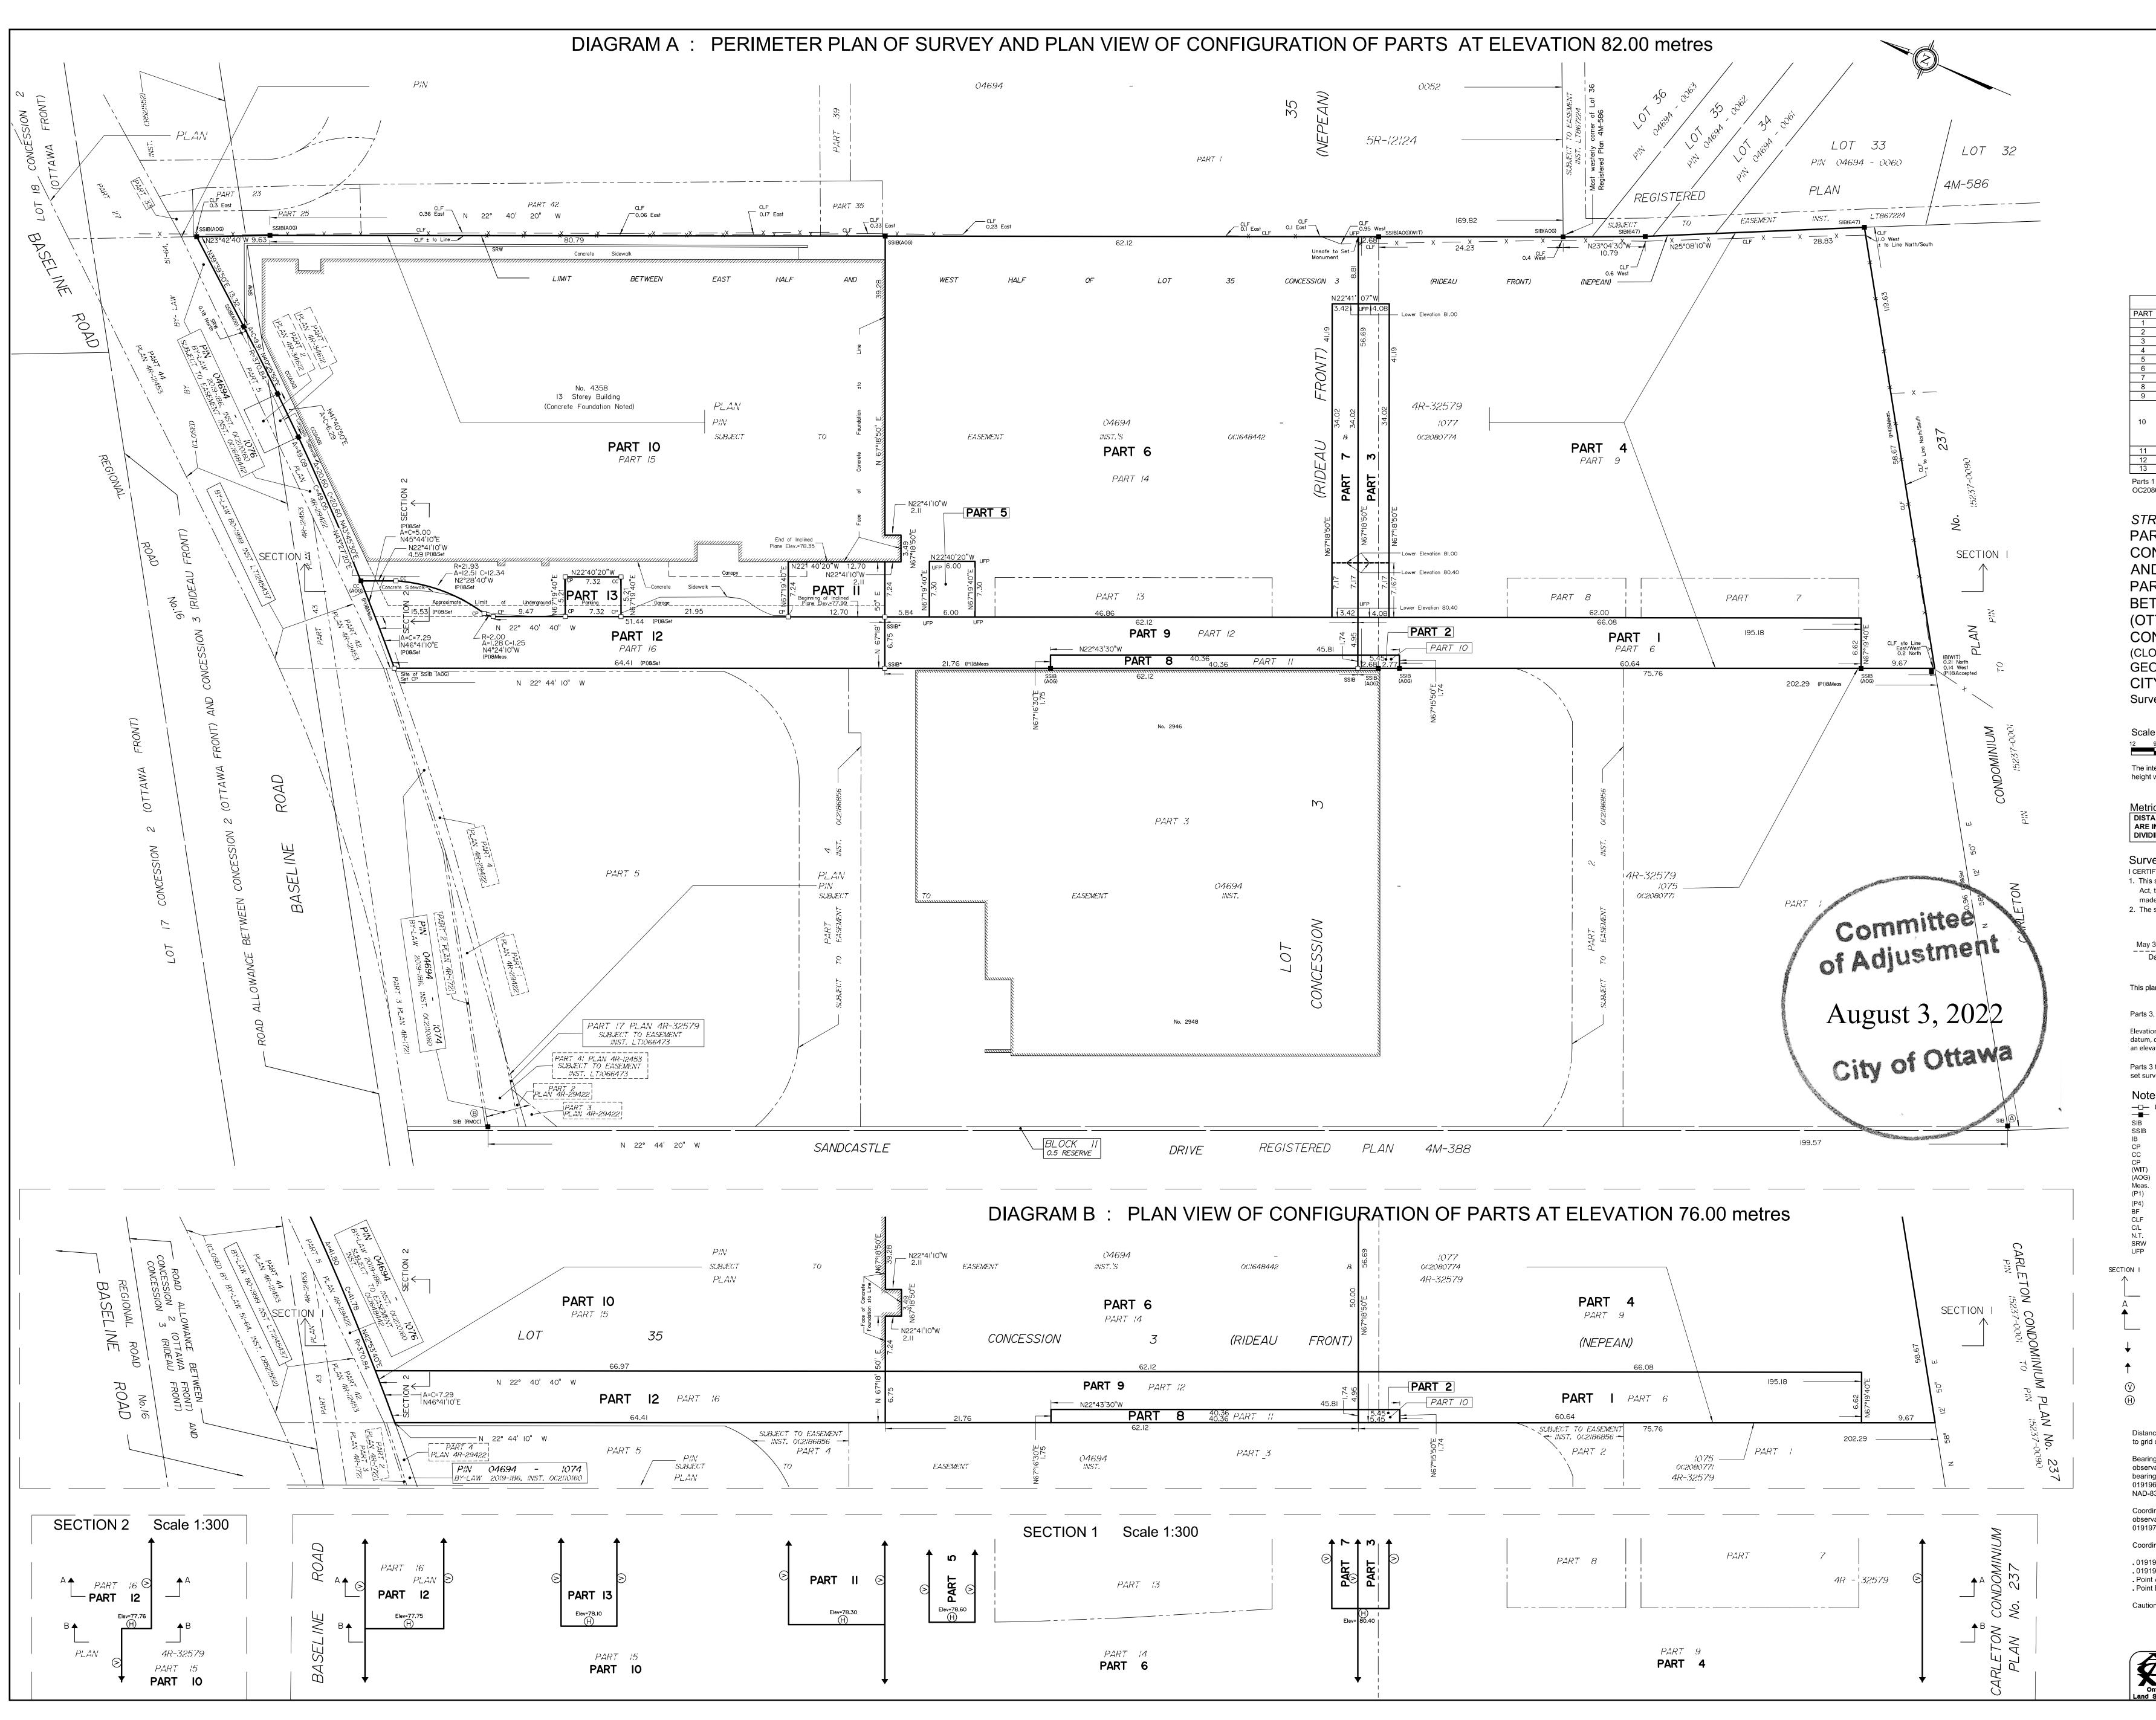

## PLAN 4R-34675 Received and deposited June 10<sup>th</sup>, 2022 Cheryl Langkamer

Representative for the Land Registrar for the Land Titles Division of Ottawa-carleton (No.4)

| SCHEDULE                                                                                                                                                                                                                                                                            |                               |                                                  |                                                                                                                   |                      |
|-------------------------------------------------------------------------------------------------------------------------------------------------------------------------------------------------------------------------------------------------------------------------------------|-------------------------------|--------------------------------------------------|-------------------------------------------------------------------------------------------------------------------|----------------------|
| -                                                                                                                                                                                                                                                                                   |                               | LOT                                              | CONCESSION                                                                                                        | PIN                  |
|                                                                                                                                                                                                                                                                                     | PAR                           | T OF 35                                          | 3 (RIDEAU FRONT)                                                                                                  |                      |
|                                                                                                                                                                                                                                                                                     | PART (<br>CON<br>C            | CESSION 2 (O<br>ONCESSION 3                      | 3 (RIDEAU FRONT)<br>ALLOWANCE BETWEEN<br>TTAWA FRONT) AND<br>(RIDEAU FRONT)<br>/ 51-64, INST. CR521552)           | ALL OF<br>04694-1077 |
|                                                                                                                                                                                                                                                                                     |                               | T OF 35<br>th inclusive): Su                     | 3 (RIDEAU FRONT)                                                                                                  | DC1648442 &          |
|                                                                                                                                                                                                                                                                                     |                               |                                                  |                                                                                                                   |                      |
| RATA PLAN OF SURVEY OF<br>RT OF LOT 35<br>NCESSION 3 (RIDEAU FRONT)                                                                                                                                                                                                                 |                               |                                                  |                                                                                                                   |                      |
| D<br>RT OF THE ROAD ALLOWANCE                                                                                                                                                                                                                                                       |                               |                                                  |                                                                                                                   |                      |
| TWEEN CONCESSION 2                                                                                                                                                                                                                                                                  |                               |                                                  |                                                                                                                   |                      |
|                                                                                                                                                                                                                                                                                     |                               |                                                  |                                                                                                                   |                      |
| NCESSION 3 (RIDEAU FRONT)<br>DSED BY BY- LAW 51-64, INST. CR521552)                                                                                                                                                                                                                 |                               |                                                  |                                                                                                                   |                      |
| OGRAPHIC TOWNSHIP OF NEPEAN                                                                                                                                                                                                                                                         |                               |                                                  |                                                                                                                   |                      |
| Y OF OTTAWA<br>/eyed by Annis, O'Sullivan, Vollebekk Ltd.                                                                                                                                                                                                                           |                               |                                                  |                                                                                                                   |                      |
|                                                                                                                                                                                                                                                                                     | 1:30                          | -                                                |                                                                                                                   |                      |
| 9                                                                                                                                                                                                                                                                                   | 6<br>6                        | 3 0                                              | 6 12                                                                                                              | Metres               |
| tended plot size of this plan is 1067 mm in width by 762 mm in when plotted at a scale of 1:300.                                                                                                                                                                                    |                               |                                                  |                                                                                                                   |                      |
| IC<br>ANCES AND COORDINATES SHOWN ON THIS PLAN<br>IN METRES AND CAN BE CONVERTED TO FEET BY<br>DING BY 0.3048.                                                                                                                                                                      |                               |                                                  |                                                                                                                   |                      |
| eyor's Certificate                                                                                                                                                                                                                                                                  |                               |                                                  |                                                                                                                   |                      |
| FY THAT :<br>s survey and plan are correct and in accordance with the Surveys<br>the Surveyors Act and the Land Titles Act and the regulations                                                                                                                                      |                               |                                                  |                                                                                                                   |                      |
| de                                                                                                                                                                                                                                                                                  | under th                      | em.                                              |                                                                                                                   | -                    |
| survey was completed on the 25th day of May, 2022.                                                                                                                                                                                                                                  |                               |                                                  |                                                                                                                   |                      |
| 31<br>Dai                                                                                                                                                                                                                                                                           | te                            |                                                  | E. H. Herweyer<br>Ontario Land Surve                                                                              |                      |
| an relates to AOLS Plan Submission form number: V-27622                                                                                                                                                                                                                             |                               |                                                  |                                                                                                                   |                      |
| 3, 4, 5, 6, 7, 10, 11, 12 and 13 are limited vertically.<br>ons shown are geodetic and are referred to the CGVD28 geodetic<br>, derived from vertical control monument No. 0011964U3708 having                                                                                      |                               |                                                  |                                                                                                                   |                      |
| ration of 69.335 metres<br>3 to 7 both inclusive - Highrise under construction not possible to<br>rvey monumentations.                                                                                                                                                              |                               |                                                  |                                                                                                                   |                      |
|                                                                                                                                                                                                                                                                                     |                               | egend<br>Survey Monumen                          | t Planted                                                                                                         |                      |
|                                                                                                                                                                                                                                                                                     | "                             | Survey Monumen<br>Standard Iron Bar              | t Found                                                                                                           |                      |
|                                                                                                                                                                                                                                                                                     | "                             | Short Standard Ire<br>Iron Bar<br>Concrete Pin   | un bar                                                                                                            |                      |
|                                                                                                                                                                                                                                                                                     |                               | Cut Cross<br>Concrete Pin<br>Witness             |                                                                                                                   |                      |
|                                                                                                                                                                                                                                                                                     | "                             | Annis, O'Sullivan,<br>Measured<br>Plan 4R-29422  | Vollebekk Ltd.                                                                                                    |                      |
|                                                                                                                                                                                                                                                                                     | "                             | Registered Plan 4<br>Board Fence                 |                                                                                                                   |                      |
|                                                                                                                                                                                                                                                                                     |                               | Chain Link Fence<br>Centreline<br>Non-Tangential |                                                                                                                   |                      |
|                                                                                                                                                                                                                                                                                     |                               | Stone Retaining V<br>Unsuitable for Pos          |                                                                                                                   |                      |
|                                                                                                                                                                                                                                                                                     | "                             | See Section                                      | 1 for Vertical Limits                                                                                             |                      |
|                                                                                                                                                                                                                                                                                     | "                             | See Diagrar                                      | n 1 for Horizontal Limits                                                                                         |                      |
|                                                                                                                                                                                                                                                                                     | "                             | Downwards                                        | Without Limit                                                                                                     |                      |
|                                                                                                                                                                                                                                                                                     | "                             | Upwards W                                        | ithout Limit                                                                                                      |                      |
|                                                                                                                                                                                                                                                                                     | "                             | Vertical Lim<br>Horizontal L                     |                                                                                                                   |                      |
|                                                                                                                                                                                                                                                                                     |                               |                                                  |                                                                                                                   | - h                  |
| nces shown on this plan are ground distances and can be converted<br>I distances by multiplying by the combined scale factor of 0.999925.                                                                                                                                           |                               |                                                  |                                                                                                                   |                      |
| ngs are grid, derived from Can-Net 2016 Real Time Network GPS<br>vations on reference points A and B, shown hereon, having a<br>ng of N22°44'20"W and are referenced to Specified Control Points<br>9680005 and 01919750705, MTM Zone 9 ( 76°30' West Longitude )<br>83 (original). |                               |                                                  |                                                                                                                   |                      |
| linates are derived from Can-Net 2016 Real Time Network GPS vations referenced to Specified Control Points 01919680005 and 0750705, MTM Zone 9 (76°30' West Longitude) NAD-83 (original).                                                                                           |                               |                                                  |                                                                                                                   |                      |
| 96                                                                                                                                                                                                                                                                                  | ate value<br>880005<br>750705 | es are to urban a<br>Northin<br>Northin          |                                                                                                                   | 361496.76            |
| 97<br>tA<br>tB                                                                                                                                                                                                                                                                      |                               | Northii<br>Northii<br>Northii                    | ng 5021785.70 Easting                                                                                             | 359725.65            |
| on: Coordinates cannot, in themselves, be used to re-establish corners or boundaries shown on this plan.                                                                                                                                                                            |                               |                                                  |                                                                                                                   |                      |
| 🗙 ANNIS, O'SULLIVAN, VOLLEBEKK LTD.                                                                                                                                                                                                                                                 |                               |                                                  |                                                                                                                   |                      |
| 1                                                                                                                                                                                                                                                                                   | <b>}</b>                      | 14                                               | 4 Concourse Gate, Suite 500<br>Nepean, Ont. K2E 7S6<br>513) 727-0850 / Fax: (613) 727<br>Email: Nepean@aovltd.com |                      |