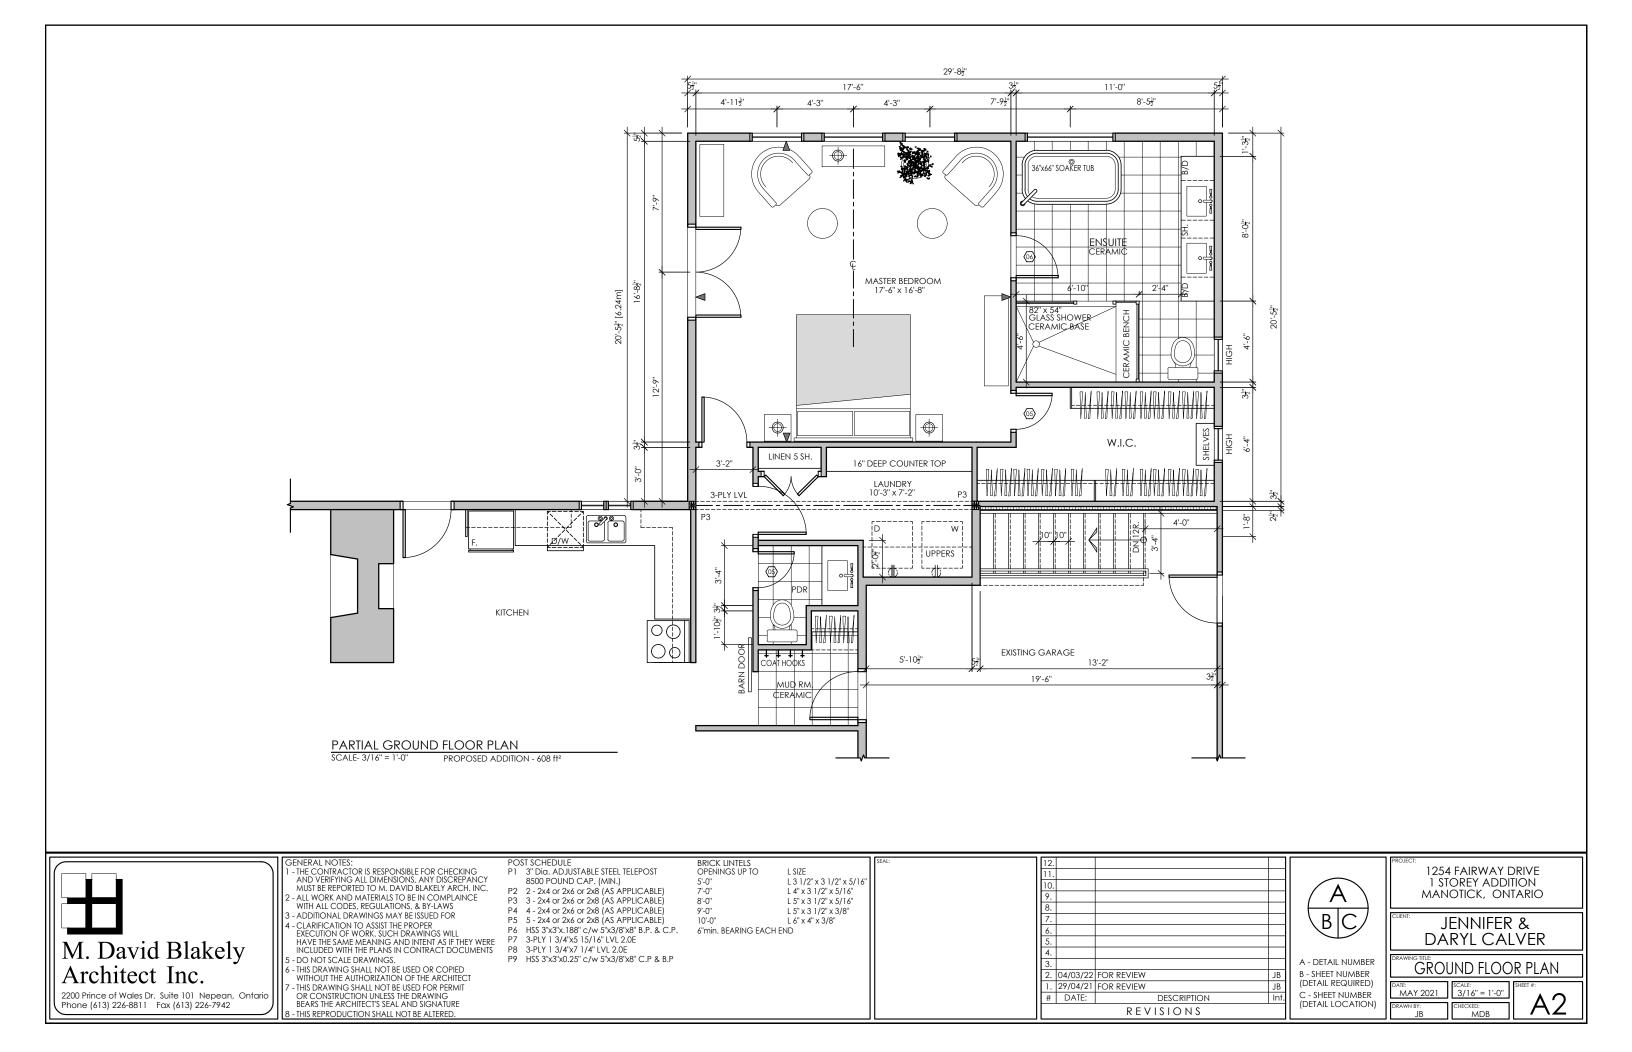

|                                                                                                                                                      |                                                                                          |                                                                                                                                              |                                                                                                                 |                                                                                                                                                             | 7          |
|------------------------------------------------------------------------------------------------------------------------------------------------------|------------------------------------------------------------------------------------------|----------------------------------------------------------------------------------------------------------------------------------------------|-----------------------------------------------------------------------------------------------------------------|-------------------------------------------------------------------------------------------------------------------------------------------------------------|------------|
| e of Adjustment<br>ed   Reçu le<br>22-09-08<br>va   Ville d'Ottawa<br>le dérogation                                                                  |                                                                                          | M. David Blakely<br>Architect Inc.<br>200 Prince of Wales Dr Suite 101<br>Ottawa, Ontario K2E 629<br>Phone (613) 226-8811 Fax (613) 226-7942 |                                                                                                                 |                                                                                                                                                             |            |
| 1393.40 m² (14998.42 ft                                                                                                                              | <sup>(2</sup> )<br>/IDED                                                                 | 4 - CLARIFICAT<br>EXECUTION<br>HAVE THE S.<br>INCLUDED 5<br>5 - DO NOT SC<br>6 - THIS DRAWIJ<br>OR CONSTR<br>BEARS THE /<br>8 - THIS REPROT  | ION TO ASSIST THE<br>OF WORK. SUCH E<br>AME MEANING AN<br>VITH THE PLANS IN<br>ALE DRAWINGS.<br>NG SHALL NOT BE | PROPER<br>DRAWINGS WILL<br>DI INTENT AS IF THEY 1<br>CONTRACT DOCUM<br>USED OR COPIED<br>OF THE ARCHITECT<br>USED FOR PERMIT<br>4E DRAWING<br>NAD SIGNATURE |            |
| 30.0m 30.4   1350m² 1393.   N/A 233.9m² E   56.4m² A 290.30m   15% **20.8   11.0m 4.0   7.5m 14.1   N/A N/A   3.0m 3.5m (EXISTII   3.0m 3.5m (PROPOS | 8m<br>40m²<br>EXISTING<br>DDITION<br>2 TOTAL<br>33%**<br>m<br>6m<br>A<br>9m<br>VG HOUSE) | 8.<br>7.<br>6.<br>5.<br>4.<br>3.<br>2.<br>1. 04/03/22 1<br># DATE:                                                                           | A - I<br>B - S<br>(DE                                                                                           | RIPTION<br>D N S<br>DETAIL NUMBER<br>HEET NUMBER<br>TAIL REQUIRED)<br>SHEET NUMBER                                                                          | JB<br>Int. |
| ED CITY OF OTTAWA                                                                                                                                    |                                                                                          | PROJECT:<br>1ST<br>122<br>OTTAWA<br>CLIENT:<br>DRAWING TILE<br>DATE:<br>MAR. 2022                                                            | OREY AL<br>54 FAIRW<br>(MANOTI<br>NIFER &<br>CALV<br>SITE PL<br>SITE PL                                         | /AY DR.<br>CK), ONTAR<br>DARYL<br>ER<br>AN                                                                                                                  |            |
| 5                                                                                                                                                    | 15                                                                                       | DRAWN BY:<br>JB                                                                                                                              | CHECKED:<br>MDB                                                                                                 | SP1                                                                                                                                                         |            |