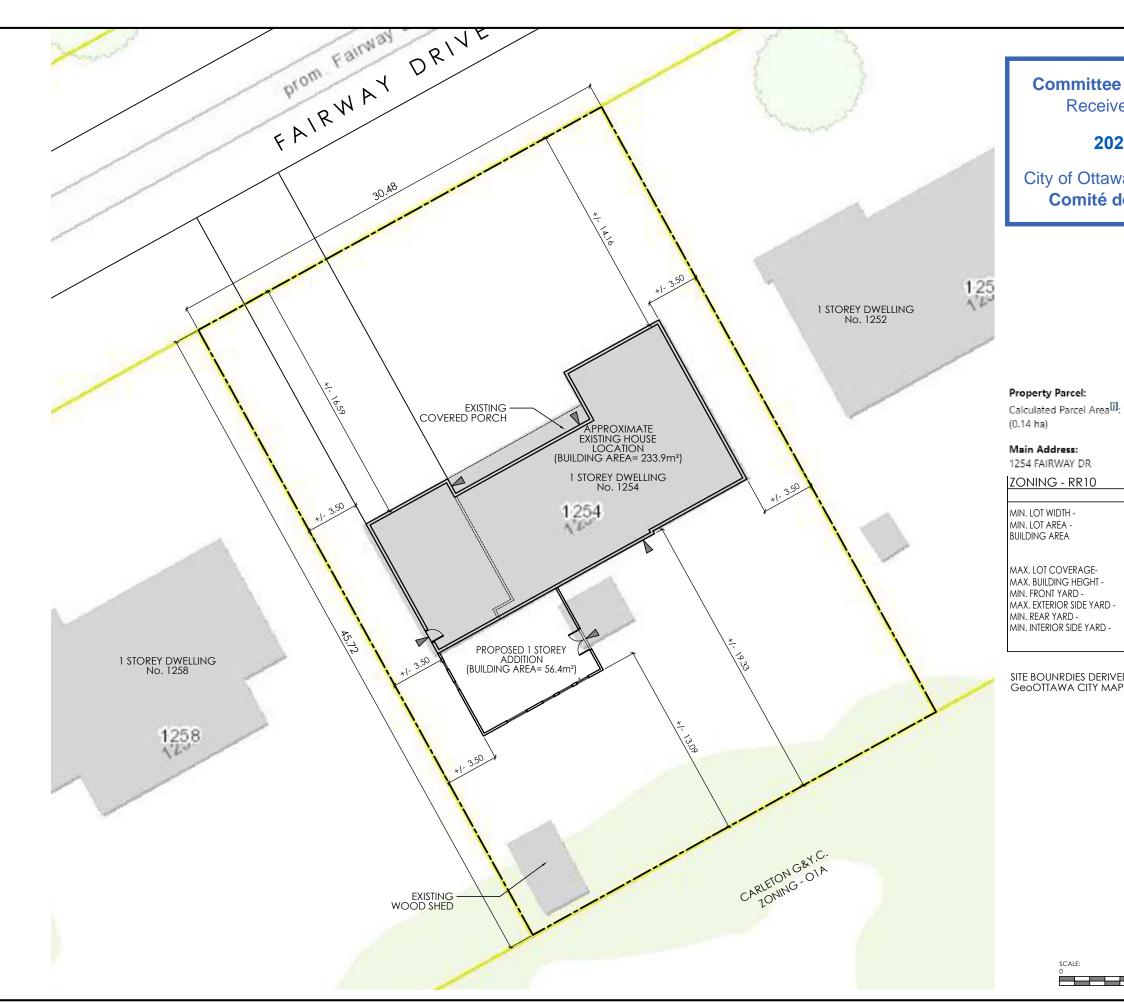

|                                                                                                                                                      |                                                                                          |                                                                                                                                              |                                                                                                                 |                                                                                                                                                             | 7          |
|------------------------------------------------------------------------------------------------------------------------------------------------------|------------------------------------------------------------------------------------------|----------------------------------------------------------------------------------------------------------------------------------------------|-----------------------------------------------------------------------------------------------------------------|-------------------------------------------------------------------------------------------------------------------------------------------------------------|------------|
| e of Adjustment<br>ed   Reçu le<br>22-09-08<br>va   Ville d'Ottawa<br>le dérogation                                                                  |                                                                                          | M. David Blakely<br>Architect Inc.<br>200 Prince of Wales Dr Suite 101<br>Ottawa, Ontario K2E 629<br>Phone (613) 226-8811 Fax (613) 226-7942 |                                                                                                                 |                                                                                                                                                             |            |
| 1393.40 m² (14998.42 ft                                                                                                                              | <sup>(2</sup> )<br>/IDED                                                                 | 4 - CLARIFICAT<br>EXECUTION<br>HAVE THE S.<br>INCLUDED 5<br>5 - DO NOT SC<br>6 - THIS DRAWIJ<br>OR CONSTR<br>BEARS THE /<br>8 - THIS REPROT  | ION TO ASSIST THE<br>OF WORK. SUCH E<br>AME MEANING AN<br>VITH THE PLANS IN<br>ALE DRAWINGS.<br>NG SHALL NOT BE | PROPER<br>DRAWINGS WILL<br>DI INTENT AS IF THEY 1<br>CONTRACT DOCUM<br>USED OR COPIED<br>OF THE ARCHITECT<br>USED FOR PERMIT<br>4E DRAWING<br>NAD SIGNATURE |            |
| 30.0m 30.4   1350m² 1393.   N/A 233.9m² E   56.4m² A 290.30m   15% **20.8   11.0m 4.0   7.5m 14.1   N/A N/A   3.0m 3.5m (EXISTII   3.0m 3.5m (PROPOS | 8m<br>40m²<br>EXISTING<br>DDITION<br>2 TOTAL<br>33%**<br>m<br>6m<br>A<br>9m<br>VG HOUSE) | 8.<br>7.<br>6.<br>5.<br>4.<br>3.<br>2.<br>1. 04/03/22 1<br># DATE:                                                                           | A - I<br>B - S<br>(DE                                                                                           | RIPTION<br>D N S<br>DETAIL NUMBER<br>HEET NUMBER<br>TAIL REQUIRED)<br>SHEET NUMBER                                                                          | JB<br>Int. |
| ED CITY OF OTTAWA                                                                                                                                    |                                                                                          | PROJECT:<br>1ST<br>122<br>OTTAWA<br>CLIENT:<br>DRAWING TILE<br>DATE:<br>MAR. 2022                                                            | OREY AL<br>54 FAIRW<br>(MANOTI<br>NIFER &<br>CALV<br>SITE PL<br>SITE PL                                         | /AY DR.<br>CK), ONTAR<br>DARYL<br>ER<br>AN                                                                                                                  |            |
| 5                                                                                                                                                    | 15                                                                                       | DRAWN BY:<br>JB                                                                                                                              | CHECKED:<br>MDB                                                                                                 | SP1                                                                                                                                                         |            |