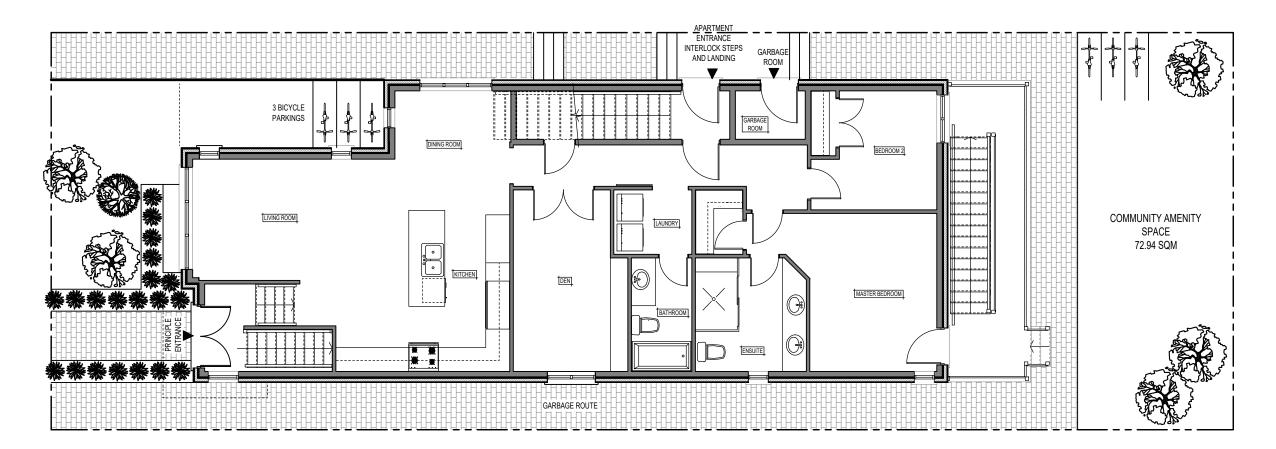

16 LOWREY STR ON K1Y 2S4

04 MAY 2022

2103

PROJECT:

**A6** 

PROPOSED GROUND FLOOR PLAN

SCALE: 1/8" : 1'-00"

**Committee of Adjustment** Received | Reçu le