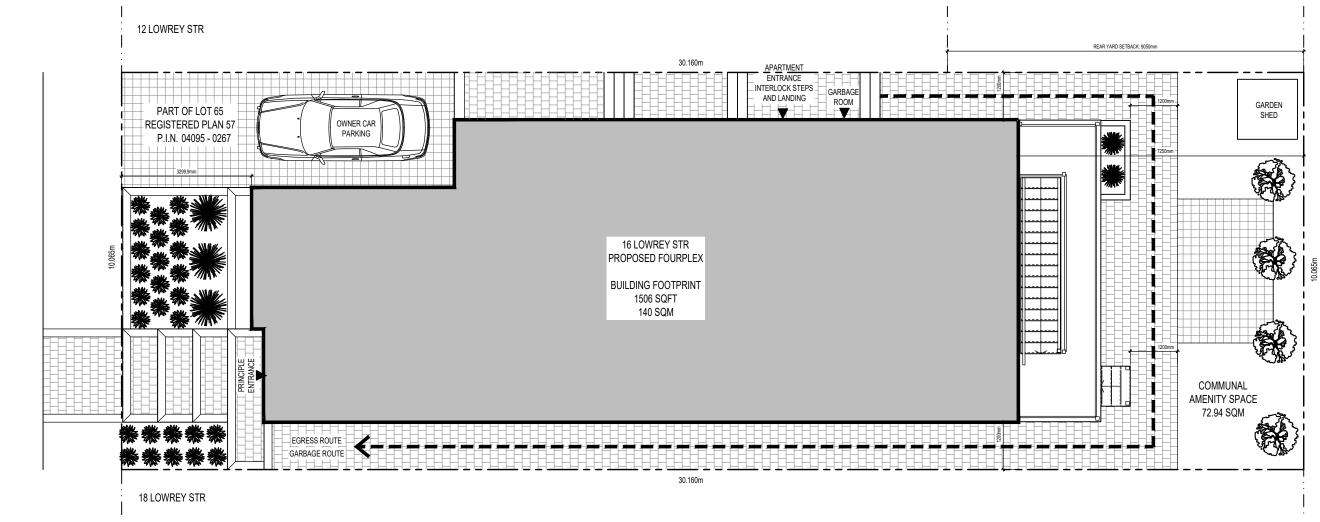

A GARBAGE ROOM IS PROVIDED ON THE MAIN LEVEL WITH A PATHWAY FOR CURB-SIDE **PICKUP** 

> **Committee of Adjustment** Received | Reçu le

> > 2022-07-13

City of Ottawa | Ville d'Ottawa Comité de dérogation

PROPOSED SITE PLAN A6 SCALE: 1/8" : 1'-00"

PROPOSED SETBACKS: EXISTING LOT WIDTH: 10.065m EXISTING BUILDING HEIGHT: 11m EXISTING FRONT YARD SETBACK: 3.229m EXISTING REAR YARD SETBACK: 7.250m EXISTING INTERIOR SIDE YARD SETBACK: 1.2m TOTAL GFA: 5099.5664sqft (473.765sqm)

TOTAL AMENITY SPACE REQUIRED: 71.3765sqm 6sqm PER DWELLING UNIT, AND 10% OF THE GROSS FLOOR AREA OF EACH ROOMING UNIT

TOTAL AMENITY SPACE PROVIDED: 72.94sqm

COMMUNAL AMENITY AREA: A MINIMUM OF 50% OF THE REQUIRED TOTAL AMENITY AREA: 35.68825sqm

TOTAL COMMUNAL AMENITY SPACE PROVIDED: 72.94sqm

PARKING:

NO OFFSTREET PARKING IS REQUIRED

**BICYCLE PARKING:** 2 BICYLE PARKINGS ARE PROVIDED NO CAR PARKINGS ARE PROVIDED AS THERE IS NO REQUIREMENT FOR THE EXISTING UNITS AS IT IS LOCATED IN THE VACINITY OF TRANSIT (O-TRAIN)