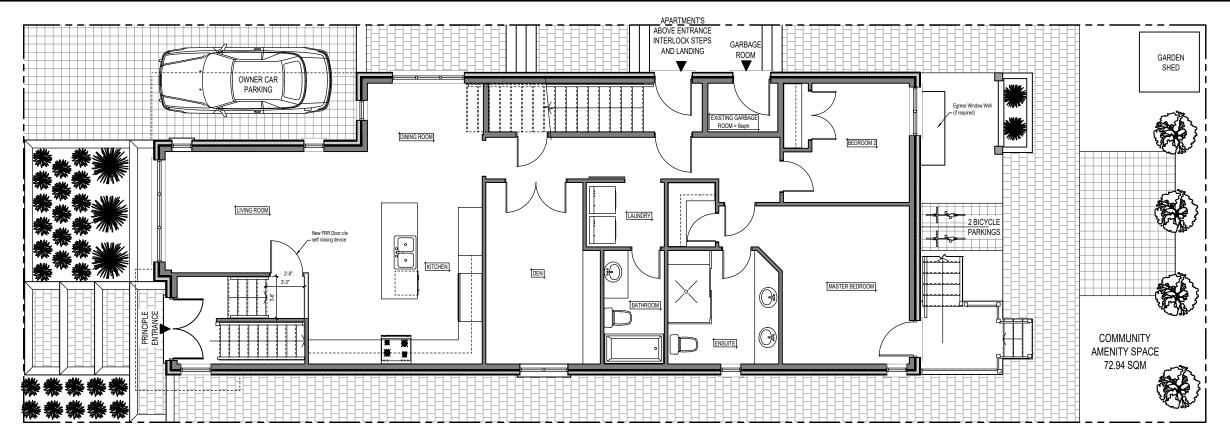

16 LOWREY STR ON K1Y 2S4

04 MAY 2022

2103

PROJECT:

**A6** 

PROPOSED GROUND FLOOR PLAN

SCALE: 1/8" : 1'-00"

**Committee of Adjustment** Received | Reçu le