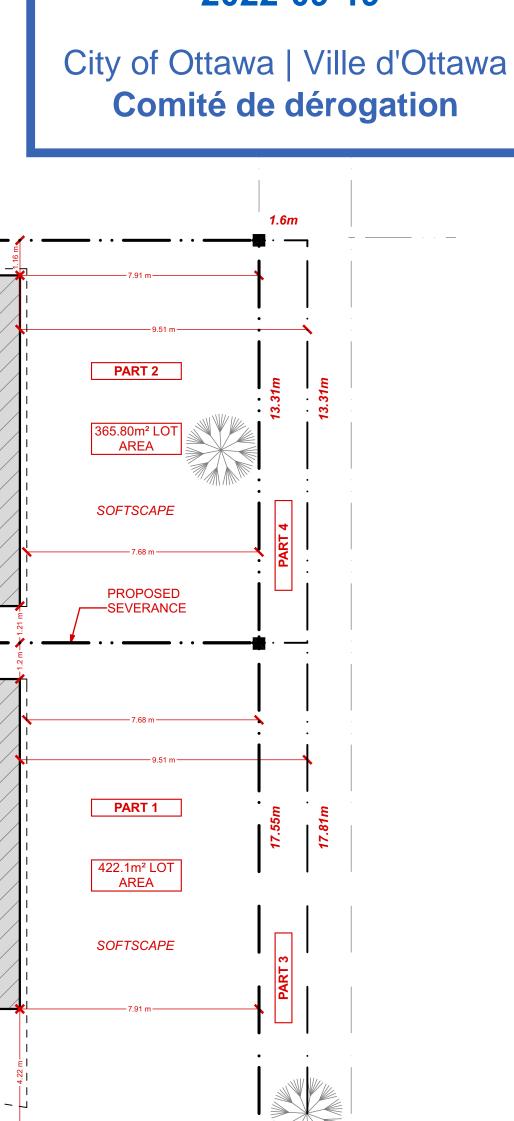

## **DETACHED SINGLE DWELLINGS - NEW BUILD**

124 GRANTON AVENUE, OTTAWA, ONTARIO, K2G 1X5

## **Committee of Adjustment** Received | Reçu le

2022-09-19

EXISTING GRAVEL PATH

**PROPOSED SITE PLAN** SCALE: 1:125

27.42m

**TWO-STOREY** 

**DETACHED DWELLING** 

[141.86m<sup>2</sup> FOOTPRINT]

27.42m

**TWO-STOREY** 

DETACHED **DWELLING** 

[141.86m<sup>2</sup> FOOTPRINT]

TWO-CAR GARAGE

TWO-CAR

GARAGE

**EXISTING DWELLING** TO BE DEMOLISHED

**PAVED** 

**DRIVEWAY** 

SOFTSCAPE

**PAVED** 

**DRIVEWAY** 

SOFTSCAPE

401ft² FRONT YARD

SINGLE FAMILY DWELLINGS

PROJECT TYPE

**124 GRANTON AVENUE** PROJECT ADDRESS

REVISIONS

NOTES

DRAWING TITLE

ARCH C SHEET SIZE

AS INDICTED