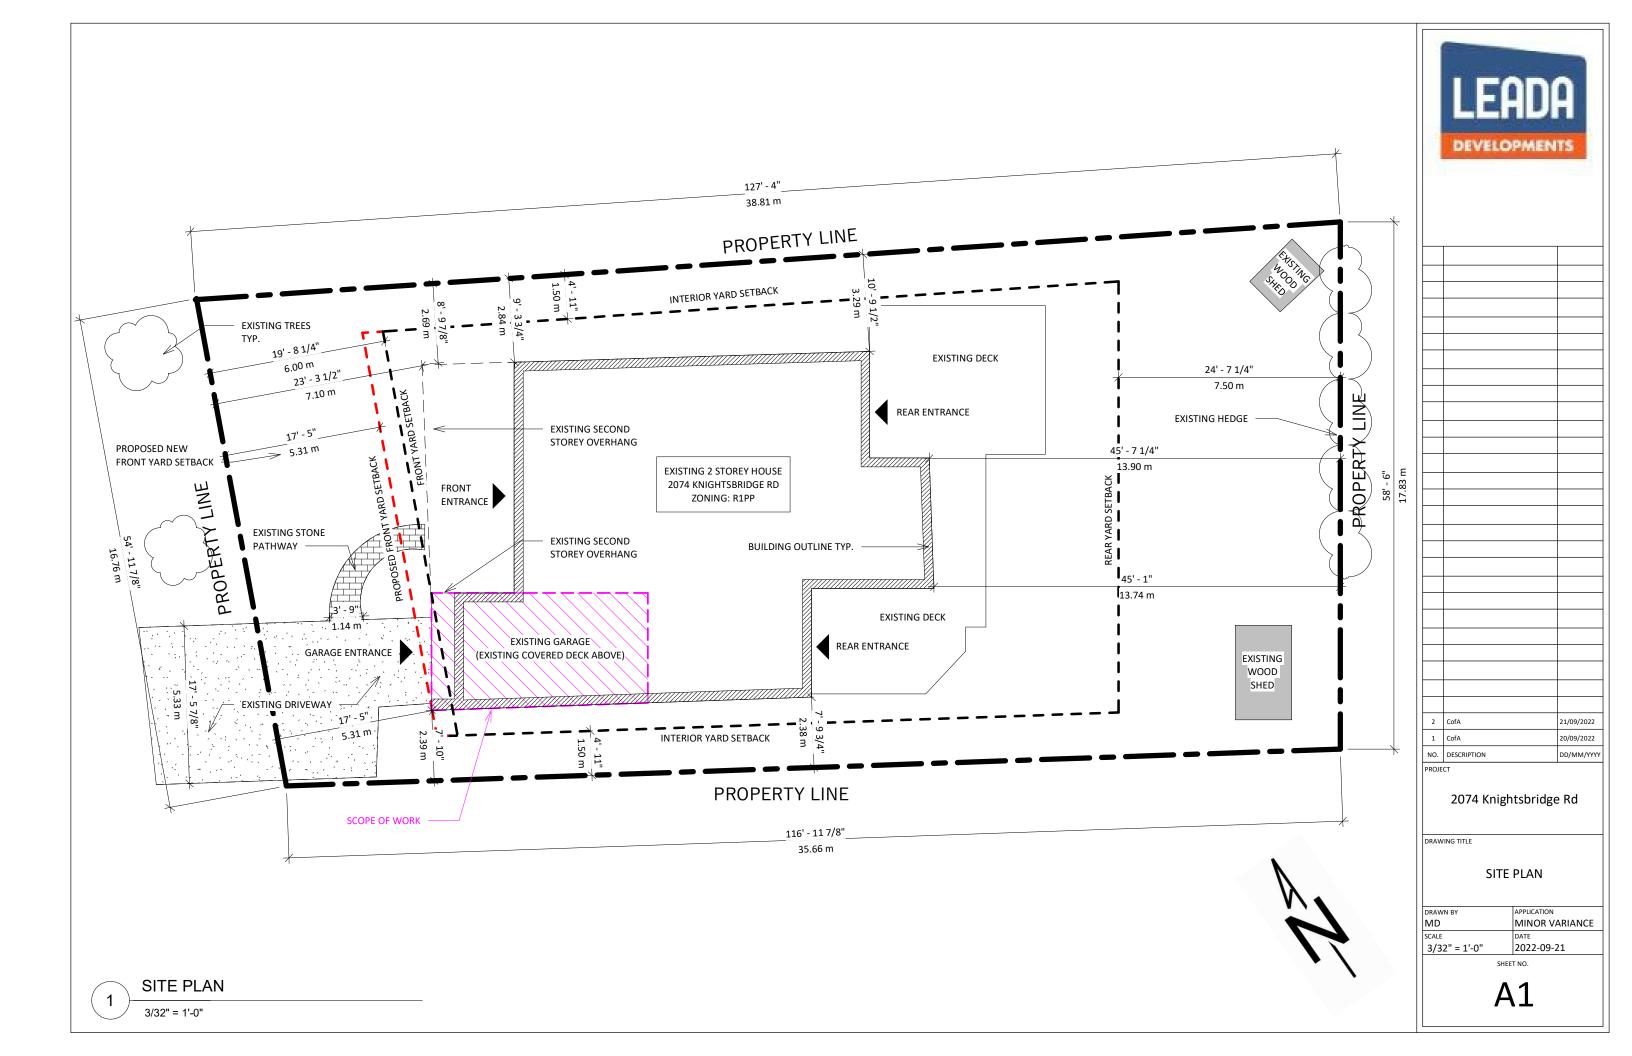

#### MINOR VARIANCES:

1. TO PROVIDE A REDUCED FRONT YARD SETBACK OF 5.3M FOR THE PROPERTY WHEREAS THE BYLAW REQUIRES THE FRONT YARD SETBACK TO BE OF 6M FOR A SINGLE FAMILY HOME