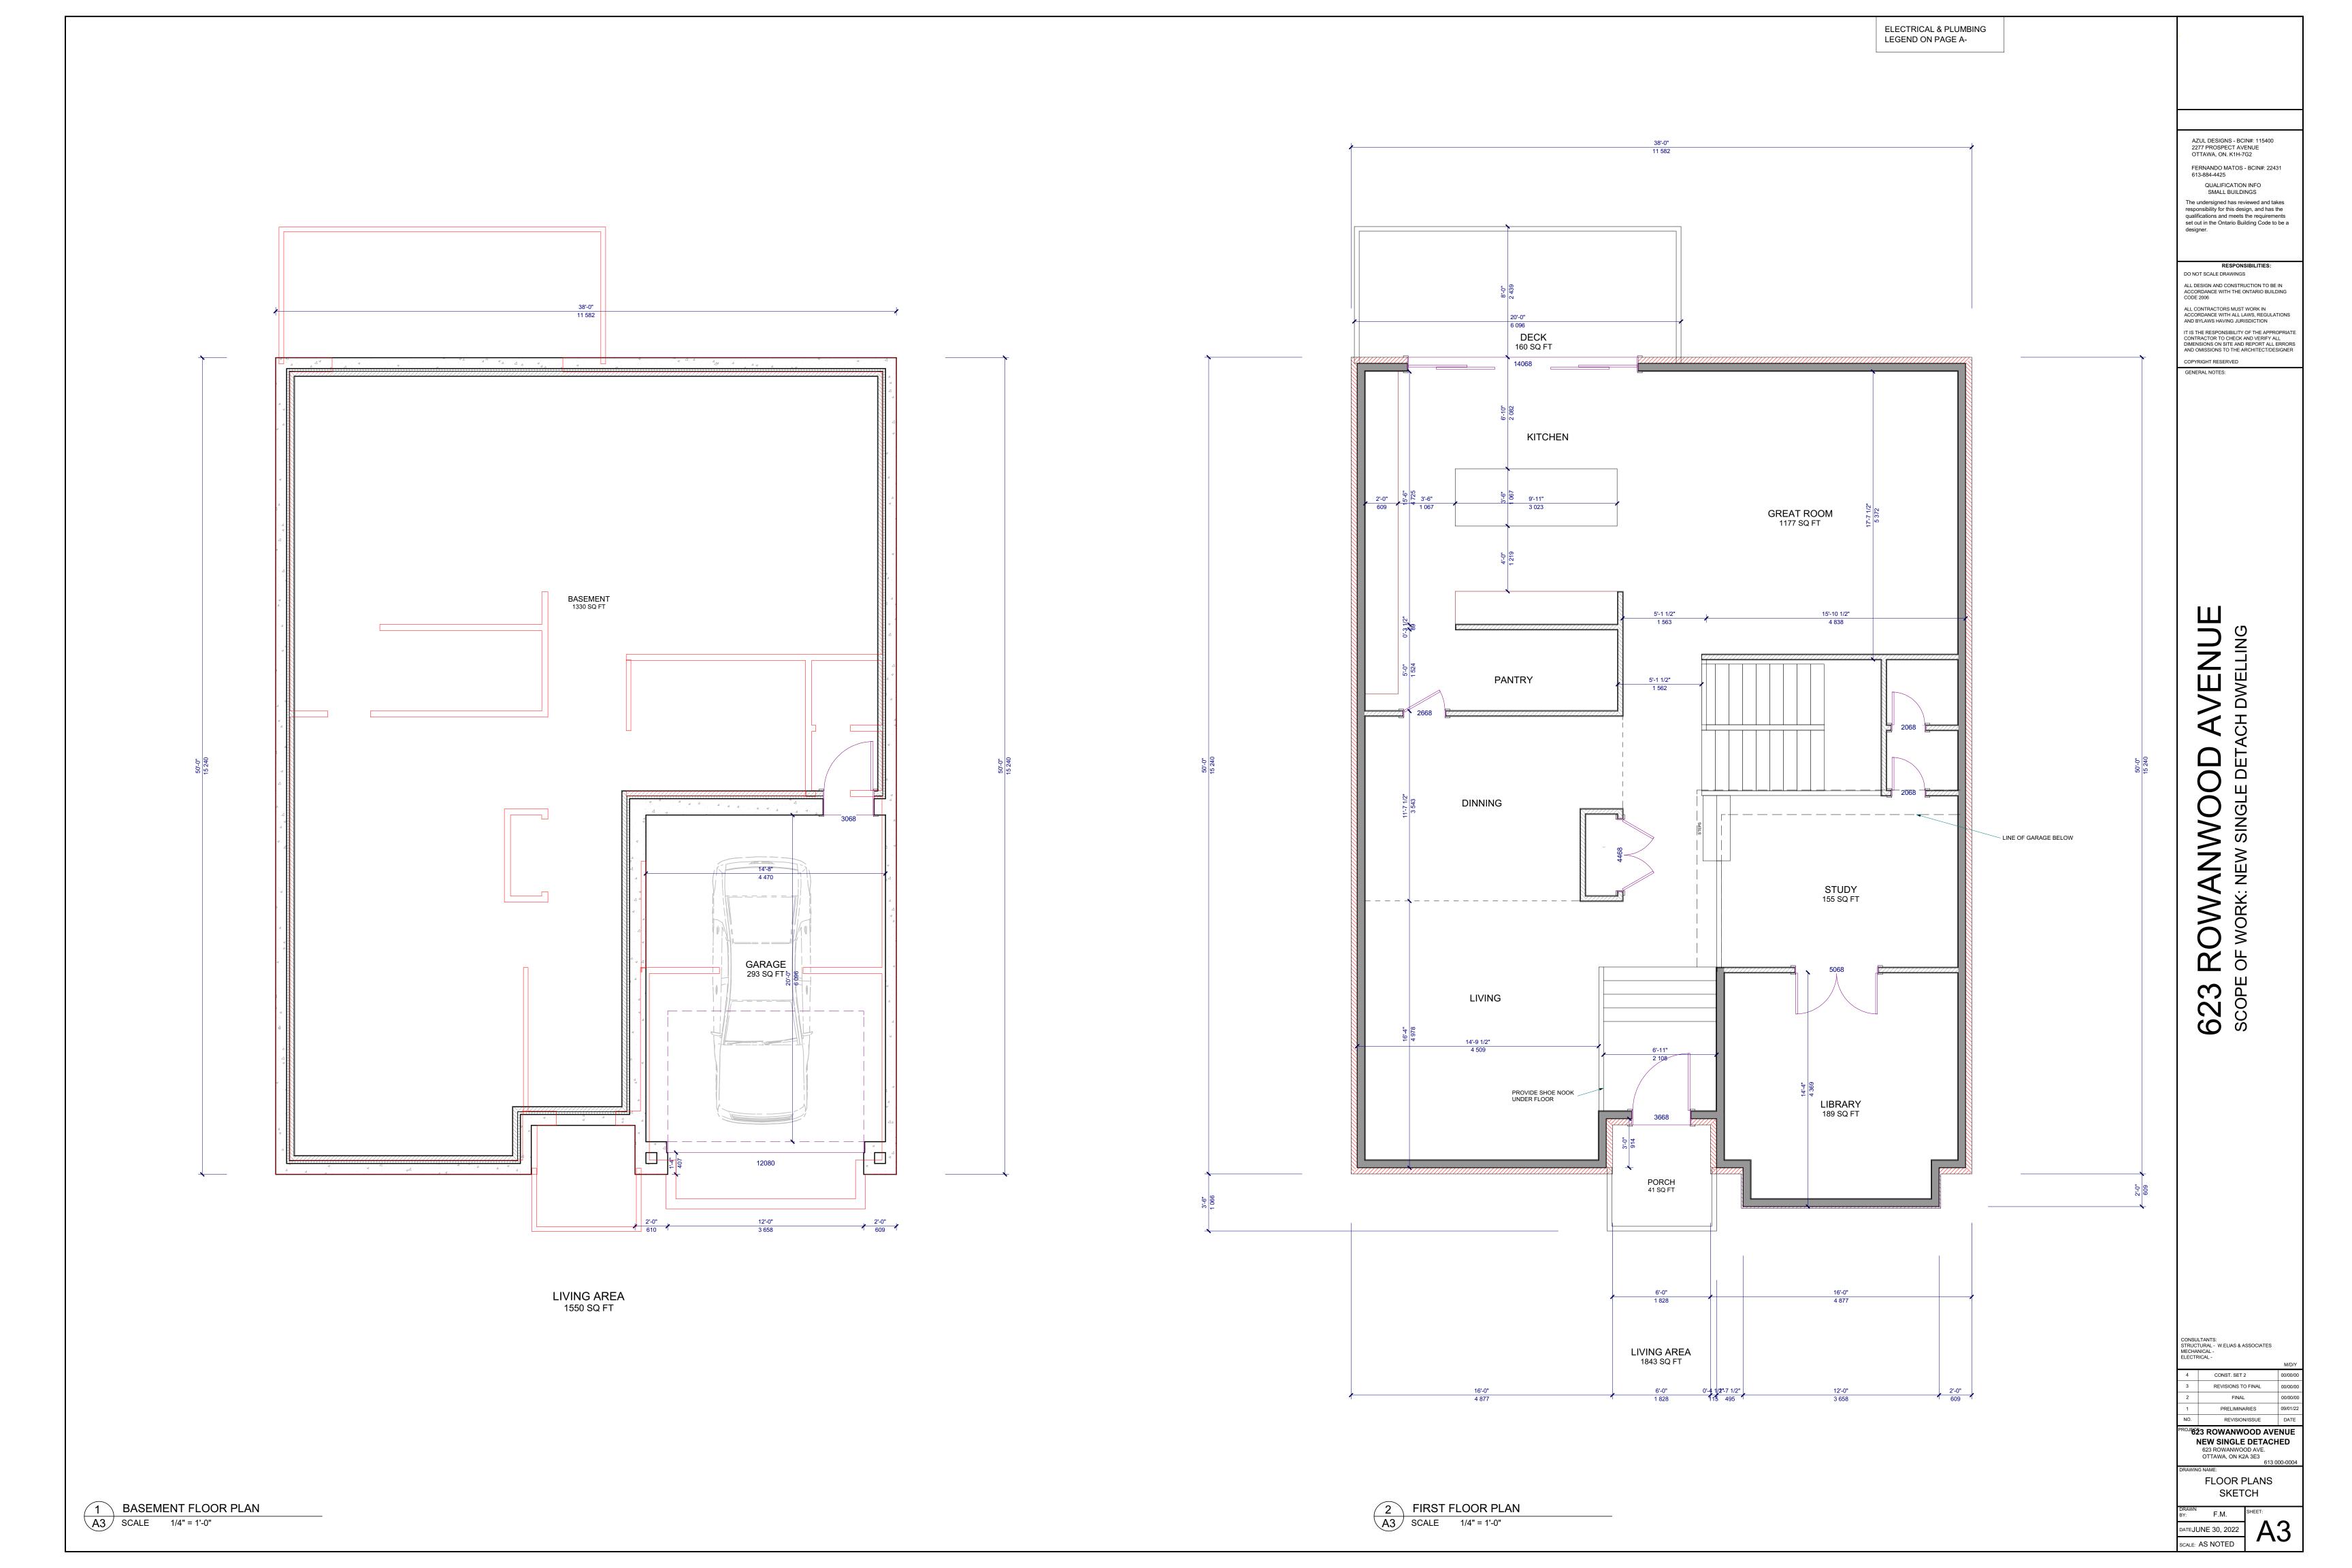

BUILDING SECTION SKETCH

F.M. DATE:JUNE 30, 2022

SCALE: AS NOTED

1 BASEMENT FLOOR PLAN A2 SCALE 3/16" = 1'-0"

AZUL DESIGNS - BCIN#: 115400 2277 PROSPECT AVENUE OTTAWA, ON. K1H-7G2

FERNANDO MATOS - BCIN#: 22431 613-884-4425 QUALIFICATION INFO SMALL BUILDINGS

NEW SINGLE DETACHED
623 ROWANWOOD AVE.
OTTAWA, ON K2A 3E3
613 000-000

FLOOR PLANS SKETCH

F.M. DATE:JUNE 30, 2022 SCALE: AS NOTED

2 SECOND FLOOR PLAN A4 SCALE 1/4" = 1'-0"