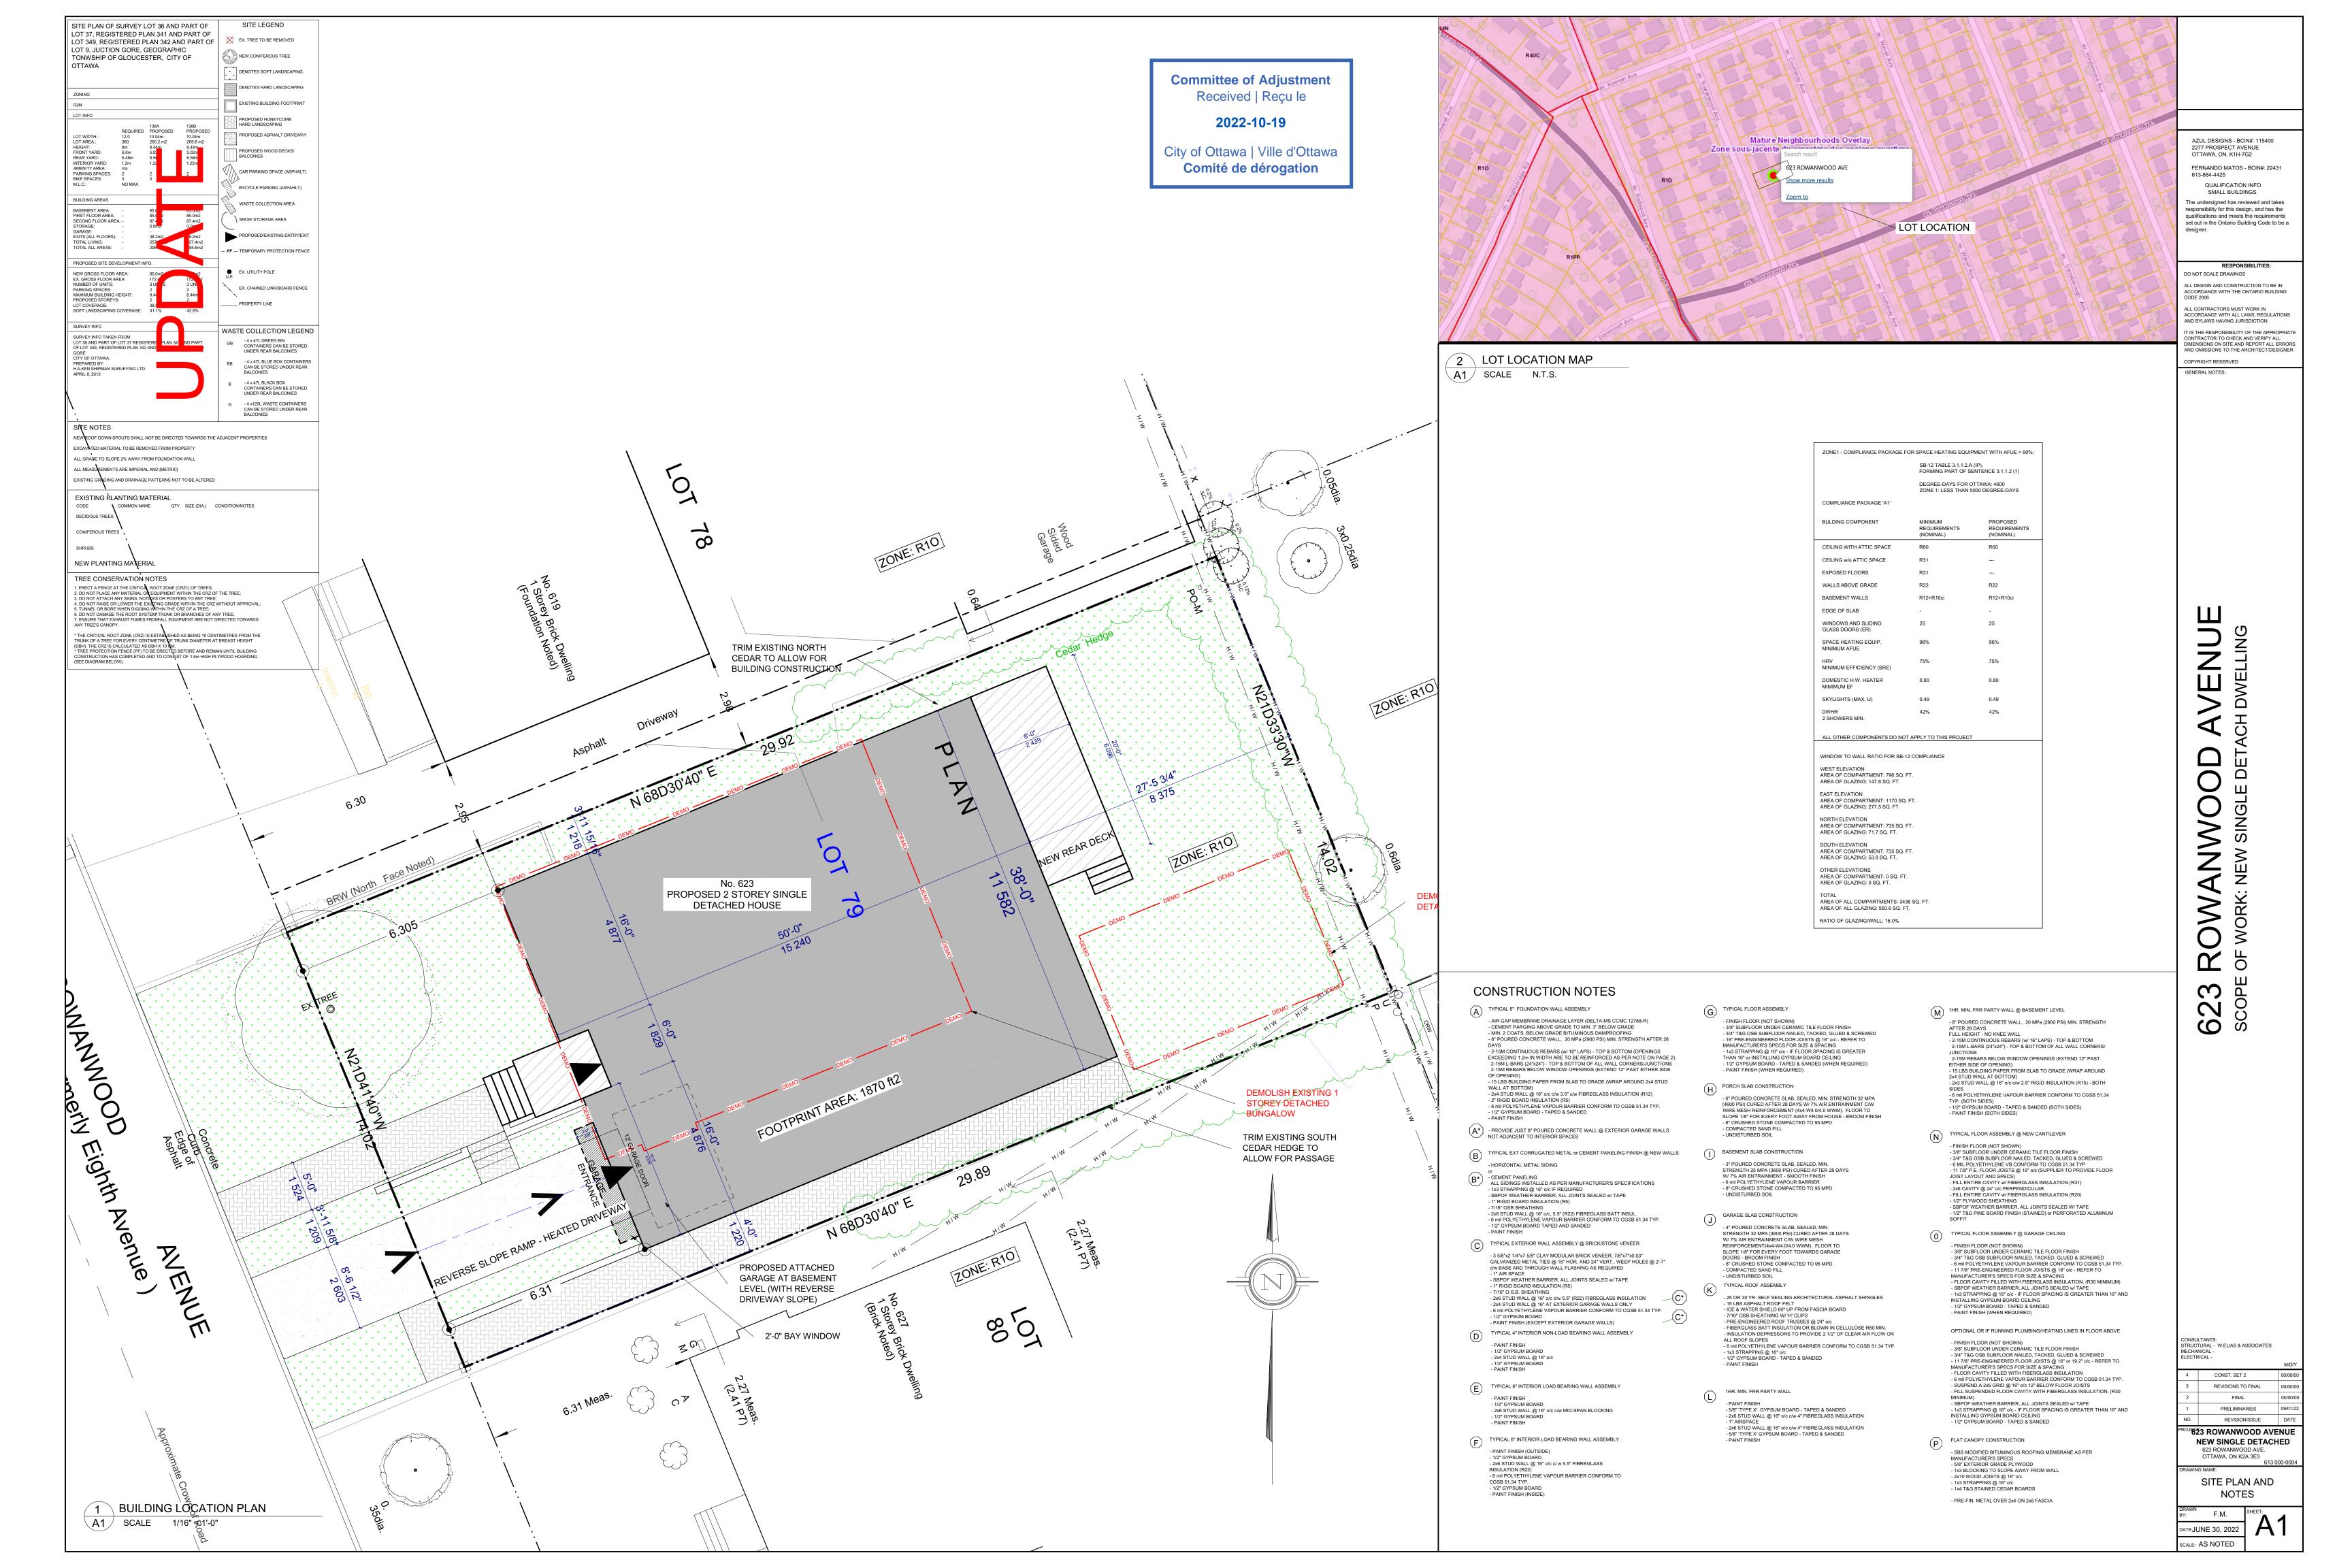

AZUL DESIGNS - BCIN#: 115400 2277 PROSPECT AVENUE OTTAWA, ON. K1H-7G2 FERNANDO MATOS - BCIN#: 22431 613-884-4425

QUALIFICATION INFO SMALL BUILDINGS The undersigned has reviewed and takes responsibility for this design, and has the qualifications and meets the requirements set out in the Ontario Building Code to be a designer.

DO NOT SCALE DRAWINGS

ALL DESIGN AND CONSTRUCTION TO BE IN ACCORDANCE WITH THE ONTARIO BUILDING CODE 2006 ALL CONTRACTORS MUST WORK IN ACCORDANCE WITH ALL LAWS, REGULATIONS AND BYLAWS HAVING JURISDICTION IT IS THE RESPONSIBILITY OF THE APPROPRIATE CONTRACTOR TO CHECK AND VERIFY ALL DIMENSIONS ON SITE AND REPORT ALL ERRORS AND OMISSIONS TO THE ARCHITECT/DESIGNER

COPYRIGHT RESERVED GENERAL NOTES:

CONSULTANTS: STRUCTURAL - W.ELIAS & ASSOCIATES MECHANICAL -ELECTR