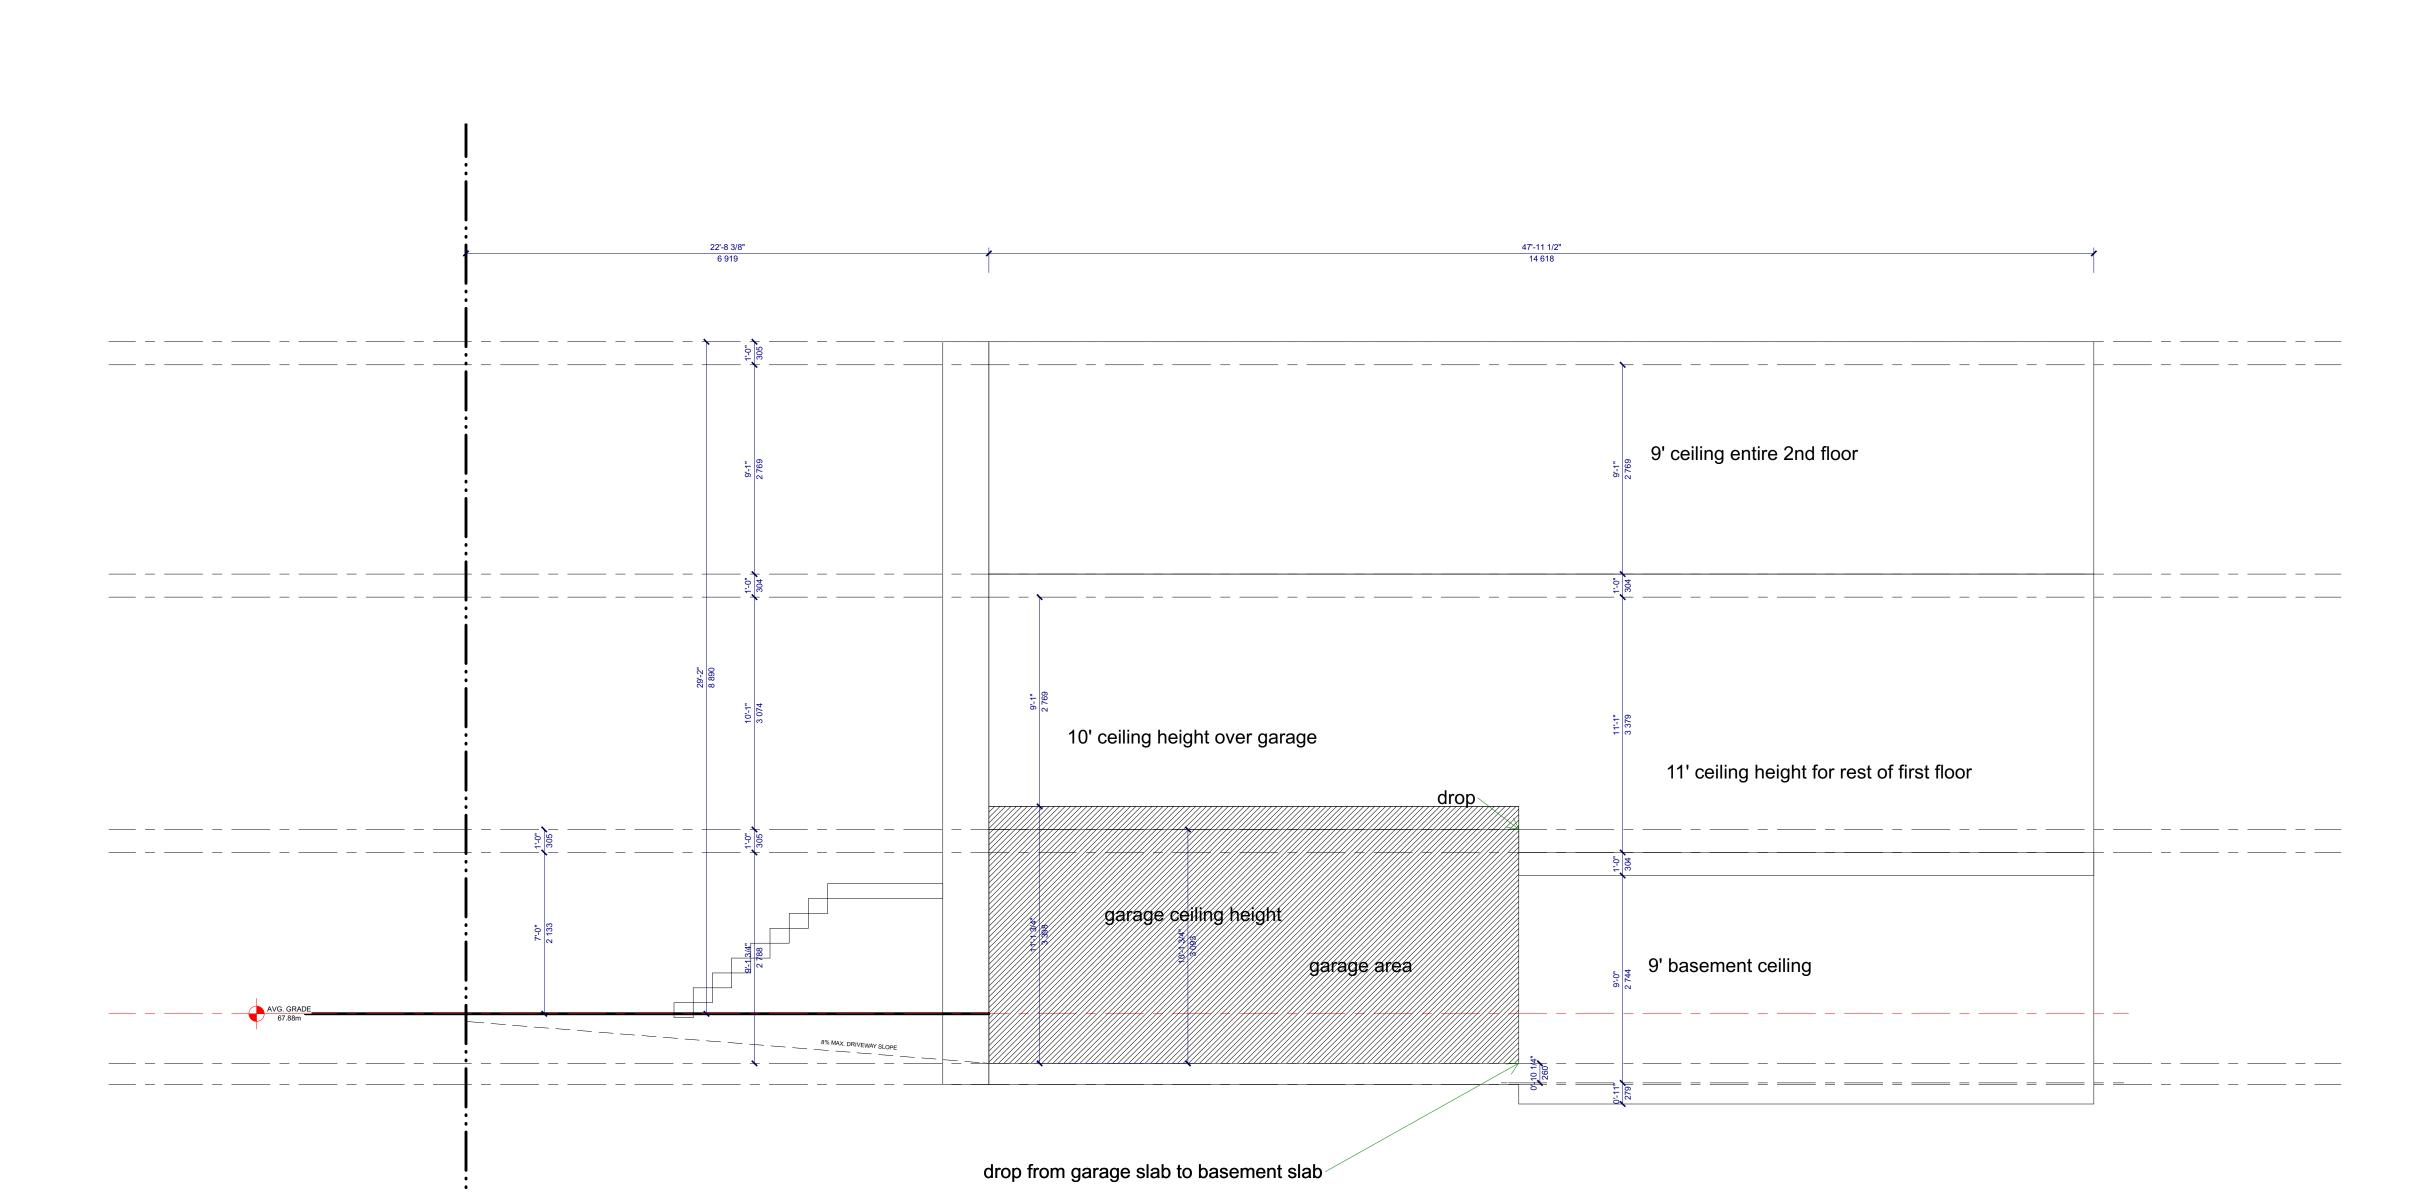

BUILDING SECTION SKETCH

F.M. DATE:JUNE 30, 2022

SCALE: AS NOTED

1 BASEMENT FLOOR PLAN A2 SCALE 3/16" = 1'-0"

AZUL DESIGNS - BCIN#: 115400 2277 PROSPECT AVENUE OTTAWA, ON. K1H-7G2

FERNANDO MATOS - BCIN#: 22431 613-884-4425 QUALIFICATION INFO SMALL BUILDINGS