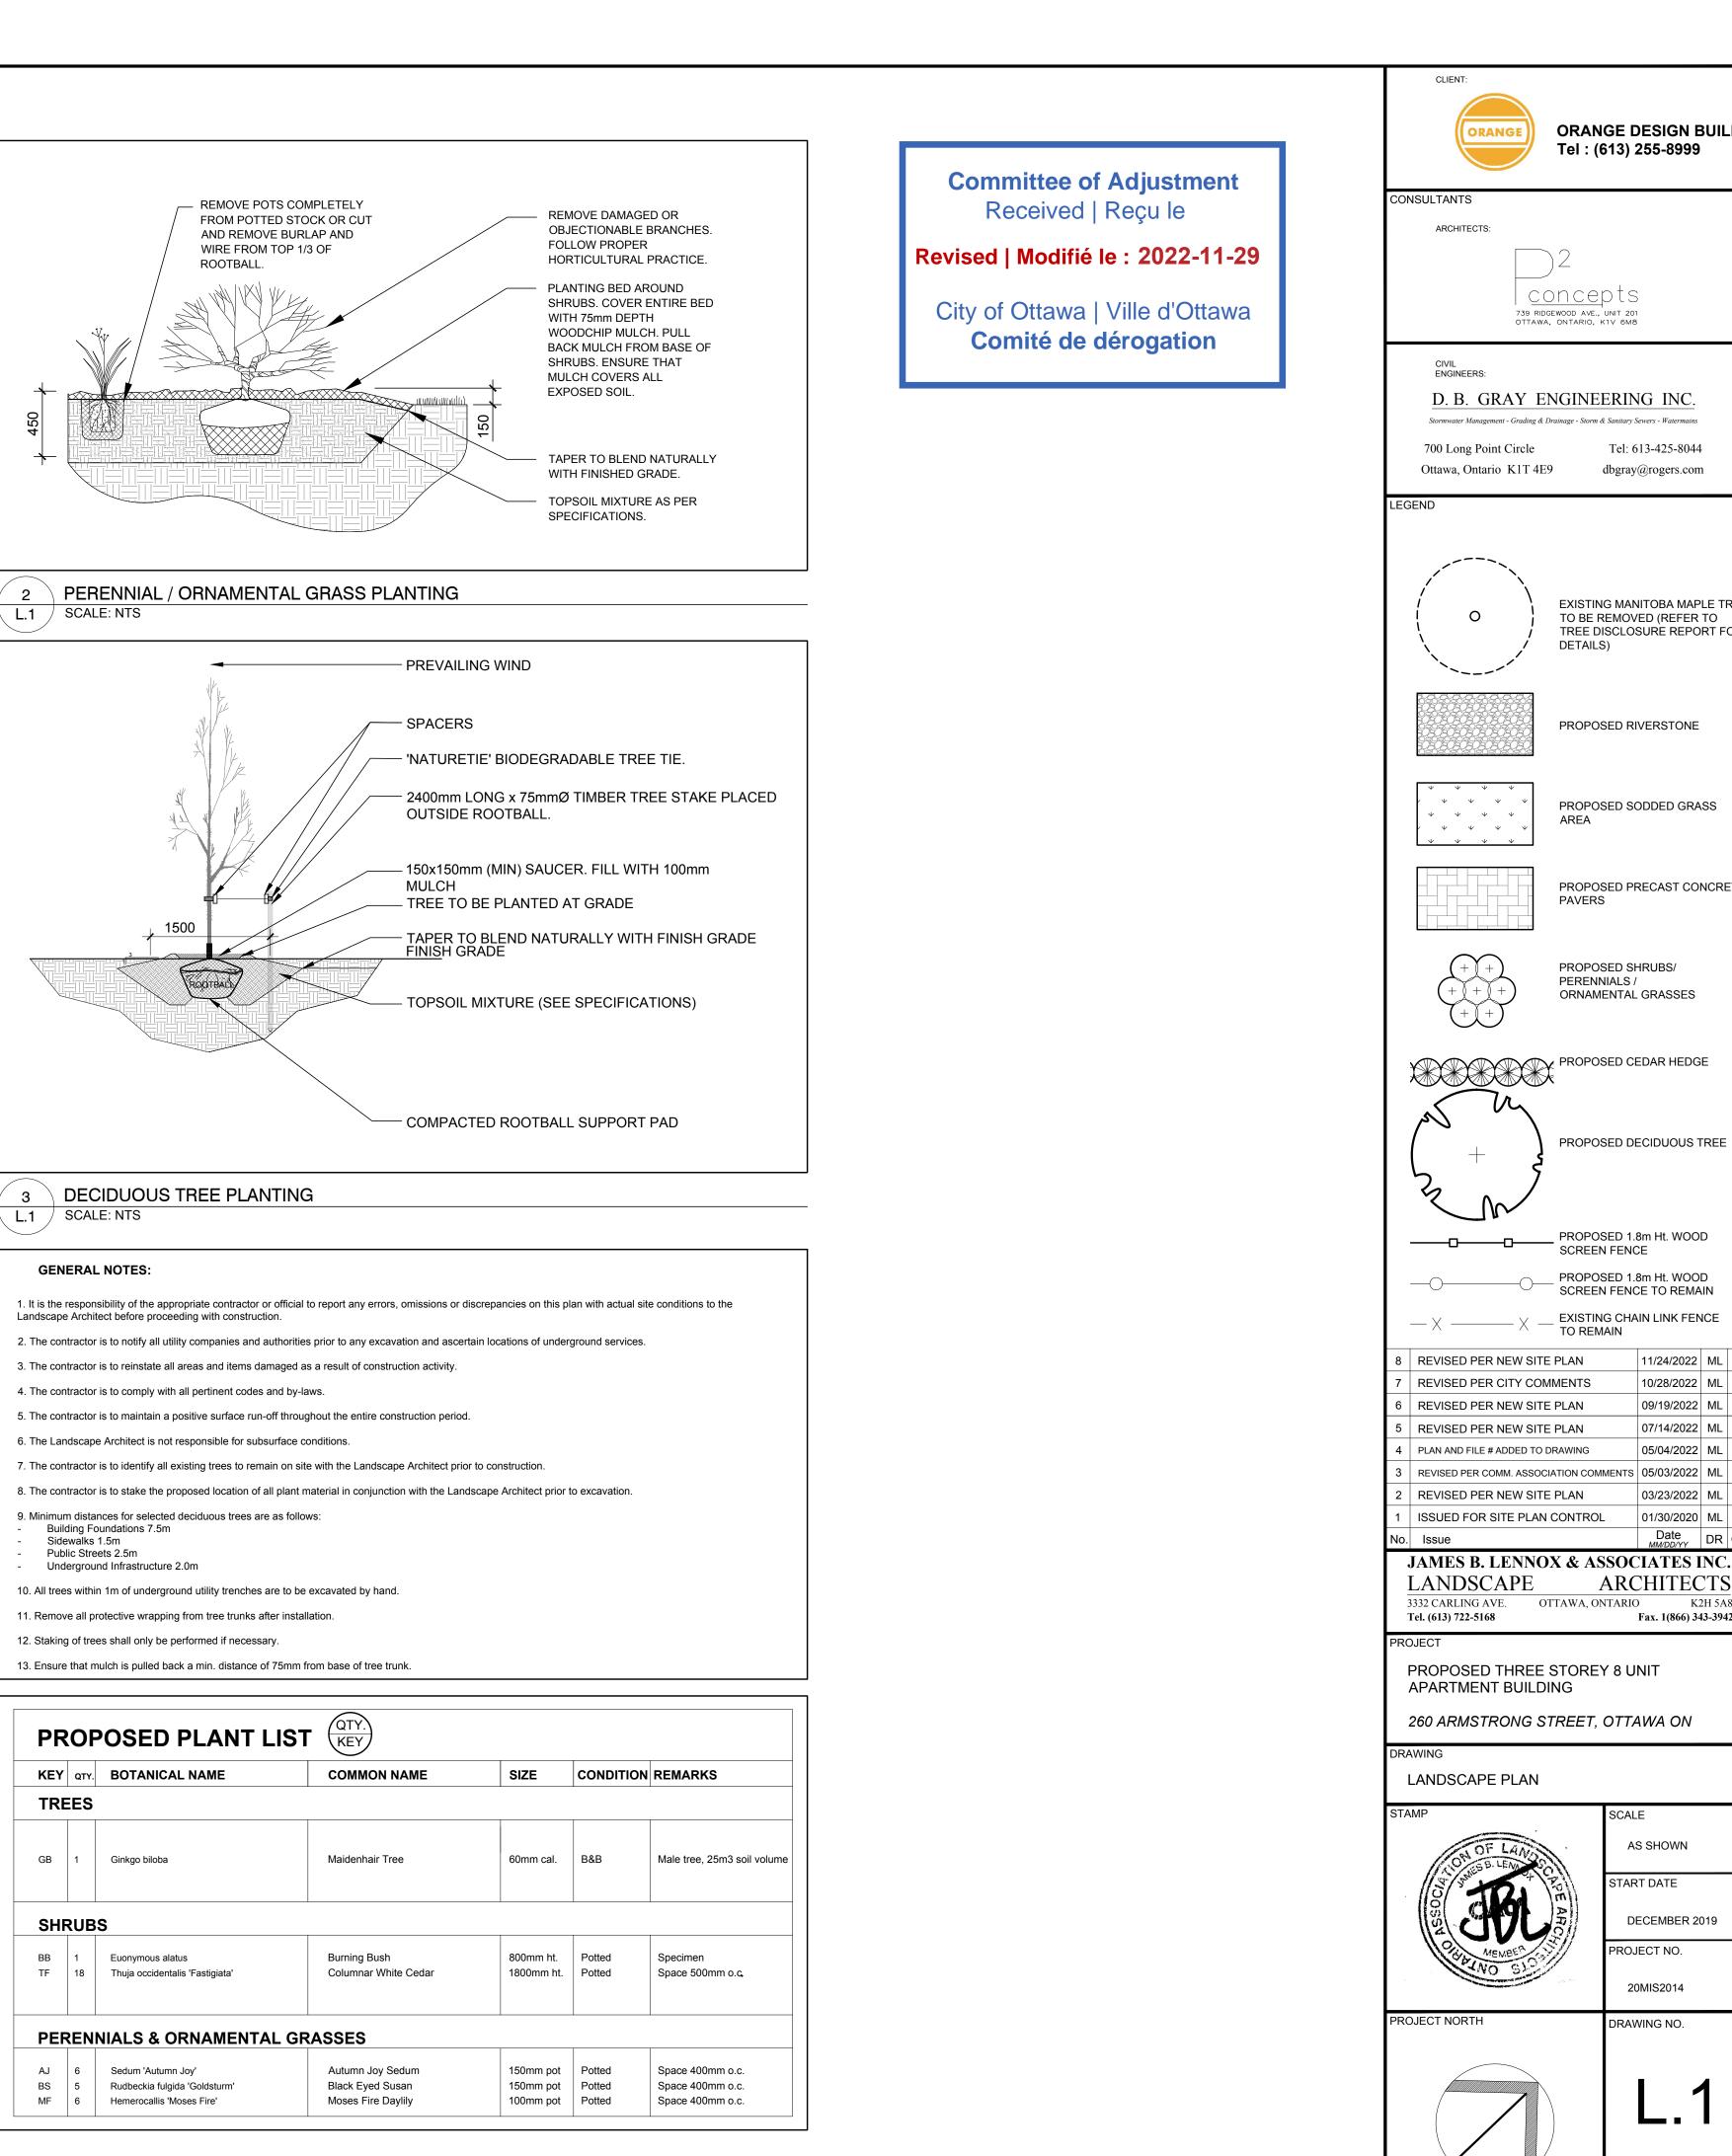

ARMSTRONG STREET

360L

360L

PROPOSED 3 STOREY 6 UNIT

**APARTMENT** 

**BUILDING** 

— GARBAGE PICK UP

LOCATION (PAVERS)

\_Depressed Curk

**EXISTING** 

PARKING LOT

EXISTING CHAIN

LINK FENCE TO

- PROPOSED

SODDED GRASS

REMAIN

EXISTING 510mm DBH

MANITOBA MAPLE TREE

TO TREE DISCLOSURE REPORT FOR DETAILS)

TO BE REMOVED (REFER

EXISTING 1.8M HIGH WOOD FENCE. TO

REMAIN

EXISTING \_ WALKWAY

Conc.

#262 2 "Storey

(Brick)

Asphalt

PROPOSED 1.8M Ht.

WOOD FENCE.

LANDSCAPE PLAN

L.1 / SCALE 1:75

**ORANGE DESIGN BUILD** 

Tel: 613-425-8044

dbgray@rogers.com

EXISTING MANITOBA MAPLE TREI

TO BE REMOVED (REFER TO TREE DISCLOSURE REPORT FOR

PROPOSED RIVERSTONE

PROPOSED SODDED GRASS

PROPOSED PRECAST CONCRETE

PROPOSED SHRUBS/ PERENNIALS /

ORNAMENTAL GRASSES

PROPOSED DECIDUOUS TREE

PROPOSED 1.8m Ht. WOOD

SCREEN FENCE TO REMAIN

\_ EXISTING CHAIN LINK FENCE

11/24/2022 ML .

10/28/2022 ML

09/19/2022 ML

07/14/2022 ML

05/04/2022 ML

03/23/2022 ML 3

01/30/2020 ML

Fax. 1(866) 343-3942

**ARCHITECTS** 

SCALE

AS SHOWN

DECEMBER 2019

TART DATE

ROJECT NO.

20MIS2014

DRAWING NO.

Date DR C

SCREEN FENCE

Tel: (613) 255-8999