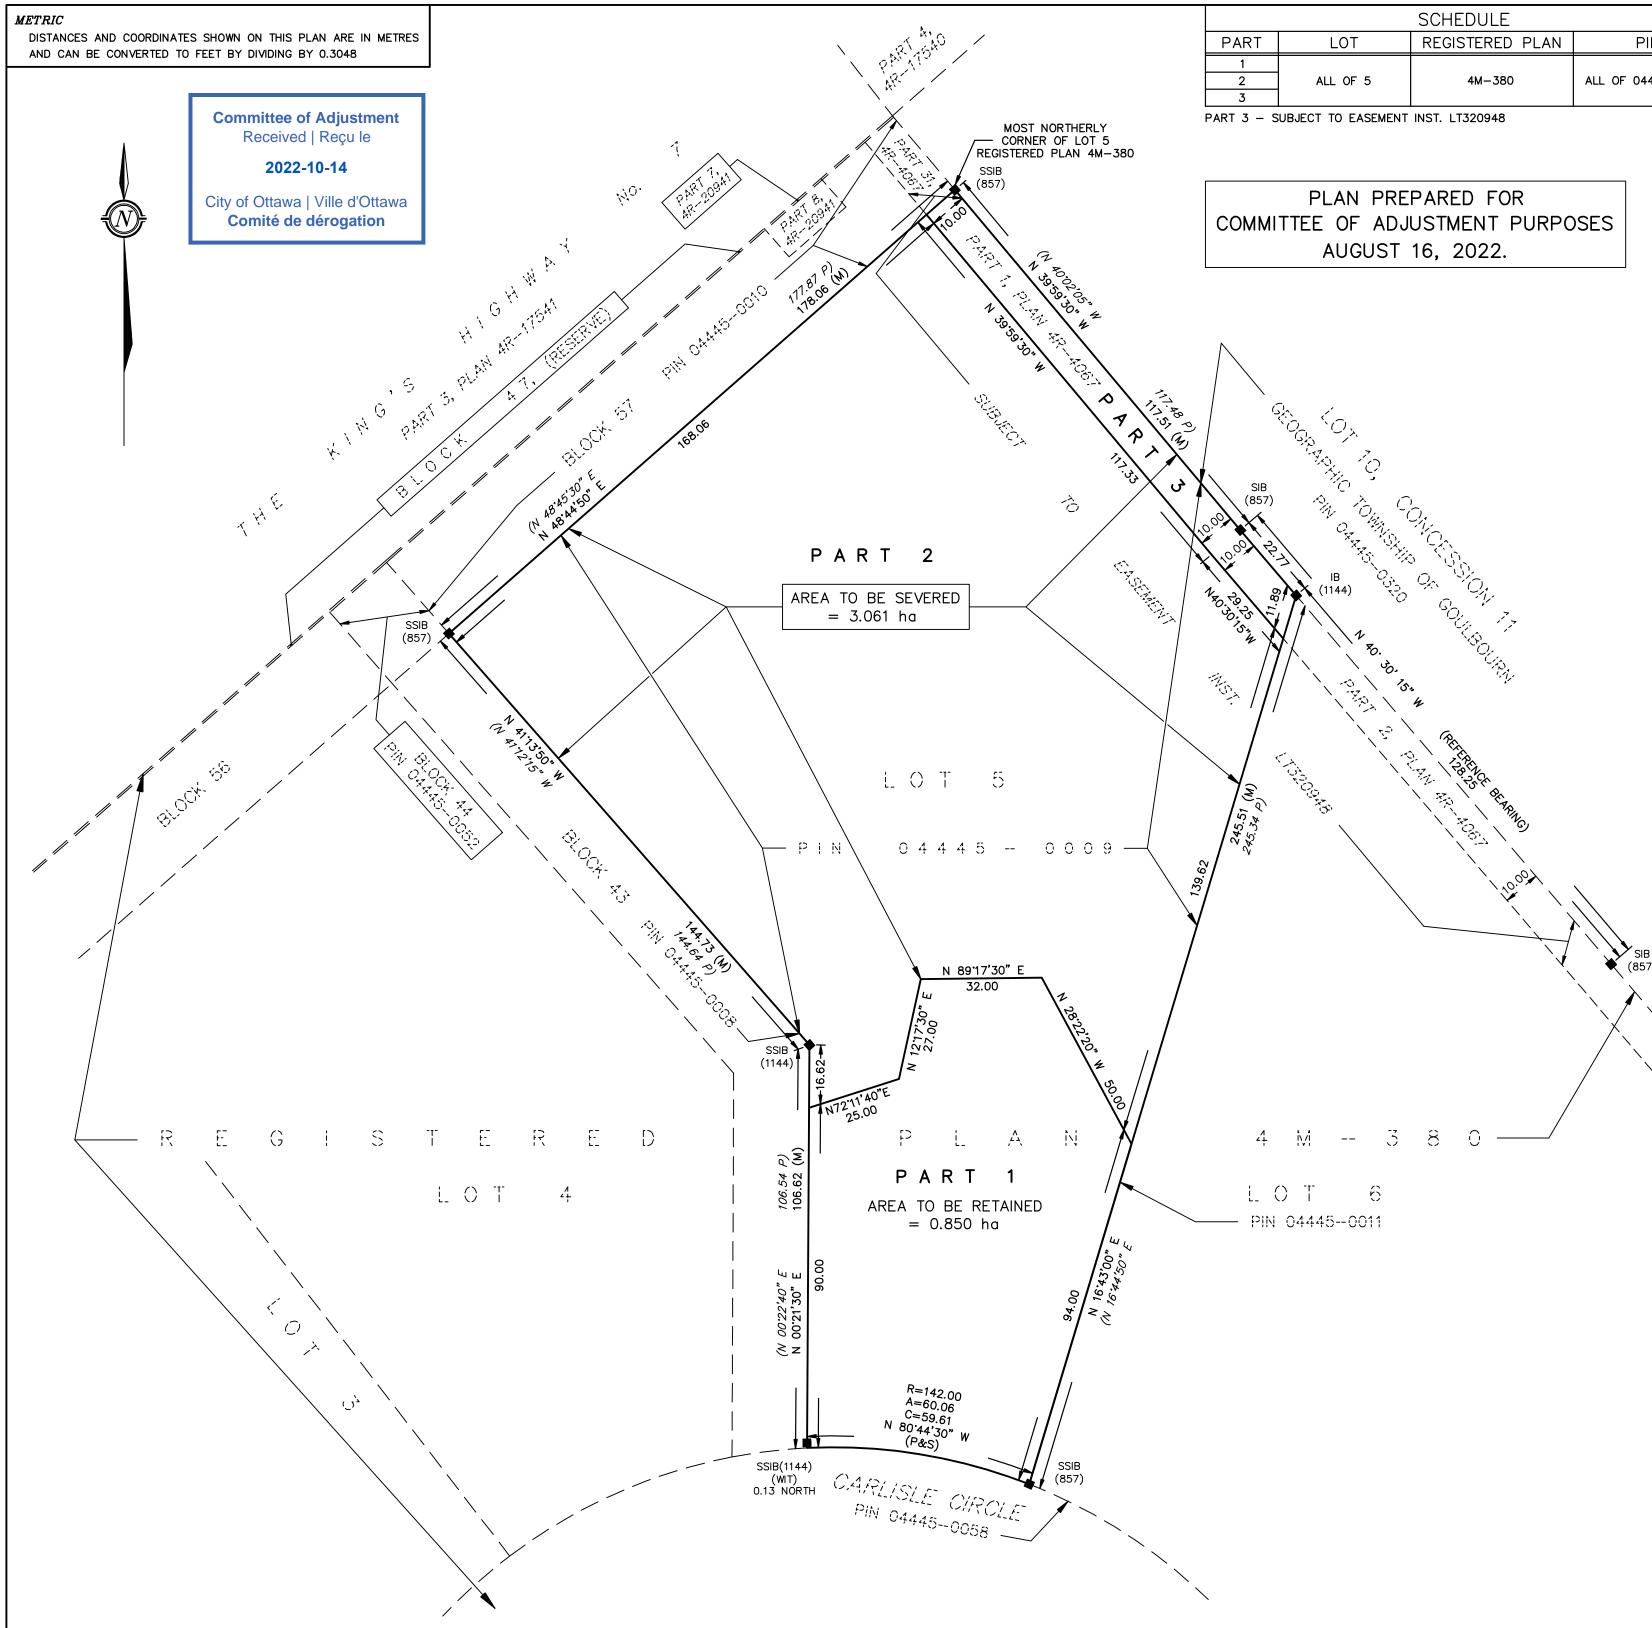

|      | SCHEDULE |                 |                   |  |
|------|----------|-----------------|-------------------|--|
| PART | LOT      | REGISTERED PLAN | PIN               |  |
| 1    |          |                 |                   |  |
| 2    | ALL OF 5 | 4M-380          | ALL OF 04445-0009 |  |
| 3    |          |                 |                   |  |

| PLAN PREPARED FOR                |
|----------------------------------|
| COMMITTEE OF ADJUSTMENT PURPOSES |
| AUGUST 16, 2022.                 |

| I REQUIRE THIS PLAN TO BE<br>DEPOSITED UNDER THE<br>LAND TITLES ACT.   | PLAN 4R—<br>RECEIVED AND DEPOSITED                                            |  |  |  |  |
|------------------------------------------------------------------------|-------------------------------------------------------------------------------|--|--|--|--|
| DATE                                                                   | DATE                                                                          |  |  |  |  |
|                                                                        | LAND REGISTRAR FOR THE<br>LAND TITLES DIVISION OF<br>OTTAWA – CARLETON (N° 4) |  |  |  |  |
| plan of survey of<br>LOT 5<br>REGISTERED PLAN 4M—380<br>CITY OF OTTAWA |                                                                               |  |  |  |  |
| SCALE 1 : 1000                                                         | 100 metres                                                                    |  |  |  |  |
| FAIRHALL, MOFFATT & WOODLAND LIMITED<br>ONTARIO LAND SURVEYORS         |                                                                               |  |  |  |  |
| NOTES                                                                  |                                                                               |  |  |  |  |

- 1. BEARINGS ARE ASTRONOMIC AND ARE REFERRED TO THE NORTHEASTERLY LIMIT OF LOTS 5 & 6 AS SHOWN ON REGISTERED PLAN 4M-380, HAVING A BEARING OF N 40'30'15" W.
- 2. BEARINGS CAN BE CONVERTED TO GRID BY APPLYING ROTATION OF \*\*\*\*\*\*\*\* COUNTERCLOCKWISE. EG. REFERENCE BEARING BECOMES N \*\*\*\*\*\* W.
- 3. GRID BEARINGS ARE DERIVED FROM HORIZONTAL CONTROL MONUMENTS 00\*\*\*\*\*\*\*\* AND 00\*\*\*\*\*\*\*\* AND ARE REFERRED TO THE CENTRAL MERIDIAN 76'30'W LONGITUDE, MTM ZONE 9, NAD 83 (ORIGINAL).
- 4. DISTANCES ARE GROUND AND CAN BE CONVERTED TO GRID BY MULTIPLYING BY THE COMBINED SCALE FACTOR \*\*\*\*\*\*\*\*.

| COORDINATES WERE DERIVED FROM REAL TIME NETWORK       |
|-------------------------------------------------------|
| OBSERVATIONS (SMARTNET) MTM ZONE 9, NAD83 (ORIGINAL). |
| COORDINATES HAVE REEN RETERMINED TO AN URBAN ACCURACY |

COORDINATES HAVE BEEN DETERMINED TO AN URBAN ACCURACY IN ACCORDANCE WITH SECTION 14 (2) OF O.REG 216/10.

| POINT ID                                                 | NORTHING | EASTING |  |  |  |
|----------------------------------------------------------|----------|---------|--|--|--|
| *                                                        | *        | *       |  |  |  |
| *                                                        | *        | *       |  |  |  |
| *                                                        | *        | *       |  |  |  |
| *                                                        | *        | *       |  |  |  |
| COORDINATES CANNOT IN THEMSELVES BE USED TO RE-ESTABLISH |          |         |  |  |  |

CORNERS OR BOUNDARIES SHOWN ON THIS PLAN.

## LEGEND

- SURVEY MONUMENT FOUND
- STANDARD IRON BAR SIB
- SSIB - SHORT STANDARD IRON BAR
- IB – IRON BAR
- (P) - REGISTERED PLAN 4M-380
- (S) - SET
- (M) MEASURED
- (857) FAIRHALL, MOFFATT & WOODLAND LIMITED, O.L.S.
- (1144) C. D. ROGERS, O.L.S.
- (WIT) WITNESS PIN - PROPERTY IDENTIFIER NUMBER

## SURVEYOR'S CERTIFICATE

I CERTIFY THAT:

\_\_\_\_

DATE

- 1. THIS SURVEY AND PLAN ARE CORRECT AND IN ACCORDANCE WITH THE SURVEYS ACT, THE SURVEYORS ACT, THE LAND TITLES ACT AND THE REGULATIONS MADE UNDER THEM.
- 2. THE SURVEY WAS COMPLETED ON

-----JOHN H. GUTRI ONTARIO LAND SURVEYOR

THIS PLAN OF SURVEY RELATES TO AOLS PLAN SUBMISSION FORM NUMBER V-\*\*\*\*\*.