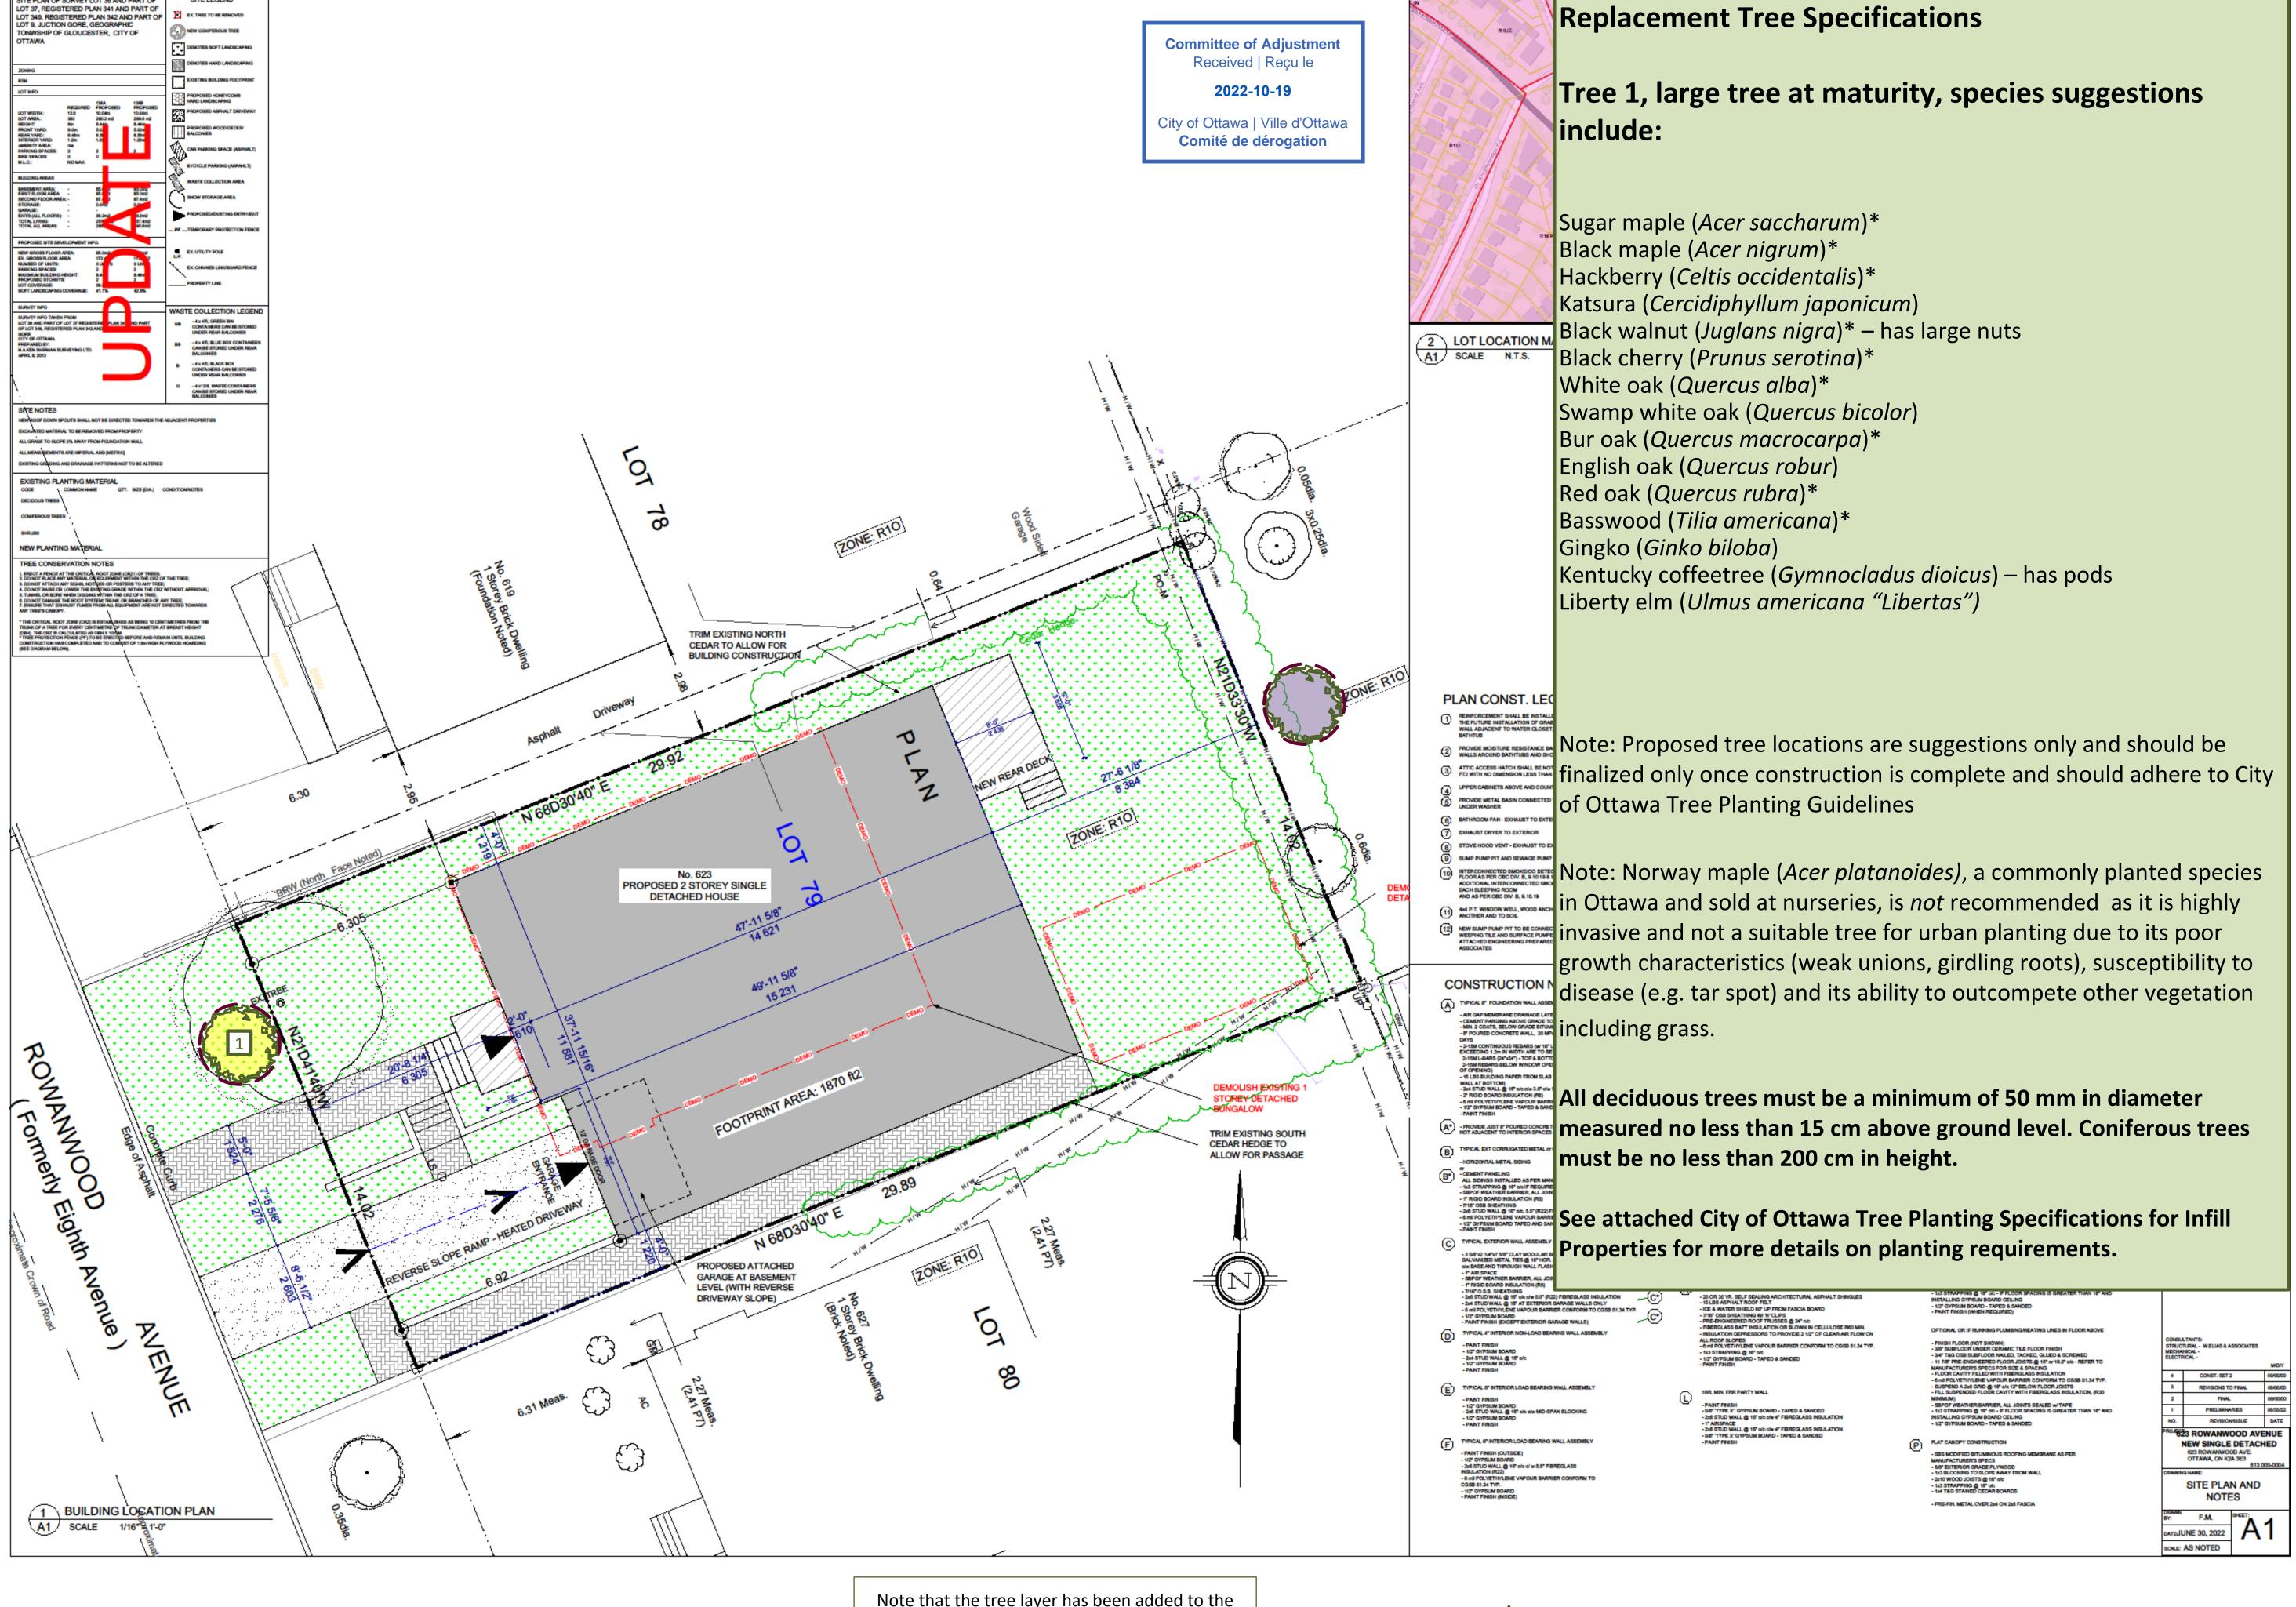

623 ROWANWOOD AVENUE SCOPE OF WORK: NEW SINGLE DETACH DWELLING

FLOOR PLANS
SKETCH

DAME: F.M.

GHILLIANS 30, 2022
SCAE AS NOTED

Note that the tree layer has been added to the original grading plan supplied by the client in pdf format. This layer refers to the trees only, and the original grading plan has not been altered in the process. Refer to the original plan for details on grading as quality is lost when importing the plan into the mapping software used to create the tree layer.