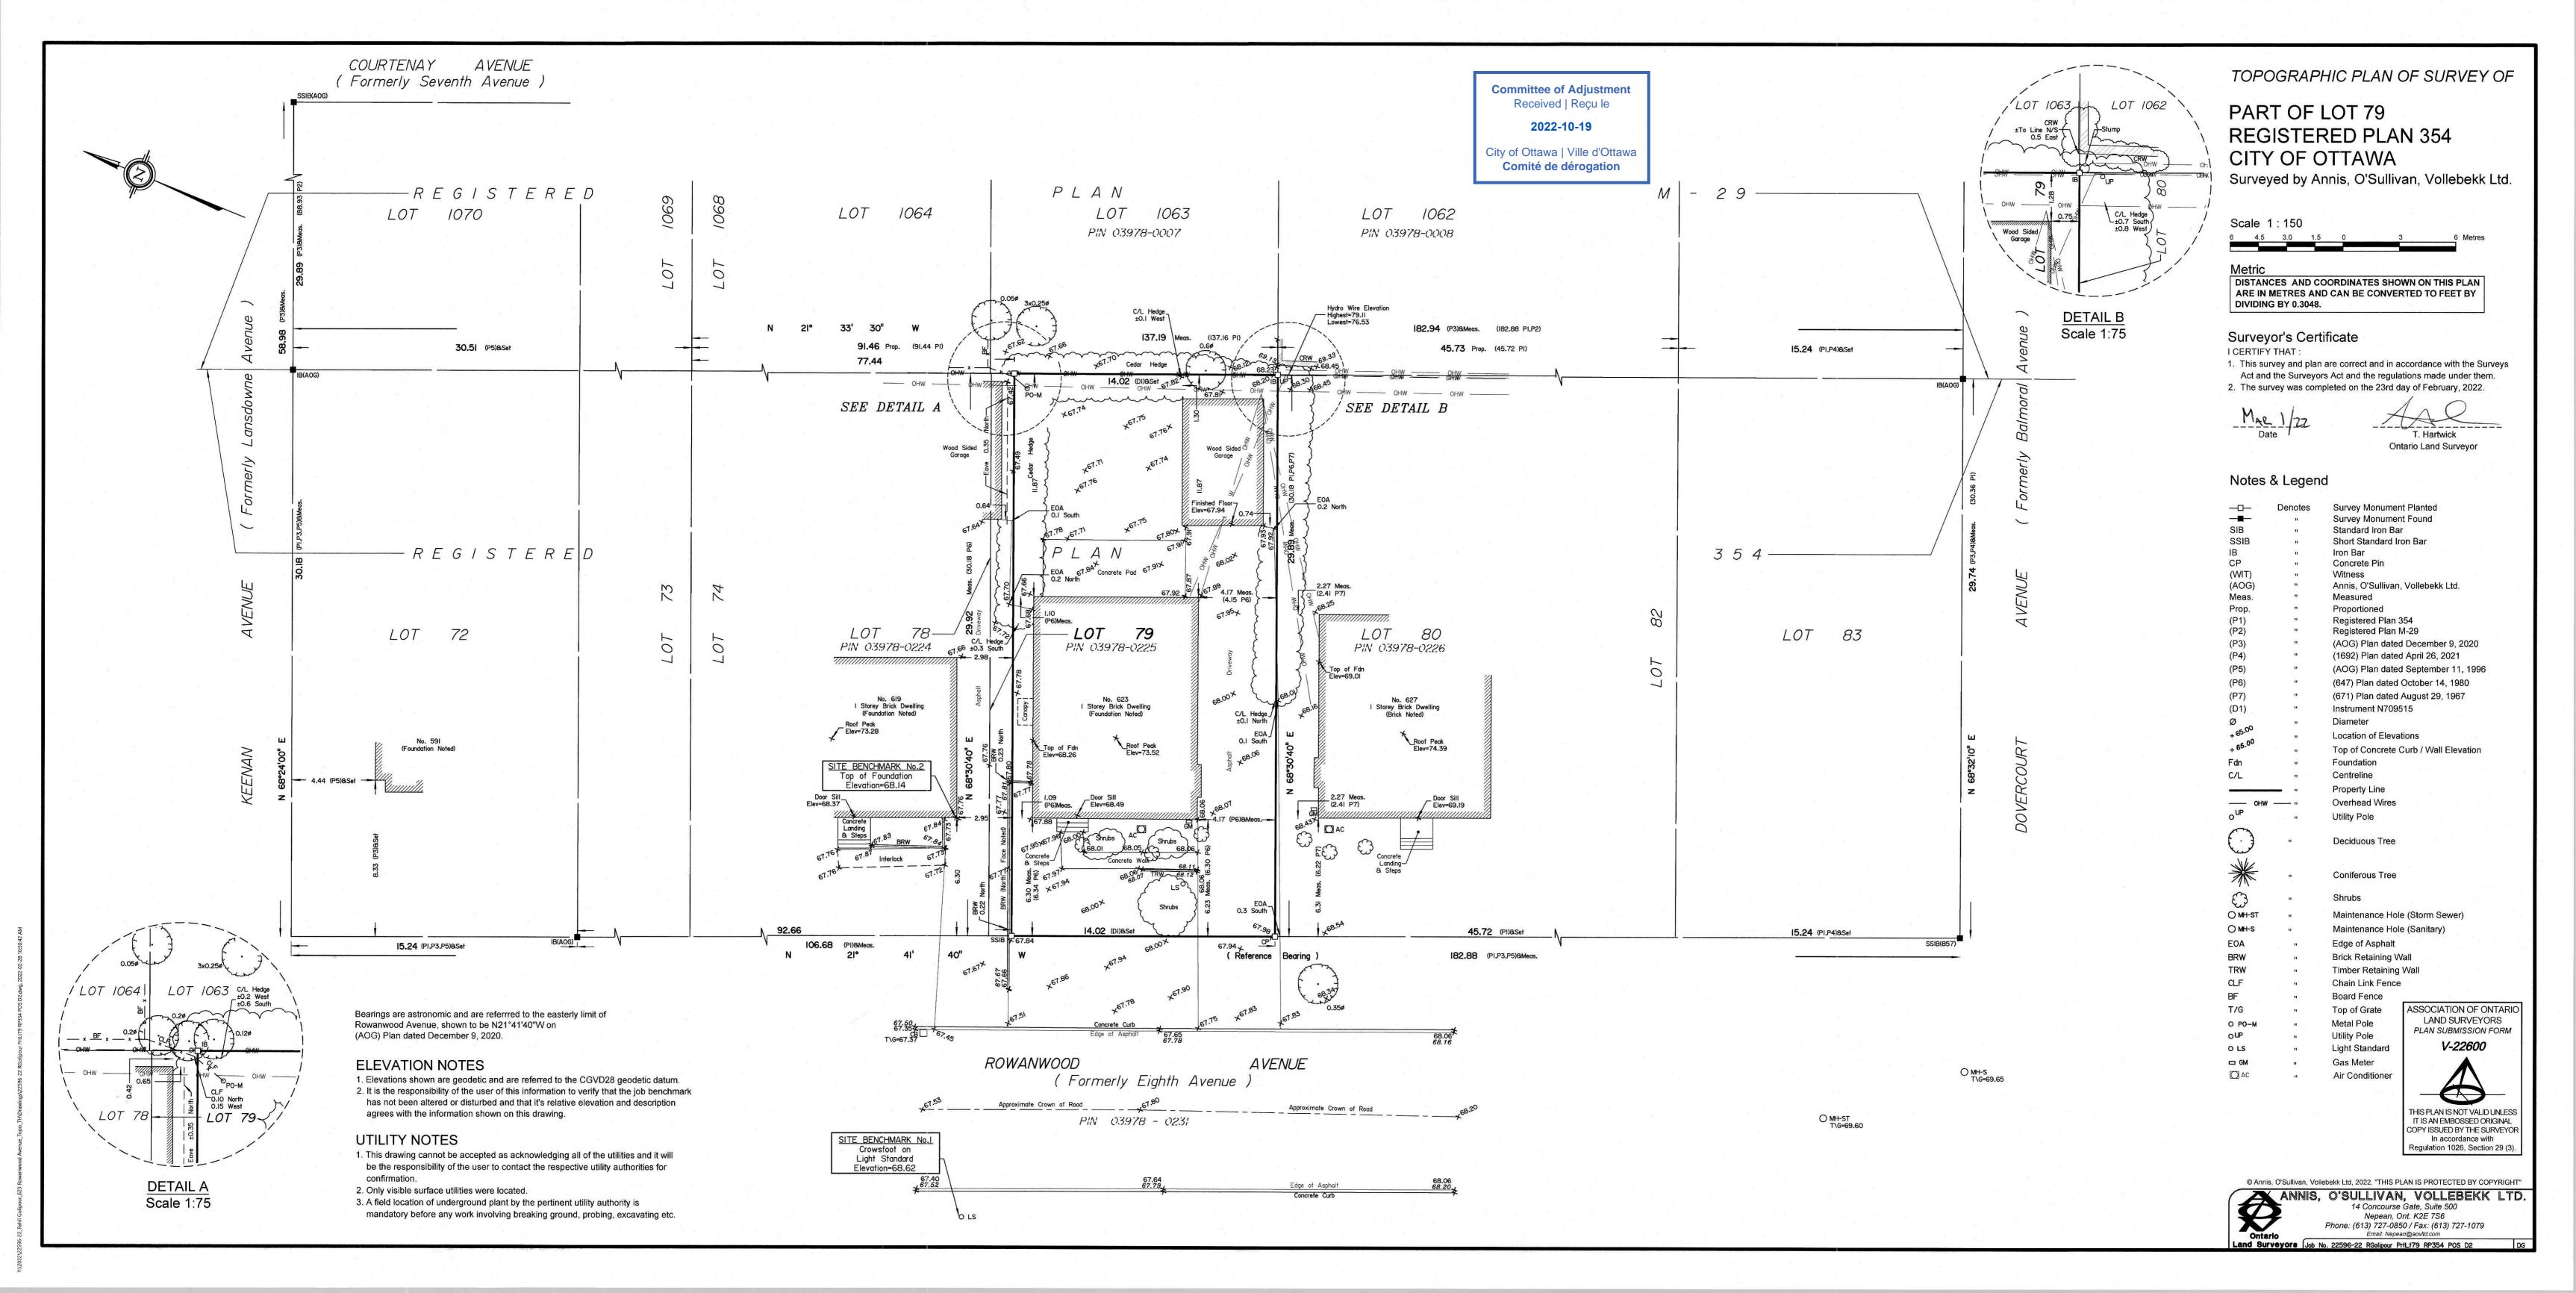

ING - BOING 115400 277 PROSPECT AVENUE DITAMA, OR KIGHTIZ FE MINNOO MATOS - BOHR 2243 E13484-425 GUAL FEATION RF O SMALL RESCRESS The understood as reviewed and law

BUILDING SECTION SKETCH

SECTION SKETCH

STATE FAIL SHEET

OFFILINE 30, 2022

SEAR AS NOTED

A

DISCONSISSION OF THE SECTION O



BASEMENT FLOOR PLAN
A2 SCALE 3/16" = 1'-0"





AZIA, DESBIRS - RICHIR 15450
2277 PROSPECT AVAINAT
OTTAMS, OR. NIS-702
PERMANO DAILOS - RICHIR 223-31
51-364-425
GUAL RECACION RE O
SMALL RULDERGS
The undexages have reviewed and lakeresponsibility for the design, and has the
qualifications and marks the regularization of the to Orsten Building Code to be a
feet permanent.

623 ROWANWOOD AVENUE SCOPE OF WORK: NEW SINGLE DETACH DWELLING

FLOOR PLANS
SKETCH

DAME: F.M.

GHILLIANS 30, 2022
SCAE AS NOTED







Note that the tree layer has been added to the original grading plan supplied by the client in pdf format. This layer refers to the trees only, and the original grading plan has not been altered in the process. Refer to the original plan for details on grading as quality is lost when importing the plan into the mapping software used to create the tree layer.



Tree Planting Plan – 623 Rowanwood

Tree layer prepared by Dendron Forestry Services

Version 1.0, July 26, 2022

For more information, please contact info@dendronforestry.ca