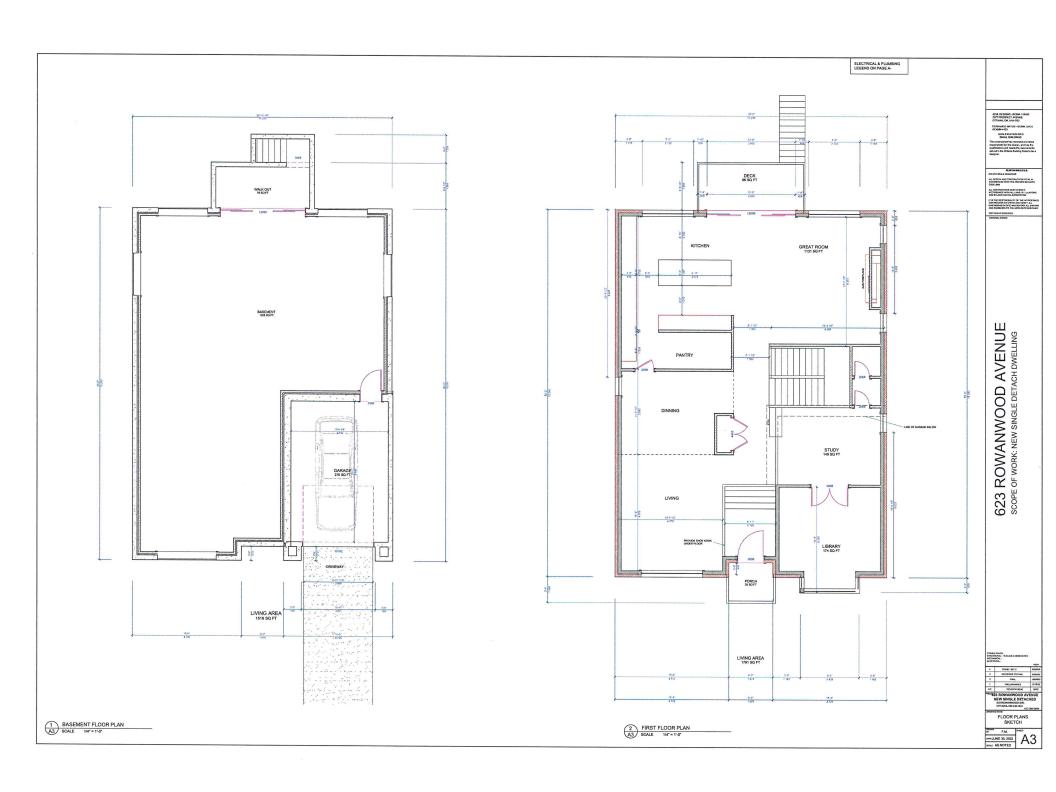

STATE FAIL SHEET

OFFILINE 30, 2022

SEAR AS NOTED

A

DISCONSISSION OF THE SECTION O

BASEMENT FLOOR PLAN
A2 SCALE 3/16" = 1'-0"

AZIA, DESBIRS - RICHIR 15450
2277 PROSPECT AVAINAT
OTTAMS, OR. NIS-702
PERMANO DAILOS - RICHIR 223-31
51-364-425
GUAL RECACION RE O
SMALL RULDERGS
The undexages have reviewed and lakeresponsibility for the design, and has the
qualifications and marks the regularization of the to Orsten Building Code to be a
feet permanent.

623 ROWANWOOD AVENUE SCOPE OF WORK: NEW SINGLE DETACH DWELLING

FLOOR PLANS
SKETCH

DAME: F.M.

GHILLIANS 30, 2022
SCAE AS NOTED

Note that the tree layer has been added to the original grading plan supplied by the client in pdf format. This layer refers to the trees only, and the original grading plan has not been altered in the process. Refer to the original plan for details on grading as quality is lost when importing the plan into the mapping software used to create the tree layer.