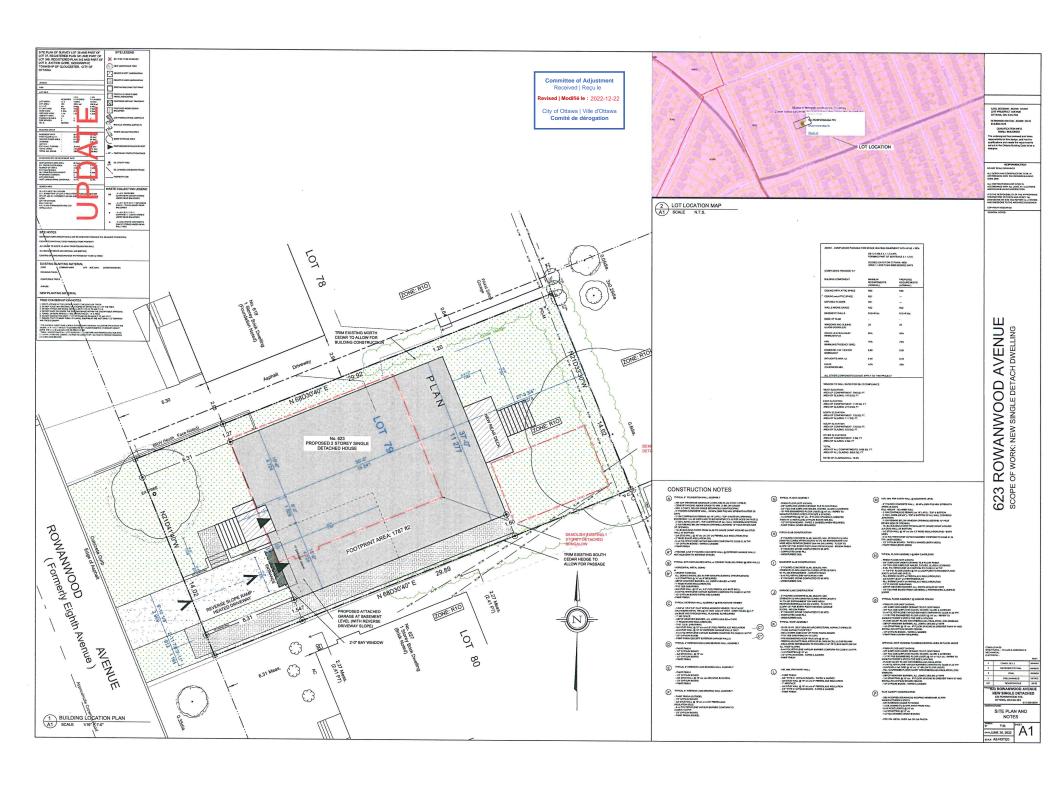

623 ROWANWOOD AVENUE SCOPE OF WORK: NEW SINGLE DETACH DWELLING

FLOOR PLANS
SKETCH

DAME: F.M.

GHILLIANS 30, 2022
SCAE AS NOTED

Note that the tree layer has been added to the original grading plan supplied by the client in pdf format. This layer refers to the trees only, and the original grading plan has not been altered in the process. Refer to the original plan for details on grading as quality is lost when importing the plan into the mapping software used to create the tree layer.