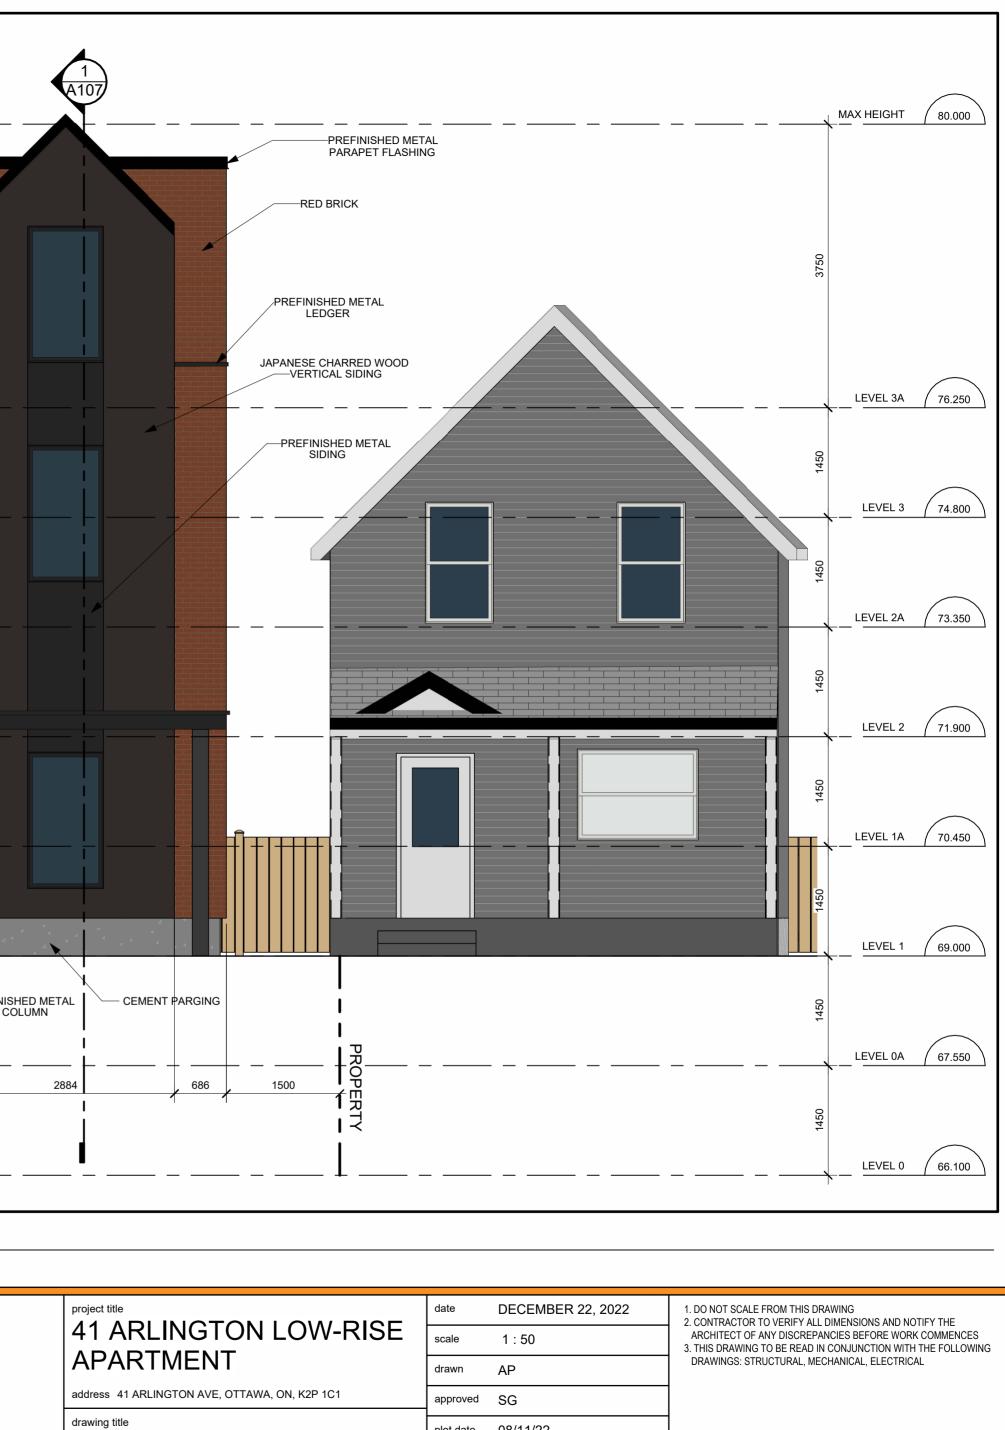

| <b></b>                                                                                      |                         |                                          |                    |
|----------------------------------------------------------------------------------------------|-------------------------|------------------------------------------|--------------------|
|                                                                                              |                         | 1<br>(A108)                              |                    |
|                                                                                              |                         | ACK ANNODIZED ALUMINUM<br>CASMENT WINDOW |                    |
|                                                                                              |                         | CEDAR PLANK SOFFIT                       |                    |
|                                                                                              |                         |                                          | WOOD DOOR PREFIN   |
|                                                                                              |                         |                                          | 1010 1253          |
|                                                                                              |                         |                                          |                    |
| 1 SOUTH ELEVATION<br>A200 1:50                                                               |                         |                                          |                    |
|                                                                                              |                         | northpoint                               | professional stamp |
| JUXto                                                                                        |                         |                                          |                    |
| Juxta Architects Inc.<br>400 Slater Street, Unit 2102<br>Ottawa, ON, K1R 7S7<br>613-581-1589 | no. date revision/issue | by                                       |                    |

SOUTH ELEVATION -PROPOSED 
 approved
 SG

 plot date
 08/11/22

 job. no.
 drawing no.

 2209
 A200

Juxta Architects Inc. 400 Slater Street, Unit 2102 Ottawa, ON, K1R 7S7 613-581-1589

no. date revision/issue

by