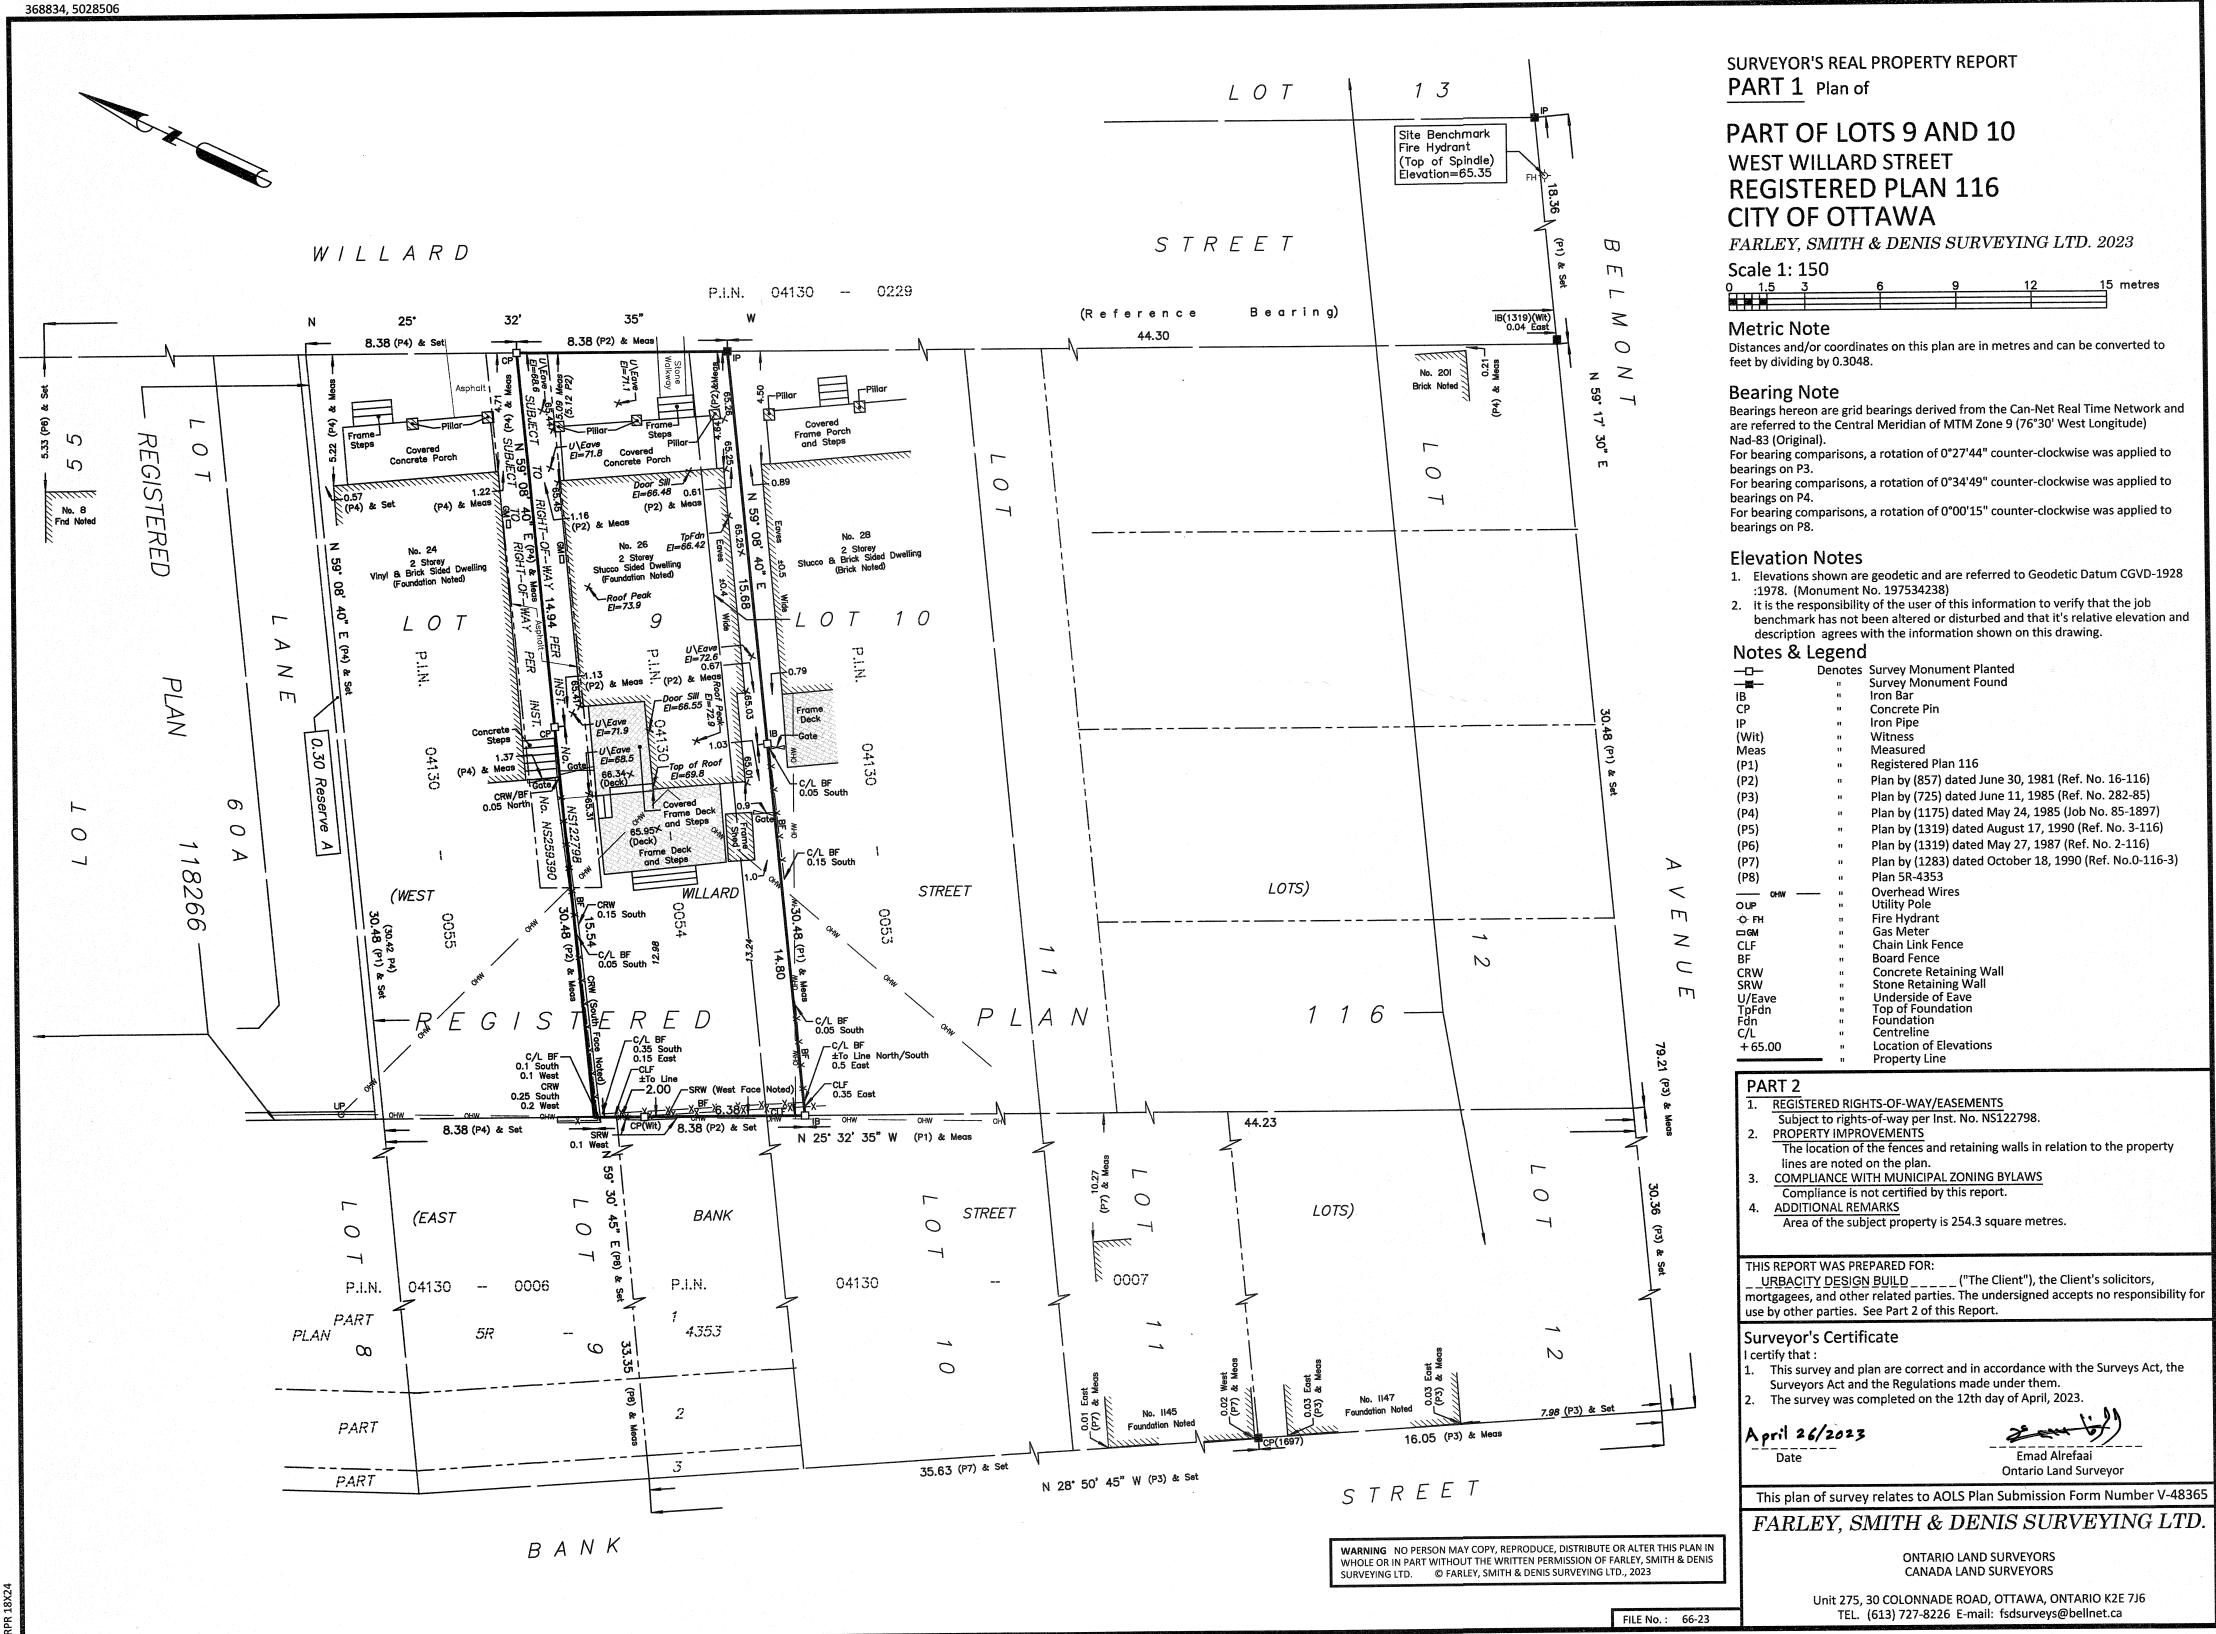

ILD

DRAWN BY

DREW MASO

BCIN 104923

SHEET NAME
RIGHT ELEVATION

NOT FOR CONSTRUCTION

WRBACITY DESIGN BUILD
FIRM BCIN: 117889

#304, 411 ROOSEVELT AVENUE
OTTAWA ON K2A 3X9
(613) 800-6262
INFO@UCDB.CA

SCALE

1/4" = 1'-0"

DATE

MAY 04, 2023





THE CONCEPTS CONTAINED IN THESE DRAWINGS AND THE DRAWINGS ARE THE SOLE PROPERTY OF URBACITY DESIGN BUILD LTD.
AND NO ONE ELSE. THEY ARE NOT TO BE USED, RE-PRODUCED IN ANY FASHION OR COPIED WITHOUT THE EXPRESS WRITTEN CONSENT OF URBACITY DESIGN BUILD LTD.

26 WILLIARD ST.

URBACITY DESIGN - BUILD DRAWN BY

DREW MASON
BCIN 104923

SHEET NAME
FRONT AND REAR ELEVATION

NOT FOR CONSTRUCTION

WRBACITY DESIGN BUILD
FIRM BCIN: 117889

#304, 411 ROOSEVELT AVENUE
OTTAWA ON K2A 3X9
(613) 800-6262
INFO@UCDB.CA

SCALE

1/4" = 1'-0"

DATE

MAY 04, 2023

MV3