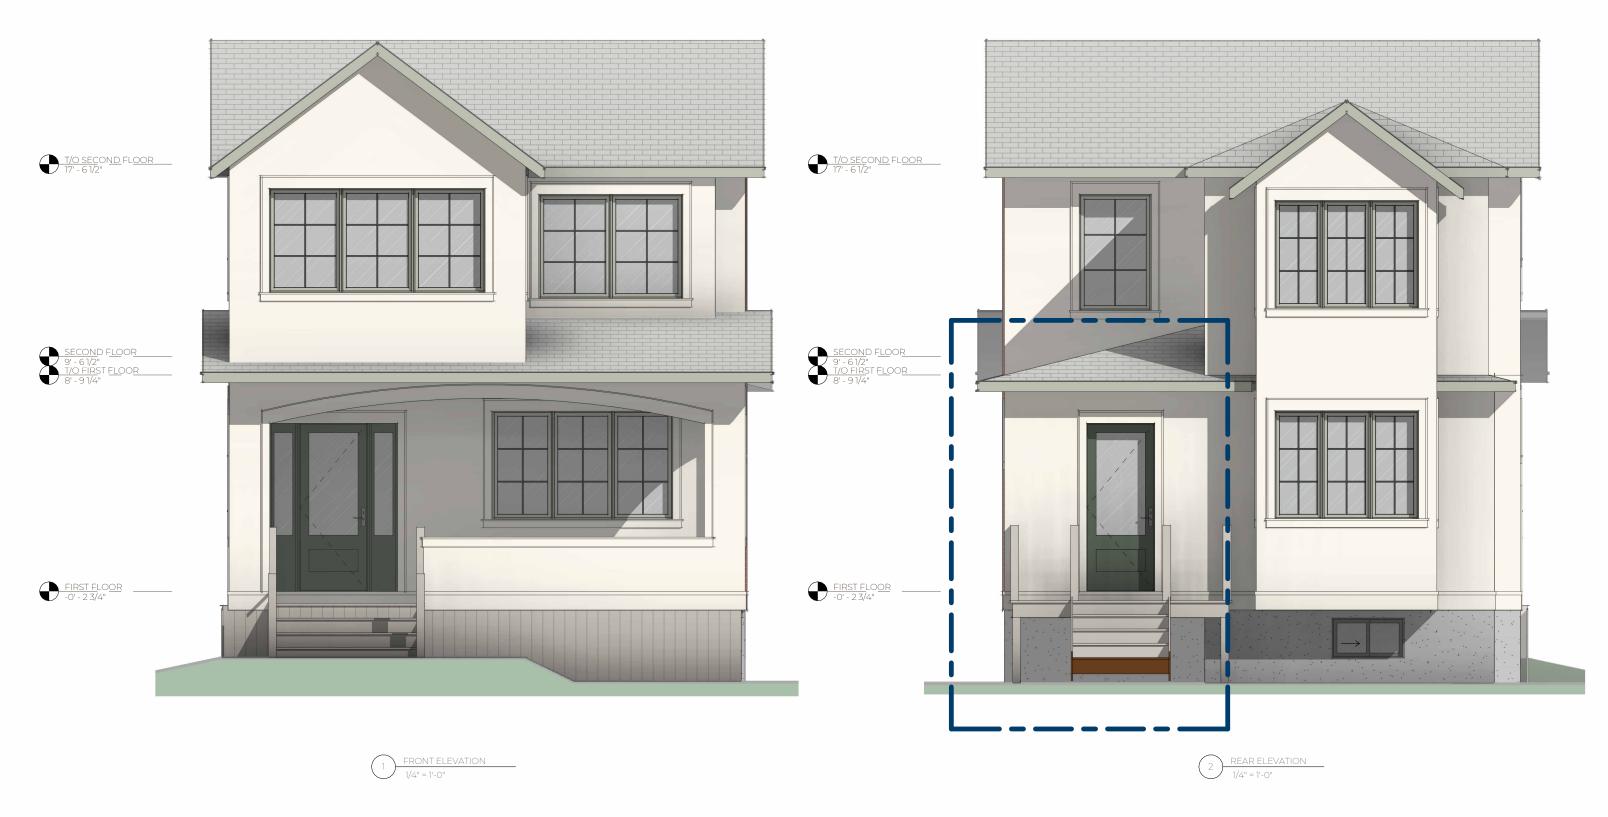

26 WILLIARD ST.

URBACITY DESIGN - BUILD DRAWN BY

DREW MASON
BCIN 104923

SHEET NAME
FRONT AND REAR ELEVATION

NOT FOR CONSTRUCTION

WRBACITY DESIGN BUILD
FIRM BCIN: 117889

#304, 411 ROOSEVELT AVENUE
OTTAWA ON K2A 3X9
(613) 800-6262
INFO@UCDB.CA

SCALE

1/4" = 1'-0"

DATE

MAY 04, 2023

MV3