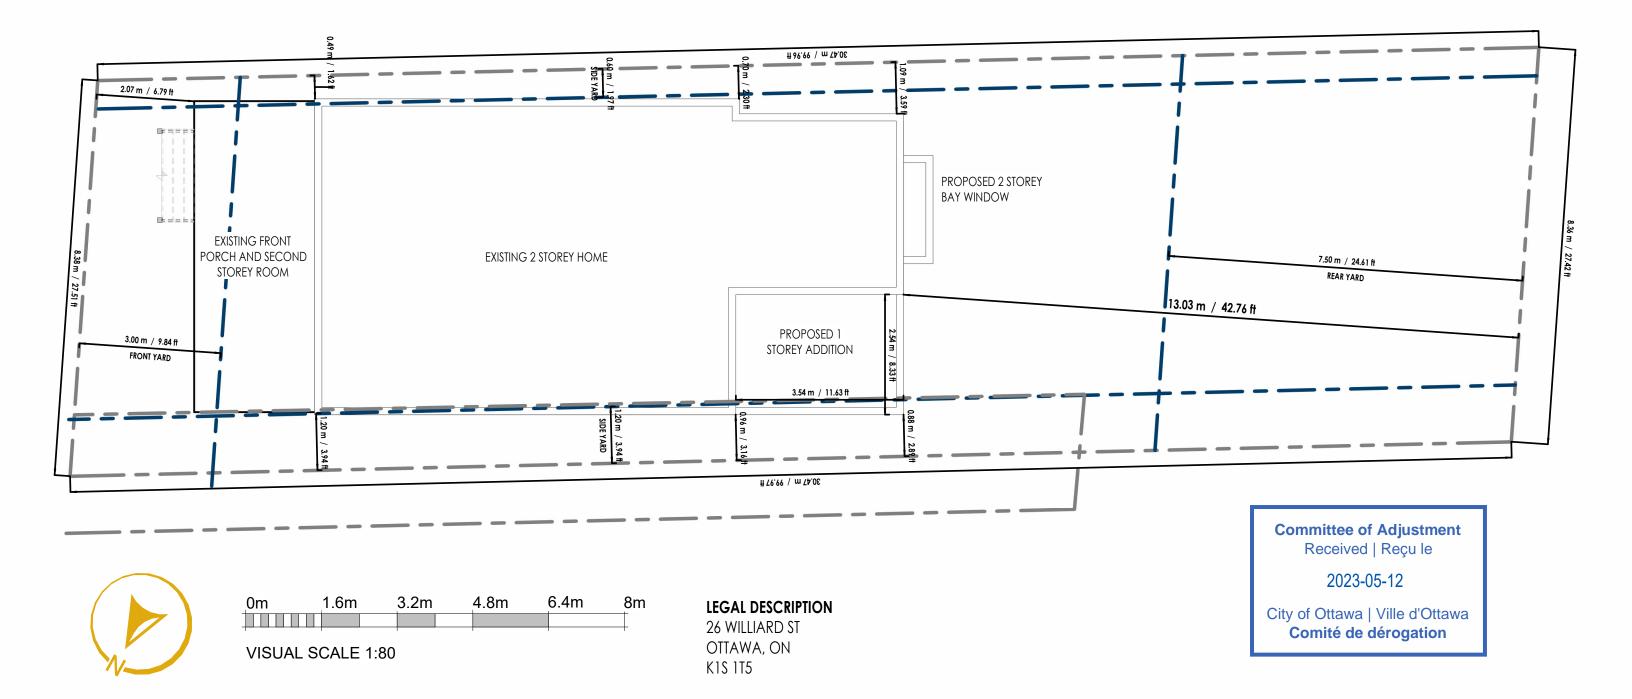

MATURE NEIGHBOURHOOD OVERLAY

PROPERTY SETBACKS FRONT:

**ZONING** R3P

INT. SIDE: 1.8m TOTAL (O.6m MIN ONE SIDE

REAR: 7.5m

THE CONCEPTS CONTAINED IN THESE DRAWINGS AND THE DRAWINGS ARE THE SOLE PROPERTY OF URBACITY DESIGN BUILD LTD. AND NO ONE ELSE. THEY ARE NOT TO BE USED, RE-PRODUCED IN ANY FASHION OR COPIED WITHOUT THE EXPRESS WRITTEN CONSENT OF URBACITY DESIGN BUILD LTD.

26 WILLIARD ST.

KRISTIN AND SCOTT MACRAE

26 Willard St. Ottawa, ON K1S 1T5

URBACITY DESIGN . BUILD

DRAWN BY BCIN 104923

SHEET NAME SITE PLAN

**NOT FOR** CONSTRUCTION

**URBACITY DESIGN BUILD** FIRM BCIN: 117889 #304, 411 ROOSEVELT AVENUE OTTAWA ON K2A 3X9

(613) 800-6262

INFO@UCDB.CA

SCALE DATE MAY 04, 2023

MV1

1:80

THE CONCEPTS CONTAINED IN THESE DRAWINGS AND THE DRAWINGS ARE THE SOLE PROPERTY OF URBACITY DESIGN BUILD LTD.
AND NO ONE ELSE. THEY ARE NOT TO BE USED, RE-PRODUCED IN ANY FASHION OR COPIED WITHOUT THE EXPRESS WRITTEN CONSENT OF URBACITY DESIGN BUILD LTD.