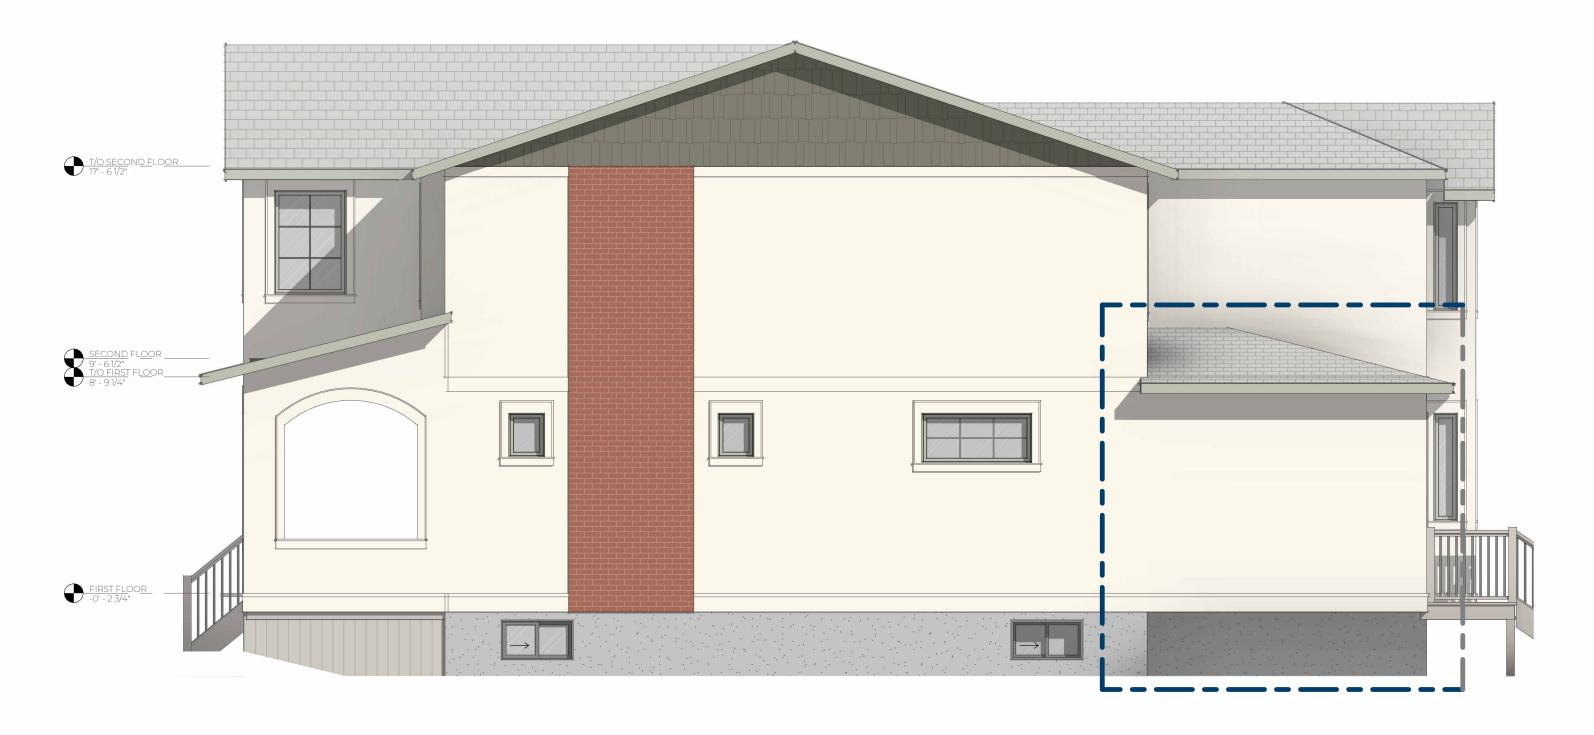

26 WILLIARD ST.

KRISTIN AND SCOTT MACRAE

26 Willard St. Ottawa, ON K1S 1T5

URBACITY
DESIGN - BUILD

DRAWN BY

DREW MASO

BCIN 104923

SHEET NAME
RIGHT ELEVATION

NOT FOR CONSTRUCTION

WRBACITY DESIGN BUILD
FIRM BCIN: 117889

#304, 411 ROOSEVELT AVENUE
OTTAWA ON K2A 3X9
(613) 800-6262
INFO@UCDB.CA

SCALE

1/4" = 1'-0"

DATE

MAY 04, 2023

THE CONCEPTS CONTAINED IN THESE DRAWINGS AND THE DRAWINGS ARE THE SOLE PROPERTY OF URBACITY DESIGN BUILD LTD.
AND NO ONE ELSE. THEY ARE NOT TO BE USED, RE-PRODUCED IN ANY FASHION OR COPIED WITHOUT THE EXPRESS WRITTEN CONSENT OF URBACITY DESIGN BUILD LTD.