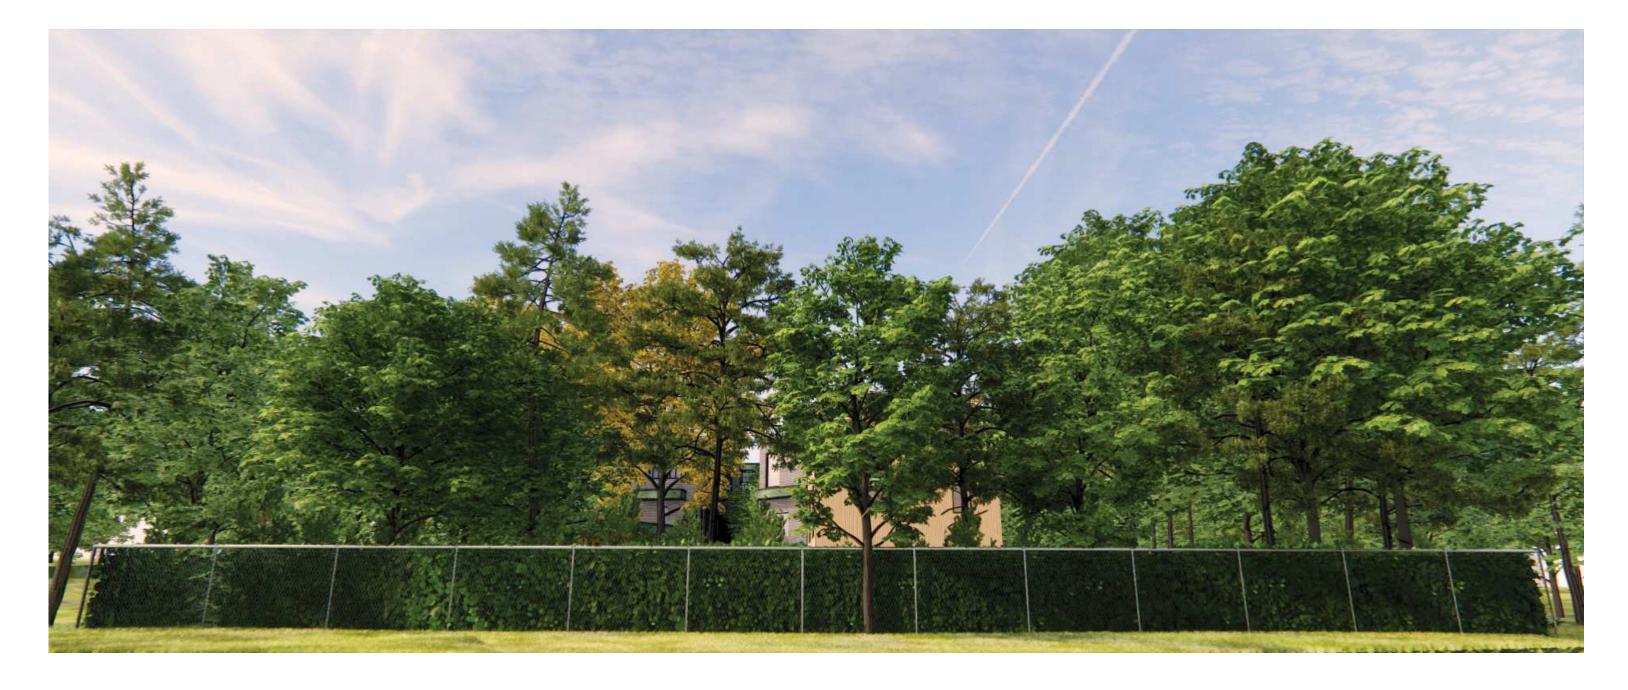

CLOVERDALE RD | ROCKCLIFFE PARK, ON | CAN

3D PERSPECTIVE (FRONT/WEST) W/ TREES

| project number   numero du projet | 204         |
|-----------------------------------|-------------|
| drawn   dessiné                   | cx          |
| checked   verifié                 | AR          |
| scale   échelle                   | 12" = 1'-0" |
| date I date                       | 2023-04-03  |