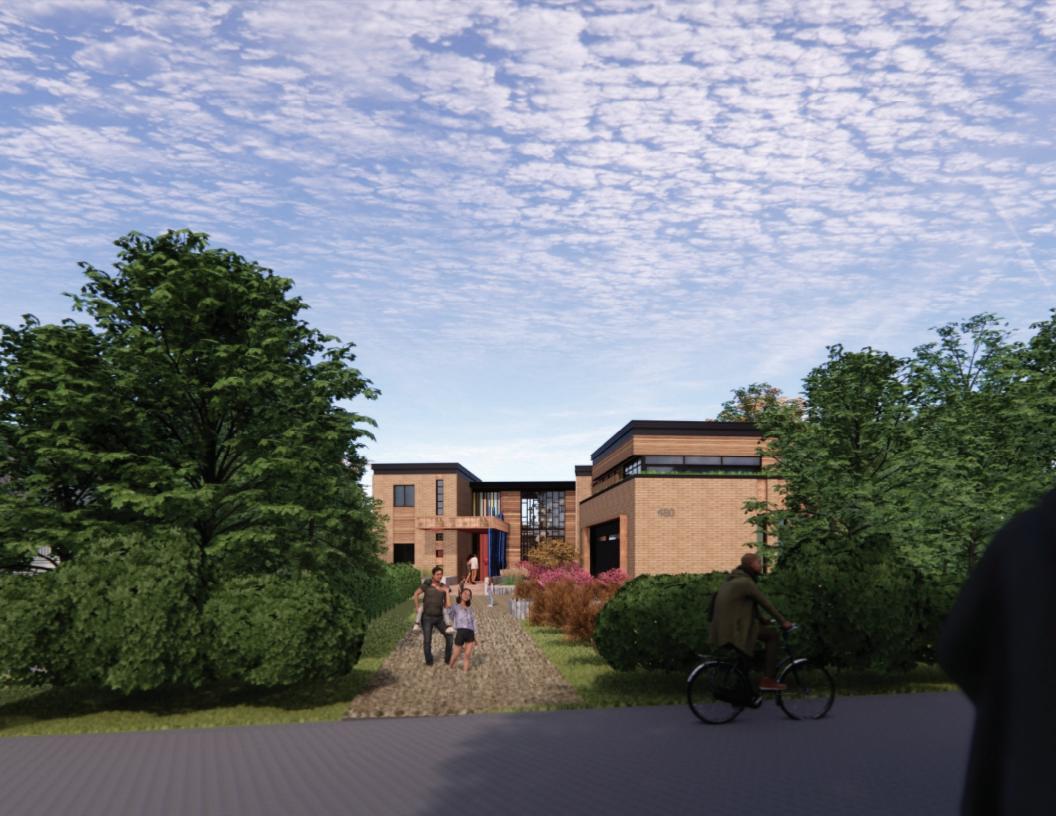

AD-307

TO WARRY GEN

480 CLOVERDALE

3D PERSPECTIVE (RIGHT/SOUTH) W/ TREES

| project number   numero du projet | 204         |
|-----------------------------------|-------------|
| drawn   dessiné                   | cx          |
| checked   verifié                 | AR          |
| scale   échelle                   | 12" = 1"-0" |
| rinte I dote                      | 2022-04-02  |

AD-308