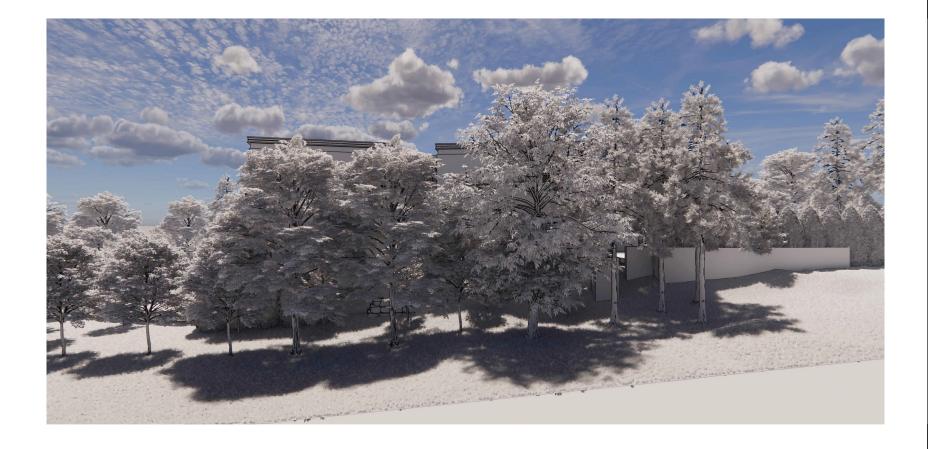

AD-305

and minimum and an analysis of the analysis of

480 CLOVERDALE

3D PERSPECTIVE (LEFT/NORTH) W/ TREES

project number | numero du projet 28
drawn | desciné C
checked | velfié A
soie | échelle 12\*\* = 1-4

ale | échelle de | date awing number | numéro du des

AD-306

C) Uses Jrié ha) ChelChelChe (Docume rá) Us-204-480 Chiverdále "rikkhael 2025 de de fi 8035 a M

All ministers and a state of the state of th

480 CLOVERDALE