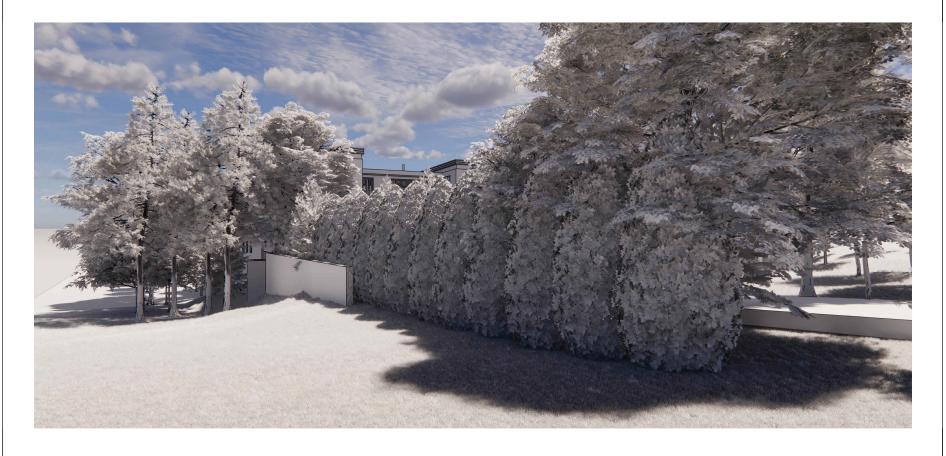

CLOVERDALE RD | ROCKCLIFFE PARK, ON | CAN

3D PERSPECTIVE (FRONT/WEST) W/ TREES

| project number   numero du projet | 204         |
|-----------------------------------|-------------|
| drawn   dessiné                   | cx          |
| checked   verifié                 | AR          |
| scale   échelle                   | 12" = 1'-0" |
| date I date                       | 2023-04-03  |