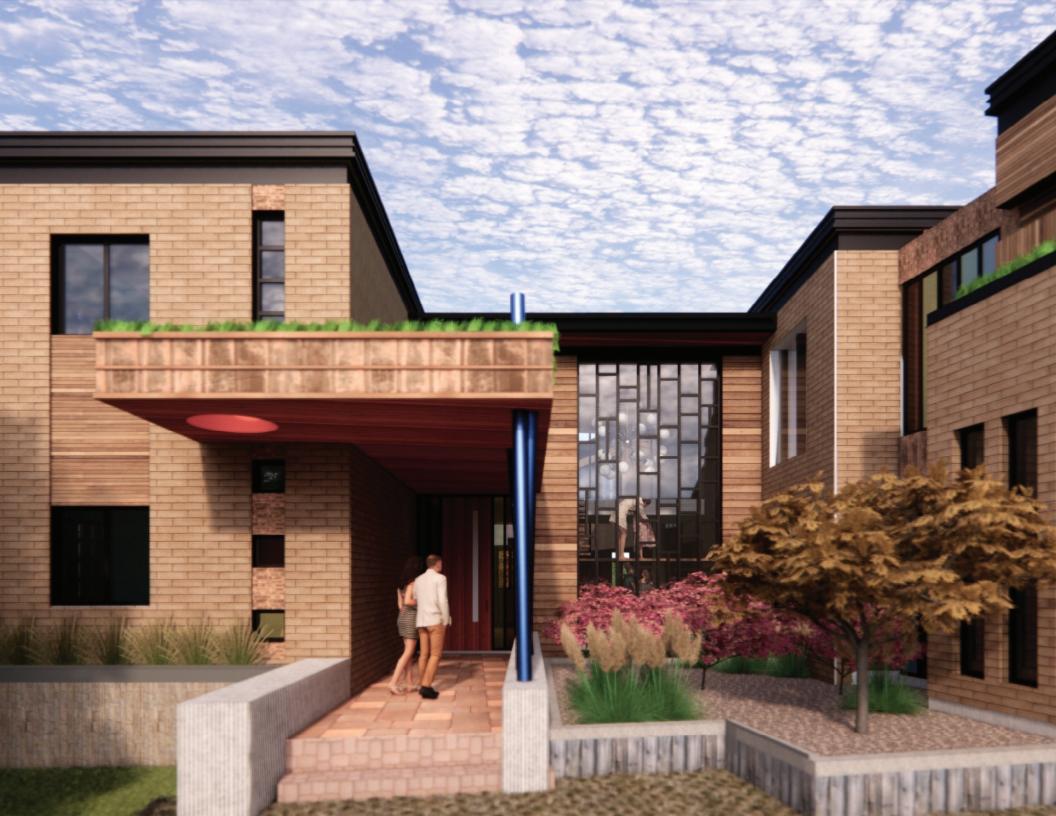

3D PERSPECTIVE (REAR/EAST) W/ TREES

| project number   numero du projet | 204         |
|-----------------------------------|-------------|
| drawn   dessiné                   | cx          |
| checked   verifié                 | AR          |
| scale   échelle                   | 12" = 1'-0" |
| date I date                       | 2023-04-03  |