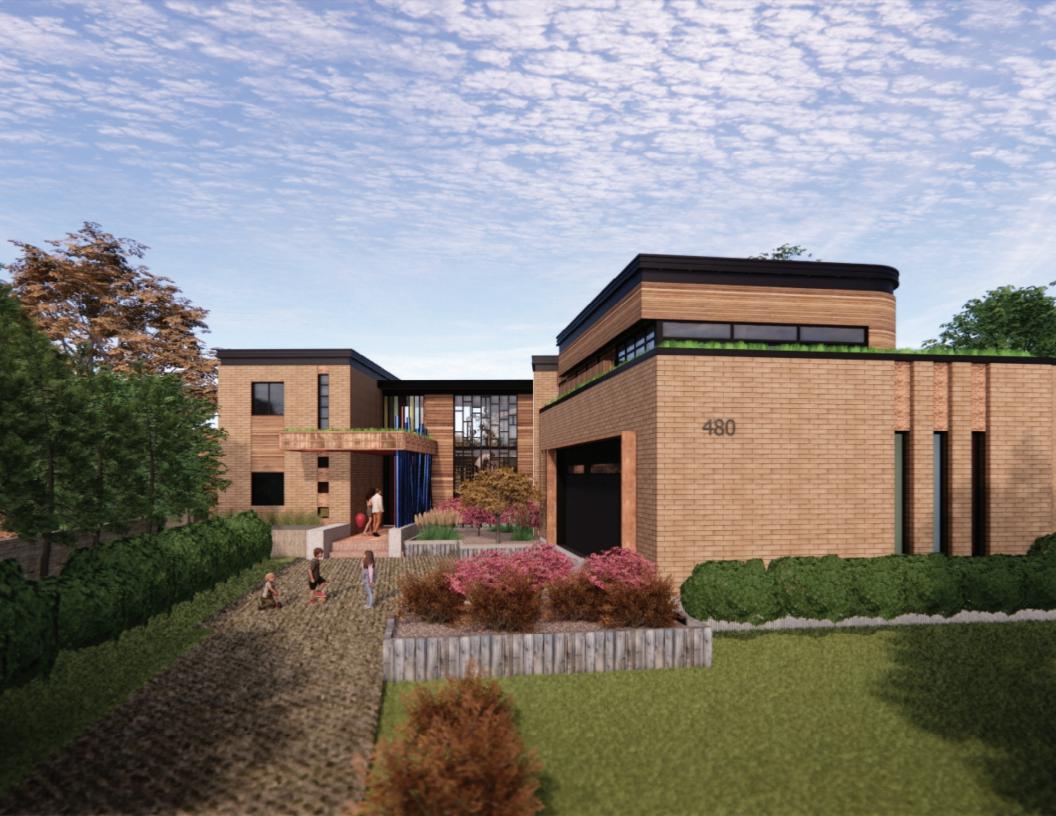

AD-305

and minimum and an analysis of the analysis of

480 CLOVERDALE

3D PERSPECTIVE (LEFT/NORTH) W/ TREES

project number | numero du projet 28
drawn | desciné C
checked | velfié A
soie | échelle 12\*\* = 1-4

ale | échelle de | date awing number | numéro du des

AD-306

C) Uses Jrié ha) ChelChelChe (Docume rá) Us-204-480 Chiverdále "rikkhael 2025 de de fi 8035 a M

All ministers and a state of the state of th

480 CLOVERDALE