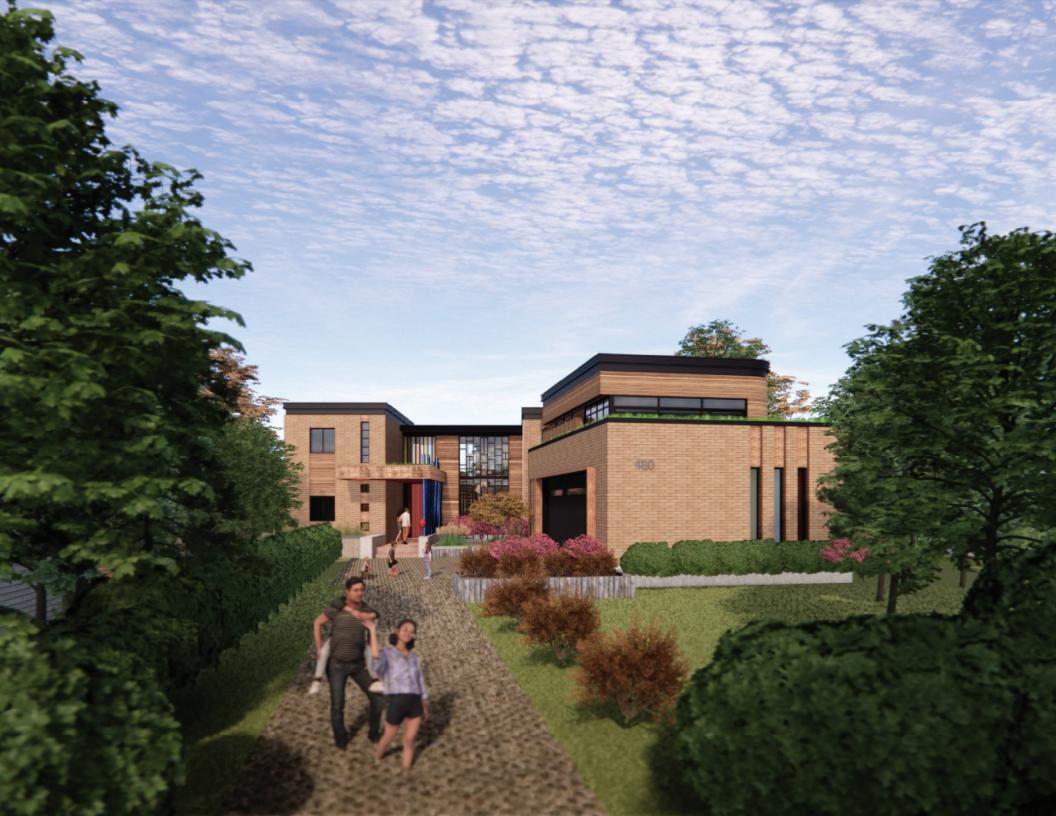

3D PERSPECTIVE (REAR/EAST) W/ TREES

| project number   numero du projet | 204         |
|-----------------------------------|-------------|
| drawn   dessiné                   | cx          |
| checked   verifié                 | AR          |
| scale   échelle                   | 12" = 1'-0" |
| date I date                       | 2023-04-03  |