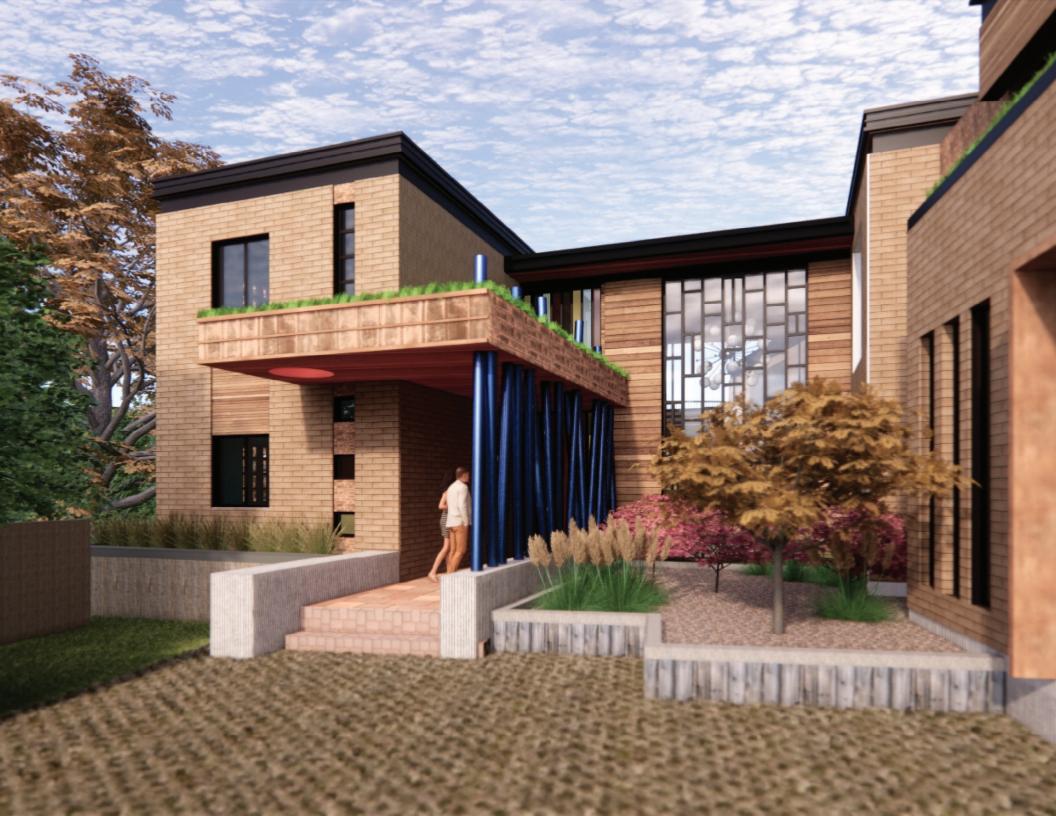

CLOVERDALE RD | ROCKCLIFFE PARK, ON | CAN

3D PERSPECTIVE (FRONT/WEST) W/ TREES

| project number   numero du projet | 204         |
|-----------------------------------|-------------|
| drawn   dessiné                   | cx          |
| checked   verifié                 | AR          |
| scale   échelle                   | 12" = 1'-0" |
| date I date                       | 2023-04-03  |