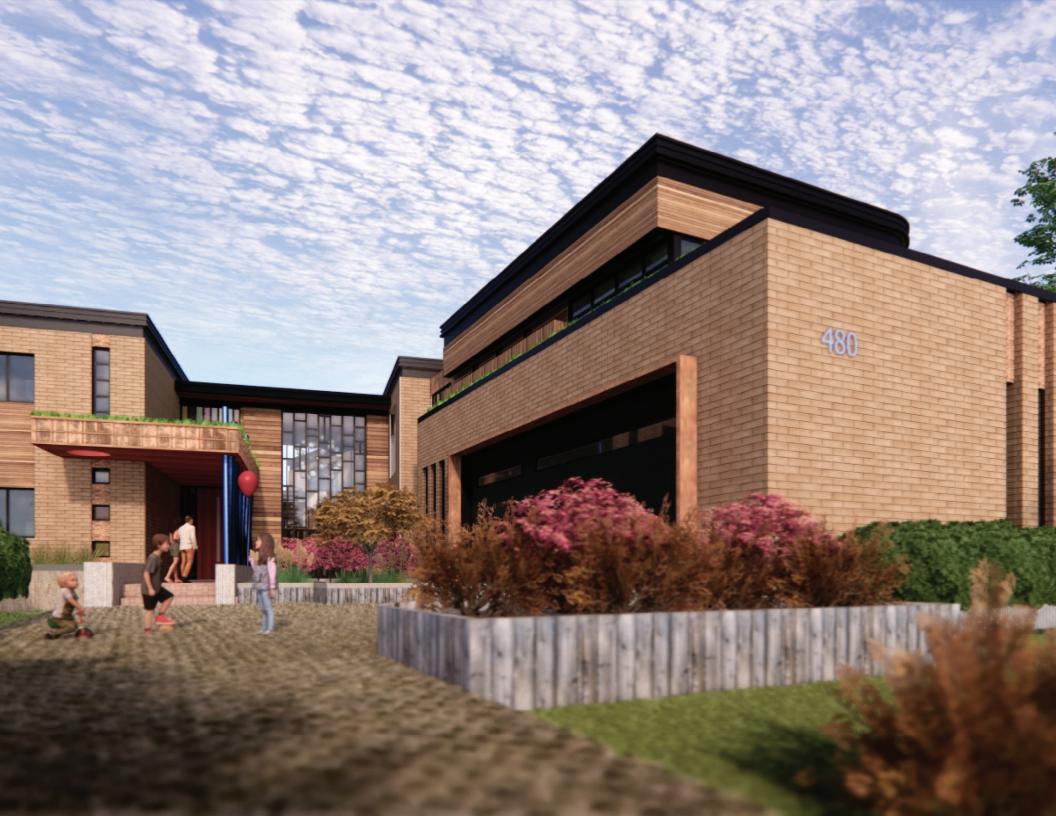

AD-305

and minimum and an analysis of the analysis of

480 CLOVERDALE

3D PERSPECTIVE (LEFT/NORTH) W/ TREES

project number | numero du projet 28
drawn | desciné C
checked | velfié A
soie | échelle 12\*\* = 1-4