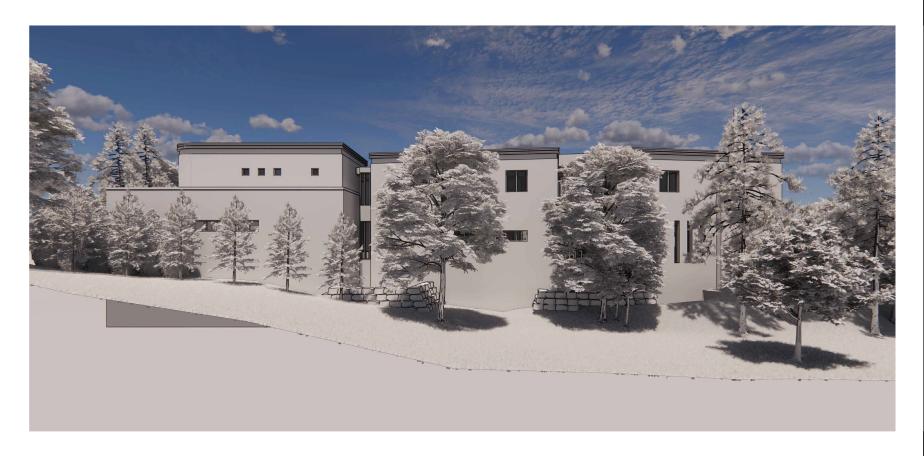

AD-307

TO WARRY GEN

480 CLOVERDALE

3D PERSPECTIVE (RIGHT/SOUTH) W/ TREES

| project number   numero du projet | 204         |
|-----------------------------------|-------------|
| drawn   dessiné                   | cx          |
| checked   verifié                 | AR          |
| scale   échelle                   | 12" = 1"-0" |
| rinte I dote                      | 2022-04-02  |

AD-308