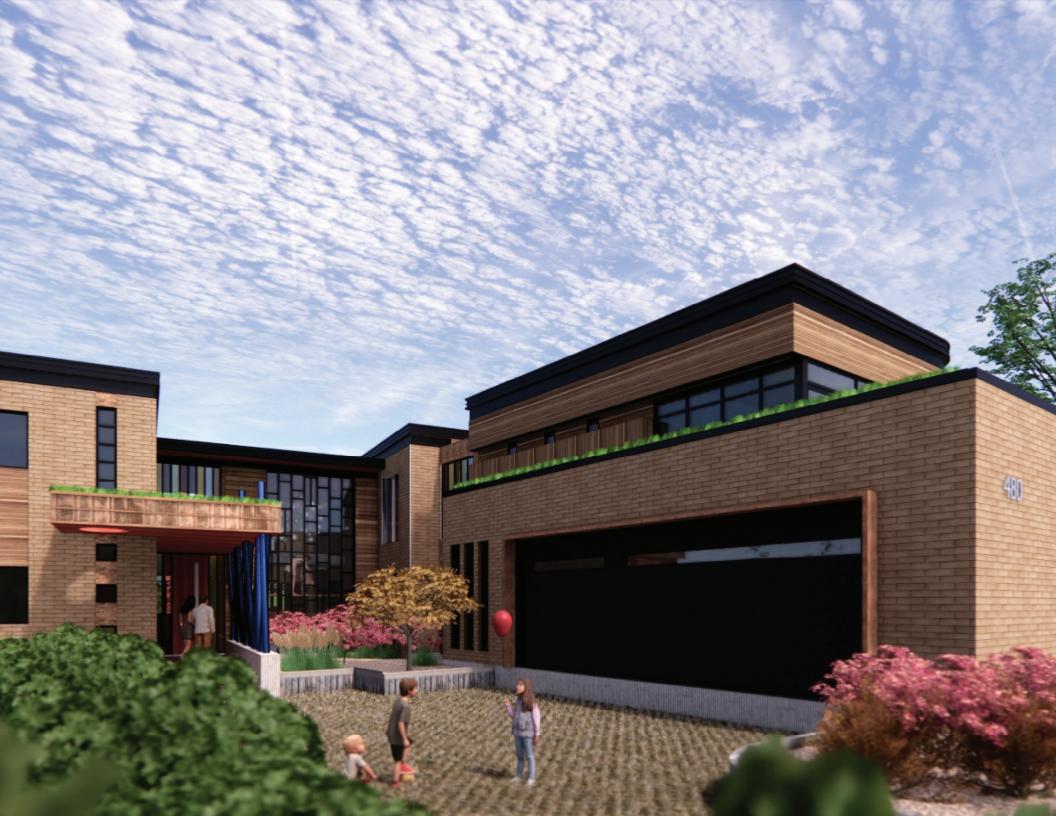

CLOVERDALE RD | ROCKCLIFFE PARK, ON | CAN

3D PERSPECTIVE (FRONT/WEST) W/ TREES

| project number   numero du projet | 204         |
|-----------------------------------|-------------|
| drawn   dessiné                   | cx          |
| checked   verifié                 | AR          |
| scale   échelle                   | 12" = 1'-0" |
| date I date                       | 2023-04-03  |