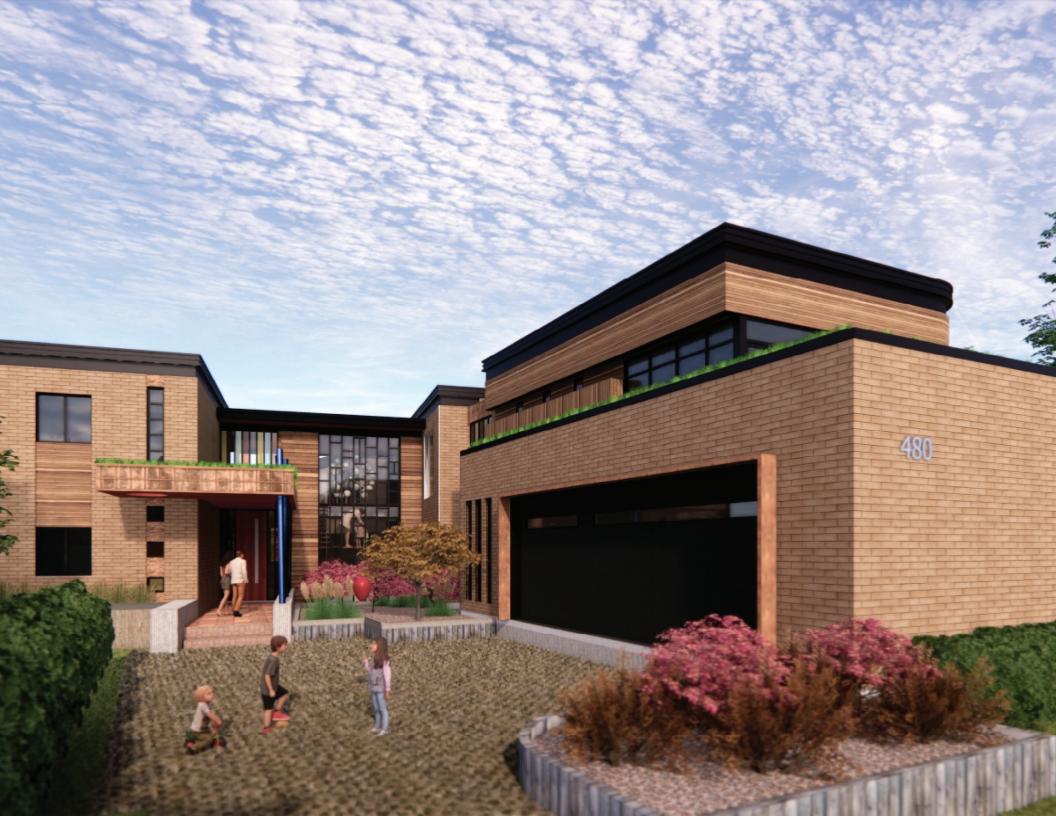

AD-307

TO WARRY GEN

480 CLOVERDALE

3D PERSPECTIVE (RIGHT/SOUTH) W/ TREES

| project number   numero du projet | 204         |
|-----------------------------------|-------------|
| drawn   dessiné                   | cx          |
| checked   verifié                 | AR          |
| scale   échelle                   | 12" = 1"-0" |
| rinte I dote                      | 2022-04-02  |

AD-308