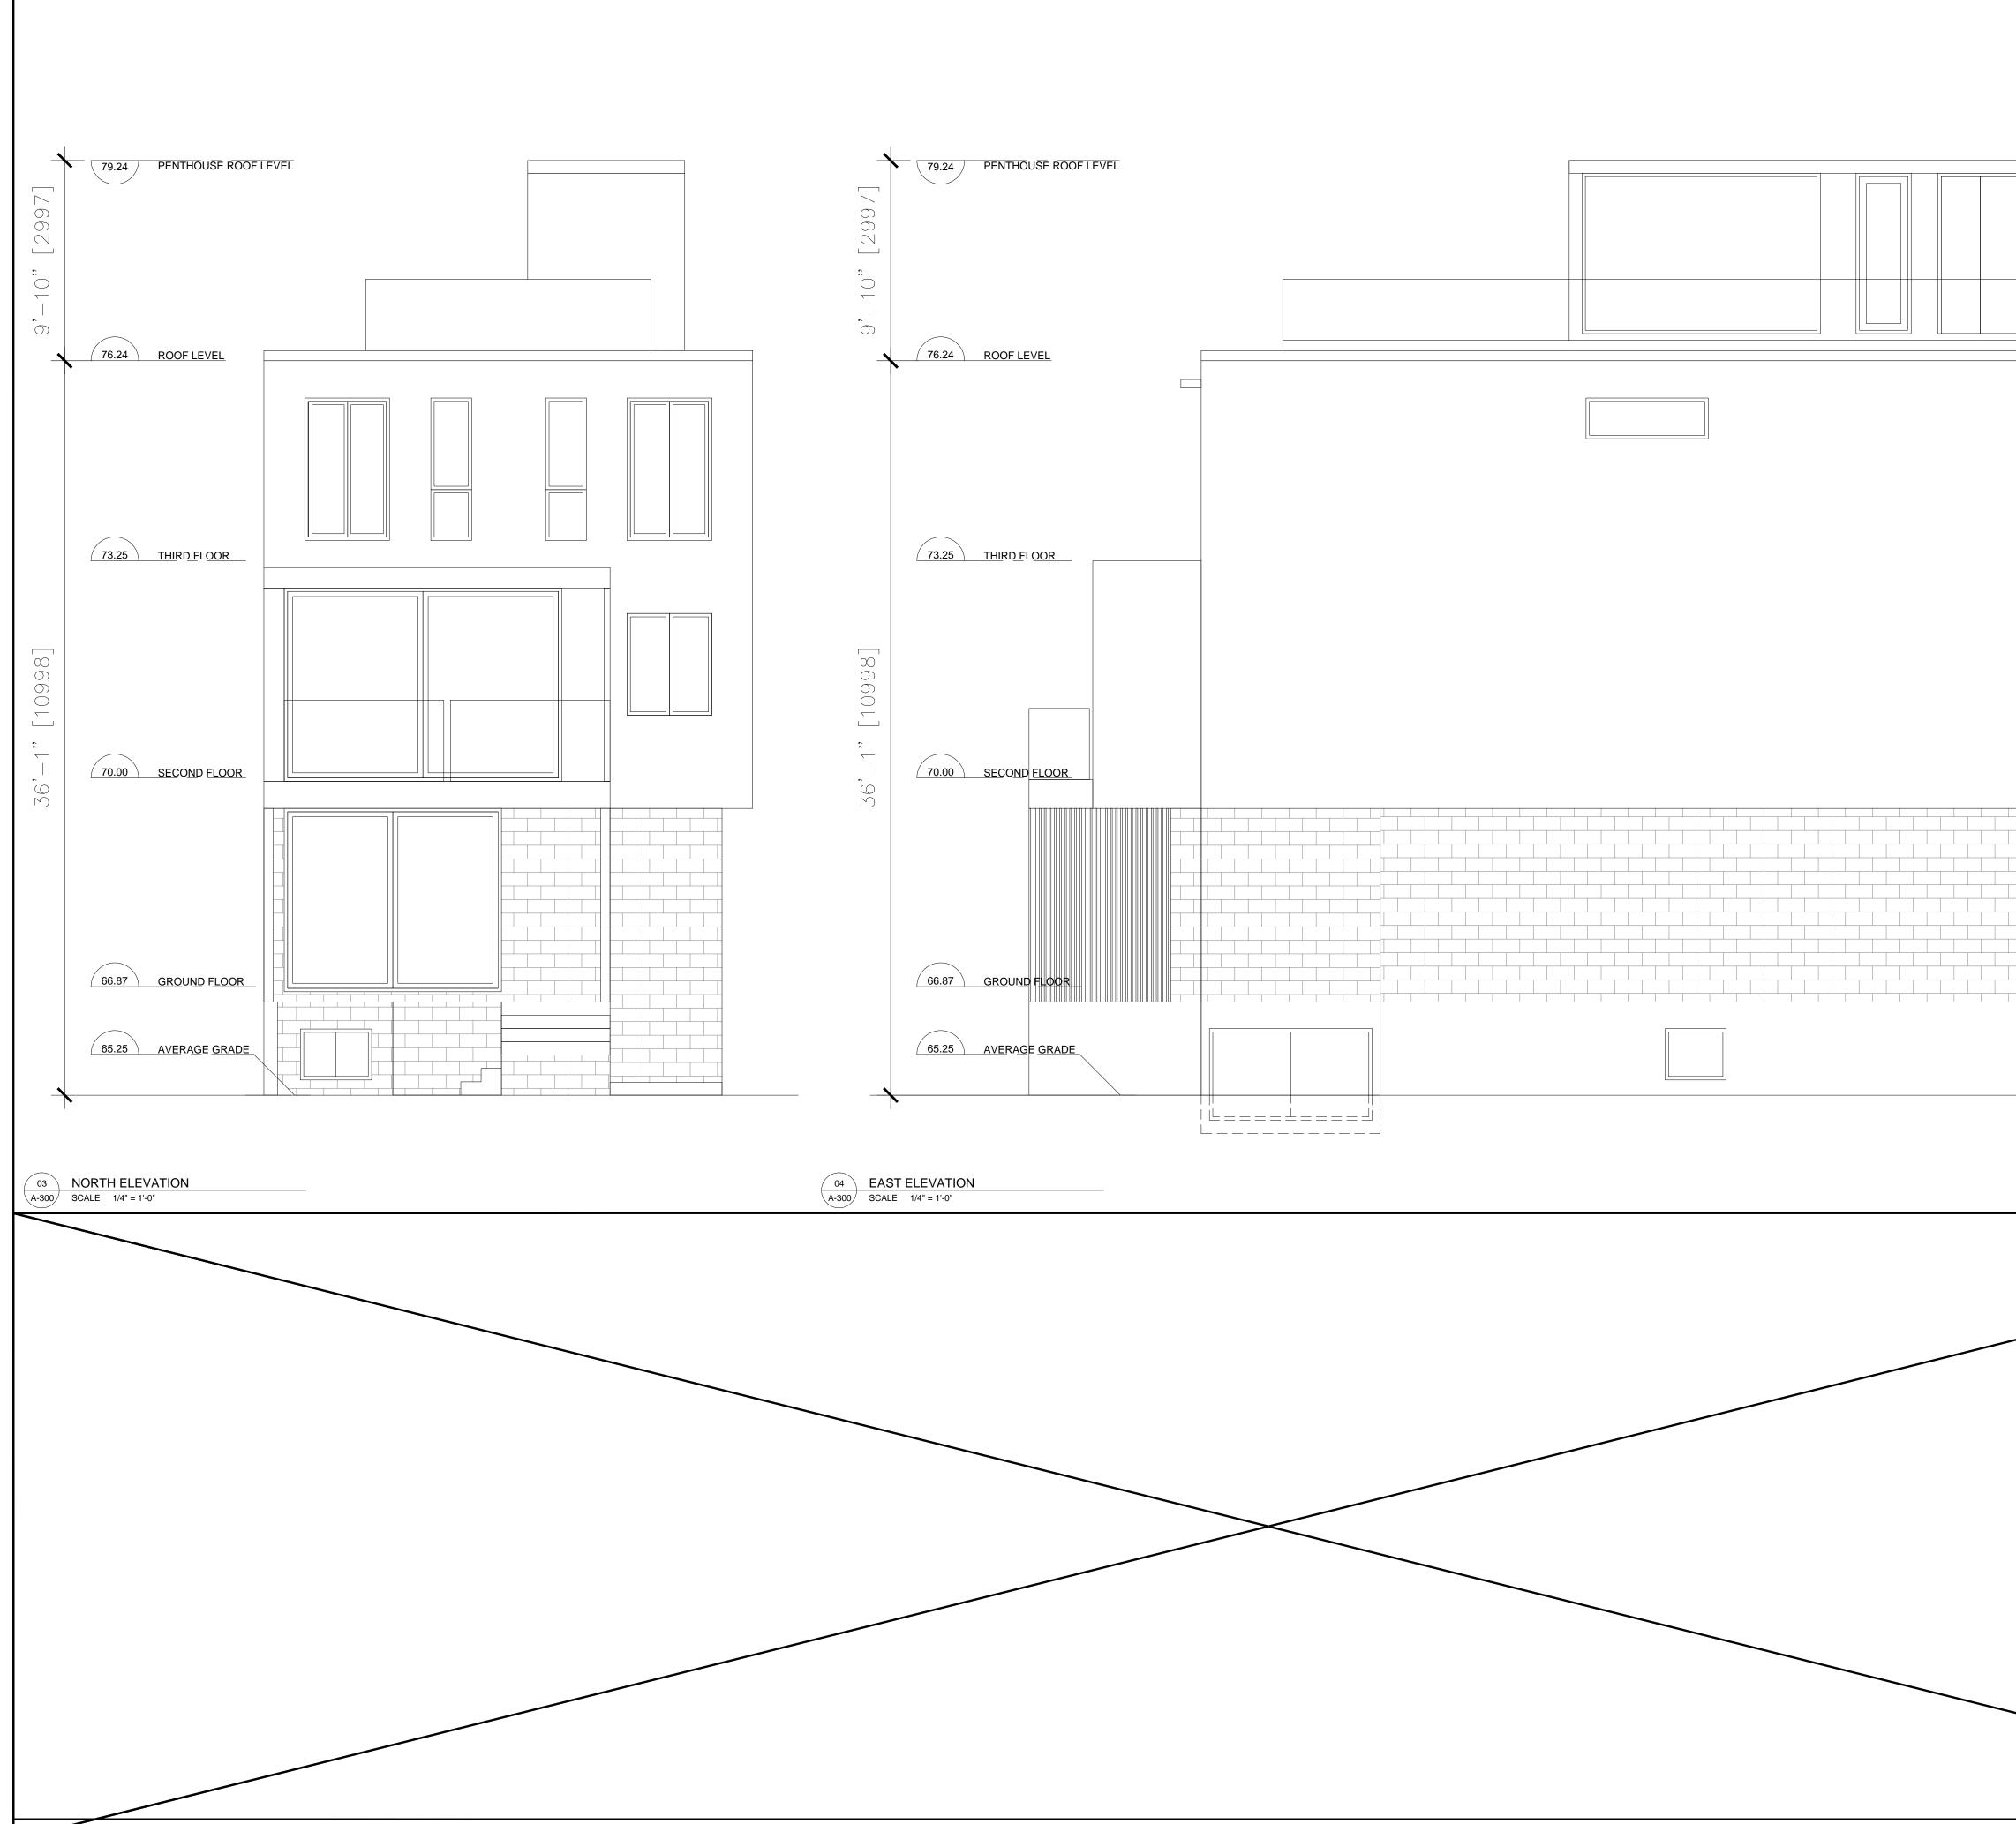

| FLYNN<br>Architect<br>162 PRESTON STREET OTTAWA, ONTARIO<br>T: 613-299-8505                                                     |  |  |
|---------------------------------------------------------------------------------------------------------------------------------|--|--|
|                                                                                                                                 |  |  |
| ISSUE RECORD ISSUE DESCRIPTION DATE CONTINUED 13 FOR COA DEC 21-22 14 FOR NOVATEC REVIEW JAN 18-23 15 FOR OLT HEARING JUN 21-23 |  |  |
| PROJECT<br>NORTH ACTUAL<br>NORTH                                                                                                |  |  |
| CLIENTS:<br>OKSANA AND ALI ALEALI                                                                                               |  |  |
| PROJECT TITLE:<br>ECHO DRIVE RESIDENCE<br>DRAWING TITLE:                                                                        |  |  |
| BUILDING ELELVATIONSDATE<br>AS NOTEDDRAWN BY<br>JcFJOB No.DRAWING No.SCALE<br>AS NOTEDCHECKED BY26-009A-301ARCHITECTURAL        |  |  |