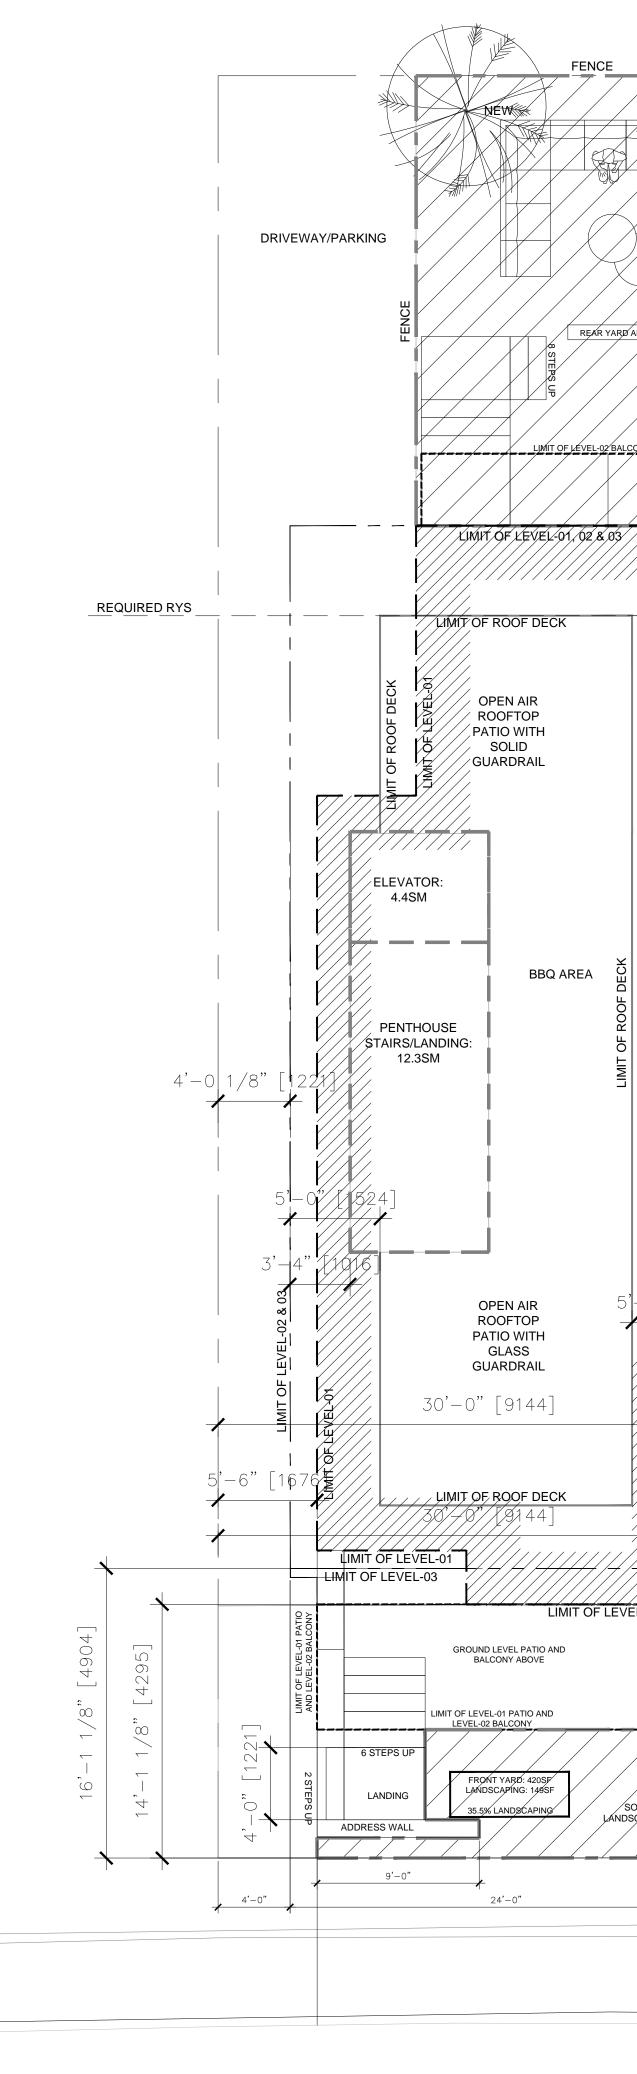

02 PROPOSED SITE PLAN A-100 SCALE 3/16" = 1'-0"

|                                                  | F L Y N N                           |                                            |           |  |
|--------------------------------------------------|-------------------------------------|--------------------------------------------|-----------|--|
| EXISTING                                         | 16                                  | A R C H I T E C T                          |           |  |
| REA:4745F                                        |                                     | T: 613-299-8505                            |           |  |
| NY ABOVE B C L C C C C C C C C C C C C C C C C C |                                     | ISSUE RECORD                               |           |  |
|                                                  | ISSUE                               |                                            | DATE      |  |
|                                                  | 13                                  | CONTINUED<br>FOR COA                       | DEC 21-22 |  |
|                                                  | 14                                  | FOR NOVATEC REVIEW                         | JAN 18-23 |  |
|                                                  |                                     | FOR OLT HEARING                            | JUN 21-23 |  |
|                                                  | PROJENORT                           |                                            |           |  |
|                                                  |                                     |                                            |           |  |
| WINDOW WELL                                      | CLIENT                              | S:                                         |           |  |
| 6'-11 1/2" [2121<br>[4293]                       |                                     | A AND ALI ALEALI                           |           |  |
| 14'-1"                                           |                                     |                                            |           |  |
|                                                  | PROJEC                              | CT TITLE:                                  |           |  |
|                                                  | ECHO D                              | ORIVE RESIDENCE                            |           |  |
|                                                  | EXISTIN                             | NG TITLE:<br>NG SITE PLAN<br>SED SITE PLAN |           |  |
|                                                  | DATE<br>AS NOTE<br>SCALE<br>AS NOTE | СНЕСКЕД ВУ 21-010                          |           |  |