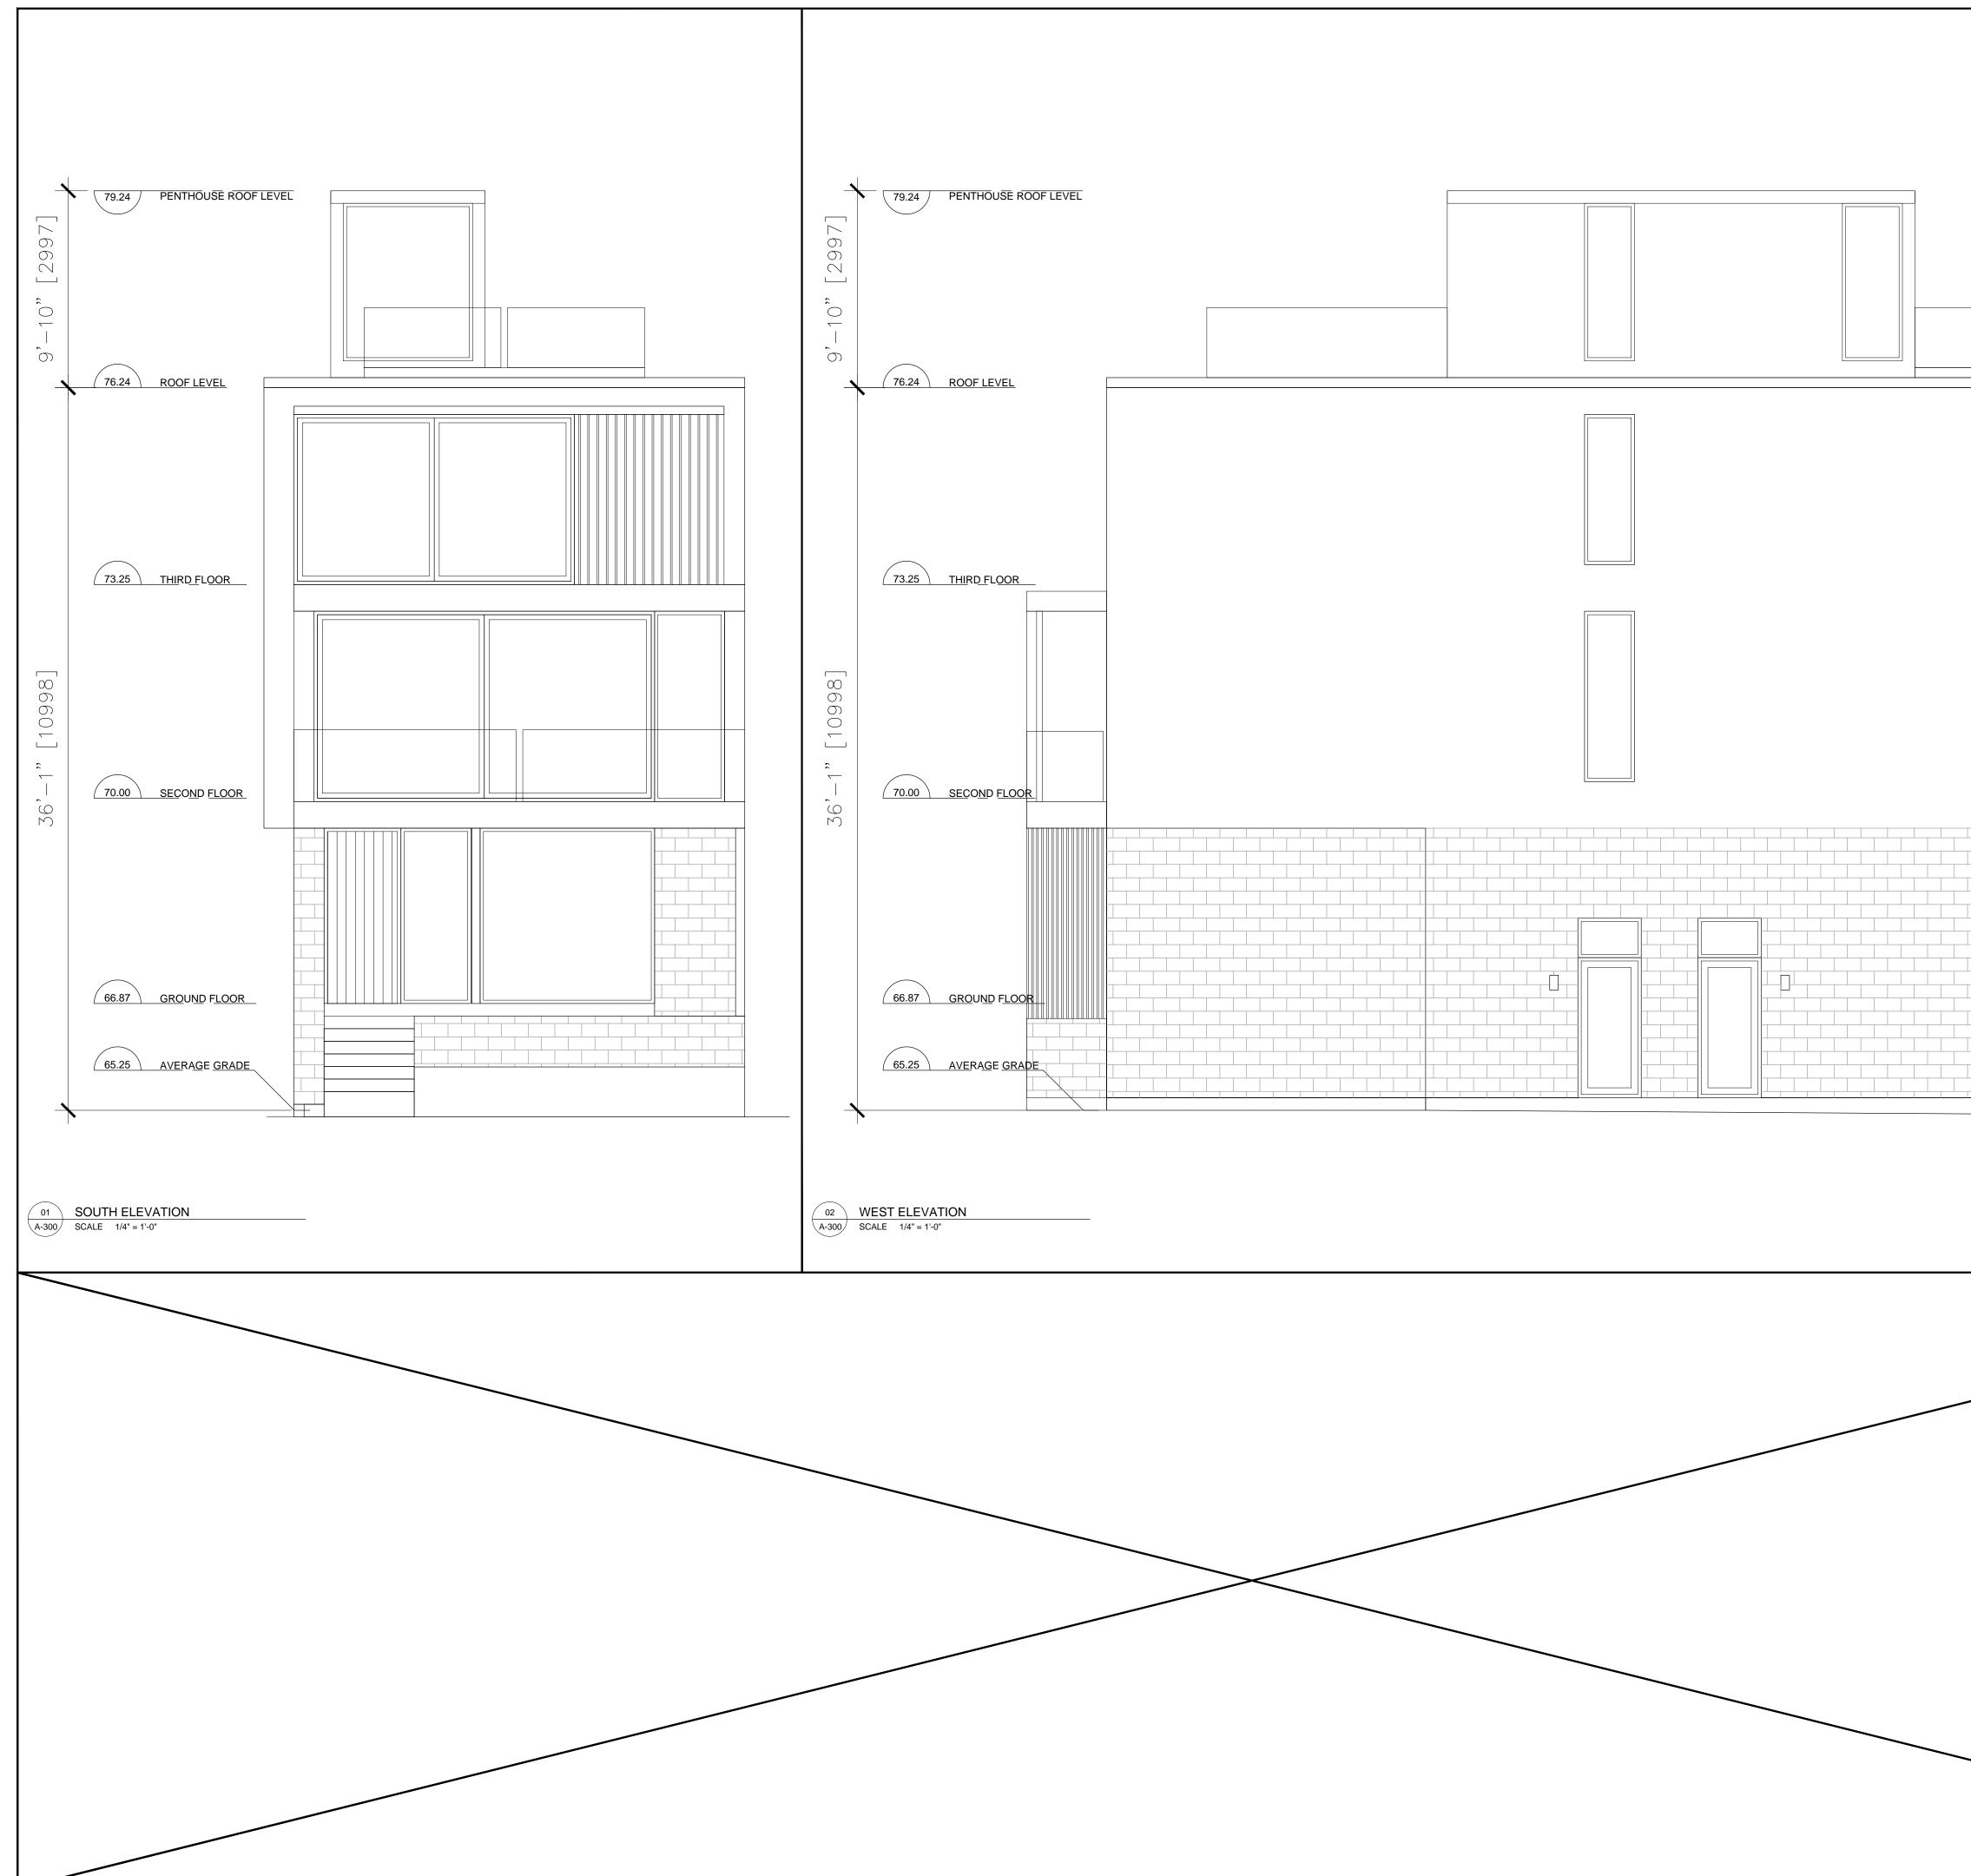

| FLYNN<br>Architect<br>162 PRESTON STREET OTTAWA, ONTARIO<br>T: 613-299-8505                                                     |  |  |
|---------------------------------------------------------------------------------------------------------------------------------|--|--|
|                                                                                                                                 |  |  |
| ISSUE RECORD ISSUE DESCRIPTION DATE CONTINUED 13 FOR COA DEC 21-22 14 FOR NOVATEC REVIEW JAN 18-23 15 FOR OLT HEARING JUN 21-23 |  |  |
| PROJECT<br>NORTH ACTUAL<br>NORTH                                                                                                |  |  |
| CLIENTS:<br>OKSANA AND ALI ALEALI                                                                                               |  |  |
| PROJECT TITLE:<br>ECHO DRIVE RESIDENCE<br>DRAWING TITLE:                                                                        |  |  |
| BUILDING ELELVATIONSDATE<br>AS NOTEDDRAWN BY<br>JcFJOB No.DRAWING No.SCALE<br>AS NOTEDCHECKED BY26-009A-301ARCHITECTURAL        |  |  |