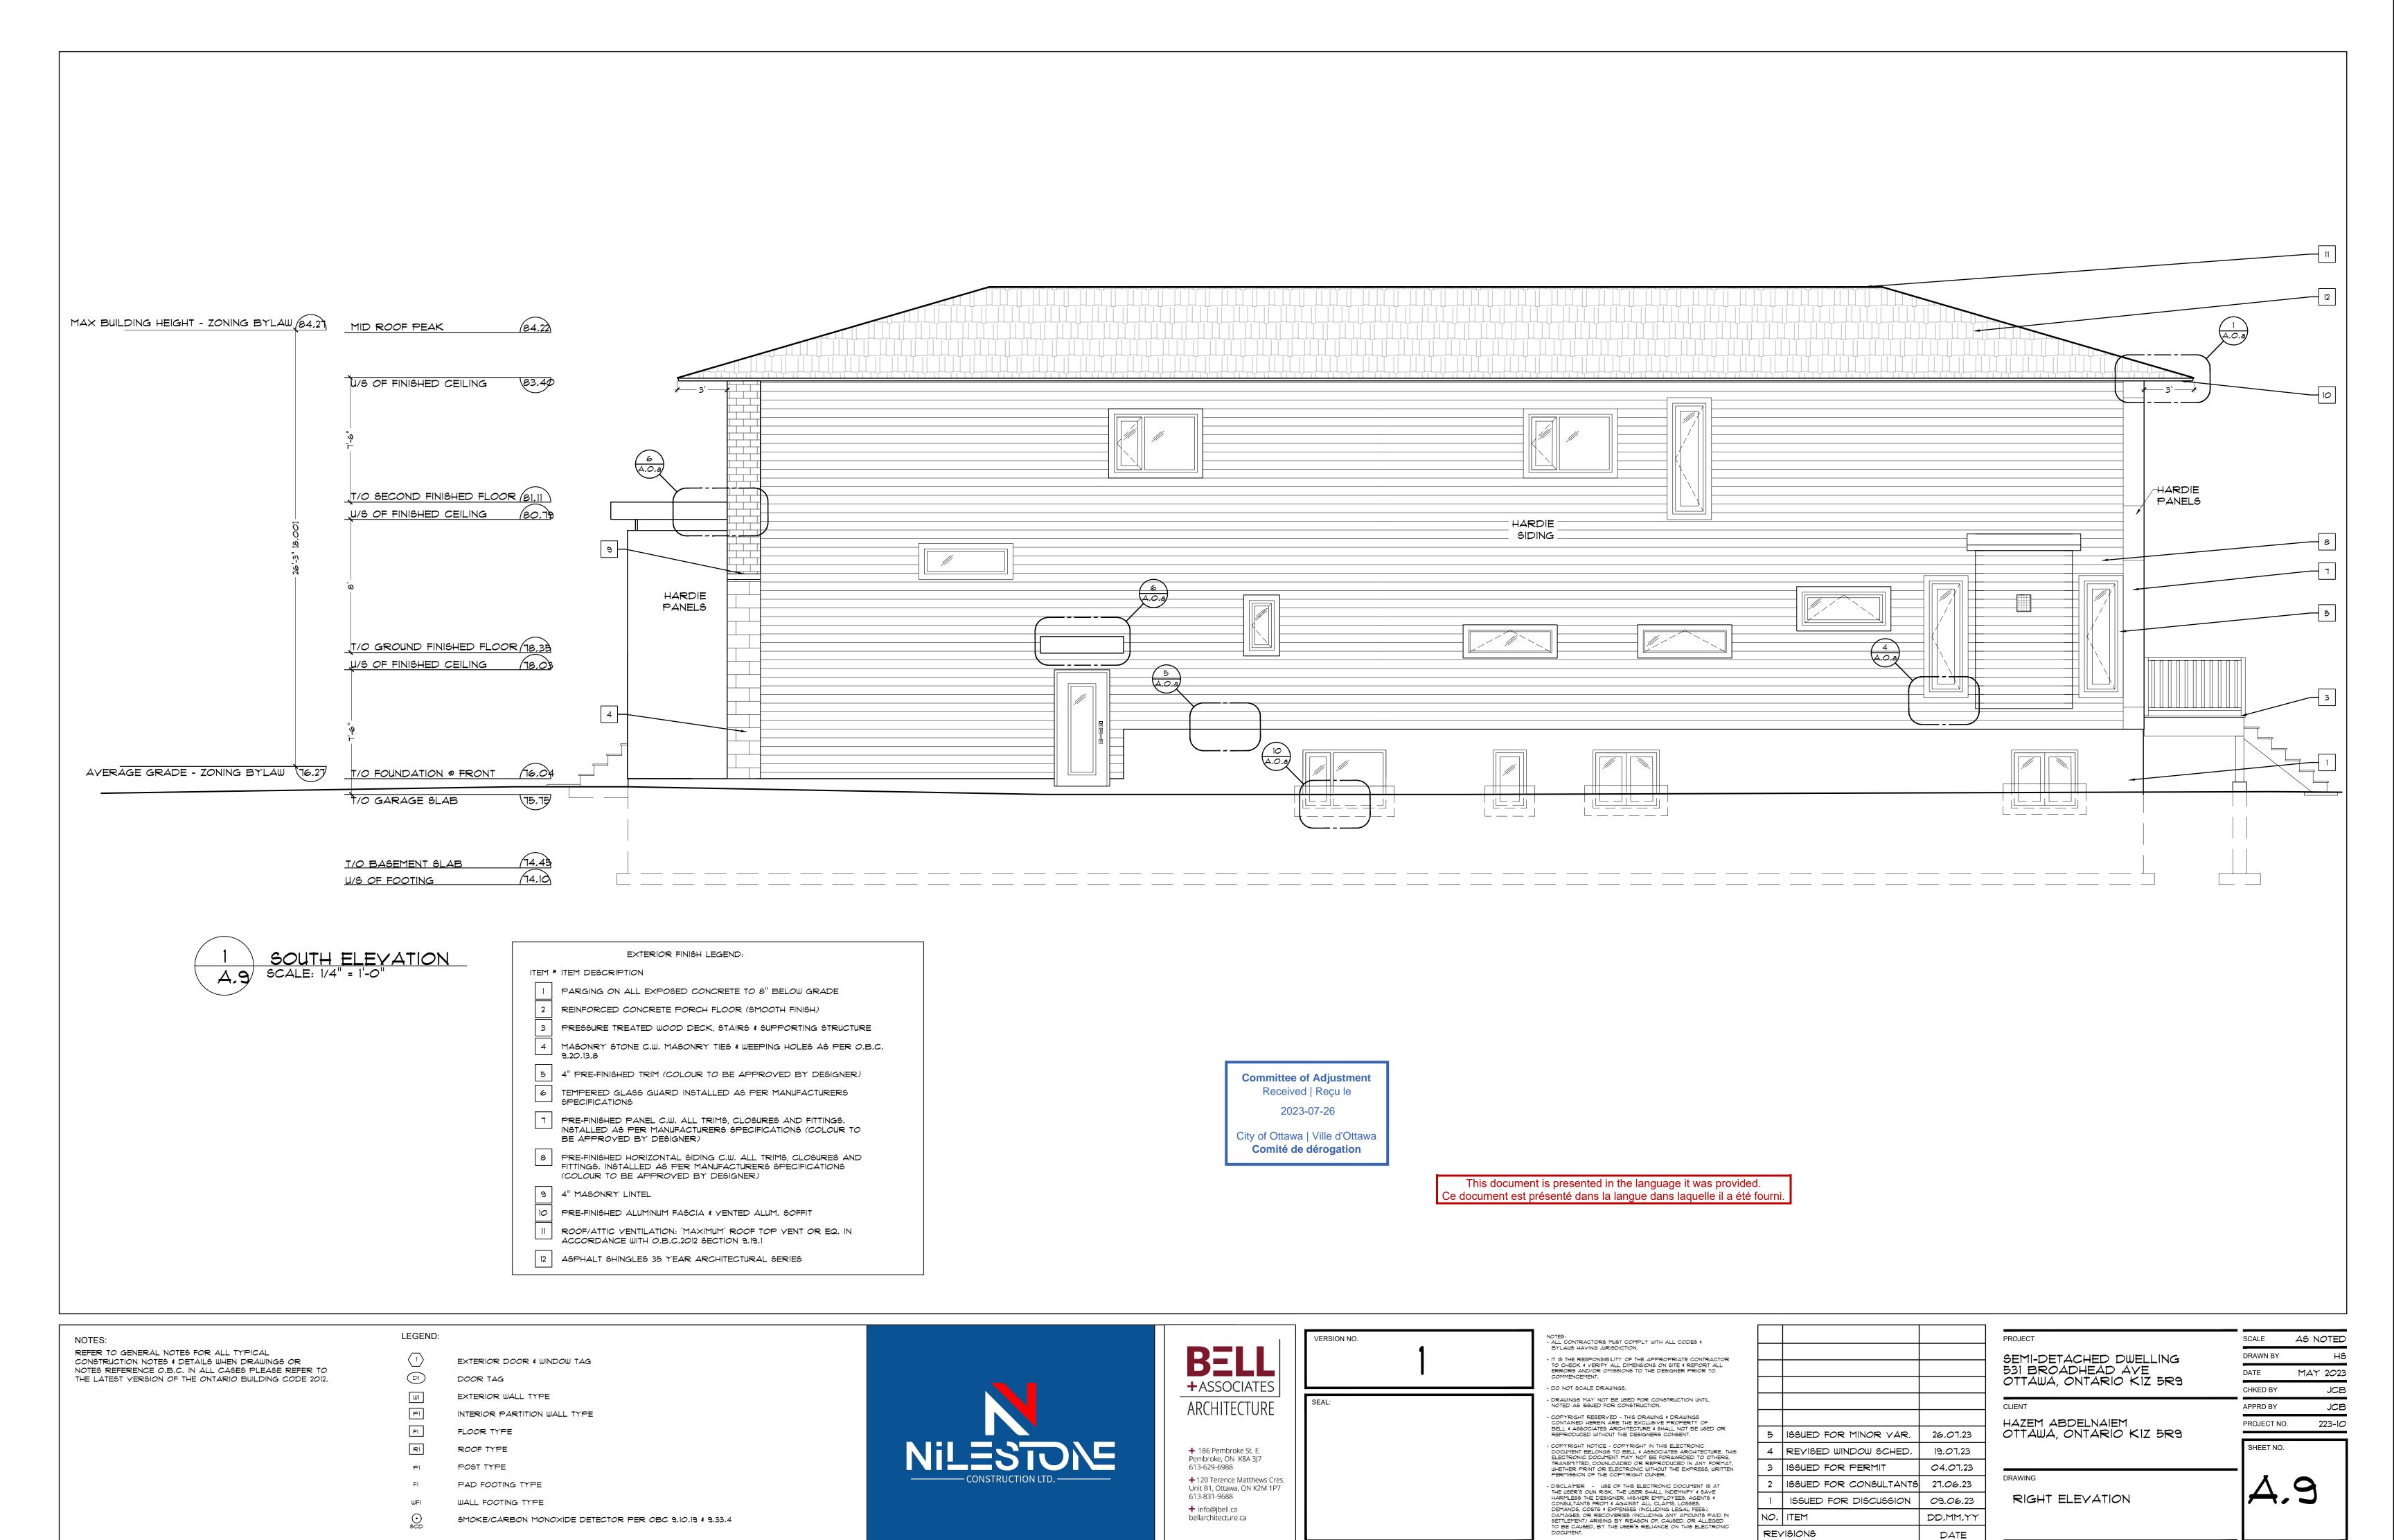

1 WEST ELEVATION A.7 SCALE: 1/4" = 1'-0"

SMOKE/CARBON MONOXIDE DETECTOR PER OBC 9.10.19 \$ 9.33.4

2 EAST ELEVATION A.7 SCALE: 1/4" = 1'-0"

> This document is presented in the language it was provided. Ce document est présenté dans la langue dans laquelle il a été fourni.

**Committee of Adjustment** 

Received | Reçu le

2023-07-26

City of Ottawa | Ville d'Ottawa

Comité de dérogation

NOTES:

REFER TO GENERAL NOTES FOR ALL TYPICAL

CONSTRUCTION NOTES & DETAILS WHEN DRAWINGS OR