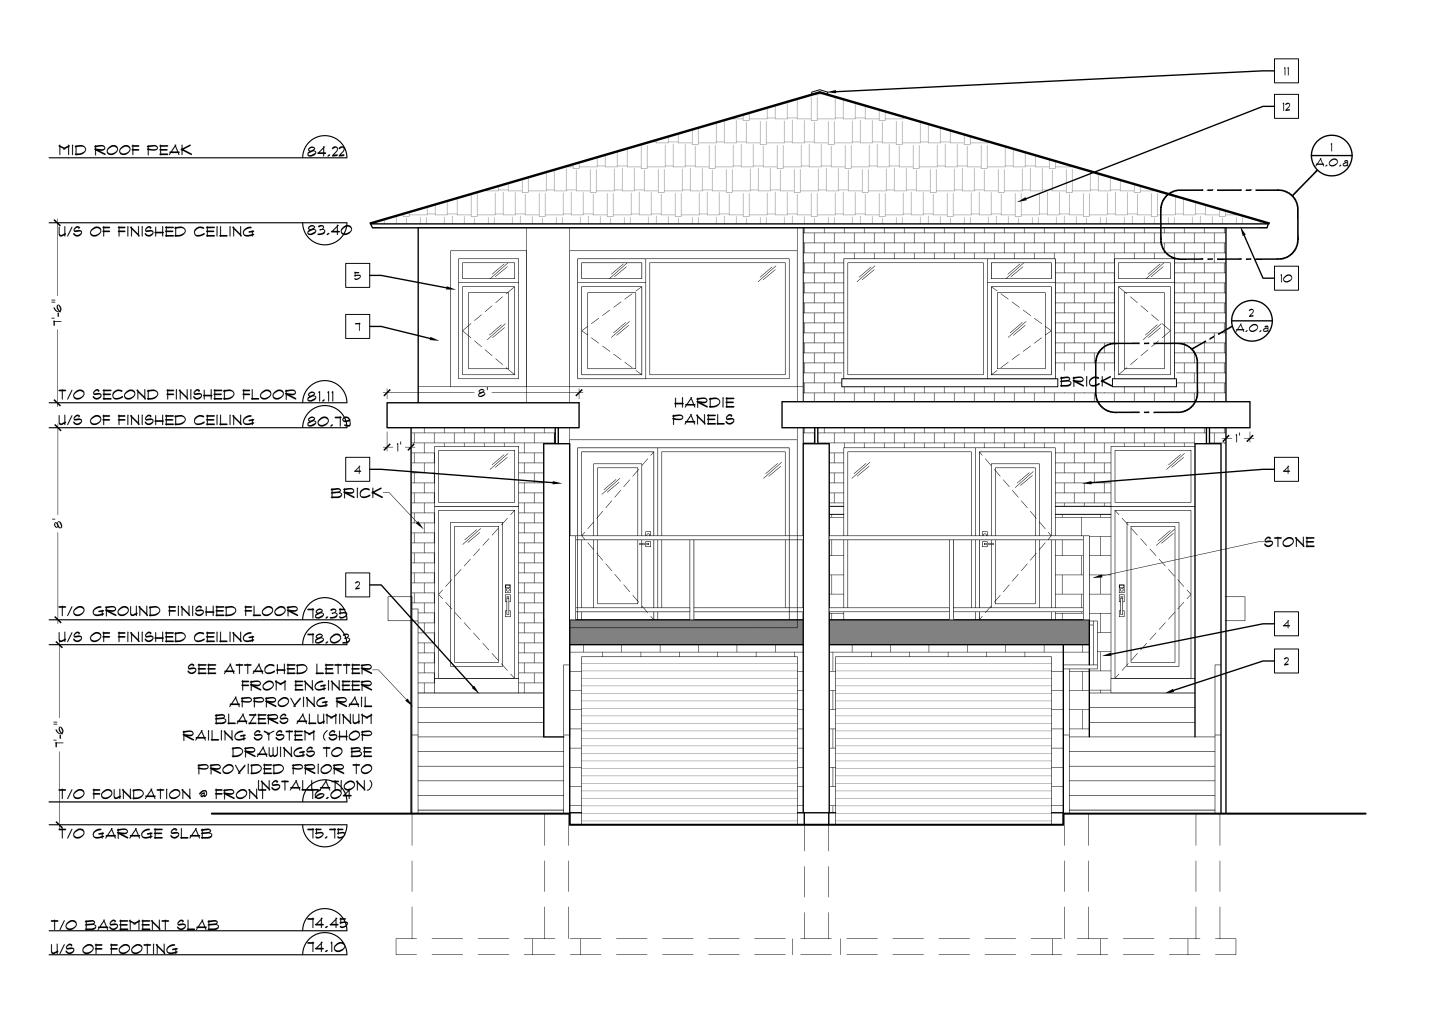

1 WEST ELEVATION A.7 SCALE: 1/4" = 1'-0"

SMOKE/CARBON MONOXIDE DETECTOR PER OBC 9.10.19 \$ 9.33.4

2 EAST ELEVATION A.7 SCALE: 1/4" = 1'-0"

> This document is presented in the language it was provided. Ce document est présenté dans la langue dans laquelle il a été fourni.

FRONT AND REAR ELEVATIONS

DRAWN BY

CHKED BY

APPRD BY

DATE

AS NOTED

MAY 2023

JCB