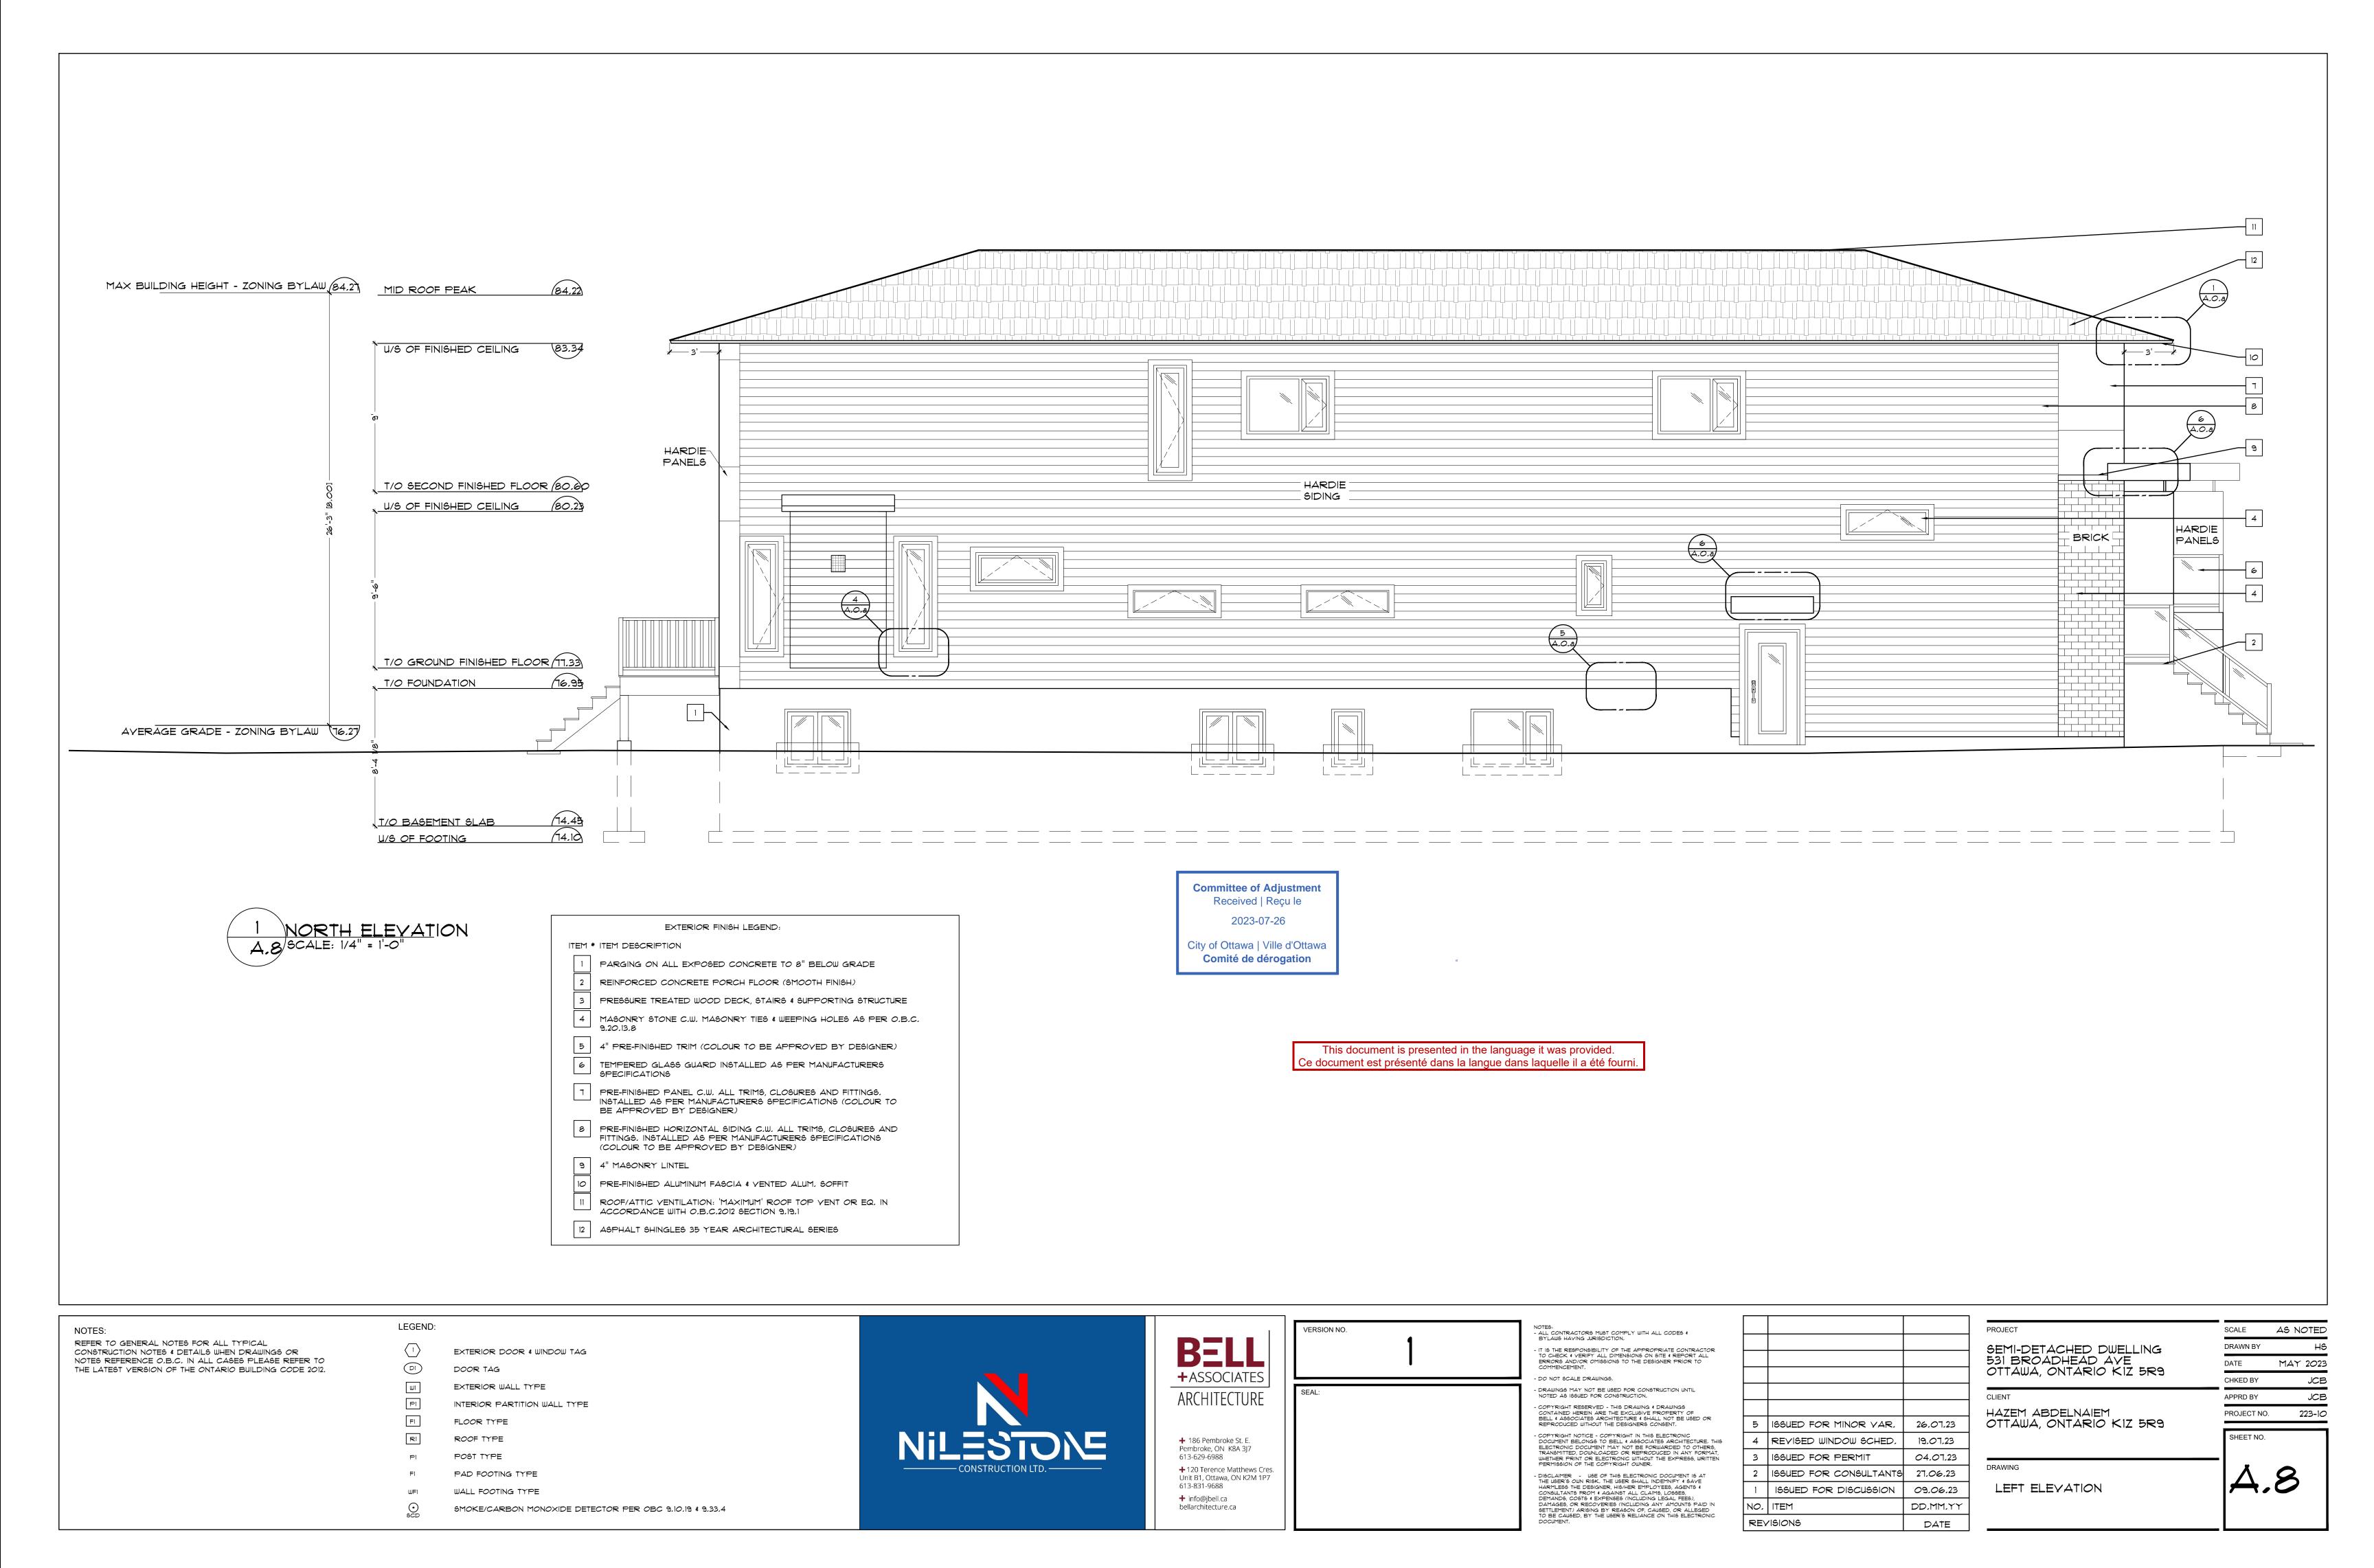

1 WEST ELEVATION A.7 SCALE: 1/4" = 1'-0"

SMOKE/CARBON MONOXIDE DETECTOR PER OBC 9.10.19 \$ 9.33.4

2 EAST ELEVATION A.7 SCALE: 1/4" = 1'-0"

> This document is presented in the language it was provided. Ce document est présenté dans la langue dans laquelle il a été fourni.

**Committee of Adjustment** 

Received | Reçu le

2023-07-26

City of Ottawa | Ville d'Ottawa

Comité de dérogation

NOTES:

REFER TO GENERAL NOTES FOR ALL TYPICAL

CONSTRUCTION NOTES & DETAILS WHEN DRAWINGS OR