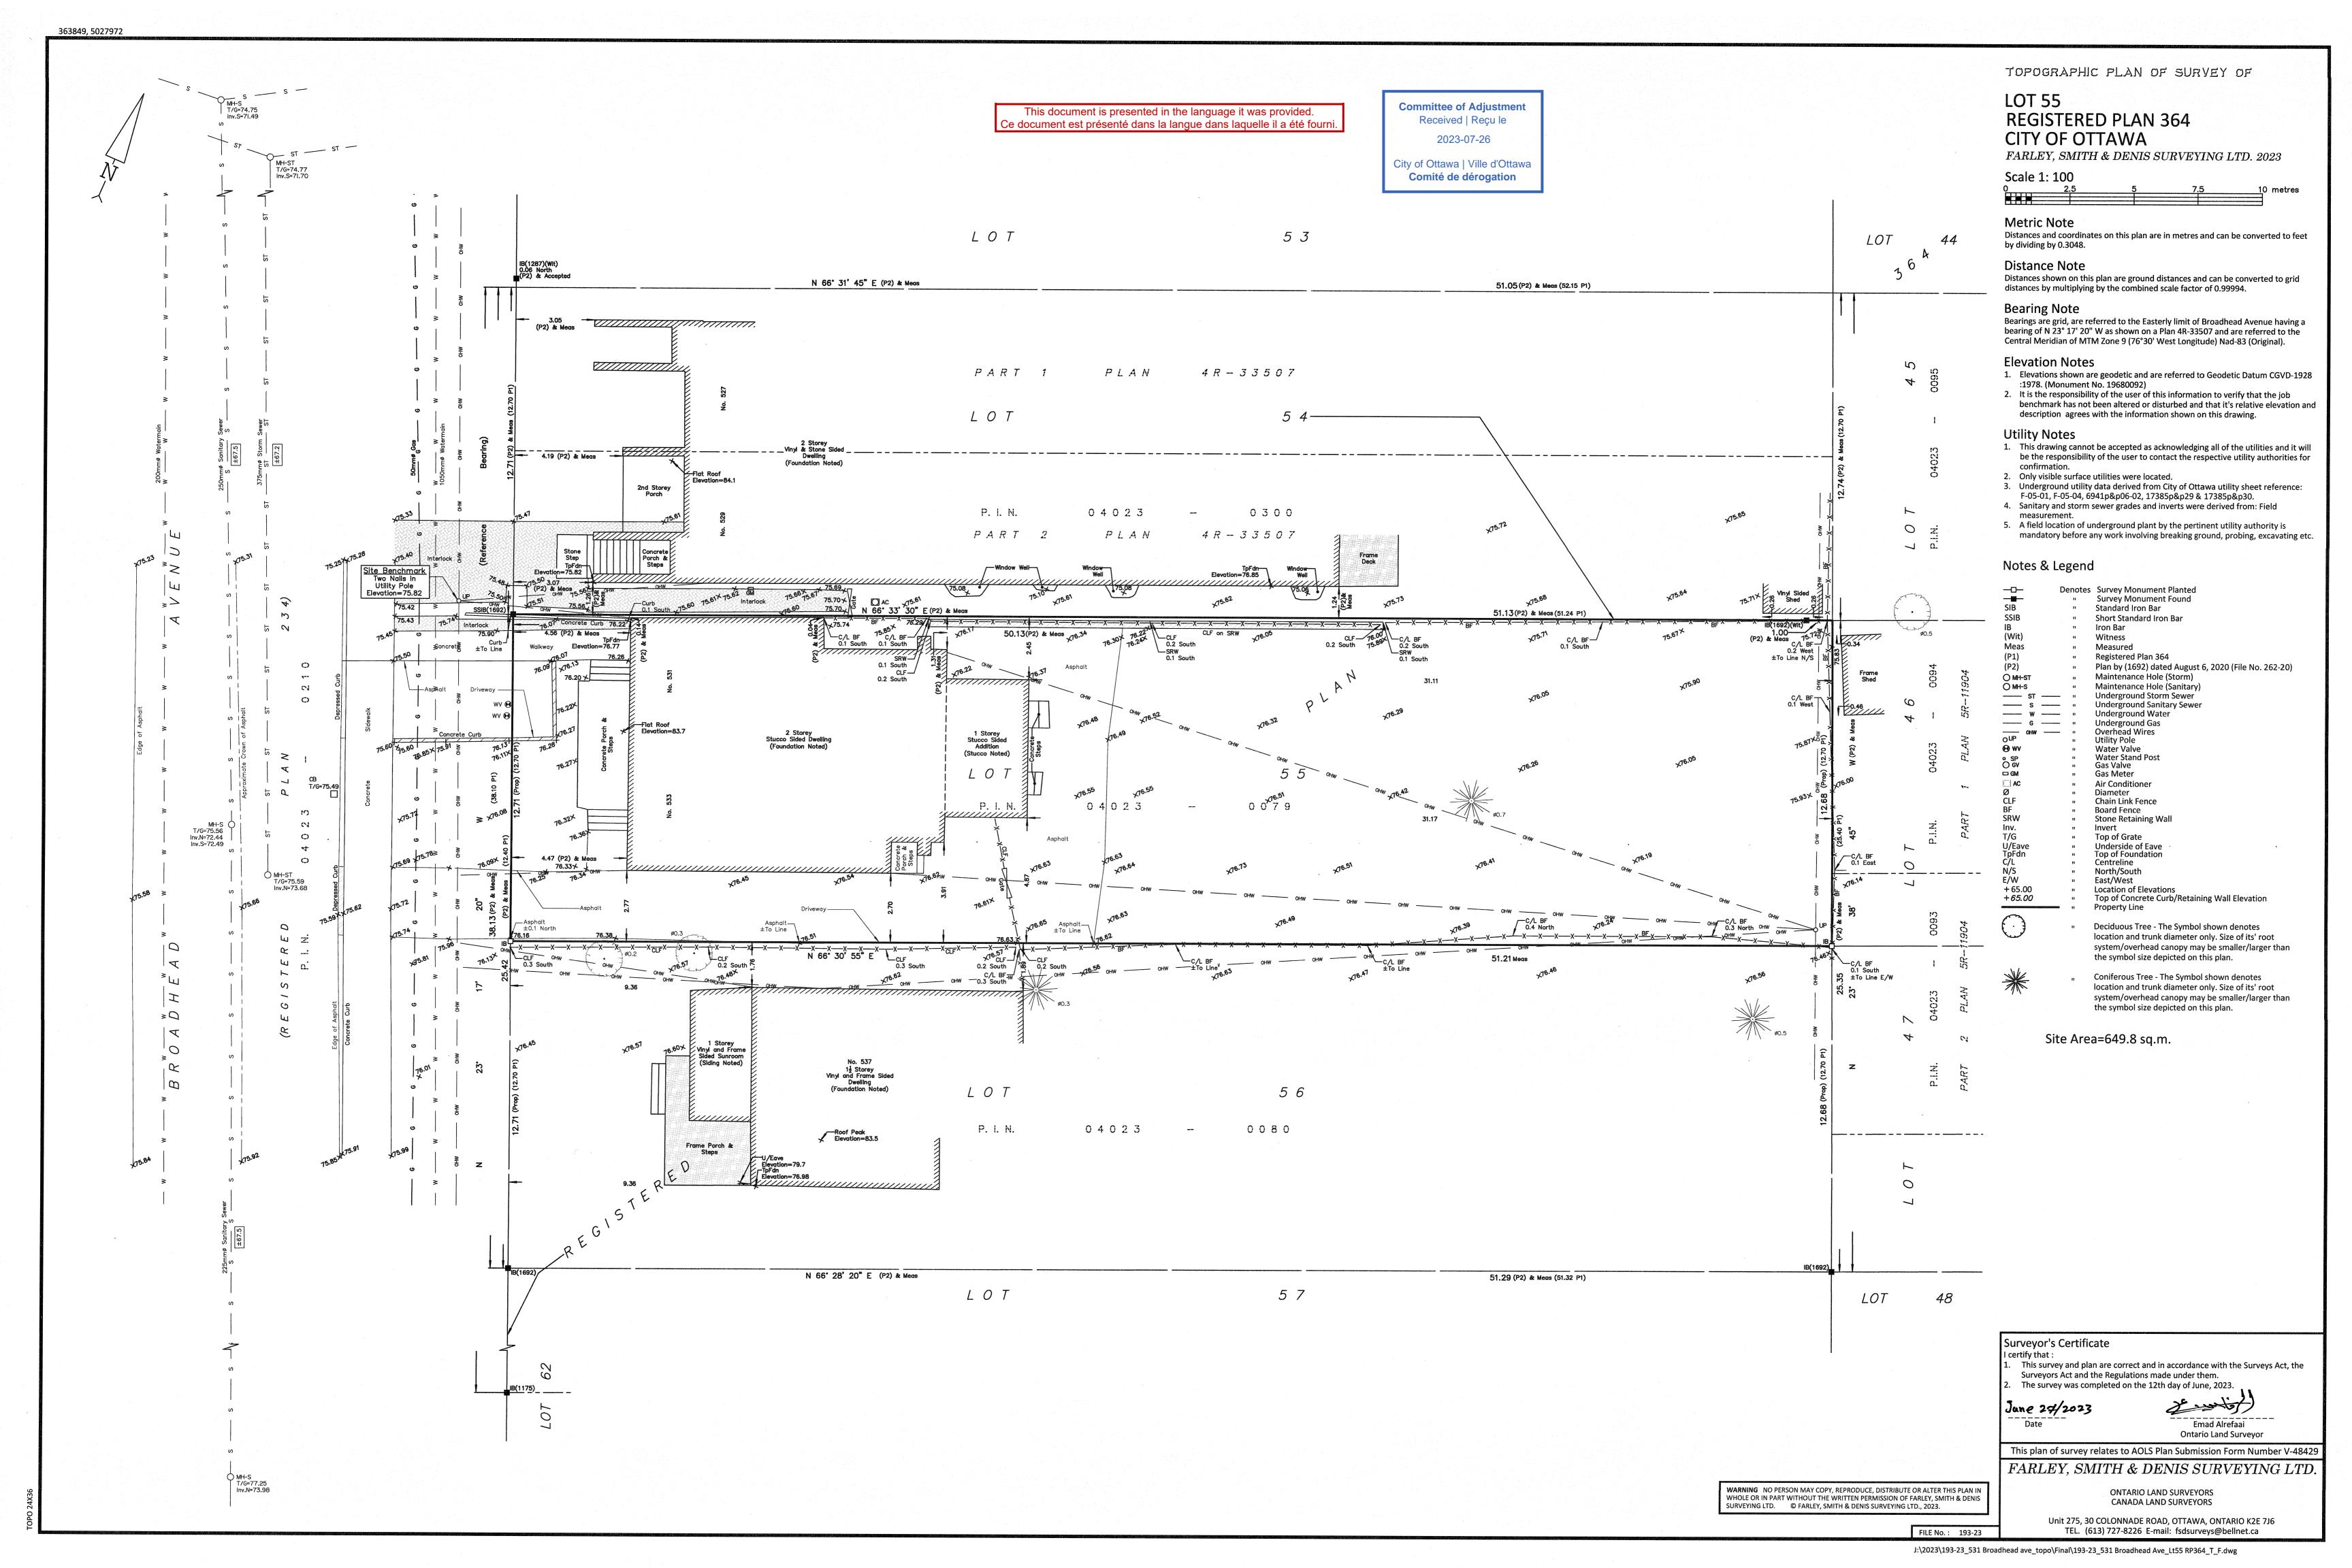

1 WEST ELEVATION A.7 SCALE: 1/4" = 1'-0"

SMOKE/CARBON MONOXIDE DETECTOR PER OBC 9.10.19 \$ 9.33.4

2 EAST ELEVATION A.7 SCALE: 1/4" = 1'-0"

> This document is presented in the language it was provided. Ce document est présenté dans la langue dans laquelle il a été fourni.

**Committee of Adjustment** 

Received | Reçu le

2023-07-26

City of Ottawa | Ville d'Ottawa

Comité de dérogation

NOTES:

REFER TO GENERAL NOTES FOR ALL TYPICAL

CONSTRUCTION NOTES & DETAILS WHEN DRAWINGS OR

NOTES REFERENCE O.B.C. IN ALL CASES PLEASE REFER TO

THE LATEST YERSION OF THE ONTARIO BUILDING CODE 2012.

LEGEND:

LEGEND:
LEGEND:
LEGEND:
LEGEND:
LEGEND:
LEGEND:
LEGEND:
LEGEND:
LEGEND:
LEGEND:
LEGEND:
LEGEND:
LEGEND:
LEGEND:
LEGEND:
LEGEND:
LEGEND:
LEGEND:
LEGEND:
LEGEND:
LEGEND:
LEGEND:
LEGEND:
LEGEND:
LEGEND:
LEGEND:
LEGEND:
LEGEND:
LEGEND:
LEGEND:
LEGEND:
LEGEND:
LEGEND:
LEGEND:
LEGEND:
LEGEND:
LEGEND:
LEGEND:
LEGEND:
LEGEND:
LEGEND:
LEGEND:
LEGEND:
LEGEND:
LEGEND:
LEGEND:
LEGEND:
LEGEND:
LEGEND:
LEGEND:
LEGEND:
LEGEND:
LEGEND:
LEGEND:
LEGEND:
LEGEND:
LEGEND:
LEGEND:
LEGEND:
LEGEND:
LEGEND:
LEGEND:
LEGEND:
LEGEND:
LEGEND:
LEGEND:
LEGEND:
LEGEND:
LEGEND:
LEGEND:
LEGEND:
LEGEND:
LEGEND:
LEGEND:
LEGEND:
LEGEND:
LEGEND:
LEGEND:
LEGEND:
LEGEND:
LEGEND:
LEGEND:
LEGEND:
LEGEND:
LEGEND:
LEGEND:
LEGEND:
LEGEND:
LEGEND:
LEGEND:
LEGEND:
LEGEND:
LEGEND:
LEGEND:
LEGEND:
LEGEND:
LEGEND:
LEGEND:
LEGEND:
LEGEND:
LEGEND:
LEGEND:
LEGEND:
LEGEND:
LEGEND:
LEGEND:
LEGEND:
LEGEND:
LEGEND:
LEGEND:
LEGEND:
LEGEND:
LEGEND:
LEGEND:
LEGEND:
LEGEND:
LEGEND:
LEGEND:
LEGEND:
LEGEND:
LEGEND:
LEGEND:
LEGEND:
LEGEND:
LEGEND:
LEGEND:
LEGEND:
LEGEND:
LEGEND:
LEGEND:
LEGEND:
LEGEND:
LEGEND:
LEGEND:
LEGEND:
LEGEND:
LEGEND:
LEGEND:
LEGEND:
LEGEND:
LEGEND:
LEGEND:
LEGEND:
LEGEND:
LEGEND:
LEGEND:
LEGEND:
LEGEND:
LEGEND:
LEGEND:
LEGEND:
LEGEND:
LEGEND:
LEGEND:
LEGEND:
LEGEND:
LEGEND:
LEGEND:
LEGEND:
LEGEND:
LEGEND:
LEGEND:
LEGEND:
LEGEND:
LEGEND:
LEGEND:
LEGEND:
LEGEND:
LEGEND:
LEGEND:
LEGEND:
LEGEND:
LEGEND:
LEGEND:
LEGEND