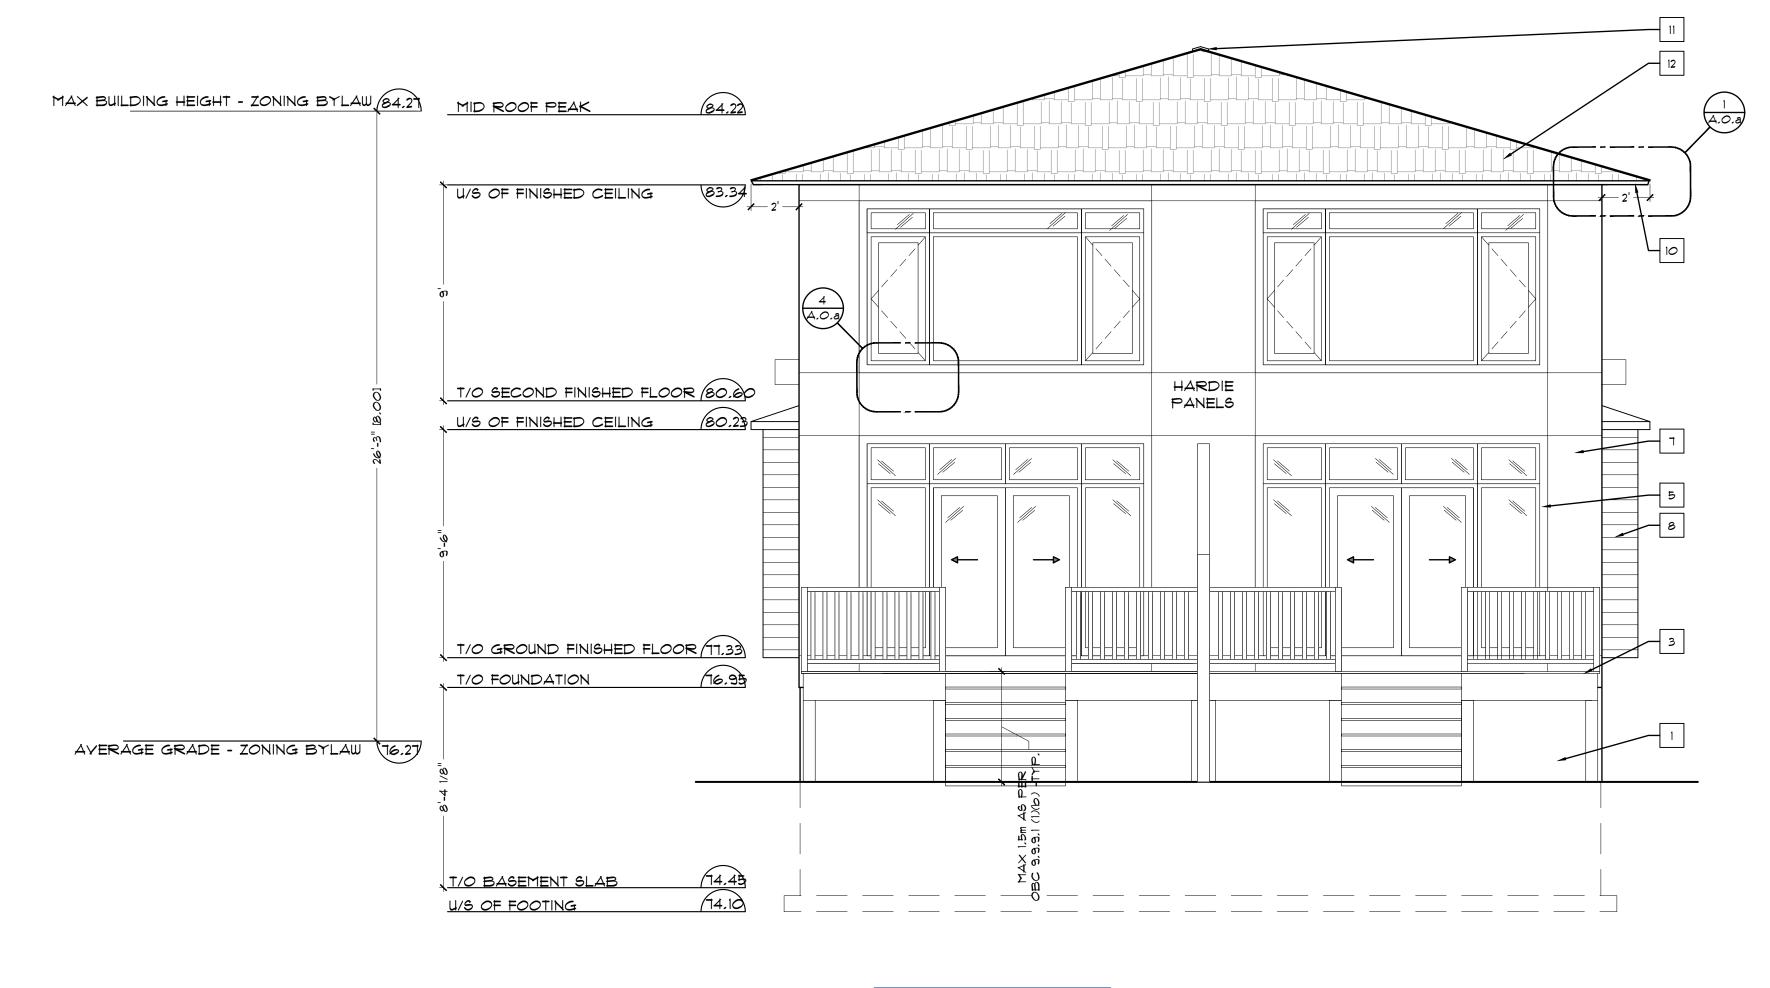

1 WEST ELEVATION A.7 SCALE: 1/4" = 1'-0"

SMOKE/CARBON MONOXIDE DETECTOR PER OBC 9.10.19 \$ 9.33.4

2 EAST ELEVATION A.7 SCALE: 1/4" = 1'-0"

> This document is presented in the language it was provided. Ce document est présenté dans la langue dans laquelle il a été fourni.

FRONT AND REAR ELEVATIONS

DRAWN BY

CHKED BY

APPRD BY

DATE

AS NOTED

MAY 2023

JCB