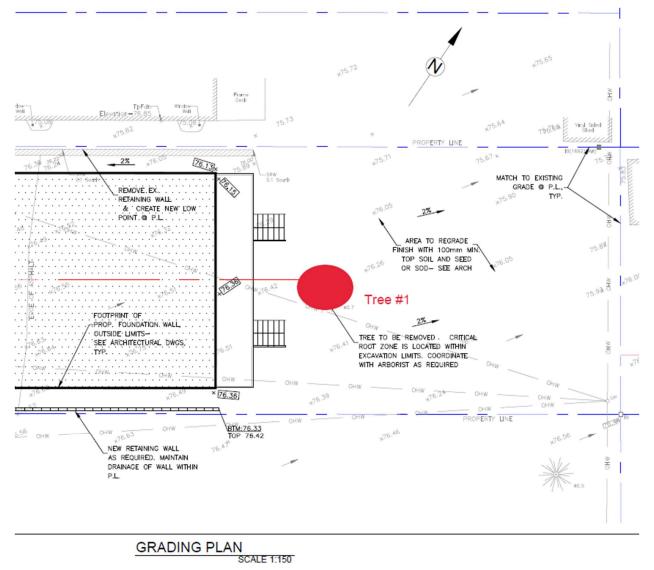

| Tree # | Species | DBH (cm) | Ownership | Condition    | Action | Recommendation     |
|--------|---------|----------|-----------|--------------|--------|--------------------|
| 1      | White   | 64 cm    | Private   | Fair, insect | Remove | Remove based on    |
|        | Spruce  |          |           | problems,    |        | grading and        |
|        | (Picea  |          |           | dead wood    |        | excavation         |
|        | Glauca) |          |           |              |        | proposed for       |
|        |         |          |           |              |        | dwelling. This     |
|        |         |          |           |              |        | tree CRZ will be   |
|        |         |          |           |              |        | within the         |
|        |         |          |           |              |        | excavation zone.   |
|        |         |          |           |              |        | Around tree to be  |
|        |         |          |           |              |        | lowered to match   |
|        |         |          |           |              |        | finished elevation |
|        |         |          |           |              |        | requirements       |

## **Grading and Excavation Plan**