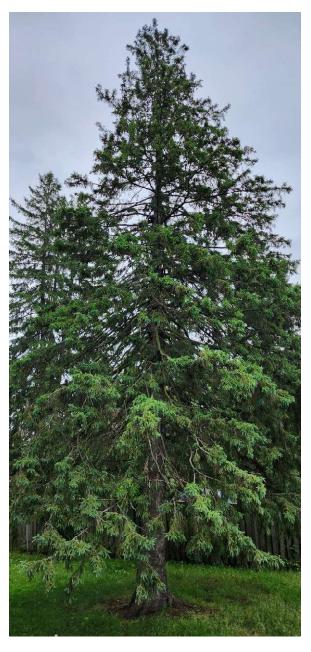

| Tree # | Species | DBH (cm) | Ownership | Condition    | Action | Recommendation     |
|--------|---------|----------|-----------|--------------|--------|--------------------|
| 1      | White   | 64 cm    | Private   | Fair, insect | Remove | Remove based on    |
|        | Spruce  |          |           | problems,    |        | grading and        |
|        | (Picea  |          |           | dead wood    |        | excavation         |
|        | Glauca) |          |           |              |        | proposed for       |
|        |         |          |           |              |        | dwelling. This     |
|        |         |          |           |              |        | tree CRZ will be   |
|        |         |          |           |              |        | within the         |
|        |         |          |           |              |        | excavation zone.   |
|        |         |          |           |              |        | Around tree to be  |
|        |         |          |           |              |        | lowered to match   |
|        |         |          |           |              |        | finished elevation |
|        |         |          |           |              |        | requirements       |