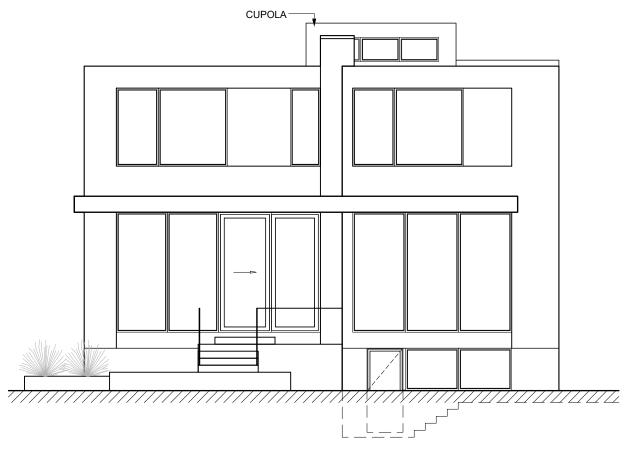

|                            |             | 1200         |  |
|----------------------------|-------------|--------------|--|
| FRONT ELEVATION (NORTH)    | DRAWING No. | DRAWING No:  |  |
| DRAWING TITLE:             | JOB No:     | 840-22       |  |
|                            | DRAWN BY:   | DR           |  |
| PROJECT: PROPOSED NEW HOME | SCALE:      | 1/8" = 1'-0" |  |
|                            | DATE:       | 2023.07.11   |  |