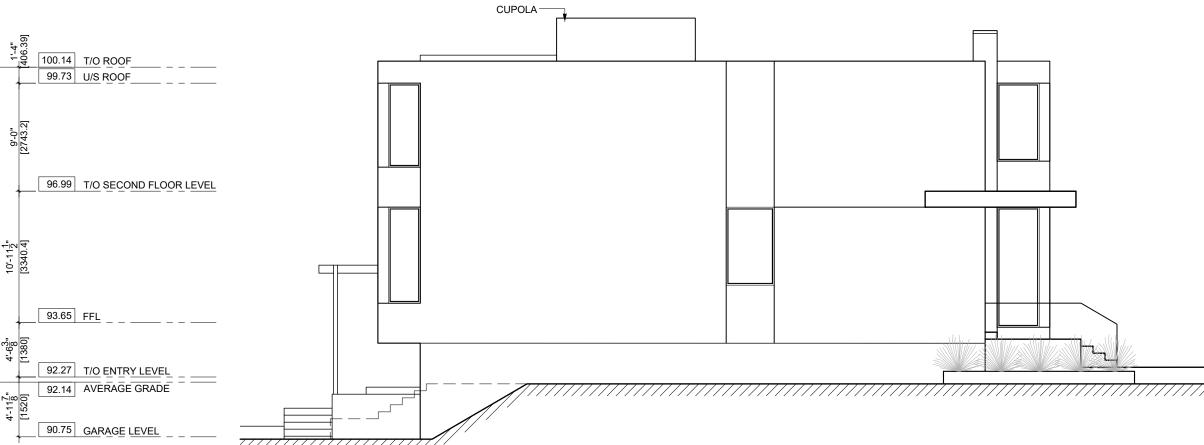

|                            |            | 1203         |
|----------------------------|------------|--------------|
| LEFT ELEVATION (EAST)      | DRAWING No | ):           |
| DRAWING TITLE:             | JOB No:    | 840-22       |
|                            | DRAWN BY:  | DR           |
| PROJECT: PROPOSED NEW HOME | SCALE:     | 1/8" = 1'-0" |
|                            | DATE:      | 2023.07.11   |