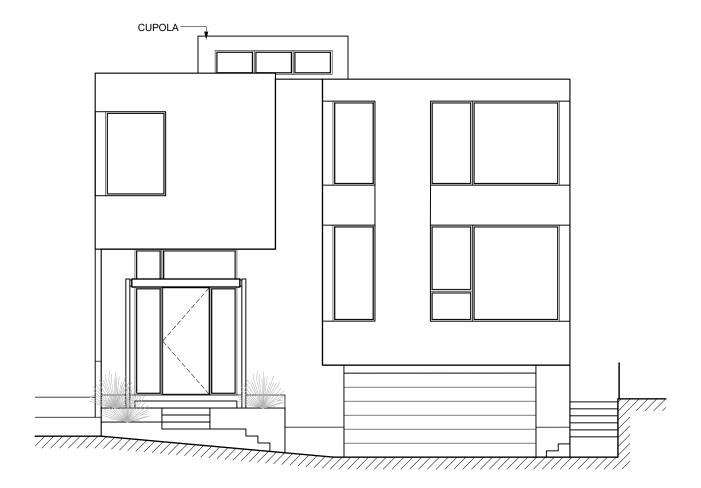

| PROJECT:               | DATE:       | 2023.07.11   |
|------------------------|-------------|--------------|
| PROPOSED NEW HOME      | SCALE:      | 1/8" = 1'-0" |
|                        | DRAWN BY:   | DR           |
| DRAWING TITLE:         | JOB No:     | 840-22       |
| RIGHT ELEVATION (WEST) | DRAWING No: |              |
|                        | <b>/</b>    | 201          |