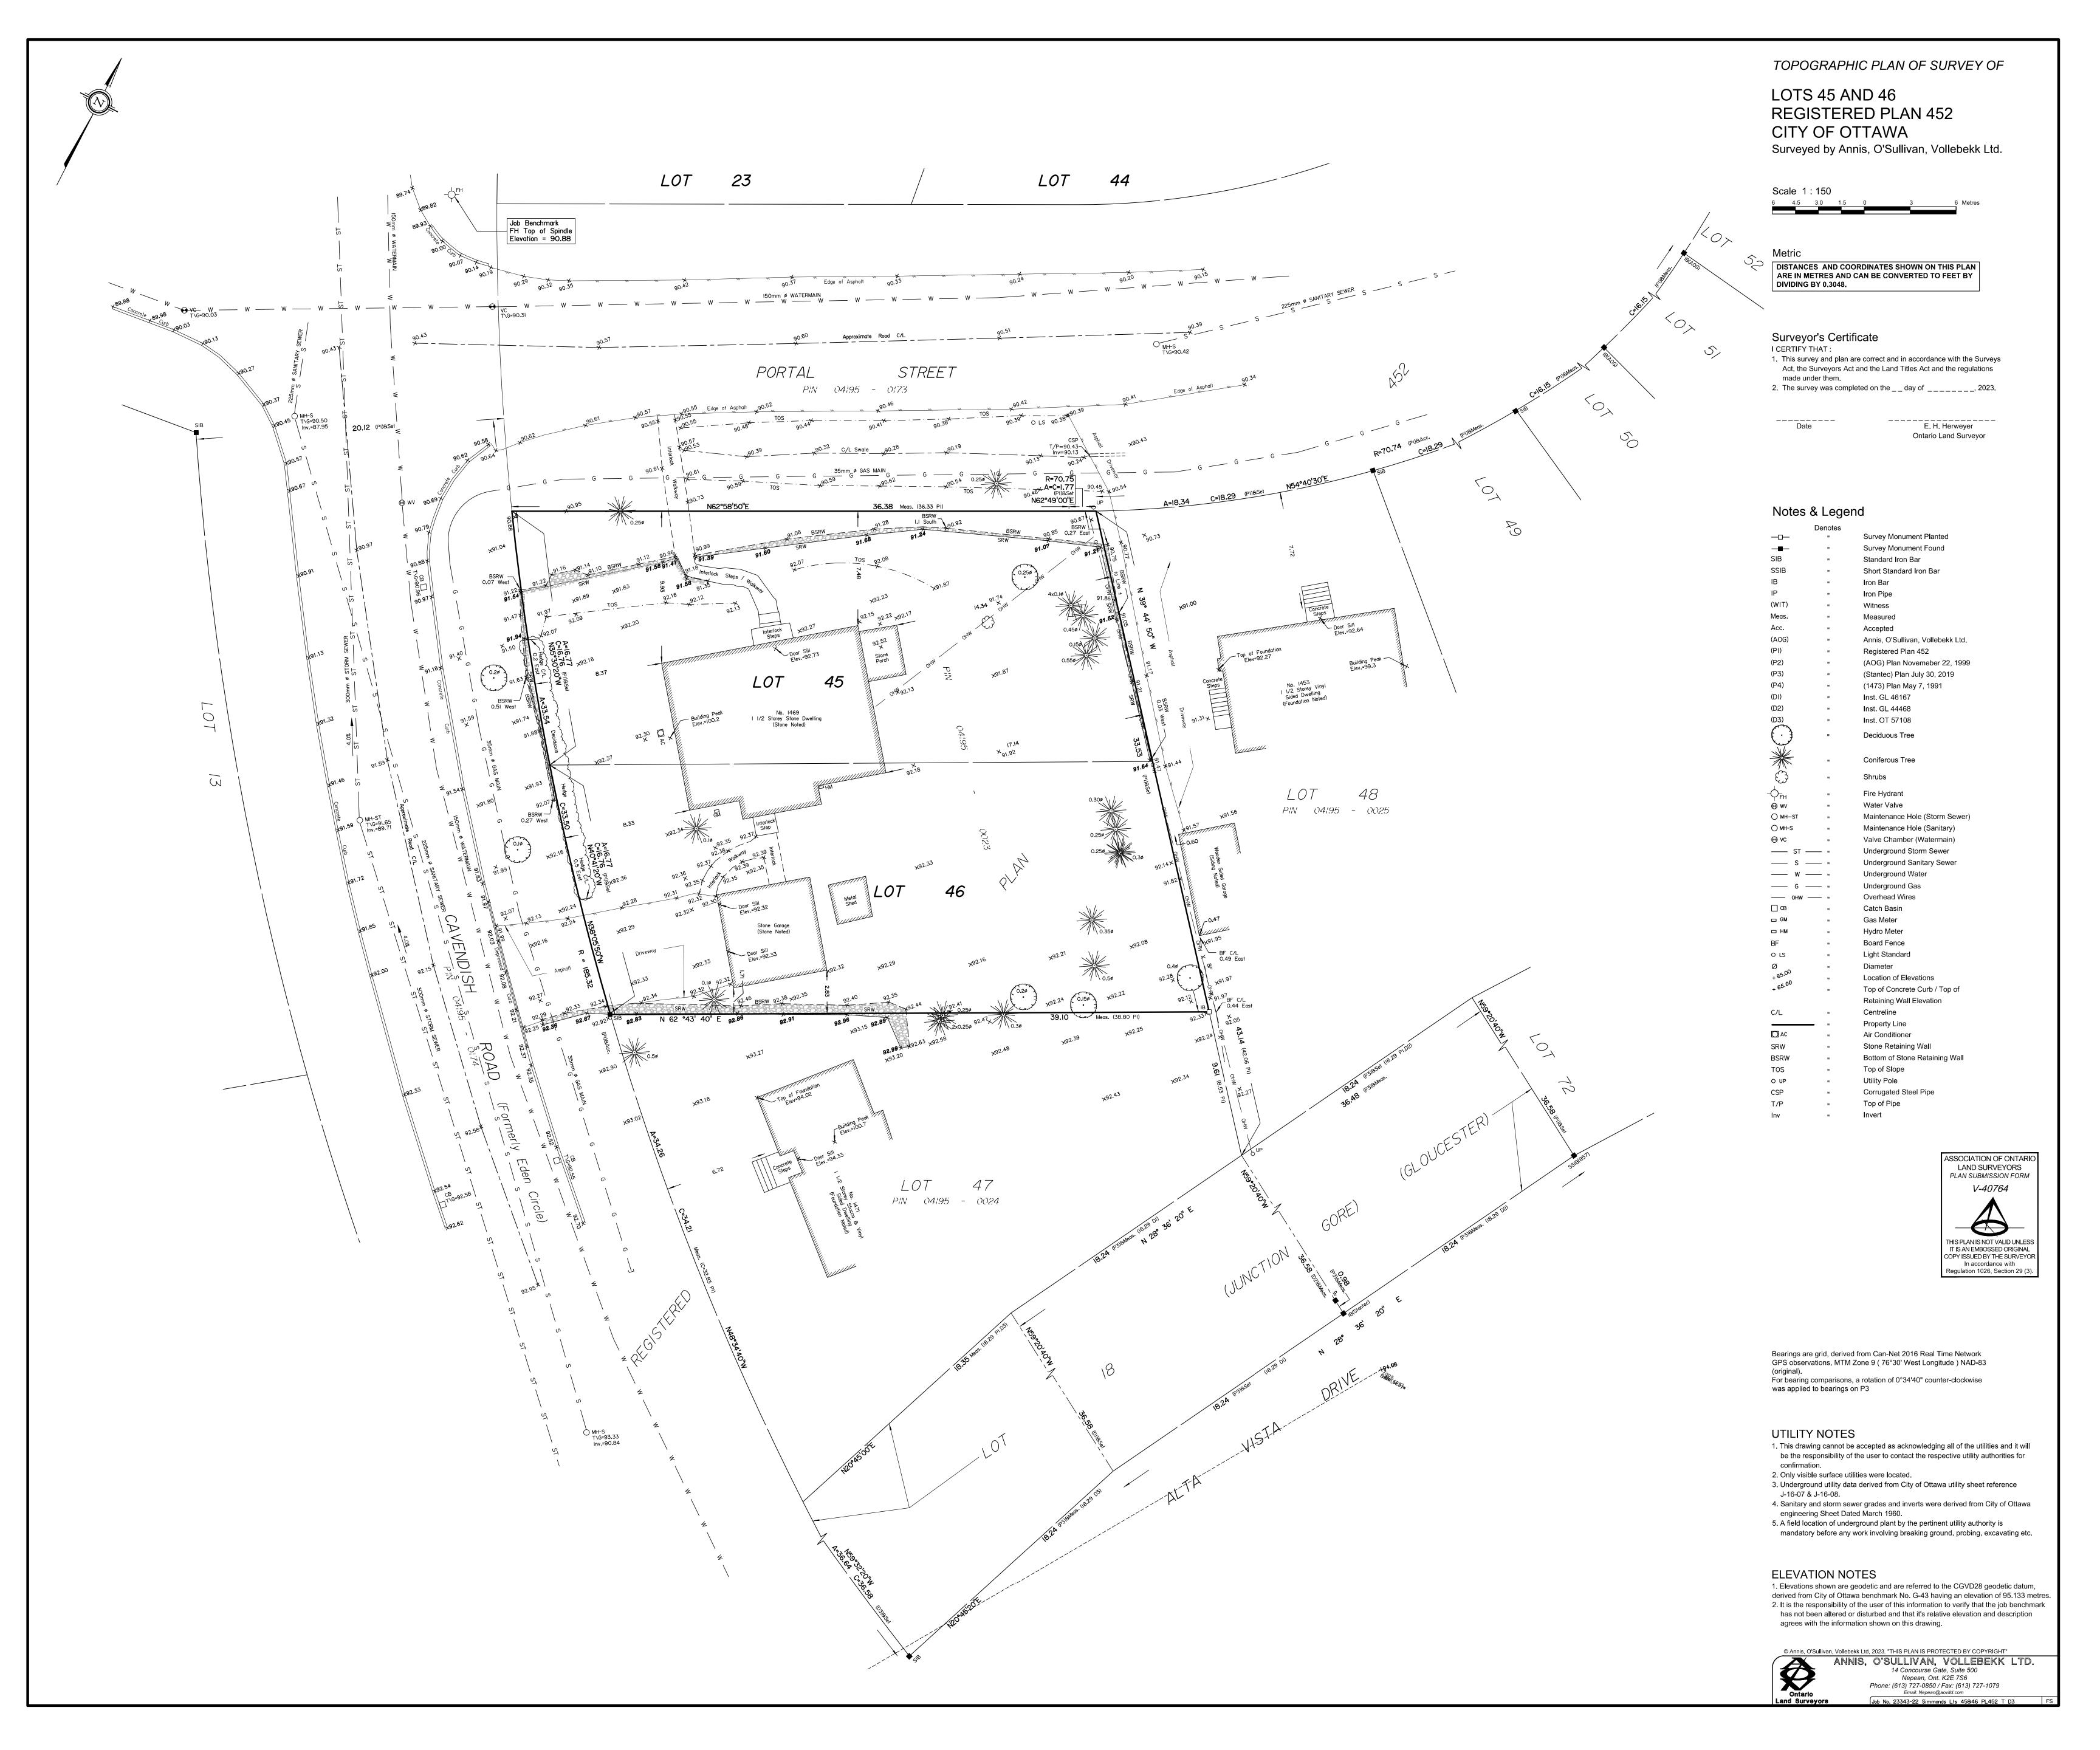

|                            |             | 1200         |  |
|----------------------------|-------------|--------------|--|
| FRONT ELEVATION (NORTH)    | DRAWING No. | DRAWING No:  |  |
| DRAWING TITLE:             | JOB No:     | 840-22       |  |
|                            | DRAWN BY:   | DR           |  |
| PROJECT: PROPOSED NEW HOME | SCALE:      | 1/8" = 1'-0" |  |
|                            | DATE:       | 2023.07.11   |  |



| PROJECT:               | DATE:       | 2023.07.11   |
|------------------------|-------------|--------------|
| PROPOSED NEW HOME      | SCALE:      | 1/8" = 1'-0" |
|                        | DRAWN BY:   | DR           |
| DRAWING TITLE:         | JOB No:     | 840-22       |
| RIGHT ELEVATION (WEST) | DRAWING No: |              |
|