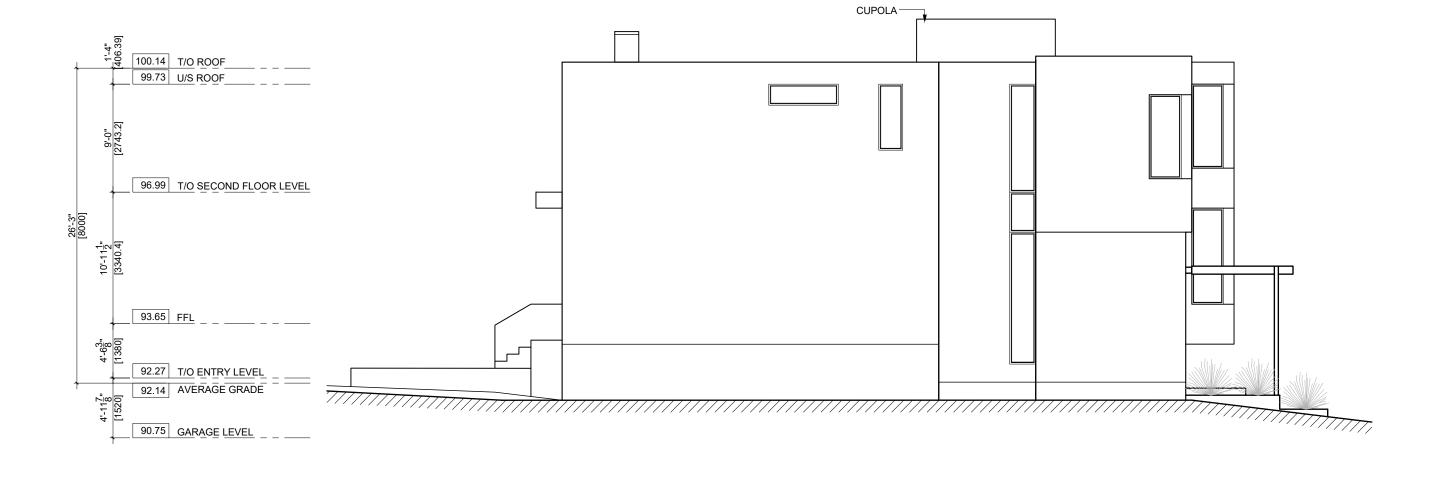

| PROJECT:               | DATE:       | 2023.07.11   |
|------------------------|-------------|--------------|
| PROPOSED NEW HOME      | SCALE:      | 1/8" = 1'-0" |
|                        | DRAWN BY:   | DR           |
| DRAWING TITLE:         | JOB No:     | 840-22       |
| RIGHT ELEVATION (WEST) | DRAWING No: |              |
|                        | <b>/</b>    | 201          |