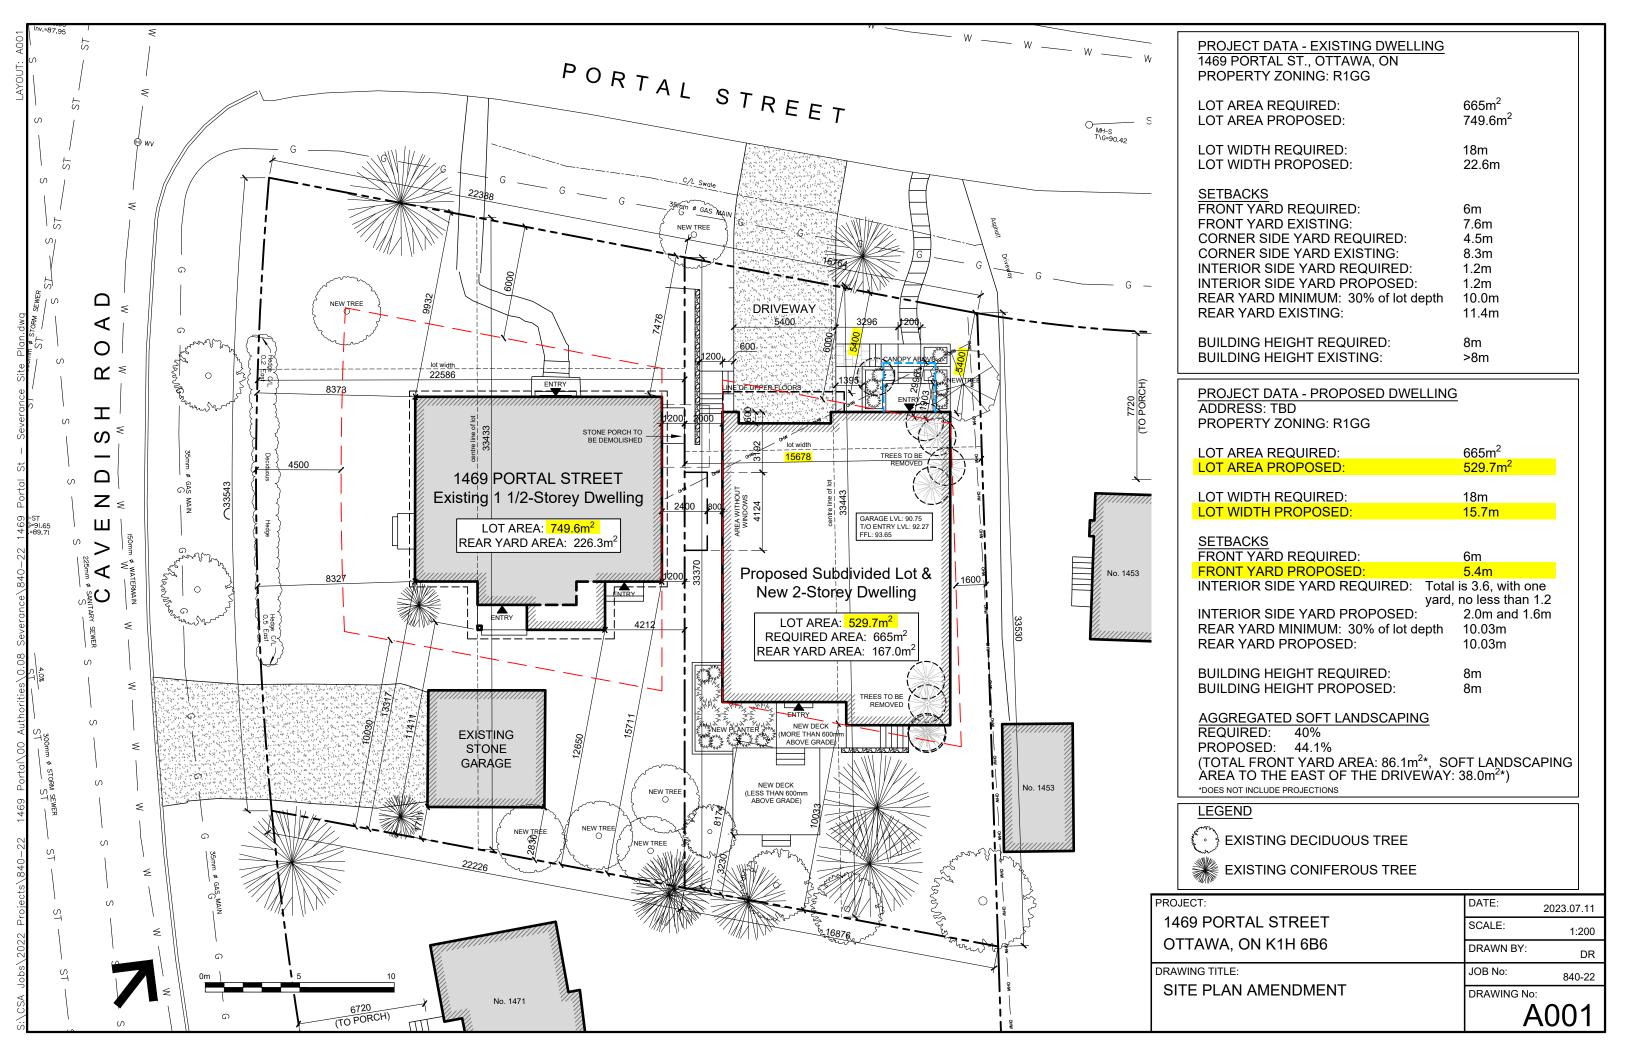

|                            |             | 1200         |  |
|----------------------------|-------------|--------------|--|
| FRONT ELEVATION (NORTH)    | DRAWING No. | DRAWING No:  |  |
| DRAWING TITLE:             | JOB No:     | 840-22       |  |
|                            | DRAWN BY:   | DR           |  |
| PROJECT: PROPOSED NEW HOME | SCALE:      | 1/8" = 1'-0" |  |
|                            | DATE:       | 2023.07.11   |  |



| PROJECT:               | DATE:       | 2023.07.11   |
|------------------------|-------------|--------------|
| PROPOSED NEW HOME      | SCALE:      | 1/8" = 1'-0" |
|                        | DRAWN BY:   | DR           |
| DRAWING TITLE:         | JOB No:     | 840-22       |
| RIGHT ELEVATION (WEST) | DRAWING No: |              |
|