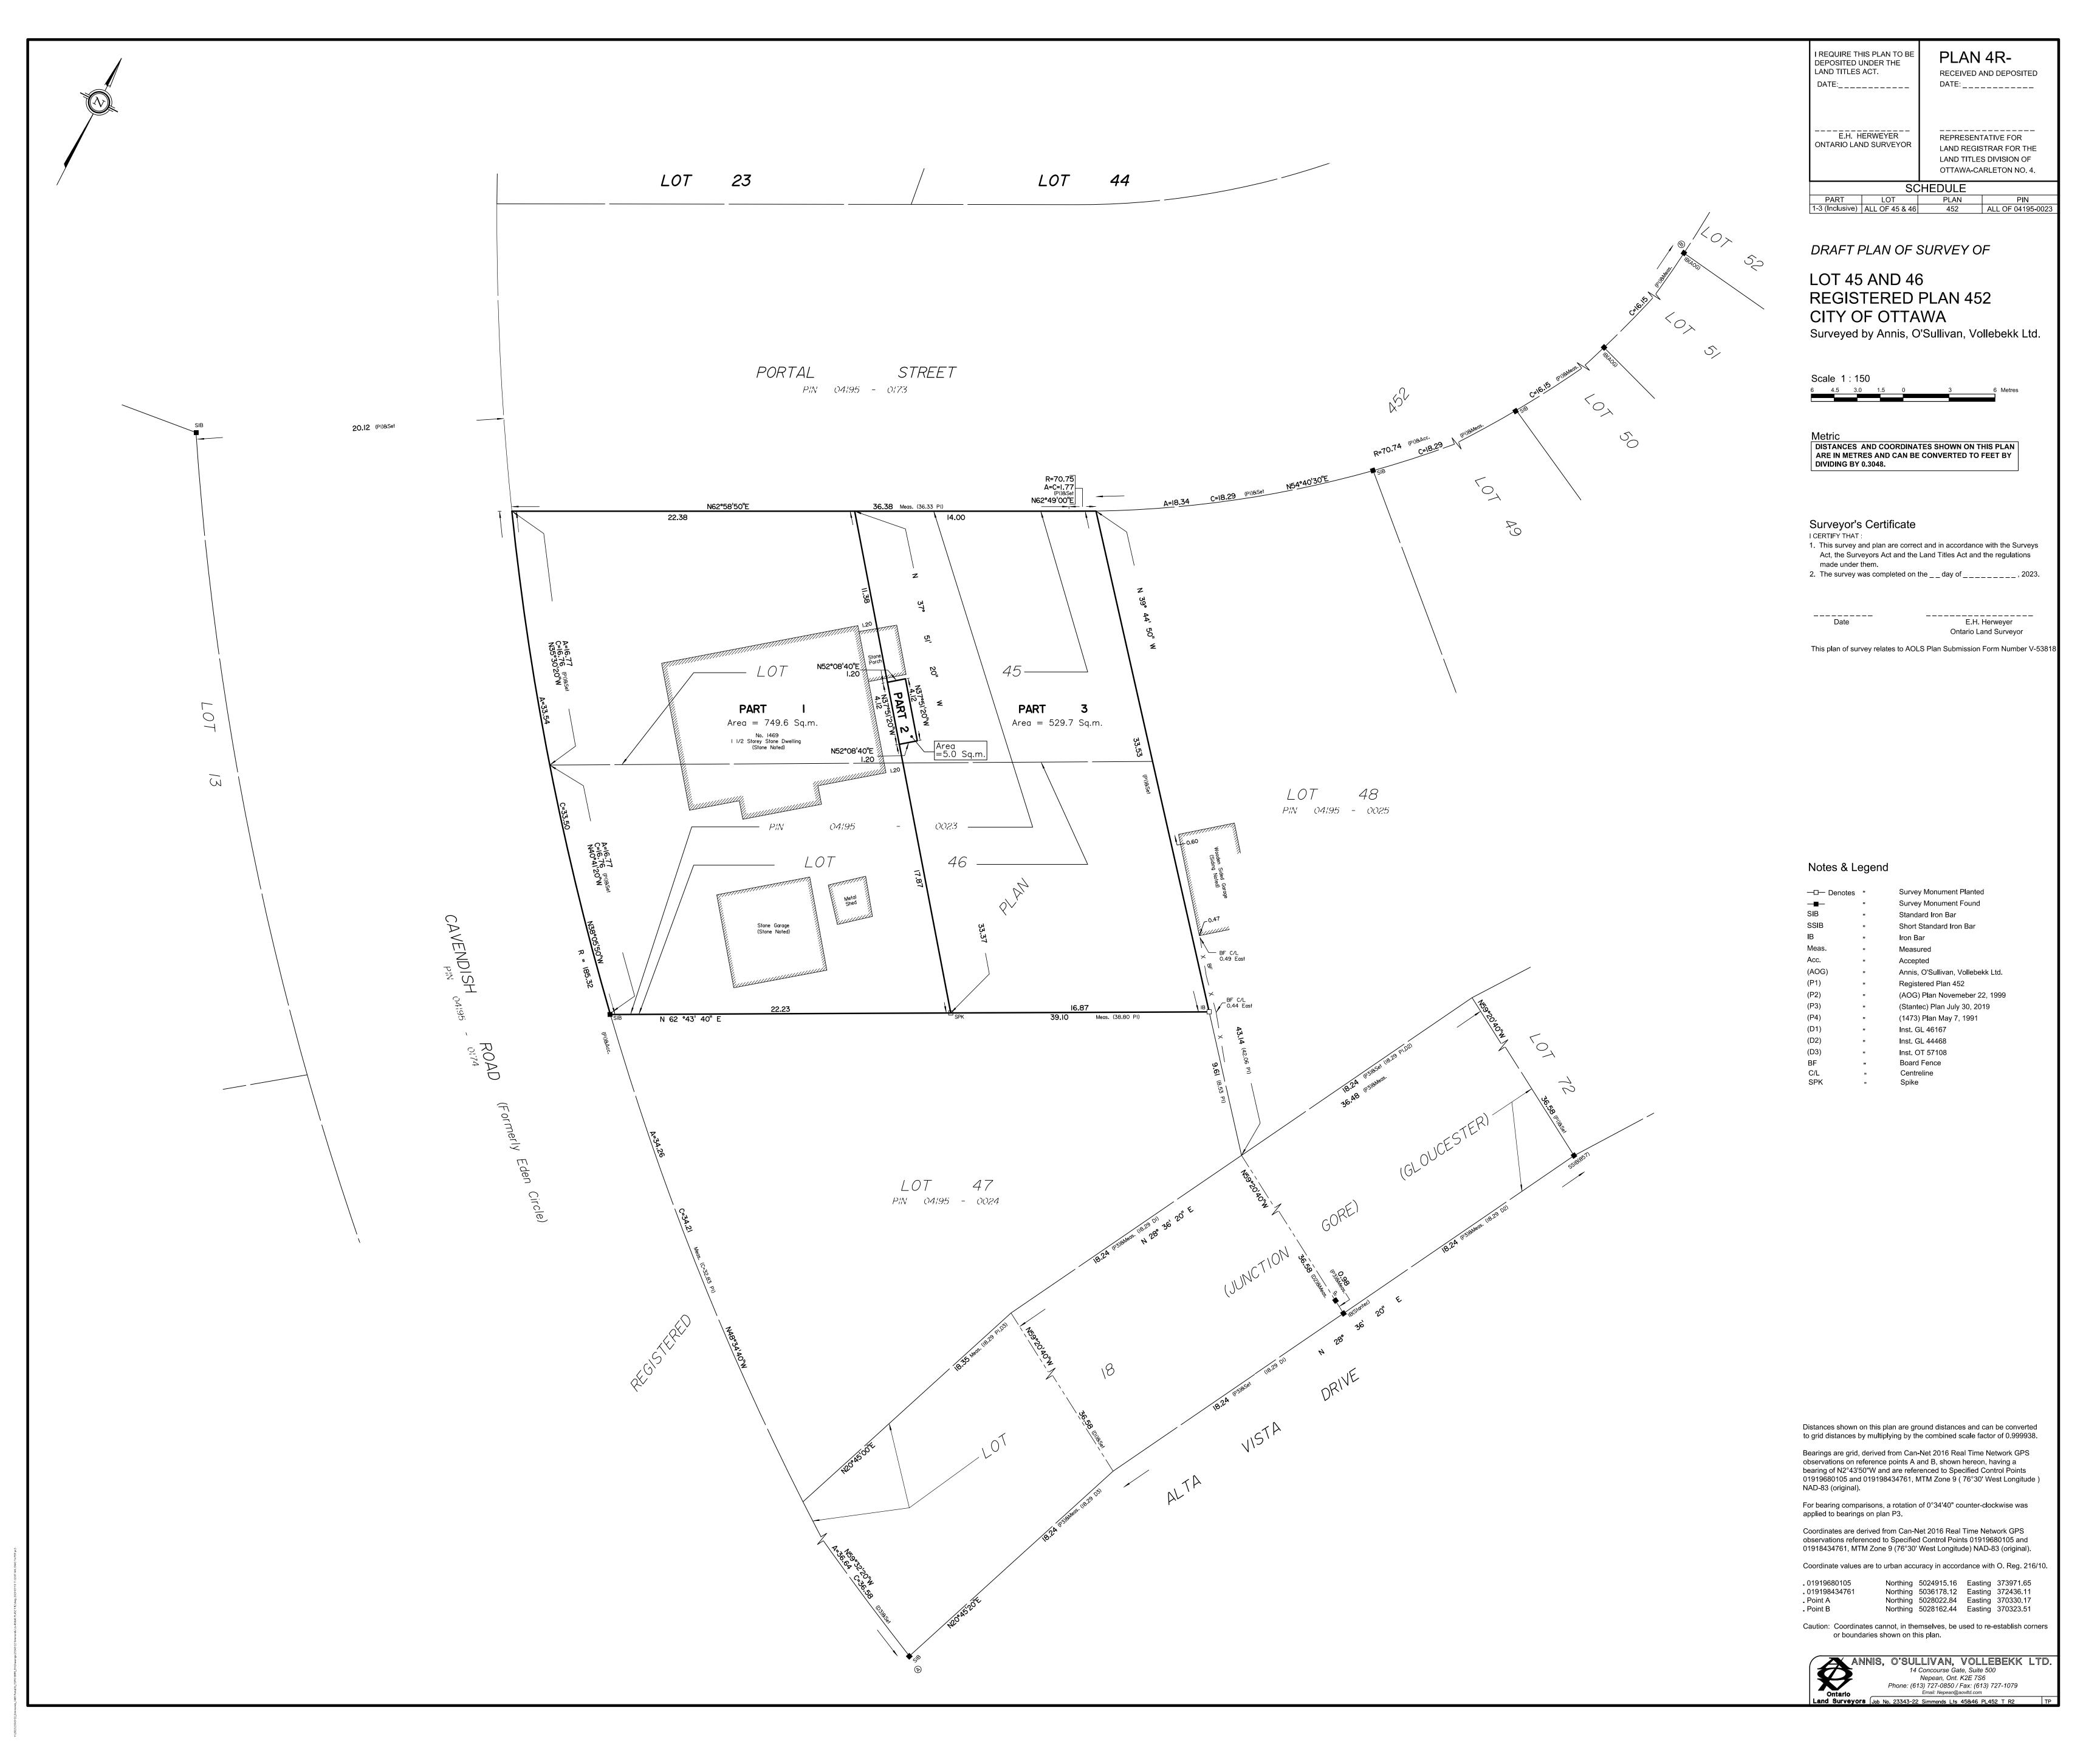

|                            |             | 1200         |  |
|----------------------------|-------------|--------------|--|
| FRONT ELEVATION (NORTH)    | DRAWING No. | DRAWING No:  |  |
| DRAWING TITLE:             | JOB No:     | 840-22       |  |
|                            | DRAWN BY:   | DR           |  |
| PROJECT: PROPOSED NEW HOME | SCALE:      | 1/8" = 1'-0" |  |
|                            | DATE:       | 2023.07.11   |  |



| PROJECT:               | DATE:       | 2023.07.11   |
|------------------------|-------------|--------------|
| PROPOSED NEW HOME      | SCALE:      | 1/8" = 1'-0" |
|                        | DRAWN BY:   | DR           |
| DRAWING TITLE:         | JOB No:     | 840-22       |
| RIGHT ELEVATION (WEST) | DRAWING No: |              |
|