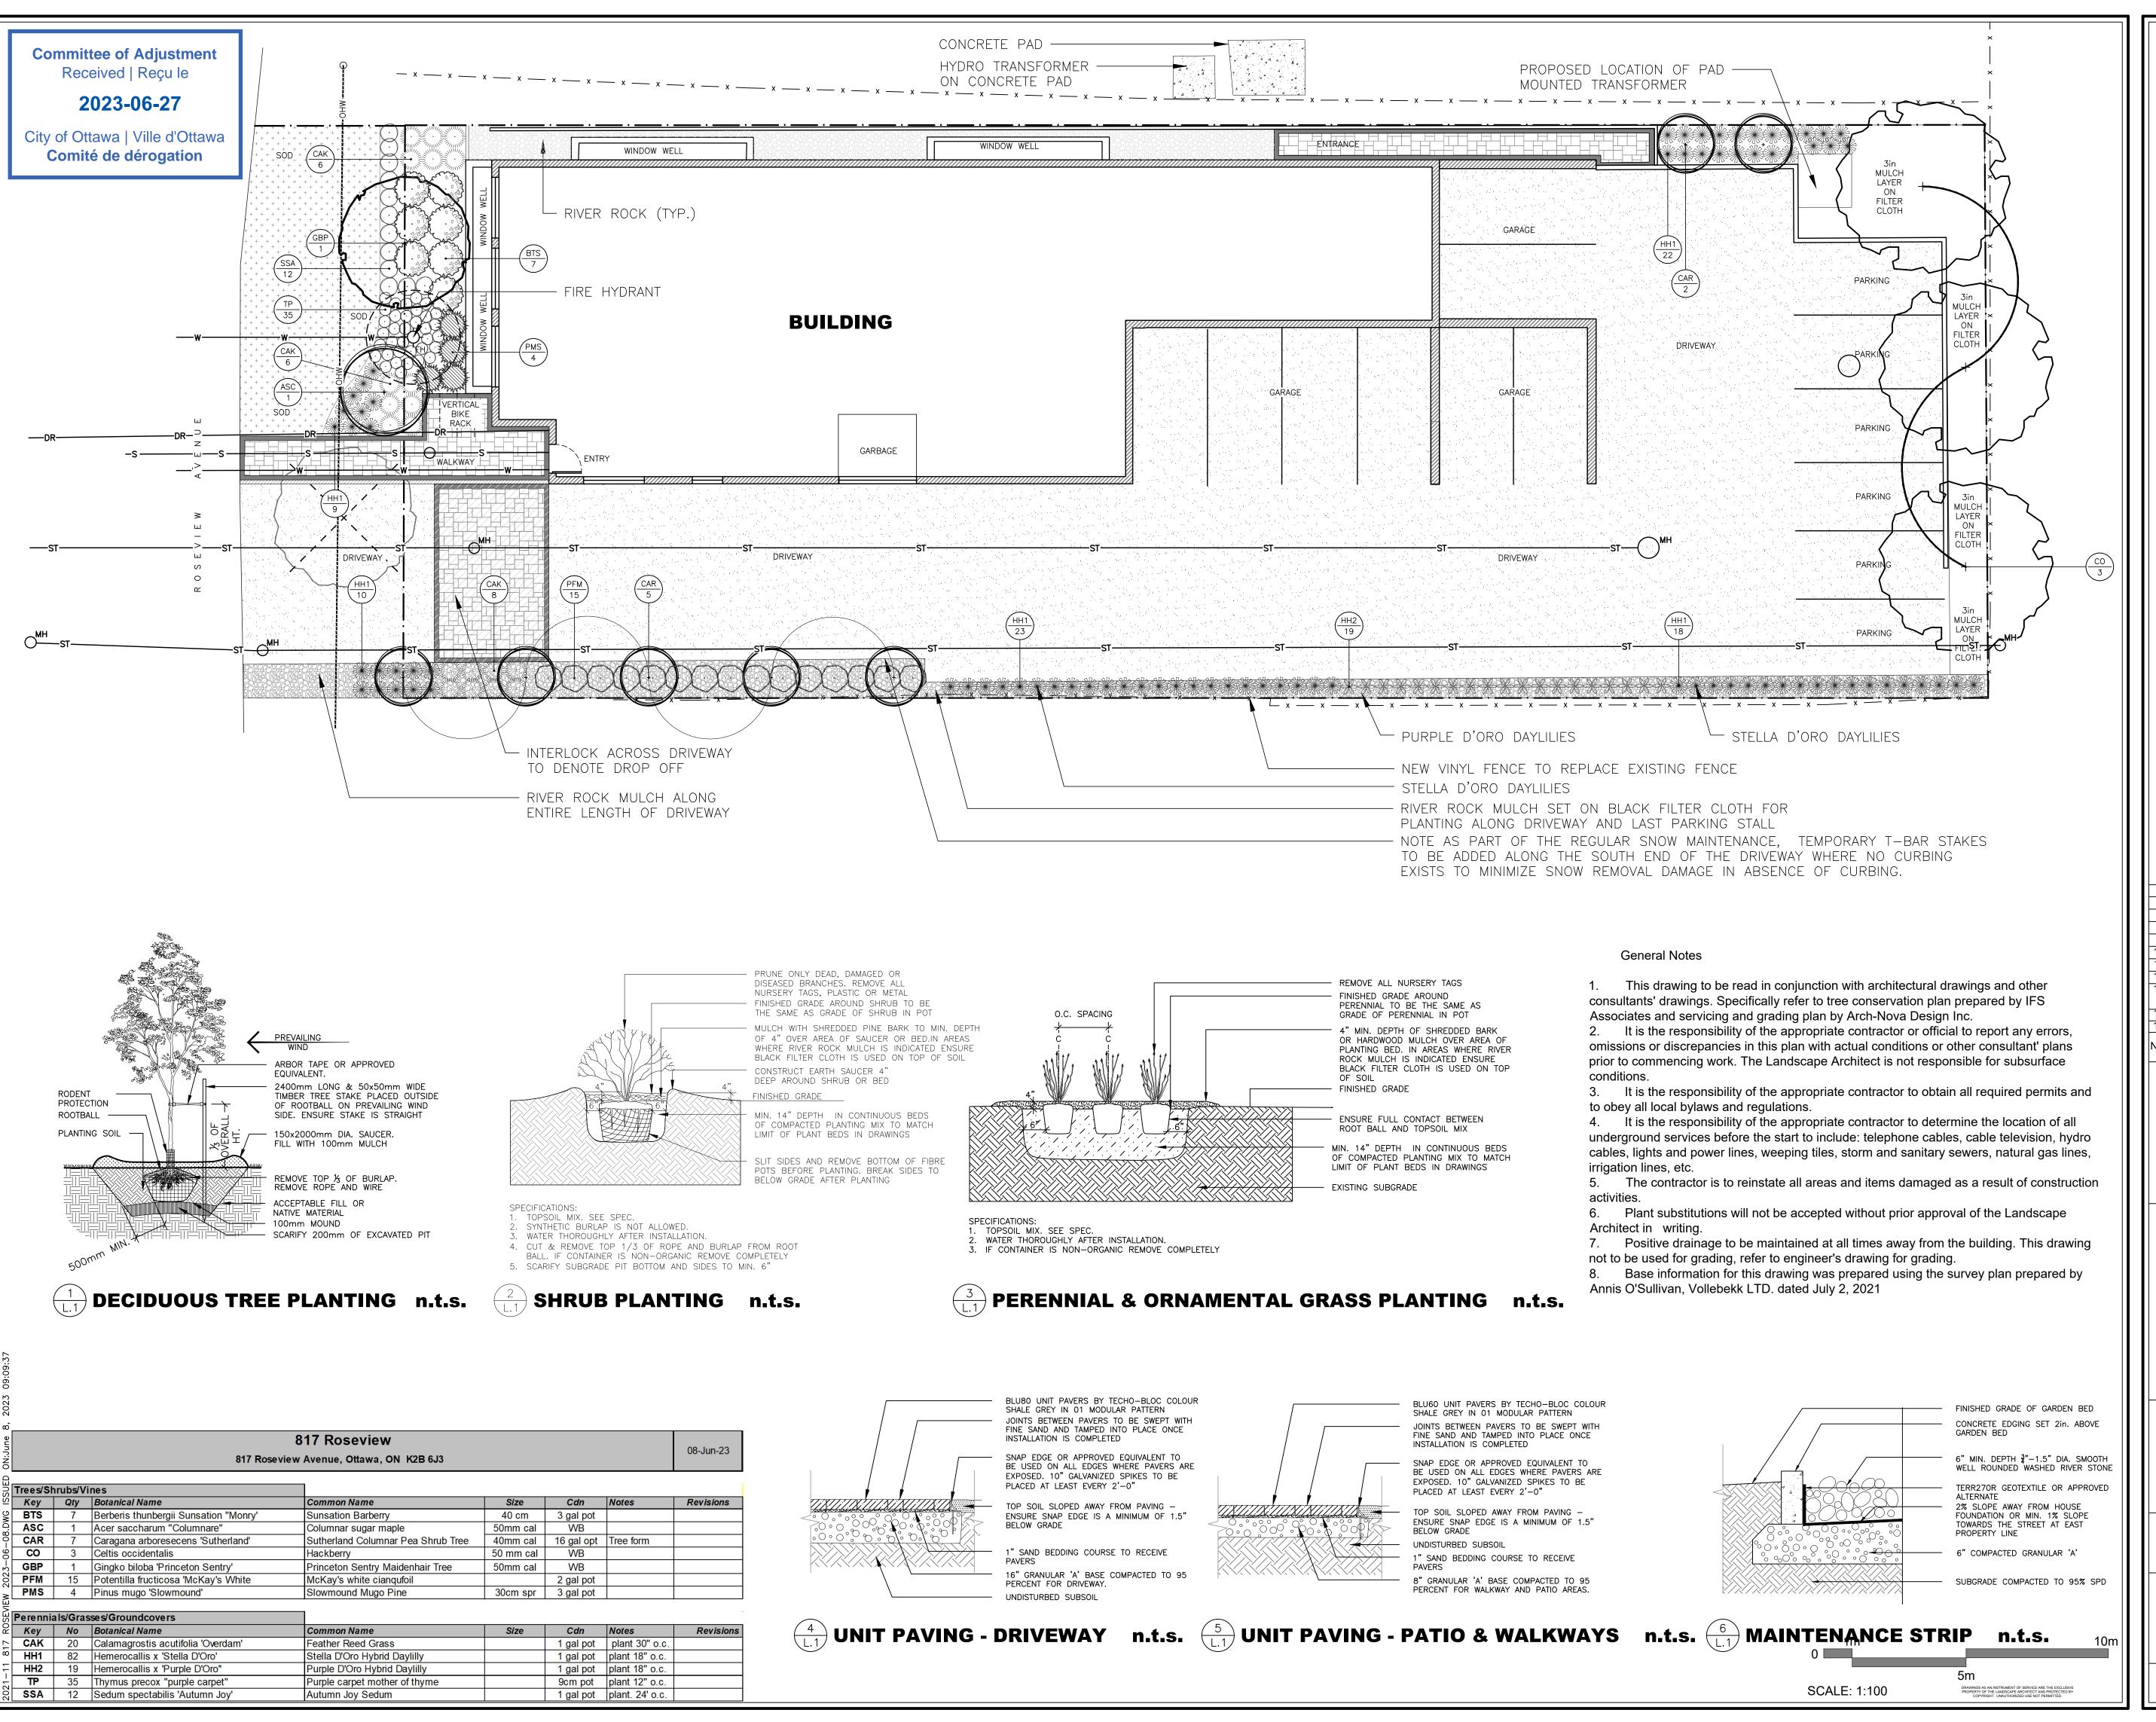

|  | 5   | March 04/22 | Revised Bicycle rack location noted              |
|--|-----|-------------|--------------------------------------------------|
|  | 6   | April 01/22 | Revised window well and curb alignment noted     |
|  | 7   | April 18/22 | Added refs. to river rock mulch and T bar stakes |
|  | 8   | April 22/22 | Tree sizes adjusted                              |
|  | 9   | July 13/22  | Tree spacing adjustment in front of building     |
|  | 10  | Sept 02/22  | Revised window wells noted                       |
|  | 11  | Nov 02/22   | Revised curbing & transformer location noted     |
|  | 12  | Nov 30/22   | Transformer location removed                     |
|  | 13  | Feb 13/23   | Curb removed, WW alignment revised & planting    |
|  |     |             | plan updated                                     |
|  | 14  | Jun 05/23   | New transformer noted & additional tree added    |
|  | 15  | Jun 07/23   | Services location & Fire Hydrant noted           |
|  | No. | Date        | Revision note                                    |

## 817 Roseview

817 Roseview Avenue Ottawa

### Landscape Plan

CHK: JKS DRW: EK, MH DATE: June 25, 2021 ID: 2021-11 SCALE: 1:100

-0165

\_\_\_\_\_

|  | 5   | March 04/22 | Revised Bicycle rack location noted             |
|--|-----|-------------|-------------------------------------------------|
|  | 6   | April 01/22 | Revised window well and curb alignment noted    |
|  | 7   | April 18/22 | Added refs. to river rock mulch and T bar stake |
|  | 8   | April 22/22 | Tree sizes adjusted                             |
|  | 9   | July 13/22  | Tree spacing adjustment in front of building    |
|  | 10  | Sept 02/22  | Revised window wells noted                      |
|  | 11  | Nov 02/22   | Revised curbing & transformer location noted    |
|  | 12  | Nov 30/22   | Transformer location removed                    |
|  | 13  | Feb 13/23   | Curb removed, WW alignment revised & plantin    |
|  |     |             | plan updated                                    |
|  | 14  | Jun 05/23   | New transformer noted & additional tree added   |
|  | 15  | Jun 07/23   | Services location & Fire Hydrant noted          |
|  | No. | Date        | Revision note                                   |
|  |     |             |                                                 |