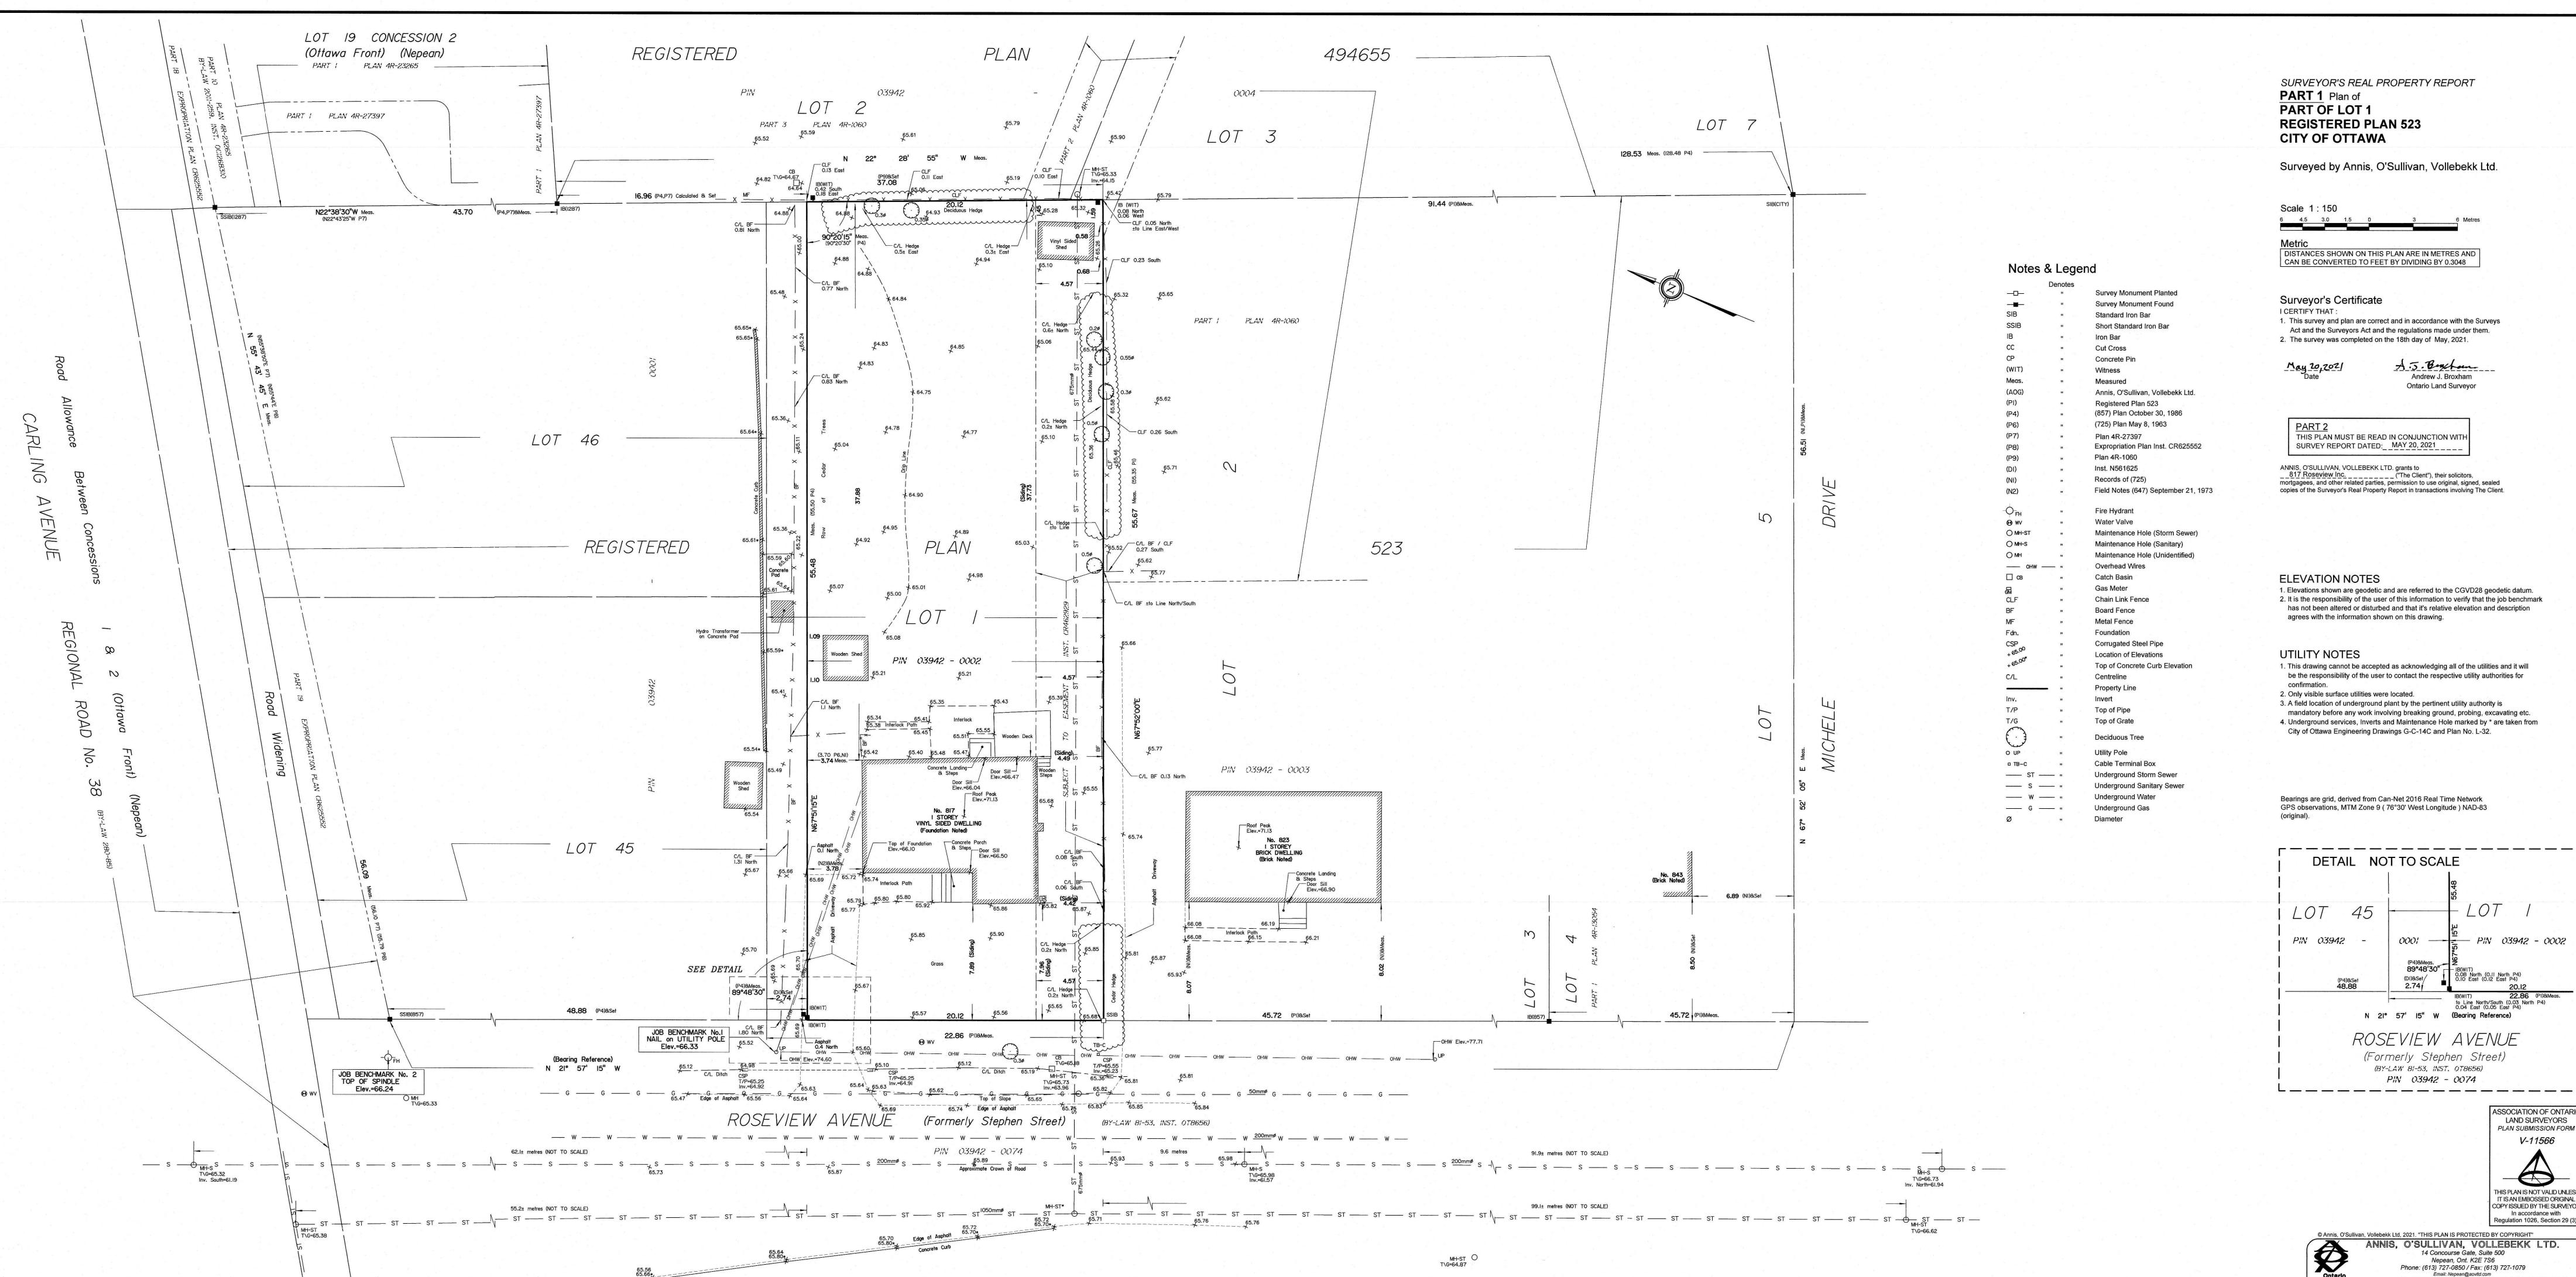

### Landscape Plan

CHK: JKS DRW: EK, MH DATE: June 25, 2021 ID: 2021-11 SCALE: 1:100

-0165

\_\_\_\_\_

2. It is the responsibility of the user of this information to verify that the job benchmark has not been altered or disturbed and that it's relative elevation and description

1. This drawing cannot be accepted as acknowledging all of the utilities and it will be the responsibility of the user to contact the respective utility authorities for

mandatory before any work involving breaking ground, probing, excavating etc.

4. Underground services, Inverts and Maintenance Hole marked by \* are taken from

0001 - PIN 03942 - 0002 N 21° 57' 15" W (Bearing Reference) ROSEVIEW AVENUE (Formerly Stephen Street)

> ASSOCIATION OF ONTARI LAND SURVEYORS PLAN SUBMISSION FORM V-11566 THIS PLAN IS NOT VALID UNLES IT IS AN EMBOSSED ORIGINAL COPY ISSUED BY THE SURVEYO In accordance with