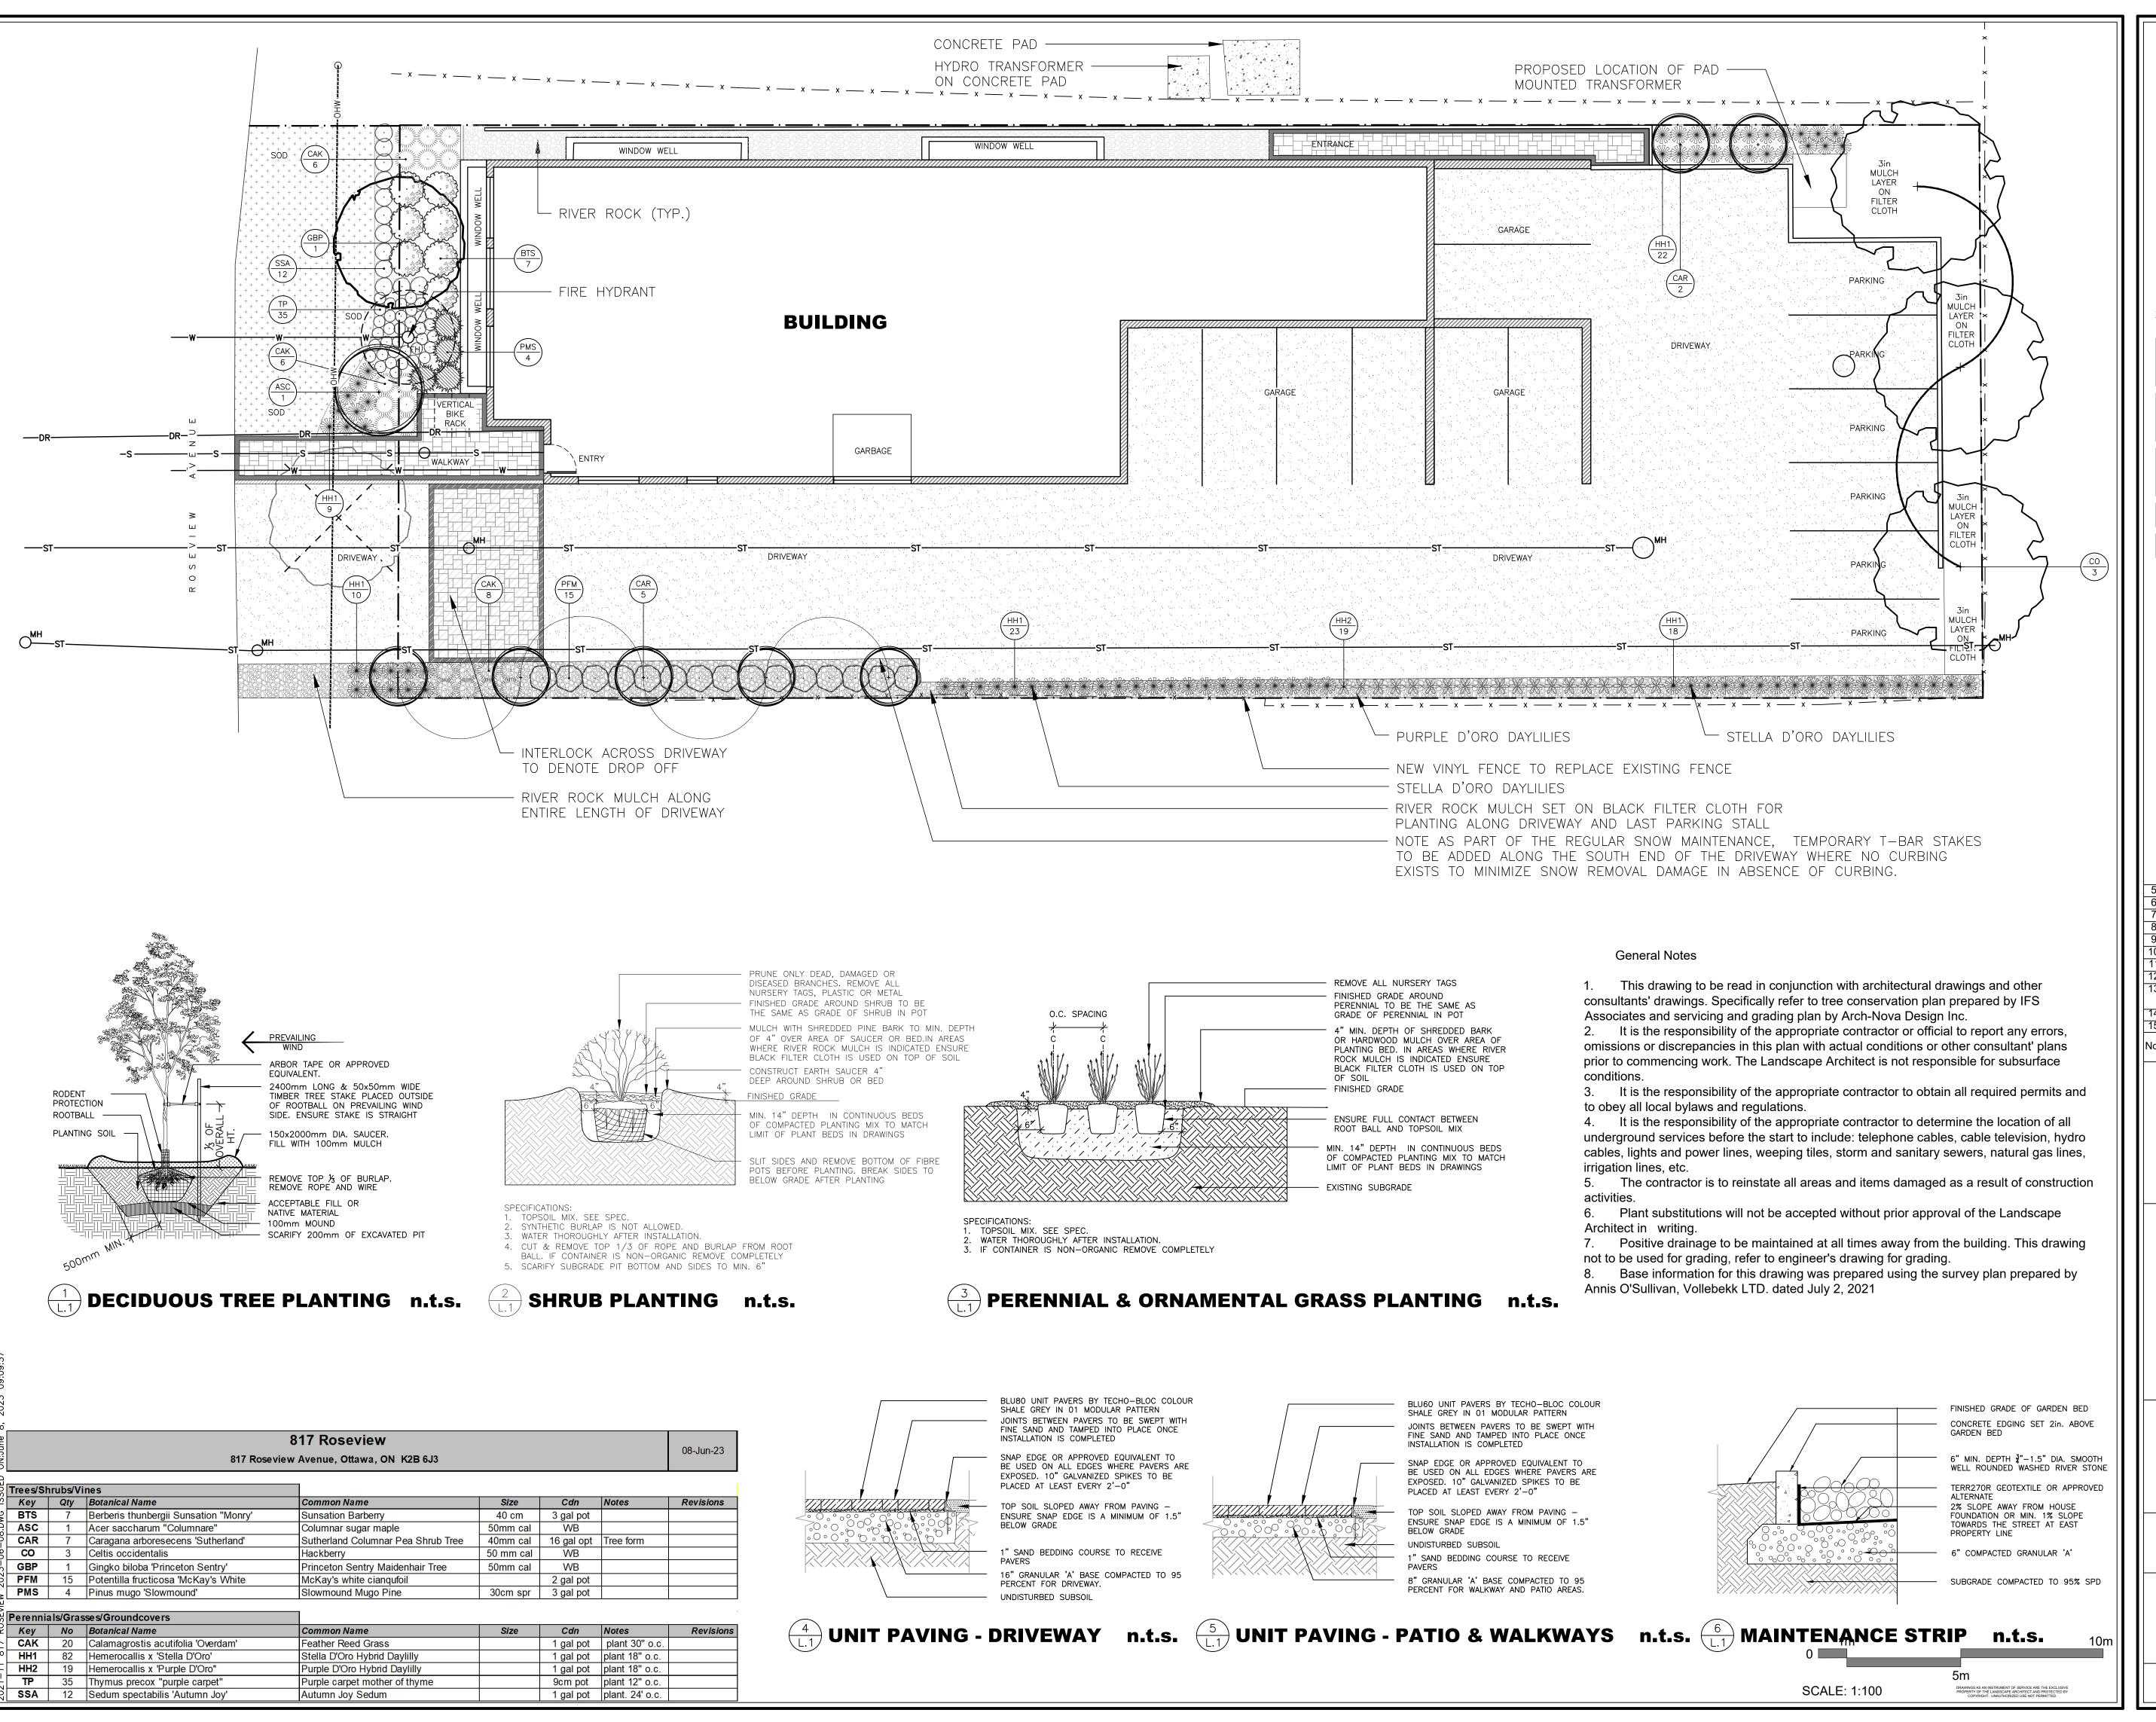

### Landscape Plan

CHK: JKS DRW: EK, MH DATE: June 25, 2021 ID: 2021-11 SCALE: 1:100

-0165

\_\_\_\_\_

|  | 5   | March 04/22 | Revised Bicycle rack location noted             |
|--|-----|-------------|-------------------------------------------------|
|  | 6   | April 01/22 | Revised window well and curb alignment noted    |
|  | 7   | April 18/22 | Added refs. to river rock mulch and T bar stake |
|  | 8   | April 22/22 | Tree sizes adjusted                             |
|  | 9   | July 13/22  | Tree spacing adjustment in front of building    |
|  | 10  | Sept 02/22  | Revised window wells noted                      |
|  | 11  | Nov 02/22   | Revised curbing & transformer location noted    |
|  | 12  | Nov 30/22   | Transformer location removed                    |
|  | 13  | Feb 13/23   | Curb removed, WW alignment revised & plantin    |
|  |     |             | plan updated                                    |
|  | 14  | Jun 05/23   | New transformer noted & additional tree added   |
|  | 15  | Jun 07/23   | Services location & Fire Hydrant noted          |
|  | No. | Date        | Revision note                                   |
|  |     |             |                                                 |

## 817 Roseview

817 Roseview Avenue Ottawa

### Landscape Plan

CHK: JKS DRW: EK, MH DATE: June 25, 2021 ID: 2021-11 SCALE: 1:100

-0165

\_\_\_\_\_

2. It is the responsibility of the user of this information to verify that the job benchmark has not been altered or disturbed and that it's relative elevation and description