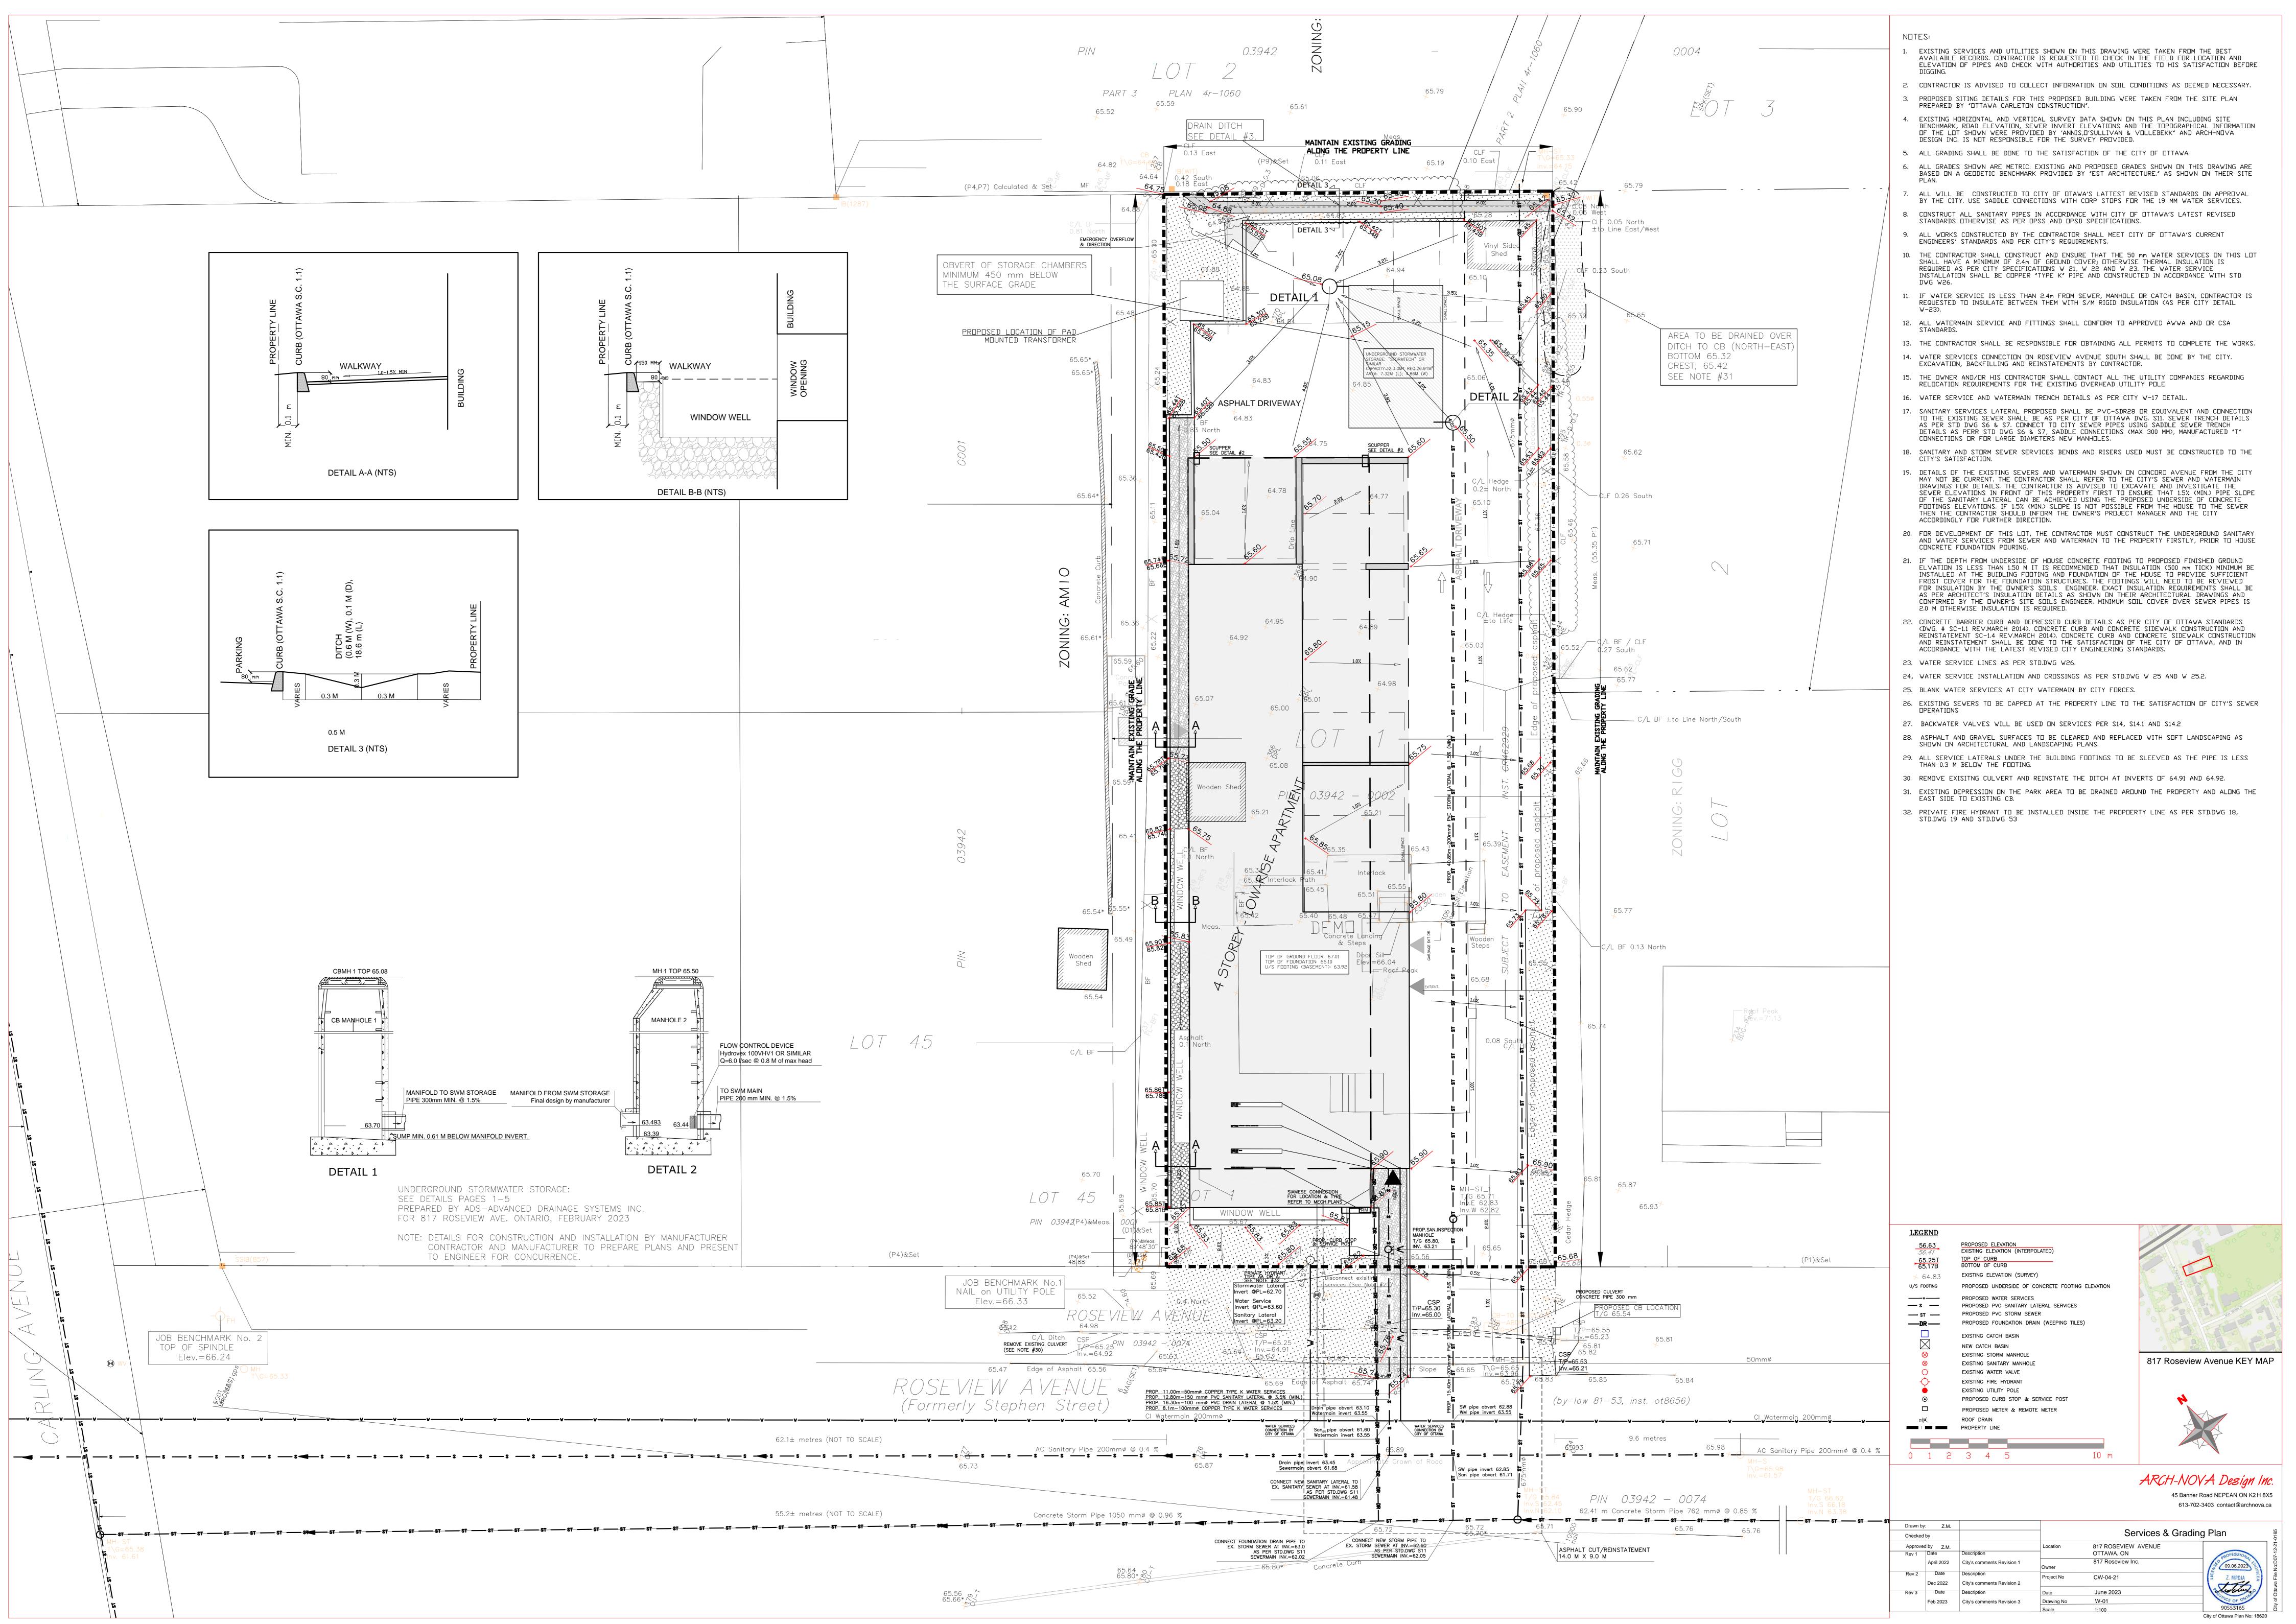

|  | 5   | March 04/22 | Revised Bicycle rack location noted              |
|--|-----|-------------|--------------------------------------------------|
|  | 6   | April 01/22 | Revised window well and curb alignment noted     |
|  | 7   | April 18/22 | Added refs. to river rock mulch and T bar stakes |
|  | 8   | April 22/22 | Tree sizes adjusted                              |
|  | 9   | July 13/22  | Tree spacing adjustment in front of building     |
|  | 10  | Sept 02/22  | Revised window wells noted                       |
|  | 11  | Nov 02/22   | Revised curbing & transformer location noted     |
|  | 12  | Nov 30/22   | Transformer location removed                     |
|  | 13  | Feb 13/23   | Curb removed, WW alignment revised & planting    |
|  |     |             | plan updated                                     |
|  | 14  | Jun 05/23   | New transformer noted & additional tree added    |
|  | 15  | Jun 07/23   | Services location & Fire Hydrant noted           |
|  | No. | Date        | Revision note                                    |

### Landscape Plan

CHK: JKS DRW: EK, MH DATE: June 25, 2021 ID: 2021-11 SCALE: 1:100

-0165

\_\_\_\_\_

|  | 5   | March 04/22 | Revised Bicycle rack location noted             |
|--|-----|-------------|-------------------------------------------------|
|  | 6   | April 01/22 | Revised window well and curb alignment noted    |
|  | 7   | April 18/22 | Added refs. to river rock mulch and T bar stake |
|  | 8   | April 22/22 | Tree sizes adjusted                             |
|  | 9   | July 13/22  | Tree spacing adjustment in front of building    |
|  | 10  | Sept 02/22  | Revised window wells noted                      |
|  | 11  | Nov 02/22   | Revised curbing & transformer location noted    |
|  | 12  | Nov 30/22   | Transformer location removed                    |
|  | 13  | Feb 13/23   | Curb removed, WW alignment revised & plantin    |
|  |     |             | plan updated                                    |
|  | 14  | Jun 05/23   | New transformer noted & additional tree added   |
|  | 15  | Jun 07/23   | Services location & Fire Hydrant noted          |
|  | No. | Date        | Revision note                                   |
|  |     |             |                                                 |