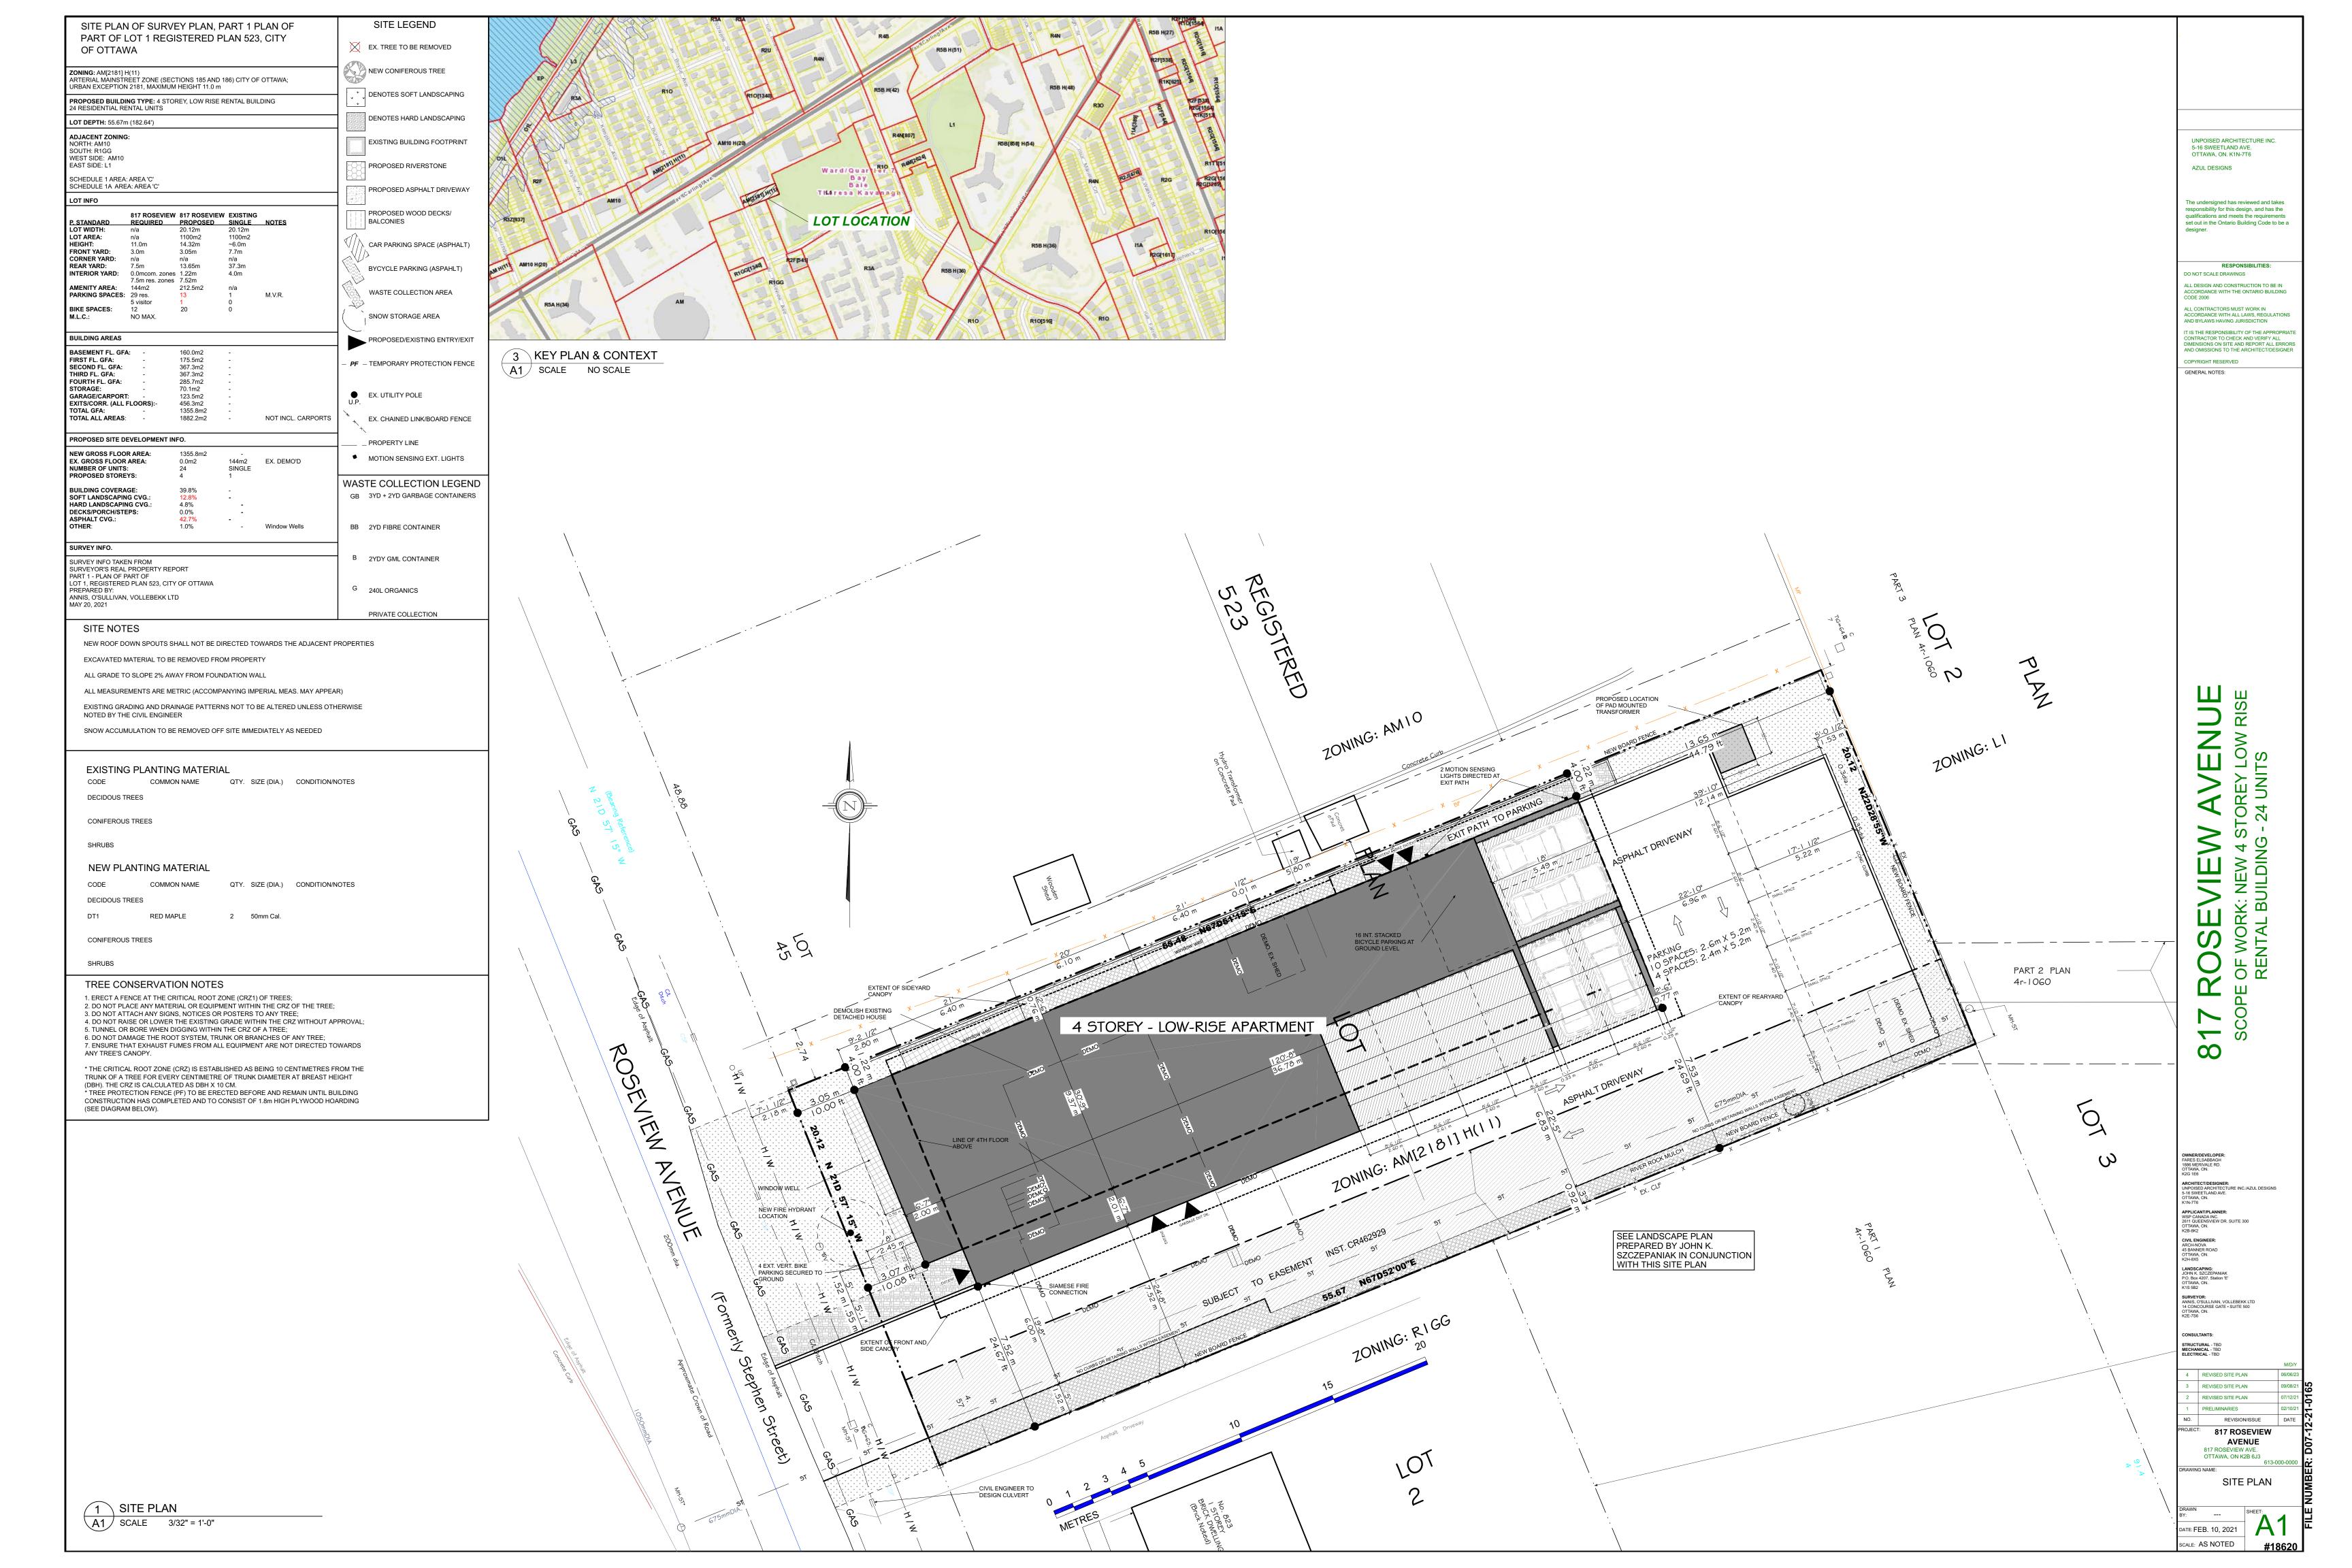

ed    |
|  | 12  | Nov 30/22   | Transformer location removed                    |
|  | 13  | Feb 13/23   | Curb removed, WW alignment revised & plantin    |
|  |     |             | plan updated                                    |
|  | 14  | Jun 05/23   | New transformer noted & additional tree added   |
|  | 15  | Jun 07/23   | Services location & Fire Hydrant noted          |
|  | No. | Date        | Revision note                                   |
|  |     |             |                                                 |

# John K. Szczepaniak

LANDSCAPE ARCHITECT

tel: (613) 731-2777 fax: (613)731-6989 e-mail: jszla@rogers.com



## 817 Roseview

817 Roseview Avenue Ottawa

### Landscape Plan

CHK: JKS DRW: EK, MH DATE: June 25, 2021 ID: 2021-11 SCALE: 1:100



-0165

\_\_\_\_\_







2. It is the responsibility of the user of this information to verify that the job benchmark has not been altered or disturbed and that it's relative elevation and description

1. This drawing cannot be accepted as acknowledging all of the utilities and it will be the responsibility of the user to contact the respective utility authorities for

mandatory before any work involving breaking ground, probing, excavating etc.

4. Underground services, Inverts and Maintenance Hole marked by \* are taken from

0001 - PIN 03942 - 0002 N 21° 57' 15" W (Bearing Reference) ROSEVIEW AVENUE (Formerly Stephen Street)

> ASSOCIATION OF ONTARI LAND SURVEYORS PLAN SUBMISSION FORM V-11566 THIS PLAN IS NOT VALID UNLES IT IS AN EMBOSSED ORIGINAL COPY ISSUED BY THE SURVEYO In accordance with