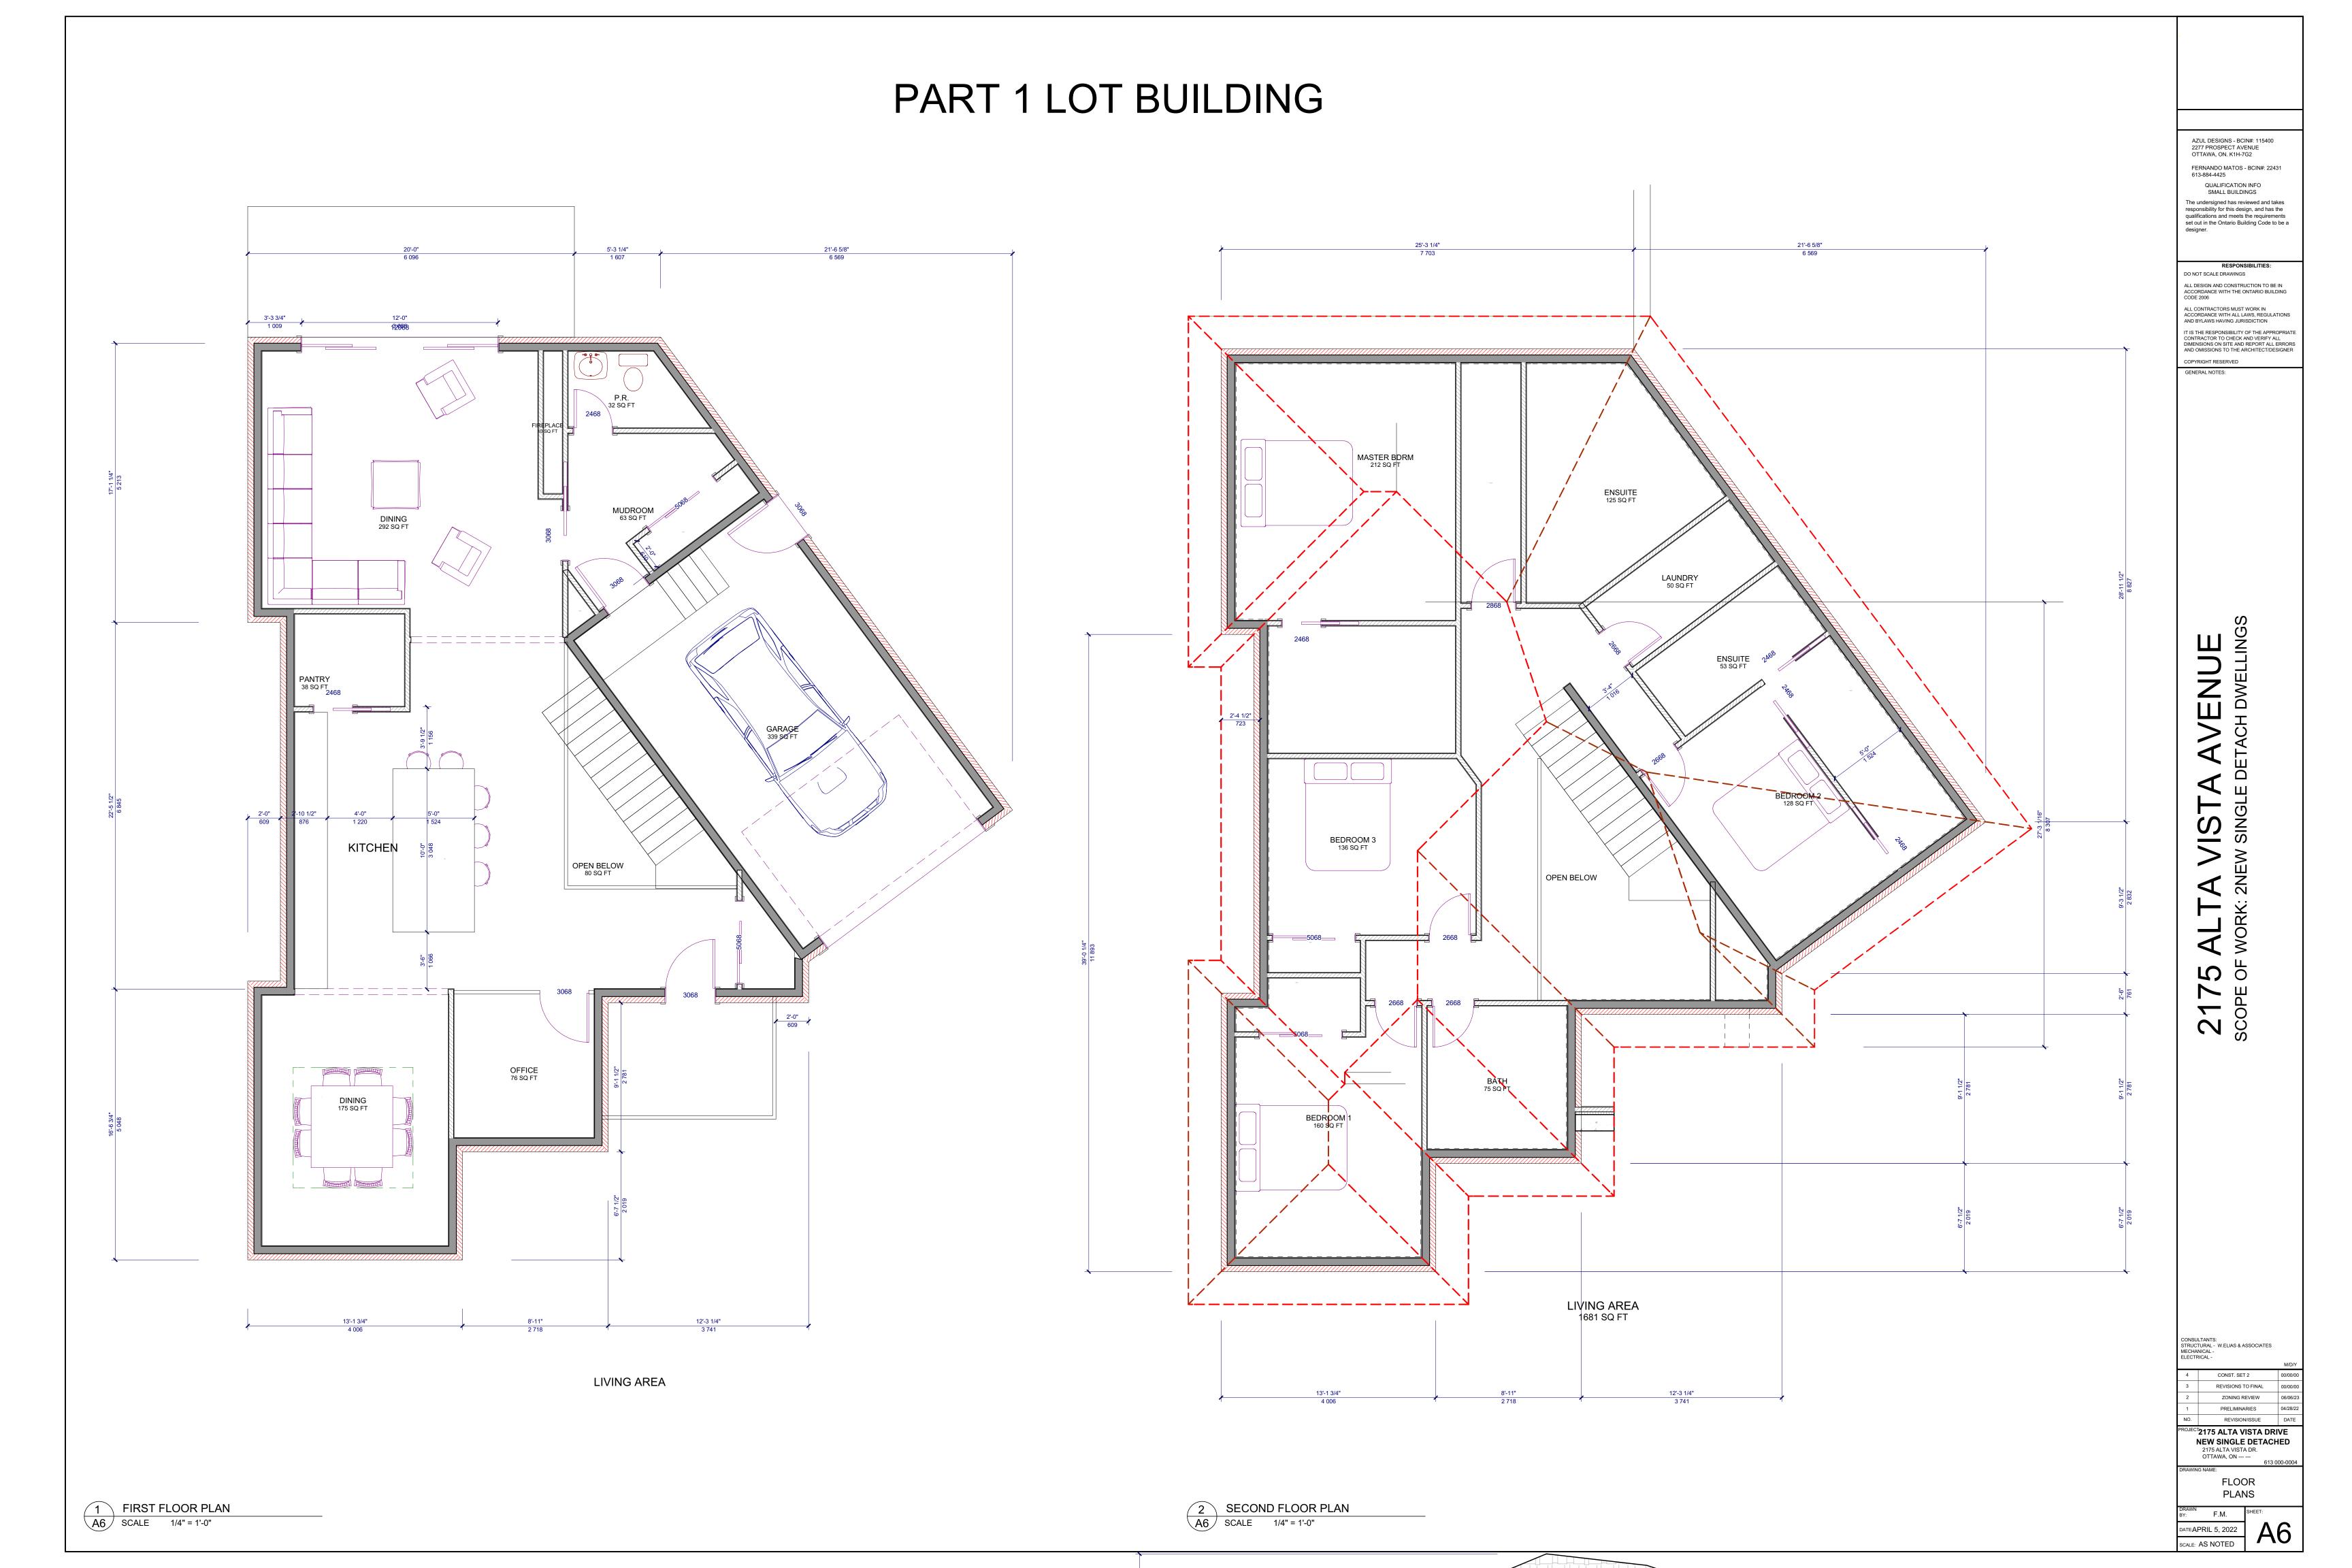

Email: Nepean@aovitd.com Land Surveyors Job No. 22585-22 TaylaConst PrtLt18 JG POS D3

AZUL DESIGNS - BCIN#: 115400 2277 PROSPECT AVENUE OTTAWA, ON. K1H-7G2 FERNANDO MATOS - BCIN#: 22431 613-884-4425

QUALIFICATION INFO SMALL BUILDINGS The undersigned has reviewed and takes responsibility for this design, and has the qualifications and meets the requirements set out in the Ontario Building Code to be a designer.

RESPONSIBILITIES:
DO NOT SCALE DRAWINGS

ALL DESIGN AND CONSTRUCTION TO BE IN ACCORDANCE WITH THE ONTARIO BUILDING CODE 2006 ALL CONTRACTORS MUST WORK IN ACCORDANCE WITH ALL LAWS, REGULATIONS AND BYLAWS HAVING JURISDICTION

IT IS THE RESPONSIBILITY OF THE APPROPRIATE CONTRACTOR TO CHECK AND VERIFY ALL DIMENSIONS ON SITE AND REPORT ALL ERRORS AND OMISSIONS TO THE ARCHITECT/DESIGNER COPYRIGHT RESERVED

GENERAL NOTES:

AVENUE TA VIST 2175 A

CONSULTANTS: STRUCTURAL - W.ELIAS & ASSOCIATES MECHANICAL -ELECTRICAL -

ZONING REVIEW PRELIMINARIES NO. REVISION/ISSUE DATE

DECT 2175 ALTA VISTA DRIVE

NEW SINGLE DETACHED

2175 ALTA VISTA DR.

OTTAWA, ON --- --
613 000-0004