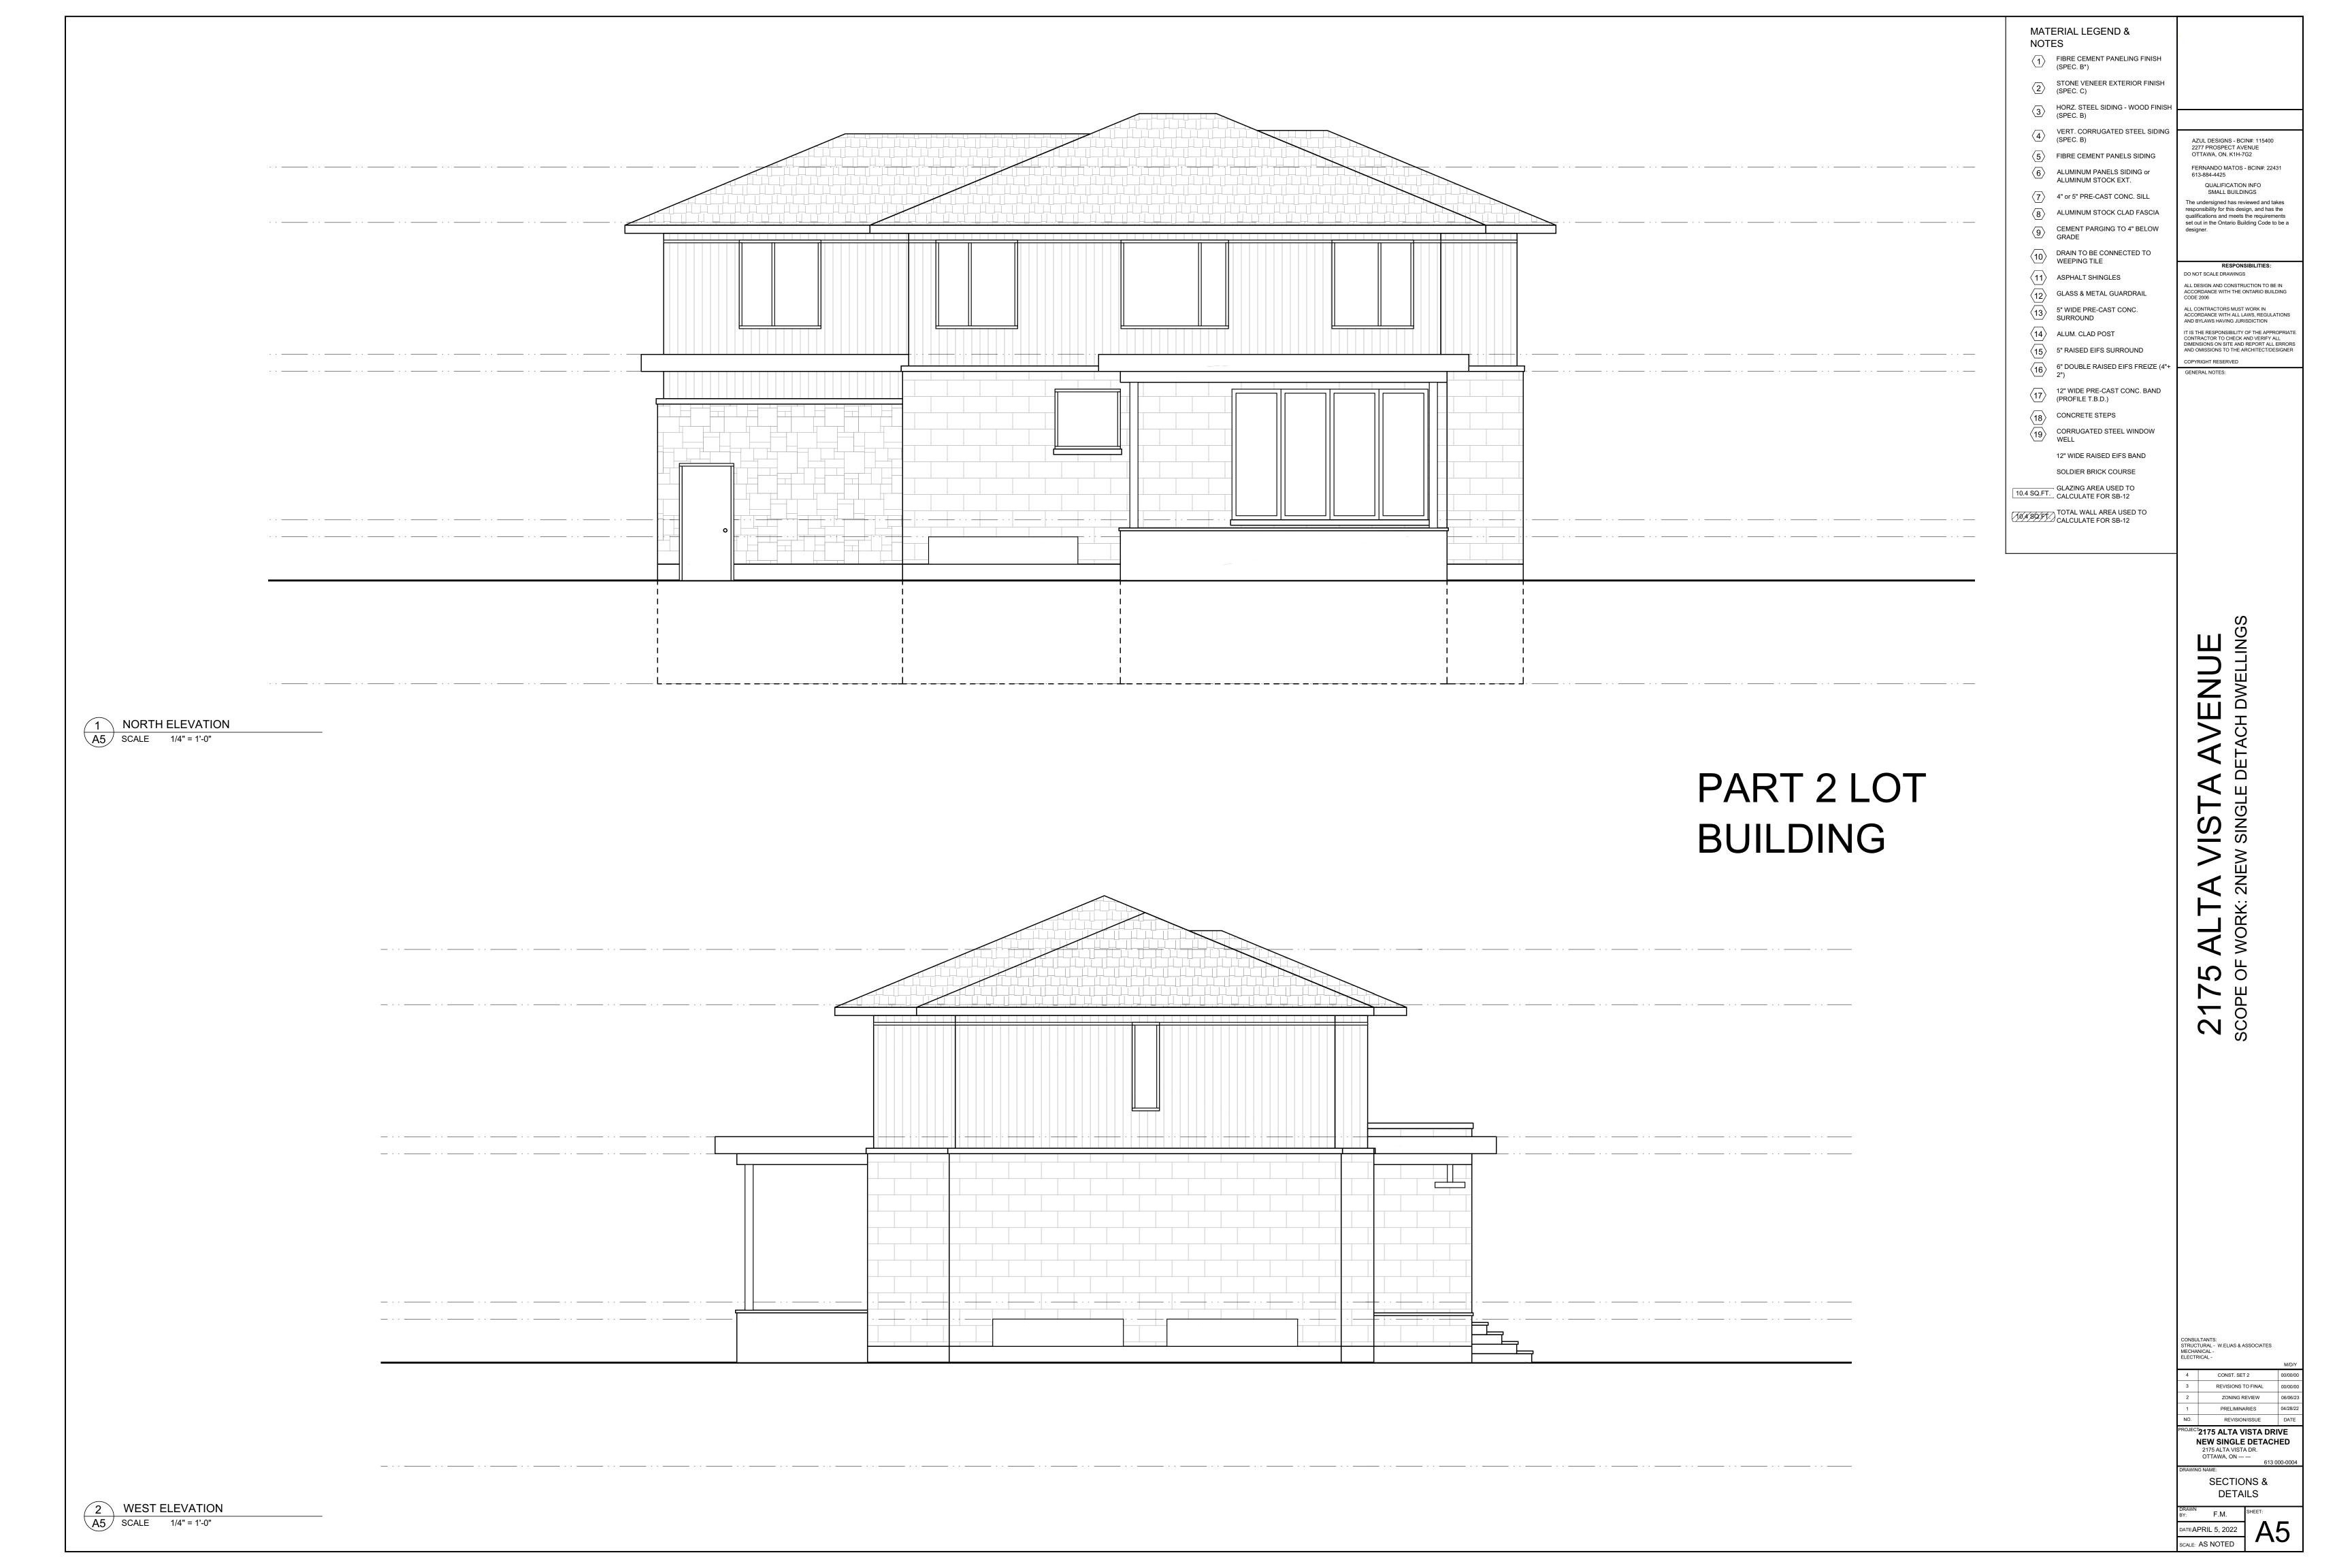

# PART 1 LOT BUILDING 1 SOUTH ELEVATION A7 SCALE 1/4" = 1'-0" 2 EAST ELEVATION

A7 SCALE 1/4" = 1'-0"

AZUL DESIGNS - BCIN#: 115400 2277 PROSPECT AVENUE OTTAWA, ON. K1H-7G2 FERNANDO MATOS - BCIN#: 22431 613-884-4425 QUALIFICATION INFO SMALL BUILDINGS The undersigned has reviewed and takes responsibility for this design, and has the qualifications and meets the requirements set out in the Ontario Building Code to be a designer.

DO NOT SCALE DRAWINGS ALL DESIGN AND CONSTRUCTION TO BE IN ACCORDANCE WITH THE ONTARIO BUILDING CODE 2006

ALL CONTRACTORS MUST WORK IN ACCORDANCE WITH ALL LAWS, REGULATIONS AND BYLAWS HAVING JURISDICTION

IT IS THE RESPONSIBILITY OF THE APPROPRIATE CONTRACTOR TO CHECK AND VERIFY ALL DIMENSIONS ON SITE AND REPORT ALL ERRORS AND OMISSIONS TO THE ARCHITECT/DESIGNER COPYRIGHT RESERVED GENERAL NOTES:

CONSULTANTS: STRUCTURAL - W.ELIAS & ASSOCIATES MECHANICAL -ELECTRICAL -

ZONING REVIEW PRELIMINARIES

**NEW SINGLE DETACHED** 2175 ALTA VISTA DR. OTTAWA, ON --- ---

**ELEVATIONS** 

F.M.