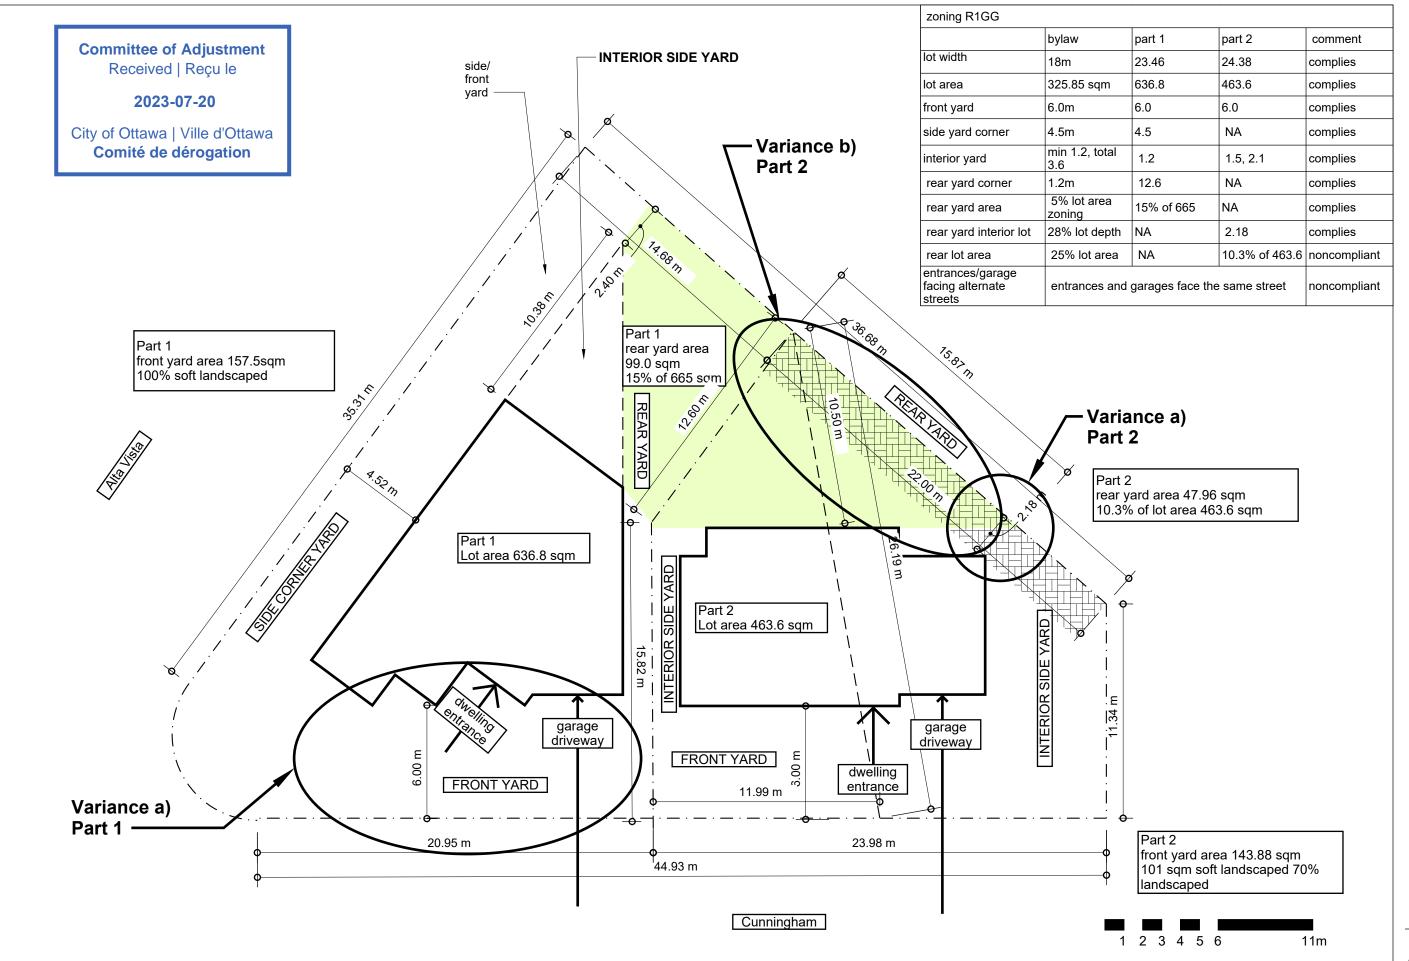

THIS DOCUMENT
CONTAINS
CONFIDENTIAL AND
PROPRIETARY
INFORMATION THAT
CANNOT
BE REPRODUCED OR
DIVULGED, IN WHOLE
OR IN PART, WITHOUT

Copyright registration

AUTHORIZATION FROM Modulink

WRITTEN

Modulink Planning & Design 51 Rothwell Drive Ottawa, On K1J 7G7

a Vista

PROJECT
2175 Alta Vista
N BY
PROJECT NO.

LSSUE DRAWN BY

July 19, 2023 Page 1

A.01





CONTAINS CONFIDENTIAL AND PROPRIETARY INFORMATION THAT CANNOT

Copyright registration

Modulink
Planning & Design
51 Rothwell Drive
Ottawa, On
K1J 7G7

A.01



TOPOGRAPHIC PLAN OF SURVEY OF

# PART OF LOT 18 **JUNCTION GORE**

GEOGRAPHIC TOWNSHIP OF GLOUCESTER **CITY OF OTTAWA** 

Surveyed by Annis, O'Sullivan, Vollebekk Ltd.



DISTANCES AND COORDINATES SHOWN ON THIS PLAN ARE IN METRES AND CAN BE CONVERTED TO FEET BY **DIVIDING BY 0.3