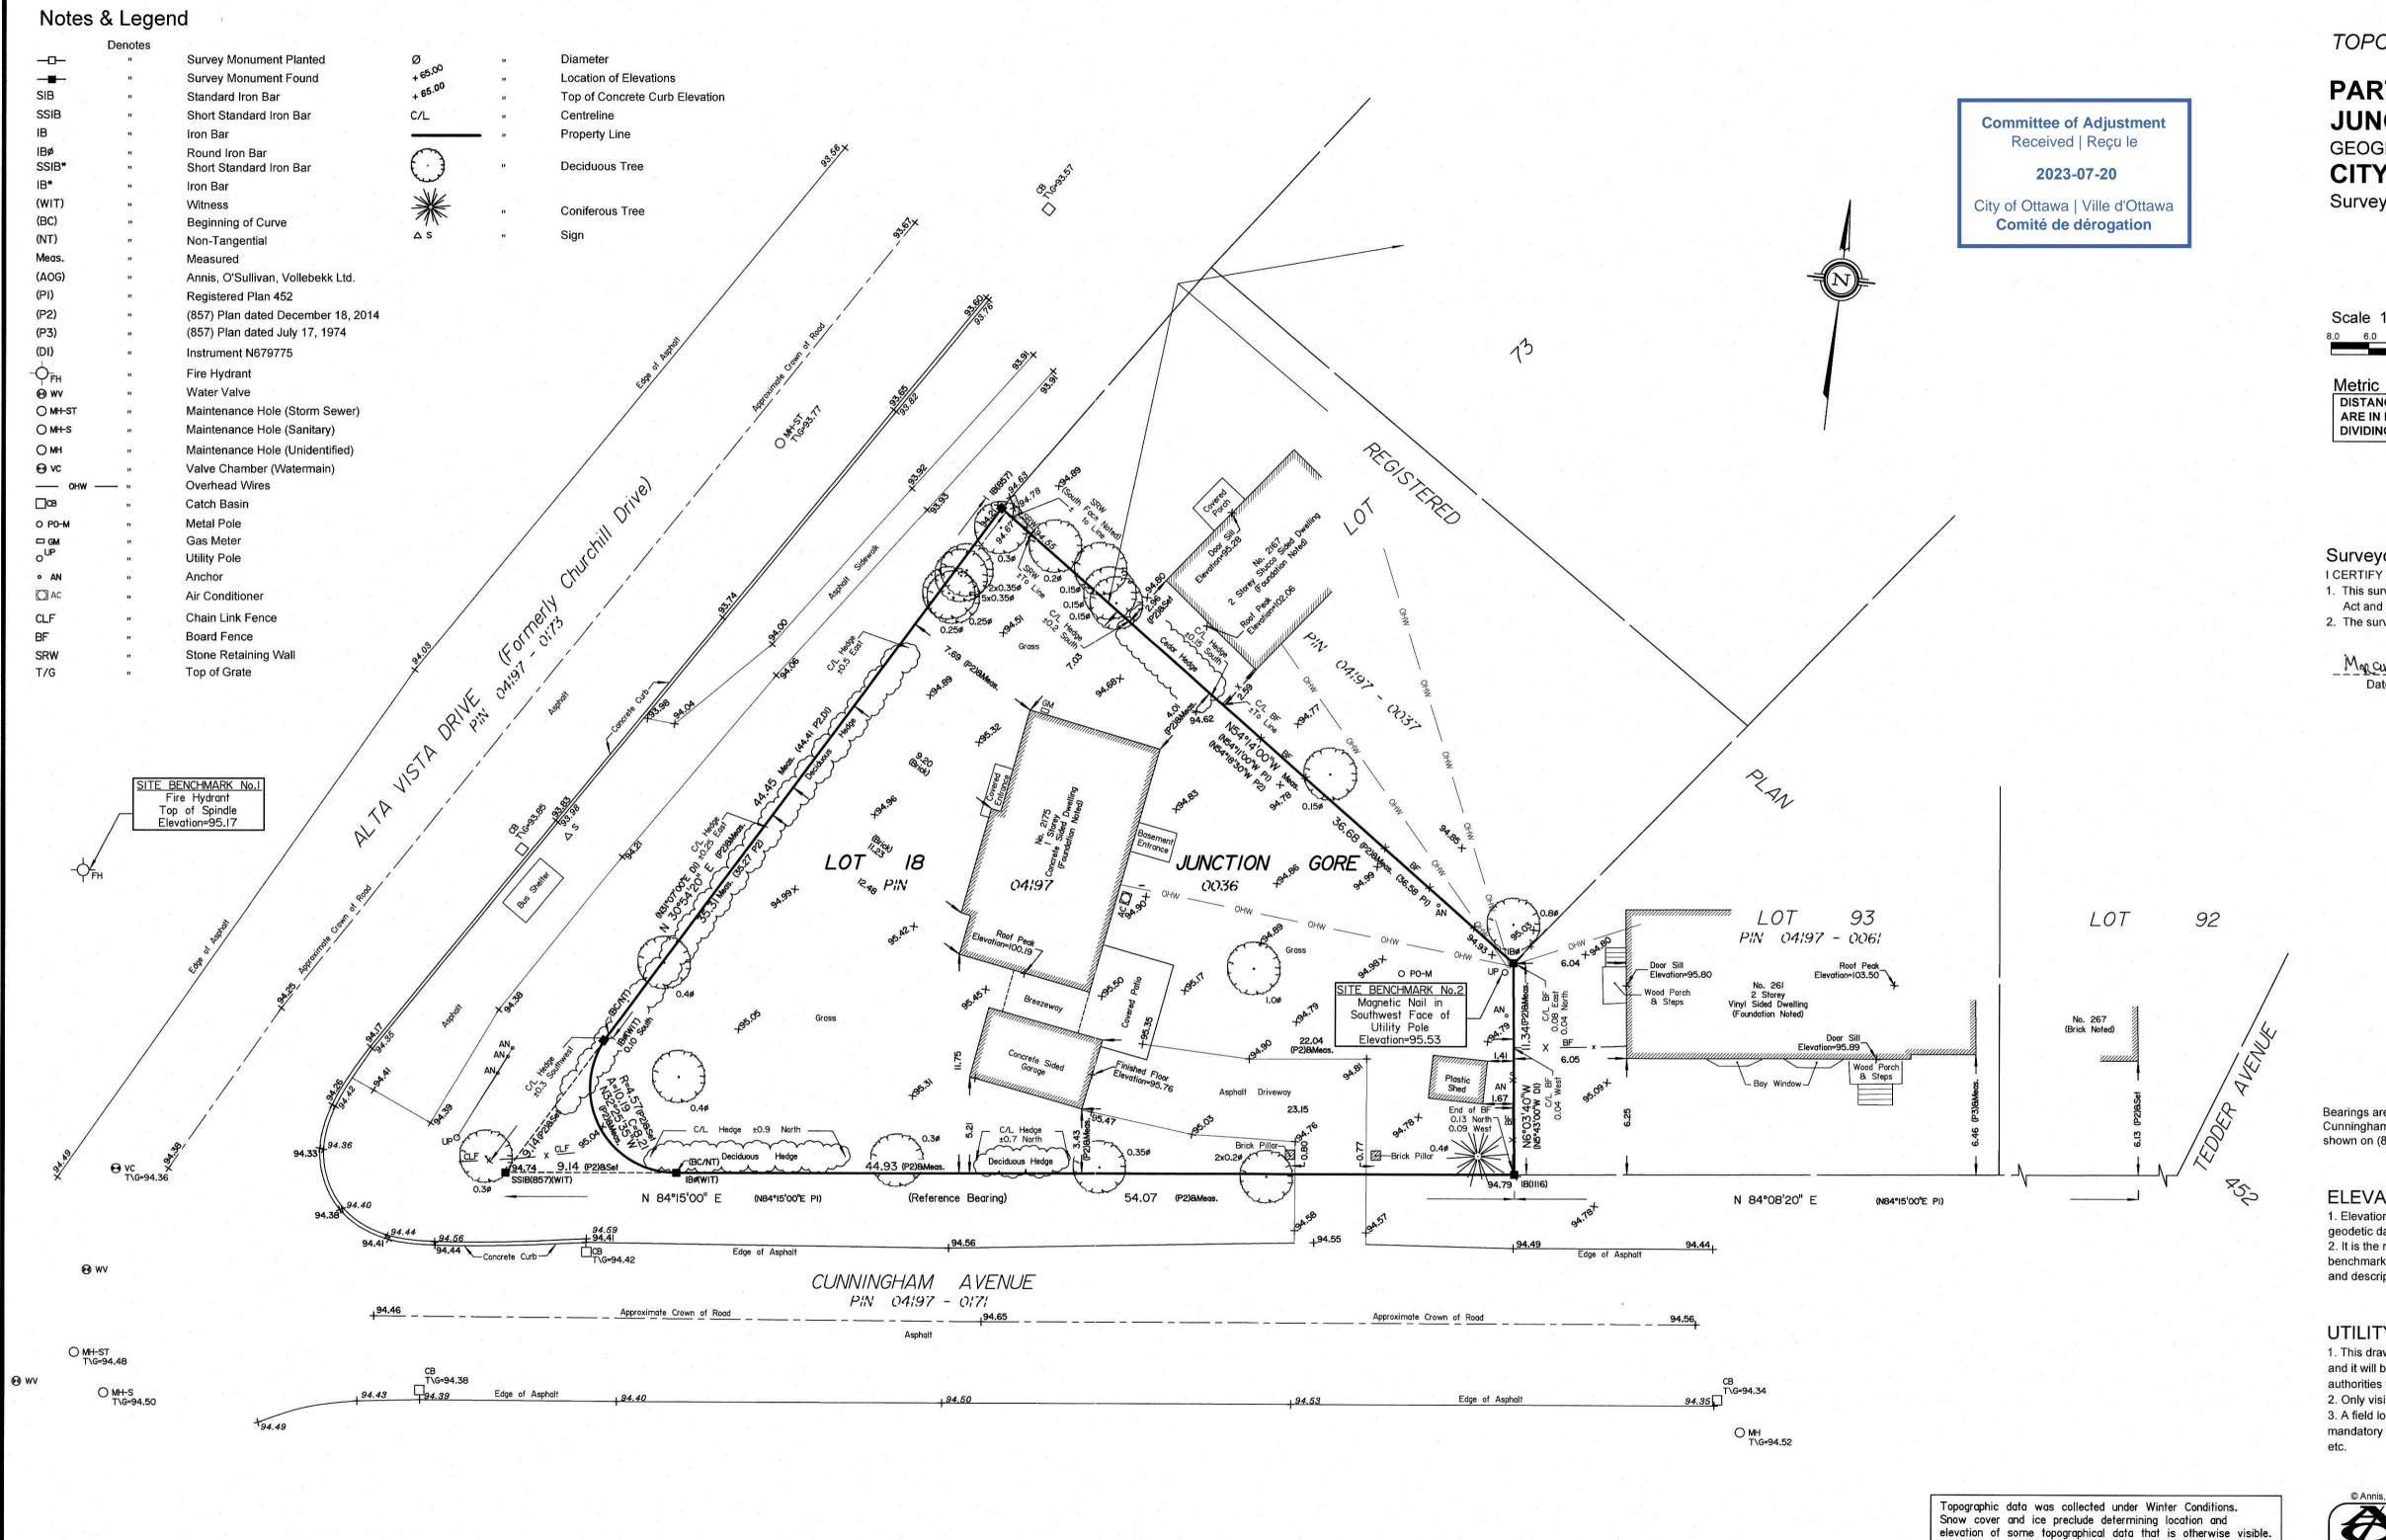

# PART OF LOT 18 **JUNCTION GORE**

GEOGRAPHIC TOWNSHIP OF GLOUCESTER **CITY OF OTTAWA** 

Surveyed by Annis, O'Sullivan, Vollebekk Ltd.

DISTANCES AND COORDINATES SHOWN ON THIS PLAN ARE IN METRES AND CAN BE CONVERTED TO FEET BY **DIVIDING BY 0.3048.** 

Bearings are astronimic, and referred to the northerly limit of Cunningham Avenue shown hereon, having a bearing of N84°15'00"E as shown on (857) Plan dated December 18, 2014.

### **ELEVATION NOTES**

- 1. Elevations shown are geodetic and are referred to the CGVD28
- 2. It is the responsibility of the user of this information to verify that the job benchmark has not been altered or disturbed and that it's relative elevation and description agrees with the information shown on this drawing.

## **UTILITY NOTES**

- 1. This drawing cannot be accepted as acknowledging all of the utilities and it will be the responsibility of the user to contact the respective utility authorities for confirmation.
- Only visible surface utilities were located.
- 3. A field location of underground plant by the pertinent utility authority is mandatory before any work involving breaking ground, probing, excavating