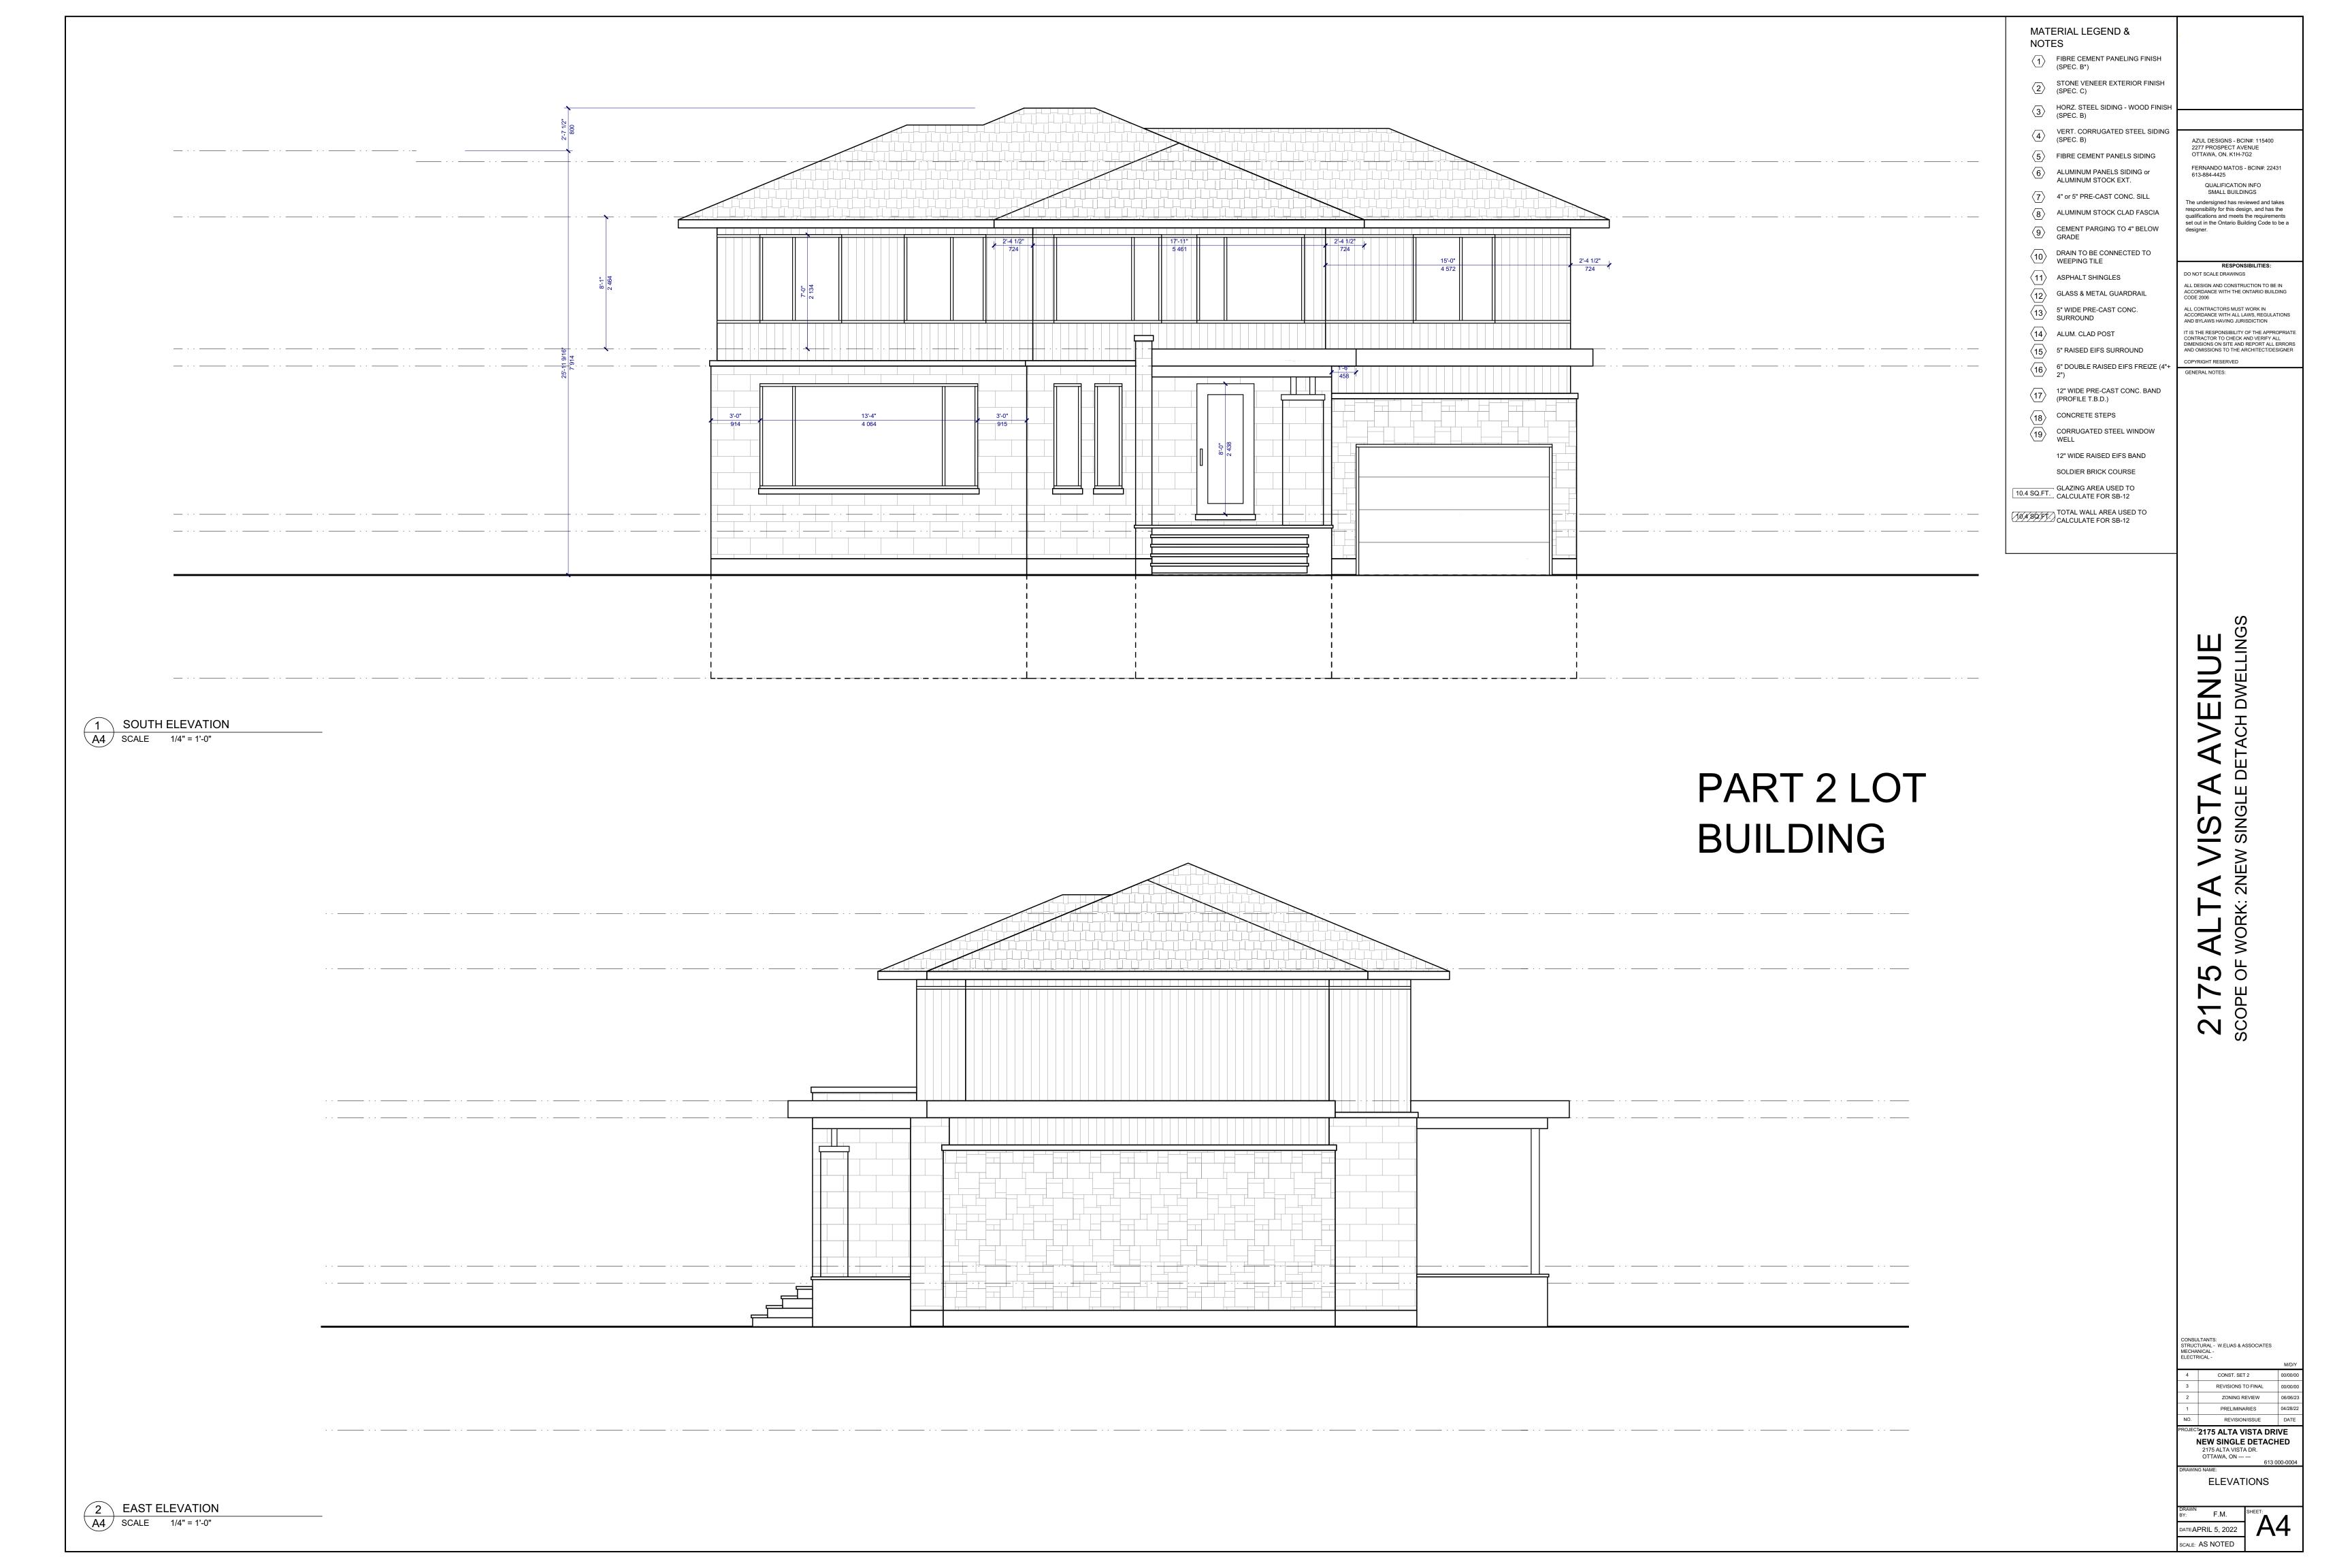

# PART 1 LOT BUILDING 1 SOUTH ELEVATION A7 SCALE 1/4" = 1'-0" 2 EAST ELEVATION

A7 SCALE 1/4" = 1'-0"

AZUL DESIGNS - BCIN#: 115400 2277 PROSPECT AVENUE OTTAWA, ON. K1H-7G2 FERNANDO MATOS - BCIN#: 22431 613-884-4425 QUALIFICATION INFO SMALL BUILDINGS The undersigned has reviewed and takes responsibility for this design, and has the qualifications and meets the requirements set out in the Ontario Building Code to be a designer.

DO NOT SCALE DRAWINGS ALL DESIGN AND CONSTRUCTION TO BE IN ACCORDANCE WITH THE ONTARIO BUILDING CODE 2006

ALL CONTRACTORS MUST WORK IN ACCORDANCE WITH ALL LAWS, REGULATIONS AND BYLAWS HAVING JURISDICTION

IT IS THE RESPONSIBILITY OF THE APPROPRIATE CONTRACTOR TO CHECK AND VERIFY ALL DIMENSIONS ON SITE AND REPORT ALL ERRORS AND OMISSIONS TO THE ARCHITECT/DESIGNER COPYRIGHT RESERVED GENERAL NOTES:

CONSULTANTS: STRUCTURAL - W.ELIAS & ASSOCIATES MECHANICAL -ELECTRICAL -

ZONING REVIEW PRELIMINARIES

**NEW SINGLE DETACHED** 2175 ALTA VISTA DR. OTTAWA, ON --- ---

**ELEVATIONS** 

F.M.