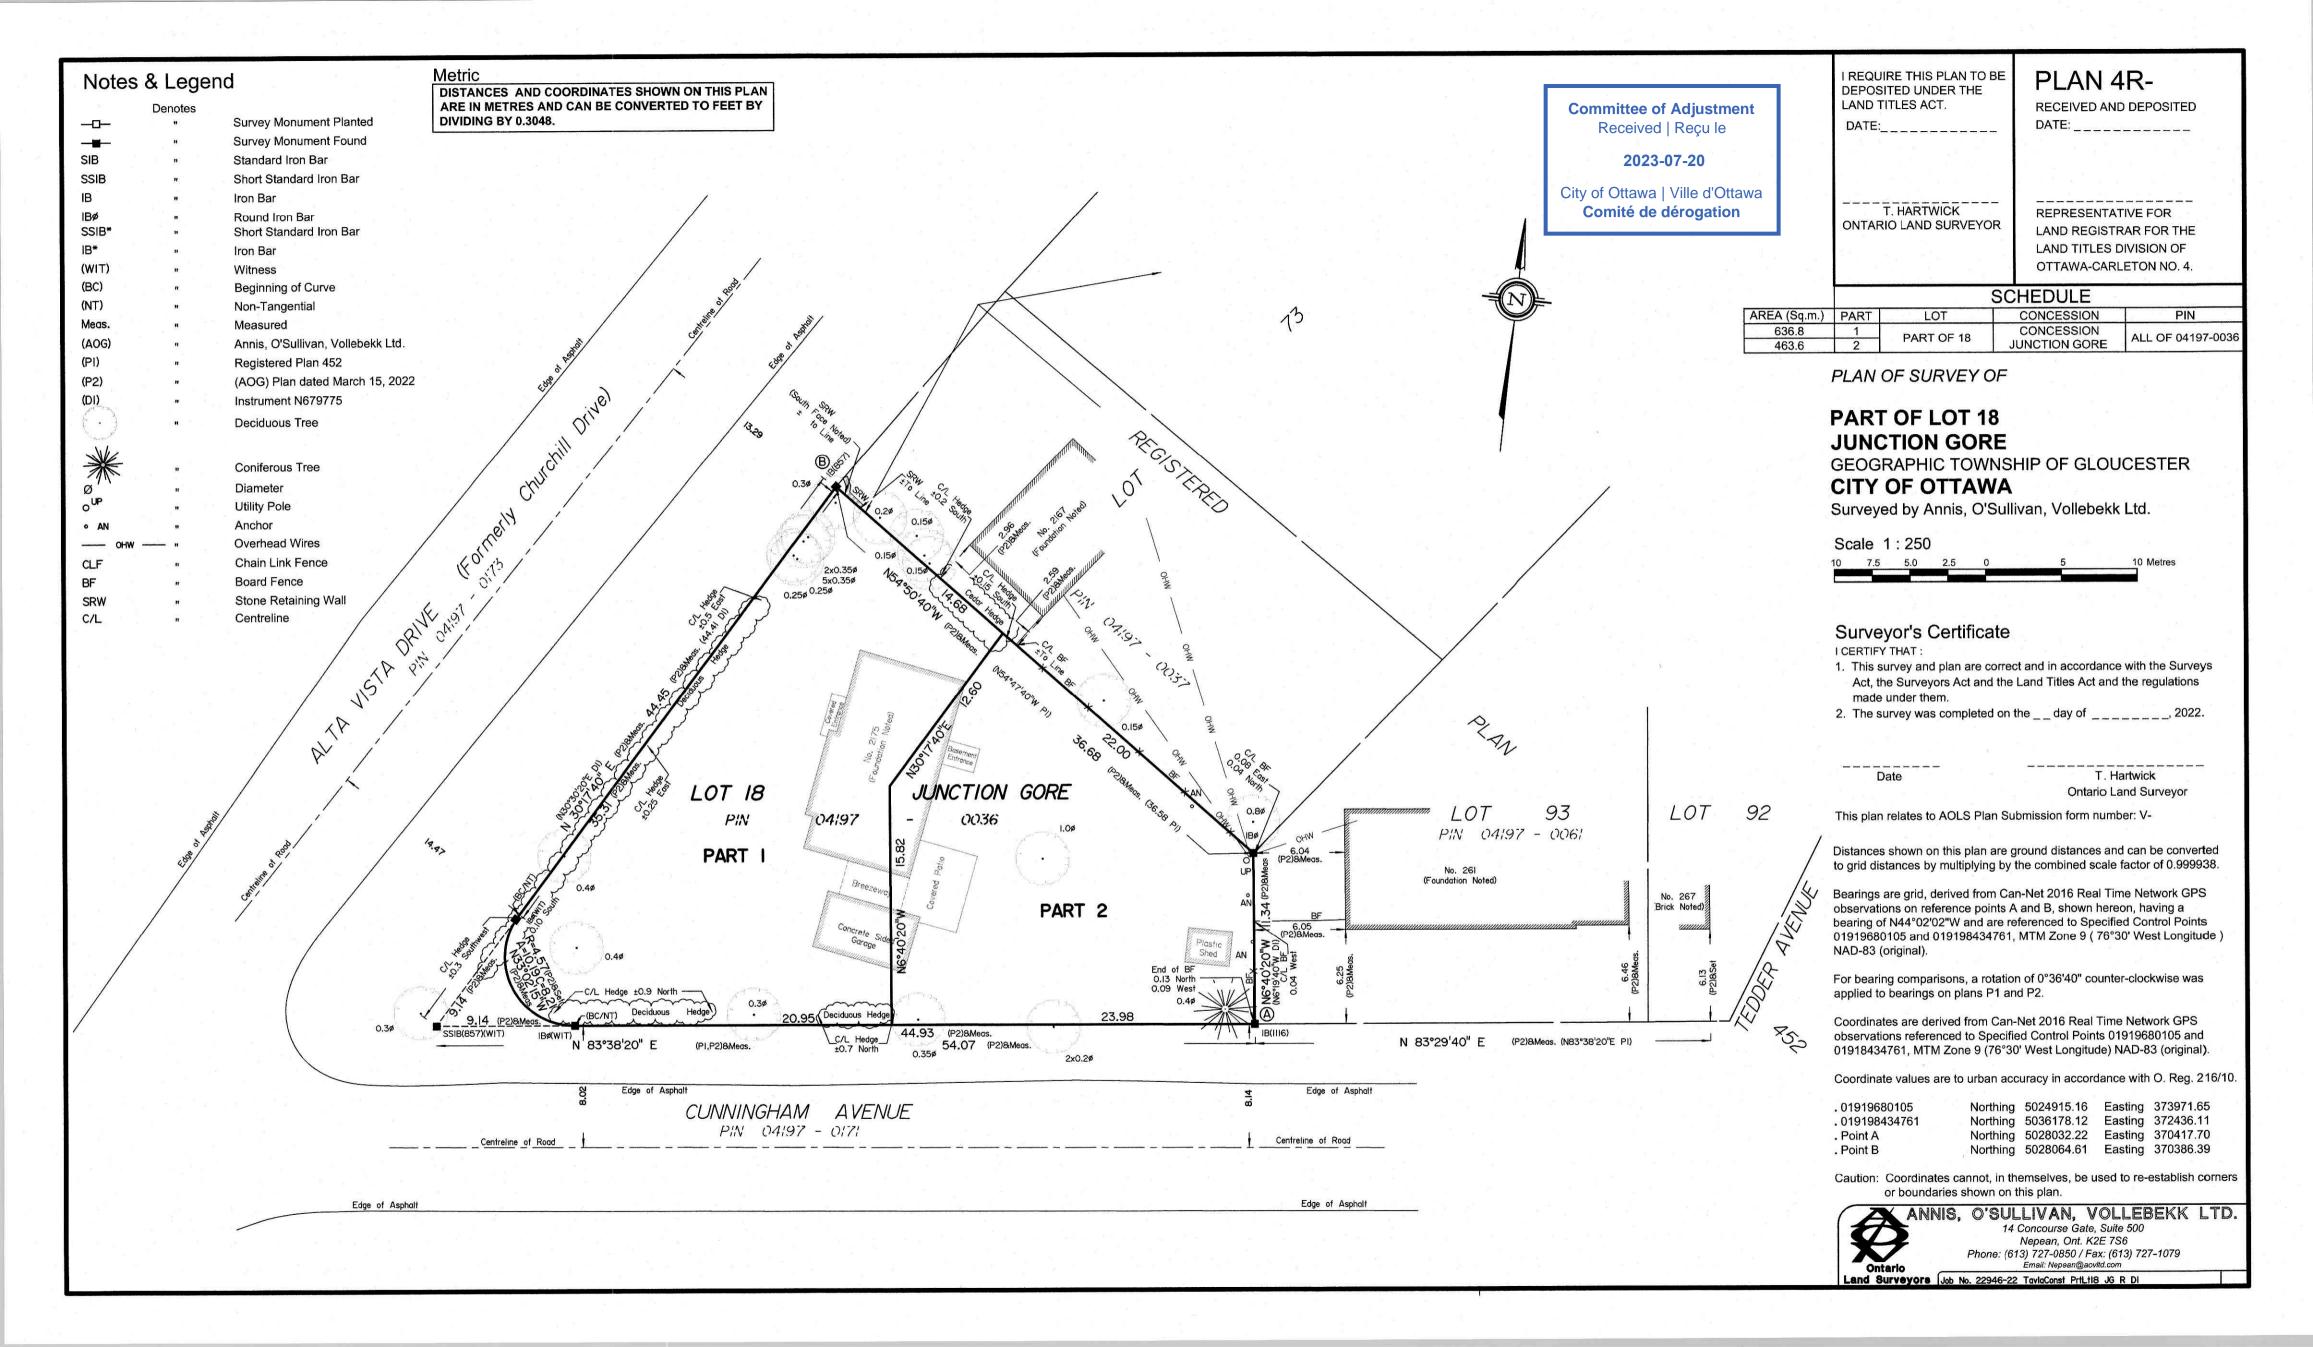

# PART OF LOT 18 **JUNCTION GORE**

GEOGRAPHIC TOWNSHIP OF GLOUCESTER **CITY OF OTTAWA** 

Surveyed by Annis, O'Sullivan, Vollebekk Ltd.

DISTANCES AND COORDINATES SHOWN ON THIS PLAN ARE IN METRES AND CAN BE CONVERTED TO FEET BY **DIVIDING BY 0.3048.** 

# Surveyor's Certificate

I CERTIFY THAT

- 1. This survey and plan are correct and in accordance with the Surveys
- Act and the Surveyors Act and the regulations made under them. 2. The survey was completed on the 8th day of March, 2022.

T. Hartwick Ontario Land Surveyor

> ASSOCIATION OF ONTARIO LAND SURVEYORS PLAN SUBMISSION FORM V-22627 THIS PLAN IS NOT VALID UNLESS IT IS AN EMBOSSED ORIGINAL COPY ISSUED BY THE SURVEYOR In accordance with Regulation 1026, Section 29 (3).

Bearings are astronimic, and referred to the northerly limit of Cunningham Avenue shown hereon, having a bearing of N84°15'00"E as shown on (857) Plan dated December 18, 2014.

© Annis, O'Sullivan, Vollebekk Ltd, 2022. "THIS PLAN IS PROTECTED BY COPYRIGHT" ANNIS, O'SULLIVAN, VOLLEBEKK LTD. 14 Concourse Gate, Suite 500 Nepean, Ont. K2E 7S6 Phone: (613) 727-0850 / Fax: (613) 727-1079

Email: Nepean@aovitd.com Land Surveyors Job No. 22585-22 TaylaConst PrtLt18 JG POS D3

AZUL DESIGNS - BCIN#: 115400 2277 PROSPECT AVENUE OTTAWA, ON. K1H-7G2 FERNANDO MATOS - BCIN#: 22431 613-884-4425

QUALIFICATION INFO SMALL BUILDINGS The undersigned has reviewed and takes responsibility for this design, and has the qualifications and meets the requirements set out in the Ontario Building Code to be a designer.