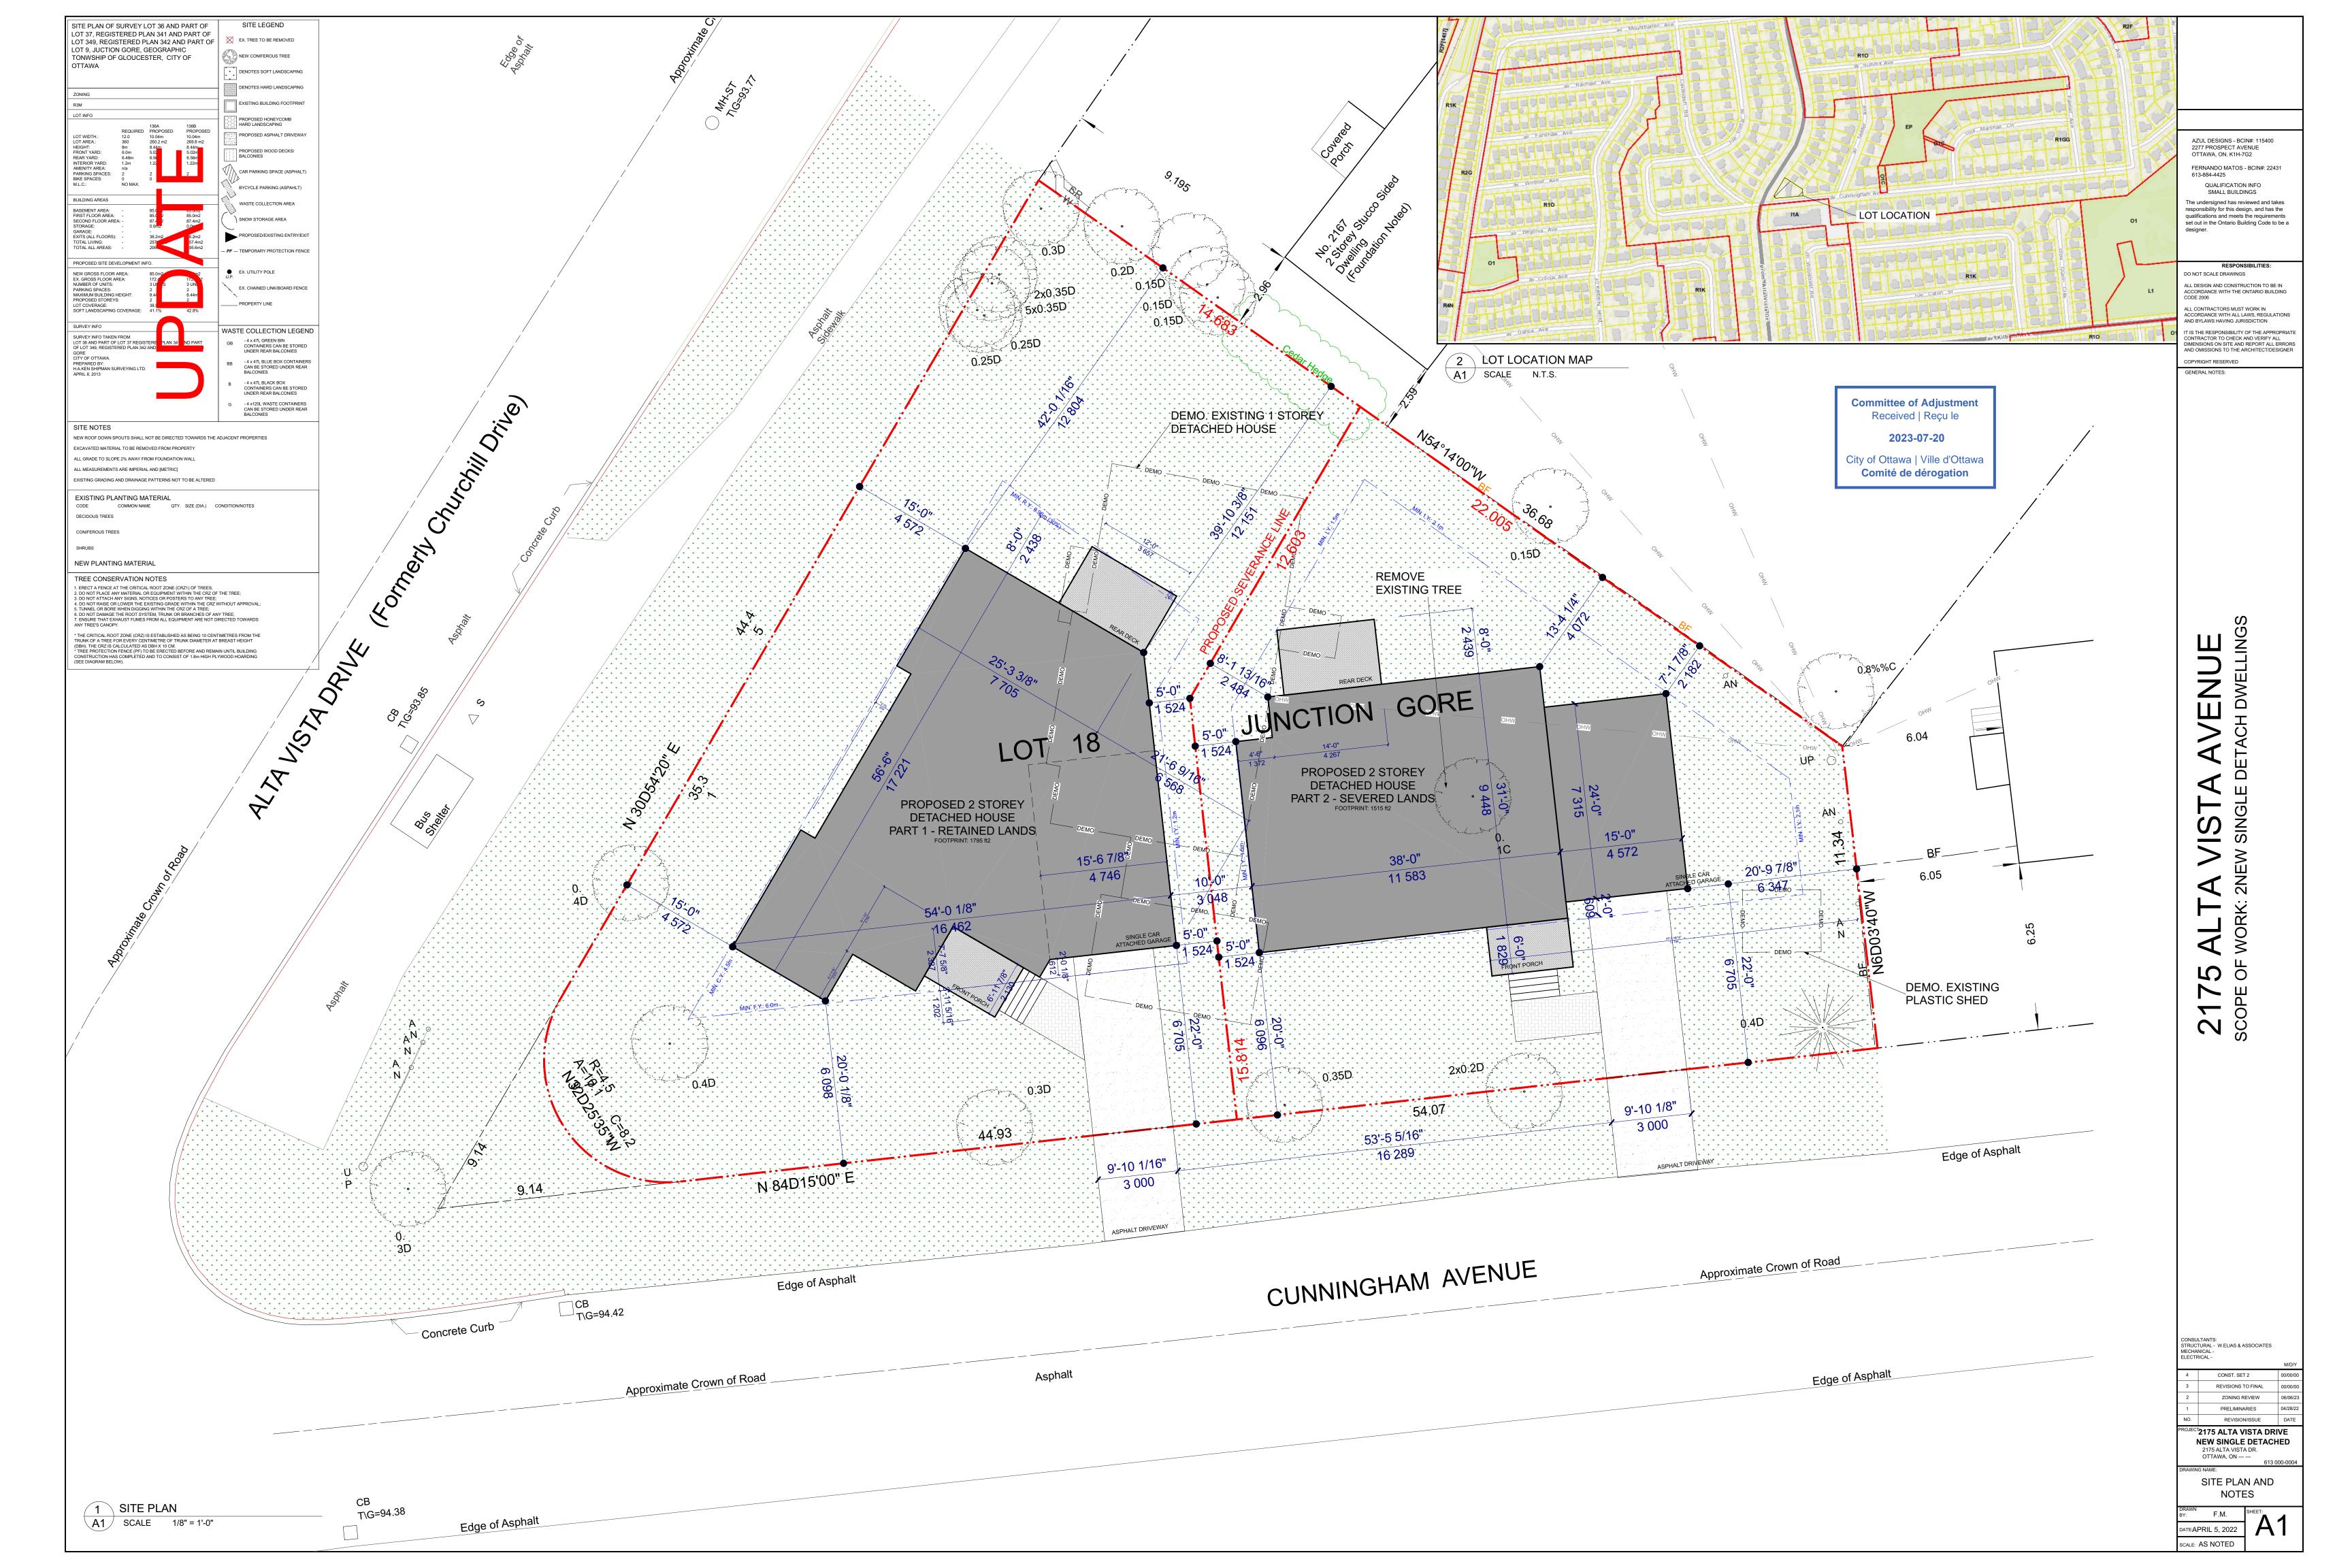

# PART OF LOT 18 **JUNCTION GORE**

GEOGRAPHIC TOWNSHIP OF GLOUCESTER **CITY OF OTTAWA** 

Surveyed by Annis, O'Sullivan, Vollebekk Ltd.

DISTANCES AND COORDINATES SHOWN ON THIS PLAN ARE IN METRES AND CAN BE CONVERTED TO FEET BY **DIVIDING BY 0.3048.** 

Bearings are astronimic, and referred to the northerly limit of Cunningham Avenue shown hereon, having a bearing of N84°15'00"E as shown on (857) Plan dated December 18, 2014.

### **ELEVATION NOTES**

- 1. Elevations shown are geodetic and are referred to the CGVD28
- 2. It is the responsibility of the user of this information to verify that the job benchmark has not been altered or disturbed and that it's relative elevation and description agrees with the information shown on this drawing.

## **UTILITY NOTES**

- 1. This drawing cannot be accepted as acknowledging all of the utilities and it will be the responsibility of the user to contact the respective utility authorities for confirmation.
- Only visible surface utilities were located.
- 3. A field location of underground plant by the pertinent utility authority is mandatory before any work involving breaking ground, probing, excavating

© Annis, O'Sullivan, Vollebekk Ltd, 2022. "THIS PLAN IS PROTECTED BY COPYRIGHT" ANNIS, O'SULLIVAN, VOLLEBEKK LTD. 14 Concourse Gate, Suite 500 Nepean, Ont. K2E 7S6 Phone: (613) 727-0850 / Fax: (613) 727-1079

Email: Nepean@aovitd.com Land Surveyors Job No. 22585-22 TaylaConst PrtLt18 JG POS D3

AZUL DESIGNS - BCIN#: 115400 2277 PROSPECT AVENUE OTTAWA, ON. K1H-7G2 FERNANDO MATOS - BCIN#: 22431 613-884-4425

QUALIFICATION INFO SMALL BUILDINGS The undersigned has reviewed and takes responsibility for this design, and has the qualifications and meets the requirements set out in the Ontario Building Code to be a designer.

IT IS THE RESPONSIBILITY OF THE APPROPRIATE CONTRACTOR TO CHECK AND VERIFY ALL DIMENSIONS ON SITE AND REPORT ALL ERRORS AND OMISSIONS TO THE ARCHITECT/DESIGNER COPYRIGHT RESERVED

GENERAL NOTES:

AVENUE TA VIST 2175 A

CONSULTANTS: STRUCTURAL - W.ELIAS & ASSOCIATES MECHANICAL -ELECTRICAL -

ZONING REVIEW PRELIMINARIES NO. REVISION/ISSUE DATE

DECT 2175 ALTA VISTA DRIVE

NEW SINGLE DETACHED

2175 ALTA VISTA DR.

OTTAWA, ON --- --
613 000-0004

ZONING STUDY

F.M. DATE:APRIL 5, 2022 SCALE: AS NOTED

AZUL DESIGNS - BCIN#: 115400 2277 PROSPECT AVENUE OTTAWA, ON. K1H-7G2

FERNANDO MATOS - BCIN#: 22431 613-884-4425 QUALIFICATION INFO SMALL BUILDINGS

DO NOT SCALE DRAWINGS ALL DESIGN AND CONSTRUCTION TO BE IN ACCORDANCE WITH THE ONTARIO BUILDING CODE 2006