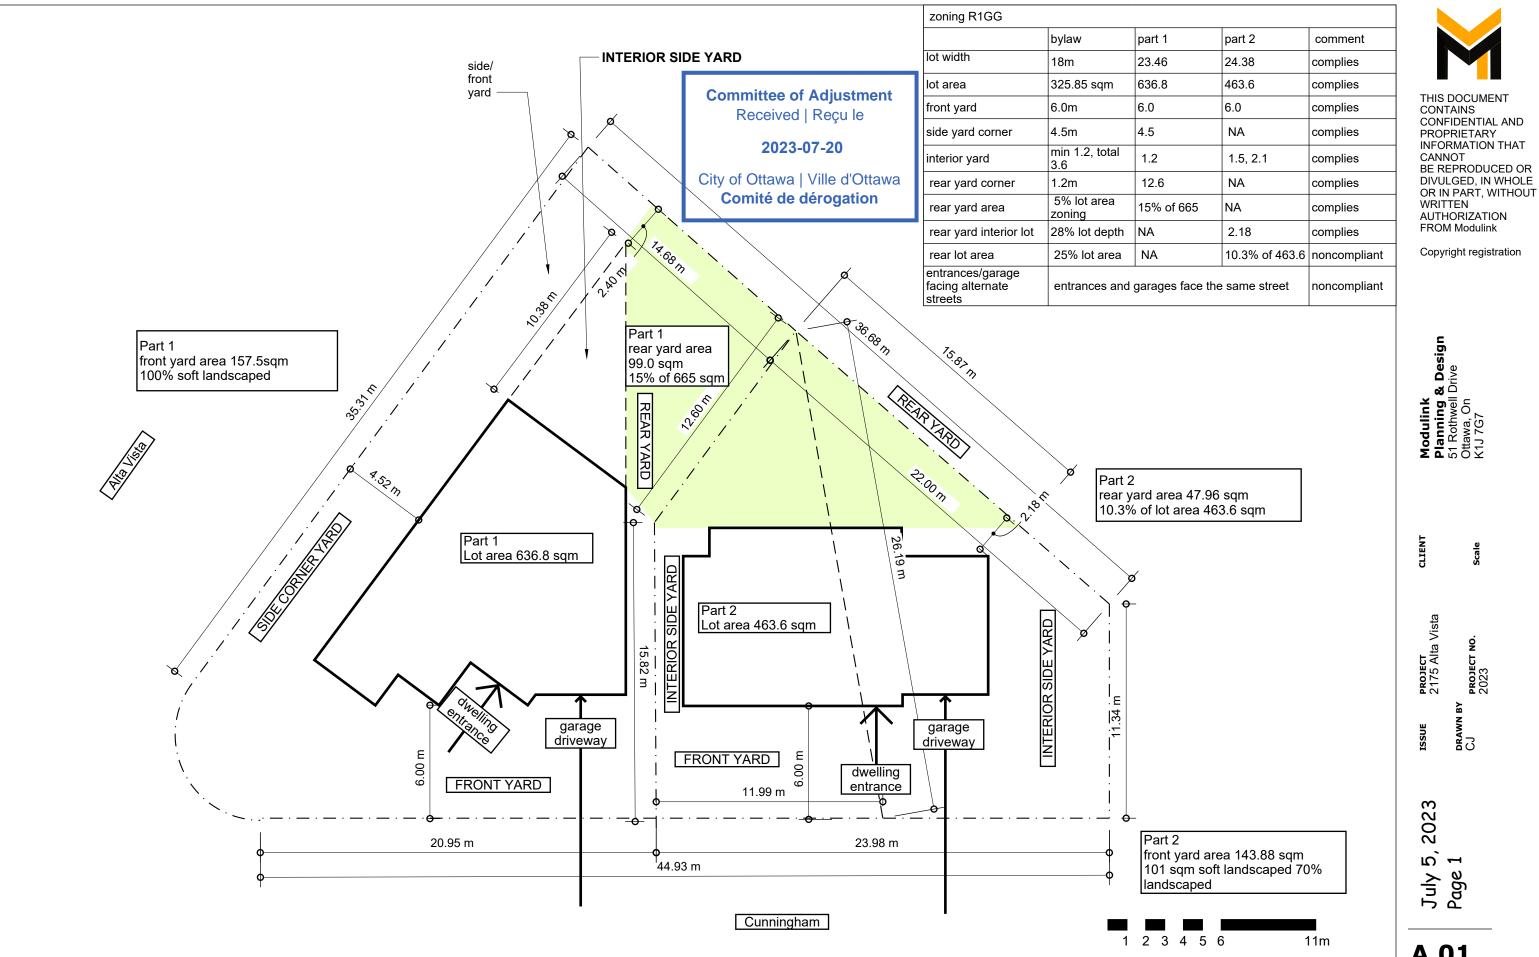

THIS DOCUMENT
CONTAINS
CONFIDENTIAL AND
PROPRIETARY
INFORMATION THAT
CANNOT
BE REPRODUCED OR
DIVULGED, IN WHOLE
OR IN PART, WITHOUT

Copyright registration

AUTHORIZATION FROM Modulink

WRITTEN

Modulink Planning & Design 51 Rothwell Drive Ottawa, On K1J 7G7

a Vista

PROJECT
2175 Alta Vista
N BY
PROJECT NO.

LSSUE DRAWN BY

July 19, 2023 Page 1

A.01





CONTAINS CONFIDENTIAL AND PROPRIETARY INFORMATION THAT CANNOT

Copyright registration

Modulink
Planning & Design
51 Rothwell Drive
Ottawa, On
K1J 7G7

A.01



TOPOGRAPHIC PLAN OF SURVEY OF

# PART OF LOT 18 **JUNCTION GORE**

GEOGRAPHIC TOWNSHIP OF GLOUCESTER **CITY OF OTTAWA** 

Surveyed by Annis, O'Sullivan, Vollebekk Ltd.



DISTANCES AND COORDINATES SHOWN ON THIS PLAN ARE IN METRES AND CAN BE CONVERTED TO FEET BY **DIVIDING BY 0.3048.** 

# Surveyor's Certificate

I CERTIFY THAT

- 1. This survey and plan are correct and in accordance with the Surveys
- Act and the Surveyors Act and the regulations made under them. 2. The survey was completed on the 8th day of March, 2022.



T. Hartwick Ontario Land Surveyor

> ASSOCIATION OF ONTARIO LAND SURVEYORS PLAN SUBMISSION FORM V-22627 THIS