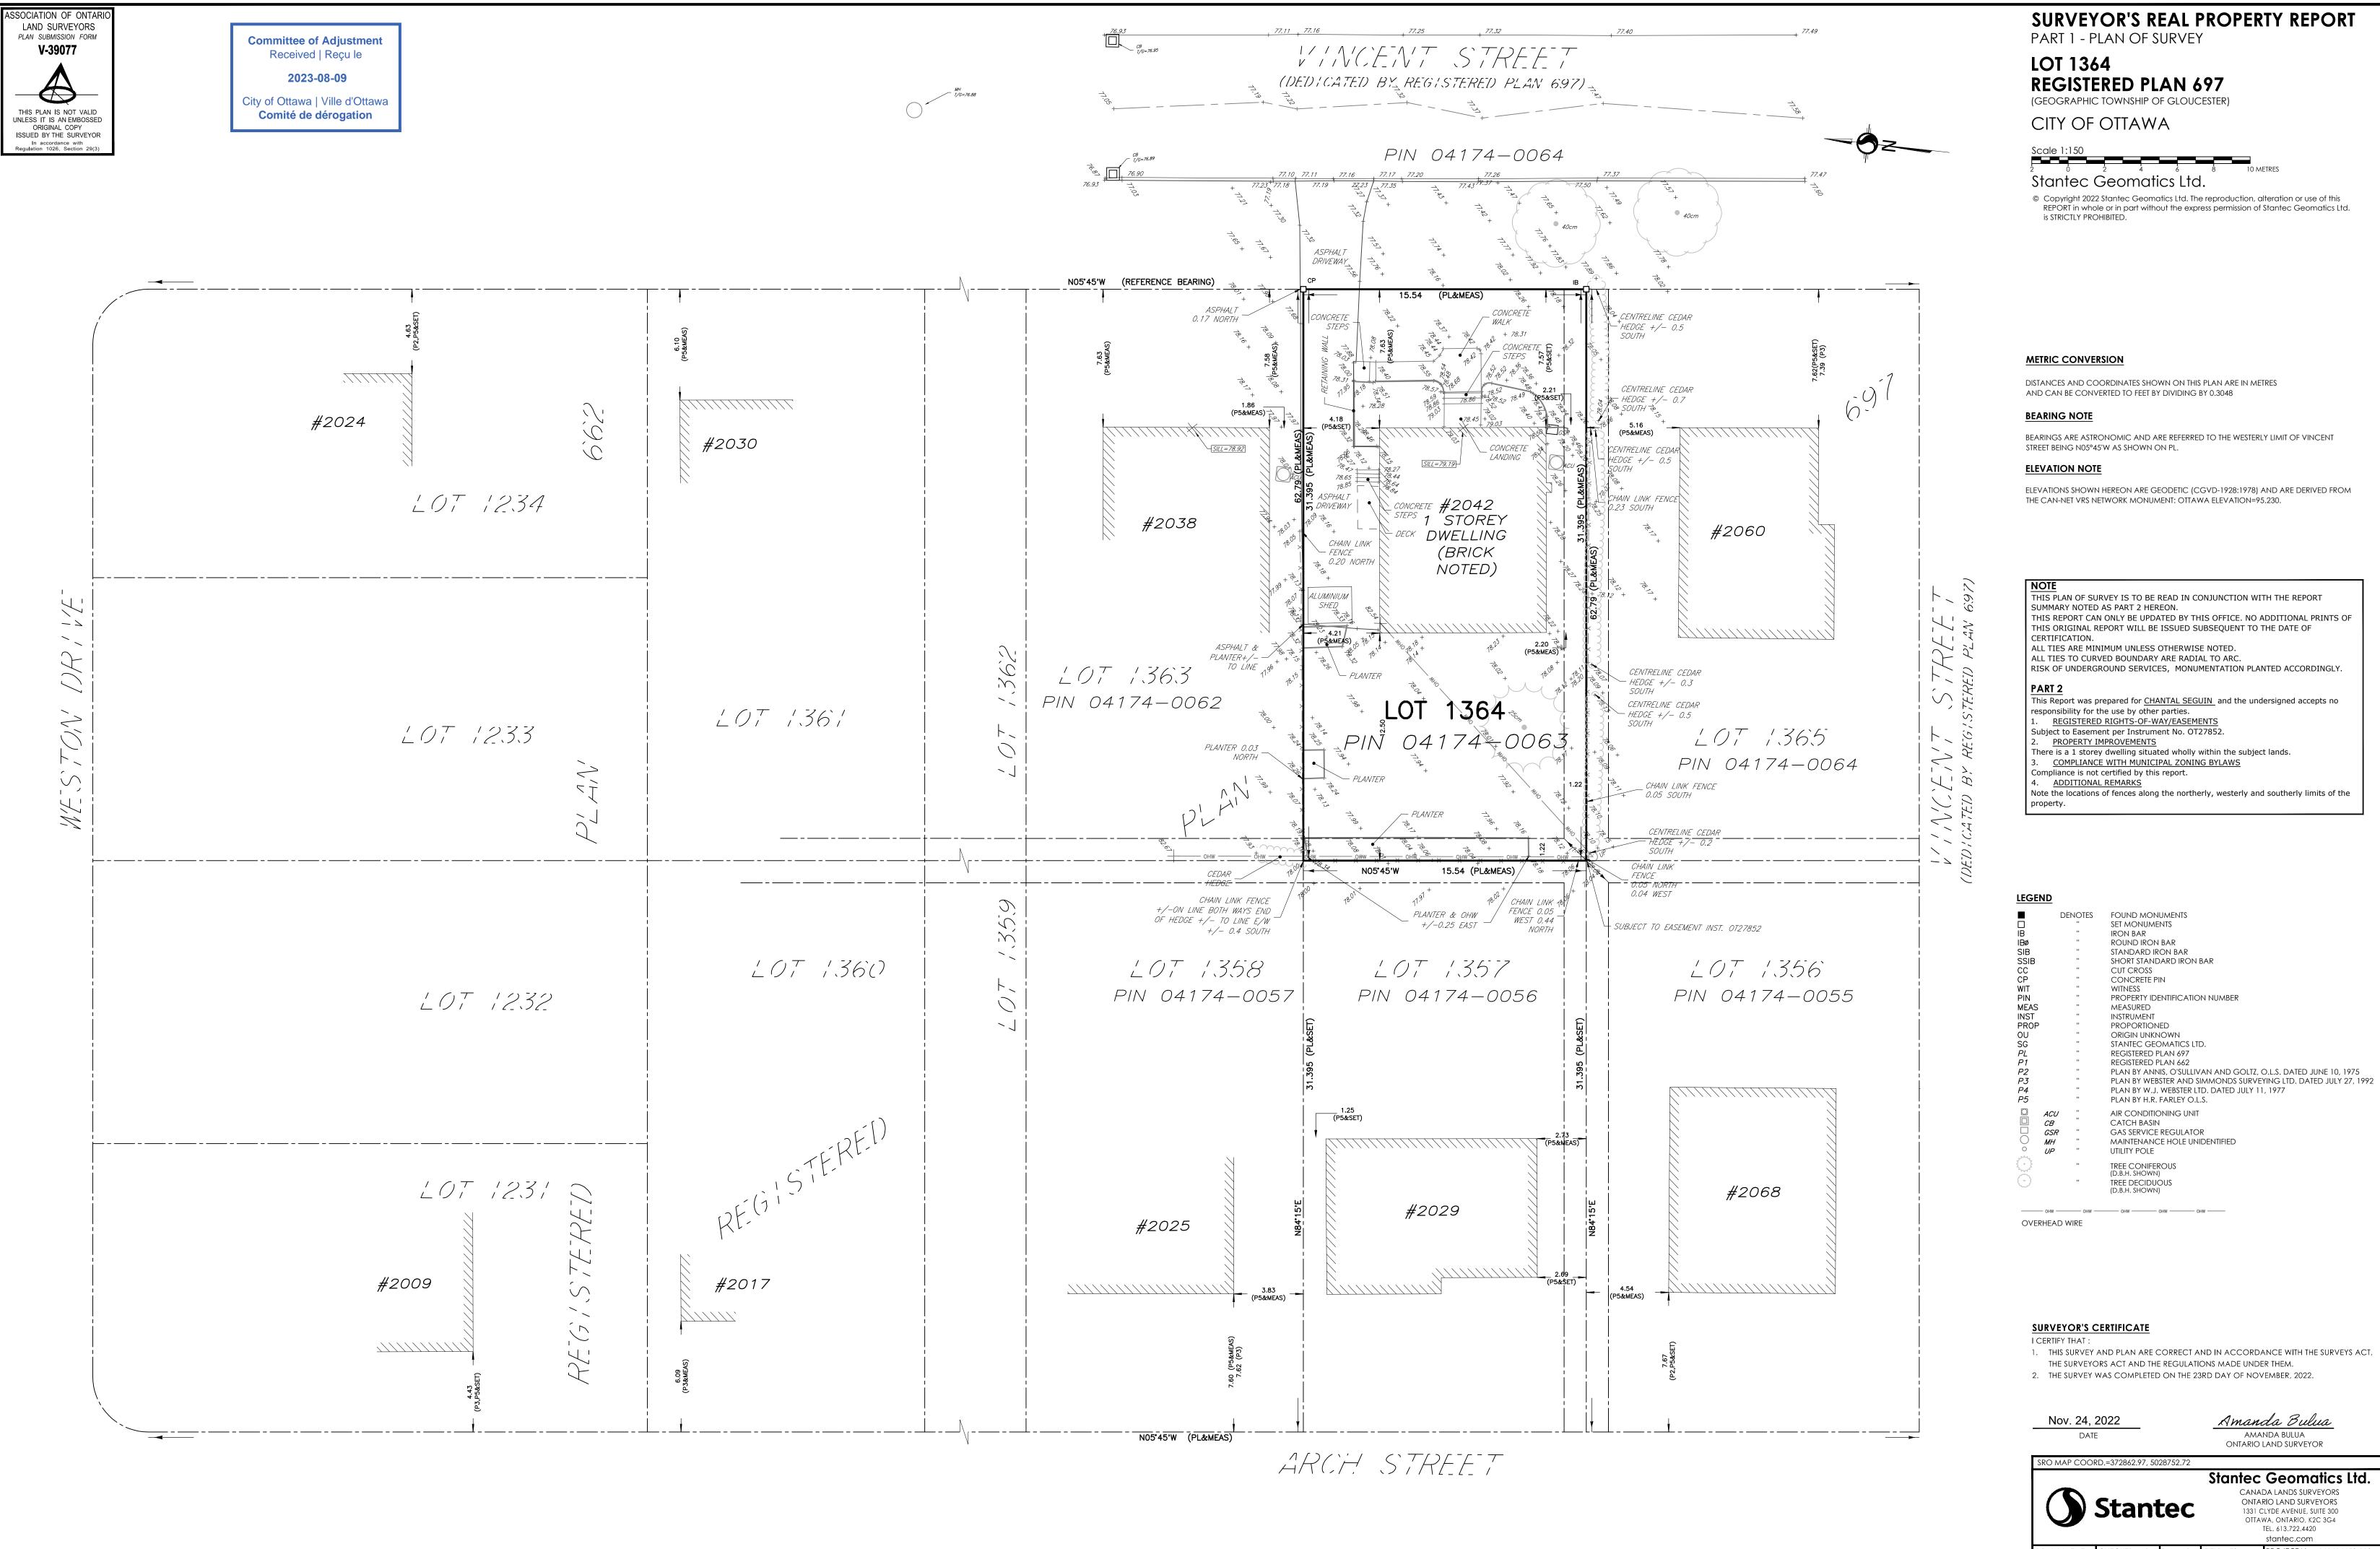

CHANTAL SEGUIN & FRANCOIS FLAMAND

2042 VINCENT STREET OTTAWA, ON K1G 2M9 613-731-6606 APPLICATION FOR MINOR VARIANCE: VINCENT RESIDENCE

DRAWING NO.

**DRAWING NOTES** 

line of side yard setback.
 line of side yard setback.
 number not in use
 PROPERTY LINE.

**DRAWING LEGEND** 

EXISTING DWELLING
(NEW SIDING)

NEW ADDITION - ENTRY
(NEW BRICK CLADDING)

NEW ADDITION - GARAGE (NEW SIDING)

EXISTING ROOF

NEW ROOF

SETBACK

PROPERTY LINE

NEW ADDITION - GARAGE (SIDING - NON COMBUSTIBLE CONSTRUCTION)

MODIFIED WINDOW OPENING IN EXISTING DWELLING.

PROPOSED NEW FRONT ENTRY LOCATION.

EXISTING CHIMNEY WITH NEW CLADDING (SIDING)

WALL TO BE OF NON-COMBUSTIBLE CLADDING.