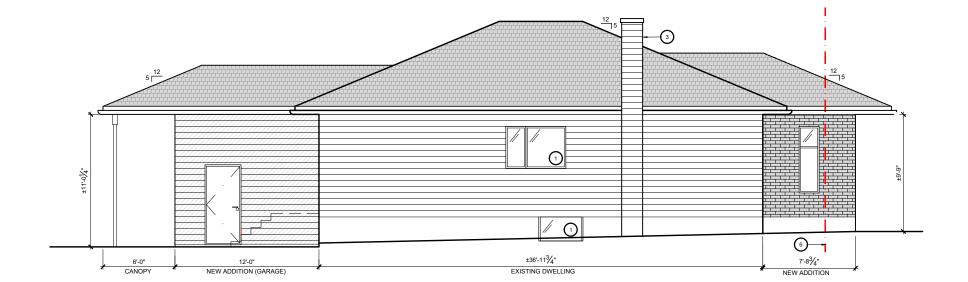

39-2½\*

39-2½\*

19-07

SK-2½\*

NEW ADDITION (GARAGE)

ELEVATION: SIDE (NORTH) - PROPOSED

SCALE = 1/8" = 1'-0"

PROJECT NAME

CHANTAL SEGUIN & FRANCOIS FLAMAND

2042 VINCENT STREET OTTAWA, ON K1G 2M9 613-731-6606 APPLICATION FOR MINOR VARIANCE: VINCENT RESIDENCE

DRAWING NO.

**DRAWING NOTES** 

line of side yard setback.
 line of side yard setback.
 number not in use
 PROPERTY LINE.

**DRAWING LEGEND** 

EXISTING DWELLING
(NEW SIDING)

NEW ADDITION - ENTRY
(NEW BRICK CLADDING)

NEW ADDITION - GARAGE (NEW SIDING)

EXISTING ROOF

NEW ROOF

SETBACK

PROPERTY LINE