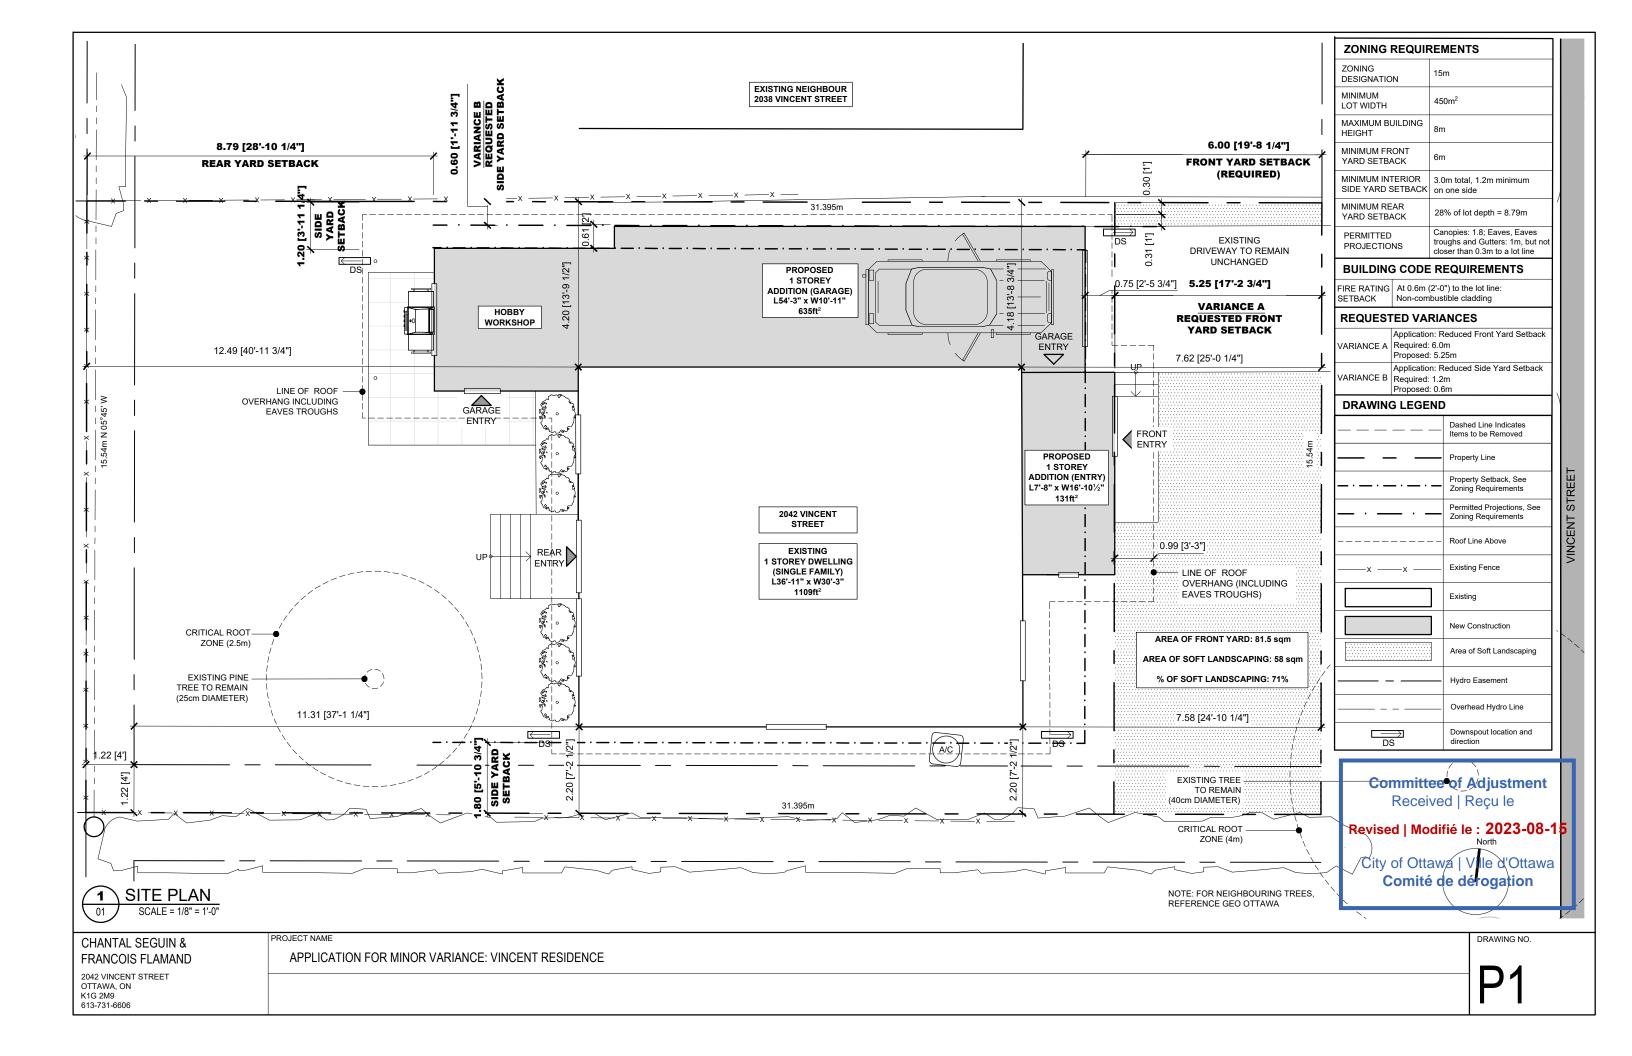

39-2½\*

39-2½\*

19-07

SK-2½\*

NEW ADDITION (GARAGE)

ELEVATION: SIDE (NORTH) - PROPOSED

SCALE = 1/8" = 1'-0"

PROJECT NAME

CHANTAL SEGUIN & FRANCOIS FLAMAND

2042 VINCENT STREET OTTAWA, ON K1G 2M9 613-731-6606 APPLICATION FOR MINOR VARIANCE: VINCENT RESIDENCE

DRAWING NO.

**DRAWING NOTES** 

line of side yard setback.
 line of side yard setback.
 number not in use
 PROPERTY LINE.

**DRAWING LEGEND** 

EXISTING DWELLING
(NEW SIDING)

NEW ADDITION - ENTRY
(NEW BRICK CLADDING)

NEW ADDITION - GARAGE (NEW SIDING)

EXISTING ROOF

NEW ROOF

SETBACK

PROPERTY LINE

NEW ADDITION - GARAGE (SIDING - NON COMBUSTIBLE CONSTRUCTION)

MODIFIED WINDOW OPENING IN EXISTING DWELLING.

PROPOSED NEW FRONT ENTRY LOCATION.

EXISTING CHIMNEY WITH NEW CLADDING (SIDING)

WALL TO BE OF NON-COMBUSTIBLE CLADDING.