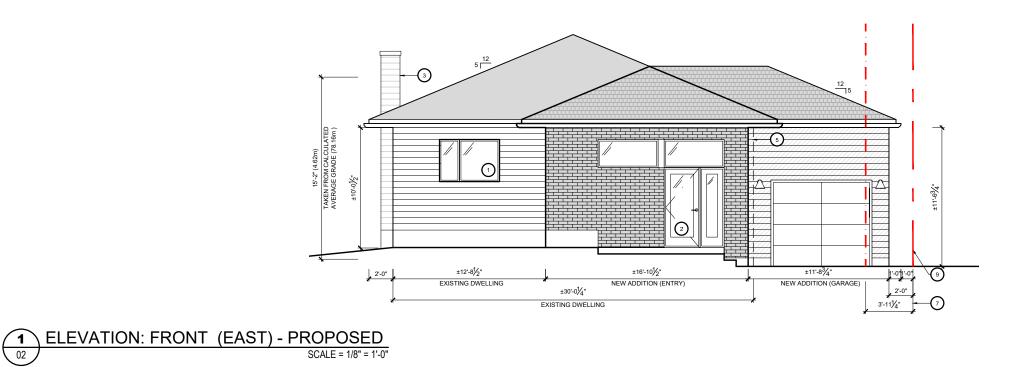

LINE OF EXISTING WALL BEYOND (GARAGE INTERIOR).

ELEVATION: REAR (WEST) - PROPOSED

SCALE = 1/8" = 1'-0"

ELEVATION: SIDE (SOUTH) - PROPOSED

SCALE = 1/8" = 1'-0"

PROJECT NAME

CHANTAL SEGUIN & FRANCOIS FLAMAND

2042 VINCENT STREET OTTAWA, ON K1G 2M9 613-731-6606

APPLICATION FOR MINOR VARIANCE: VINCENT RESIDENCE

DRAWING NO.

**DRAWING NOTES** 

MODIFIED WINDOW OPENING IN EXISTING DWELLING. 2 PROPOSED NEW REAR ENTRY LOCATION. 3 EXISTING CHIMNEY WITH NEW CLADDING (SIDING)

LINE OF EXISTING WALL BEYOND (GARAGE INTERIOR).

EXISTING DWELLING (NEW SIDING)

NEW ADDITION - GARAGE (NEW SIDING)

NEW ADDITION - EN ..... (NEW BRICK CLADDING)

EXISTING ROOF

PROPERTY LINE

NEW ROOF

- SETBACK

4 EXISTING WINDOW TO REMAIN.

6 LINE OF FRONT YARD SETBACK.

7 LINE OF SIDE YARD SETBACK. 8 NUMBER NOT IN USE 9 PROPERTY LINE

**DRAWING LEGEND** 