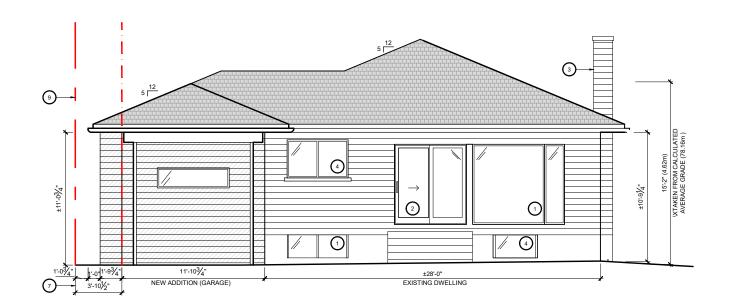

LINE OF EXISTING WALL BEYOND (GARAGE INTERIOR).

ELEVATION: REAR (WEST) - PROPOSED

SCALE = 1/8" = 1'-0"

ELEVATION: SIDE (SOUTH) - PROPOSED

SCALE = 1/8" = 1'-0"

PROJECT NAME

CHANTAL SEGUIN & FRANCOIS FLAMAND

2042 VINCENT STREET OTTAWA, ON K1G 2M9 613-731-6606

APPLICATION FOR MINOR VARIANCE: VINCENT RESIDENCE

DRAWING NO.

**DRAWING NOTES** 

MODIFIED WINDOW OPENING IN EXISTING DWELLING. 2 PROPOSED NEW REAR ENTRY LOCATION. 3 EXISTING CHIMNEY WITH NEW CLADDING (SIDING)

LINE OF EXISTING WALL BEYOND (GARAGE INTERIOR).

EXISTING DWELLING (NEW SIDING)

NEW ADDITION - GARAGE (NEW SIDING)

NEW ADDITION - EN ..... (NEW BRICK CLADDING)

EXISTING ROOF

PROPERTY LINE

NEW ROOF

- SETBACK

4 EXISTING WINDOW TO REMAIN.

6 LINE OF FRONT YARD SETBACK.

7 LINE OF SIDE YARD SETBACK. 8 NUMBER NOT IN USE 9 PROPERTY LINE

**DRAWING LEGEND** 