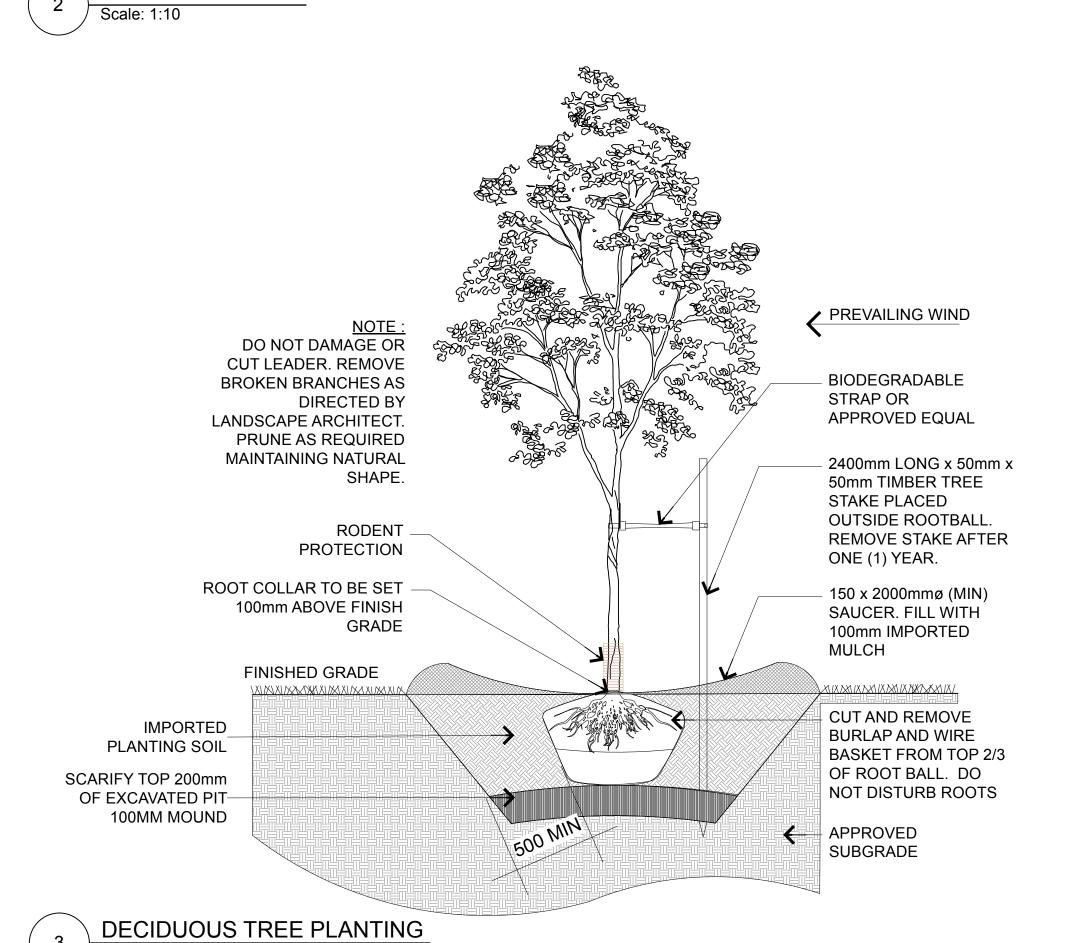

**CONIFEROUS TREE PLANTING** 

Scale: 1:25

BRUSH JOINTS WITH POLYMERIC SAND TYPE 1 PRECAST CONCRETE PAVER 25mm SAND SETTING BED GRANULAR 'A' COMPACTED TO 100% SPMDD UNDISTURBED OR THOROUGHLY COMPACTED ACCEPTABLE SUBGRADE NOTE: ALL SURFACES TO BE THOROUGHLY BROOM CLEANED