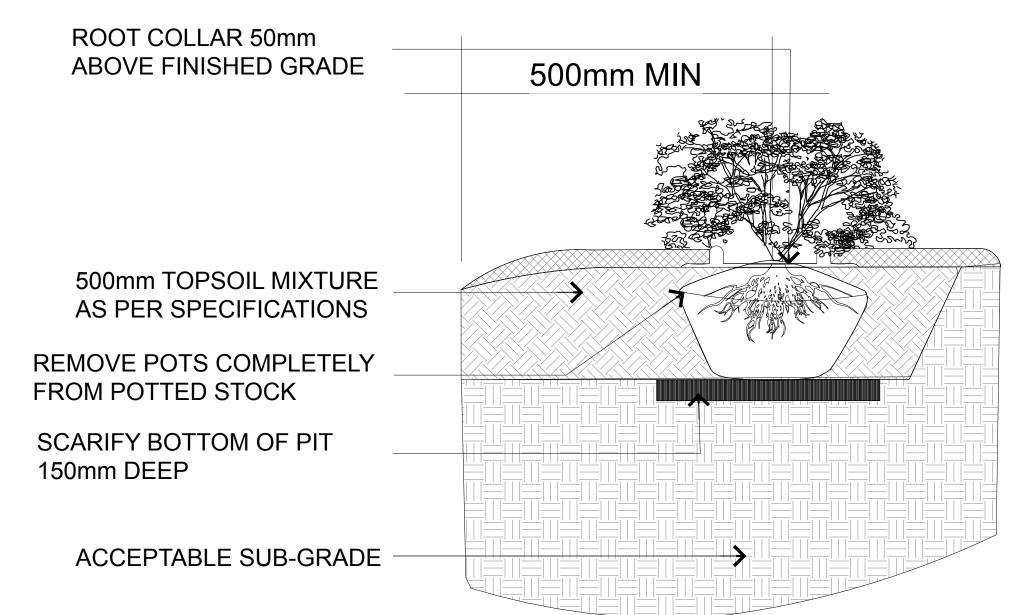

**CONIFEROUS TREE PLANTING** 

Scale: 1:25

BRUSH JOINTS WITH POLYMERIC SAND TYPE 1 PRECAST CONCRETE PAVER 25mm SAND SETTING BED GRANULAR 'A' COMPACTED TO 100% SPMDD UNDISTURBED OR THOROUGHLY COMPACTED ACCEPTABLE SUBGRADE NOTE: ALL SURFACES TO BE THOROUGHLY BROOM CLEANED