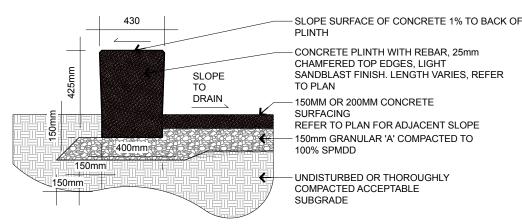

**CONCRETE SEATING WALL** Scale: 1:25

LASHLE' +ASSOCIATES LANDSCAPE ARCHITECTURE PROJECT:

DATE

KEY PLAN, NTS

ARCHITECT.

DIGGING.

CONSTRUCTION.

**GENERAL NOTES** 