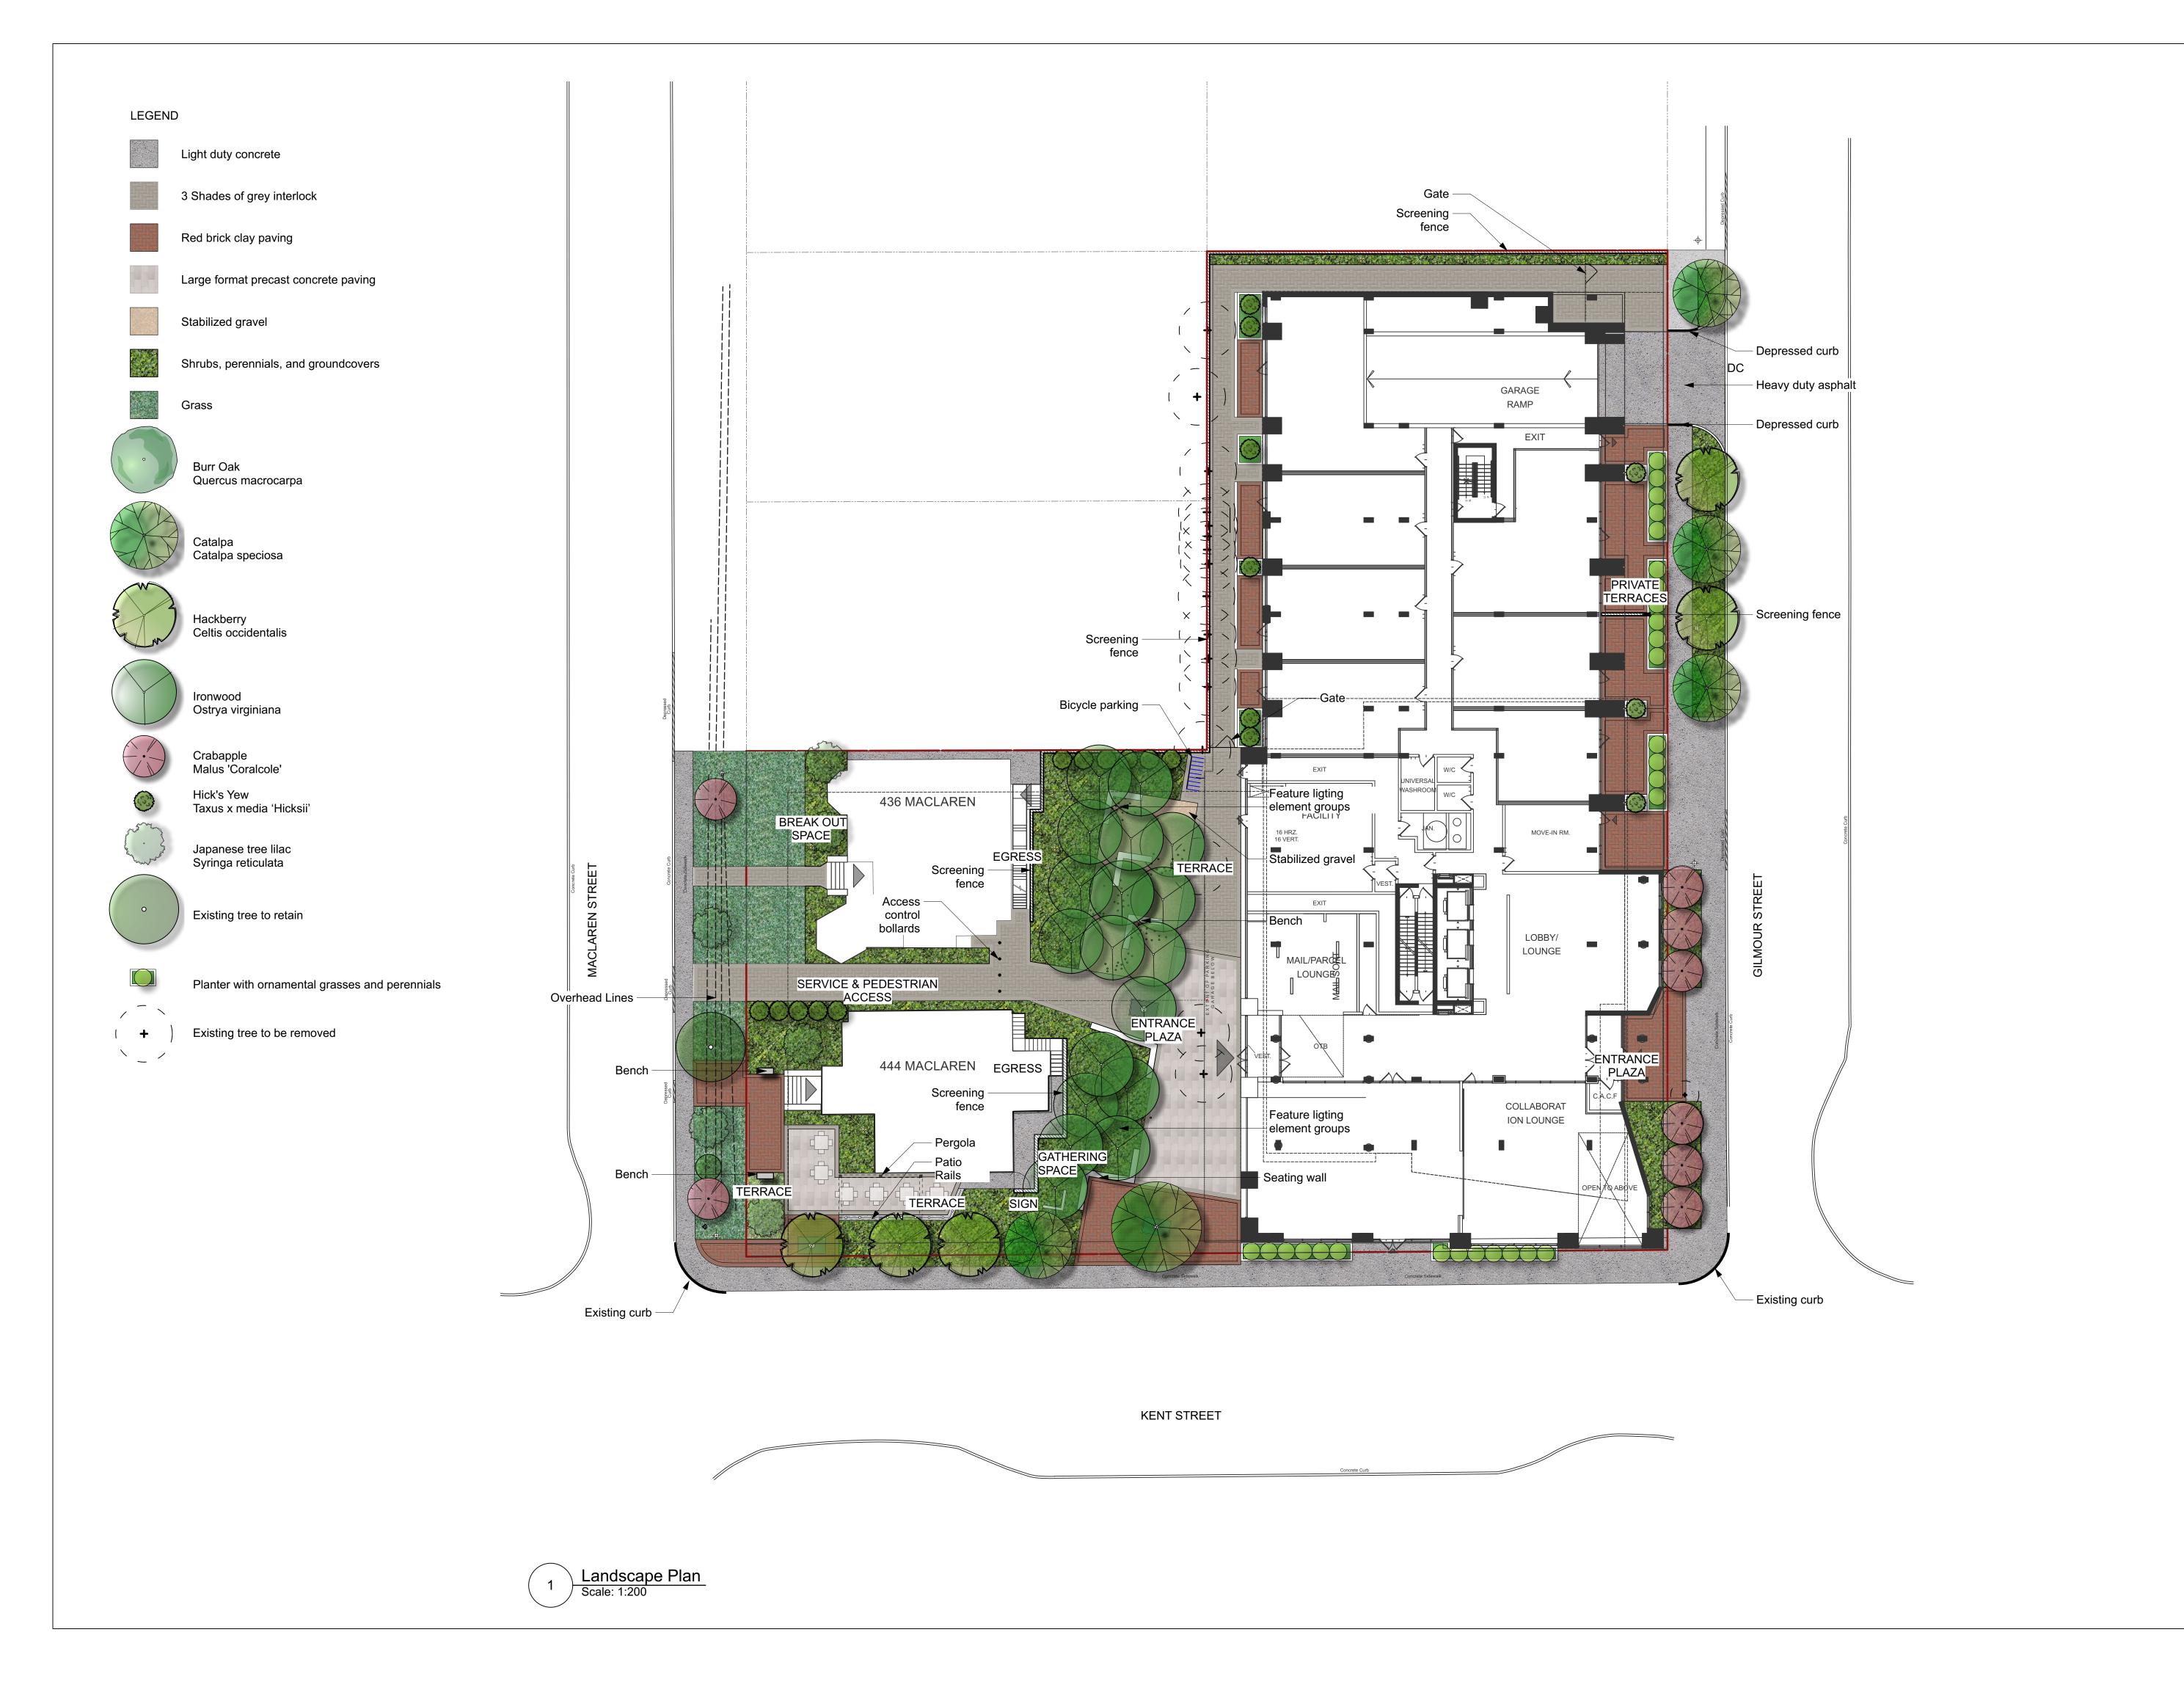

## DRAWING TITLE:

LANDSCAPE PLAN

DATE: 2023.02.15

DRAWN SCALE: AS SHOWN

DRAWN BY: SX

LA PROJECT NO.: 21819-1

REV NO.:

SHRUB PLANTING