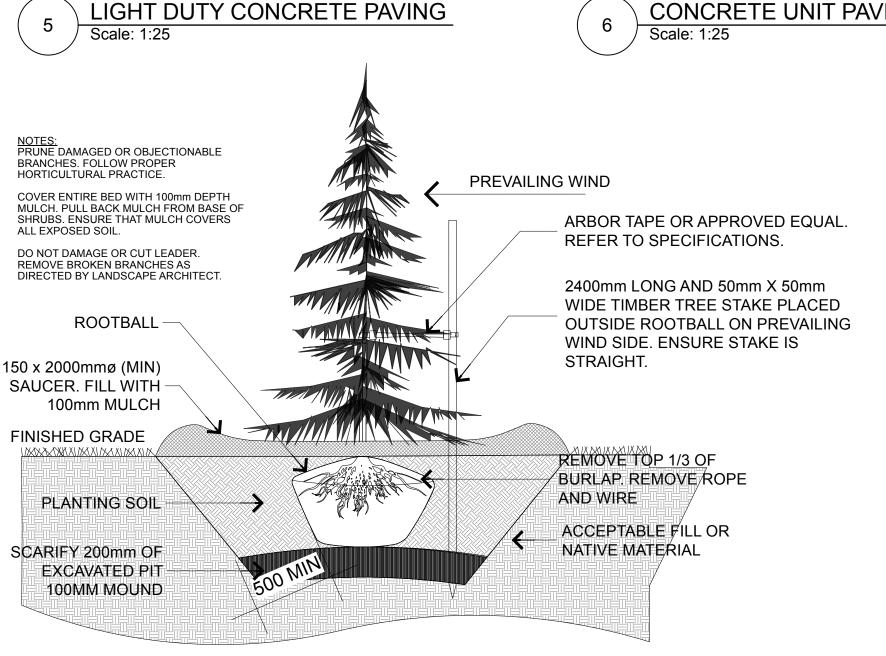

NOTES: PRUNE DAMAGED OR OBJECTIONABLE BRANCHES. FOLLOW PROPER HORTICULTURAL PRACTICE.

COVER ENTIRE BED WITH 100mm DEPTH MULCH. PULL BACK MULCH FROM BASE OF SHRUBS. ENSURE THAT MULCH COVERS ALL EXPOSED SOIL.

**CONIFEROUS TREE PLANTING** 

Scale: 1:25

BRUSH JOINTS WITH POLYMERIC SAND TYPE 1 PRECAST CONCRETE PAVER 25mm SAND SETTING BED GRANULAR 'A' COMPACTED TO 100% SPMDD UNDISTURBED OR THOROUGHLY COMPACTED ACCEPTABLE SUBGRADE NOTE: ALL SURFACES TO BE THOROUGHLY BROOM CLEANED