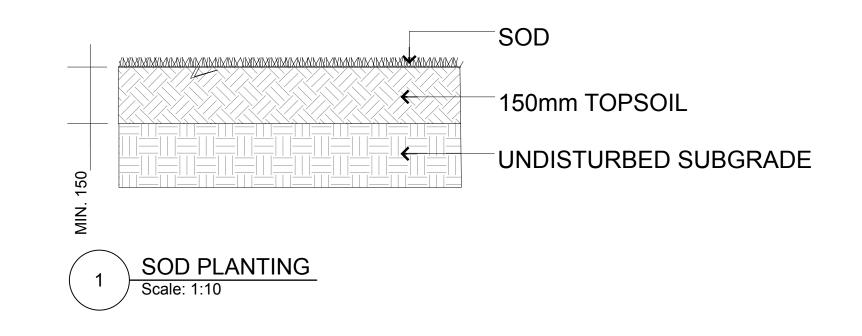

NOTES: PRUNE DAMAGED OR OBJECTIONABLE BRANCHES. FOLLOW PROPER HORTICULTURAL PRACTICE.

COVER ENTIRE BED WITH 100mm DEPTH MULCH. PULL BACK MULCH FROM BASE OF SHRUBS. ENSURE THAT MULCH COVERS ALL EXPOSED SOIL.