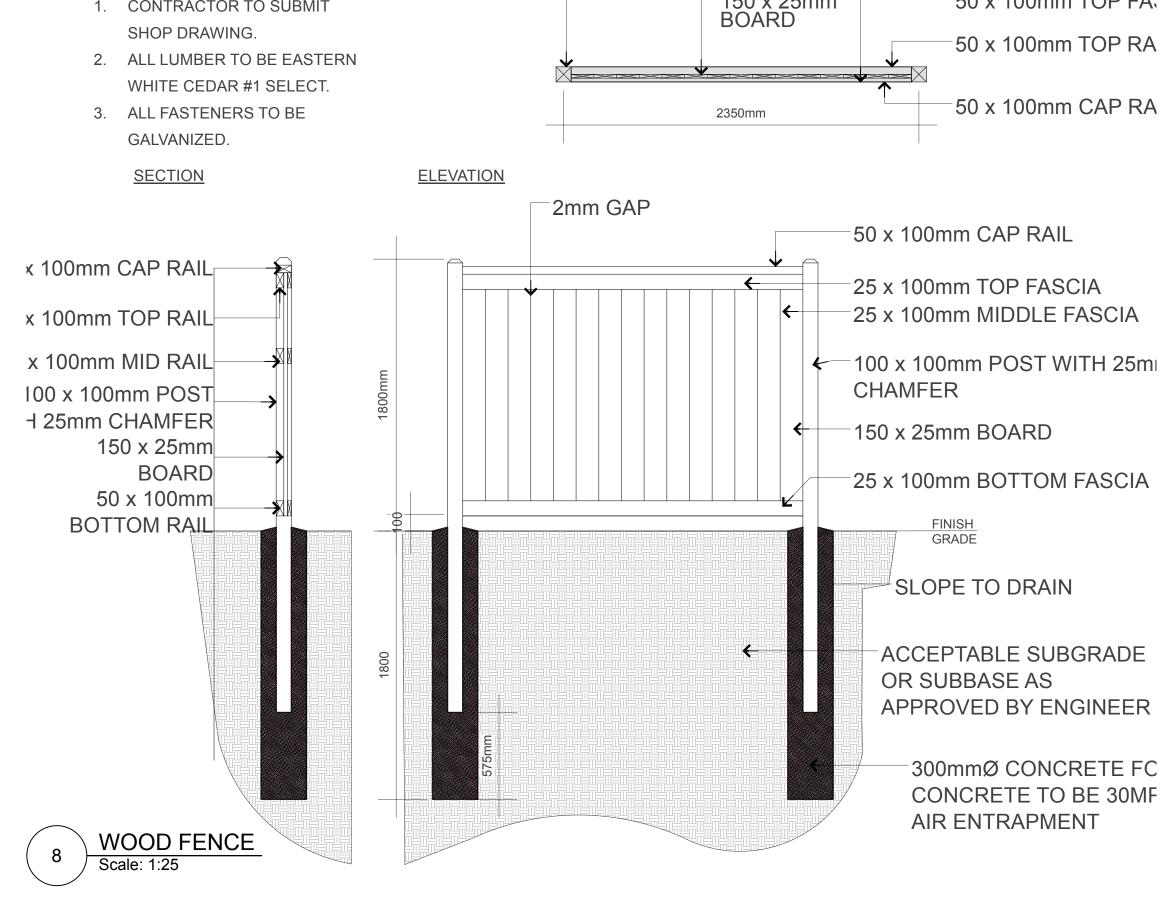

**CONCRETE SEATING WALL** Scale: 1:25

LASHLE' +ASSOCIATES LANDSCAPE ARCHITECTURE PROJECT:

DATE

KEY PLAN, NTS

ARCHITECT.

DIGGING.

CONSTRUCTION.

**GENERAL NOTES** 