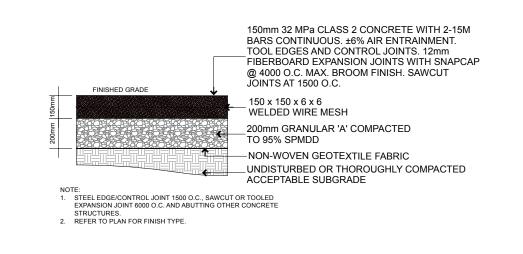

**CONCRETE SEATING WALL** Scale: 1:25

LASHLE' +ASSOCIATES LANDSCAPE ARCHITECTURE PROJECT:

DATE

KEY PLAN, NTS

ARCHITECT.

DIGGING.

CONSTRUCTION.

**GENERAL NOTES** 