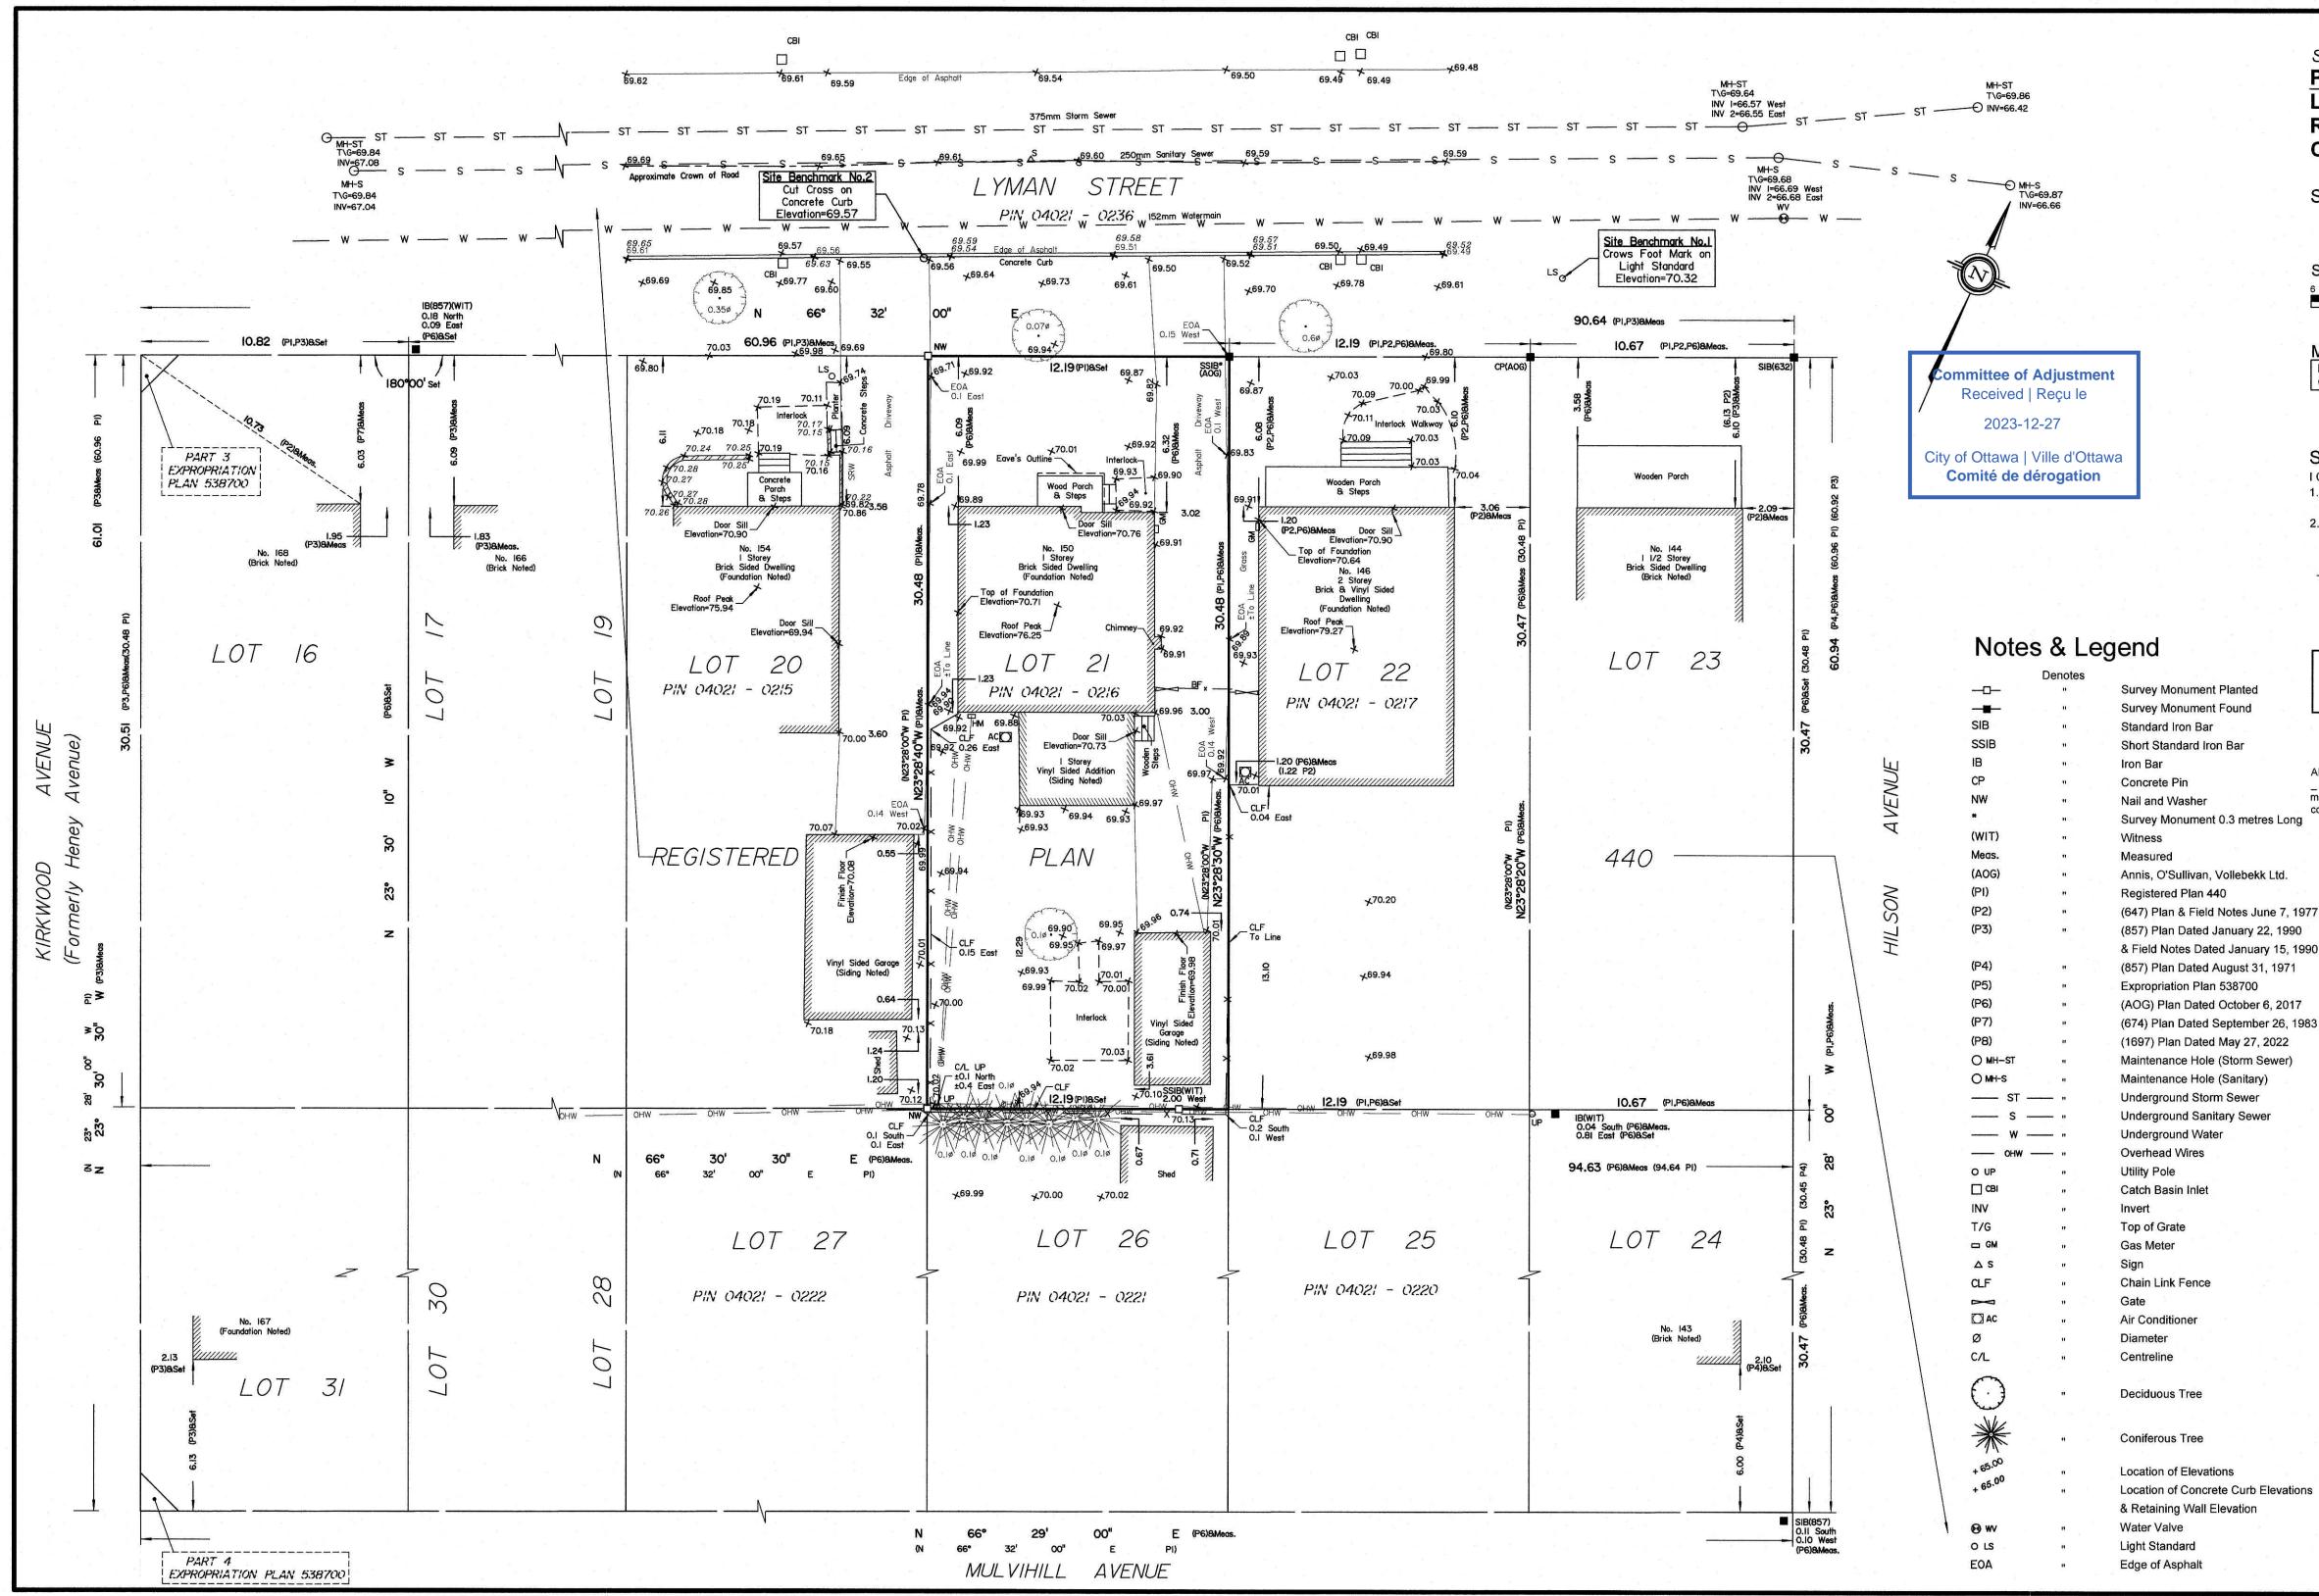

SURVEYOR'S REAL PROPERTY REPORT PART 1 Plan of LOT 21 **REGISTERED PLAN 440 CITY OF OTTAWA** Surveyed by Annis, O'Sullivan, Vollebekk Ltd Scale 1:150 3.0 DISTANCES SHOWN ON THIS PLAN ARE IN METRES AND CAN BE CONVERTED TO FEET BY DIVIDING BY 0.3048 Surveyor's Certificate I CERTIFY THAT : 1. This survey and plan are correct and in accordance with the Surveys Act and the Surveyors Act and the regulations made under them. 2. The survey was completed on the 17th day of October, 2023. Oct. 17, 2023 T. Hartwick Ontario Land Surveyor PART 2 THIS PLAN MUST BE READ IN CONJUNCTION WITH SURVEY REPORT DATED: OCTOBER 17, 2023 ANNIS, O'SULLIVAN, VOLLEBEKK LTD. grants to \_\_\_\_\_\_\_("The Client"), their solicitors, mortgagees, and other related parties, permission to use original, signed, sealed copies of the Surveyor's Real Property Report in transactions involving The Client ASSOCIATION OF ONTARIO LAND SURVEYORS PLAN SUBMISSION FORM V-60558 THIS PLAN IS NOT VALID UNLESS IT IS AN EMBOSSED ORIGINAL COPY ISSUED BY THE SURVEYOR In accordance with Regulation 1026, Section 29 (3). Bearings are grid, derived from Can-Net 2016 Real Time Network GPS observations and are referenced to Specified Control Points 01919680005 and 01919680105, MTM Zone 9 ( 76°30' West Longitude ) NAD-83 (original). For bearing comparisons, a rotation of 0°32'30" counter-clockwise was applied to bearings on plans P1 and P3. **ELEVATION NOTES** 1. Elevations shown are geodetic and are referred to the CGVD28 geodetic datum. 2. It is the responsibility of the user of this information to verify that the job benchmark has not been altered or disturbed and that it's relative elevation and description agrees with the information shown on this drawing. UTILITY NOTES 1. This drawing cannot be accepted as acknowledging all of the utilities and it will be the responsibility of the user to contact the respective utility authorities for confirmation. 2. Only visible surface utilities were located. 3. A field location of underground plant by the pertinent utility authority is mandatory before any work involving breaking ground, probing, excavating etc. 4. Underground utility data derived from City of Ottawa utility sheet reference ISD15-5104-06 © Annis, O'Sullivan, Vollebekk Ltd, 2023. "THIS PLAN IS PROTECTED BY COPYRIGHT" ANNIS, O'SULLIVAN, VOLLEBEKK LTD. 14 Concourse Gate, Suite 500 Nepean, Ont. K2E 7S6 メ Phone: (613) 727-0850 / Fax: (613) 727-1079 Email: Nepean@aovitd.com Ontario Land Surveyors Job No. 24509-23 Joanisse Lt21 PI440 0 F