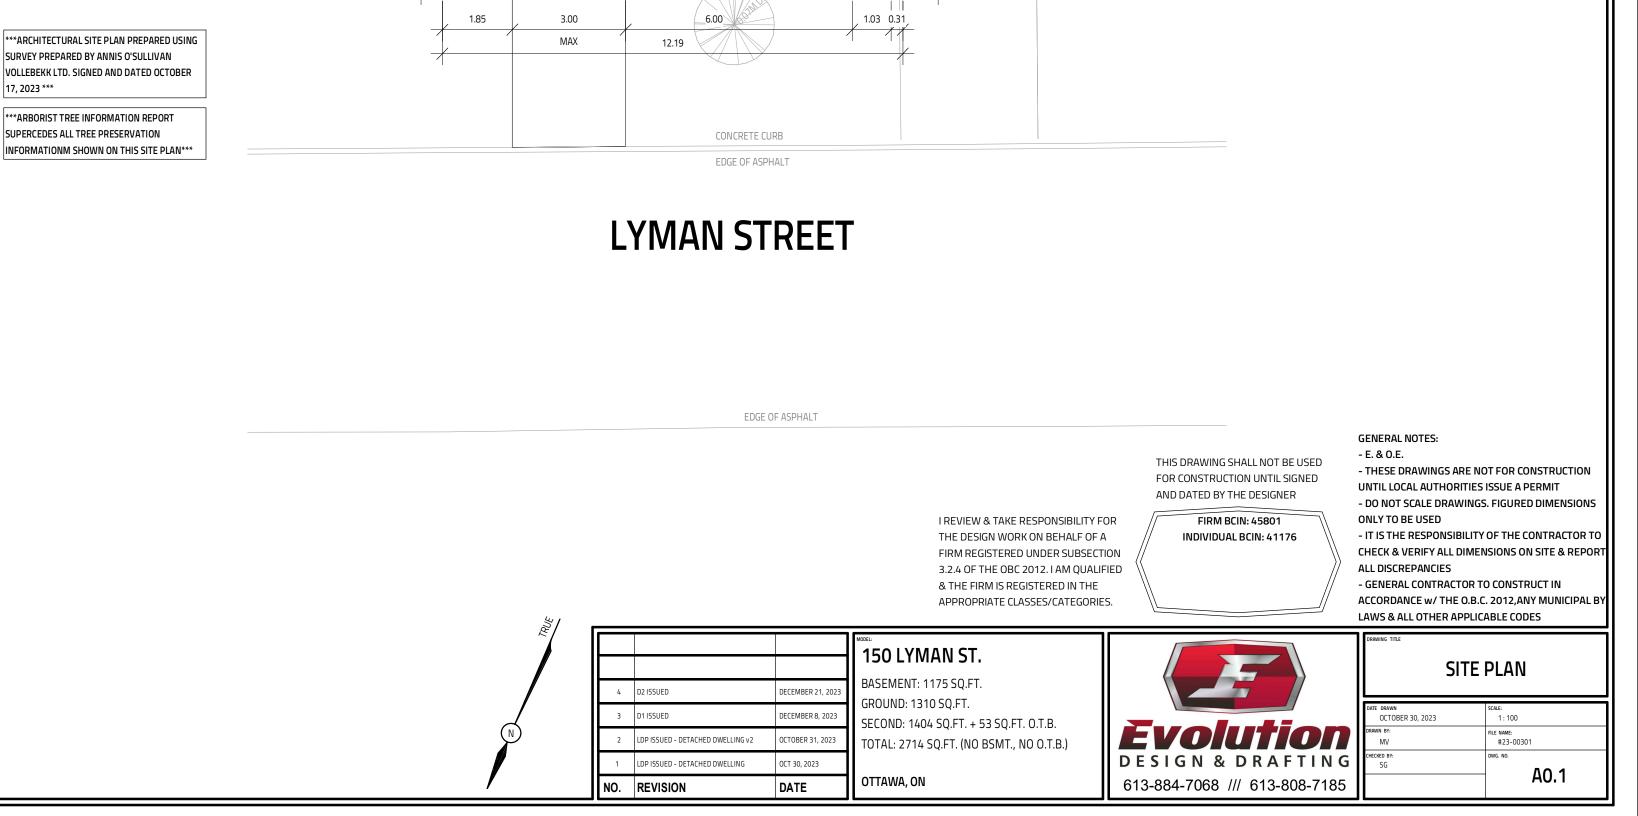

SURVEYOR'S REAL PROPERTY REPORT PART 1 Plan of LOT 21 **REGISTERED PLAN 440 CITY OF OTTAWA** Surveyed by Annis, O'Sullivan, Vollebekk Ltd Scale 1:150 3.0 DISTANCES SHOWN ON THIS PLAN ARE IN METRES AND CAN BE CONVERTED TO FEET BY DIVIDING BY 0.3048 Surveyor's Certificate I CERTIFY THAT : 1. This survey and plan are correct and in accordance with the Surveys Act and the Surveyors Act and the regulations made under them. 2. The survey was completed on the 17th day of October, 2023. Oct. 17, 2023 T. Hartwick Ontario Land Surveyor PART 2 THIS PLAN MUST BE READ IN CONJUNCTION WITH SURVEY REPORT DATED: OCTOBER 17, 2023 ANNIS, O'SULLIVAN, VOLLEBEKK LTD. grants to \_\_\_\_\_\_\_("The Client"), their solicitors, mortgagees, and other related parties, permission to use original, signed, sealed copies of the Surveyor's Real Property Report in transactions involving The Client ASSOCIATION OF ONTARIO LAND SURVEYORS PLAN SUBMISSION FORM V-60558 THIS PLAN IS NOT VALID UNLESS IT IS AN EMBOSSED ORIGINAL COPY ISSUED BY THE SURVEYOR In accordance with Regulation 1026, Section 29 (3). Bearings are grid, derived from Can-Net 2016 Real Time Network GPS observations and are referenced to Specified Control Points 01919680005 and 01919680105, MTM Zone 9 ( 76°30' West Longitude ) NAD-83 (original). For bearing comparisons, a rotation of 0°32'30" counter-clockwise was applied to bearings on plans P1 and P3. **ELEVATION NOTES** 1. Elevations shown are geodetic and are referred to the CGVD28 geodetic datum. 2. It is the responsibility of the user of this information to verify that the job benchmark has not been altered or disturbed and that it's relative elevation and description agrees with the information shown on this drawing. UTILITY NOTES 1. This drawing cannot be accepted as acknowledging all of the utilities and it will be the responsibility of the user to contact the respective utility authorities for confirmation. 2. Only visible surface utilities were located. 3. A field location of underground plant by the pertinent utility authority is mandatory before any work involving breaking ground, probing, excavating etc. 4. Underground utility data derived from City of Ottawa utility sheet reference ISD15-5104-06 © Annis, O'Sullivan, Vollebekk Ltd, 2023. "THIS PLAN IS PROTECTED BY COPYRIGHT" ANNIS, O'SULLIVAN, VOLLEBEKK LTD. 14 Concourse Gate, Suite 500 Nepean, Ont. K2E 7S6 メ Phone: (613) 727-0850 / Fax: (613) 727-1079 Email: Nepean@aovitd.com Ontario Land Surveyors Job No. 24509-23 Joanisse Lt21 PI440 0 F