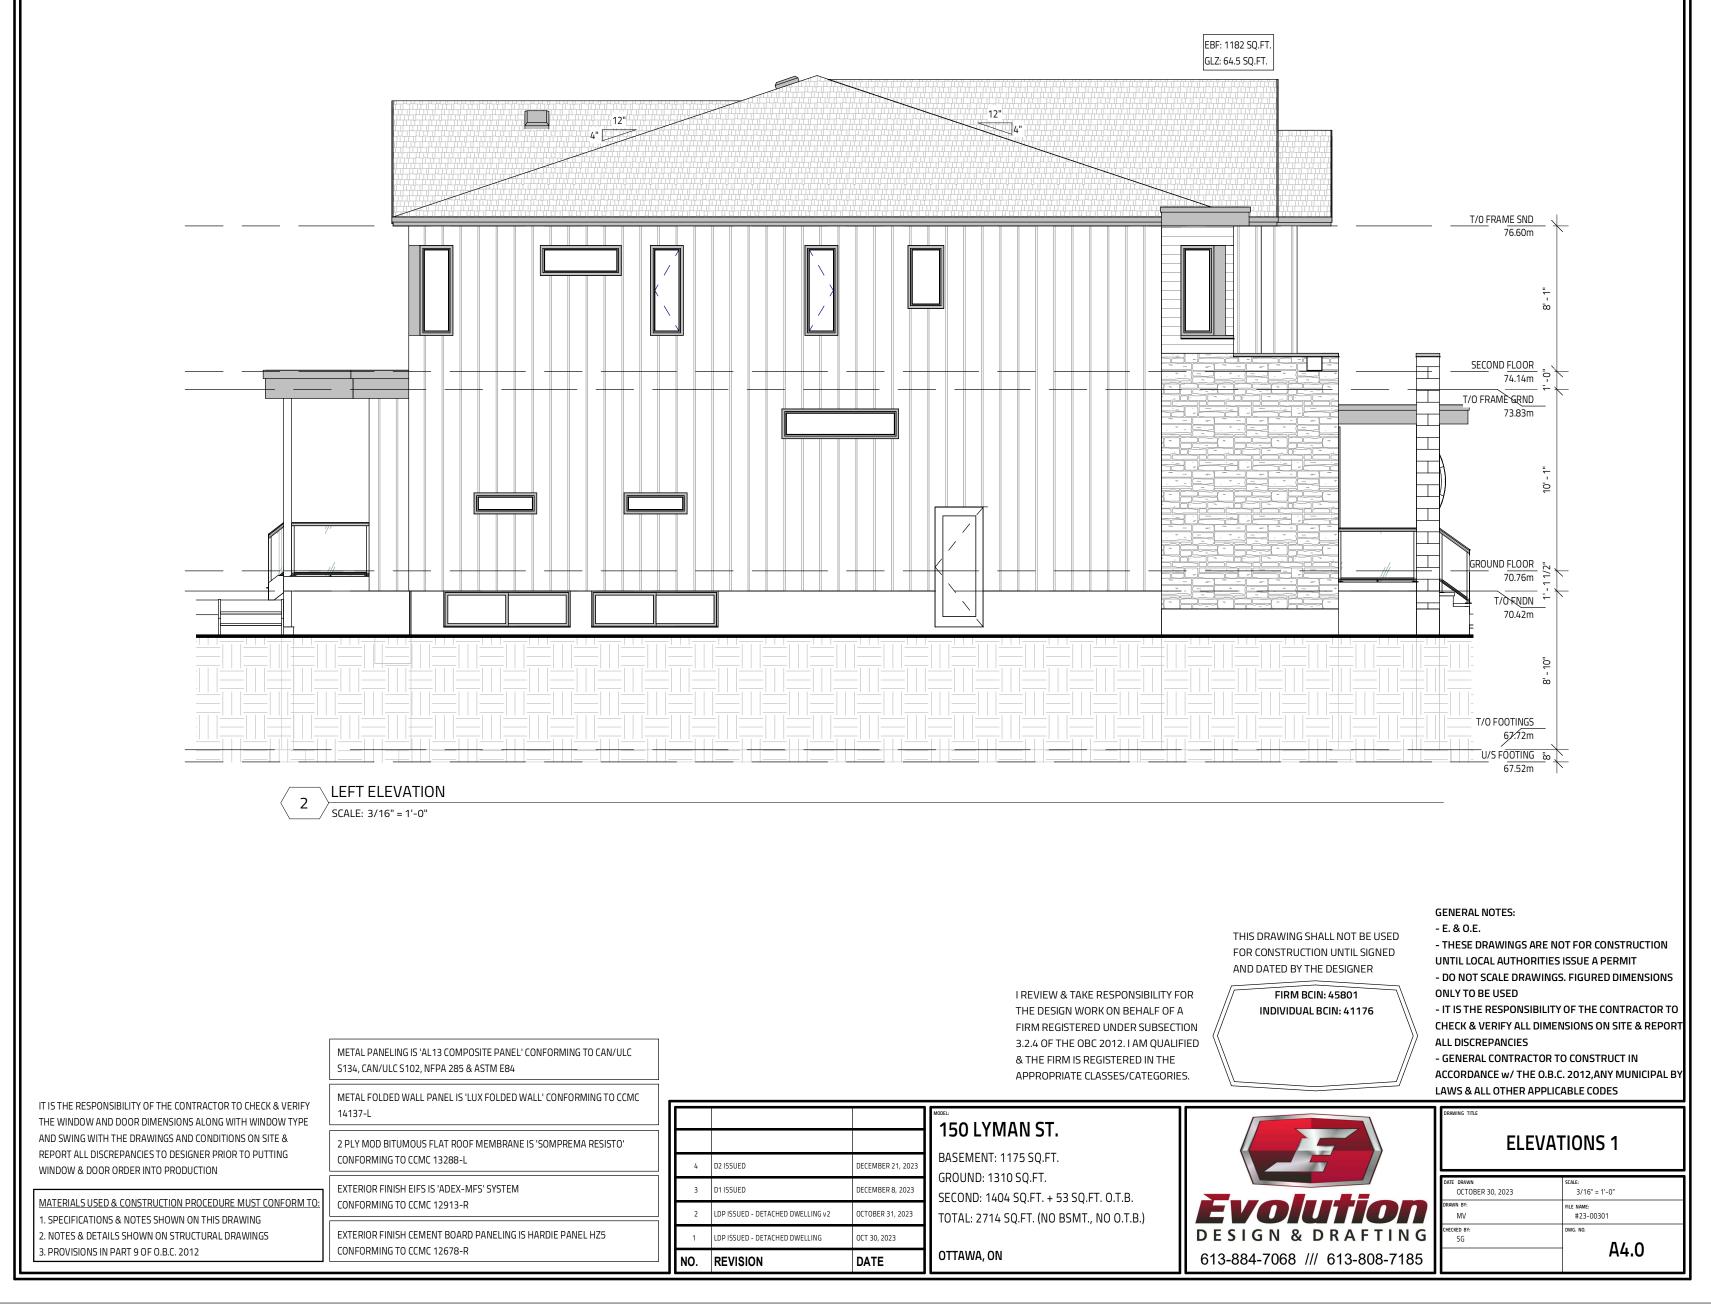

SURVEYOR'S REAL PROPERTY REPORT PART 1 Plan of LOT 21 **REGISTERED PLAN 440 CITY OF OTTAWA** Surveyed by Annis, O'Sullivan, Vollebekk Ltd Scale 1:150 3.0 DISTANCES SHOWN ON THIS PLAN ARE IN METRES AND CAN BE CONVERTED TO FEET BY DIVIDING BY 0.3048 Surveyor's Certificate I CERTIFY THAT : 1. This survey and plan are correct and in accordance with the Surveys Act and the Surveyors Act and the regulations made under them. 2. The survey was completed on the 17th day of October, 2023. Oct. 17, 2023 T. Hartwick Ontario Land Surveyor PART 2 THIS PLAN MUST BE READ IN CONJUNCTION WITH SURVEY REPORT DATED: OCTOBER 17, 2023 ANNIS, O'SULLIVAN, VOLLEBEKK LTD. grants to \_\_\_\_\_\_\_("The Client"), their solicitors, mortgagees, and other related parties, permission to use original, signed, sealed copies of the Surveyor's Real Property Report in transactions involving The Client ASSOCIATION OF ONTARIO LAND SURVEYORS PLAN SUBMISSION FORM V-60558 THIS PLAN IS NOT VALID UNLESS IT IS AN EMBOSSED ORIGINAL COPY ISSUED BY THE SURVEYOR In accordance with Regulation 1026, Section 29 (3). Bearings are grid, derived from Can-Net 2016 Real Time Network GPS observations and are referenced to Specified Control Points 01919680005 and 01919680105, MTM Zone 9 ( 76°30' West Longitude ) NAD-83 (original). For bearing comparisons, a rotation of 0°32'30" counter-clockwise was applied to bearings on plans P1 and P3. **ELEVATION NOTES** 1. Elevations shown are geodetic and are referred to the CGVD28 geodetic datum. 2. It is the responsibility of the user of this information to verify that the job benchmark has not been altered or disturbed and that it's relative elevation and description agrees with the information shown on this drawing. UTILITY NOTES 1. This drawing cannot be accepted as acknowledging all of the utilities and it will be the responsibility of the user to contact the respective utility authorities for confirmation. 2. Only visible surface utilities were located. 3. A field location of underground plant by the pertinent utility authority is mandatory before any work involving breaking ground, probing, excavating etc. 4. Underground utility data derived from City of Ottawa utility sheet reference ISD15-5104-06 © Annis, O'Sullivan, Vollebekk Ltd, 2023. "THIS PLAN IS PROTECTED BY COPYRIGHT" ANNIS, O'SULLIVAN, VOLLEBEKK LTD. 14 Concourse Gate, Suite 500 Nepean, Ont. K2E 7S6 メ Phone: (613) 727-0850 / Fax: (613) 727-1079 Email: Nepean@aovitd.com Ontario Land Surveyors Job No. 24509-23 Joanisse Lt21 PI440 0 F