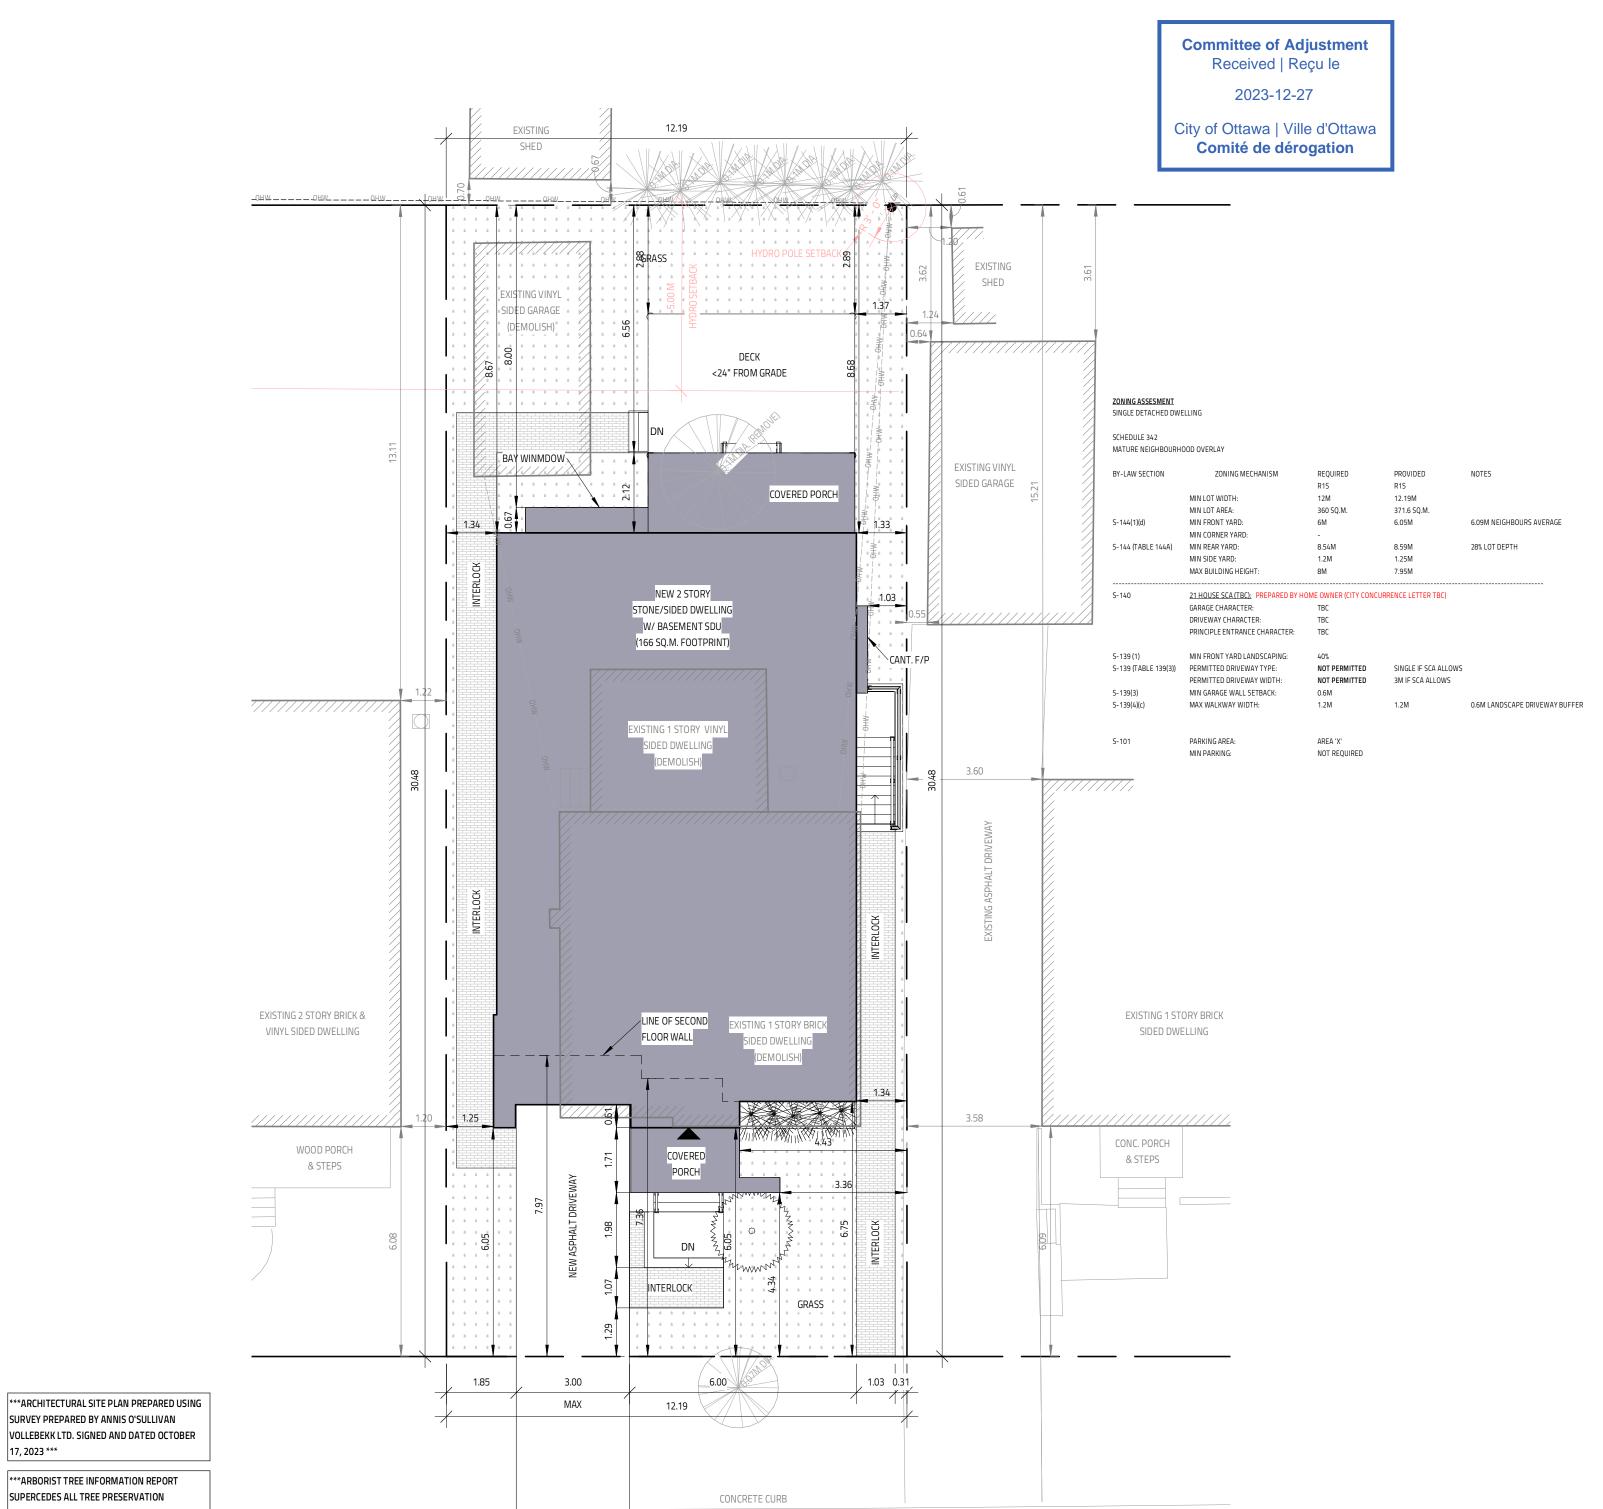

SURVEYOR'S REAL PROPERTY REPORT PART 1 Plan of LOT 21 **REGISTERED PLAN 440 CITY OF OTTAWA** Surveyed by Annis, O'Sullivan, Vollebekk Ltd Scale 1:150 3.0 DISTANCES SHOWN ON THIS PLAN ARE IN METRES AND CAN BE CONVERTED TO FEET BY DIVIDING BY 0.3048 Surveyor's Certificate I CERTIFY THAT : 1. This survey and plan are correct and in accordance with the Surveys Act and the Surveyors Act and the regulations made under them. 2. The survey was completed on the 17th day of October, 2023. Oct. 17, 2023 T. Hartwick Ontario Land Surveyor PART 2 THIS PLAN MUST BE READ IN CONJUNCTION WITH SURVEY REPORT DATED: OCTOBER 17, 2023 ANNIS, O'SULLIVAN, VOLLEBEKK LTD. grants to \_\_\_\_\_\_\_("The Client"), their solicitors, mortgagees, and other related parties, permission to use original, signed, sealed copies of the Surveyor's Real Property Report in transactions involving The Client ASSOCIATION OF ONTARIO LAND SURVEYORS PLAN SUBMISSION FORM V-60558 THIS PLAN IS NOT VALID UNLESS IT IS AN EMBOSSED ORIGINAL COPY ISSUED BY THE SURVEYOR In accordance with Regulation 1026, Section 29 (3). Bearings are grid, derived from Can-Net 2016 Real Time Network GPS observations and are referenced to Specified Control Points 01919680005 and 01919680105, MTM Zone 9 ( 76°30' West Longitude ) NAD-83 (original). For bearing comparisons, a rotation of 0°32'30" counter-clockwise was applied to bearings on plans P1 and P3. **ELEVATION NOTES** 1. Elevations shown are geodetic and are referred to the CGVD28 geodetic datum. 2. It is the responsibility of the user of this information to verify that the job benchmark has not been altered or disturbed and that it's relative elevation and description agrees with the information shown on this drawing. UTILITY NOTES 1. This drawing cannot be accepted as acknowledging all of the utilities and it will be the responsibility of the user to contact the respective utility authorities for confirmation. 2. Only visible surface utilities were located. 3. A field location of underground plant by the pertinent utility authority is mandatory before any work involving breaking ground, probing, excavating etc. 4. Underground utility data derived from City of Ottawa utility sheet reference ISD15-5104-06 © Annis, O'Sullivan, Vollebekk Ltd, 2023. "THIS PLAN IS PROTECTED BY COPYRIGHT" ANNIS, O'SULLIVAN, VOLLEBEKK LTD. 14 Concourse Gate, Suite 500 Nepean, Ont. K2E 7S6 メ Phone: (613) 727-0850 / Fax: (613) 727-1079 Email: Nepean@aovitd.com Ontario Land Surveyors Job No. 24509-23 Joanisse Lt21 PI440 0 F