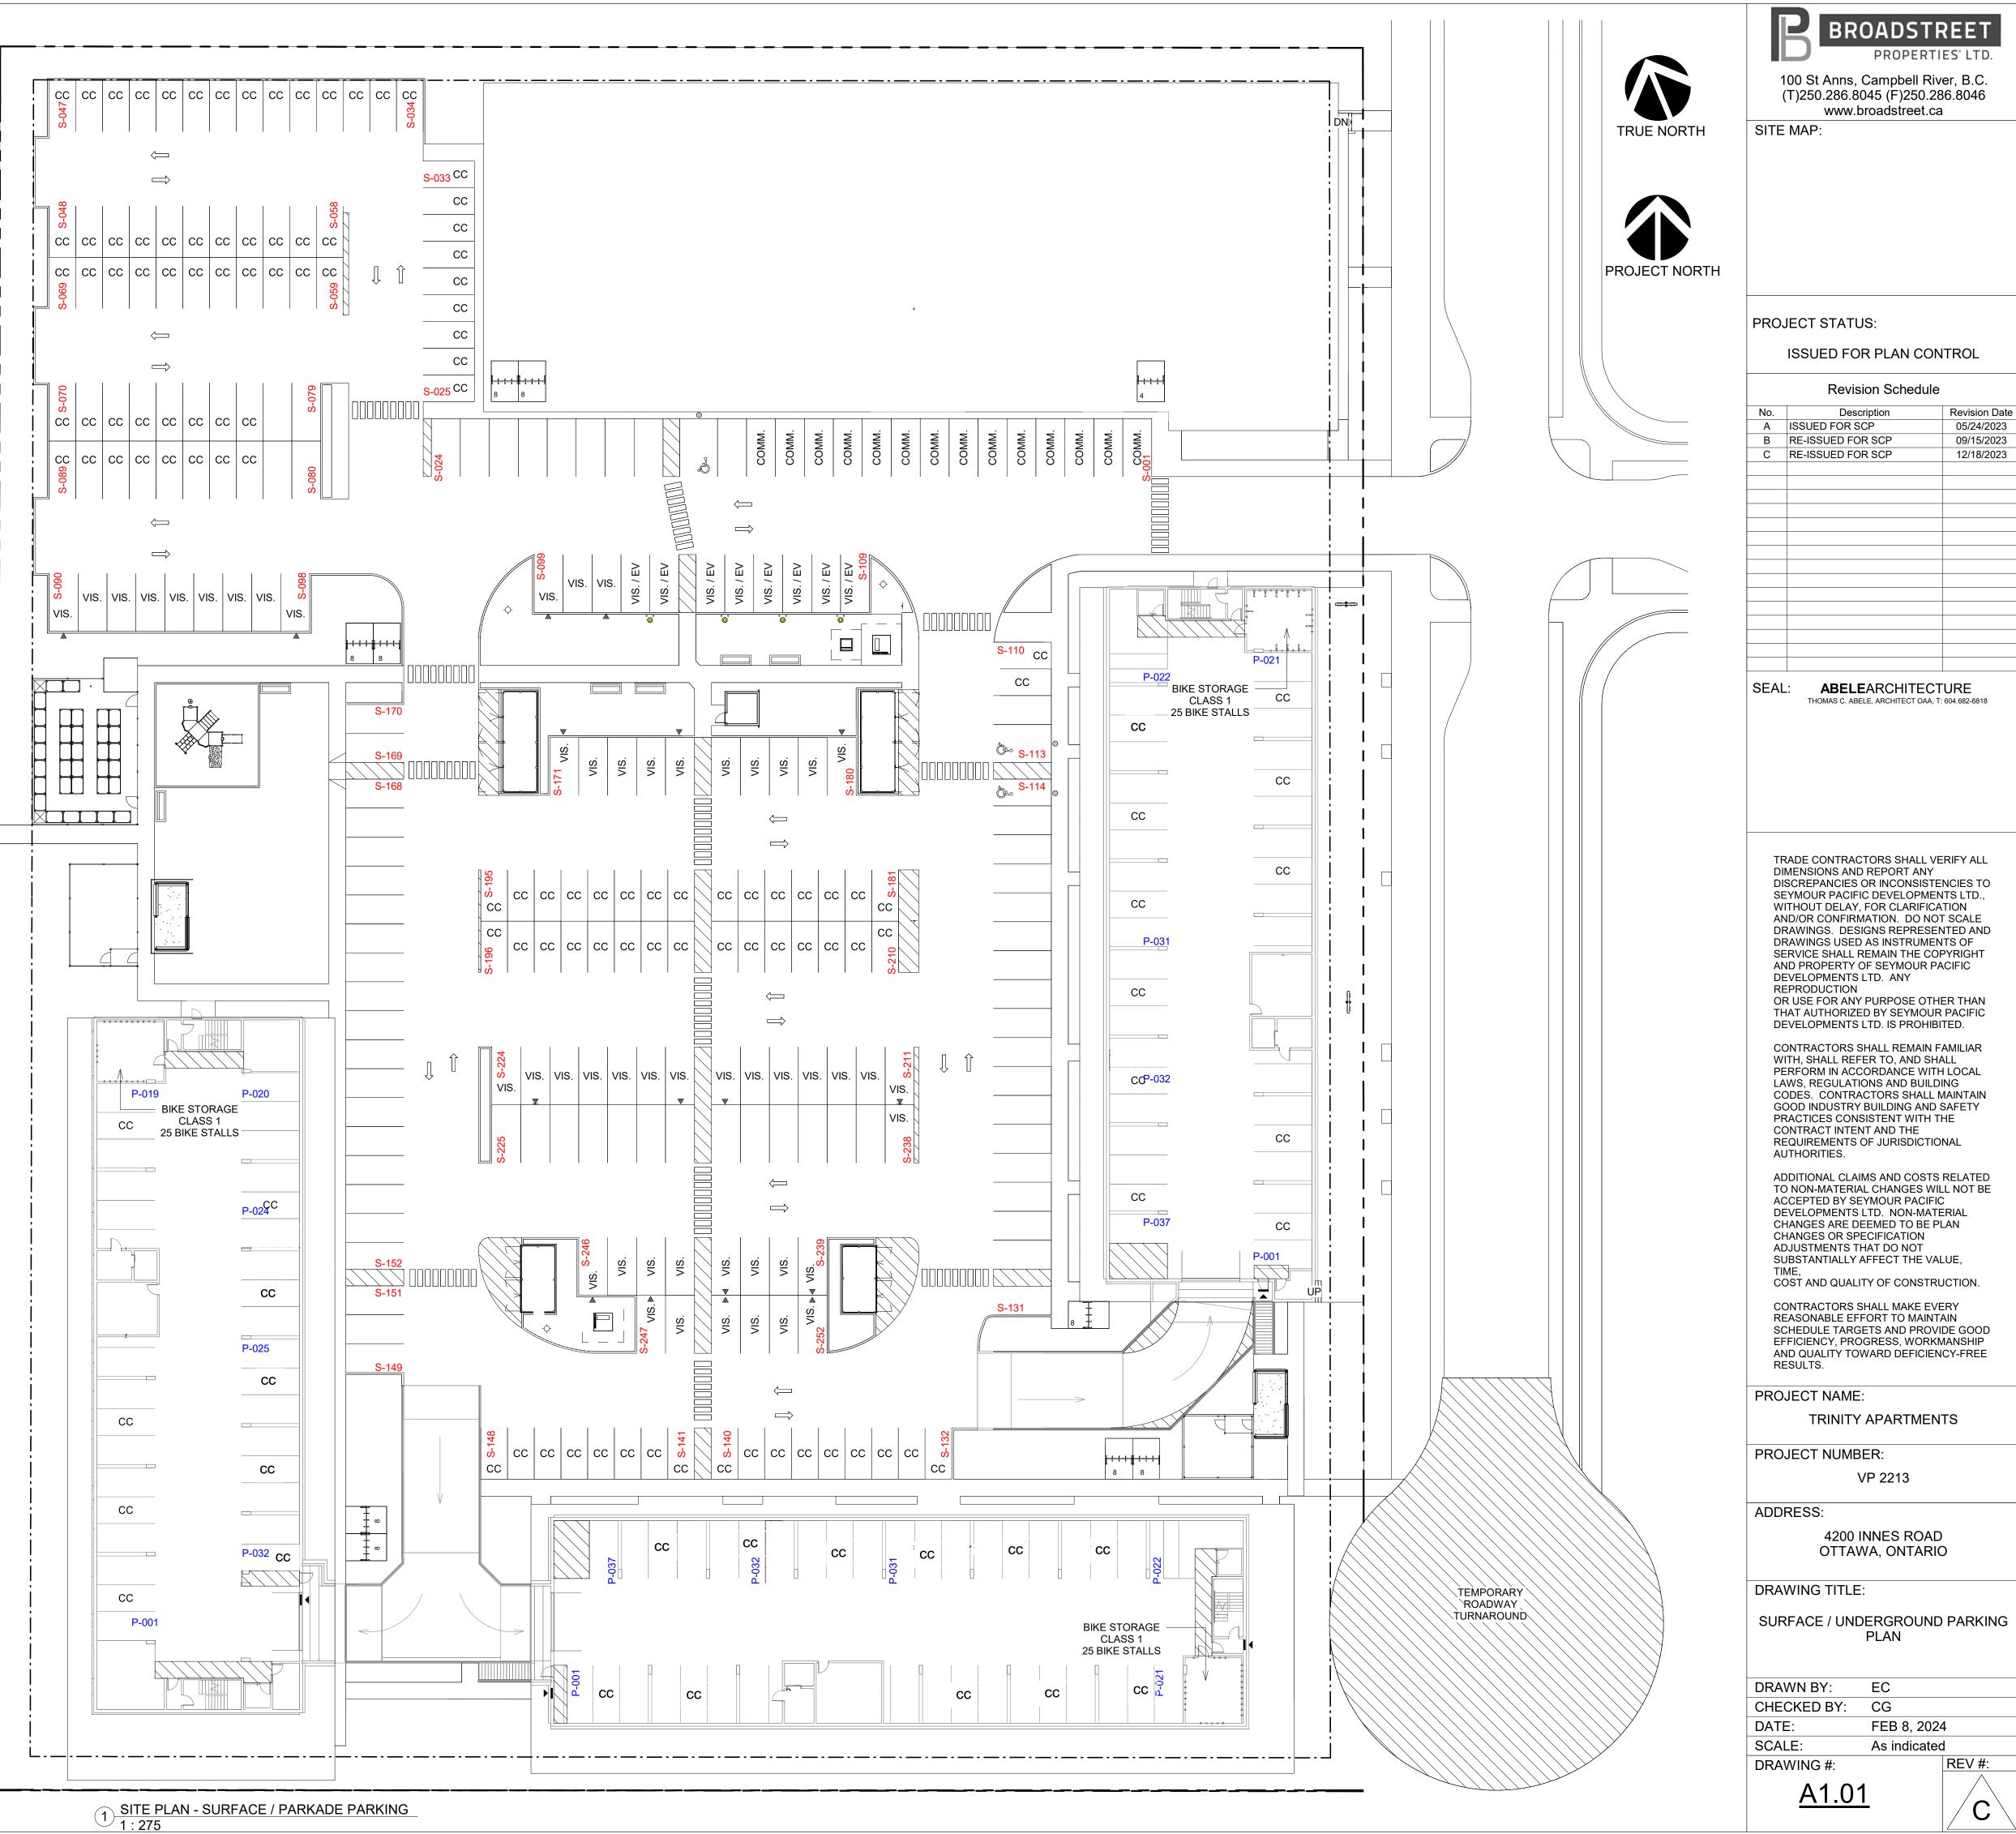

J.G. PAYETTE O.L.S.

990

| FIBRE<br>ORGANICS                               | 144<br>AMEN                                      |                             | 1                | 920 L                         |                  |                                         | 8              | 3.79 m       |            |
|-------------------------------------------------|--------------------------------------------------|-----------------------------|------------------|-------------------------------|------------------|-----------------------------------------|----------------|--------------|------------|
|                                                 |                                                  | 0 L                         | 1                | 920 L                         |                  | l                                       |                |              | Ц          |
| FIBRE                                           |                                                  | -                           |                  | -                             |                  |                                         |                |              |            |
| GMP                                             | 5                                                | y <sup>3</sup>              |                  | 8 y³<br>16 y³                 |                  |                                         |                |              |            |
| GARBAGE                                         | 32                                               | У <sup>3</sup>              | ;                | 32 y³                         |                  |                                         |                |              |            |
| WA                                              |                                                  |                             | 1                | POSED                         |                  | <br>7                                   | 7.5            | 54 m         | +          |
|                                                 |                                                  |                             |                  |                               |                  |                                         | / 7.2          | .5 11        |            |
| PERCENTAGE OF LOT AREA                          | _9                                               |                             |                  | 2.01%<br> 3.93 m <sup>2</sup> |                  | ſ                                       | 7.2            | 23 m         |            |
|                                                 | REQU                                             | IIRED                       |                  | POSED                         |                  |                                         |                |              |            |
|                                                 | LANDS                                            | CAPE                        |                  |                               |                  |                                         |                |              |            |
| MIN SECURED BIKE STALLS                         | 25%                                              | -                           | 37               | 75                            |                  | 1                                       |                |              |            |
| LANDSCAPED AREA<br>MIN HORIZONTAL BIKE STALL    | 50%                                              |                             | 75               | 76                            |                  | ſ                                       |                |              |            |
| MAX BIKE STALLS IN                              | 50%                                              | -                           | 75               | 76                            |                  | I                                       |                |              |            |
| TOTAL BICYCLE<br>OTHER BICYCLE PROVISIONS       |                                                  |                             | 149              | 151                           |                  | RE/                                     | 5.5.           |              |            |
|                                                 |                                                  |                             |                  |                               |                  | REAR LOT                                | 3.00 m<br>S.B. | <u>·</u>     | EL         |
| APARTMENT BUILDING<br>MEDICAL                   | 0.5 / UNIT<br>1 / 250 m <sup>2</sup>             | 293<br>339.5 m <sup>2</sup> | 147<br>2         | 149                           | )                | T LINE                                  |                |              |            |
|                                                 | RATE                                             | UNITS/AREA                  | REQUIRED         |                               |                  |                                         |                |              |            |
| E                                               | BICYCLE F                                        | PARKING                     |                  |                               |                  | I                                       |                |              |            |
| * SUBJECT TO APPROVAL OF M                      | INOR VARIAN                                      | CE BY THE CO                | MMITTEE OF       | ADJUSTME                      | INT              |                                         |                |              |            |
| ACCESSIBLE TYPE A                               |                                                  |                             | 2<br>1           |                               | 2                |                                         |                |              |            |
|                                                 | EXCLUDING SHARE<br>PARKING = 285 * 0.5           |                             | 2                |                               | 2                |                                         |                |              |            |
|                                                 | MAX 50% OF TOTAL                                 |                             | 143              | 50%                           | 143              |                                         |                |              |            |
|                                                 |                                                  |                             |                  |                               |                  |                                         |                |              |            |
| MEDICAL<br>SHARED PARKING REDUCTION             | 4 / 100 m <sup>2</sup>                           | 339.5 m <sup>2</sup>        | 14<br><b>73</b>  |                               | 14<br><b>62</b>  | S 22°<br>80                             |                |              |            |
| VISITORS                                        | 0.2 / UNIT                                       | 293                         | 59               |                               | 59               | 22° 26' 36"  <br>80.41 m                | İ              |              |            |
| APARTMENT - MIXED USE TOTAL RESIDENTIAL PARKING | 1 / UNIT                                         | 81                          | 81               | 1.0 / UNIT                    | 81<br><b>285</b> | ш                                       |                |              | 11/        |
| TOTAL MID-RISE PARKING UNI                      |                                                  | 212                         | 254              |                               | 204              |                                         |                |              |            |
|                                                 |                                                  | 71<br>70                    |                  | 0.96 / UNIT<br>0.96 / UNIT    | 68*<br>68*       |                                         |                |              | DOGR       |
| APARTMENT - MID RISE                            | 1.2 / UNIT                                       | 71                          |                  | 0.96 / UNIT<br>0.96 / UNIT    | 68*<br>68*       | €                                       | $\mathbb{R}$   | $\mathbb{N}$ | DOG RI     |
|                                                 | REQUIRED                                         | UNITS/AREA                  | REQUIRED         | PROPOSED<br>RATE              | PROVIDE          | D                                       |                |              |            |
| VE                                              | HICULAR                                          | PARKING                     |                  |                               |                  |                                         |                | 11           | H          |
|                                                 |                                                  | 293 U                       | UTI U            |                               |                  | SIDEWALK<br>BY OTHERS                   |                |              | <u>111</u> |
| 3 BEDROOM / 2 BATH<br>TOTAL                     | 12                                               | 16<br><b>293 U</b>          | 12               | 12                            |                  |                                         |                |              | A WE A     |
| 2 BEDROOM / 2 BATH                              | 29                                               | 40                          | 29               | 29                            |                  |                                         |                |              |            |
| 1 BEDROOM / 1 BATH<br>2 BEDROOM / 1 BATH        | 12<br>17                                         | <u>    19    </u> 6         | 13<br>17         | 13<br>17                      |                  |                                         |                |              | GAR        |
|                                                 | BUILDING A                                       | BUILDING B                  | BUILDING (       |                               | 1G D             |                                         |                |              |            |
| TOTAL PER BUILDING<br>TOTAL                     | /U                                               |                             | 71<br>JNITS      | /1                            |                  |                                         |                |              |            |
|                                                 | BUILDING A                                       | BUILDING B                  | BUILDING C       | C BUILDII                     | 1G D             |                                         |                |              |            |
| L                                               | JNIT BREA                                        |                             |                  |                               |                  | S 22 <sup>°</sup><br>7                  |                |              | 5.20       |
| D                                               | 1158.92 m <sup>2</sup>                           | 7035.2                      | 7 m <sup>2</sup> | -                             |                  | S 22° 26' 3 <del>(</del><br>71.56 m<br> |                |              |            |
| C                                               | 1158.92 m <sup>2</sup>                           | 7035.27                     | 7 m <sup>2</sup> | -                             |                  | 35"E<br>m                               |                |              | 9          |
| A<br>B                                          | 1158.92 m <sup>2</sup><br>1480.55 m <sup>2</sup> | 7035.23                     |                  | -<br>339.5 m <sup>2</sup>     | 2                |                                         |                |              | 6.70 m     |
| BUILDING                                        |                                                  | GROSS BUILD                 |                  | COMMERC                       | IAL              |                                         |                |              |            |
| BUI                                             | LDING INF                                        | ORMATIC                     | ON               |                               |                  |                                         |                |              |            |
| MIN. WIDTH OF LAND. BUFFER                      | 3                                                | m                           | 3                | n                             | 1                |                                         |                |              | 9          |
| MIN. LOT WIDTH                                  | No minimum                                       | m                           | 156.5            | n                             |                  |                                         | İ              |              | 40 m       |
| MIN. CORNER SIDE YARD S.B.<br>MIN. LOT AREA     | 3.0<br>No minimum                                | m<br>m <sup>2</sup>         | 3.0<br>19,600    | n<br>m                        |                  |                                         |                |              |            |
| MIN. INTERIOR SIDE YARD S.B                     | . No minimum                                     | m                           | 3.0              | m                             | 1                |                                         |                |              | 6.70       |
| MIN. FRONT YARD S.B.<br>MIN. REAR YARD S.B.     | 3.0                                              | m<br>m                      | 3.0              | n<br>r                        | -                |                                         |                |              | E          |
| MAX. BUILDING HEIGHT                            | 40                                               | ) m                         |                  | 18.5 m                        |                  |                                         |                |              |            |
| 2                                               |                                                  |                             | PR               | OPOSED                        |                  | -                                       | 3.00 m         | 2            |            |
| · · ·                                           |                                                  |                             |                  |                               |                  |                                         |                |              | 9.20 m     |
| DENSITY<br>FLOOR SPACE INDEX (FSI)              | 61.94 DU/ACR<br>1.54                             | E                           |                  |                               |                  |                                         |                |              |            |
| BUILDING AREA                                   | 4957.31                                          |                             | m <sup>2</sup>   |                               |                  |                                         |                |              | 6.7        |
| LEGAL DESCRIPTION                               | - 19,142.7                                       |                             | m <sup>2</sup>   |                               |                  |                                         |                |              | 70 m       |
| ZONING                                          | AM [2414] H(40                                   | ))-h                        |                  |                               |                  |                                         |                |              |            |
| CIVIC ADDRESS<br>MUNICIPALITY                   | 4200 INNES R                                     |                             | $\left( \right)$ | ₽ ¦                           |                  | 4.60 m                                  |                |              |            |
|                                                 |                                                  |                             |                  |                               | Г                |                                         |                |              |            |
|                                                 | 293 UNITS                                        |                             |                  |                               |                  |                                         |                |              |            |

LAN LAYOUT 1 : 275

0

L ROOM

| VEHICULAR PARKING        |                                                     |                      |          |                  |          |  |  |  |
|--------------------------|-----------------------------------------------------|----------------------|----------|------------------|----------|--|--|--|
|                          | REQUIRED                                            | UNITS/AREA           | REQUIRED | PROPOSED<br>RATE | PROVIDED |  |  |  |
| APARTMENT - MID RISE     | 1.2 / UNIT                                          | 71                   | 85       | 0.96 / UNIT      | 68*      |  |  |  |
|                          |                                                     | 71                   | 85       | 0.96 / UNIT      | 68*      |  |  |  |
|                          |                                                     | 70                   | 84       | 0.96 / UNIT      | 68*      |  |  |  |
| TOTAL MID-RISE PARKING U | 212                                                 | 254                  |          | 204              |          |  |  |  |
| APARTMENT - MIXED USE    | 1 / UNIT                                            | 81                   | 81       | 1.0 / UNIT       | 81       |  |  |  |
| TOTAL RESIDENTIAL PARKI  |                                                     |                      |          |                  | 285      |  |  |  |
| VISITORS                 | 0.2 / UNIT                                          | 293                  | 59       |                  | 59       |  |  |  |
| MEDICAL                  | 4 / 100 m <sup>2</sup>                              | 339.5 m <sup>2</sup> | 14       |                  | 14       |  |  |  |
| SHARED PARKING REDUCTI   | ON                                                  |                      | 73       |                  | 62       |  |  |  |
| OTHER PARKING PROVISION  | IS                                                  |                      |          |                  |          |  |  |  |
| SMALL CAR                | MAX 50% OF TOT<br>EXCLUDING SHAL<br>PARKING = 285 * | RED VISITOR          | 143      | 50%              | 143      |  |  |  |
| ACCESSIBLE TYPE A        |                                                     |                      | 2        |                  | 2        |  |  |  |
| ACCESSIBLE TYPE B        |                                                     |                      | 1        |                  | 1        |  |  |  |

| BICYCLE PARKING                       |                        |                      |     |     |  |  |  |  |  |
|---------------------------------------|------------------------|----------------------|-----|-----|--|--|--|--|--|
| RATE UNITS/AREA REQUIRED PROPOSE      |                        |                      |     |     |  |  |  |  |  |
| APARTMENT BUILDING                    | 0.5 / UNIT             | 293                  | 147 | 149 |  |  |  |  |  |
| MEDICAL                               | 1 / 250 m <sup>2</sup> | 339.5 m <sup>2</sup> | 2   | 2   |  |  |  |  |  |
|                                       |                        |                      |     |     |  |  |  |  |  |
| TOTAL BICYCLE                         |                        |                      | 149 | 151 |  |  |  |  |  |
| <b>OTHER BICYCLE PROVISIONS</b>       |                        |                      |     |     |  |  |  |  |  |
| MAX BIKE STALLS IN<br>LANDSCAPED AREA | 50%                    | -                    | 75  | 76  |  |  |  |  |  |
| MIN HORIZONTAL BIKE STALL             | 50%                    | -                    | 75  | 76  |  |  |  |  |  |
| MIN SECURED BIKE STALLS               | 25%                    | -                    | 37  | 75  |  |  |  |  |  |