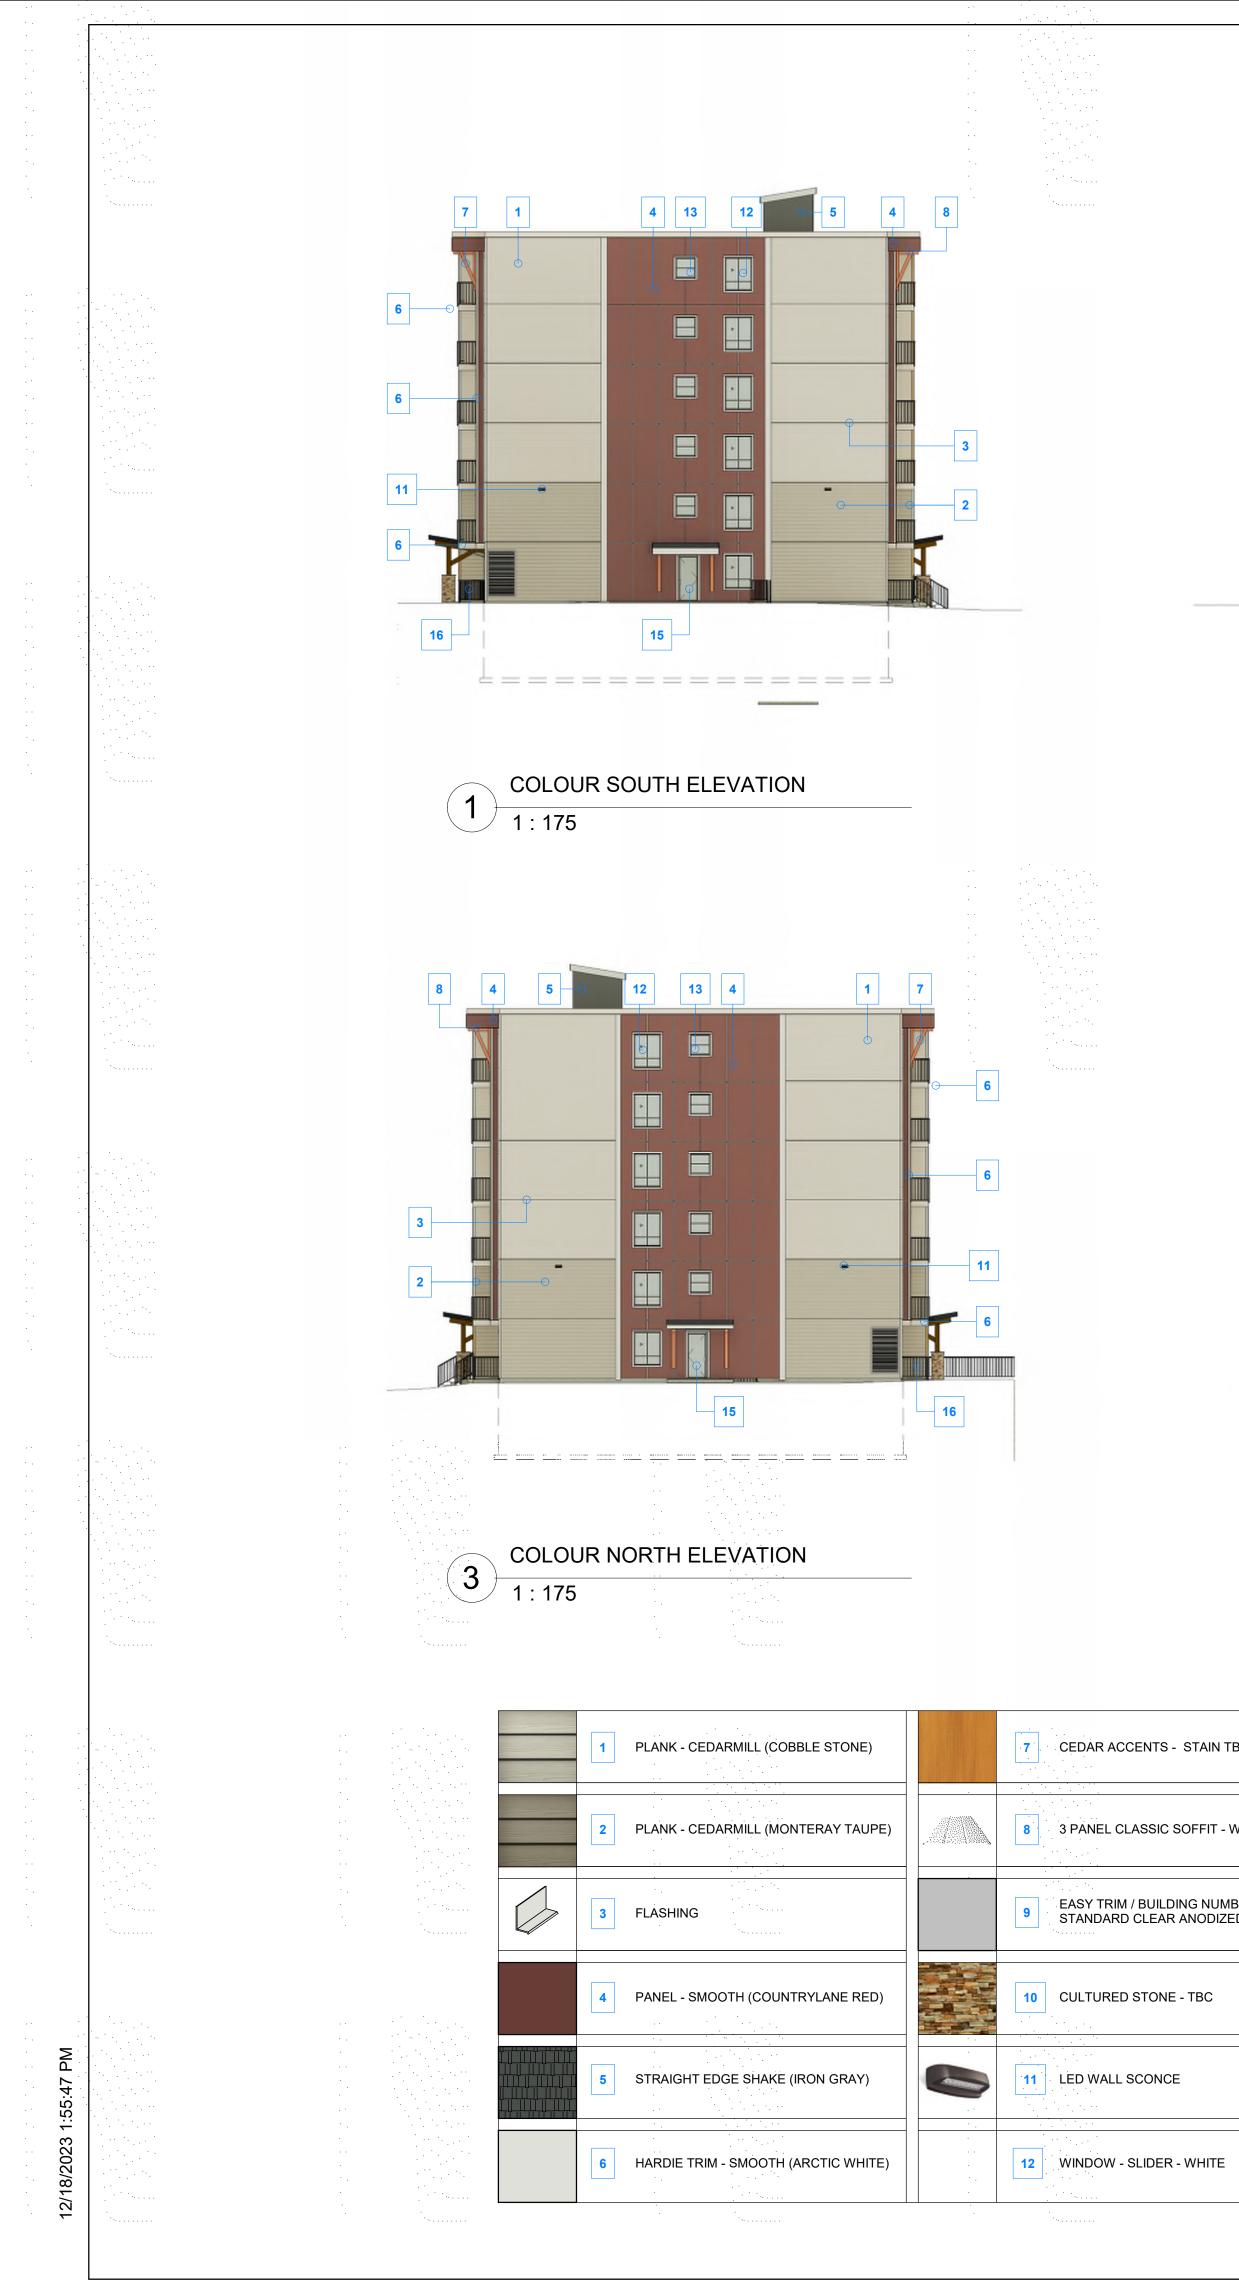

COLOUR WEST ELEVATION 2 1:175

| ā                  |                                    | 5    | 3 12                                  |    | 8 3 8                                 | 7    |
|--------------------|------------------------------------|------|---------------------------------------|----|---------------------------------------|------|
|                    |                                    |      |                                       |    |                                       |      |
|                    |                                    |      |                                       |    |                                       |      |
| 1                  |                                    |      |                                       |    |                                       |      |
| 3                  |                                    |      |                                       |    |                                       |      |
| 4                  |                                    |      |                                       |    |                                       |      |
|                    |                                    |      |                                       |    |                                       |      |
| 2                  |                                    |      |                                       |    |                                       |      |
|                    |                                    |      |                                       |    |                                       |      |
|                    |                                    |      |                                       |    |                                       |      |
|                    |                                    |      |                                       |    |                                       |      |
|                    |                                    | L 15 | 10                                    | 15 |                                       | L 14 |
| · · · · ·          |                                    |      |                                       |    |                                       |      |
|                    |                                    |      |                                       |    |                                       |      |
|                    | COLOUR EAST ELEVATION              |      | · · · · · · · · · · · · · · · · · · · |    |                                       |      |
|                    | 1 : 175                            |      | · · · · · · · · · · · · · · · · ·     |    | · · · · · · · · · · · · · · · · · · · |      |
| •<br>•<br>•        |                                    |      | ·<br>·<br>·                           |    | ·<br>·<br>·                           |      |
|                    |                                    |      |                                       |    |                                       |      |
|                    |                                    |      |                                       |    |                                       |      |
| ITBC               | 13 WINDOW - AWNING - WHITE         |      | · · · · · · · · · · · · · · · · · · · |    | · · ·<br>· ·                          |      |
| ·                  |                                    |      | · · ·<br>•<br>•                       |    | · · ·<br>·<br>·                       |      |
| - WHITE            | 14 PATIO DOOR - SLIDER - WHITE     |      | •<br>• •<br>• •                       |    |                                       |      |
| · · ·              |                                    |      | · · · · · · · · · · · · · · · · · · · |    | · · ·                                 |      |
|                    |                                    |      | ·<br>· .                              |    | ·<br>·                                |      |
| IMBERING -<br>IZED | 15 ENTRY DOOR - SWING - ALUMINUM   |      | •<br>•<br>•                           |    |                                       |      |
|                    |                                    |      |                                       |    |                                       |      |
|                    | 16 ALUMINUM RAILING - WELDED SYSTE |      |                                       |    |                                       |      |
| •••                |                                    |      | · · · · · · · · · · · · · · · · · · · |    | · · · · · · · · · · · · · · · · · · · |      |
|                    |                                    |      |                                       |    | · · ·                                 |      |
|                    |                                    |      |                                       |    |                                       |      |
| · .                |                                    |      | · .                                   |    | * .                                   |      |
| E .                |                                    |      | · · · ·                               |    | · · ·                                 |      |
| · .                |                                    |      | • .                                   |    | · .                                   |      |
|                    |                                    |      |                                       |    | ·<br>·                                |      |
|                    |                                    |      |                                       |    |                                       |      |