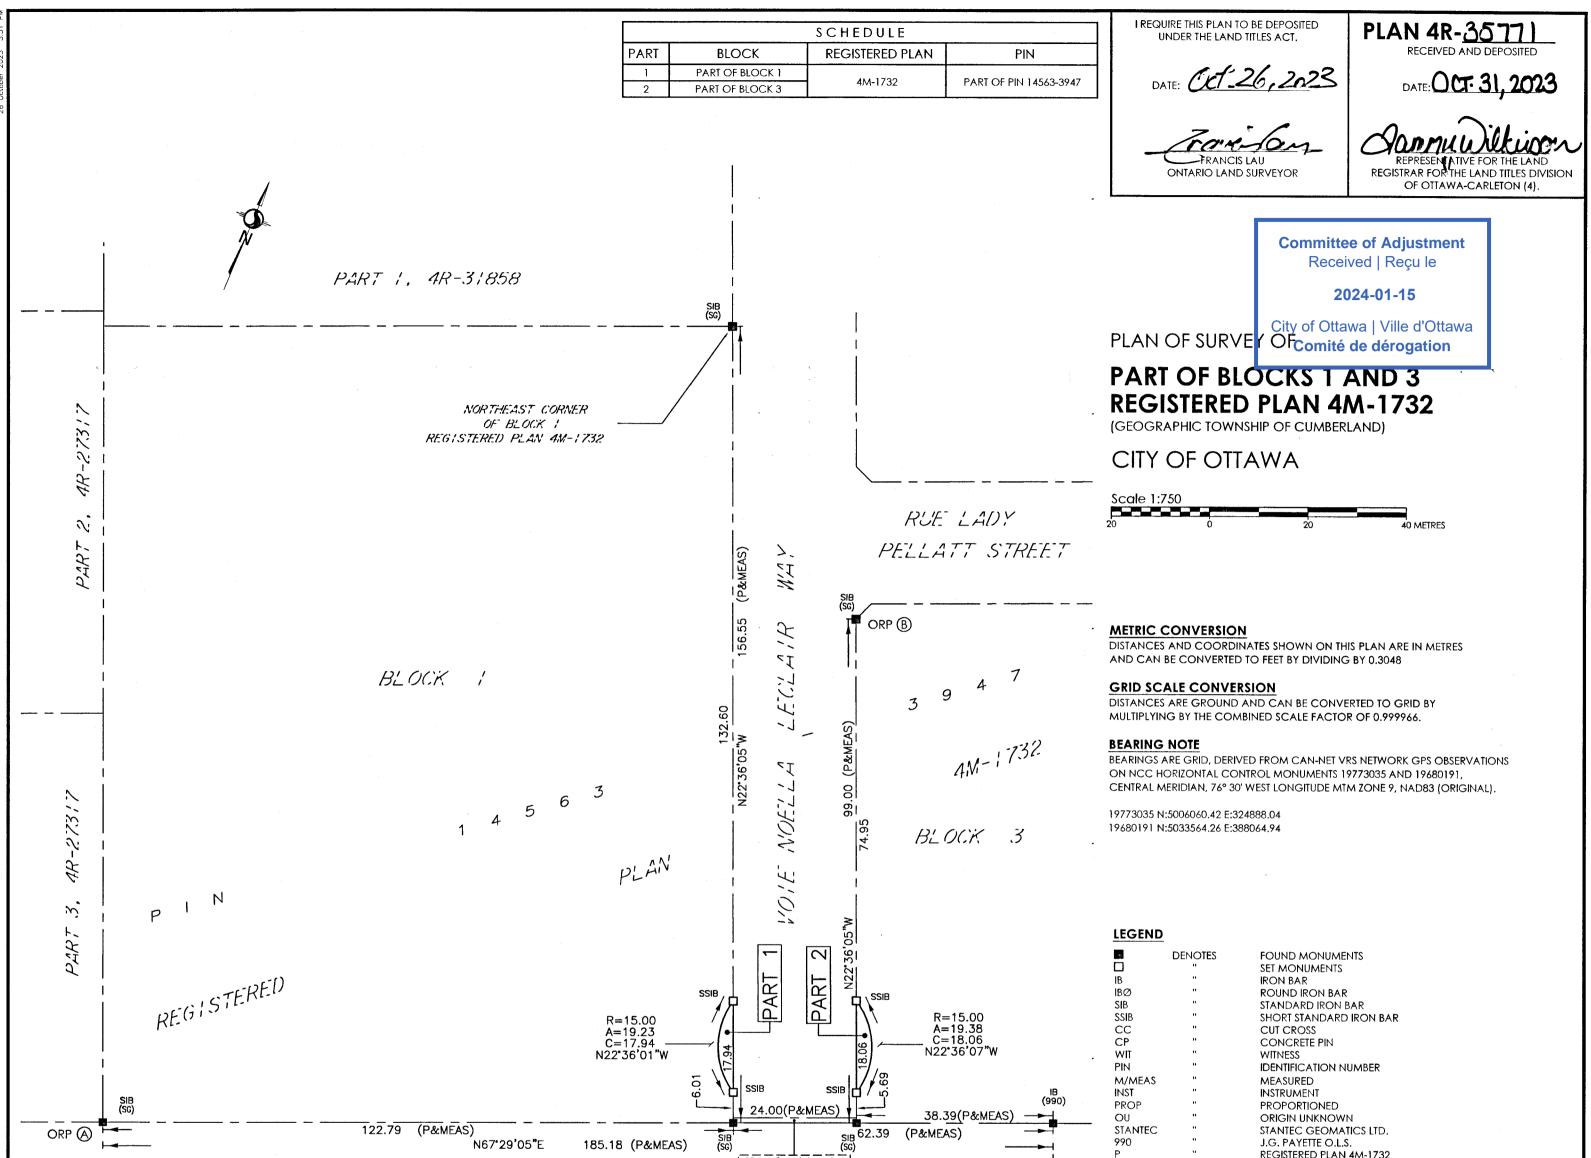

BLOCK

ART 1, 50R-6958 PIN 14563-0011

LOT & CONCESSION & COMBERLAND

185.18 (P&MEAS)

|              |                                                               | 122.79 (P&MEAS)<br>N67*29'                                    |
|--------------|---------------------------------------------------------------|---------------------------------------------------------------|
|              |                                                               |                                                               |
|              |                                                               |                                                               |
|              |                                                               |                                                               |
|              |                                                               |                                                               |
|              |                                                               |                                                               |
|              |                                                               |                                                               |
|              |                                                               |                                                               |
|              |                                                               |                                                               |
|              |                                                               |                                                               |
|              |                                                               |                                                               |
|              |                                                               |                                                               |
|              | RENCE POINTS DERIVED FROM THE                                 |                                                               |
|              | NCC HORIZONTAL CONTROL MON<br>IAN, 76° 30' WEST LONGITUDE MTN | NUMENTS 19773035 AND 19680191,<br>A ZONE 9, NAD83 (ORIGINAL). |
|              | NATES TO URBAN ACCURACY PER SEC                               |                                                               |
| ORP ID       | NORTHING                                                      | EASTING                                                       |
| $\bigotimes$ | 5035192.24                                                    | 382999.31                                                     |
| $\odot$      |                                                               |                                                               |
| B            | 5035339.85                                                    | <b>3</b> 83096.86                                             |

## **REGISTERED PLAN 4M-1732** SURVEYOR'S CERTIFICATE I CERTIFY THAT : 1. THIS SURVEY AND PLAN ARE CORRECT AND IN ACCORDANCE WITH THE SURVEYS ACT, THE SURVEYORS ACT AND THE LAND TITLES ACT AND THE REGULATIONS MADE UNDER THEM. 2. THE SURVEY WAS COMPLETED ON THE 26th DAY OF OCTOBER, 2023. Oct-26,2023 FRANCIS LAU ONTARIO LAND SURVEYOR THIS PLAN OF SURVEY RELATES TO AOLS PLAN SUBMISSION FORM NUMBER V-50414. Stantec Geomatics Ltd. CANADA LANDS SURVEYORS Stantec ONTARIO LAND SURVEYORS 1331 CLYDE AVENUE, SUITE 300 OTTAWA, ONTARIO, K2C 3G4 TEL. 613.722.4420 stantec.com DRAWN: TMT CHECKED: FL PM: FL FIELD: CA PROJECT No.: 161614424-114B