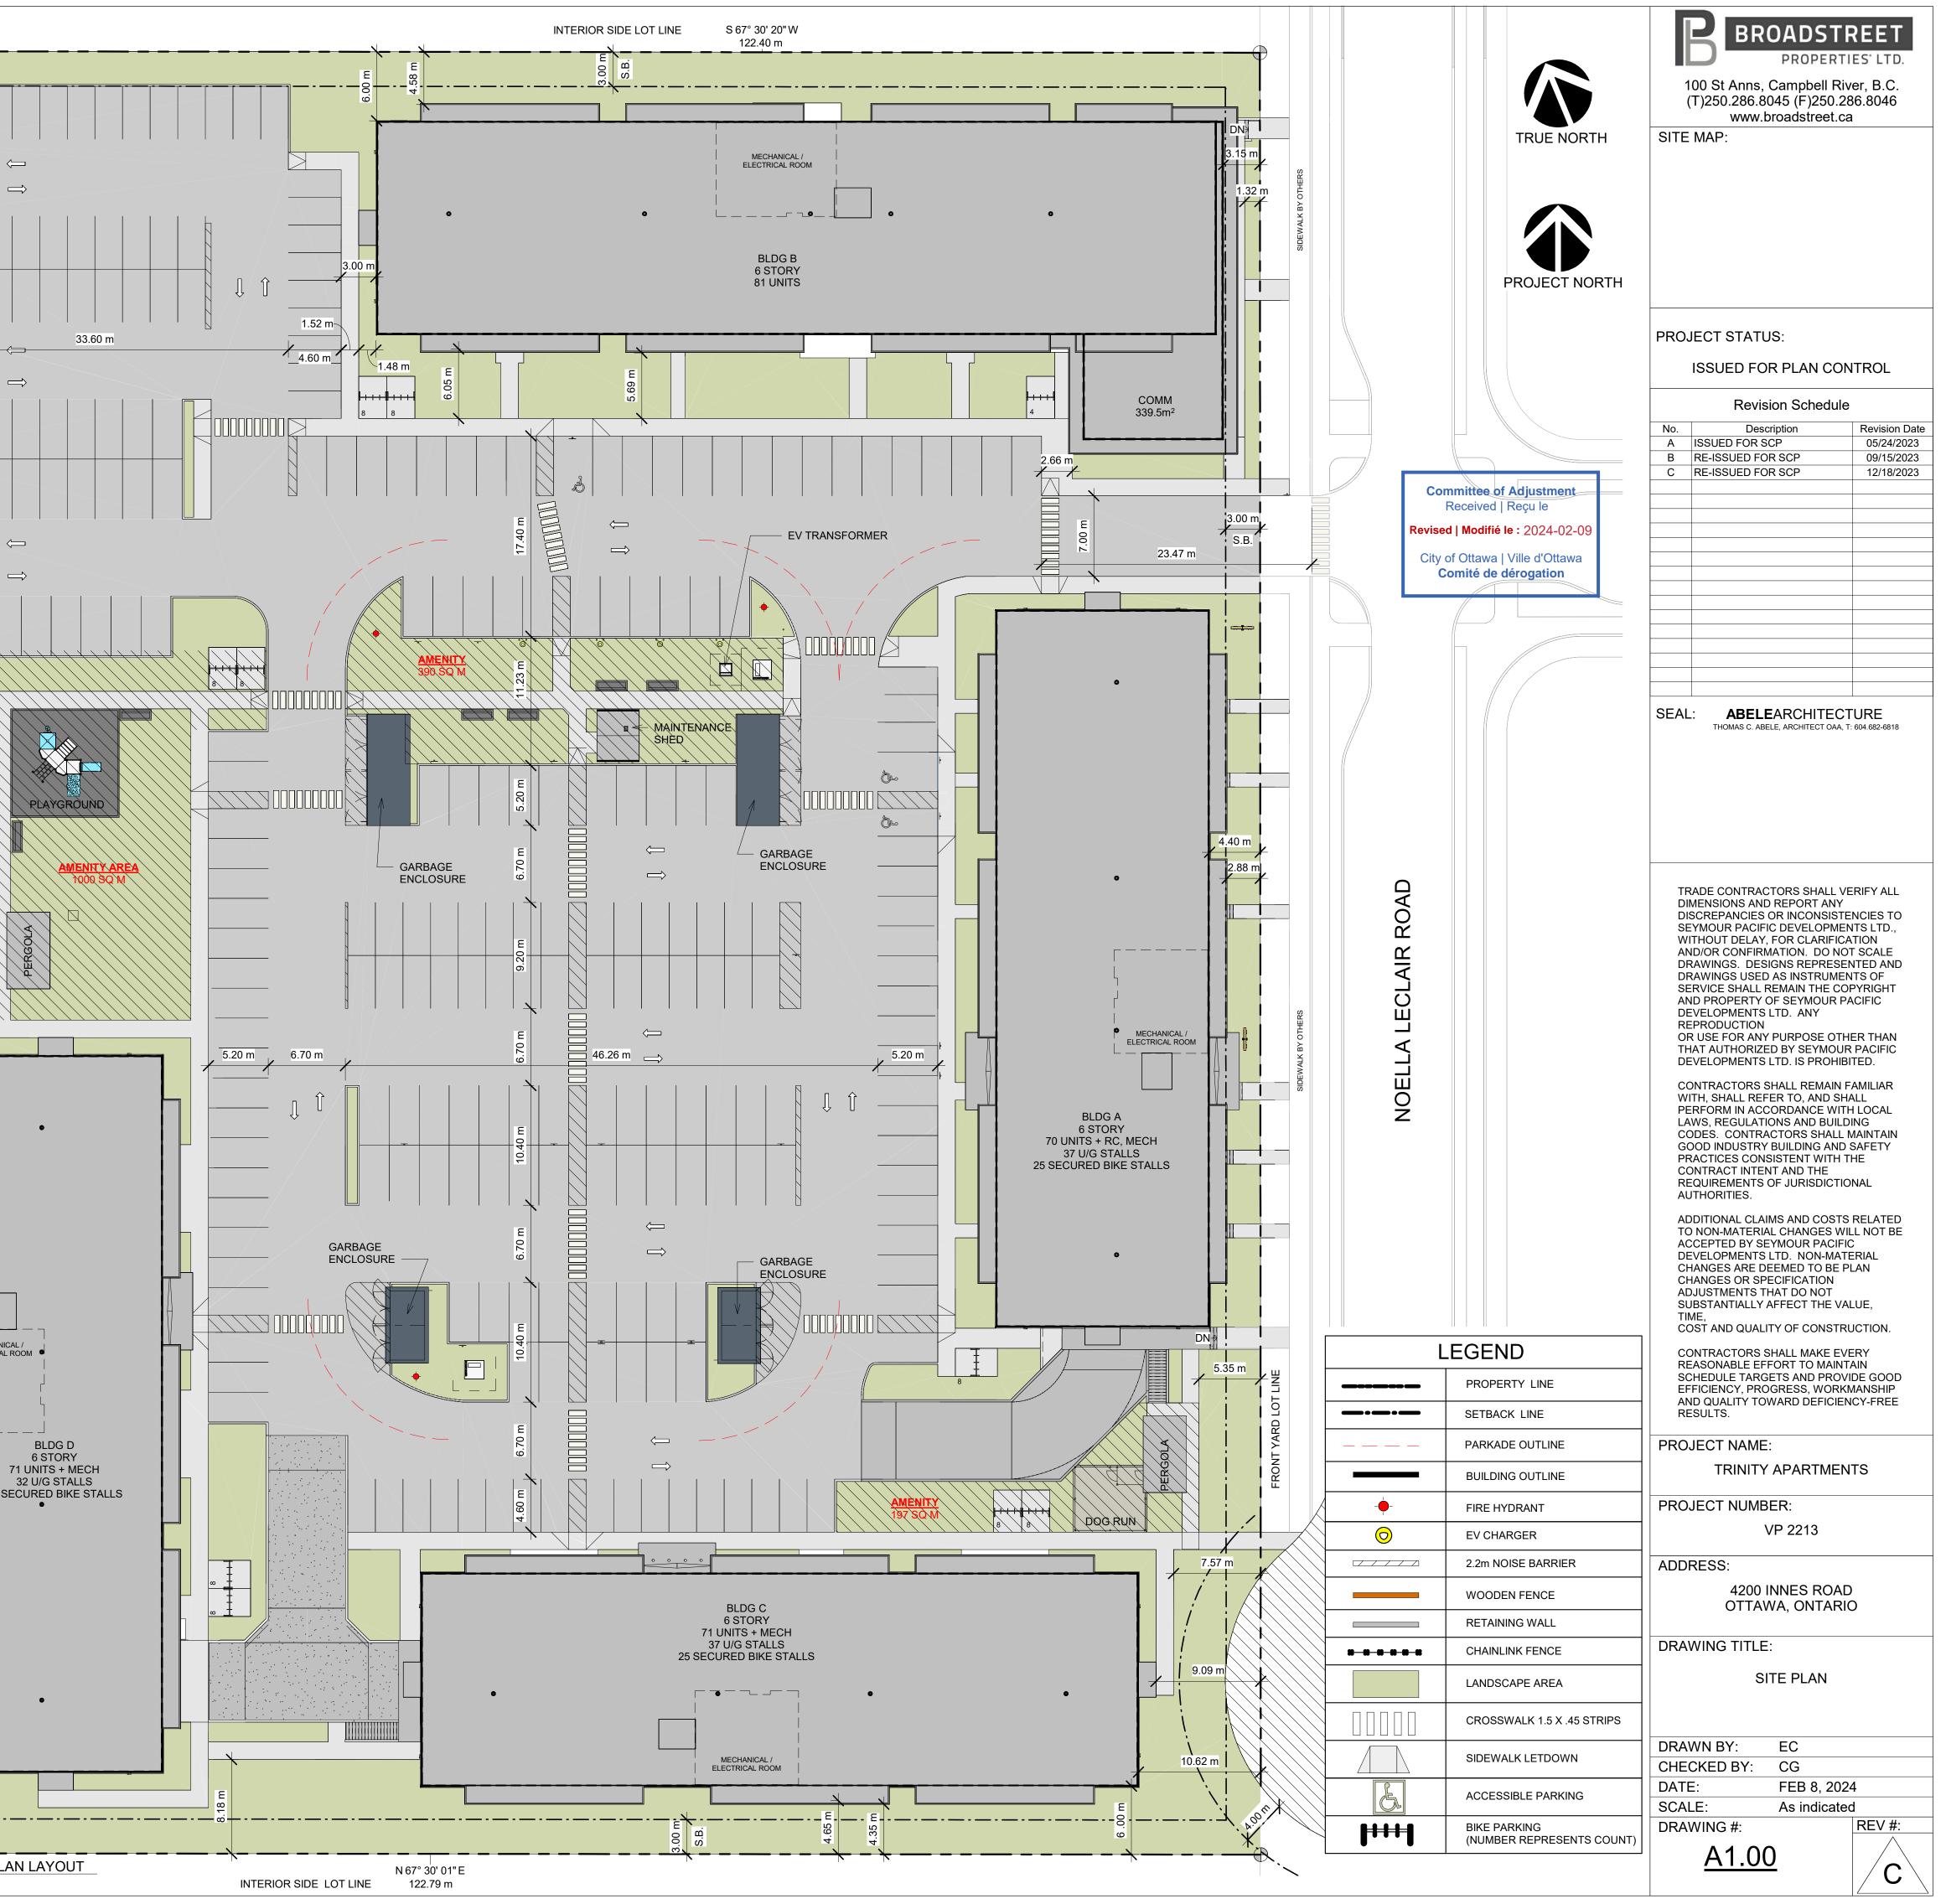

J.G. PAYETTE O.L.S.

990

| FIBRE<br>ORGANICS                               | 144<br>AMEN                                      |                             | 1                | 920 L                         |                  |                                         | 8              | 3.79 m       |            |
|-------------------------------------------------|--------------------------------------------------|-----------------------------|------------------|-------------------------------|------------------|-----------------------------------------|----------------|--------------|------------|
|                                                 |                                                  | 0 L                         | 1                | 920 L                         |                  | l                                       |                |              | Ц          |
| FIBRE                                           |                                                  | -                           |                  | -                             |                  |                                         |                |              |            |
| GMP                                             | 5                                                | y <sup>3</sup>              |                  | 8 y³<br>16 y³                 |                  |                                         |                |              |            |
| GARBAGE                                         | 32                                               | У <sup>3</sup>              | ;                | 32 y³                         |                  |                                         |                |              |            |
| WA                                              |                                                  |                             | 1                | POSED                         |                  | <br>7                                   | 7.5            | 54 m         | +          |
|                                                 |                                                  |                             |                  |                               |                  |                                         | / 7.2          | .5 11        |            |
| PERCENTAGE OF LOT AREA                          | _9                                               |                             |                  | 2.01%<br> 3.93 m <sup>2</sup> |                  | ſ                                       | 7.2            | 23 m         |            |
|                                                 | REQU                                             | IIRED                       |                  | POSED                         |                  |                                         |                |              |            |
|                                                 | LANDS                                            | CAPE                        |                  |                               |                  |                                         |                |              |            |
| MIN SECURED BIKE STALLS                         | 25%                                              | -                           | 37               | 75                            |                  | 1                                       |                |              |            |
| LANDSCAPED AREA<br>MIN HORIZONTAL BIKE STALL    | 50%                                              |                             | 75               | 76                            |                  | ſ                                       |                |              |            |
| MAX BIKE STALLS IN                              | 50%                                              | -                           | 75               | 76                            |                  | I                                       |                |              |            |
| TOTAL BICYCLE<br>OTHER BICYCLE PROVISIONS       |                                                  |                             | 149              | 151                           |                  | RE/                                     | 5.5.           |              |            |
|                                                 |                                                  |                             |                  |                               |                  | REAR LOT                                | 3.00 m<br>S.B. | <u>·</u>     | EL         |
| APARTMENT BUILDING<br>MEDICAL                   | 0.5 / UNIT<br>1 / 250 m <sup>2</sup>             | 293<br>339.5 m <sup>2</sup> | 147<br>2         | 149                           | )                | T LINE                                  |                |              |            |
|                                                 | RATE                                             | UNITS/AREA                  | REQUIRED         |                               |                  |                                         |                |              |            |
| E                                               | BICYCLE F                                        | PARKING                     |                  |                               |                  | I                                       |                |              |            |
| * SUBJECT TO APPROVAL OF M                      | INOR VARIAN                                      | CE BY THE CO                | MMITTEE OF       | ADJUSTME                      | INT              |                                         |                |              |            |
| ACCESSIBLE TYPE A                               |                                                  |                             | 2<br>1           |                               | 2                |                                         |                |              |            |
|                                                 | EXCLUDING SHARE<br>PARKING = 285 * 0.5           |                             | 2                |                               | 2                |                                         |                |              |            |
|                                                 | MAX 50% OF TOTAL                                 |                             | 143              | 50%                           | 143              |                                         |                |              |            |
|                                                 |                                                  |                             |                  |                               |                  |                                         |                |              |            |
| MEDICAL<br>SHARED PARKING REDUCTION             | 4 / 100 m <sup>2</sup>                           | 339.5 m <sup>2</sup>        | 14<br><b>73</b>  |                               | 14<br><b>62</b>  | S 22°<br>80                             |                |              |            |
| VISITORS                                        | 0.2 / UNIT                                       | 293                         | 59               |                               | 59               | 22° 26' 36"  <br>80.41 m                | İ              |              |            |
| APARTMENT - MIXED USE TOTAL RESIDENTIAL PARKING | 1 / UNIT                                         | 81                          | 81               | 1.0 / UNIT                    | 81<br><b>285</b> | ш                                       |                |              | 11/        |
| TOTAL MID-RISE PARKING UNI                      |                                                  | 212                         | 254              |                               | 204              |                                         |                |              |            |
|                                                 |                                                  | 71<br>70                    |                  | 0.96 / UNIT<br>0.96 / UNIT    | 68*<br>68*       |                                         |                |              | DOGR       |
| APARTMENT - MID RISE                            | 1.2 / UNIT                                       | 71                          |                  | 0.96 / UNIT<br>0.96 / UNIT    | 68*<br>68*       | €                                       | $\mathbb{R}$   | $\mathbb{N}$ | DOG RI     |
|                                                 | REQUIRED                                         | UNITS/AREA                  | REQUIRED         | PROPOSED<br>RATE              | PROVIDE          | D                                       |                |              |            |
| VE                                              | HICULAR                                          | PARKING                     |                  |                               |                  |                                         |                | 11           | H          |
|                                                 |                                                  | 293 U                       | UTI U            |                               |                  | SIDEWALK<br>BY OTHERS                   |                |              | <u>111</u> |
| 3 BEDROOM / 2 BATH<br>TOTAL                     | 12                                               | 16<br><b>293 U</b>          | 12               | 12                            |                  |                                         |                |              | A WE A     |
| 2 BEDROOM / 2 BATH                              | 29                                               | 40                          | 29               | 29                            |                  |                                         |                |              |            |
| 1 BEDROOM / 1 BATH<br>2 BEDROOM / 1 BATH        | 12<br>17                                         | <u>    19    </u> 6         | 13<br>17         | 13<br>17                      |                  |                                         |                |              | GAR        |
|                                                 | BUILDING A                                       | BUILDING B                  | BUILDING (       |                               | 1G D             |                                         |                |              |            |
| TOTAL PER BUILDING<br>TOTAL                     | /U                                               |                             | 71<br>JNITS      | /1                            |                  |                                         |                |              |            |
|                                                 | BUILDING A                                       | BUILDING B                  | BUILDING C       | C BUILDII                     | 1G D             |                                         |                |              |            |
| L                                               | JNIT BREA                                        |                             |                  |                               |                  | S 22 <sup>°</sup><br>7                  |                |              | 5.20       |
| D                                               | 1158.92 m <sup>2</sup>                           | 7035.2                      | 7 m <sup>2</sup> | -                             |                  | S 22° 26' 3 <del>(</del><br>71.56 m<br> |                |              |            |
| C                                               | 1158.92 m <sup>2</sup>                           | 7035.27                     | 7 m <sup>2</sup> | -                             |                  | 35"E<br>m                               |                |              | 9          |
| A<br>B                                          | 1158.92 m <sup>2</sup><br>1480.55 m <sup>2</sup> | 7035.23                     |                  | -<br>339.5 m <sup>2</sup>     | 2                |                                         |                |              | 6.70 m     |
| BUILDING                                        |                                                  | GROSS BUILD                 |                  | COMMERC                       | IAL              |                                         |                |              |            |
| BUI                                             | LDING INF                                        | ORMATIC                     | ON               |                               |                  |                                         |                |              |            |
| MIN. WIDTH OF LAND. BUFFER                      | 3                                                | m                           | 3                | n                             | 1                |                                         |                |              | 9          |
| MIN. LOT WIDTH                                  | No minimum                                       | m                           | 156.5            | n                             |                  |                                         | İ              |              | 40 m       |
| MIN. CORNER SIDE YARD S.B.<br>MIN. LOT AREA     | 3.0<br>No minimum                                | m<br>m <sup>2</sup>         | 3.0<br>19,600    | n<br>m                        |                  |                                         |                |              |            |
| MIN. INTERIOR SIDE YARD S.B                     | . No minimum                                     | m                           | 3.0              | m                             | 1                |                                         |                |              | 6.70       |
| MIN. FRONT YARD S.B.<br>MIN. REAR YARD S.B.     | 3.0                                              | m<br>m                      | 3.0              | n<br>r                        | -                |                                         |                |              | E          |
| MAX. BUILDING HEIGHT                            | 40                                               | ) m                         |                  | 18.5 m                        |                  |                                         |                |              |            |
| 2                                               |                                                  |                             | PR               | OPOSED                        |                  | -                                       | 3.00 m         | 2            |            |
| · · ·                                           |                                                  |                             |                  |                               |                  |                                         |                |              | 9.20 m     |
| DENSITY<br>FLOOR SPACE INDEX (FSI)              | 61.94 DU/ACR<br>1.54                             | E                           |                  |                               |                  |                                         |                |              |            |
| BUILDING AREA                                   | 4957.31                                          |                             | m <sup>2</sup>   |                               |                  |                                         |                |              | 6.7        |
| LEGAL DESCRIPTION                               | - 19,142.7                                       |                             | m <sup>2</sup>   |                               |                  |                                         |                |              | 70 m       |
| ZONING                                          | AM [2414] H(40                                   | ))-h                        |                  |                               |                  |                                         |                |              |            |
| CIVIC ADDRESS<br>MUNICIPALITY                   | 4200 INNES R                                     |                             | $\left( \right)$ | ₽ ¦                           |                  | 4.60 m                                  |                |              |            |
|                                                 |                                                  |                             |                  |                               | Г                |                                         |                |              |            |
|                                                 | 293 UNITS                                        |                             |                  |                               |                  |                                         |                |              |            |

LAN LAYOUT 1 : 275

0

L ROOM

| VEHICULAR PARKING        |                                                     |                      |          |                  |          |  |  |  |
|--------------------------|-----------------------------------------------------|----------------------|----------|------------------|----------|--|--|--|
|                          | REQUIRED                                            | UNITS/AREA           | REQUIRED | PROPOSED<br>RATE | PROVIDED |  |  |  |
| APARTMENT - MID RISE     | 1.2 / UNIT                                          | 71                   | 85       | 0.96 / UNIT      | 68*      |  |  |  |
|                          |                                                     | 71                   | 85       | 0.96 / UNIT      | 68*      |  |  |  |
|                          |                                                     | 70                   | 84       | 0.96 / UNIT      | 68*      |  |  |  |
| TOTAL MID-RISE PARKING U | 212                                                 | 254                  |          | 204              |          |  |  |  |
| APARTMENT - MIXED USE    | 1 / UNIT                                            | 81                   | 81       | 1.0 / UNIT       | 81       |  |  |  |
| TOTAL RESIDENTIAL PARKI  |                                                     |                      |          |                  | 285      |  |  |  |
| VISITORS                 | 0.2 / UNIT                                          | 293                  | 59       |                  | 59       |  |  |  |
| MEDICAL                  | 4 / 100 m <sup>2</sup>                              | 339.5 m <sup>2</sup> | 14       |                  | 14       |  |  |  |
| SHARED PARKING REDUCTI   | ON                                                  |                      | 73       |                  | 62       |  |  |  |
| OTHER PARKING PROVISION  | IS                                                  |                      |          |                  |          |  |  |  |
| SMALL CAR                | MAX 50% OF TOT<br>EXCLUDING SHAL<br>PARKING = 285 * | RED VISITOR          | 143      | 50%              | 143      |  |  |  |
| ACCESSIBLE TYPE A        |                                                     |                      | 2        |                  | 2        |  |  |  |
| ACCESSIBLE TYPE B        |                                                     |                      | 1        |                  | 1        |  |  |  |

| BICYCLE PARKING                       |                        |                      |     |     |  |  |  |  |  |
|---------------------------------------|------------------------|----------------------|-----|-----|--|--|--|--|--|
| RATE UNITS/AREA REQUIRED PROPOSE      |                        |                      |     |     |  |  |  |  |  |
| APARTMENT BUILDING                    | 0.5 / UNIT             | 293                  | 147 | 149 |  |  |  |  |  |
| MEDICAL                               | 1 / 250 m <sup>2</sup> | 339.5 m <sup>2</sup> | 2   | 2   |  |  |  |  |  |
|                                       |                        |                      |     |     |  |  |  |  |  |
| TOTAL BICYCLE                         |                        |                      | 149 | 151 |  |  |  |  |  |
| <b>OTHER BICYCLE PROVISIONS</b>       |                        |                      |     |     |  |  |  |  |  |
| MAX BIKE STALLS IN<br>LANDSCAPED AREA | 50%                    | -                    | 75  | 76  |  |  |  |  |  |
| MIN HORIZONTAL BIKE STALL             | 50%                    | -                    | 75  | 76  |  |  |  |  |  |
| MIN SECURED BIKE STALLS               | 25%                    | -                    | 37  | 75  |  |  |  |  |  |