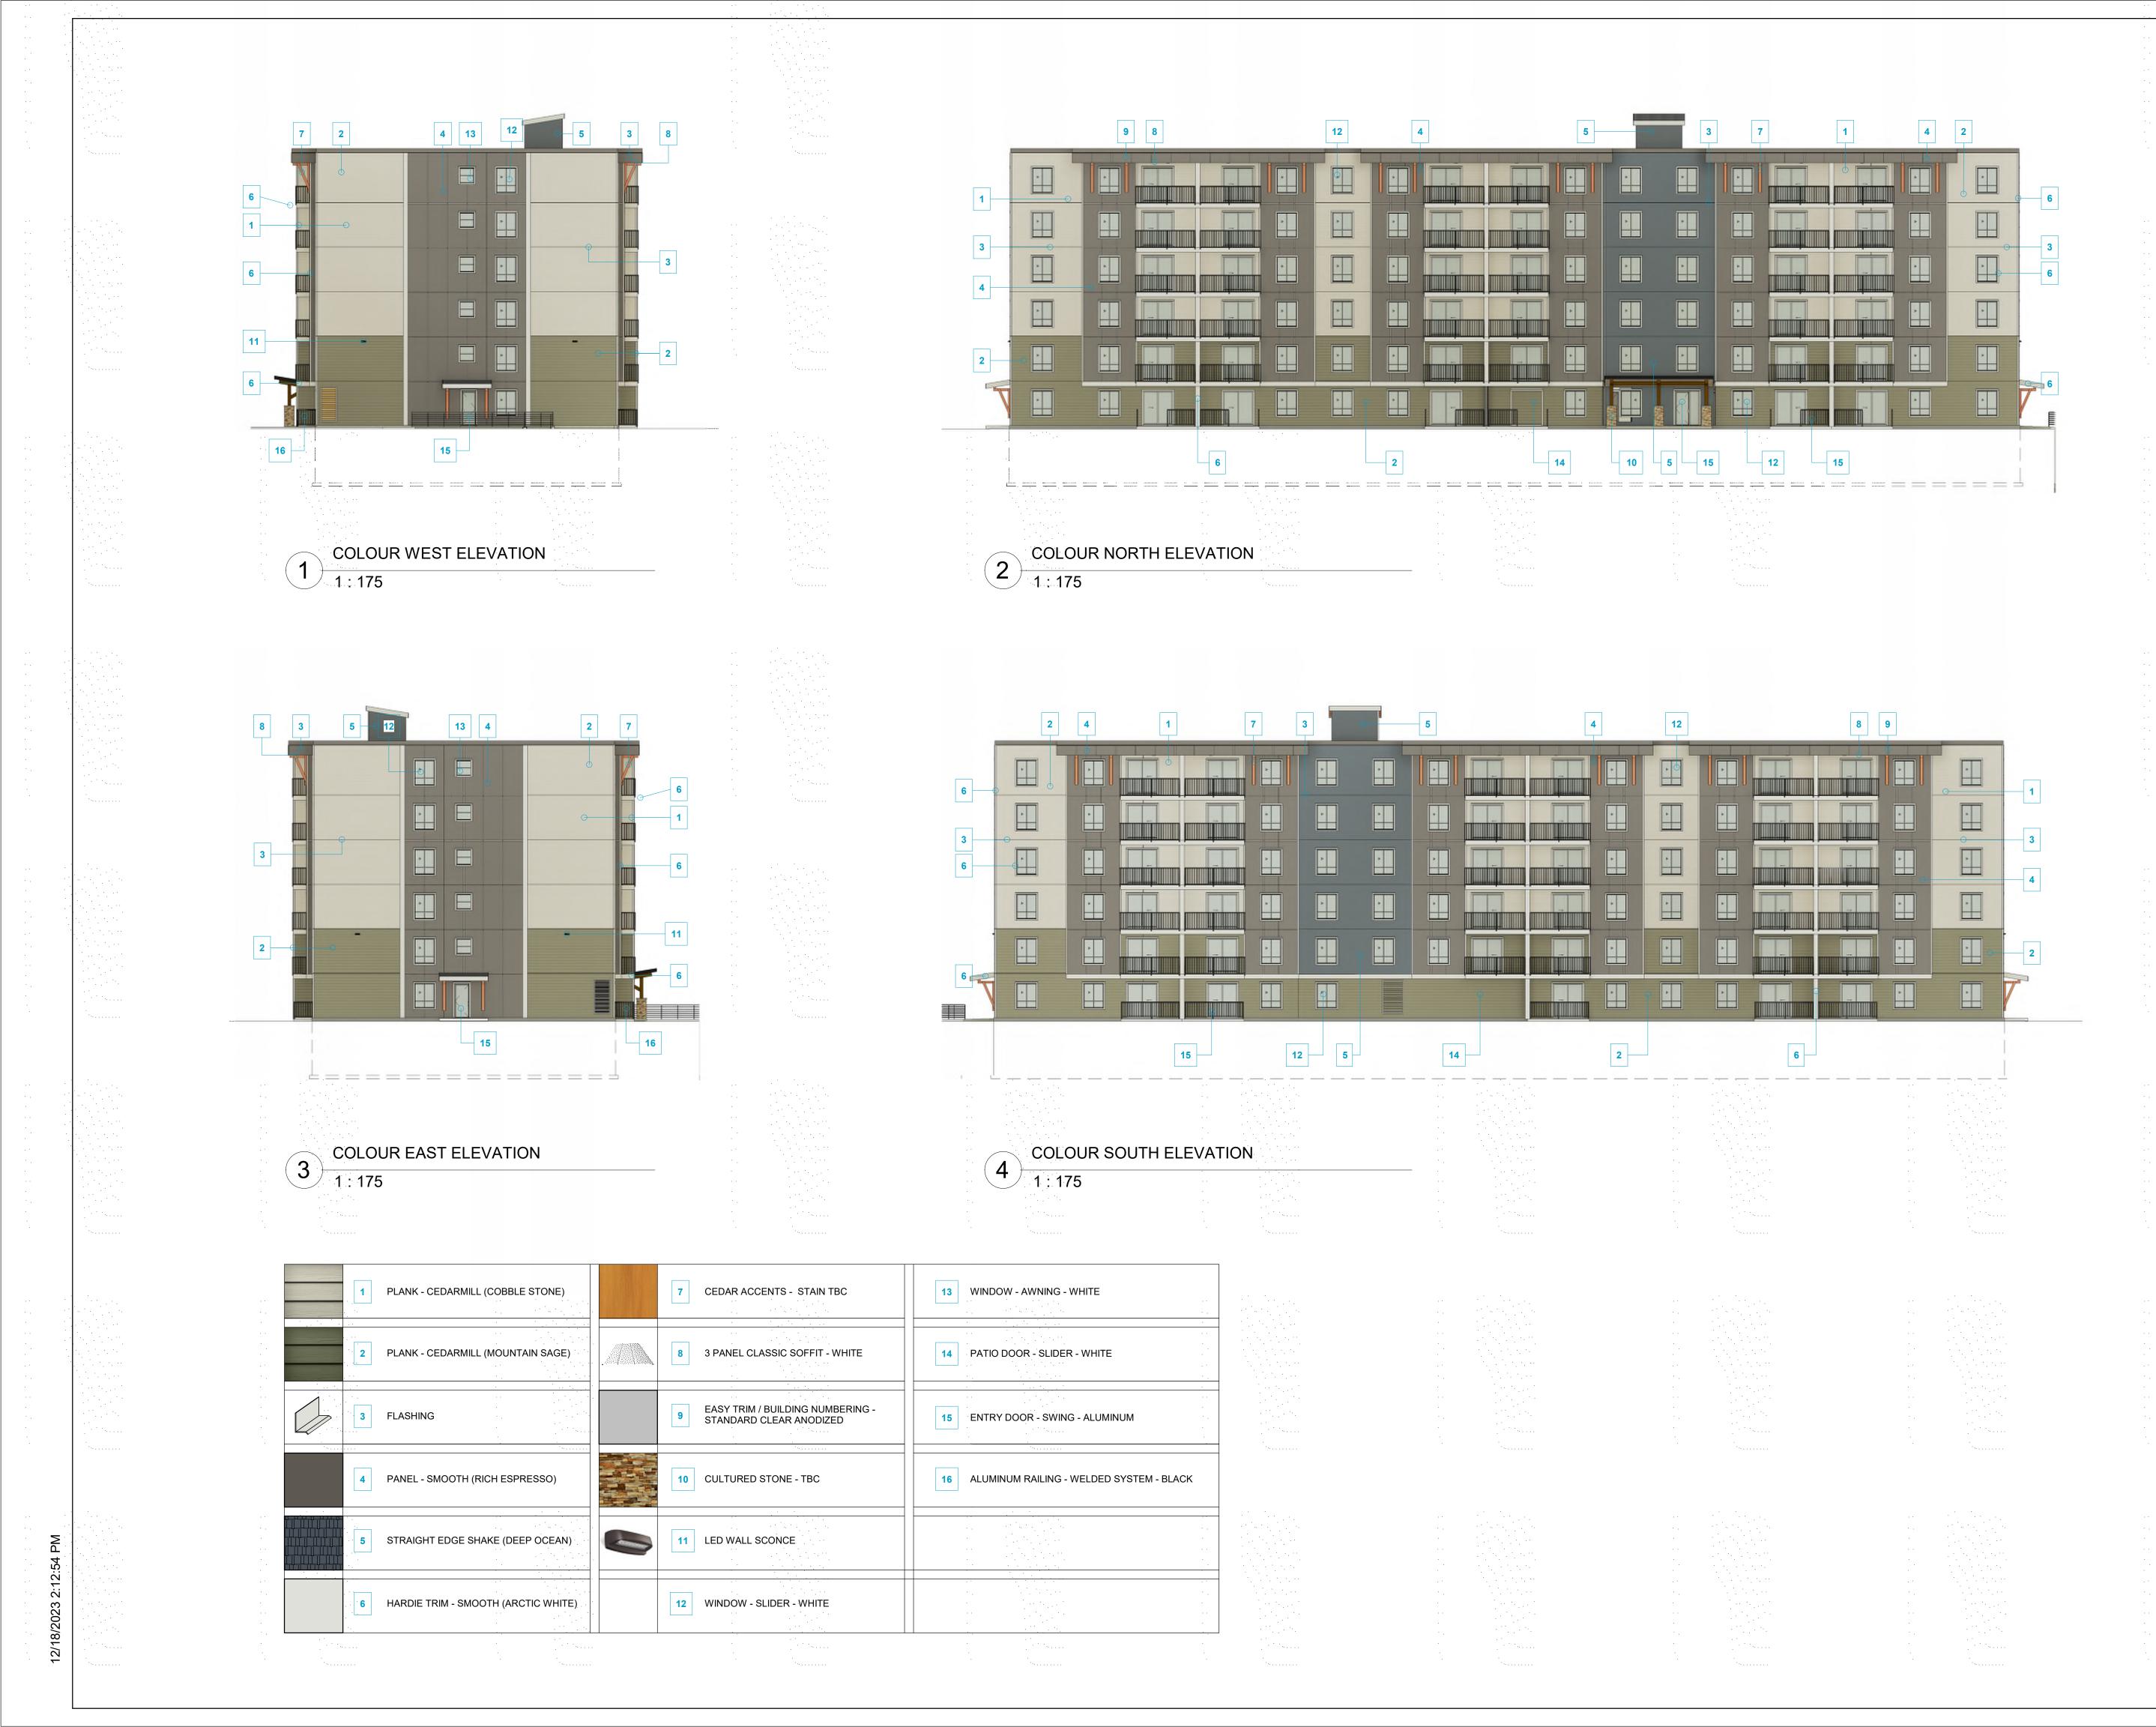

| LEVATIONS                                    |
|               |                                                                              |                                              |
| DRAW          | /N BY: EC                                                                    |                                              |
| CHEC<br>DATE: | KED BY: CG<br>DEC 18,                                                        | 2023                                         |
| SCALE         | E: As indica                                                                 | ted                                          |
| I DRAW        | /ING #:                                                                      | REV #:                                       |

<u>A3.03</u>





| 1                                                                     | BROADST<br>PROPER<br>00 St Anns, Campbell F