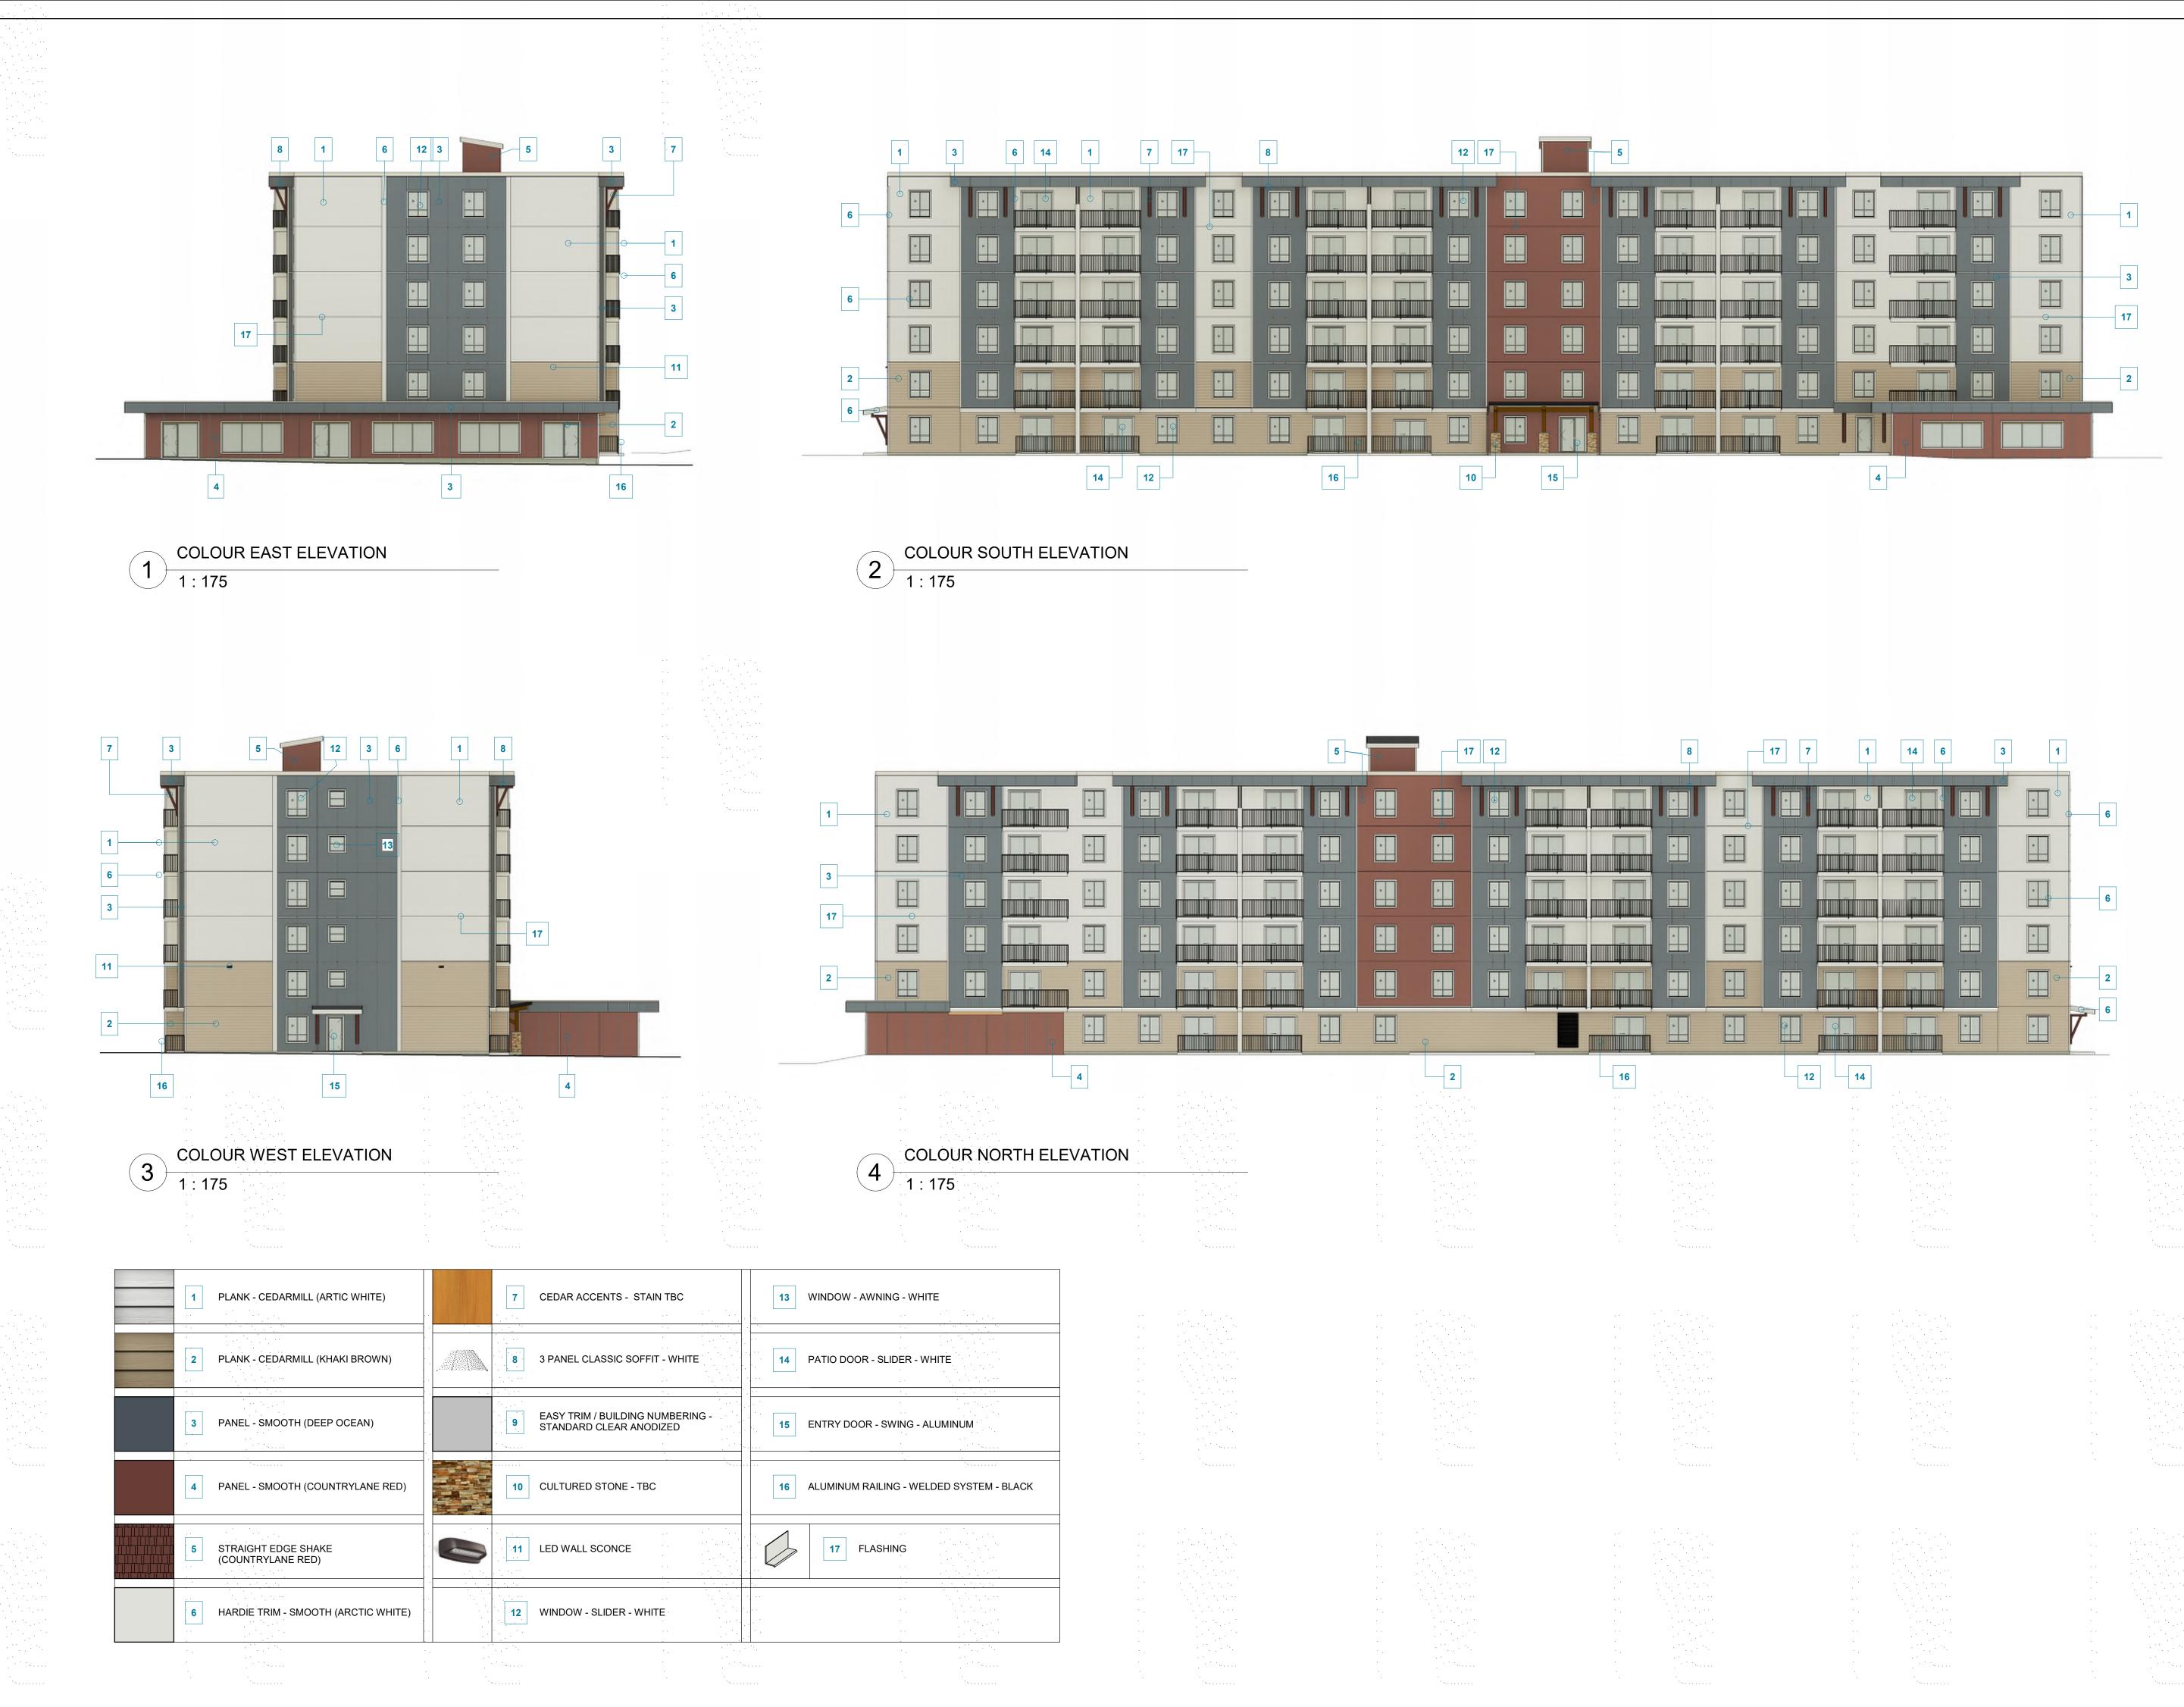

1:32

|   | 1    | 4 | 4 1 | 7  | 8 | 3 8 | 3 | 12 | 3 | 0  | 5 |      |   |
|---|------|---|-----|----|---|-----|---|----|---|----|---|------|---|
| 6 |      |   |     |    |   |     |   |    |   |    |   |      |   |
| 3 |      |   |     |    |   |     |   |    |   |    |   |      | 1 |
| 6 |      |   |     |    |   |     |   |    |   |    |   |      | 4 |
|   |      |   |     |    |   |     |   |    |   |    |   |      | 2 |
| 6 |      |   |     |    |   |     |   |    |   |    |   |      | ~ |
|   |      |   |     |    |   |     |   |    |   |    |   |      |   |
|   | <br> |   |     | 14 |   |     |   | 10 |   | 15 |   | <br> |   |

COLOUR WEST ELEVATION 2 1:175

| ā                  |                                    | 5    | 3 12                                  |    | 8 3 8                                 | 7    |
|--------------------|------------------------------------|------|---------------------------------------|----|---------------------------------------|------|
|                    |                                    |      |                                       |    |                                       |      |
|                    |                                    |      |                                       |    |                                       |      |
| 1                  |                                    |      |                                       |    |                                       |      |
| 3                  |                                    |      |                                       |    |                                       |      |
| 4                  |                                    |      |                                       |    |                                       |      |
|                    |                                    |      |                                       |    |                                       |      |
| 2                  |                                    |      |                                       |    |                                       |      |
|                    |                                    |      |                                       |    |                                       |      |
|                    |                                    |      |                                       |    |                                       |      |
|                    |                                    |      |                                       |    |                                       |      |
|                    |                                    | L 15 | 10                                    | 15 |                                       | L 14 |
| · · · · ·          |                                    |      |                                       |    |                                       |      |
|                    |                                    |      |                                       |    |                                       |      |
|                    | COLOUR EAST ELEVATION              |      | · · · · · · · · · · · · · · · · · · · |    |                                       |      |
|                    | 1 : 175                            |      | · · · · · · · · · · · · · · · · ·     |    | · · · · · · · · · · · · · · · · · · · |      |
| •<br>•<br>•        |                                    |      | ·<br>·<br>·                           |    | ·<br>·<br>·                           |      |
|                    |                                    |      |                                       |    |                                       |      |
|                    |                                    |      |                                       |    |                                       |      |
| ITBC               | 13 WINDOW - AWNING - WHITE         |      | · · · · · · · · · · · · · · · · · · · |    | · · ·<br>· ·                          |      |
| ·                  |                                    |      | · · ·<br>•<br>•                       |    | · · ·<br>·<br>·                       |      |
| - WHITE            | 14 PATIO DOOR - SLIDER - WHITE     |      | •<br>• •<br>• •                       |    |                                       |      |
| · · ·              |                                    |      | · · · · · · · · · · · · · · · · · · · |    | · · ·                                 |      |
|                    |                                    |      | ·<br>· .                              |    | ·<br>·                                |      |
| IMBERING -<br>IZED | 15 ENTRY DOOR - SWING - ALUMINUM   |      | •<br>•<br>•                           |    |                                       |      |
|                    |                                    |      |                                       |    |                                       |      |
|                    | 16 ALUMINUM RAILING - WELDED SYSTE |      |                                       |    |                                       |      |
| •••                |                                    |      | · · · · · · · · · · · · · · · · · · · |    | · · · · · · · · · · · · · · · · · · · |      |
|                    |                                    |      |                                       |    | · · ·                                 |      |
|                    |                                    |      |                                       |    |                                       |      |
| · .                |                                    |      | · .                                   |    | * .                                   |      |
| E .                |                                    |      | · · · ·                               |    | · · ·                                 |      |
| · .                |                                    |      | • .                                   |    | · .                                   |      |
|                    |                                    |      |                                       |    | ·<br>·                                |      |
|                    |                                    |      |                                       |    |                                       |      |

ЫΝ

25 <del>0</del>

12/

|   | 1 3 | 6 14 | 1  | 7 17 |   | 8 |    | 12 17 |   | 0  | - 5 |  |
|---|-----|------|----|------|---|---|----|-------|---|----|-----|--|
| 6 |     |      |    |      |   |   |    |       |   | •  |     |  |
|   | ·   |      |    |      |   |   |    |       |   |    |     |  |
| 6 |     |      |    |      | - |   |    |       |   | •  |     |  |
|   | ·   |      |    |      | · |   |    |       | • |    |     |  |
| 2 |     |      |    |      | • | ŀ |    |       |   |    |     |  |
| 6 |     |      |    |      |   |   |    |       |   |    |     |  |
|   |     |      | 14 | 12   |   |   | 16 | 10    |   | 15 |     |  |