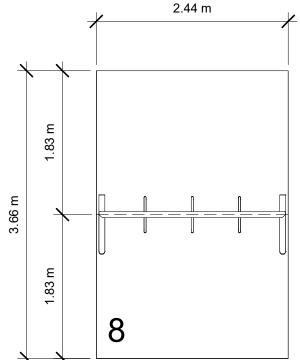

| BICYCLE PARKING                       |                        |                      |     |     |  |  |  |  |  |
|---------------------------------------|------------------------|----------------------|-----|-----|--|--|--|--|--|
| RATE UNITS/AREA REQUIRED PROPOSE      |                        |                      |     |     |  |  |  |  |  |
| APARTMENT BUILDING                    | 0.5 / UNIT             | 293                  | 147 | 149 |  |  |  |  |  |
| MEDICAL                               | 1 / 250 m <sup>2</sup> | 339.5 m <sup>2</sup> | 2   | 2   |  |  |  |  |  |
|                                       |                        |                      |     |     |  |  |  |  |  |
| TOTAL BICYCLE                         |                        |                      | 149 | 151 |  |  |  |  |  |
| <b>OTHER BICYCLE PROVISIONS</b>       |                        |                      |     |     |  |  |  |  |  |
| MAX BIKE STALLS IN<br>LANDSCAPED AREA | 50%                    | -                    | 75  | 76  |  |  |  |  |  |
| MIN HORIZONTAL BIKE STALL             | 50%                    | -                    | 75  | 76  |  |  |  |  |  |
| MIN SECURED BIKE STALLS               | 25%                    | -                    | 37  | 75  |  |  |  |  |  |