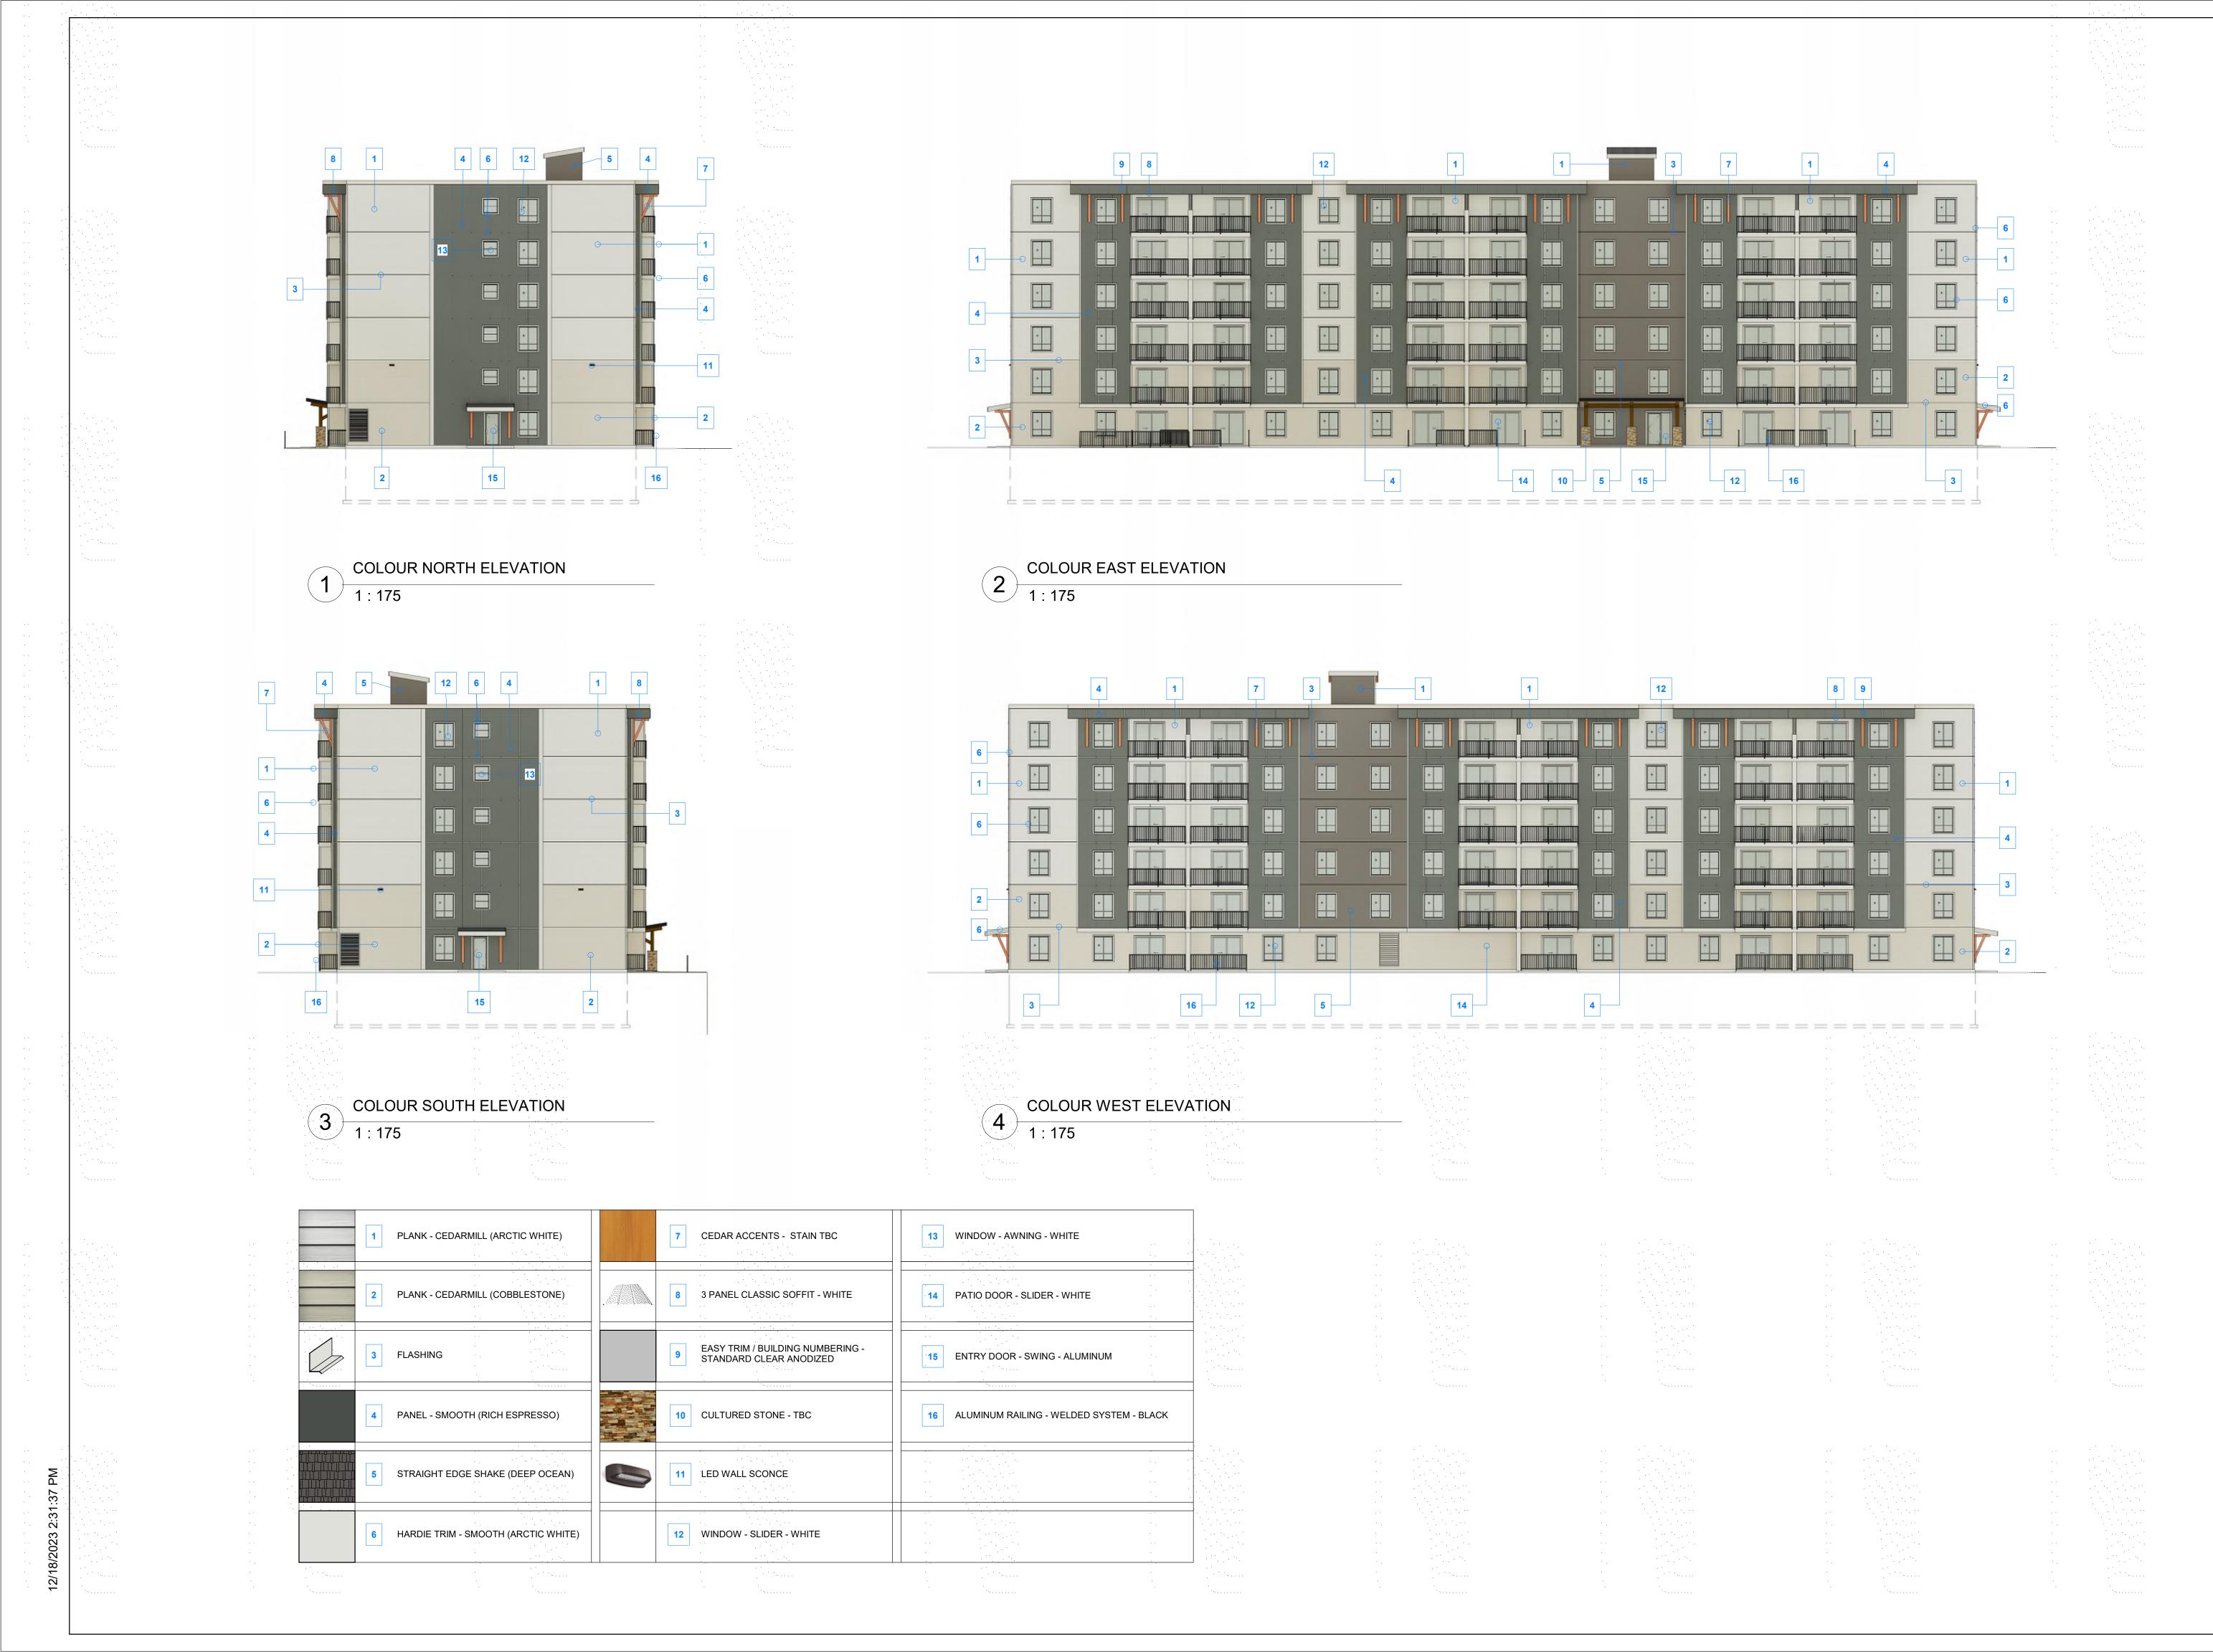

1:32

|   | 1    | 4 | 4 1 | 7  | 8 | 3 8 | 3 | 12 | 3 | 0  | 5 |      |   |
|---|------|---|-----|----|---|-----|---|----|---|----|---|------|---|
| 6 |      |   |     |    |   |     |   |    |   |    |   |      |   |
| 3 |      |   |     |    |   |     |   |    |   |    |   |      | 1 |
| 6 |      |   |     |    |   |     |   |    |   |    |   |      | 4 |
|   |      |   |     |    |   |     |   |    |   |    |   |      | 2 |
| 6 |      |   |     |    |   |     |   |    |   |    |   |      | ~ |
|   |      |   |     |    |   |     |   |    |   |    |   |      |   |
|   | <br> |   |     | 14 |   |     |   | 10 |   | 15 |   | <br> |   |

COLOUR WEST ELEVATION 2 1:175

| ā                  |                                    | 5    | 3 12                                  |    | 8 3 8                                 | 7    |
|--------------------|------------------------------------|------|---------------------------------------|----|---------------------------------------|------|
|                    |                                    |      |                                       |    |                                       |      |
|                    |                                    |      |                                       |    |                                       |      |
| 1                  |                                    |      |                                       |    |                                       |      |
| 3                  |                                    |      |                                       |    |                                       |      |
| 4                  |                                    |      |                                       |    |                                       |      |
|                    |                                    |      |                                       |    |                                       |      |
| 2                  |                                    |      |                                       |    |                                       |      |
|                    |                                    |      |                                       |    |                                       |      |
|                    |                                    |      |                                       |    |                                       |      |
|                    |                                    |      |                                       |    |                                       |      |
|                    |                                    | L 15 | 10                                    | 15 |                                       | L 14 |
| · · · · ·          |                                    |      |                                       |    |                                       |      |
|                    |                                    |      |                                       |    |                                       |      |
|                    | COLOUR EAST ELEVATION              |      | · · · · · · · · · · · · · · · · · · · |    |                                       |      |
|                    | 1 : 175                            |      | · · · · · · · · · · · · · · · · ·     |    | · · · · · · · · · · · · · · · · · · · |      |
| •<br>•<br>•        |                                    |      | ·<br>·<br>·                           |    | ·<br>·<br>·                           |      |
|                    |                                    |      |                                       |    |                                       |      |
|                    |                                    |      |                                       |    |                                       |      |
| ITBC               | 13 WINDOW - AWNING - WHITE         |      | · · · · · · · · · · · · · · · · · · · |    | · · ·<br>· ·                          |      |
| ·                  |                                    |      | · · ·<br>•<br>•                       |    | · · ·<br>·<br>·                       |      |
| - WHITE            | 14 PATIO DOOR - SLIDER - WHITE     |      | •<br>• •<br>• •                       |    |                                       |      |
| · · ·              |                                    |      | · · · · · · · · · · · · · · · · · · · |    | · · ·                                 |      |
|                    |                                    |      | ·<br>· .                              |    | ·<br>·                                |      |
| IMBERING -<br>IZED | 15 ENTRY DOOR - SWING - ALUMINUM   |      | •<br>•<br>•                           |    |                                       |      |
|                    |                                    |      |                                       |    |                                       |      |
|                    | 16 ALUMINUM RAILING - WELDED SYSTE |      |                                       |    |                                       |      |
| •••                |                                    |      | · · · · · · · · · · · · · · · · · · · |    | · · · · · · · · · · · · · · · · · · · |      |
|                    |                                    |      |                                       |    | · · ·                                 |      |
|                    |                                    |      |                                       |    |                                       |      |
| · .                |                                    |      | · .                                   |    | * .                                   |      |
| E .                |                                    |      | · · · ·                               |    | · · ·                                 |      |
| · .                |                                    |      | • .                                   |    | · .                                   |      |
|                    |                                    |      |                                       |    | ·<br>·                                |      |
|                    |                                    |      |                                       |    |                                       |      |

ЫΝ

25 <del>0</del>

12/

|   | 1 3 | 6 14 | 1  | 7 17 |   | 8 |    | 12 17 |   | 0  | - 5 |  |
|---|-----|------|----|------|---|---|----|-------|---|----|-----|--|
| 6 |     |      |    |      |   |   |    |       |   | •  |     |  |
|   | ·   |      |    |      |   |   |    |       |   |    |     |  |
| 6 |     |      |    |      | - |   |    |       |   | •  |     |  |
|   | ·   |      |    |      | · |   |    |       | • |    |     |  |
| 2 |     |      |    |      | • | ŀ |    |       |   |    |     |  |
| 6 |     |      |    |      |   |   |    |       |   |    |     |  |
|   |     |      | 14 | 12   |   |   | 16 | 10    |   | 15 |     |  |