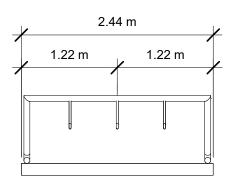

| BICYCLE PARKING                       |                        |                      |     |     |  |  |  |  |  |
|---------------------------------------|------------------------|----------------------|-----|-----|--|--|--|--|--|
| RATE UNITS/AREA REQUIRED PROPOSE      |                        |                      |     |     |  |  |  |  |  |
| APARTMENT BUILDING                    | 0.5 / UNIT             | 293                  | 147 | 149 |  |  |  |  |  |
| MEDICAL                               | 1 / 250 m <sup>2</sup> | 339.5 m <sup>2</sup> | 2   | 2   |  |  |  |  |  |
|                                       |                        |                      |     |     |  |  |  |  |  |
| TOTAL BICYCLE                         |                        |                      | 149 | 151 |  |  |  |  |  |
| <b>OTHER BICYCLE PROVISIONS</b>       |                        |                      |     |     |  |  |  |  |  |
| MAX BIKE STALLS IN<br>LANDSCAPED AREA | 50%                    | -                    | 75  | 76  |  |  |  |  |  |
| MIN HORIZONTAL BIKE STALL             | 50%                    | -                    | 75  | 76  |  |  |  |  |  |
| MIN SECURED BIKE STALLS               | 25%                    | -                    | 37  | 75  |  |  |  |  |  |