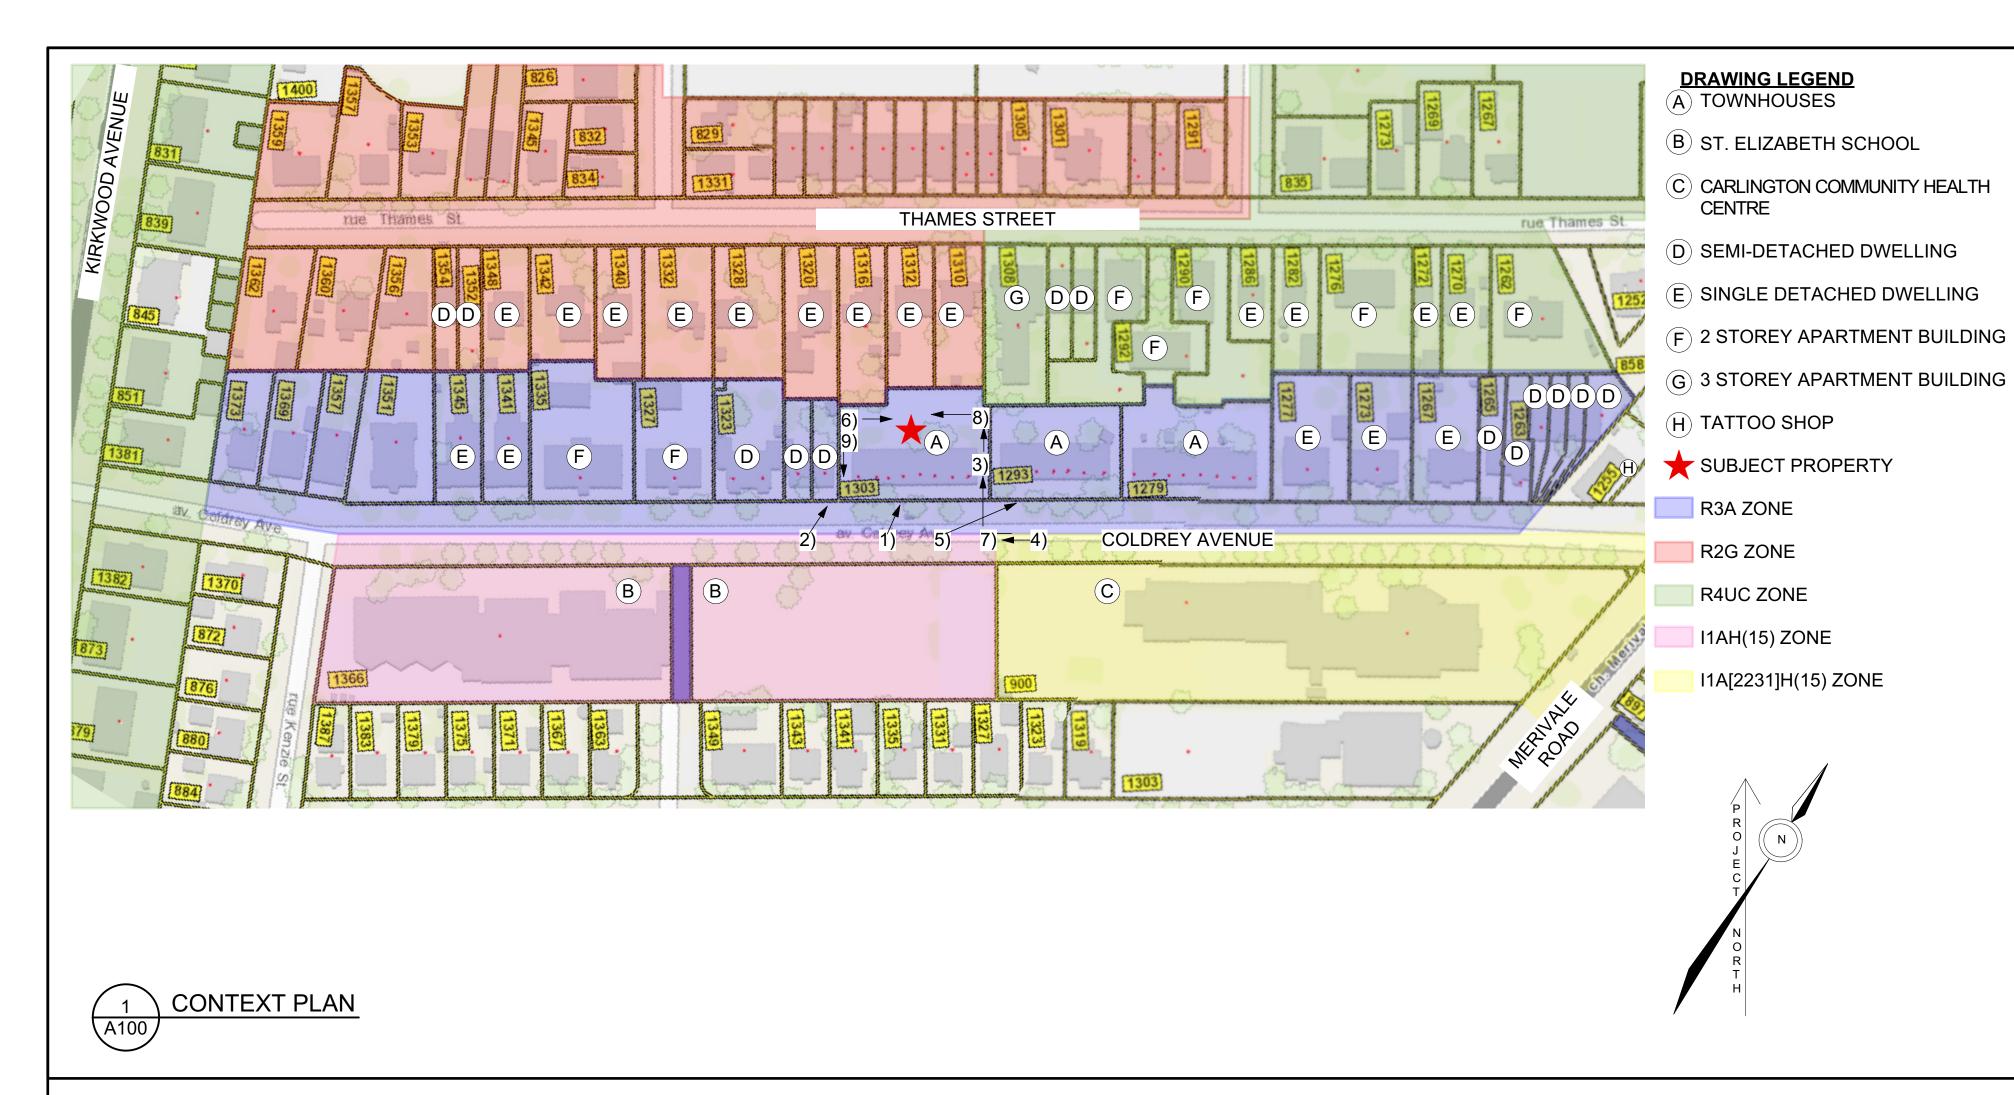

the subject property looking towards the rear yard.

**Committee of Adjustment** Received | Reçu le 2023-12-18

City of Ottawa | Ville d'Ottawa Comité de dérogation

12/11/2023 CofA and Consent

GENERAL NOTES

1. Contractor must verify dimensions and conditions on site before proceeding with

3) Photo showing the driveway where the shared driveway splits with 1303- 1313A Coldrey on the left.

6) View looking East in the parking lot with 10 parking spaces on the left and the subject townhouse building on the right.

2) Exterior photo of neighbouring semi-detached 1319 &1317 Coldrey Avenue (left).

4) Street view photo looking West on Coldrey Avenue with the subject property on the right and a parking lot and St. Elizabeth school yard on the left.

1) Exterior photo of subject property at 1303 Coldrey Avenue.

5) Exterior photo of neighbouring townhouse block 1293 Coldrey Avenue (right).

jane thompson architect

404 mackay street

| ottawa, ontario, K1M 2C4<br>tel: (613)747-8104<br>jtarch@rogers.com                             |                   |  |
|-------------------------------------------------------------------------------------------------|-------------------|--|
| scale                                                                                           | N/A               |  |
| job no.                                                                                         | 2304              |  |
| project<br>13                                                                                   | 03 COLDREY AVENUE |  |
|                                                                                                 | Ottawa, Ontario   |  |
| date                                                                                            | December 15, 2023 |  |
| drawing CONTEXT PLAN & PHOTOS                                                                   |                   |  |
| designed                                                                                        | N/A               |  |
| drawn                                                                                           | IC                |  |
| checked                                                                                         | JT                |  |
| dwg no.                                                                                         | A-100             |  |
| JTA PROJECTS/2023/2304 - 2304 COLDREY/<br>deliverables/drawings/2304 -Context plan & photos.vwx |                   |  |

Committee of Adjustment
Received | Reçu le
2023-12-18

City of Ottawa | Ville d'Ottawa

Comité de dérogation