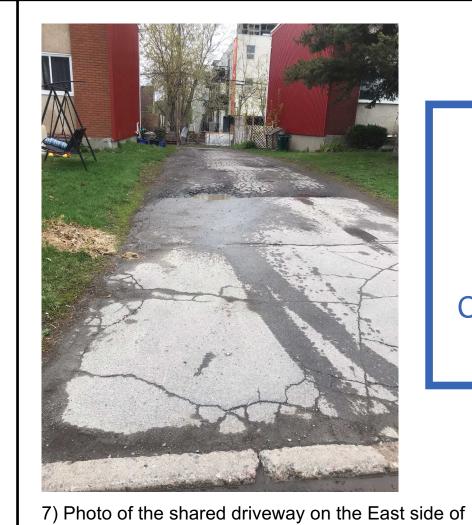

1. Contractor must verify dimensions and conditions on site before proceeding with

3) Photo showing the driveway where the shared driveway splits with 1303- 1313A Coldrey on the left.

6) View looking East in the parking lot with 10 parking spaces on the left and the subject townhouse building on the right.