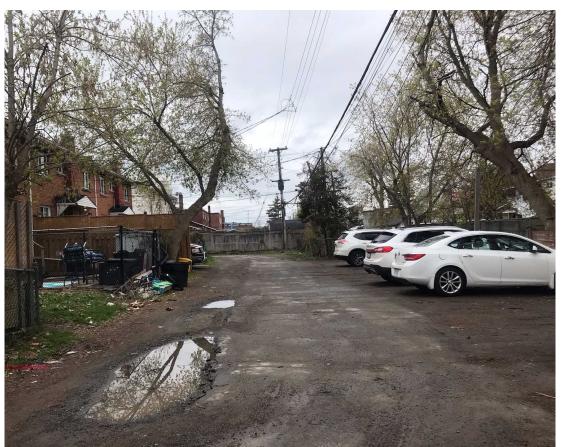

1. Contractor must verify dimensions and conditions on site before proceeding with

3) Photo showing the driveway where the shared driveway splits with 1303- 1313A Coldrey on the left.

6) View looking East in the parking lot with 10 parking spaces on the left and the subject townhouse building on the right.