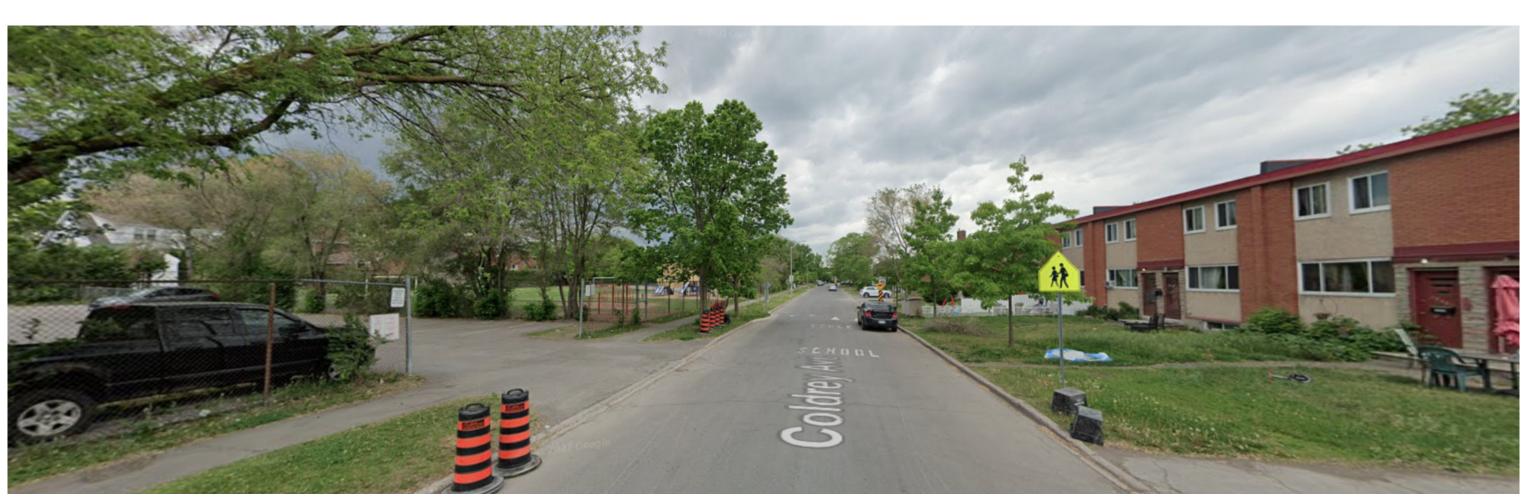

2) Exterior photo of neighbouring semi-detached 1319 &1317 Coldrey Avenue (left).

4) Street view photo looking West on Coldrey Avenue with the subject property on the right and a parking lot and St. Elizabeth school yard on the left.