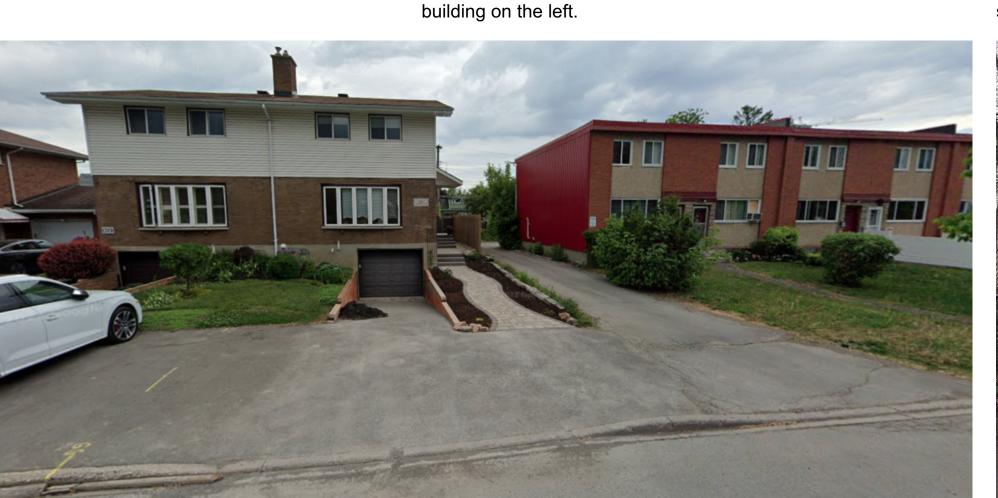

2) Exterior photo of neighbouring semi-detached 1319 &1317 Coldrey Avenue (left).

4) Street view photo looking West on Coldrey Avenue with the subject property on the right and a parking lot and St. Elizabeth school yard on the left.

1) Exterior photo of subject property at 1303 Coldrey Avenue.

5) Exterior photo of neighbouring townhouse block 1293 Coldrey Avenue (right).

jane thompson architect

404 mackay street

| ottawa, ontario, K1M 2C4<br>tel: (613)747-8104<br>jtarch@rogers.com                             |                   |  |
|-------------------------------------------------------------------------------------------------|-------------------|--|
| scale                                                                                           | N/A               |  |
| job no.                                                                                         | 2304              |  |
| project<br>13                                                                                   | 03 COLDREY AVENUE |  |
|                                                                                                 | Ottawa, Ontario   |  |
| date                                                                                            | December 15, 2023 |  |
| drawing CONTEXT PLAN & PHOTOS                                                                   |                   |  |
| designed                                                                                        | N/A               |  |
| drawn                                                                                           | IC                |  |
| checked                                                                                         | JT                |  |
| dwg no.                                                                                         | A-100             |  |
| JTA PROJECTS/2023/2304 - 2304 COLDREY/<br>deliverables/drawings/2304 -Context plan & photos.vwx |                   |  |