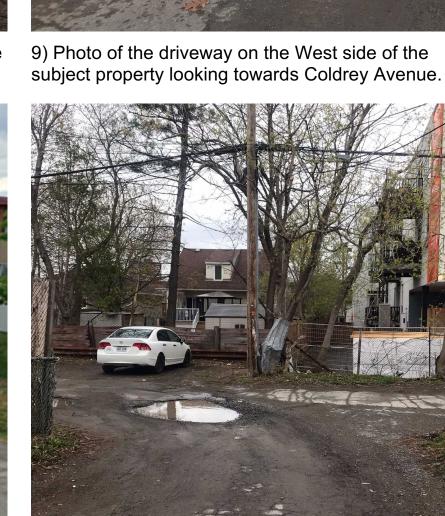

1. Contractor must verify dimensions and conditions on site before proceeding with

3) Photo showing the driveway where the shared driveway splits with 1303- 1313A Coldrey on the left.

6) View looking East in the parking lot with 10 parking spaces on the left and the subject townhouse building on the right.