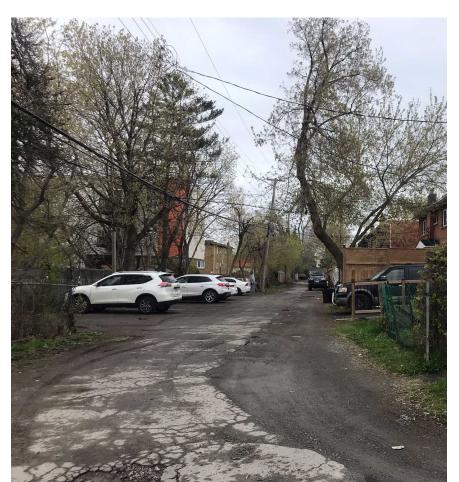

1. Contractor must verify dimensions and conditions on site before proceeding with

3) Photo showing the driveway where the shared driveway splits with 1303- 1313A Coldrey on the left.

6) View looking East in the parking lot with 10 parking spaces on the left and the subject townhouse building on the right.