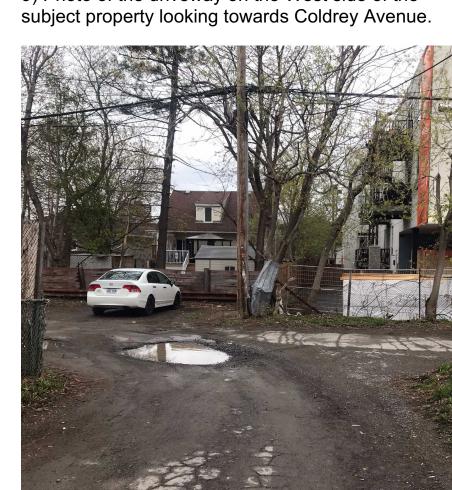

1. Contractor must verify dimensions and conditions on site before proceeding with

3) Photo showing the driveway where the shared driveway splits with 1303- 1313A Coldrey on the left.

6) View looking East in the parking lot with 10 parking spaces on the left and the subject townhouse building on the right.