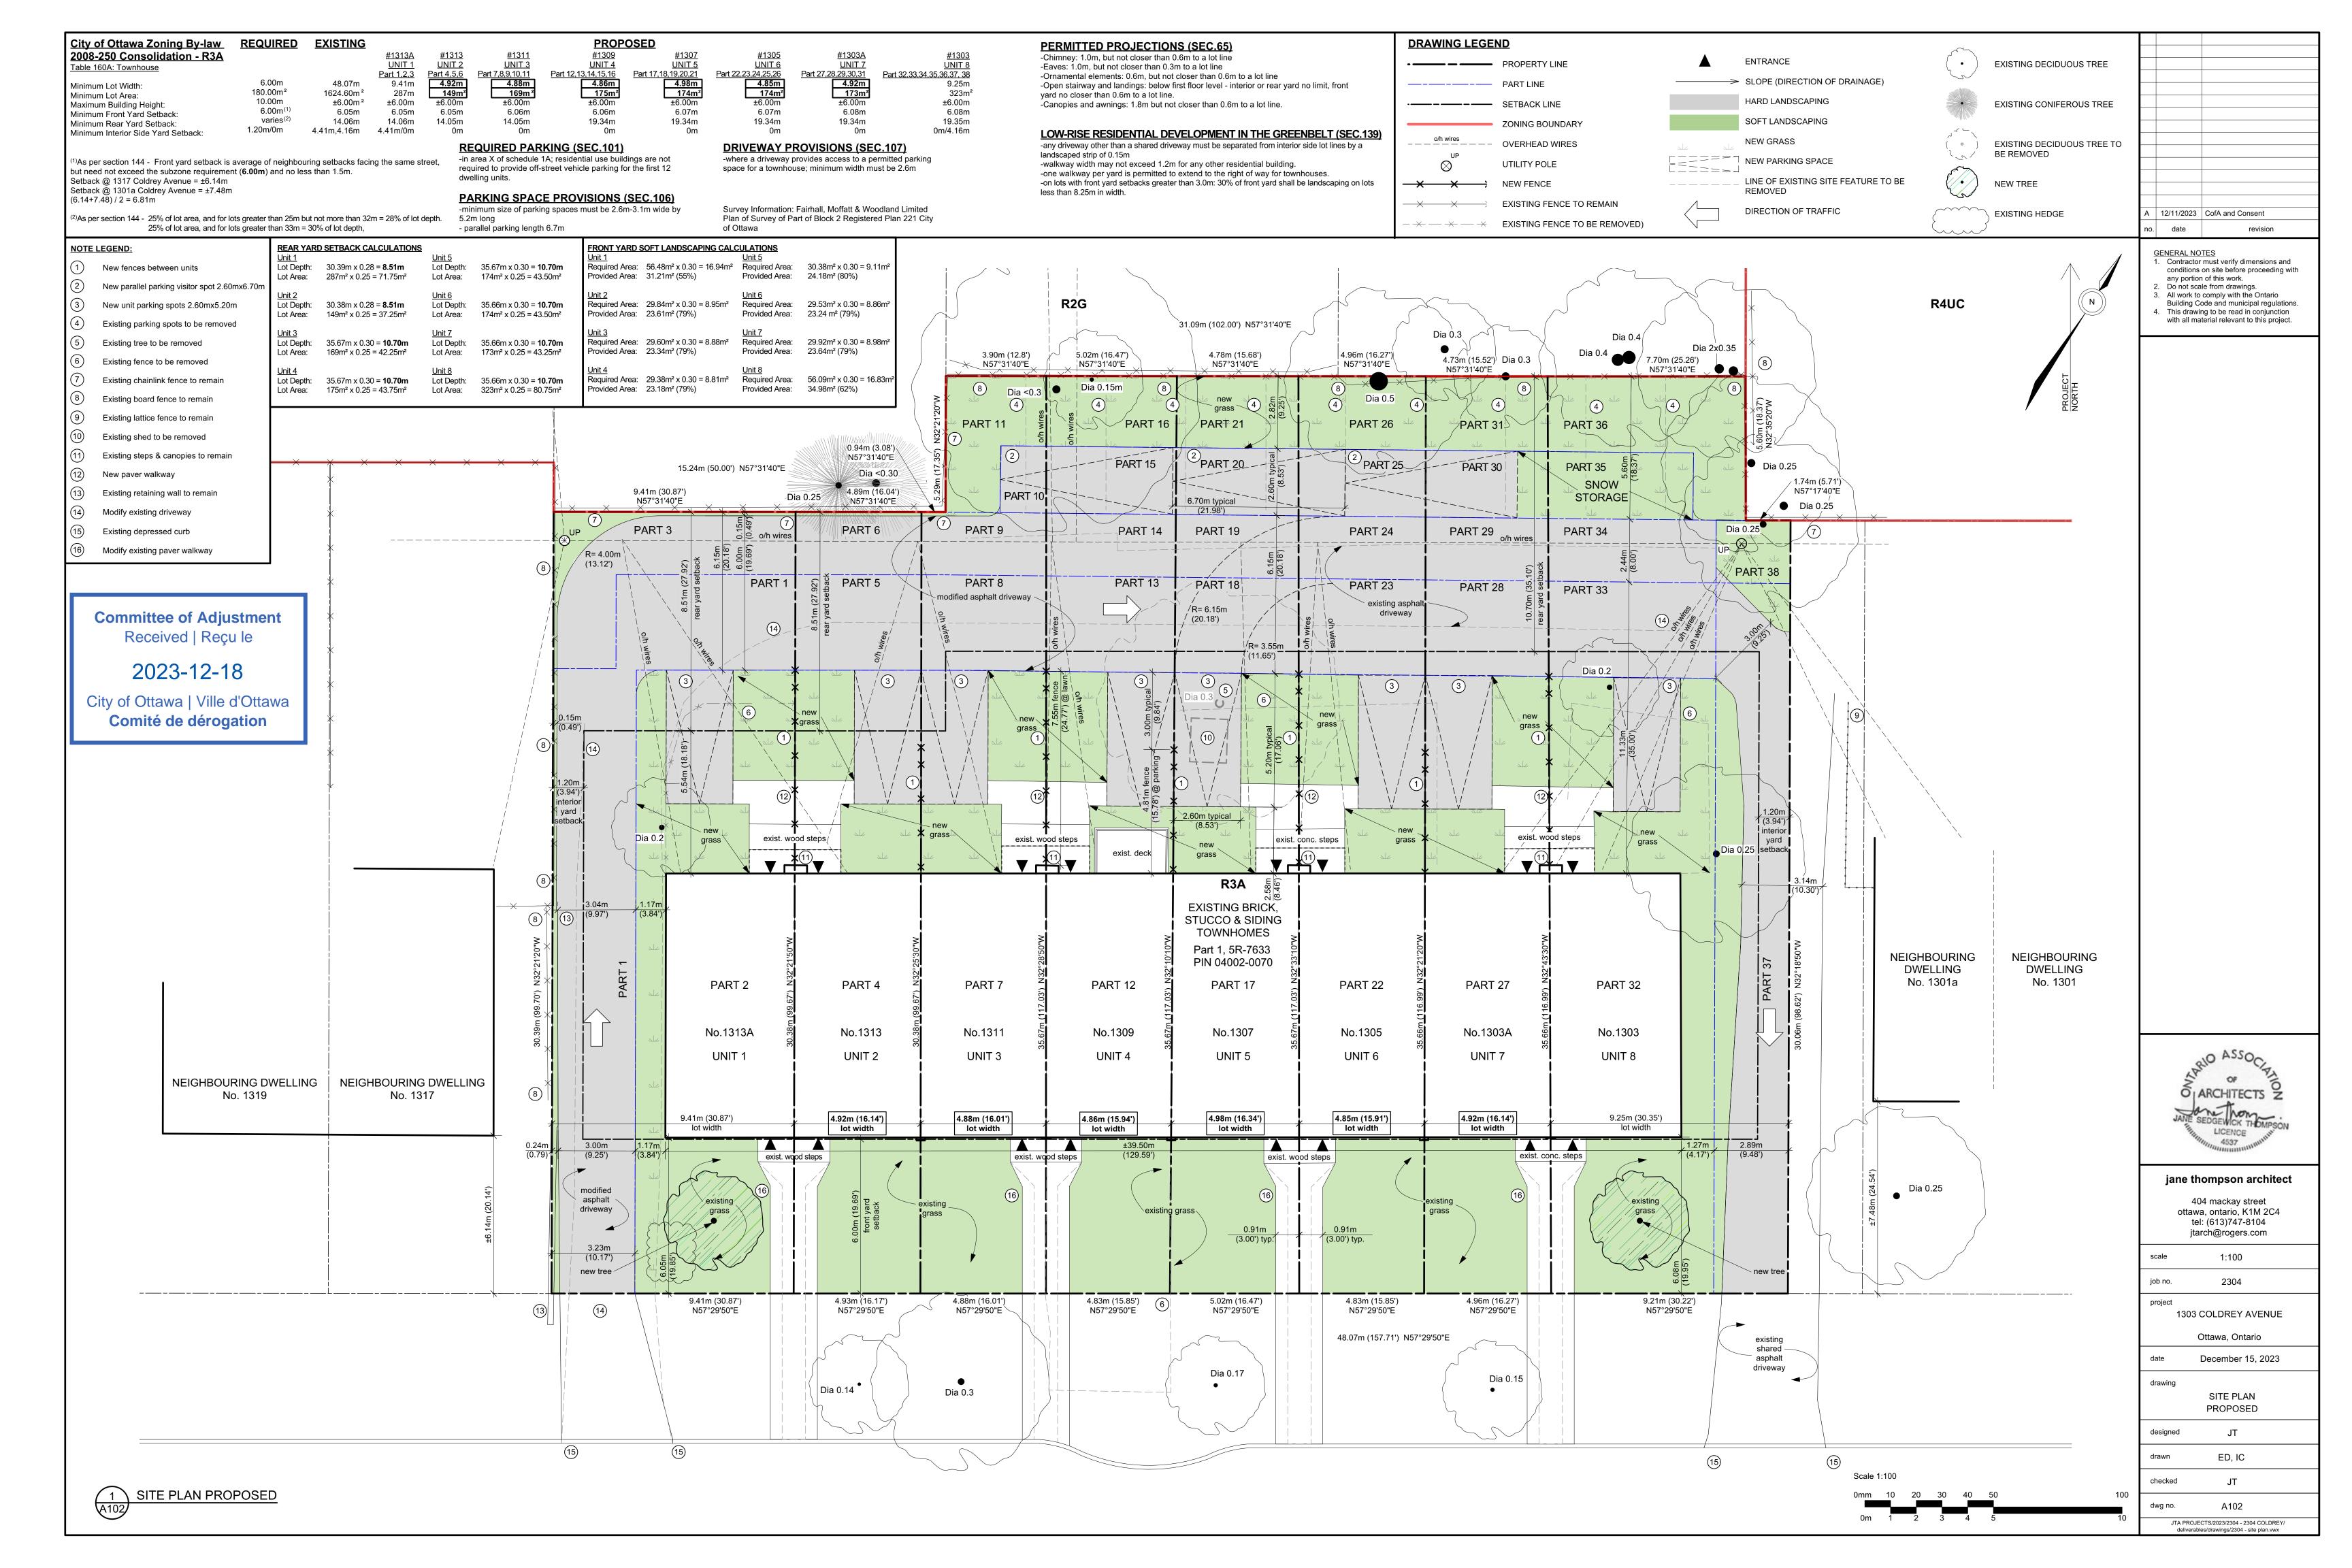

the subject property looking towards the rear yard.

**Committee of Adjustment** Received | Reçu le 2023-12-18

City of Ottawa | Ville d'Ottawa Comité de dérogation

12/11/2023 CofA and Consent

GENERAL NOTES

1. Contractor must verify dimensions and conditions on site before proceeding with

3) Photo showing the driveway where the shared driveway splits with 1303- 1313A Coldrey on the left.

6) View looking East in the parking lot with 10 parking spaces on the left and the subject townhouse building on the right.

Committee of Adjustment
Received | Reçu le
2023-12-18

City of Ottawa | Ville d'Ottawa

Comité de dérogation