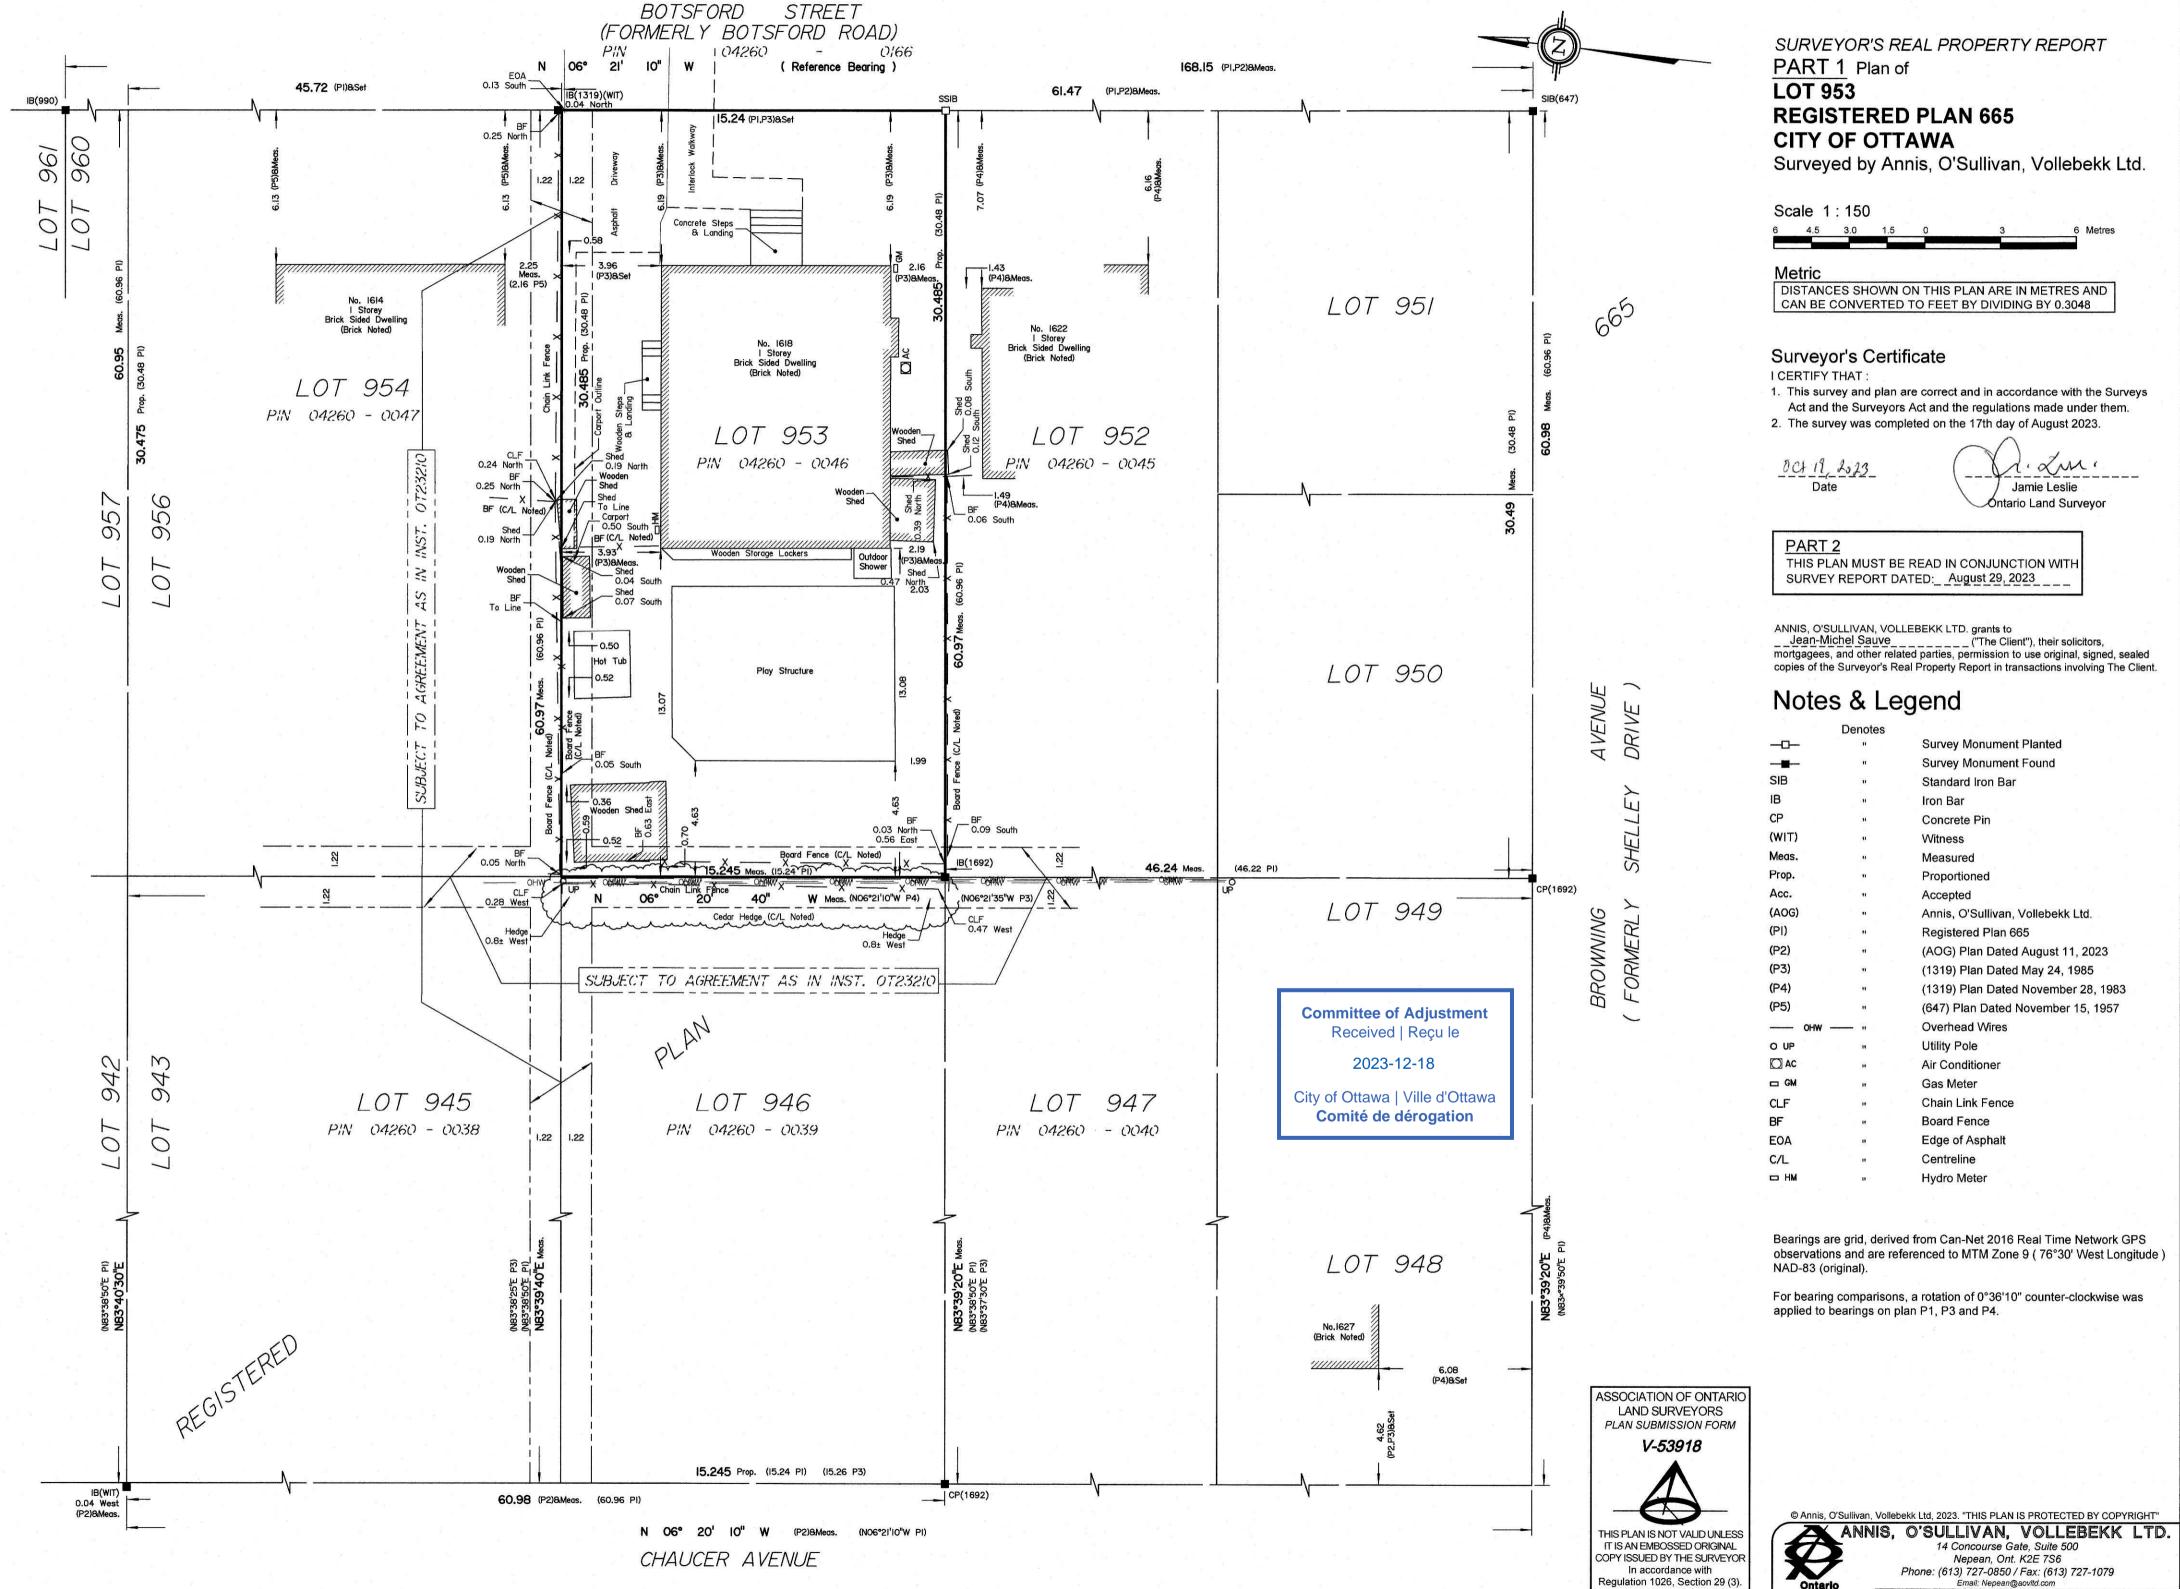

23\24424-23 Jean-Michel Sauve 1618 Botsford Rd SRPR EH\FINAL\24424-23 JeanM. L1953 P

and Surveyors Job No. 24424-23 JeanM. Lt953 PI665 D-E F

Sketch to Illustrate Area of Floor Spaces in Basement at

## 1618 Botsford Street CITY OF OTTAWA

Prepared by Annis, O'Sullivan, Vollebekk Ltd. October 17, 2023

Scale 1:50

## Metric

DISTANCES SHOWN ON THIS PLAN ARE IN METRES AND CAN BE CONVERTED TO FEET BY DIVIDING BY 0.3048

|                                           | Floor Space   |            |
|-------------------------------------------|---------------|------------|
|                                           | Square Metres | % of Total |
| Entertainment Room                        | 22.1          | 26.1%      |
| Closets (Entertainment Room)              | 2.4           | 2.8%       |
| Personal Gym                              | 35.4          | 41.8%      |
| Washroom                                  | 7.9           | 9.3%       |
| Office, Storage, & Furnace/Hot Water Tank | 13.7          | 16.2%      |
| Laundry Room (Below Stairs)               | 3.2           | 3.8%       |
|                                           |               |            |
| Total Area                                | 84.7          | 100%       |

Areas were determined between the interior face of exterior walls up to the centre line of the interior walls between individual rooms.