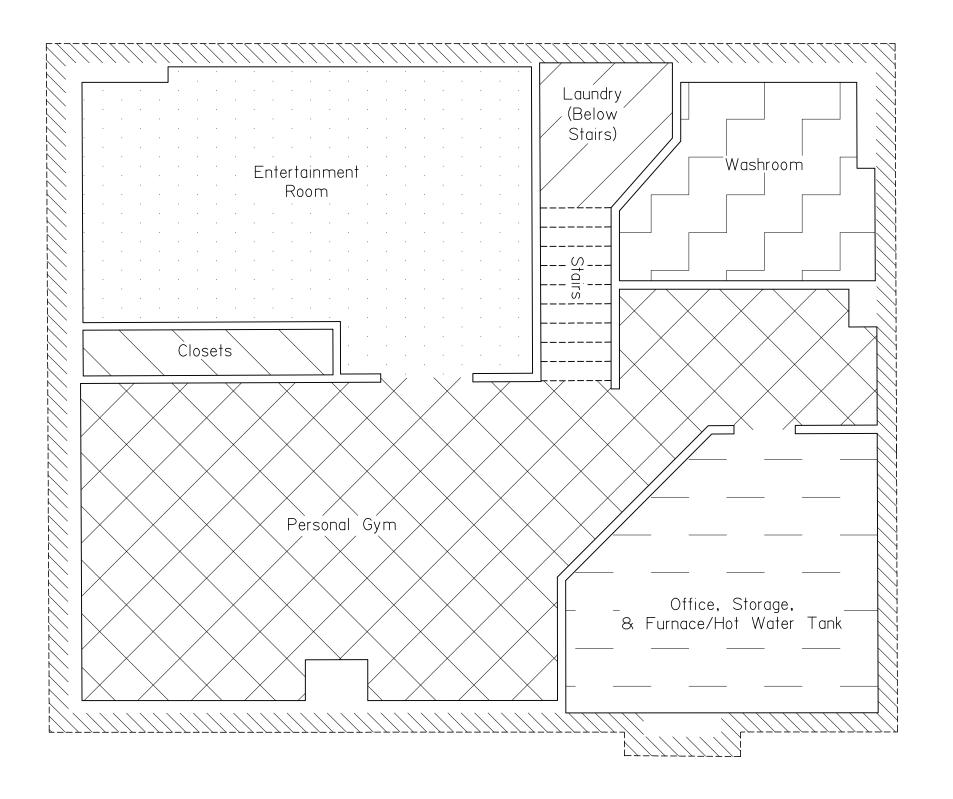

23\24424-23 Jean-Michel Sauve 1618 Botsford Rd SRPR EH\FINAL\24424-23 JeanM. L1953 P

and Surveyors Job No. 24424-23 JeanM. Lt953 PI665 D-E F

Sketch to Illustrate Area of Floor Spaces in Basement at

## 1618 Botsford Street CITY OF OTTAWA

Prepared by Annis, O'Sullivan, Vollebekk Ltd. October 17, 2023

Scale 1:50

## Metric

DISTANCES SHOWN ON THIS PLAN ARE IN METRES AND CAN BE CONVERTED TO FEET BY DIVIDING BY 0.3048

|                                           | Floor Space   |            |
|-------------------------------------------|---------------|------------|
|                                           | Square Metres | % of Total |
| Entertainment Room                        | 22.1          | 26.1%      |
| Closets (Entertainment Room)              | 2.4           | 2.8%       |
| Personal Gym                              | 35.4          | 41.8%      |
| Washroom                                  | 7.9           | 9.3%       |
| Office, Storage, & Furnace/Hot Water Tank | 13.7          | 16.2%      |
| Laundry Room (Below Stairs)               | 3.2           | 3.8%       |
|                                           |               |            |
| Total Area                                | 84.7          | 100%       |

Areas were determined between the interior face of exterior walls up to the centre line of the interior walls between individual rooms.