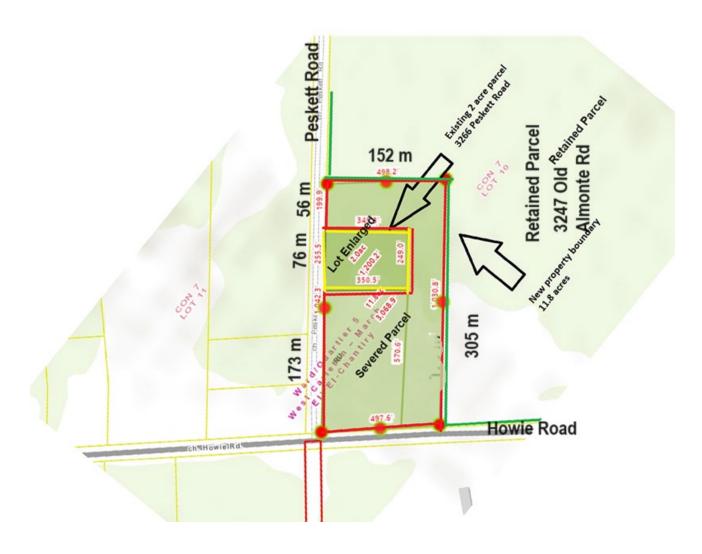

Yellow circle is inset of photo of 3247 Old Almonte Road shown in photo 3 below

Photo 3
3247 Old Almonte Retained Parcel

Photo 4

Location of retained, severed and enlarged parcels

UTM: 418570E, 5003550N, Zone 18

Photo 5

Dimension of severed and enlarged parcels

## Photo 6

Air photo of enlarged parcel and severed parcel

One existing building (10 m2) on severed parcel that will be included in enlarged parcel.

Photo 3

Committee of Adjustment
Received | Reçu le

Revised | Modifié le : 2024-01-15