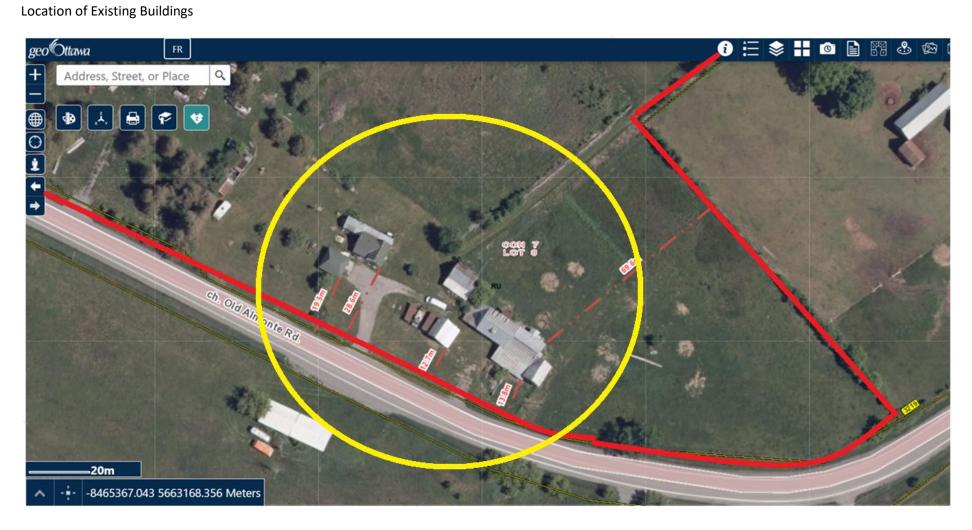

UTM: 417237E, 5013796N, Zone 18

Red Line – Area to be Severed
Yellow Line – Lot to be Enlarged
Green Line – Retained Parcel
Blue Circle – Area of Severance

Purple Circle – Location of Buildings on 3247 Old Almonte Road

January 30, 2024 RW Moore

LOCATION OF BUILDINGS AND DISTANCE FROM PROPERTY LINE 3247 OLD ALMONTE ROAD

Severance Boundary 3266 Peskett Road – Yellow Part 1 5R10828

Red Line – Area to be Severed Yellow Line – Lot to be Enlarged Green Line – Retained Parcel Blue Circle – Area of Severance

Severed Parcel and Lot to Be Enlarged 3266 Peskett Road –Yellow Part 1 5R10828

Distance of Existing Buildings (3247 Old Almonte Road) to Proposed Severance Boundary

Photo 1

**Entire Parcel** 

Part Lots 8, 9 and 10 Con 7 Huntley

## 3247 Old Almonte Retained Parcel

Location of Existing Buildings and distance to Severed Parcel

Buildings located at 3247 Old Almonte Road are more than 1.453 km from the boundary of the severed parcel.