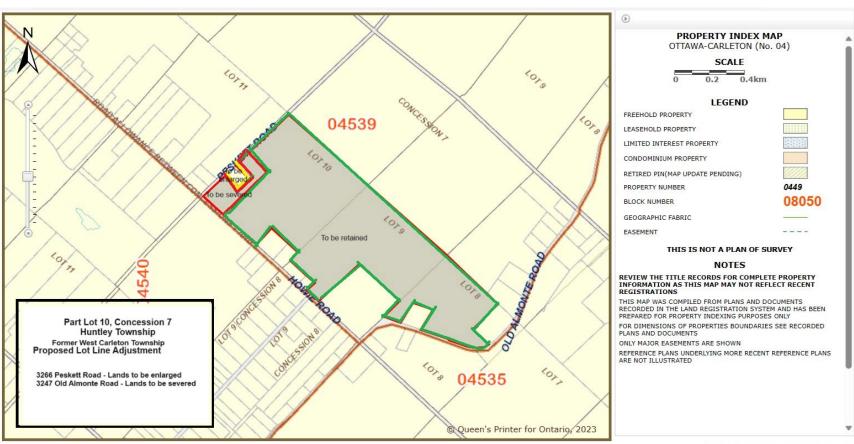

## **MOORE - HOWIE CONSENT APPLICATION**

3247 Old Almonte Road
Lot Line Adjustment
Part Lot 8, 9 and 10 Con 7
Huntley Township
West Carleton Township
City of Ottawa

Lot to Be Enlarged 3266 Peskett Road Part Lot 10 Con 7 Huntley Part 1 5R10828

Yellow circle is inset of photo of 3247 Old Almonte Road shown in photo 3 below

Photo 3
3247 Old Almonte Retained Parcel

Photo 4

Location of retained, severed and enlarged parcels

UTM: 418570E, 5003550N, Zone 18