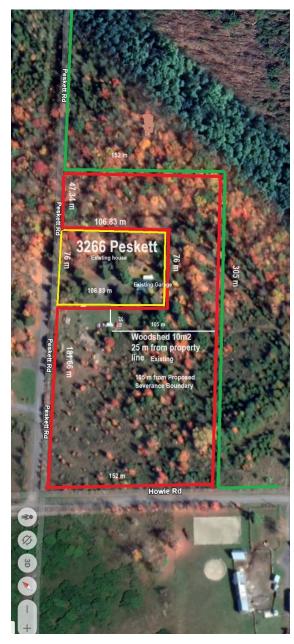

Photo 5

Dimension of severed and enlarged parcels

## Photo 6

Air photo of enlarged parcel and severed parcel

One existing building (10 m2) on severed parcel that will be included in enlarged parcel.

Photo 3

Committee of Adjustment
Received | Reçu le

Revised | Modifié le : 2024-01-15