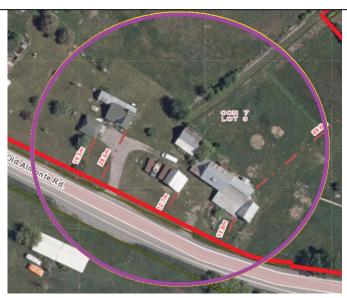

Yellow circle is inset of photo of 3247 Old Almonte Road shown in photo 3 below

Photo 3
3247 Old Almonte Retained Parcel

Photo 4

Location of retained, severed and enlarged parcels

UTM: 418570E, 5003550N, Zone 18