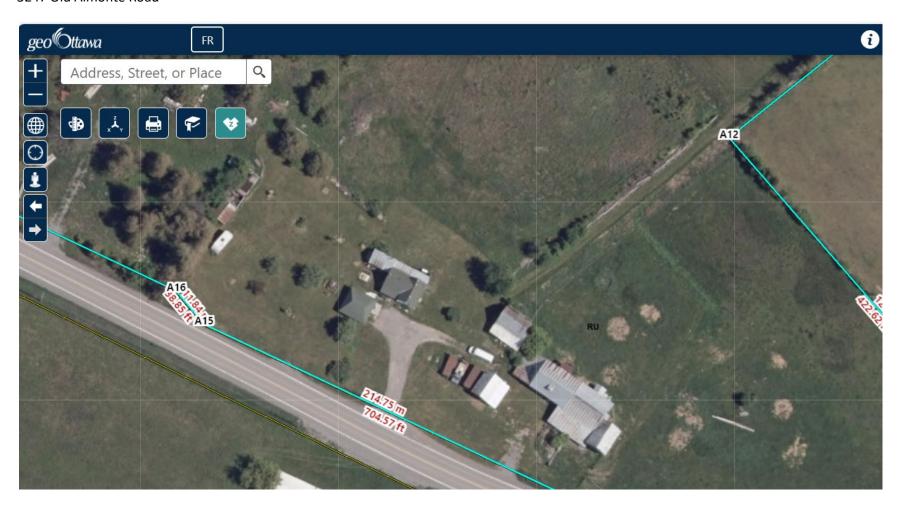

## 3247 Old Almonte Retained Parcel

Location of Existing Buildings and distance to Severed Parcel

Buildings located at 3247 Old Almonte Road are more than 1.453 km from the boundary of the severed parcel.

# **Building Size and Location**

# 3247 Old Almonte Road