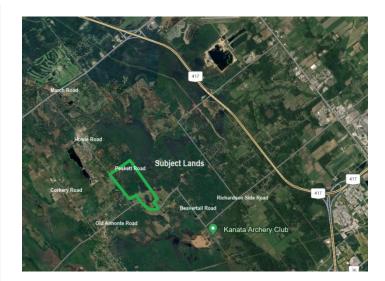

UTM: 417237E, 5013796N, Zone 18

Red Line – Area to be Severed
Yellow Line – Lot to be Enlarged
Green Line – Retained Parcel
Blue Circle – Area of Severance

Purple Circle – Location of Buildings on 3247 Old Almonte Road



Committee of Adjustment Received | Reçu le

Revised | Modifié le : 2024-01-30

City of Ottawa | Ville d'Ottawa

Comité de dérogation



### **KEY MAP**

Green Line - Subject Lands 3247 Old Almonte Road

## **MOORE - HOWIE CONSENT APPLICATION**

3247 Old Almonte Road
Lot Line Adjustment
Part Lot 8, 9 and 10 Con 7
Huntley Township
West Carleton Township
City of Ottawa

Lot to Be Enlarged 3266 Peskett Road Part Lot 10 Con 7 Huntley Part 1 5R10828

January 30, 2024 RW Moore

LOCATION OF BUILDINGS AND DISTANCE FROM PROPERTY LINE 3247 OLD ALMONTE ROAD



Severance Boundary 3266 Peskett Road – Yellow Part 1 5R10828

Red Line – Area to be Severed Yellow Line – Lot to be Enlarged Green Line – Retained Parcel Blue Circle – Area of Severance



Severed Parcel and Lot to Be Enlarged 3266 Peskett Road –Yellow Part 1 5R10828



Distance of Existing Buildings (3247 Old Almonte Road) to Proposed Severance Boundary

Photo 1

**Entire Par