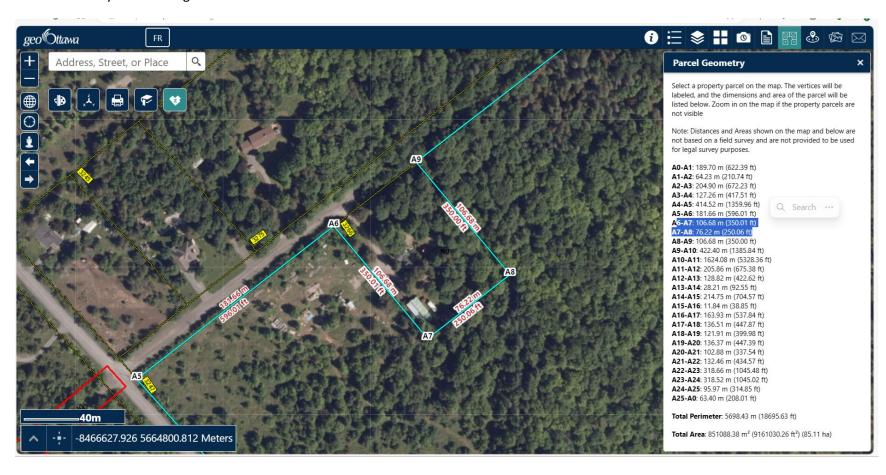

to 3
3247 Old Almonte Retained Parcel



Photo 4

Location of retained, severed and enlarged parcels



UTM: 418570E, 5003550N, Zone 18

Photo 5

Dimension of severed and enlarged parcels



## Photo 6

Air photo of enlarged parcel and severed parcel

One existing building (10 m2) on severed parcel that will be included in enlarged parcel.



Photo 3

Committee of Adjustment
Received | Reçu le

Revised | Modifié le : 2024-01-15

City of Ottawa | Ville d'Ottawa
Comité de dérogation



## **Parcel Geometry**

#### 3247 Old Almonte Road

## Committee of Adjustment Received | Reçu le

Revised | Modifié le : 2024-01-15

City of Ottawa | Ville d'Ottawa Comité de dérogation





# **Building Size and Location**

# 3247 Old Almonte Road



#### 3266 Peskett Road

## Parcel Geometry and Buildings