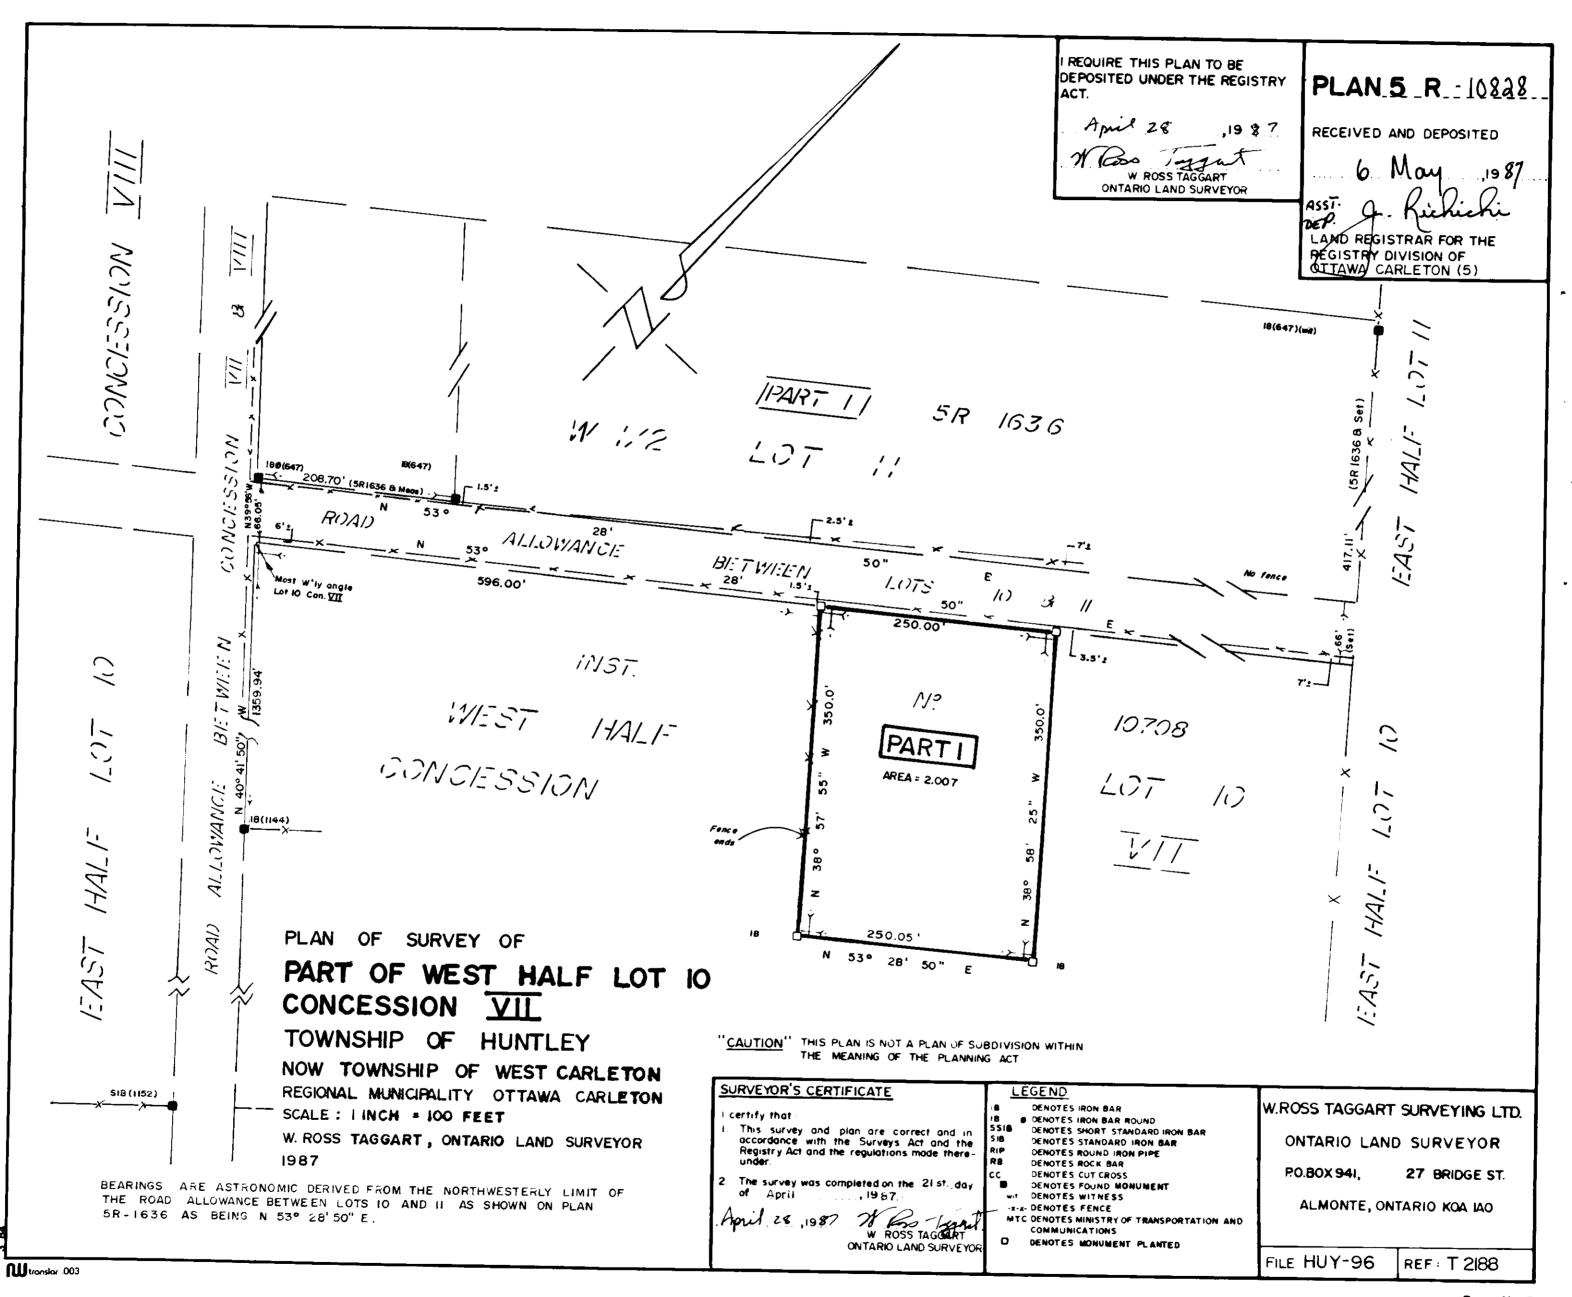

## **MOORE - HOWIE CONSENT APPLICATION**

3247 Old Almonte Road
Lot Line Adjustment
Part Lot 8, 9 and 10 Con 7
Huntley Township
West Carleton Township
City of Ottawa

Lot to Be Enlarged 3266 Peskett Road Part Lot 10 Con 7 Huntley Part 1 5R10828

January 30, 2024 RW Moore

LOCATION OF BUILDINGS AND DISTANCE FROM PROPERTY LINE 3247 OLD ALMONTE ROAD

Severance Boundary 3266 Peskett Road – Yellow Part 1 5R10828

Red Line – Area to be Severed Yellow Line – Lot to be Enlarged Green Line – Retained Parcel Blue Circle – Area of Severance

Severed Parcel and Lot to Be Enlarged 3266 Peskett Road –Yellow Part 1 5R10828

Distance of Existing Buildings (3247 Old Almonte Road) to Proposed Severance Boundary

Photo 1

**Entire Parcel** 

Part Lots 8, 9 and 10 Con 7 Huntley