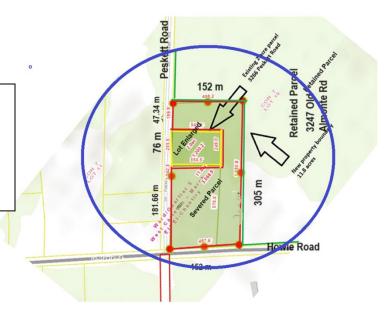

UTM: 417237E, 5013796N, Zone 18

Red Line – Area to be Severed
Yellow Line – Lot to be Enlarged
Green Line – Retained Parcel
Blue Circle – Area of Severance

Purple Circle – Location of Buildings on 3247 Old Almonte Road

January 30, 2024 RW Moore

LOCATION OF BUILDINGS AND DISTANCE FROM PROPERTY LINE 3247 OLD ALMONTE ROAD

Severance Boundary 3266 Peskett Road – Yellow Part 1 5R10828

Red Line – Area to be Severed Yellow Line – Lot to be Enlarged Green Line – Retained Parcel Blue Circle – Area of Severance

Severed Parcel and Lot to Be Enlarged 3266 Peskett Road –Yellow Part 1 5R10828

Distance of Existing Buildings (3247 Old Almonte Road) to Proposed Severance Boundary

Photo 1

**Entire Parcel** 

Part Lots 8, 9 and 10 Con 7 Huntley