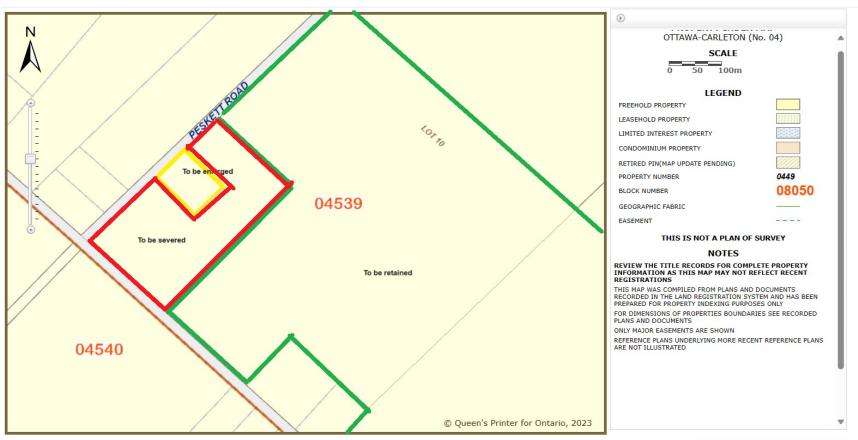

## **MOORE - HOWIE CONSENT APPLICATION**

3247 Old Almonte Road
Lot Line Adjustment
Part Lot 8, 9 and 10 Con 7
Huntley Township
West Carleton Township
City of Ottawa

Lot to Be Enlarged 3266 Peskett Road Part Lot 10 Con 7 Huntley Part 1 5R10828

## **Parcel Geometry**

#### 3247 Old Almonte Road