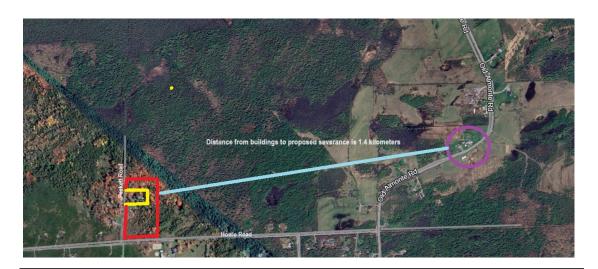

## 3247 Old Almonte Retained Parcel

Location of Existing Buildings and distance to Severed Parcel

Buildings located at 3247 Old Almonte Road are more than 1.453 km from the boundary of the severed parcel.

Yellow circle is inset of photo of 3247 Old Almonte Road shown in photo 3 below

Photo 3
3247 Old Almonte Retained Parcel

Photo 4

Location of retained, severed and enlarged parcels

UTM: 418570E, 5003550N, Zone 18