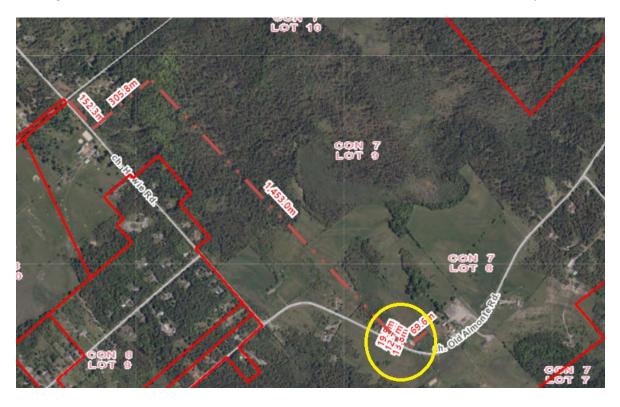

## 3247 Old Almonte Retained Parcel

Location of Existing Buildings and distance to Severed Parcel

Buildings located at 3247 Old Almonte Road are more than 1.453 km from the boundary of the severed parcel.

## Photo 6

Air photo of enlarged parcel and severed parcel

One existing building (10 m2) on severed parcel that will be included in enlarged parcel.

Photo 3

Committee of Adjustment
Received | Reçu le

Revised | Modifié le : 2024-01-15