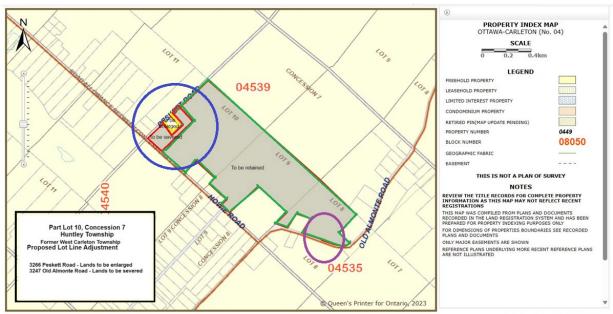

UTM: 417237E, 5013796N, Zone 18

Red Line – Area to be Severed
Yellow Line – Lot to be Enlarged
Green Line – Retained Parcel
Blue Circle – Area of Severance

Purple Circle – Location of Buildings on 3247 Old Almonte Road

## **MOORE - HOWIE CONSENT APPLICATION**

3247 Old Almonte Road
Lot Line Adjustment
Part Lot 8, 9 and 10 Con 7
Huntley Township
West Carleton Township
City of Ottawa

Lot to Be Enlarged 3266 Peskett Road Part Lot 10 Con 7 Huntley Part 1 5R10828

January 30, 2024 RW Moore

LOCATION OF BUILDINGS AND DISTANCE FROM PROPERTY LINE 3247 OLD ALMONTE ROAD

Severance Boundary 3266 Peskett Road – Yellow Part 1 5R10828

Red Line – Area to be Severed Yellow Line – Lot to be Enlarged Green Line – Retained Parcel Blue Circle – Area of Severance

Severed Parcel and Lot to Be Enlarged 3266 Peskett Road –Yellow Part 1 5R10828

Distance of Existing Buildings (3247 Old Almonte Road) to Proposed Severance Boundary

Photo 1

**Entire Parcel** 

Part Lots 8, 9 and 10 Con 7 Huntley