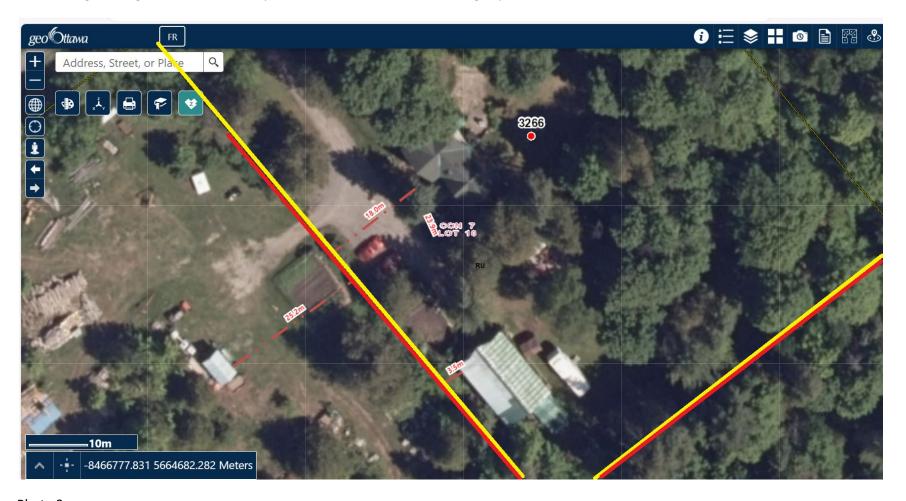

Yellow circle is inset of photo of 3247 Old Almonte Road shown in photo 3 below

Photo 3
3247 Old Almonte Retained Parcel

Photo 4

Location of retained, severed and enlarged parcels

UTM: 418570E, 5003550N, Zone 18

## Photo 6

Air photo of enlarged parcel and severed parcel

One existing building (10 m2) on severed parcel that will be included in enlarged parcel.

Photo 3

Committee of Adjustment
Received | Reçu le

Revised | Modifié le : 2024-01-15