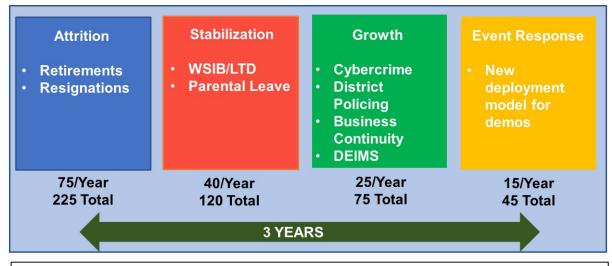

#### Agenda

- Background and Rationale
- Progress YTD
- Ongoing and Planned Progress
- Key Risks and Issues
- Next Steps

POLICE

- Calls are increasing, the population is growing, crime is more complex, protests have become more disruptive.
- Staffing levels are low compared to peer organizations (cop to pop).
- ✓ Retirements and resignations are anticipated to increase in the coming years based on hiring date and recent trends.
- There has been a rapid rise in the number of members on WSIB/LTD and Parental Leave in recent years, with no operational backfill.

Grant Funding for additional positions will vary each year and will be over and above the numbers shown herein.

- ✓ Initiative is the cornerstone of the success of all OPS strategic priorities.
- ✓ Markedly impacts the ability to provide adequate and effective policing.
- ✓ Implementation involves facilitation of a coordinated approach to monitoring and reporting on all Sworn and Civilian recruitment, hiring, and onboarding activities in 2024-2026.
- Approach will ensure any risks are mitigated in a timely way, allowing for successful implementation.