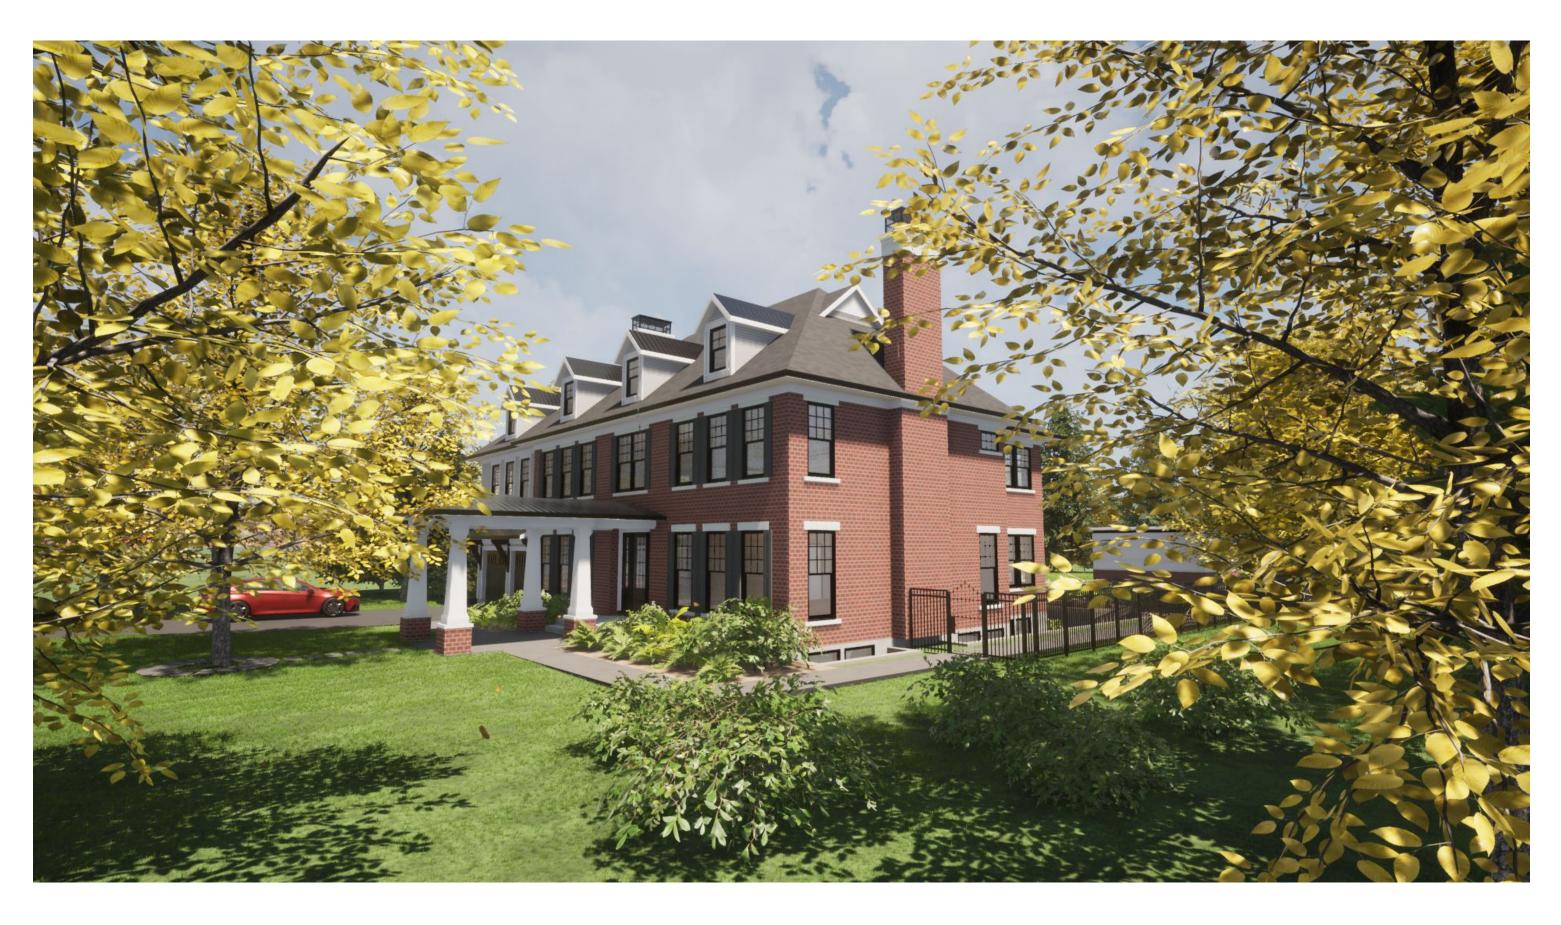

## FRONT RIGHT PERSPECTIVE

AUG. 8, 2022

COPYRIGHT RESERVED - THIS DRAWING & DRAWINGS CONTAINED HEREIN ARE THE EXCLUSIVE PROPERTY OF BELL+ASSOCIATES ARCHITECTURE INC. AND SHALL NOT BE USED OR REPRODUCED WITHOUT THE DESIGNER'S CONSENT

| EXTERIOR MATERIALS |                         |                                                  |  |  |  |  |  |  |
|--------------------|-------------------------|--------------------------------------------------|--|--|--|--|--|--|
| NUMBER             | MATERIAL                | COMMENTS                                         |  |  |  |  |  |  |
| 1                  | BRICK VENEER            | RED COLOUR                                       |  |  |  |  |  |  |
| 2                  | JAMES HARDIE LAP SIDING | LIGHT GREY COLOUR                                |  |  |  |  |  |  |
| 3                  | ASPHALT SHINGLES        | BLACK COLOUR                                     |  |  |  |  |  |  |
| 4                  | METAL ROOF CLADDING     | BLACK COLOUR                                     |  |  |  |  |  |  |
| 5                  | CONCRETE PARGING        | GREY COLOUR                                      |  |  |  |  |  |  |
| 6                  | CONCRETE PORCH FLOOR    | SMOOTH POLISHED FINISH                           |  |  |  |  |  |  |
| 7                  | WINDOWS                 | ALUMINUM CLAD WOOD                               |  |  |  |  |  |  |
| 8                  | WINDOW SHUTTERS         | SUPPLIED BY:                                     |  |  |  |  |  |  |
| 9                  | PORCH COLUMNS           | STEEL COLUMN WITH PRE<br>FINISHED METAL FLASHING |  |  |  |  |  |  |
|                    |                         |                                                  |  |  |  |  |  |  |