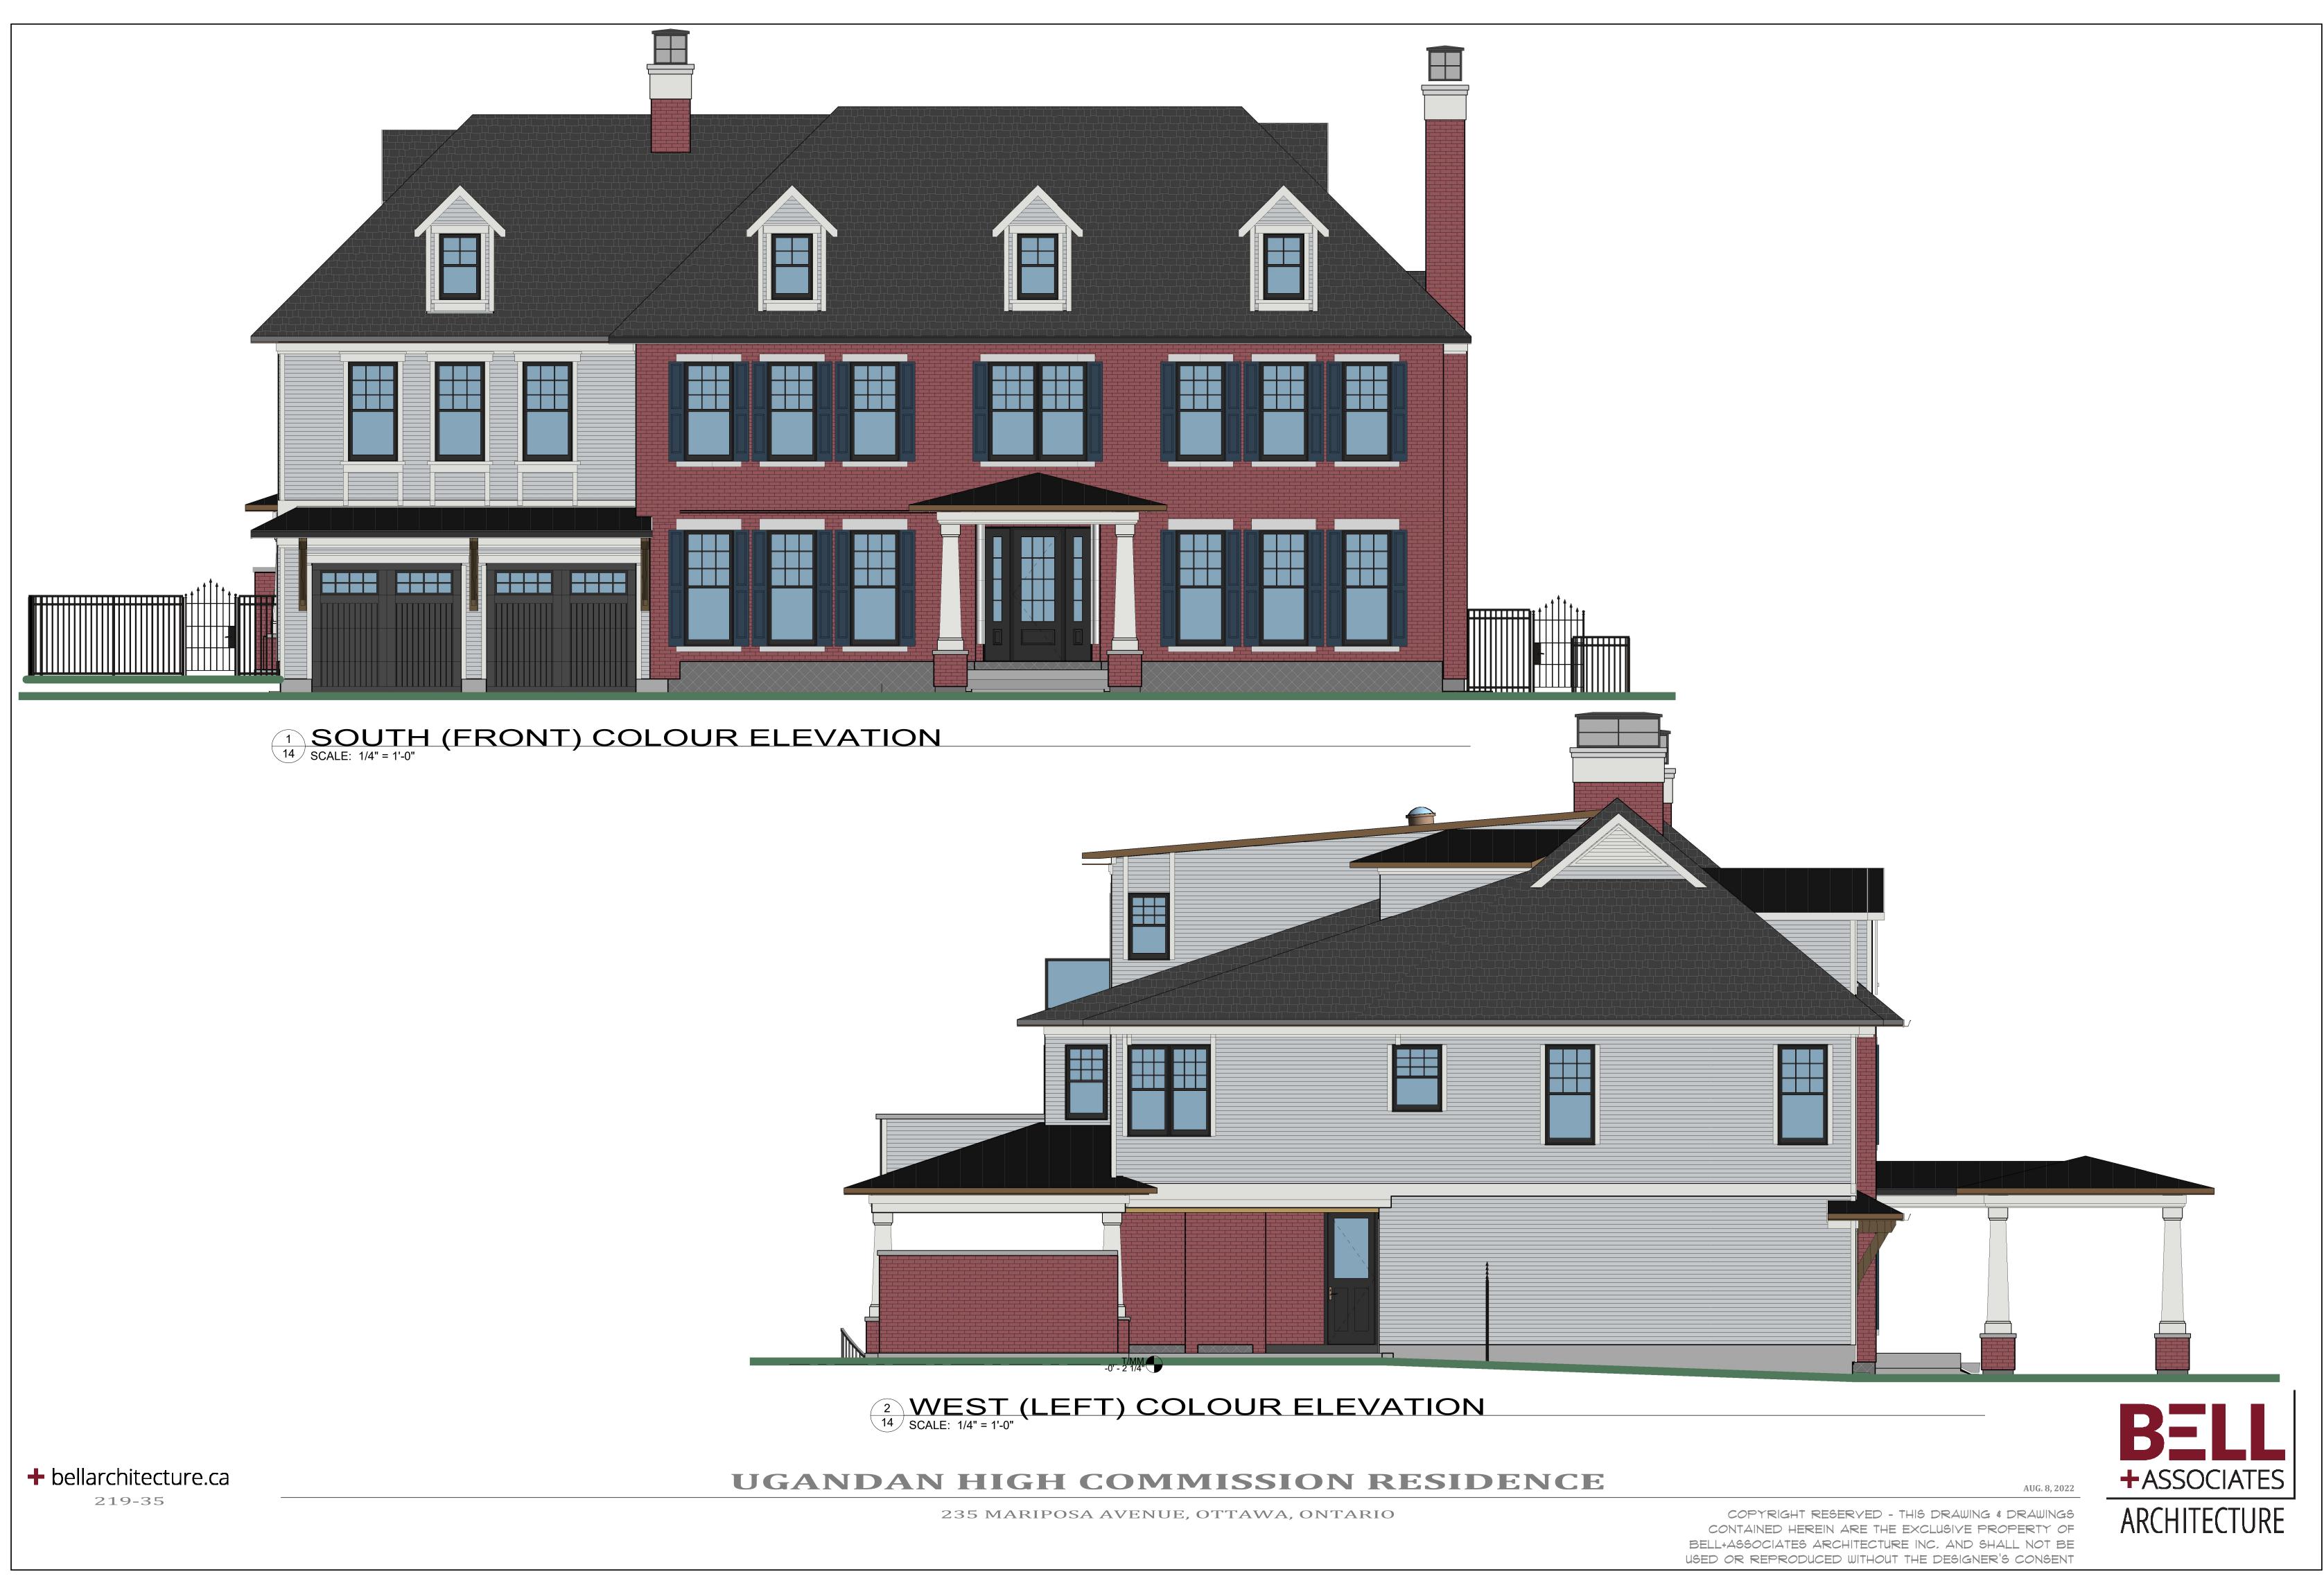

### FRONT LEFT PERSPECTIVE

**RIGHT PERSPECTIVE** 

**UGANDAN HIGH COMMISSION RESIDENCE** 

235 MARIPOSA AVENUE, OTTAWA, ONTARIO

## FRONT RIGHT PERSPECTIVE

AUG. 8, 2022

COPYRIGHT RESERVED - THIS DRAWING & DRAWINGS CONTAINED HEREIN ARE THE EXCLUSIVE PROPERTY OF BELL+ASSOCIATES ARCHITECTURE INC. AND SHALL NOT BE USED OR REPRODUCED WITHOUT THE DESIGNER'S CONSENT

| EXTERIOR MATERIALS |                         |                                                  |  |  |  |  |  |  |
|--------------------|-------------------------|--------------------------------------------------|--|--|--|--|--|--|
| NUMBER             | MATERIAL                | COMMENTS                                         |  |  |  |  |  |  |
| 1                  | BRICK VENEER            | RED COLOUR                                       |  |  |  |  |  |  |
| 2                  | JAMES HARDIE LAP SIDING | LIGHT GREY COLOUR                                |  |  |  |  |  |  |
| 3                  | ASPHALT SHINGLES        | BLACK COLOUR                                     |  |  |  |  |  |  |
| 4                  | METAL ROOF CLADDING     | BLACK COLOUR                                     |  |  |  |  |  |  |
| 5                  | CONCRETE PARGING        | GREY COLOUR                                      |  |  |  |  |  |  |
| 6                  | CONCRETE PORCH FLOOR    | SMOOTH POLISHED FINISH                           |  |  |  |  |  |  |
| 7                  | WINDOWS                 | ALUMINUM CLAD WOOD                               |  |  |  |  |  |  |
| 8                  | WINDOW SHUTTERS         | SUPPLIED BY:                                     |  |  |  |  |  |  |
| 9                  | PORCH COLUMNS           | STEEL COLUMN WITH PRE<br>FINISHED METAL FLASHING |  |  |  |  |  |  |
|                    |                         |                                                  |  |  |  |  |  |  |