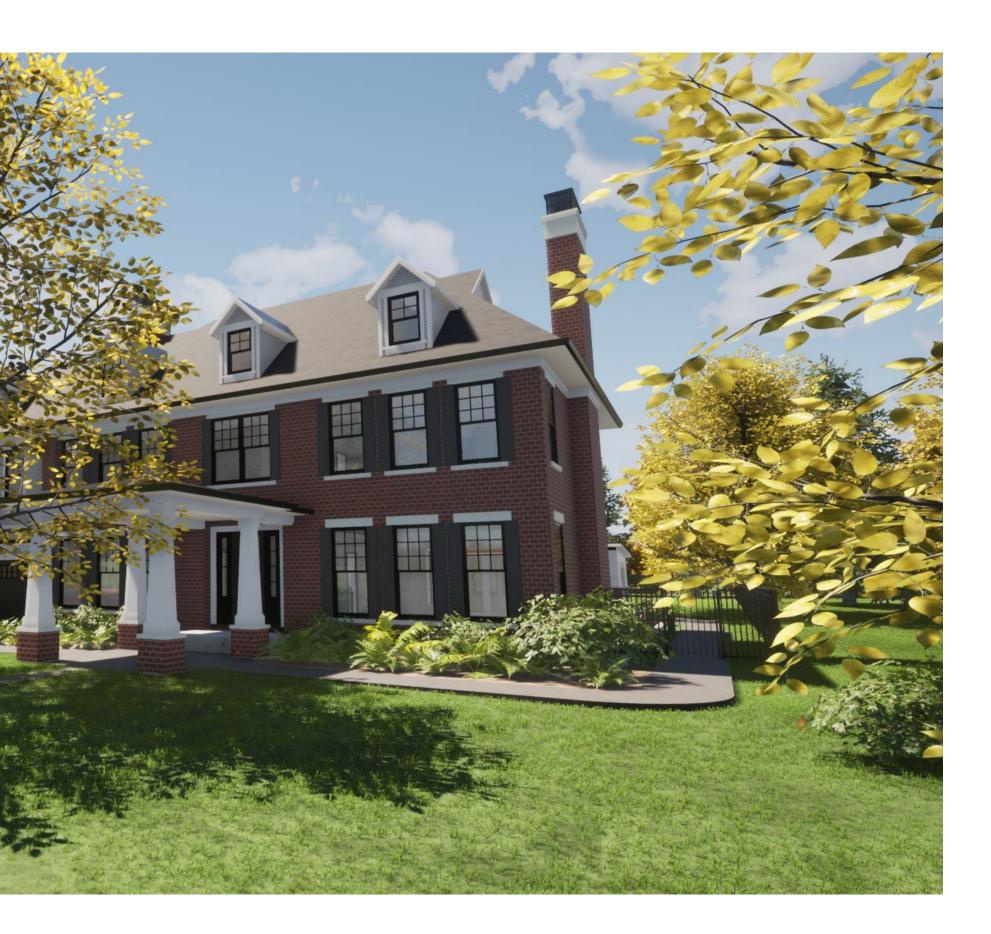

| EXTERIOR MATERIALS |                         |                                                  |  |  |  |  |  |  |
|--------------------|-------------------------|--------------------------------------------------|--|--|--|--|--|--|
| NUMBER             | MATERIAL                | COMMENTS                                         |  |  |  |  |  |  |
| 1                  | BRICK VENEER            | RED COLOUR                                       |  |  |  |  |  |  |
| 2                  | JAMES HARDIE LAP SIDING | LIGHT GREY COLOUR                                |  |  |  |  |  |  |
| 3                  | ASPHALT SHINGLES        | BLACK COLOUR                                     |  |  |  |  |  |  |
| 4                  | METAL ROOF CLADDING     | BLACK COLOUR                                     |  |  |  |  |  |  |
| 5                  | CONCRETE PARGING        | GREY COLOUR                                      |  |  |  |  |  |  |
| 6                  | CONCRETE PORCH FLOOR    | SMOOTH POLISHED FINISH                           |  |  |  |  |  |  |
| 7                  | WINDOWS                 | ALUMINUM CLAD WOOD                               |  |  |  |  |  |  |
| 8                  | WINDOW SHUTTERS         | SUPPLIED BY:                                     |  |  |  |  |  |  |
| 9                  | PORCH COLUMNS           | STEEL COLUMN WITH PRE<br>FINISHED METAL FLASHING |  |  |  |  |  |  |
|                    |                         |                                                  |  |  |  |  |  |  |