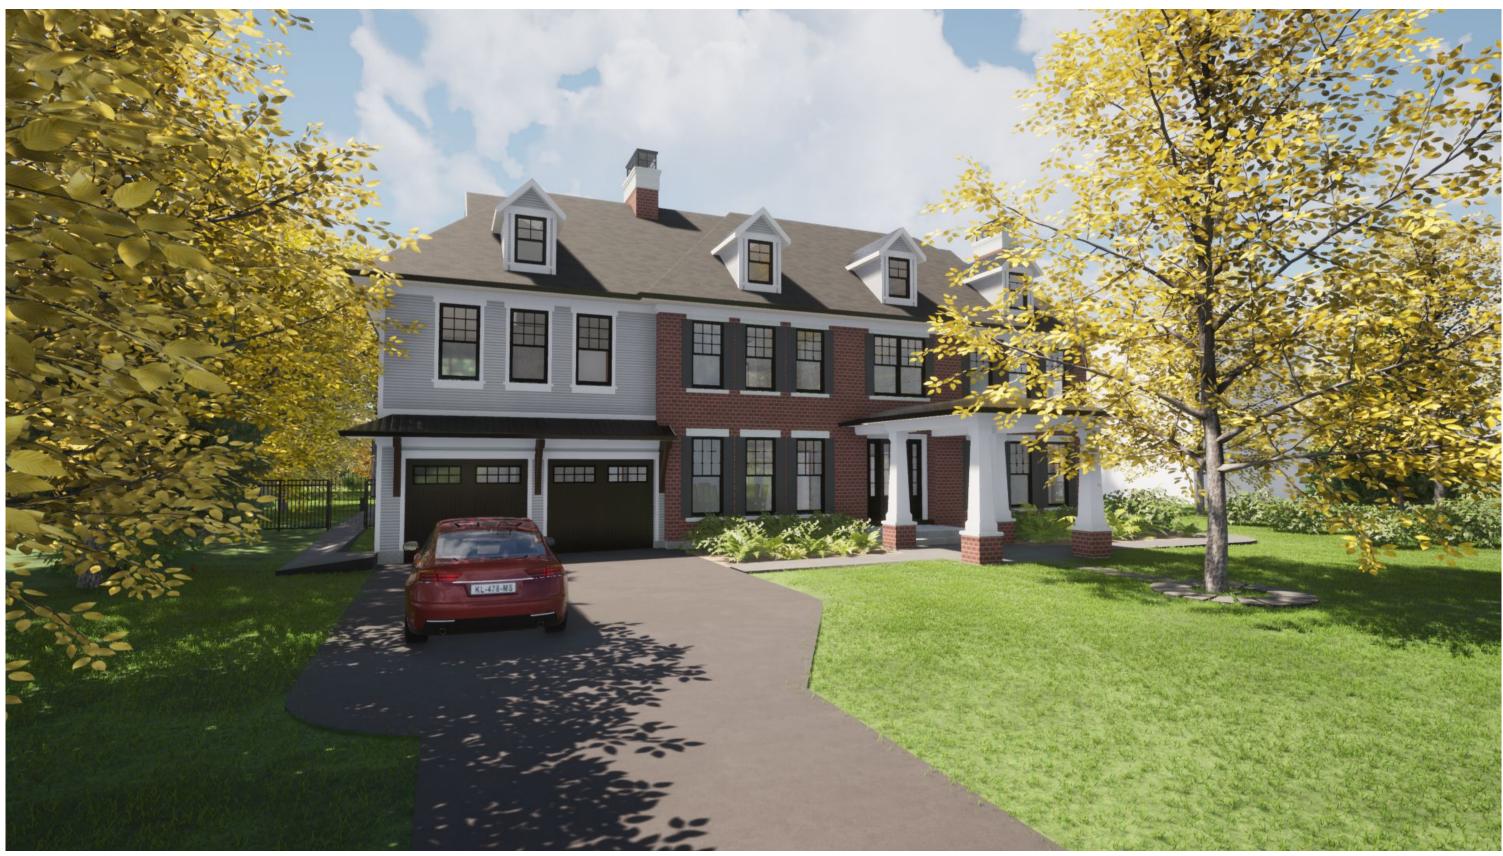

### FRONT LEFT PERSPECTIVE

**RIGHT PERSPECTIVE** 

**UGANDAN HIGH COMMISSION RESIDENCE** 

235 MARIPOSA AVENUE, OTTAWA, ONTARIO

| EXTERIOR MATERIALS |                         |                                                  |  |  |  |  |  |  |
|--------------------|-------------------------|--------------------------------------------------|--|--|--|--|--|--|
| NUMBER             | MATERIAL                | COMMENTS                                         |  |  |  |  |  |  |
| 1                  | BRICK VENEER            | RED COLOUR                                       |  |  |  |  |  |  |
| 2                  | JAMES HARDIE LAP SIDING | LIGHT GREY COLOUR                                |  |  |  |  |  |  |
| 3                  | ASPHALT SHINGLES        | BLACK COLOUR                                     |  |  |  |  |  |  |
| 4                  | METAL ROOF CLADDING     | BLACK COLOUR                                     |  |  |  |  |  |  |
| 5                  | CONCRETE PARGING        | GREY COLOUR                                      |  |  |  |  |  |  |
| 6                  | CONCRETE PORCH FLOOR    | SMOOTH POLISHED FINISH                           |  |  |  |  |  |  |
| 7                  | WINDOWS                 | ALUMINUM CLAD WOOD                               |  |  |  |  |  |  |
| 8                  | WINDOW SHUTTERS         | SUPPLIED BY:                                     |  |  |  |  |  |  |
| 9                  | PORCH COLUMNS           | STEEL COLUMN WITH PRE<br>FINISHED METAL FLASHING |  |  |  |  |  |  |
|                    |                         |                                                  |  |  |  |  |  |  |