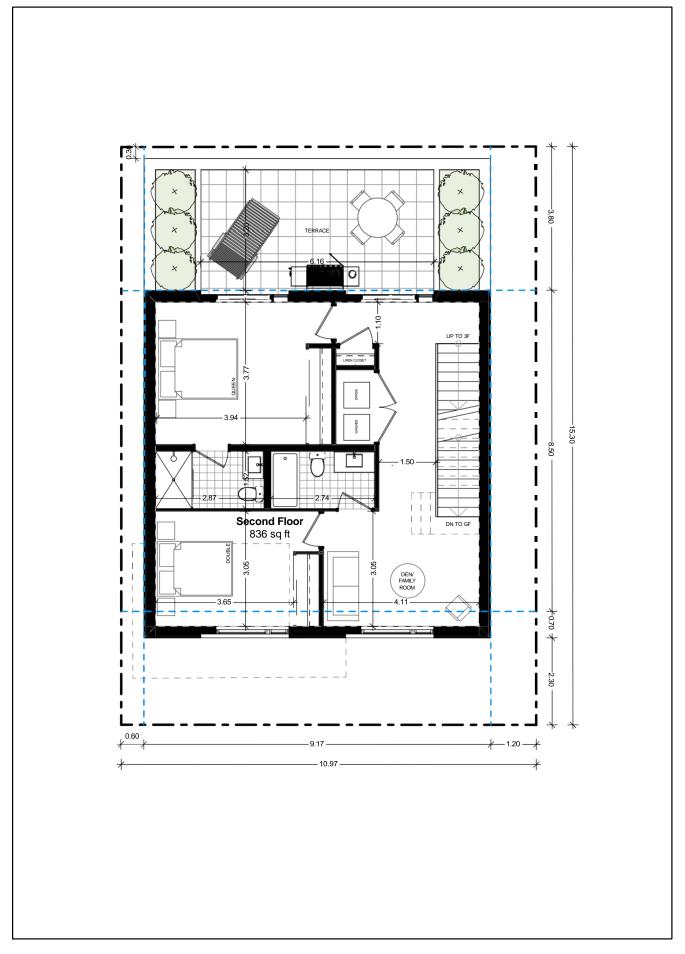

file: 1918 - Parkdale Lyndale -V35\_79 Lyndale.pln

job title

79 Lyndale

dient

RICHCRAFT

sheet titl

Second Floor & Roof Terrace Plans

drawn by checked by **AK** PJ

issue date

Wednesday, August 23, 2023

scale

1:100

job number

1918