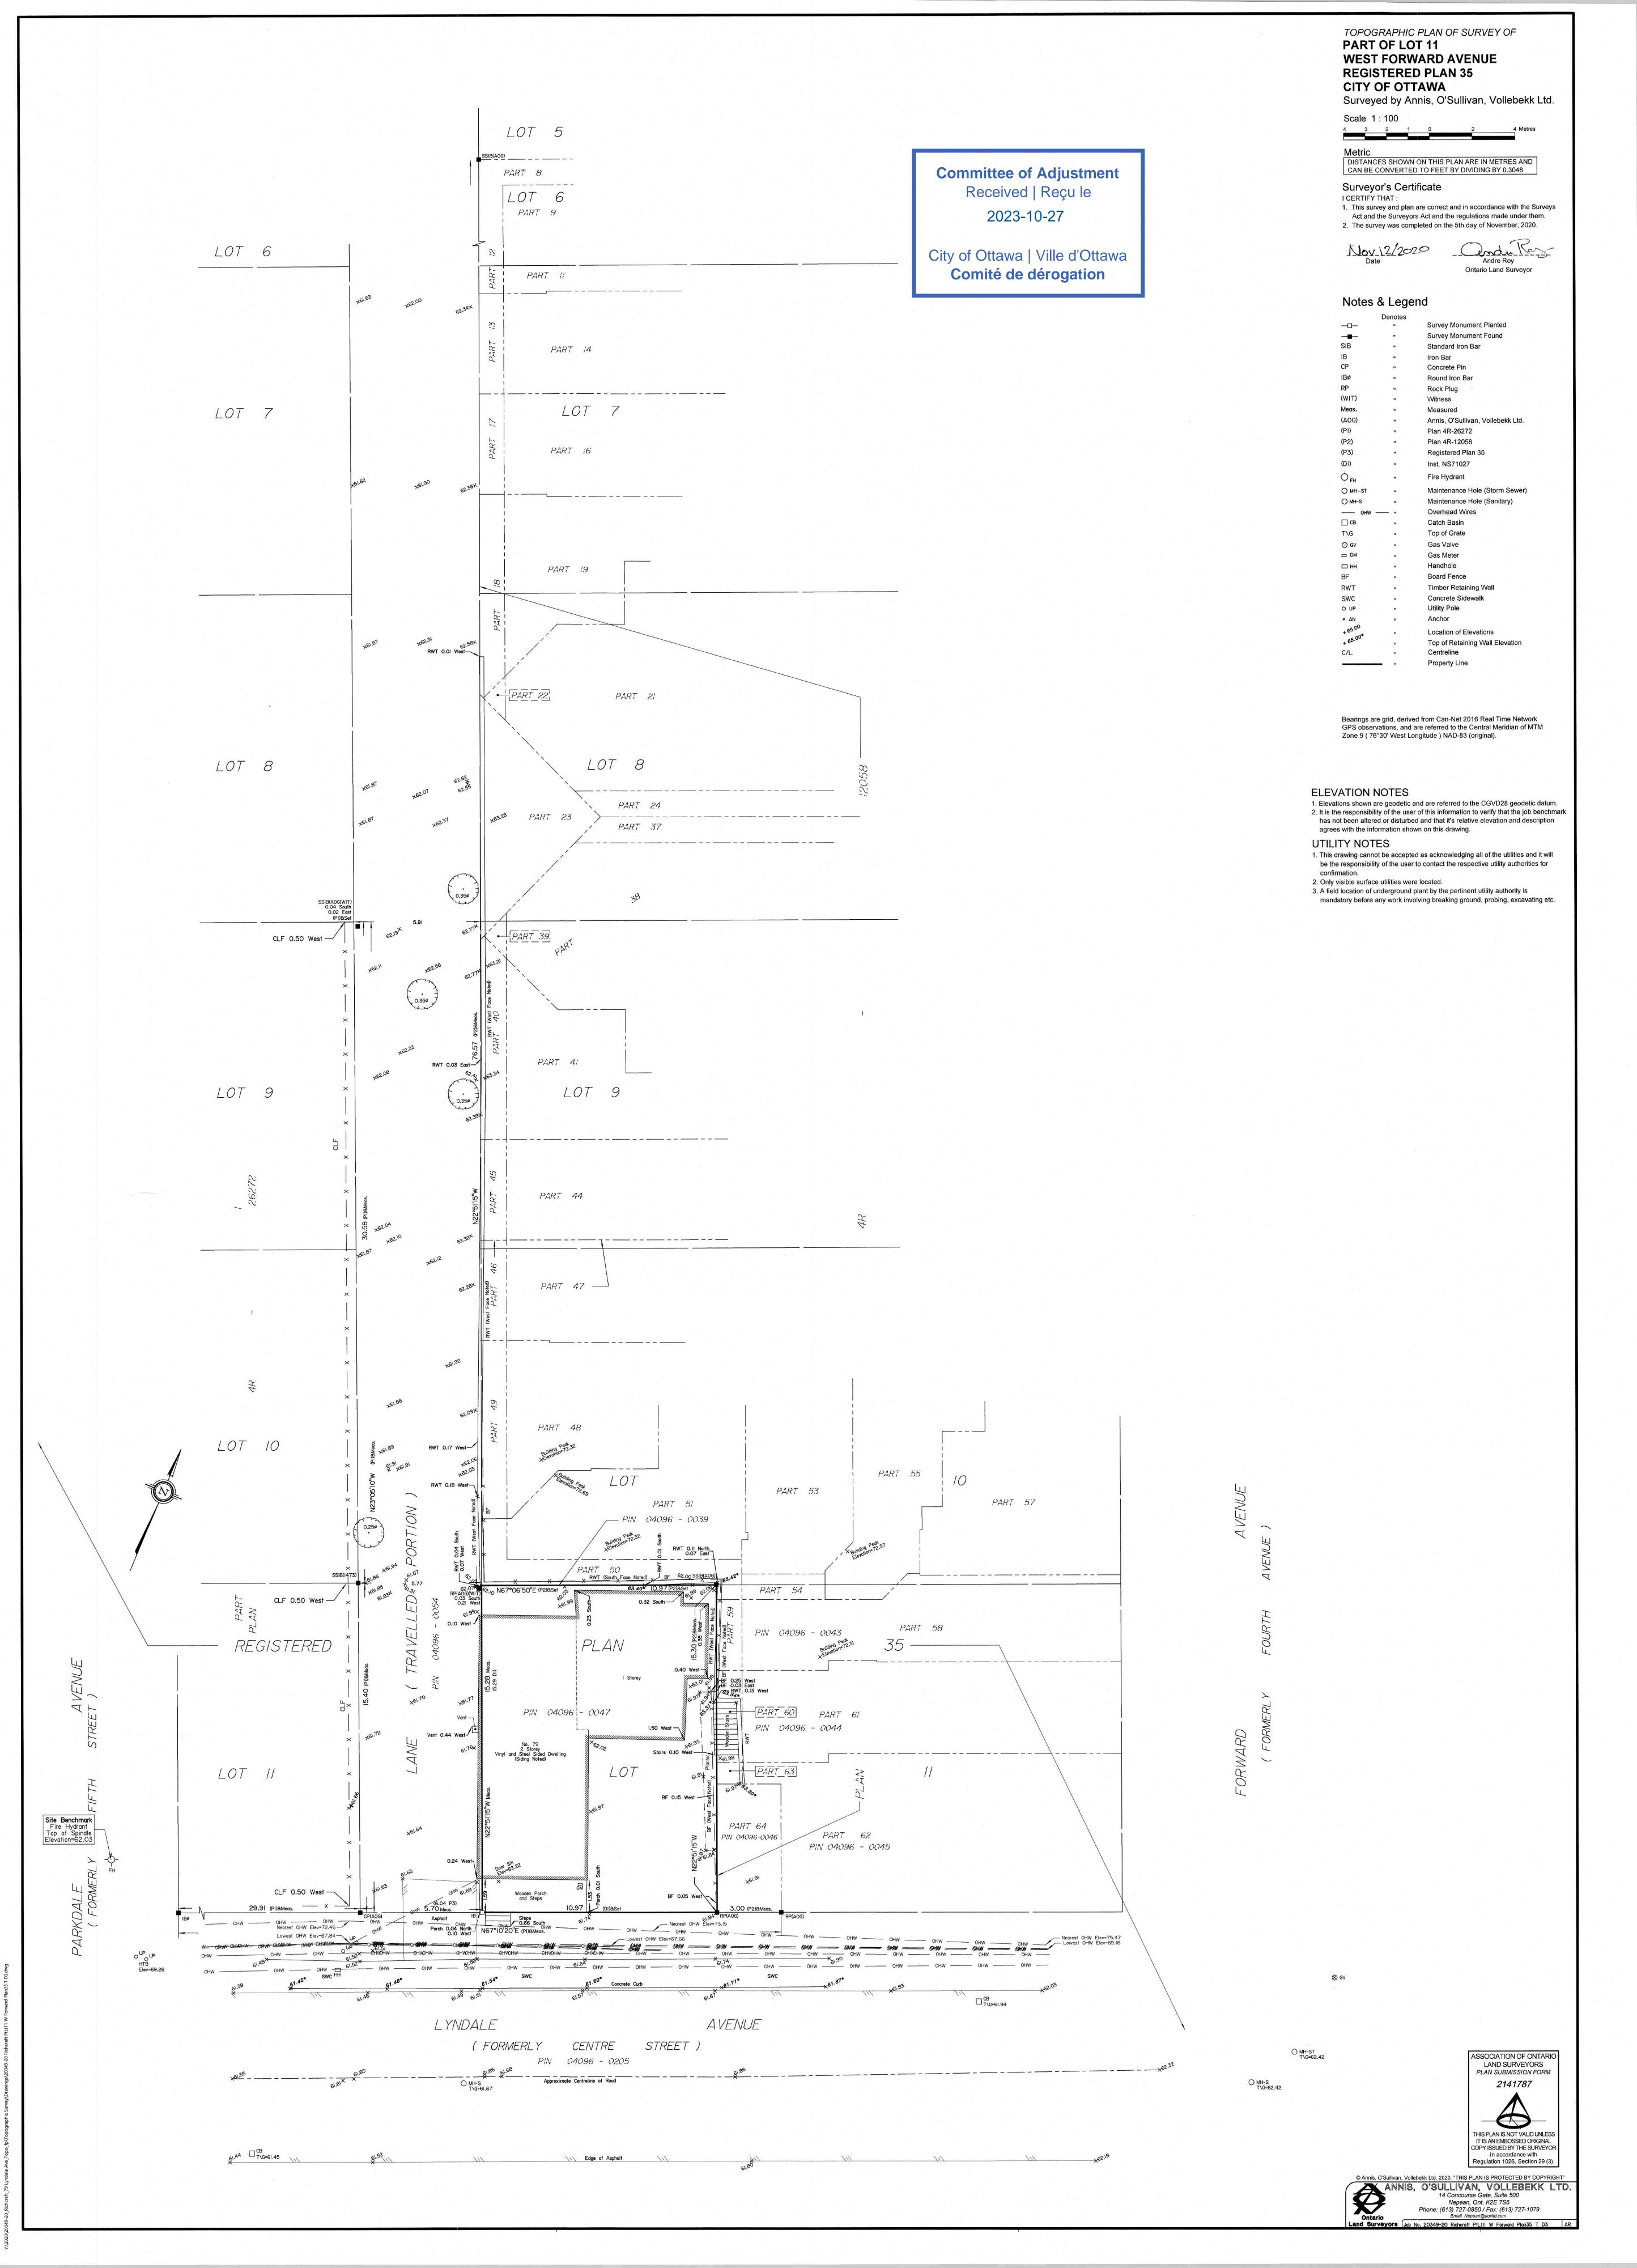

# 79 Lyndale Schematic Design

Wednesday, August 23, 2023

No. Date

## TACT Architecture Inc.

660R College St [Rear Lane] Toronto, ON M6G 1B8 (416) 516-1949 info@tactdesign.ca

Note: This drawing and all copyright therein are the sole and exclusive property of TACT Architecture Inc. Reproduction or use of this drawing in whole or in part by any means or in any way whatsoever without the prior written consent of TACT Architecture is strictly prohibited. Do not scale this drawing. Print date: Wednesday, August 23, 2023.

file: 1918 - Parkdale Lyndale -V35\_79 Lyndale.pln

79 Lyndale

RICHCRAFT

sheet title

3D Views

ΑK issue date

Wednesday, August 23, 2023

scale 1:2.9<sup>(</sup>

job number

1918

660R College St [Rear Lane] Toronto, ON M6G 1B8 (416) 516-1949 info@tactdesign.ca

Note: This drawing and all copyright therein are the sole and exclusive property of TACT Architecture Inc. Reproduction or use of this drawing in whole or in part by any means or in any way whatsoever without the prior written consent of TACT Architecture is strictly prohibited. Do not scale this drawing. Print date: Wednesday, August 23, 2023.