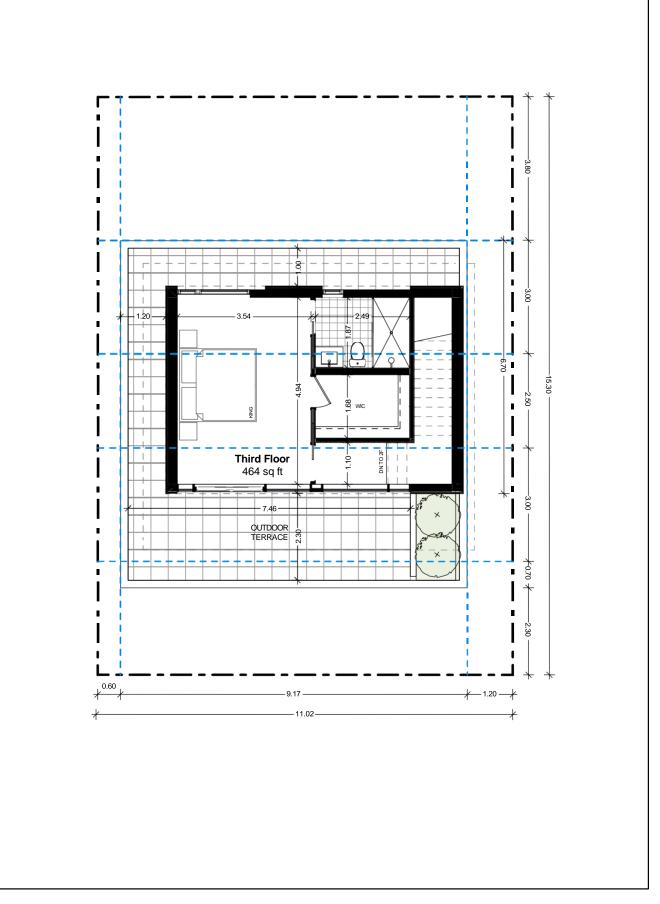

file: 1918 - Parkdale Lyndale -V35\_79 Lyndale.pln

job title

79 Lyndale

dient

RICHCRAFT

sheet titl

Second Floor & Roof Terrace Plans

drawn by checked by **AK** PJ

issue date

Wednesday, August 23, 2023

scale

1:100

job number

1918