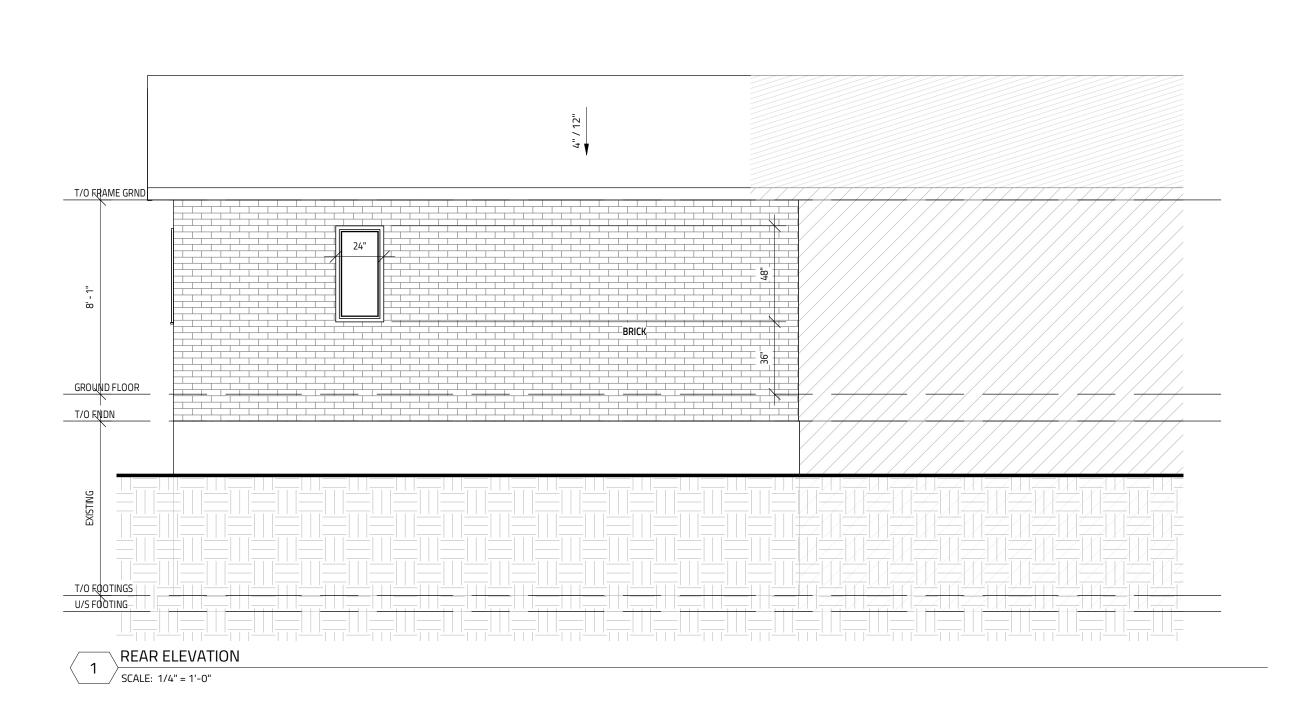

MODEL:

2296 REEVECRAIG DR S

GARAGE ADDITION

OTTAWA, ON

REAR ELEVATION

| MV               | D2.3            |
|------------------|-----------------|
| CHECKED BY:      | DWG. NO.        |
| SG               | 2296 REEVECRAIG |
| DRAWN BY:        | FILE NAME:      |
| JANUARY 16, 2024 | 1/4" = 1'-0"    |
| DATE DRAWN       | SCALE:          |