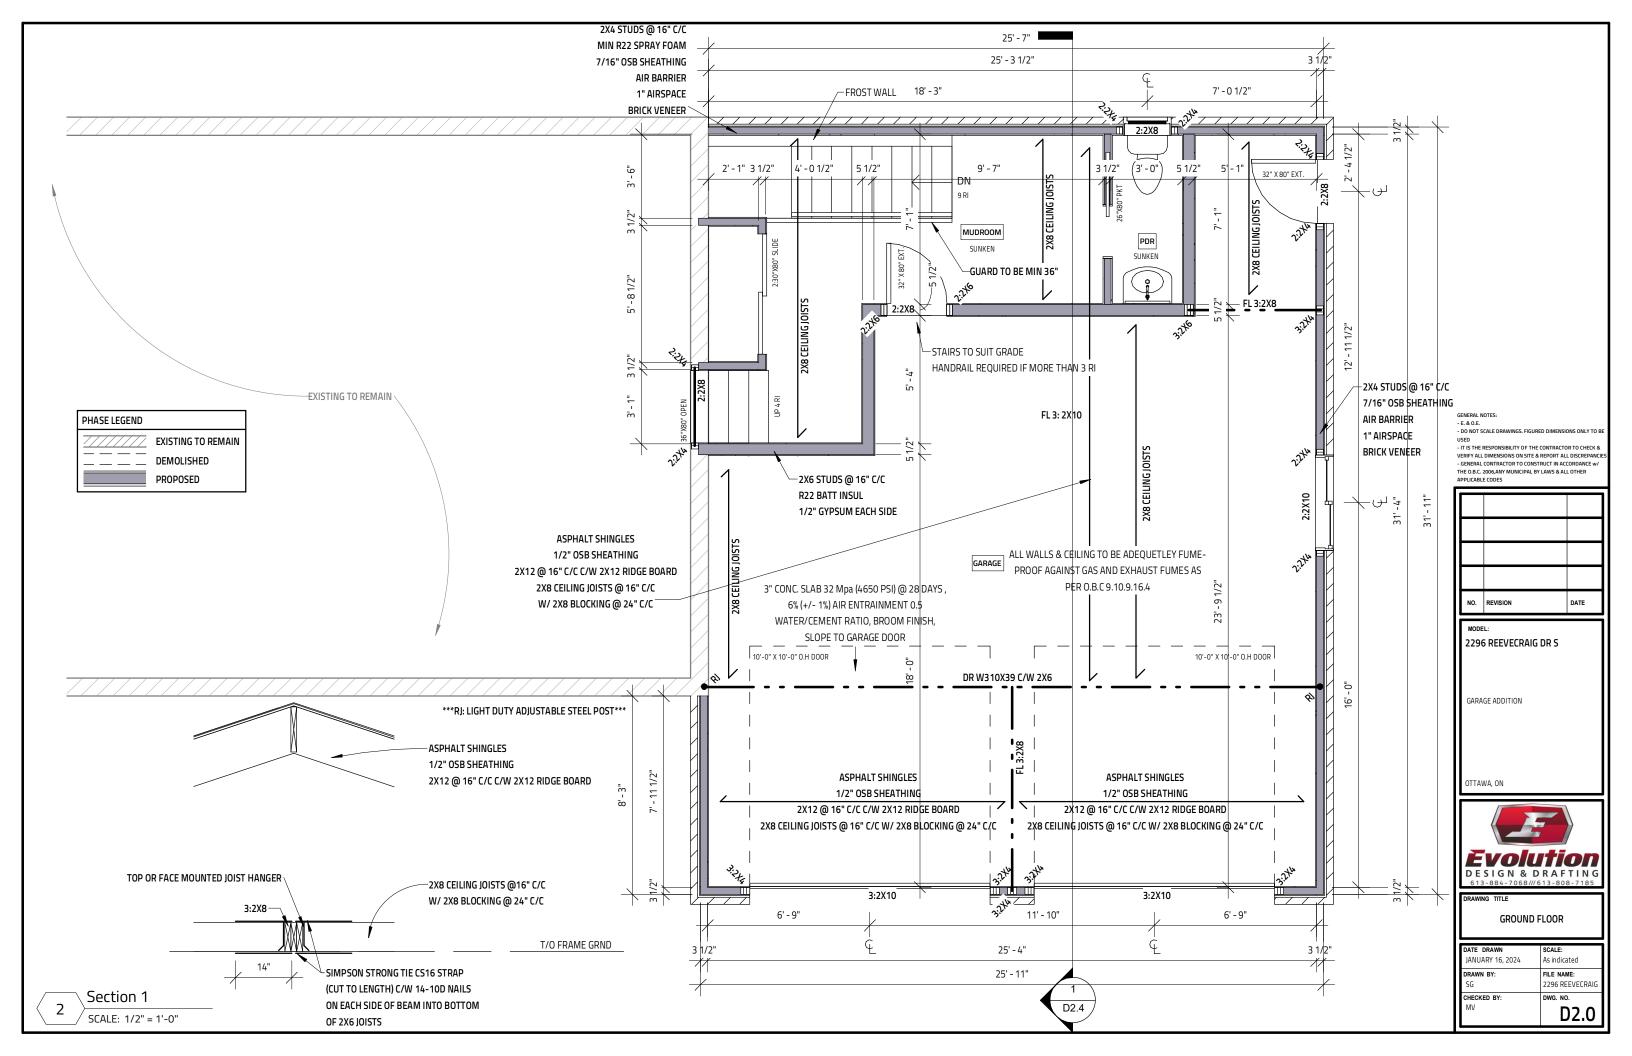

Section 2 SCALE: 1/4" = 1'-0"

GENERAL NOTES:
- E. & O.E.
- DO NOT SCALE DRAWINGS. FIGURED DIMENSIONS ONLY TO BE

- DO NOT SCALE DRAWINGS, FIGURED DIMENSIONS ONLY TO BE USED

- IT IS THE RESPONSIBILITY OF THE CONTRACTOR TO CHECK & VERIFY ALL DIMENSIONS ON SITE & REPORT ALL DISCREPANCE - GENERAL CONTRACTOR TO CONSTRUCT IN ACCORDANCE w/
THE O.B.C. 2006, AIVY MUNICIPAL BY LAWS & ALL OTHER APPLICABLE CODES

MODEL: 2296 REEVECRAIG DR S

GARAGE ADDITION

OTTAWA, ON

SECTION

| DATE DRAWN<br>JANUARY 16, 2024 | SCALE:<br>1/4" = 1'-0"        |
|--------------------------------|-------------------------------|
|                                |                               |
| DRAWN BY:<br>SG                | FILE NAME:<br>2296 REEVECRAIG |
| CHECKED BY:                    | DWG. NO.                      |
| MV                             | D2.4                          |
|                                |                               |