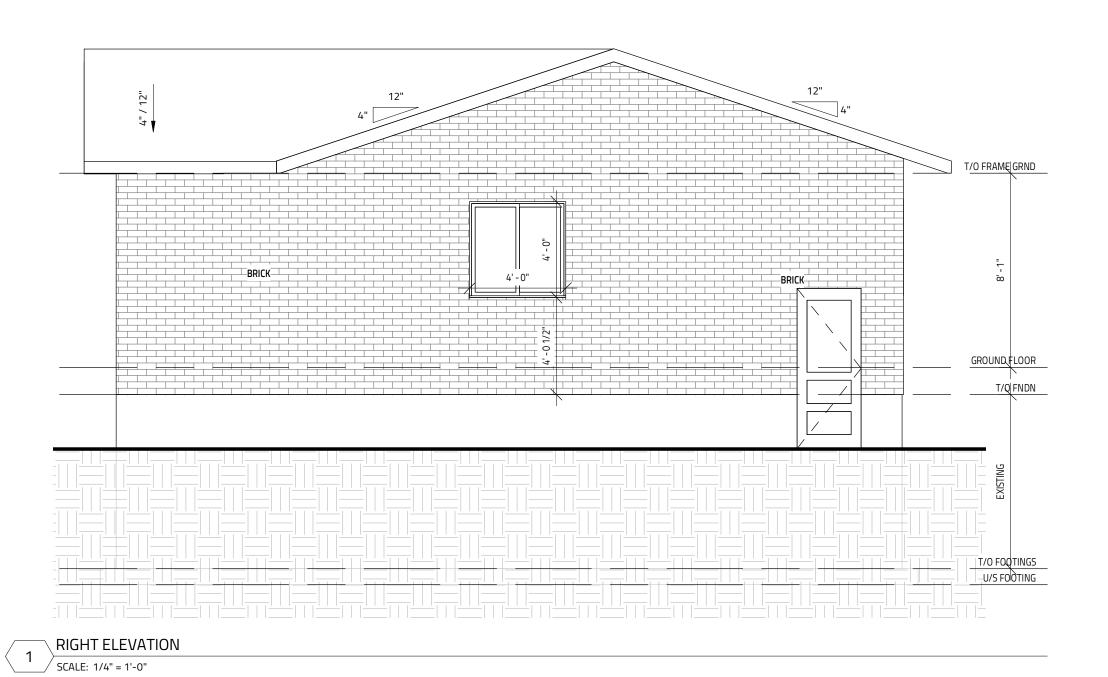

MODEL: 2296 REEVECRAIG DR S

GARAGE ADDITION

OTTAWA, ON

RIGHT ELEVATION

| JANUARY 16, 2024       | SCALE:<br>1/4" = 1'-0"        |
|------------------------|-------------------------------|
| <b>DRAWN BY:</b><br>SG | FILE NAME:<br>2296 REEVECRAIG |
| CHECKED BY:<br>MV      | DWG. NO.                      |