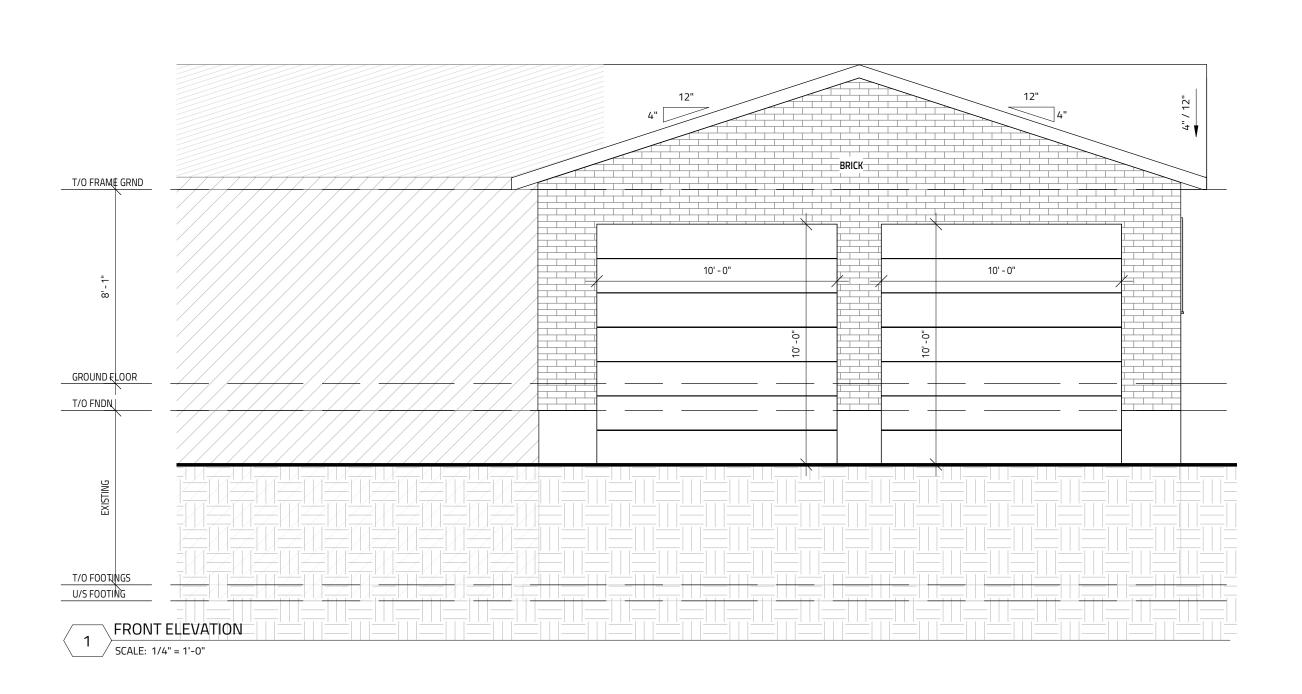

2296 REEVECRAIG DR S

GARAGE ADDITION

OTTAWA, ON

FRONT ELEVATION

| DATE DRAWN        | SCALE:          |
|-------------------|-----------------|
| JANUARY 16, 2024  | 1/4" = 1'-0"    |
| DRAWN BY:         | FILE NAME:      |
| SG                | 2296 REEVECRAIG |
| CHECKED BY:<br>MV | DWG. NO.        |