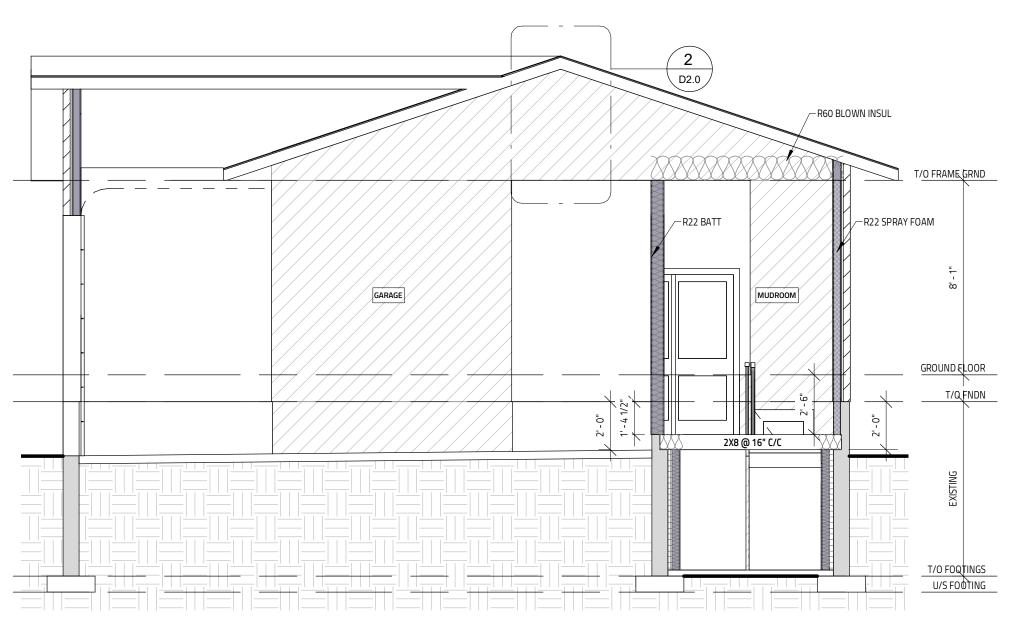

MODEL: 2296 REEVECRAIG DR S

GARAGE ADDITION

OTTAWA, ON

SECTION

| DATE DRAWN<br>JANUARY 16, 2024 | SCALE:<br>1/4" = 1'-0"        |
|--------------------------------|-------------------------------|
|                                |                               |
| DRAWN BY:<br>SG                | FILE NAME:<br>2296 REEVECRAIG |
| CHECKED BY:                    | DWG. NO.                      |
| MV                             | D2.4                          |
|                                |                               |