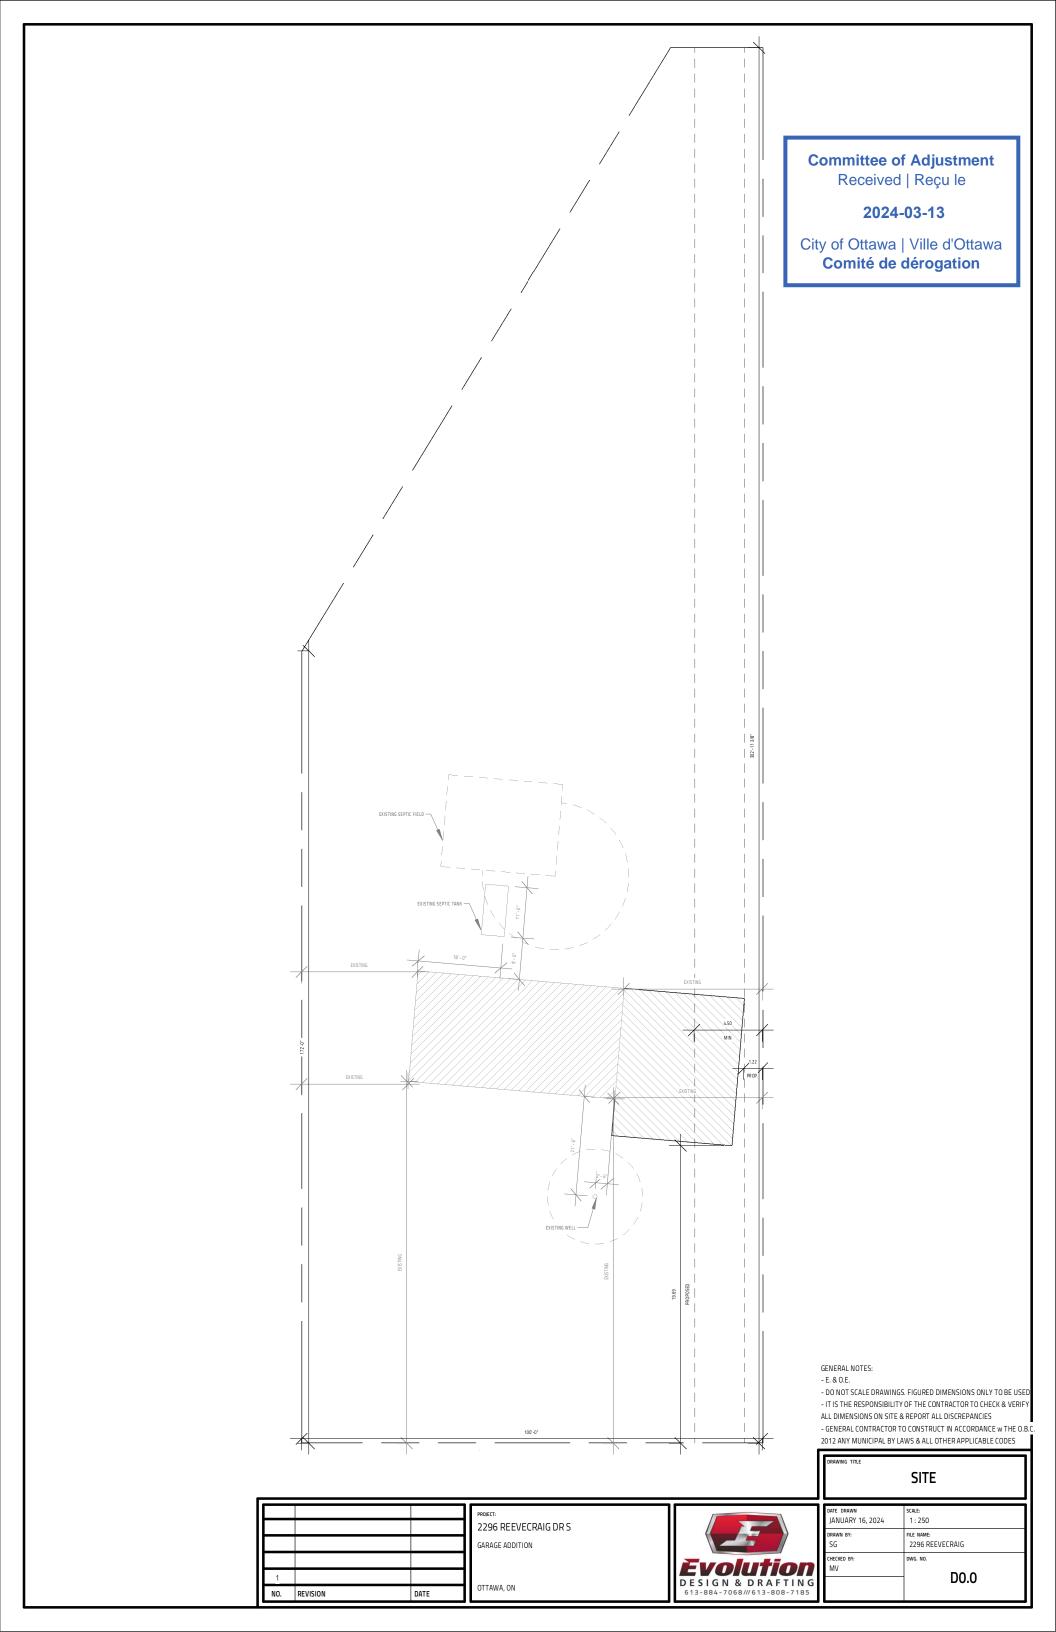

GENERAL NOTES:

- E. & O.E.

- DO NOT SCALE DRAWINGS. FIGURED DIMENSIONS ONLY TO BE

- DO NOT SCALE DRAWINGS, FIGURED DIMENSIONS ONLY TO BE USED
- IT IS THE RESPONSIBILITY OF THE CONTRACTOR TO CHECK & VERIFY ALL DIMENSIONS ON SITE & REPORT ALL DISCREPANCE - GENERAL CONTRACTOR TO CONSTRUCT IN ACCORDANCE w/ THE O.B.C. 2006, MY MUNICIPAL BY LAWS & ALL OTHER APPLICABLE CODES



2296 REEVECRAIG DR S

GARAGE ADDITION

OTTAWA, ON



FRONT ELEVATION

| DATE DRAWN        | SCALE:          |
|-------------------|-----------------|
| JANUARY 16, 2024  | 1/4" = 1'-0"    |
| DRAWN BY:         | FILE NAME:      |
| SG                | 2296 REEVECRAIG |
| CHECKED BY:<br>MV | DWG. NO.        |



GENERAL NOTES:
- E. & O.E.
- DO NOT SCALE DRAWINGS. FIGURED DIMENSIONS ONLY TO BE

- DO NOT SCALE DRAW