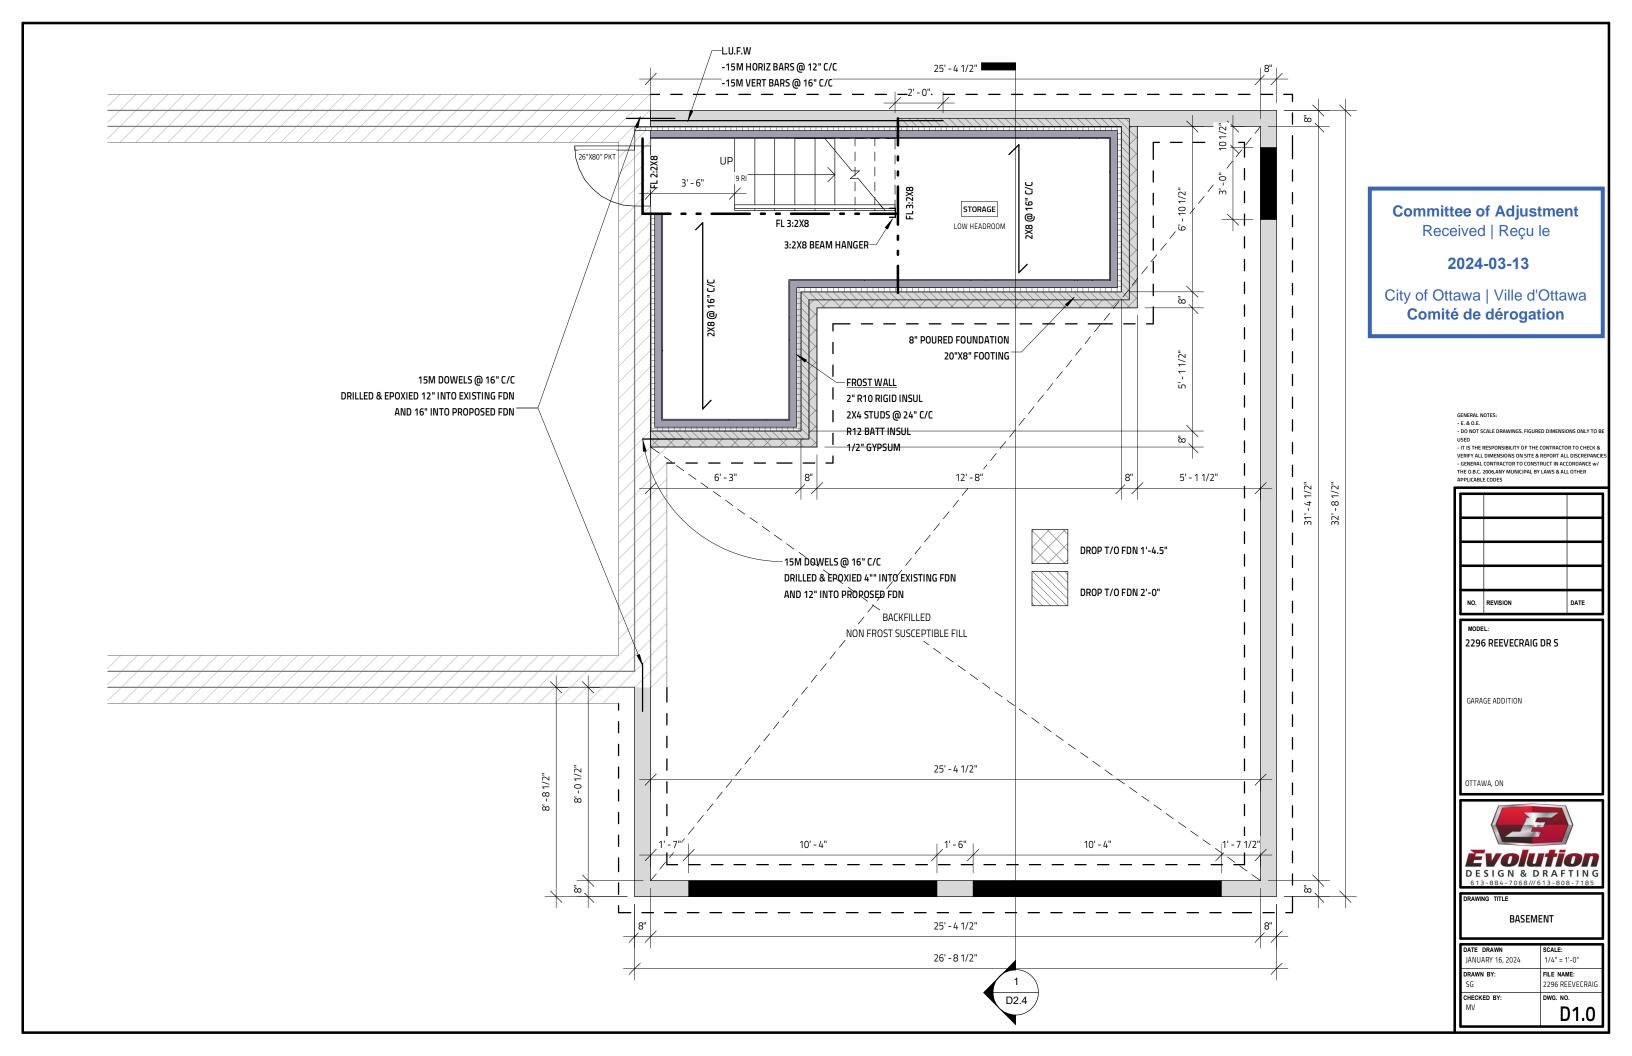

GENERAL NOTES:

- E. & O.E.

- DO NOT SCALE DRAWINGS. FIGURED DIMENSIONS ONLY TO BE

- DO NOT SCALE DRAWINGS, FIGURED DIMENSIONS ONLY TO BE USED
- IT IS THE RESPONSIBILITY OF THE CONTRACTOR TO CHECK & VERIFY ALL DIMENSIONS ON SITE & REPORT ALL DISCREPANCE - GENERAL CONTRACTOR TO CONSTRUCT IN ACCORDANCE w/ THE O.B.C. 2006, MY MUNICIPAL BY LAWS & ALL OTHER APPLICABLE CODES



2296 REEVECRAIG DR S

GARAGE ADDITION

OTTAWA, ON



FRONT ELEVATION

| DATE DRAWN        | SCALE:          |
|-------------------|-----------------|
| JANUARY 16, 2024  | 1/4" = 1'-0"    |
| DRAWN BY:         | FILE NAME:      |
| SG                | 2296 REEVECRAIG |
| CHECKED BY:<br>MV | DWG. NO.        |



GENERAL NOTES:
- E. & O.E.
- DO NOT SCALE DRAWINGS. FIGURED DIMENSIONS ONLY TO BE

- DO NOT SCALE DRAWIN