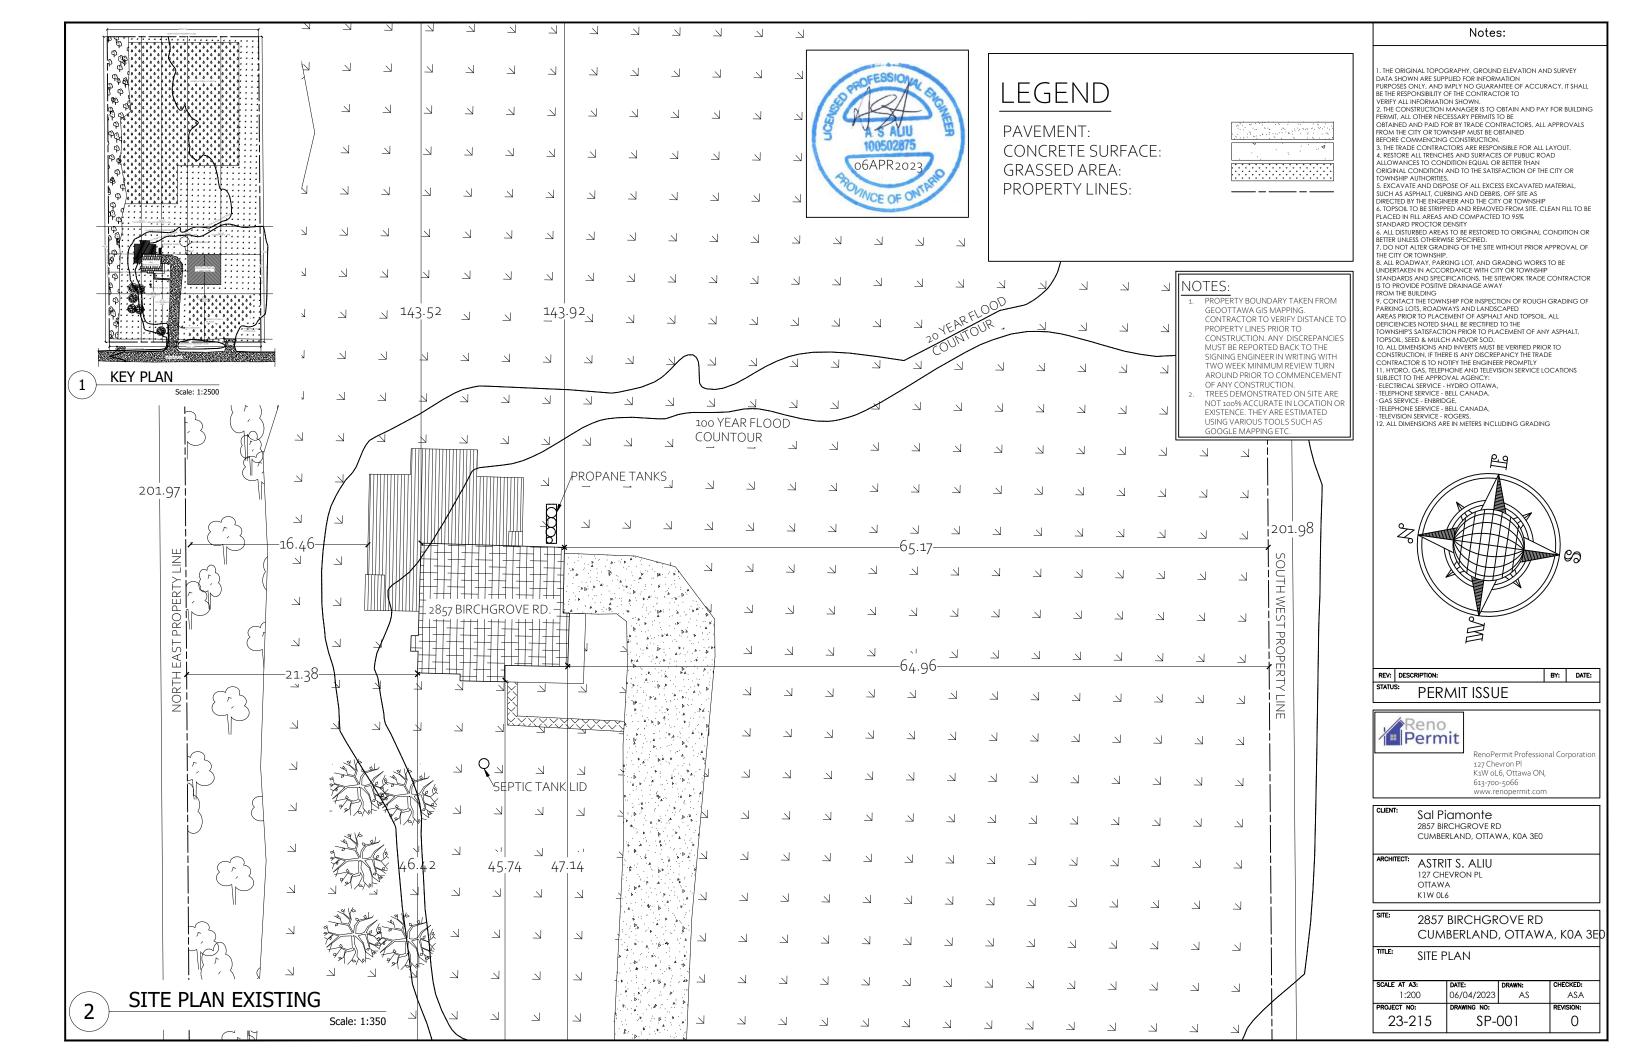

13. ALL DIMENSIONS ARE IN METRES UNLESS OTHERWISE SPECIFIED.

14. ALL ELEVATIONS ARE GEODETIC.

REFER TO SITE SURVEY PREPARED BY FARLEY, SMITH & DENIS SURVEYING LTD. FILE NO.159-22 DATED JULY 25, 2023) FOR EXISTING GRADES, FLOODLINES AND ALL OTHER EXISTING LAND CHARACTERISTICS.

## NOTES:

ALL PROPERTY INFORMATION INCLUDING BUT NOT LIMITED TO: EXISTING GRADES, FLOODLINES, EXISTING STRUCTURES, WERE RETRIEVED FROM FARLEY, SMOITH & DENIS SURVEYING LTD. PREPARED BY EMAD ALREFAAI OLS ON JAN 25 2023. TREES DEMONSTRATED ON SITE ARE NOT 100% ACCURATE IN LOCATION OR EXISTENCE. THEY ARE ESTIMATED USING AFORMENTIONED SURVEY PLAN