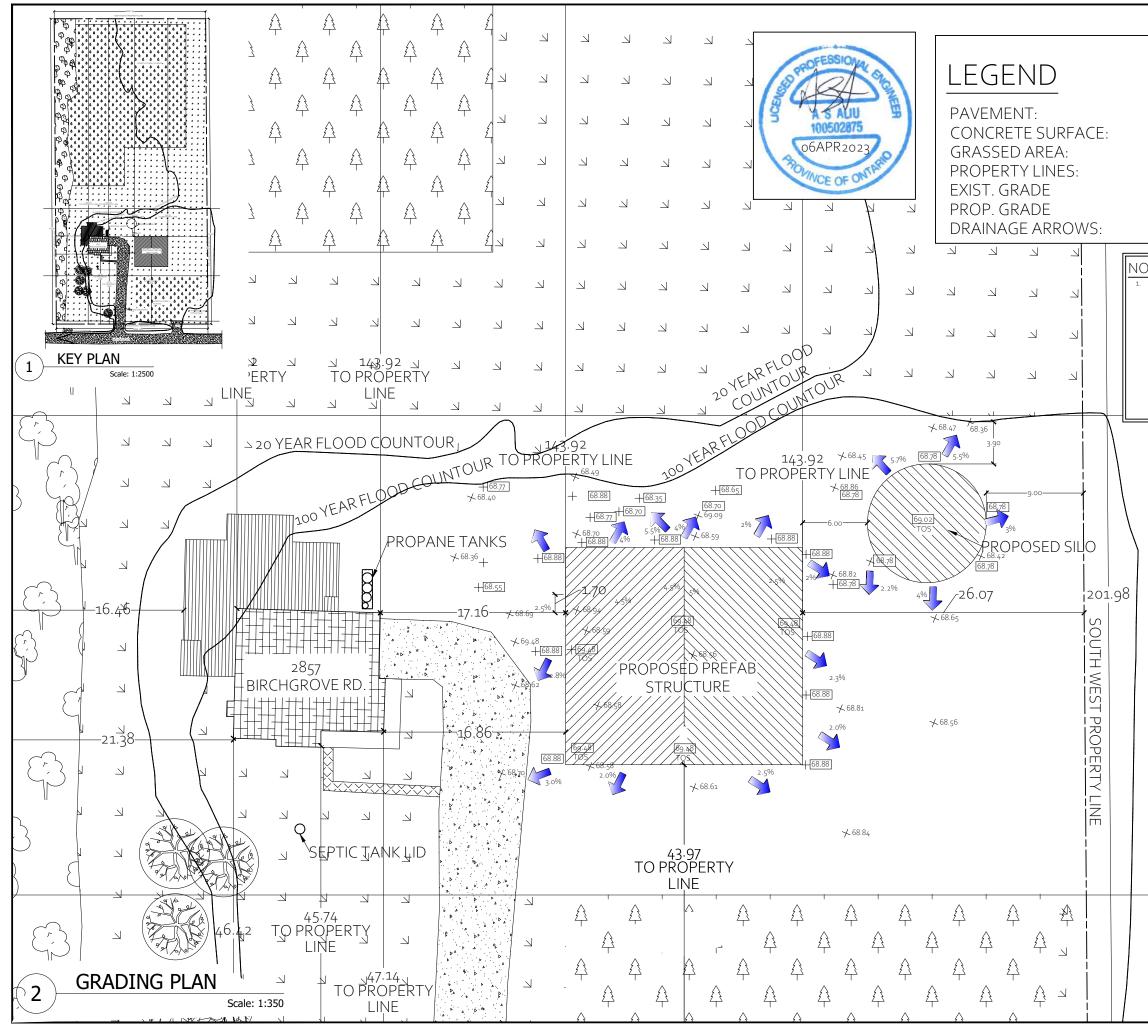

## **GRADING NOTES:**

1. ALL CONSTRUCTION WORK FOR THIS PROJECT SHA STANDARD DRAWINGS AND

SPECIFICATIONS OF THE CITY OF OTTAWA, THE ONTARIO F STANDARDS AND SPECIFICATIONS

(O.P.S.S.) AND THE ONTARIO BUILDING CODE (O.B.C.)2. ALL SURFACE DRAINAGE SHALL BE CONTAINED AT DISCHARGED AT A

LOCATION TO BE

APPROVED PRIOR TO THE ISSUANCE OF A BUILDING PERMI ABUTTING PROPERTIES SHALL NOT

BE ADVERSELY AFFECTED. UNLESS NOTED OTHERWISE. 3. ALL TOPSOIL, ORGANIC OR DELETERIOUS MATERIA REMOVED FROM BENEATH THE

PROPOSED PAVED AREAS AS DIRECTED BY THE SITE ENGIN GEOTECHNICAL ENGINEER.

4. THE SUBGRADE SHALL BE COMPACTED TO AT LEA STANDARD PROCTOR MAXIMUM DRY DENSITY VALUE.

5. EXPOSED SUBGRADES IN PROPOSED PAVED AREAS ROLLED WITH A LARGE STEEL DRUM

ROLLER AND INSPECTED BY THE GEOTECHNICAL ENGINEE PLACEMENT OF GRANULARS.

6. ANY SOFT AREAS EVIDENT FROM THE PROOF ROLL SUB-EXCAVATED AND REPLACED WITH

SUITABLE MATERIAL THAT IS FROST RESISTANT AND COM EXISTING SOILS AS

RECOMMENDED BY THE GEOTECHNICAL ENGINEER.

7. MINIMUM OF 2% GRADE FOR ALL GRASS AREAS UN NOTED.

8. MAXIMUM TERRACING GRADE TO BE 3:1 UNLESS OTHERWISE NOTED.

9. ALL GRADES BY CURBS ARE EDGE OF PAVEMENT GR OTHERWISE INDICATED.

10. REFER TO LANDSCAPE PLAN FOR PLANTING AND O FEATURE DETAILS.

11. CONTRACTOR TO PROVIDE THE CONSULTANT WIT INDICATING AS-BUILT ELEVATIONS OF ALL DESIGN GRADES SHOWN ON THIS PLAN.

> Committee of A Received | F