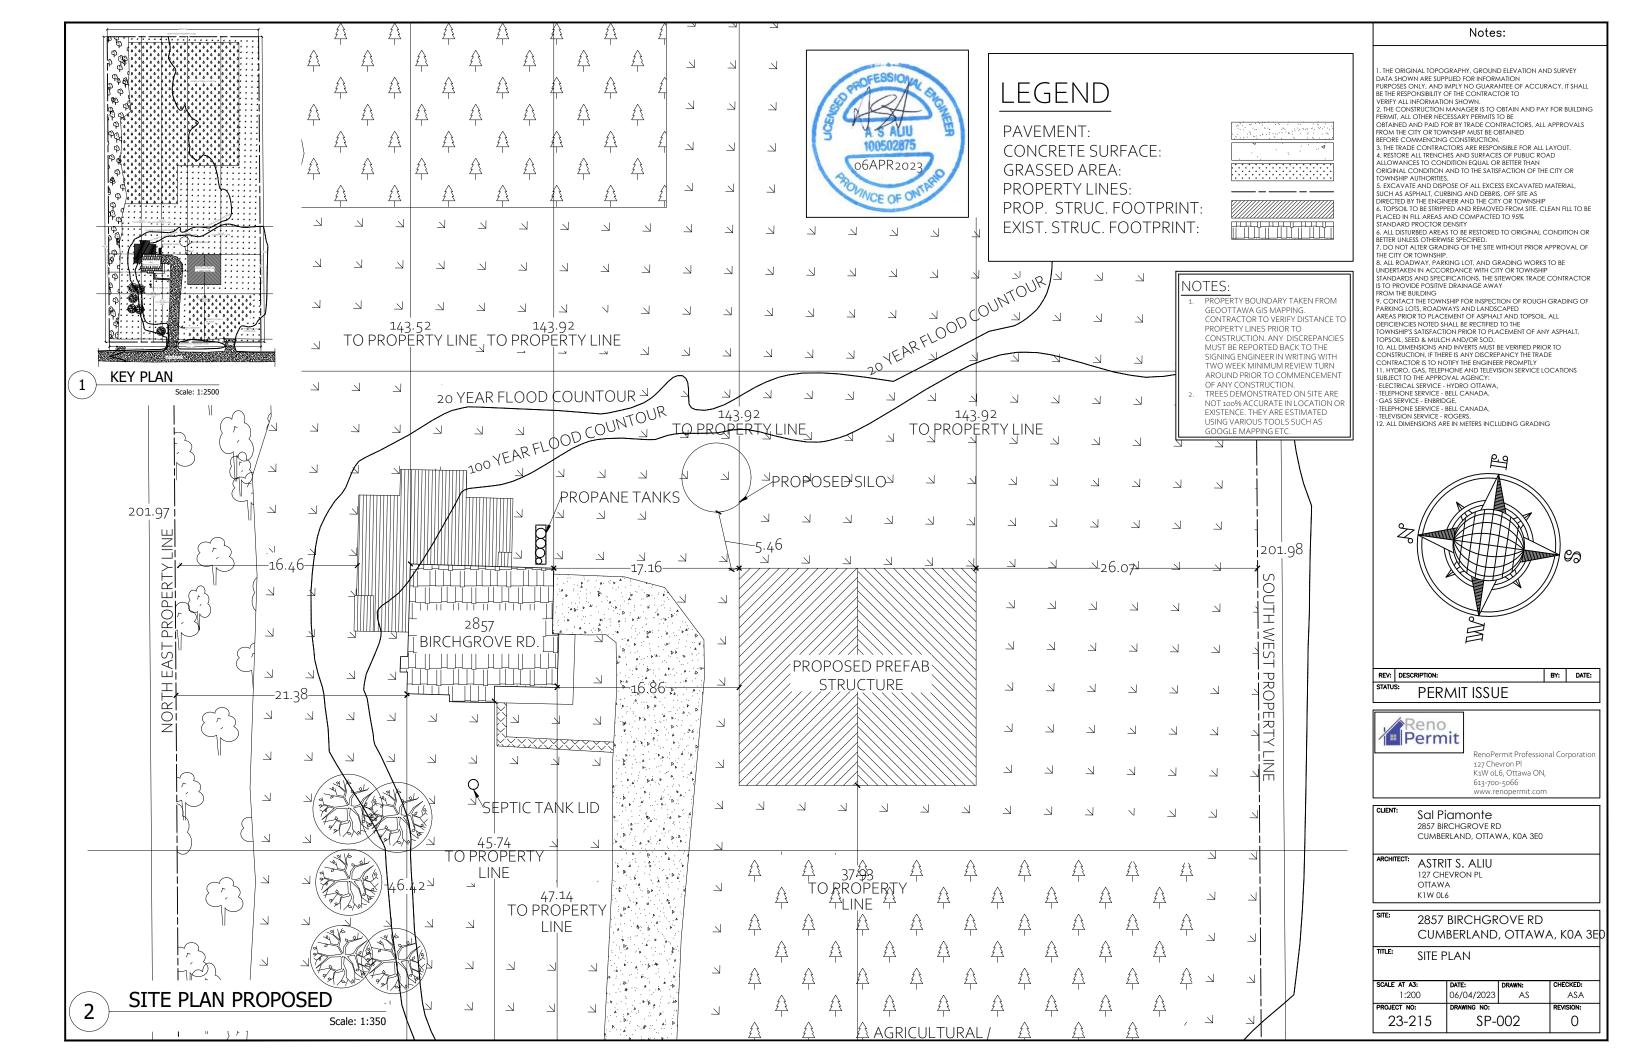

13. ALL DIMENSIONS ARE IN METRES UNLESS OTHERWISE SPECIFIED.

14. ALL ELEVATIONS ARE GEODETIC.

REFER TO SITE SURVEY PREPARED BY FARLEY, SMITH & DENIS SURVEYING LTD. FILE NO.159-22 DATED JULY 25, 2023) FOR EXISTING GRADES, FLOODLINES AND ALL OTHER EXISTING LAND CHARACTERISTICS.

15. REFER TO ARCHITECT'S AND LANDSCAPE ARCHITECT'S DRAWINGS FOR BUILDING AND HARD SURFACE AREAS

16. CONTRACTOR TO PROVIDE THE CONSULTANT WITH A GENERAL PLAN OF SERVICES INDICATING ALL SERVICING AS-BUILT INFORMATION SHOWN ON THIS PLAN. AS-BUILT INFORMATION MUST INCLUDE: PIPE MATERIAL, SIZES, LENGTHS, SLOPES, INVERT AND T/G ELEVATIONS, STRUCTURE LOCATIONS, VALVE AND HYDRANT LOCATIONS, T/WM ELEVATIONS AND ANY ALIGNMENT CHANGES, ETC.

## NOTES:

ALL PROPERTY INFORMATION INCLUDING BUT NOT LIMITED TO: EXISTING GRADES, FLOODLINES, EXISTING STRUCTURES, WERE RETRIEVED FROM FARLEY, SMOITH & DENIS SURVEYING LTD. PREPARED BY EMAD ALREFAAI OLS ON JAN 25 2023. TREES DEMONSTRATED ON SITE ARE NOT 100% ACCURATE IN LOCATION OR EXISTENCE. THEY ARE ESTIMATED USING AFORMENTIONED SURVEY PLAN