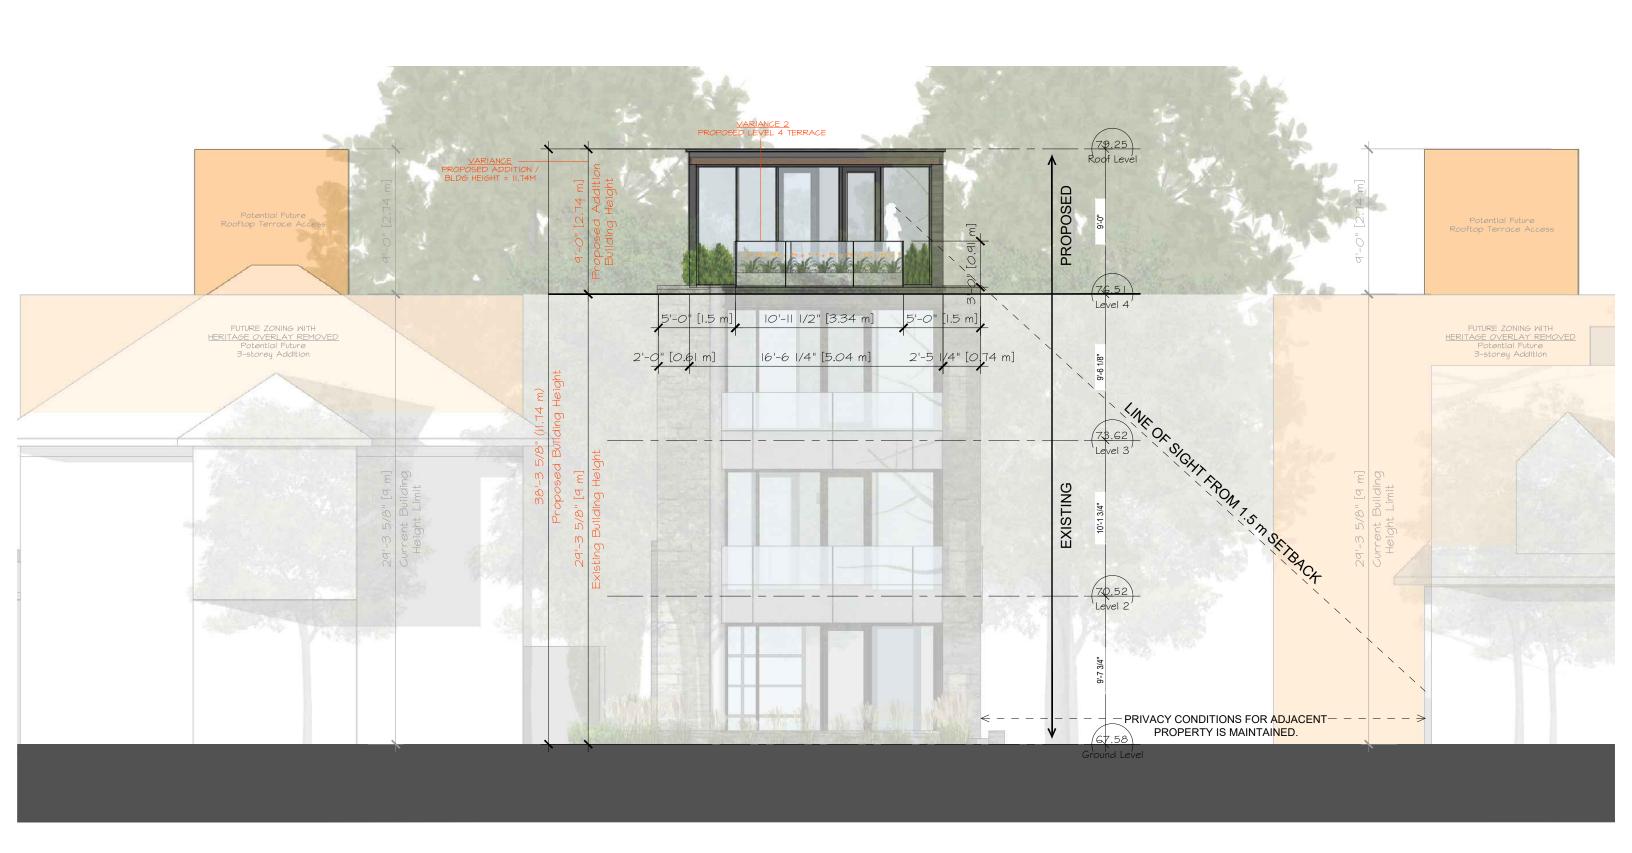

## **Request for Minor Variance**

946 Colonel By Drive, Ottawa, ON | Zoning: R3Q[2118]H(9)

**VARIANCE 1:** To permit a building height of 11.74 m.

- Whereas:
  - 1. The Zoning by law 2008-250 states that the maximum building height permitted is 9 m.
  - 2. Part 2 Section 60 (3.a.) states an addition to a building in an area to which a heritage overlay applies is permitted only if: the height of the walls and the height and slope of the roof of the addition do not exceed those of the building.

**VARIANCE 2:** To permit a rooftop terrace that is not located on the roof of the uppermost storey.

- Whereas:

Part 15 Exception 2118 states no roof top patios or decks are permitted.

946 Colonel By Dr.
New Addition - Level 4

Context Aerial

Neighbourhood Survey Map

LEVEL 3 GFA: 897 ft<sup>2</sup> [83.32 m<sup>2</sup>]

FRONT TERRACE GFA: 99 ft<sup>2</sup> [  $9.52 \text{ m}^2$ ] = < 25% OF LEVEL 4 GFA 99 ft<sup>2</sup> [11.50 m<sup>2</sup>] = < 25% OF LEVEL 4 GFA **REAR TERRACE GFA:** 404 ft<sup>2</sup> [37.56 m<sup>2</sup>] **LEVEL 4 ADDITION GFA:** Part 2 Section 55 Table 55 (8)(b): Where a roof-top terrace is not located on the roof of the uppermost storey, and not exceeding an area equivalent to <u>VARIANCE 2</u> PROPOSED: LEVEL 4 TERRACE 25 per cent of the gross floor area of the storey it is adjacent GLASS GUARD to and most equal to in height, no setback is required. (CURRENT ZONING BY-LAW: NO TERRACE PERMITTED)  $\subseteq$ REAR FRONT  $\Box$  $\Pi$ CANOPY CANOPY EXISTING  $\bigcirc$ BUILDING GLASS GUARD BELOW  $\subseteq$ 3 p" [0.91 m] 18'-6 1/4" [5.64 FRONT  $\widetilde{4}$ **LEVEL 4 ADDITION TERRACE** M9'-0"x 10'-11" 17'-10"×11|-10' 9'-0"× 10'-11' REAR \_\_\_ TERRACE BATH PROPOSED STAIRS TO LEVEL 4  $\square$  $\bigcirc$ 7'-7 3/8" [2.32 m] 24'-5 5/8" [7.46 m] 7'-2 3/4" [2.20 m] 9'-0" [2.74 m] 9'-0" [2.74 m] 16'-2 3/4" [4.95 m] 16'-7 3/8" [5.06 m] VARIANCE | PROPOSED ADDITION / BLDG HEIGHT = 11.74 m 7 Front Setback Rear Setback (AS-OF-RIGHT BLDG HEIGHT = 9 m)