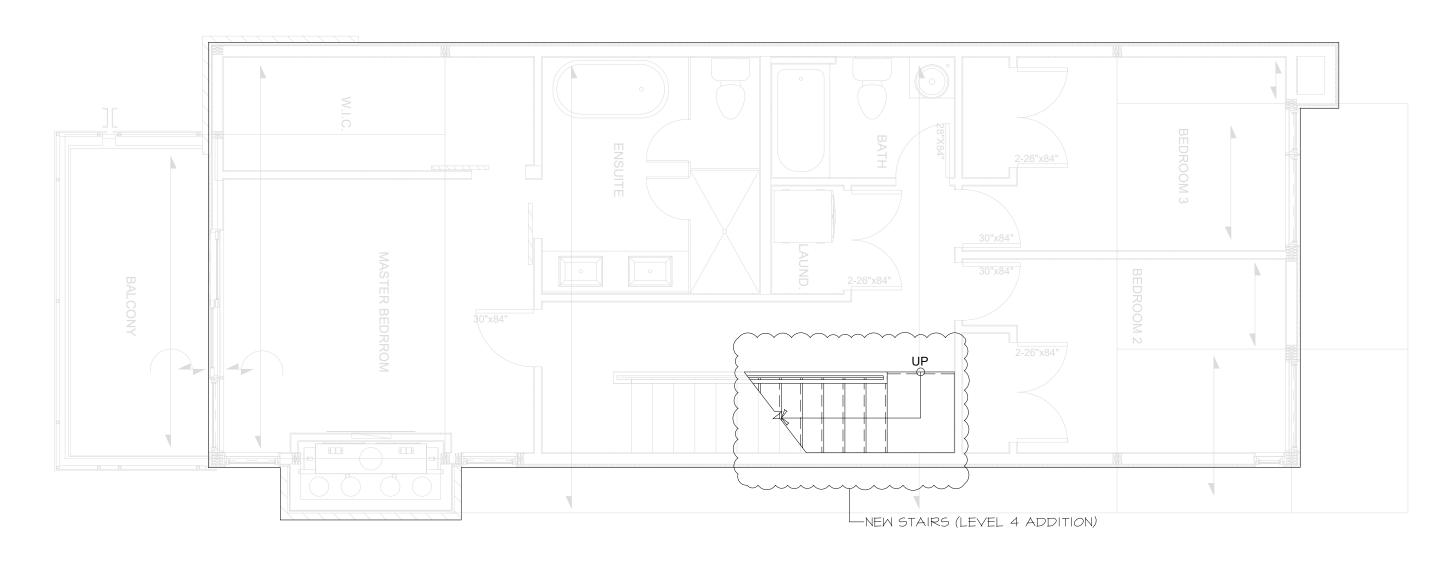

**VARIANCE 2:** To permit a rooftop terrace that is not located on the roof of the uppermost storey.

- Whereas:

Part 15 Exception 2118 states no roof top patios or decks are permitted.

946 Colonel By Dr.
New Addition - Level 4

Context Aerial

Neighbourhood Survey Map

LEVEL 3 GFA: 897 ft<sup>2</sup> [83.32 m<sup>2</sup>]

FRONT TERRACE GFA: 99 ft<sup>2</sup> [  $9.52 \text{ m}^2$ ] = < 25% OF LEVEL 4 GFA 99 ft<sup>2</sup> [11.50 m<sup>2</sup>] = < 25% OF LEVEL 4 GFA **REAR TERRACE GFA:** 404 ft<sup>2</sup> [37.56 m<sup>2</sup>] **LEVEL 4 ADDITION GFA:** Part 2 Section 55 Table 55 (8)(b): Where a roof-top terrace is not located on the roof of the uppermost storey, and not exceeding an area equivalent to <u>VARIANCE 2</u> PROPOSED: LEVEL 4 TERRACE 25 per cent of the gross floor area of the storey it is adjacent GLASS GUARD to and most equal to in height, no setback is required. (CURRENT ZONING BY-LAW: NO TERRACE PERMITTED)  $\subseteq$ REAR FRONT  $\Box$  $\Pi$ CANOPY CANOPY EXISTING  $\bigcirc$ BUILDING GLASS GUARD BELOW  $\subseteq$ 3 p" [0.91 m] 18'-6 1/4" [5.64 FRONT  $\widetilde{4}$ **LEVEL 4 ADDITION TERRACE** M9'-0"x 10'-11" 17'-10"×11|-10' 9'-0"× 10'-11' REAR \_\_\_ TERRACE BATH PROPOSED STAIRS TO LEVEL 4  $\square$  $\bigcirc$ 7'-7 3/8" [2.32 m] 24'-5 5/8" [7.46 m] 7'-2 3/4" [2.20 m] 9'-0" [2.74 m] 9'-0" [2.74 m] 16'-2 3/4" [4.95 m] 16'-7 3/8" [5.06 m] VARIANCE | PROPOSED ADDITION / BLDG HEIGHT = 11.74 m 7 Front Setback Rear Setback (AS-OF-RIGHT BLDG HEIGHT = 9 m)