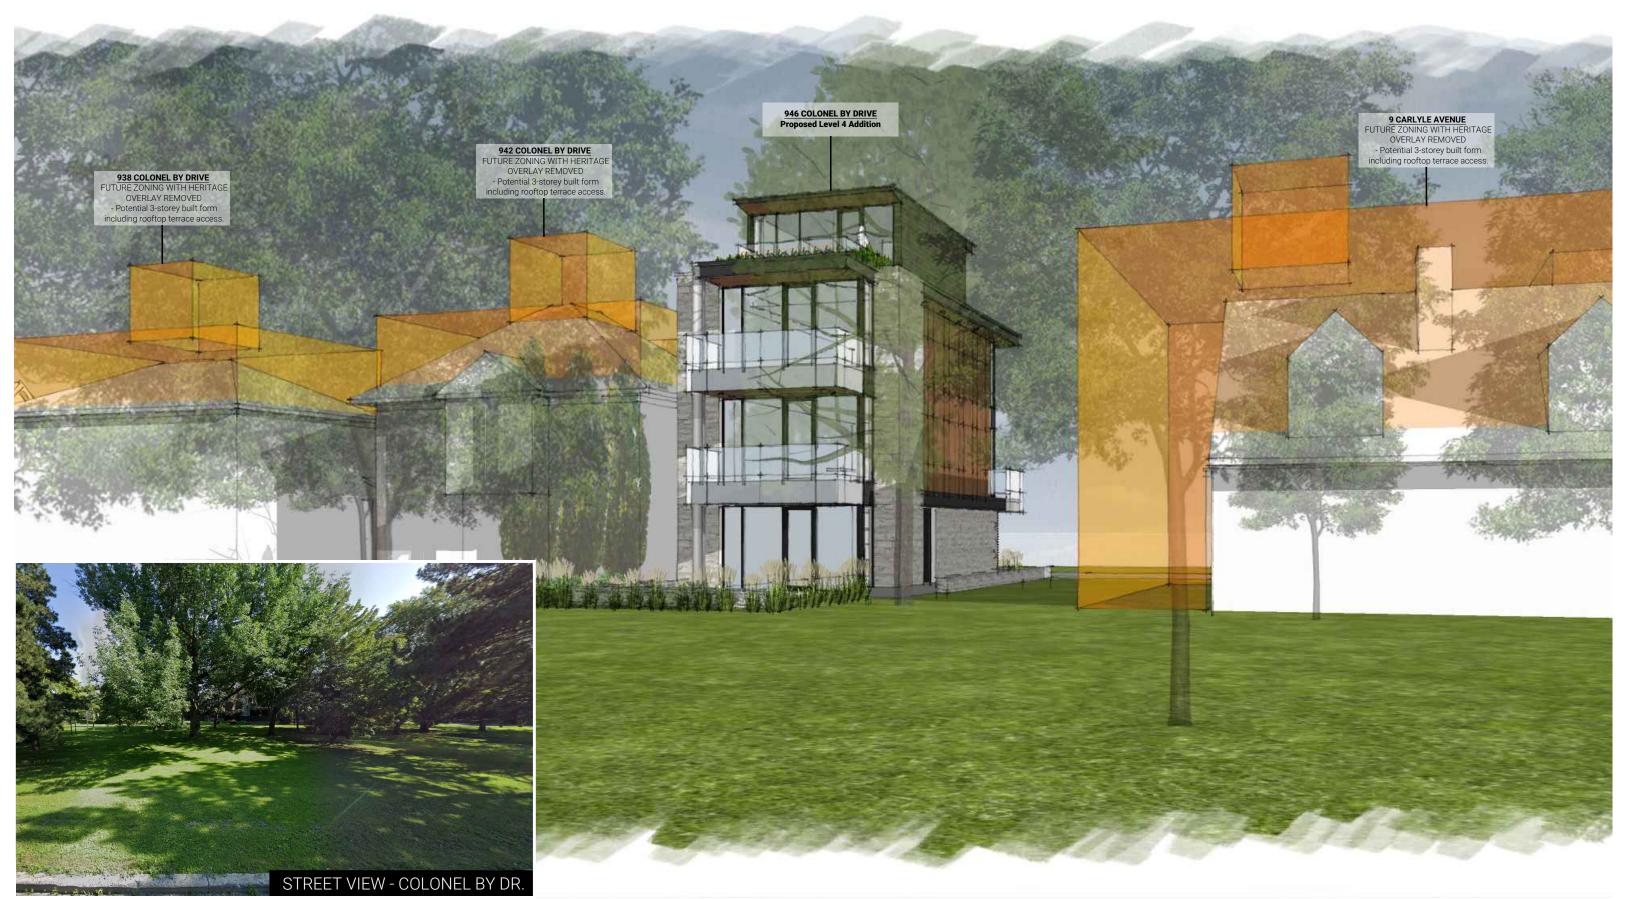

946 Colonel By Dr.
New Addition - Level 4

ELEVATION - North West, Colonel By Dr.

ELEVATION - North West, Colonel By Dr.

946 Colonel By Dr.
New Addition - Level 4

ELEVATION - South West, Downing St.

ELEVATION - South East, Downing St.

STREETVIEW - Downing St Looking West

AERIAL VIEW - East

AERIAL VIEW - South East