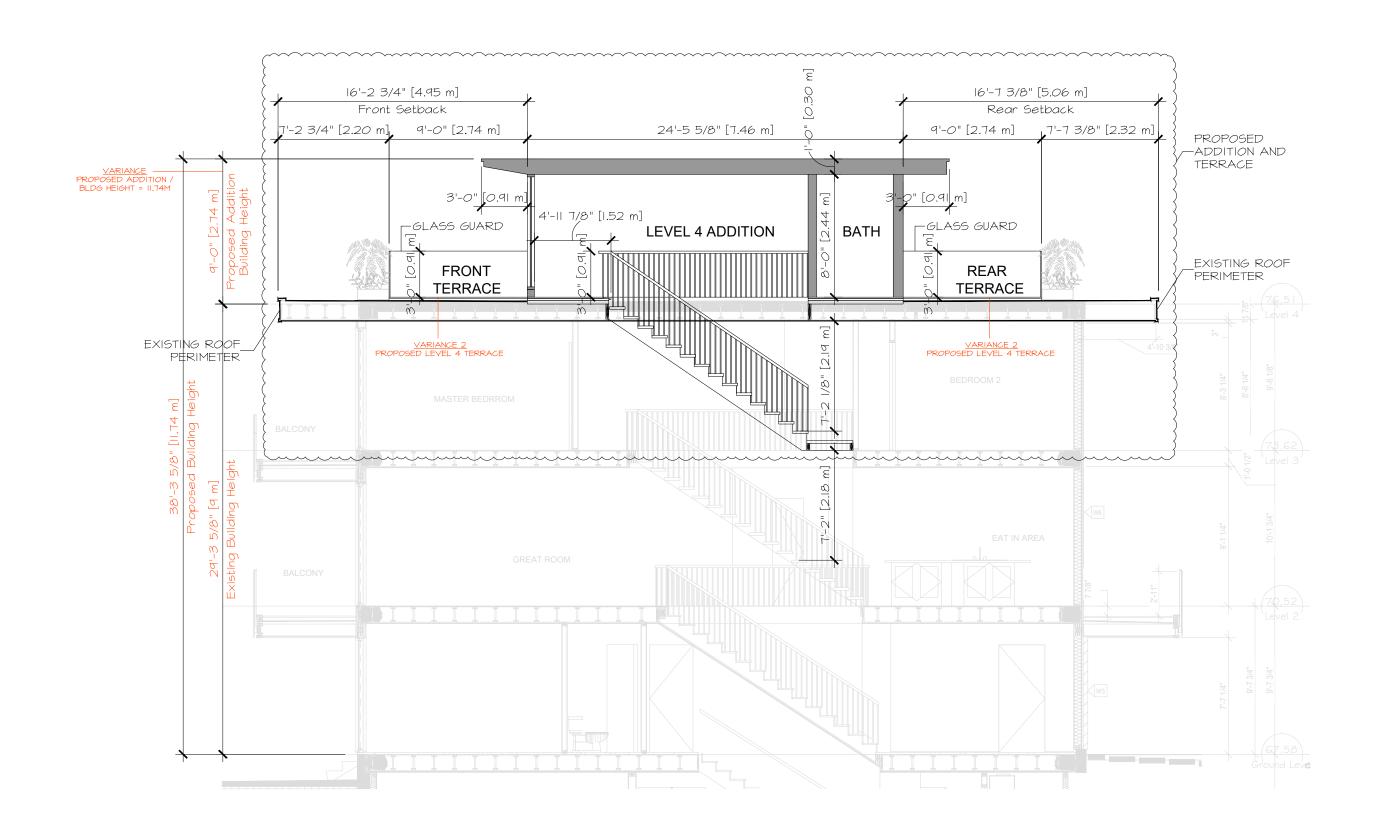

## **Request for Minor Variance**

946 Colonel By Drive, Ottawa, ON | Zoning: R3Q[2118]H(9)

**VARIANCE 1:** To permit a building height of 11.74 m.

- Whereas:
  - 1. The Zoning by law 2008-250 states that the maximum building height permitted is 9 m.
  - 2. Part 2 Section 60 (3.a.) states an addition to a building in an area to which a heritage overlay applies is permitted only if: the height of the walls and the height and slope of the roof of the addition do not exceed those of the building.

**VARIANCE 2:** To permit a rooftop terrace that is not located on the roof of the uppermost storey.

- Whereas:

Part 15 Exception 2118 states no roof top patios or decks are permitted.

946 Colonel By Dr.
New Addition - Level 4

Context Aerial

Neighbourhood Survey Map

LEVEL 3 GFA: 897 ft<sup>2</sup> [83.32 m<sup>2</sup>]

FRONT TERRACE GFA: 99 ft<sup>2</sup> [  $9.52 \text{ m}^2$ ] = < 25% OF LEVEL 4 GFA 99 ft<sup>2</sup> [11.50 m<sup>2</sup>] = < 25% OF LEVEL 4 GFA **REAR TERRACE GFA:** 404 ft<sup>2</sup> [37.56 m<sup>2</sup>] **LEVEL 4 ADDITION GFA:** Part 2 Section 55 Table 55 (8)(b): Where a roof-top terrace is not located on the roof of the uppermost storey, and not exceeding an area equivalent to <u>VARIANCE 2</u> PROPOSED: LEVEL 4 TERRACE 25 per cent of the gross floor area of the storey it is adjacent GLASS GUARD to and most equal to in height, no setback is required. (CURRENT ZONING BY-LAW: NO TERRACE PERMITTED)  $\subseteq$ REAR FRONT  $\Box$  $\Pi$ CANOPY CANOPY EXISTING  $\bigcirc$ BUILDING GLASS GUARD BELOW  $\subseteq$ 3 p" [0.91 m] 18'-6 1/4" [5.64 FRONT  $\widetilde{4}$ **LEVEL 4 ADDITION TERRACE** M9'-0"x 10'-11" 17'-10"×11|-10' 9'-0"× 10'-11' REAR \_\_\_ TERRACE BATH PROPOSED STAIRS TO LEVEL 4  $\square$  $\bigcirc$ 7'-7 3/8" [2.32 m] 24'-5 5/8" [7.46 m] 7'-2 3/4" [2.20 m] 9'-0" [2.74 m] 9'-0" [2.74 m] 16'-2 3/4" [4.95 m] 16'-7 3/8" [5.06 m] VARIANCE | PROPOSED ADDITION / BLDG HEIGHT = 11.74 m 7 Front Setback Rear Setback (AS-OF-RIGHT BLDG HEIGHT = 9 m)