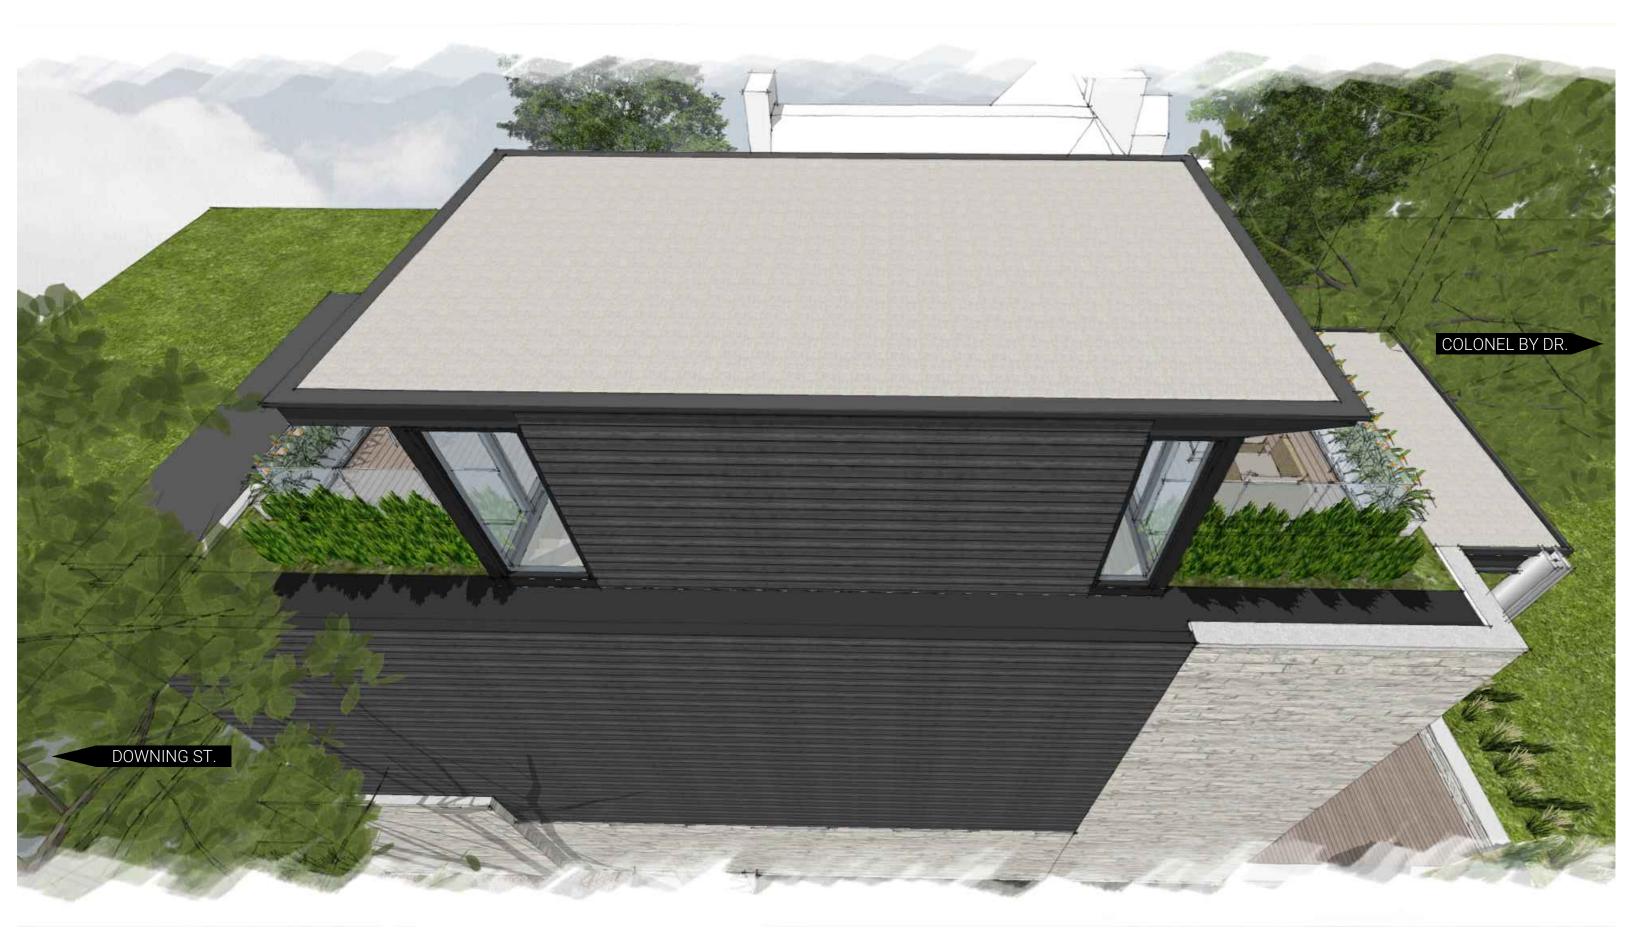

946 Colonel By Dr.
New Addition - Level 4

ELEVATION - North West, Colonel By Dr.

ELEVATION - North West, Colonel By Dr.

946 Colonel By Dr.
New Addition - Level 4

ELEVATION - South West, Downing St.

ELEVATION - South East, Downing St.

STREETVIEW - Downing St Looking West

AERIAL VIEW - East

AERIAL VIEW - South East