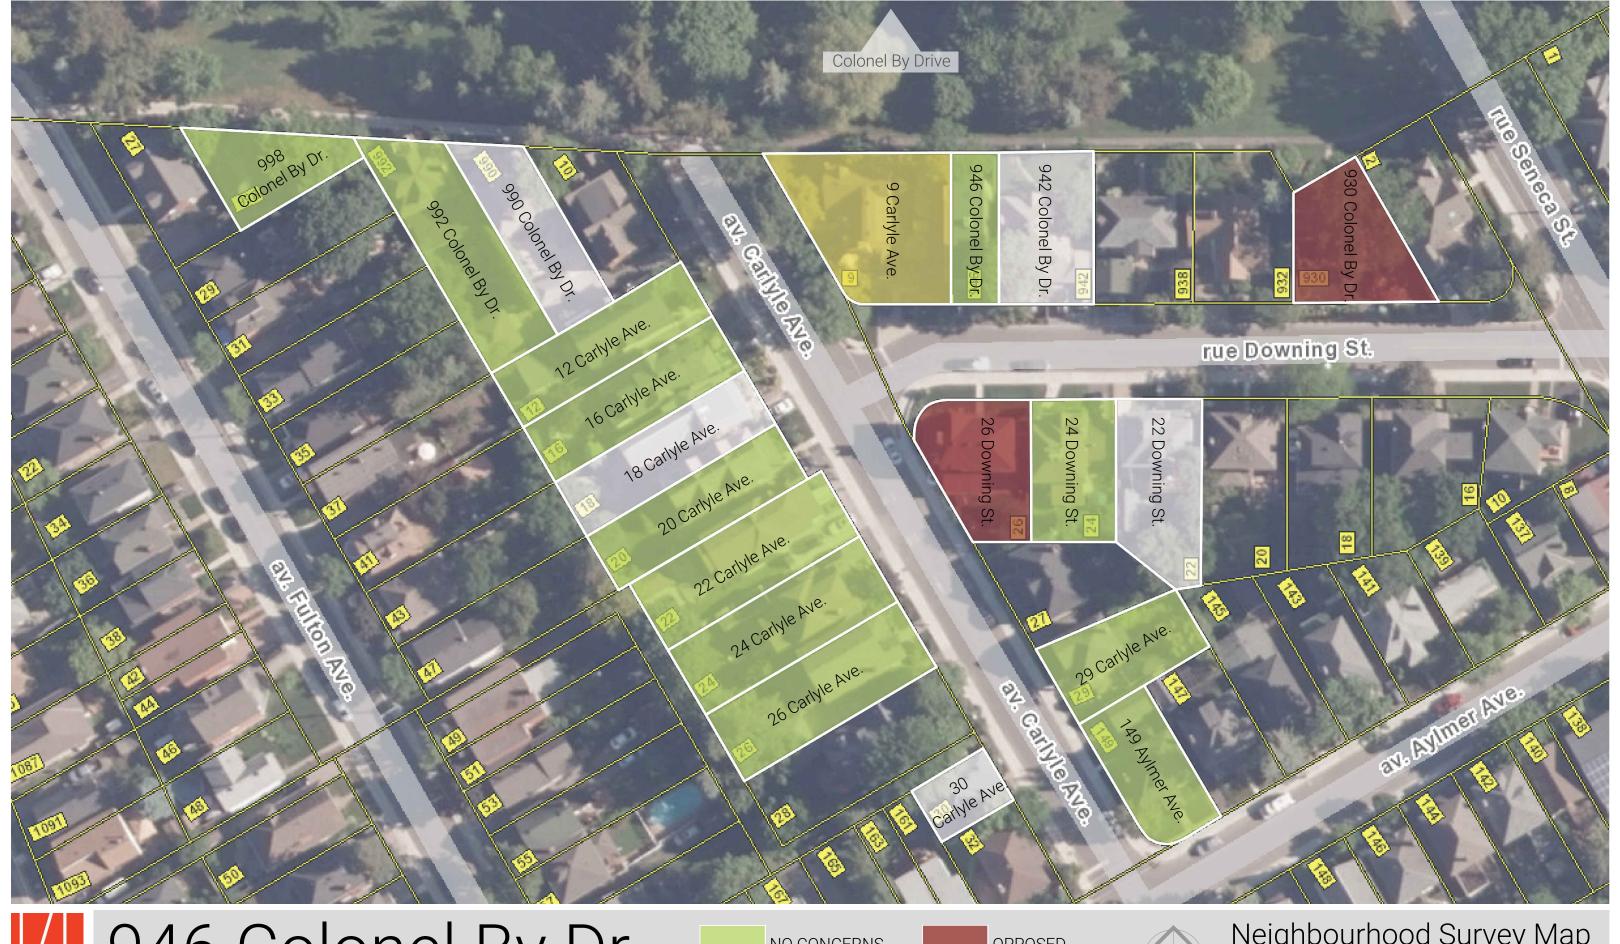

Context Aerial

Neighbourhood Survey Map

LEVEL 3 GFA: 897 ft<sup>2</sup> [83.32 m<sup>2</sup>]

FRONT TERRACE GFA: 99 ft<sup>2</sup> [  $9.52 \text{ m}^2$ ] = < 25% OF LEVEL 4 GFA 99 ft<sup>2</sup> [11.50 m<sup>2</sup>] = < 25% OF LEVEL 4 GFA **REAR TERRACE GFA:** 404 ft<sup>2</sup> [37.56 m<sup>2</sup>] **LEVEL 4 ADDITION GFA:** Part 2 Section 55 Table 55 (8)(b): Where a roof-top terrace is not located on the roof of the uppermost storey, and not exceeding an area equivalent to <u>VARIANCE 2</u> PROPOSED: LEVEL 4 TERRACE 25 per cent of the gross floor area of the storey it is adjacent GLASS GUARD to and most equal to in height, no setback is required. (CURRENT ZONING BY-LAW: NO TERRACE PERMITTED)  $\subseteq$ REAR FRONT  $\Box$  $\Pi$ CANOPY CANOPY EXISTING  $\bigcirc$ BUILDING GLASS GUARD BELOW  $\subseteq$ 3 p" [0.91 m] 18'-6 1/4" [5.64 FRONT  $\widetilde{4}$ **LEVEL 4 ADDITION TERRACE** M9'-0"x 10'-11" 17'-10"×11|-10' 9'-0"× 10'-11' REAR \_\_\_ TERRACE BATH PROPOSED STAIRS TO LEVEL 4  $\square$  $\bigcirc$ 7'-7 3/8" [2.32 m] 24'-5 5/8" [7.46 m] 7'-2 3/4" [2.20 m] 9'-0" [2.74 m] 9'-0" [2.74 m] 16'-2 3/4" [4.95 m] 16'-7 3/8" [5.06 m] VARIANCE | PROPOSED ADDITION / BLDG HEIGHT = 11.74 m 7 Front Setback Rear Setback (AS-OF-RIGHT BLDG HEIGHT = 9 m)