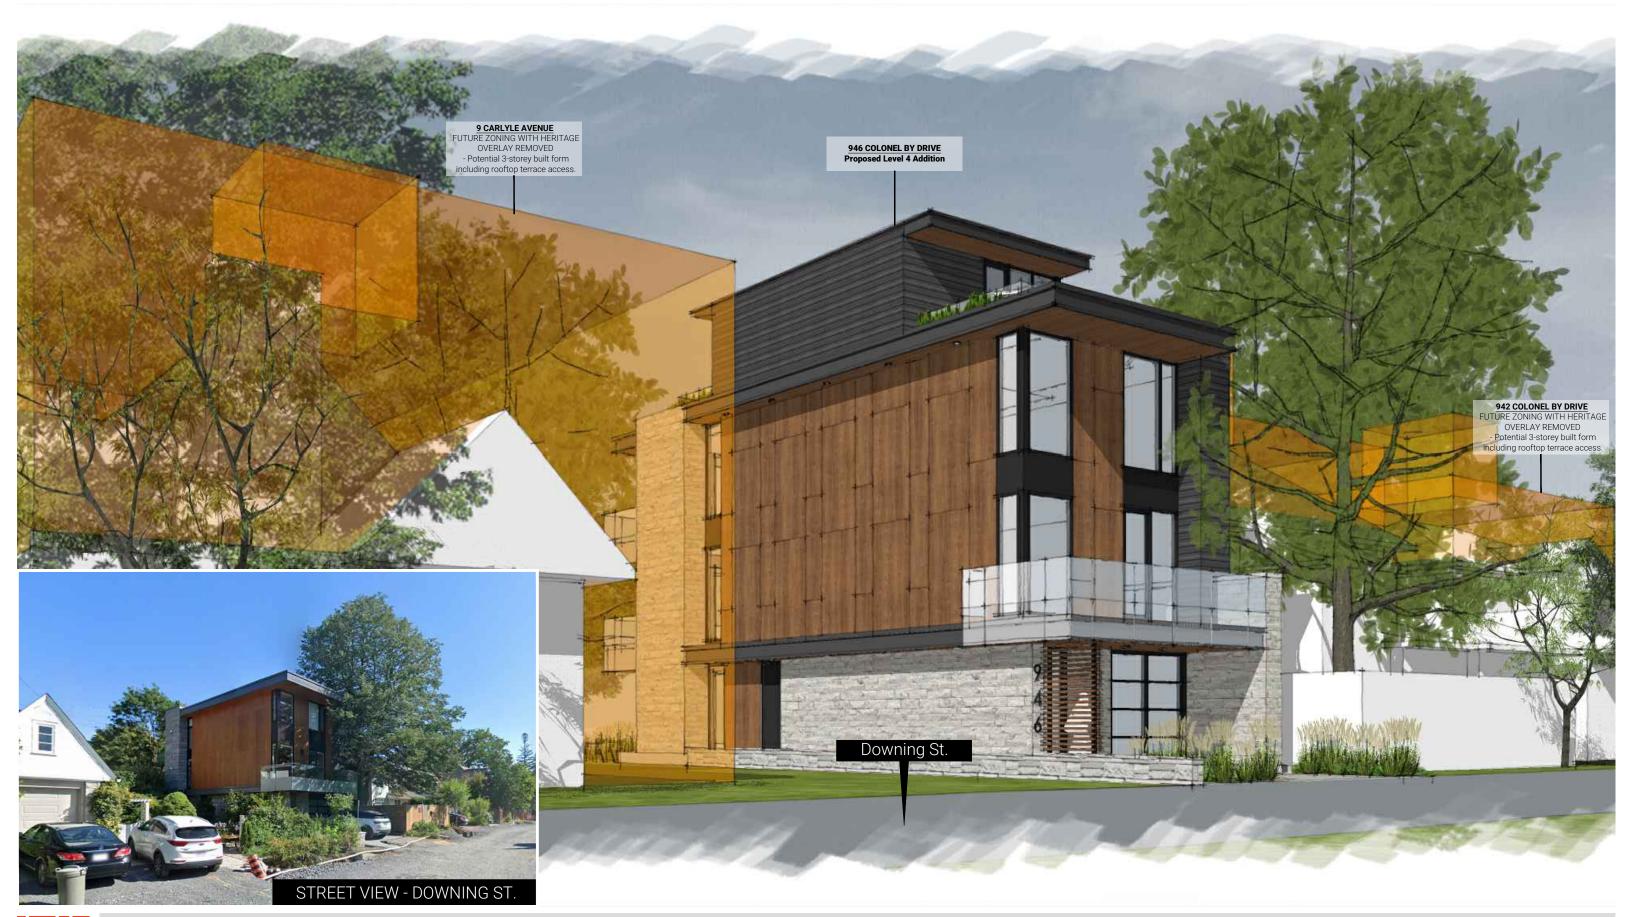

## **Request for Minor Variance**

946 Colonel By Drive, Ottawa, ON | Zoning: R3Q[2118]H(9)

**VARIANCE 1:** To permit a building height of 11.74 m.

- Whereas:
  - 1. The Zoning by law 2008-250 states that the maximum building height permitted is 9 m.
  - 2. Part 2 Section 60 (3.a.) states an addition to a building in an area to which a heritage overlay applies is permitted only if: the height of the walls and the height and slope of the roof of the addition do not exceed those of the building.

**VARIANCE 2:** To permit a rooftop terrace that is not located on the roof of the uppermost storey.

- Whereas:

Part 15 Exception 2118 states no roof top patios or decks are permitted.

946 Colonel By Dr.
New Addition - Level 4

946 Colonel By Dr.
New Addition - Level 4

ELEVATION - North West, Colonel By Dr.

ELEVATION - North West, Colonel By Dr.

946 Colonel By Dr.
New Addition - Level 4

ELEVATION - South West, Downing St.

ELEVATION - South East, Downing St.