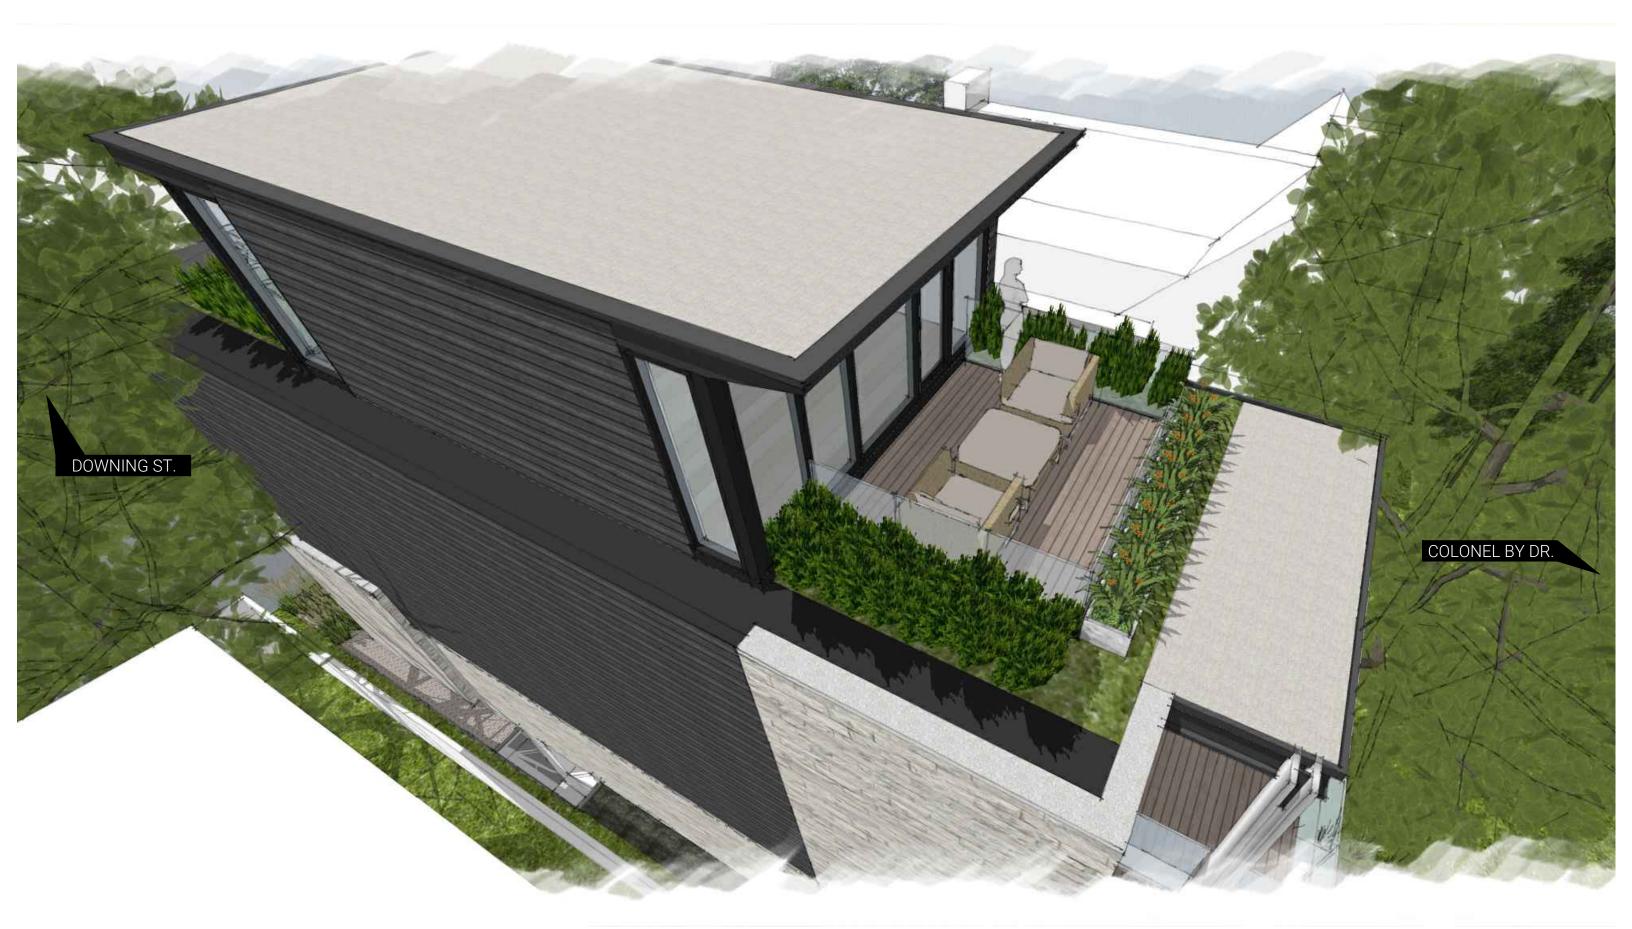

**VARIANCE 2:** To permit a rooftop terrace that is not located on the roof of the uppermost storey.

- Whereas:

Part 15 Exception 2118 states no roof top patios or decks are permitted.

946 Colonel By Dr.
New Addition - Level 4

Context Aerial

Neighbourhood Survey Map

LEVEL 3 GFA: 897 ft<sup>2</sup> [83.32 m<sup>2</sup>]

FRONT TERRACE GFA: 99 ft<sup>2</sup> [  $9.52 \text{ m}^2$ ] = < 25% OF LEVEL 4 GFA 99 ft<sup>2</sup> [11.50 m<sup>2</sup>] = < 25% OF LEVEL 4 GFA **REAR TERRACE GFA:** 404 ft<sup>2</sup> [37.56 m<sup>2</sup>] **LEVEL 4 ADDITION GFA:** Part 2 Section 55 Table 55 (8)(b): Where a roof-top terrace is not located on the roof of the uppermost storey, and not exceeding an area equivalent to <u>VARIANCE 2</u> PROPOSED: LEVEL 4 TERRACE 25 per cent of the gross floor area of the storey it is adjacent GLASS GUARD to and most equal to in height, no setback is required. (CURRENT ZONING BY-LAW: NO TERRACE PERMITTED)  $\subseteq$ REAR FRONT  $\Box$  $\Pi$ CANOPY CANOPY EXISTING  $\bigcirc$ BUILDING GLASS GUARD BELOW  $\subseteq$ 3 p" [0.91 m] 18'-6 1/4" [5.64 FRONT  $\widetilde{4}$ **LEVEL 4 ADDITION TERRACE** M9'-0"x 10'-11" 17'-10"×11|-10' 9'-0"× 10'-11' REAR \_\_\_ TERRACE BATH PROPOSED STAIRS TO LEVEL 4  $\square$  $\bigcirc$ 7'-7 3/8" [2.32 m] 24'-5 5/8" [7.46 m] 7'-2 3/4" [2.20 m] 9'-0" [2.74 m] 9'-0" [2.74 m] 16'-2 3/4" [4.95 m] 16'-7 3/8" [5.06 m] VARIANCE | PROPOSED ADDITION / BLDG HEIGHT = 11.74 m 7 Front Setback Rear Setback (AS-OF-RIGHT BLDG HEIGHT = 9 m)