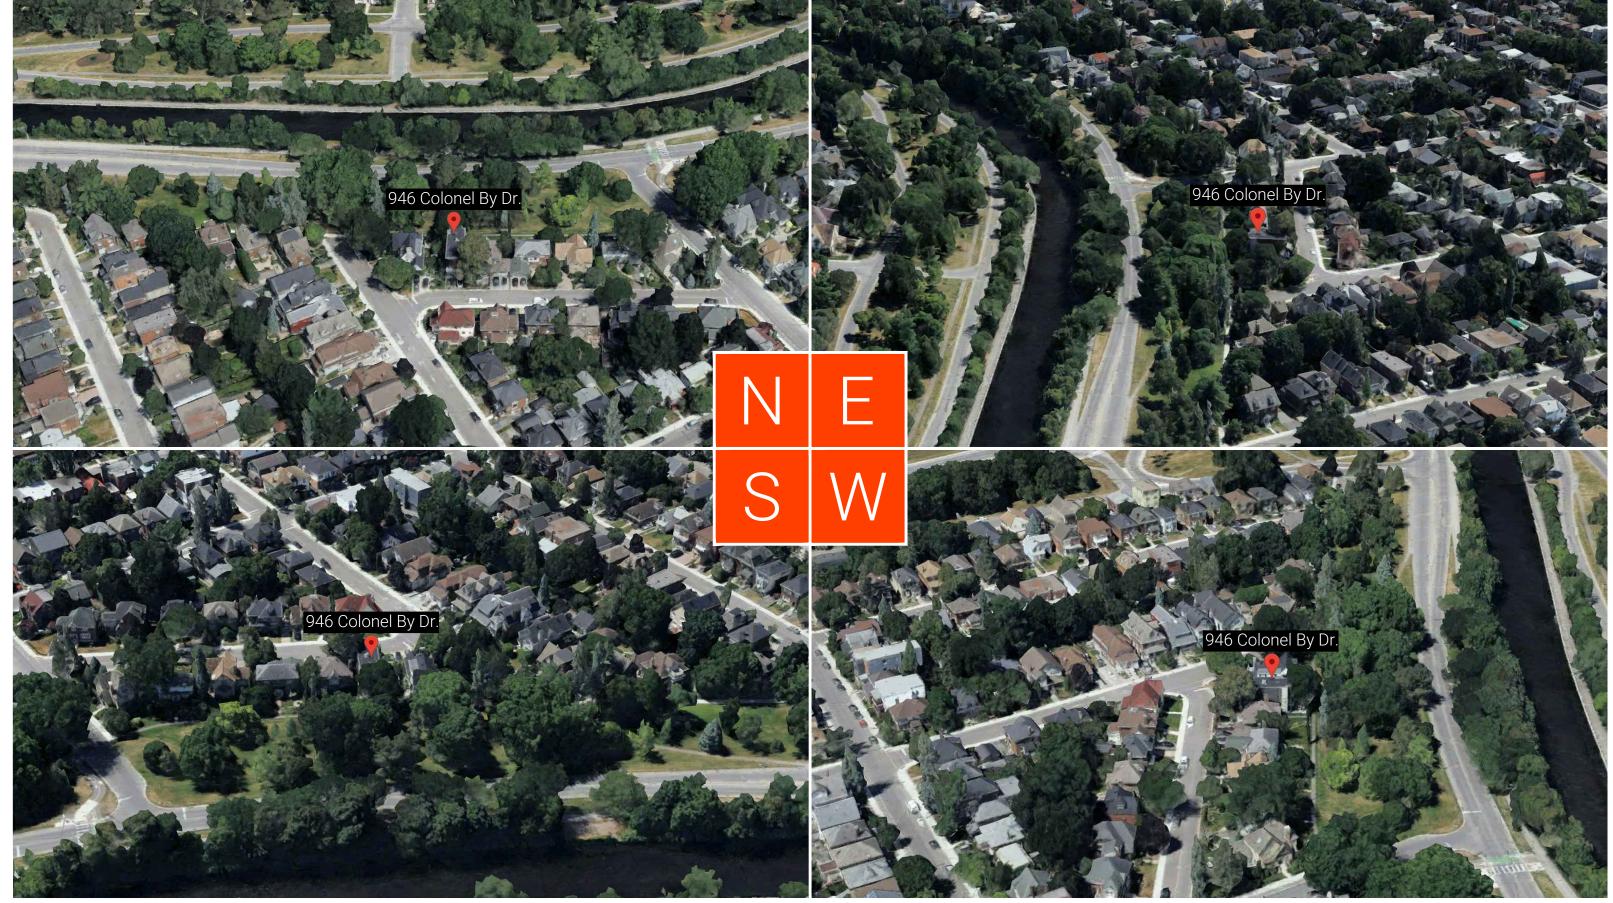

Context Aerial

Neighbourhood Survey Map

LEVEL 3 GFA: 897 ft<sup>2</sup> [83.32 m<sup>2</sup>]

FRONT TERRACE GFA: 99 ft<sup>2</sup> [  $9.52 \text{ m}^2$ ] = < 25% OF LEVEL 4 GFA 99 ft<sup>2</sup> [11.50 m<sup>2</sup>] = < 25% OF LEVEL 4 GFA **REAR TERRACE GFA:** 404 ft<sup>2</sup> [37.56 m<sup>2</sup>] **LEVEL 4 ADDITION GFA:** Part 2 Section 55 Table 55 (8)(b): Where a roof-top terrace is not located on the roof of the uppermost storey, and not exceeding an area equivalent to <u>VARIANCE 2</u> PROPOSED: LEVEL 4 TERRACE 25 per cent of the gross floor area of the storey it is adjacent GLASS GUARD to and most equal to in height, no setback is required. (CURRENT ZONING BY-LAW: NO TERRACE PERMITTED)  $\subseteq$ REAR FRONT  $\Box$  $\Pi$ CANOPY CANOPY EXISTING  $\bigcirc$ BUILDING GLASS GUARD BELOW  $\subseteq$ 3 p" [0.91 m] 18'-6 1/4" [5.64 FRONT  $\widetilde{4}$ **LEVEL 4 ADDITION TERRACE** M9'-0"x 10'-11" 17'-10"×11|-10' 9'-0"× 10'-11' REAR \_\_\_ TERRACE BATH PROPOSED STAIRS TO LEVEL 4  $\square$  $\bigcirc$ 7'-7 3/8" [2.32 m] 24'-5 5/8" [7.46 m] 7'-2 3/4" [2.20 m] 9'-0" [2.74 m] 9'-0" [2.74 m] 16'-2 3/4" [4.95 m] 16'-7 3/8" [5.06 m] VARIANCE | PROPOSED ADDITION / BLDG HEIGHT = 11.74 m 7 Front Setback Rear Setback (AS-OF-RIGHT BLDG HEIGHT = 9 m)