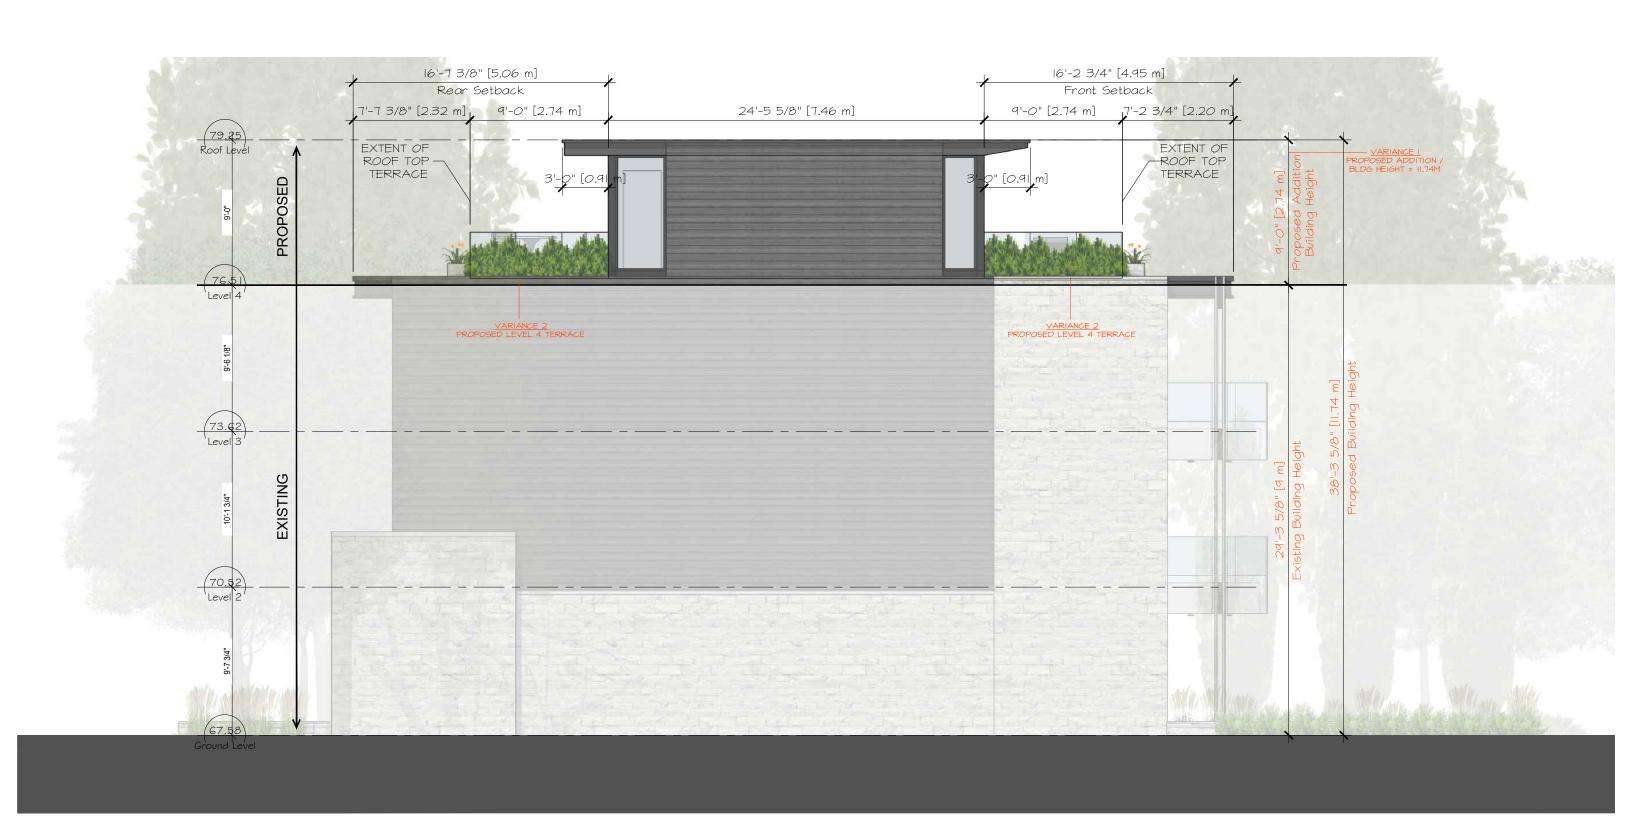

## **Request for Minor Variance**

946 Colonel By Drive, Ottawa, ON | Zoning: R3Q[2118]H(9)

**VARIANCE 1:** To permit a building height of 11.74 m.

- Whereas:
  - 1. The Zoning by law 2008-250 states that the maximum building height permitted is 9 m.
  - 2. Part 2 Section 60 (3.a.) states an addition to a building in an area to which a heritage overlay applies is permitted only if: the height of the walls and the height and slope of the roof of the addition do not exceed those of the building.

**VARIANCE 2:** To permit a rooftop terrace that is not located on the roof of the uppermost storey.

- Whereas:

Part 15 Exception 2118 states no roof top patios or decks are permitted.

946 Colonel By Dr.
New Addition - Level 4

Context Aerial

Neighbourhood Survey Map

LEVEL 3 GFA: 897 ft<sup>2</sup> [83.32 m<sup>2</sup>]

FRONT TERRACE GFA: 99 ft<sup>2</sup> [  $9.52 \text{ m}^2$ ] = < 25% OF LEVEL 4 GFA 99 ft<sup>2</sup> [11.50 m<sup>2</sup>] = < 25% OF LEVEL 4 GFA **REAR TERRACE GFA:** 404 ft<sup>2</sup> [37.56 m<sup>2</sup>] **LEVEL 4 ADDITION GFA:** Part 2 Section 55 Table 55 (8)(b): Where a roof-top terrace is not located on the roof of the uppermost storey, and not exceeding an area equivalent to <u>VARIANCE 2</u> PROPOSED: LEVEL 4 TERRACE 25 per cent of the gross floor area of the storey it is adjacent GLASS GUARD to and most equal to in height, no setback is required. (CURRENT ZONING BY-LAW: NO TERRACE PERMITTED)  $\subseteq$ REAR FRONT  $\Box$  $\Pi$ CANOPY CANOPY EXISTING  $\bigcirc$ BUILDING GLASS GUARD BELOW  $\subseteq$ 3 p" [0.91 m] 18'-6 1/4" [5.64 FRONT  $\widetilde{4}$ **LEVEL 4 ADDITION TERRACE** M9'-0"x 10'-11" 17'-10"×11|-10' 9'-0"× 10'-11' REAR \_\_\_ TERRACE BATH PROPOSED STAIRS TO LEVEL 4  $\square$  $\bigcirc$ 7'-7 3/8" [2.32 m] 24'-5 5/8" [7.46 m] 7'-2 3/4" [2.20 m] 9'-0" [2.74 m] 9'-0" [2.74 m] 16'-2 3/4" [4.95 m] 16'-7 3/8" [5.06 m] VARIANCE | PROPOSED ADDITION / BLDG HEIGHT = 11.74 m 7 Front Setback Rear Setback (AS-OF-RIGHT BLDG HEIGHT = 9 m)