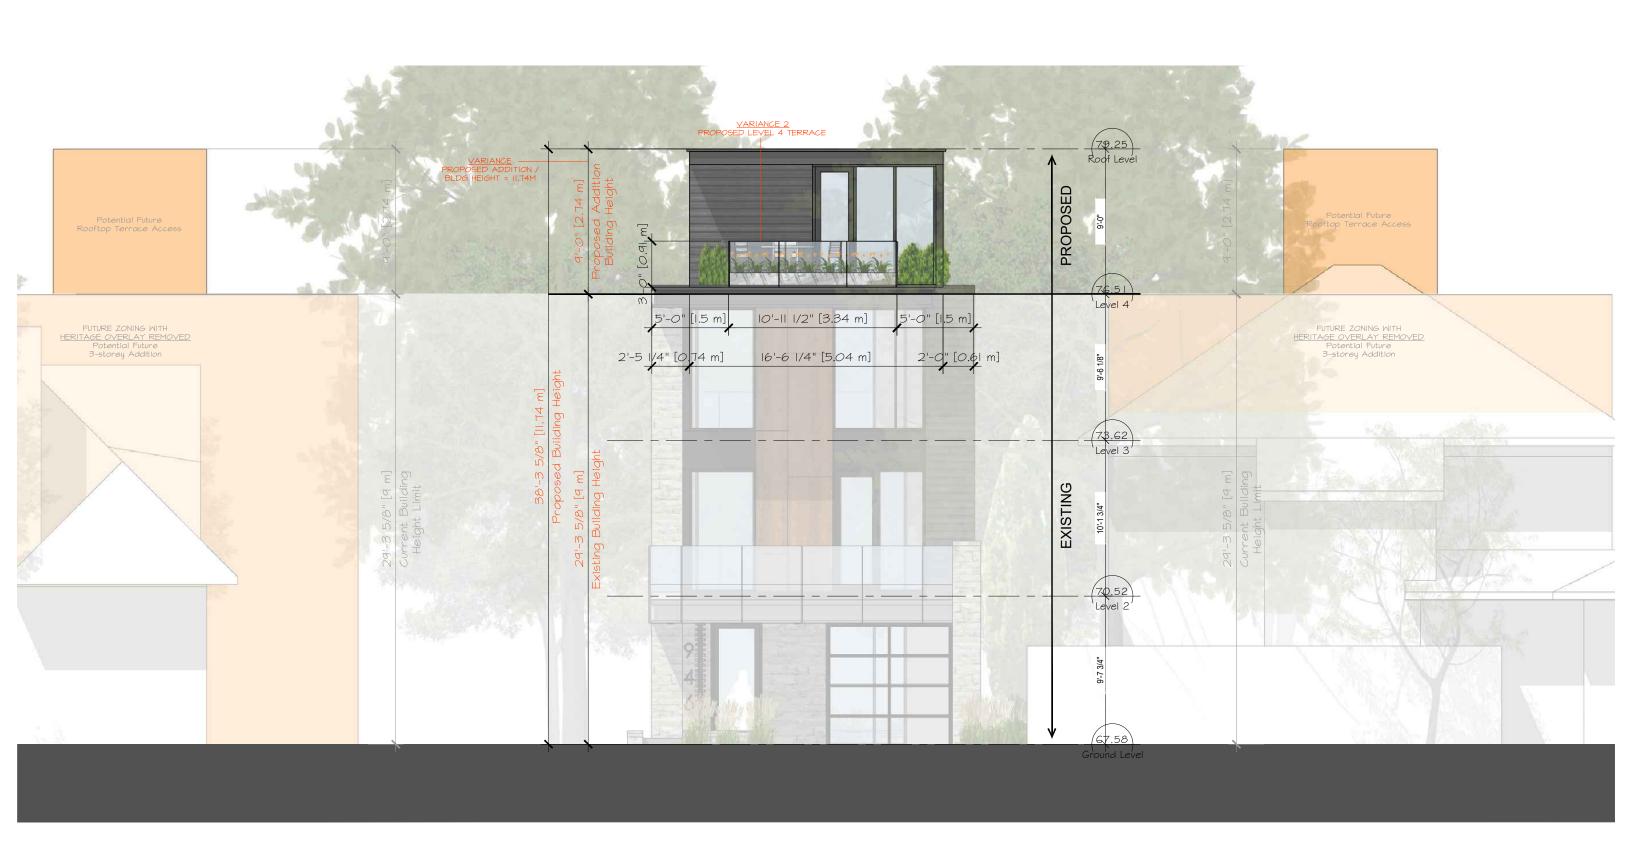

## **Request for Minor Variance**

946 Colonel By Drive, Ottawa, ON | Zoning: R3Q[2118]H(9)

**VARIANCE 1:** To permit a building height of 11.74 m.

- Whereas:
  - 1. The Zoning by law 2008-250 states that the maximum building height permitted is 9 m.
  - 2. Part 2 Section 60 (3.a.) states an addition to a building in an area to which a heritage overlay applies is permitted only if: the height of the walls and the height and slope of the roof of the addition do not exceed those of the building.

**VARIANCE 2:** To permit a rooftop terrace that is not located on the roof of the uppermost storey.

- Whereas:

Part 15 Exception 2118 states no roof top patios or decks are permitted.

946 Colonel By Dr.
New Addition - Level 4

946 Colonel By Dr.
New Addition - Level 4

ELEVATION - North West, Colonel By Dr.

ELEVATION - North West, Colonel By Dr.

946 Colonel By Dr.
New Addition - Level 4

ELEVATION - South West, Downing St.

ELEVATION - South East, Downing St.