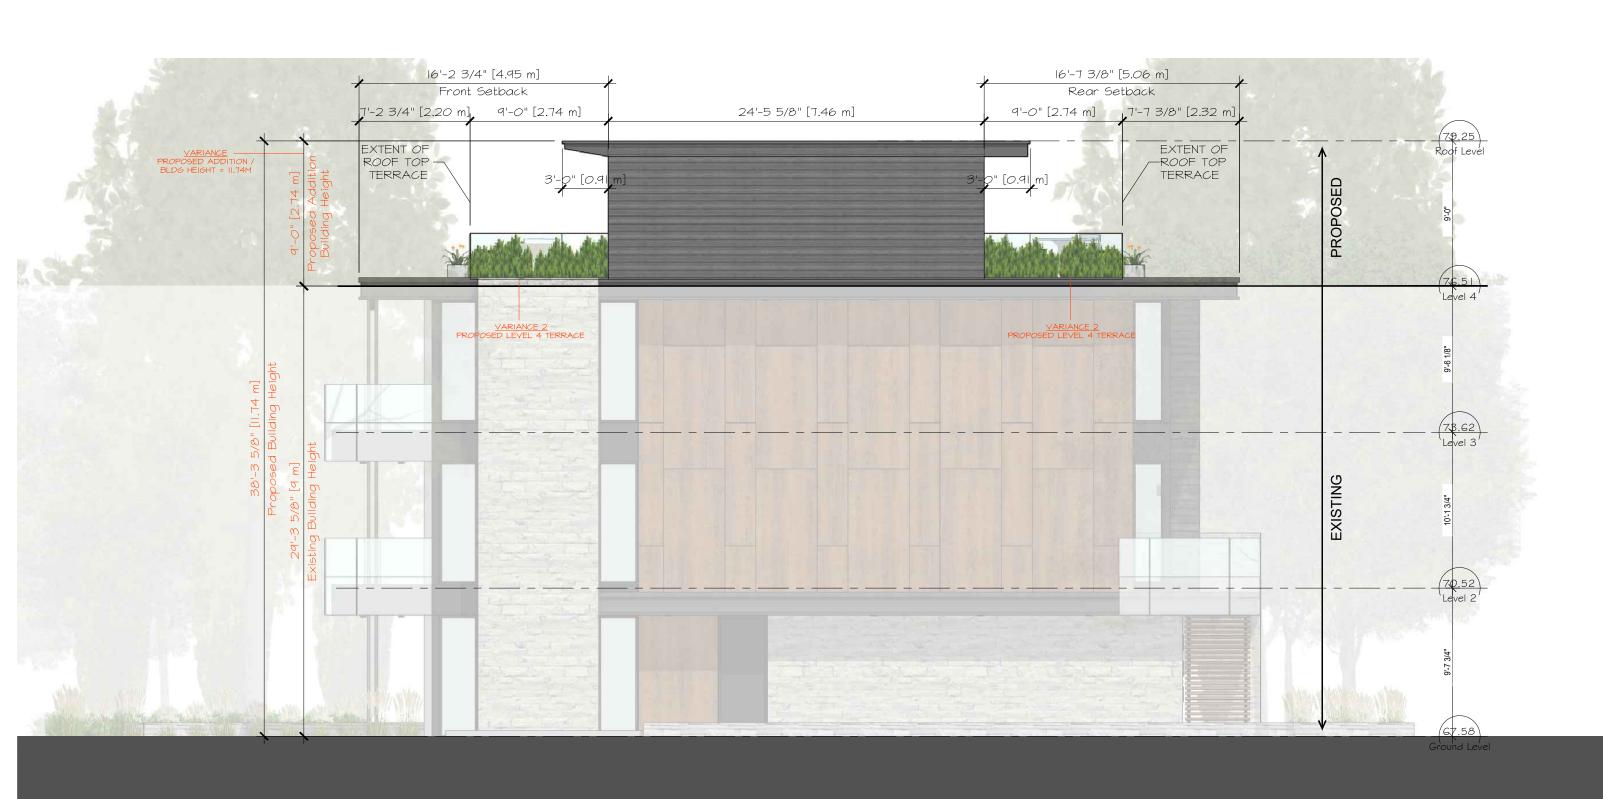

## **Request for Minor Variance**

946 Colonel By Drive, Ottawa, ON | Zoning: R3Q[2118]H(9)

**VARIANCE 1:** To permit a building height of 11.74 m.

- Whereas:
  - 1. The Zoning by law 2008-250 states that the maximum building height permitted is 9 m.
  - 2. Part 2 Section 60 (3.a.) states an addition to a building in an area to which a heritage overlay applies is permitted only if: the height of the walls and the height and slope of the roof of the addition do not exceed those of the building.

**VARIANCE 2:** To permit a rooftop terrace that is not located on the roof of the uppermost storey.

- Whereas:

Part 15 Exception 2118 states no roof top patios or decks are permitted.

946 Colonel By Dr.
New Addition - Level 4

946 Colonel By Dr.
New Addition - Level 4

ELEVATION - North West, Colonel By Dr.

ELEVATION - North West, Colonel By Dr.

946 Colonel By Dr.
New Addition - Level 4

ELEVATION - South West, Downing St.

ELEVATION - South East, Downing St.