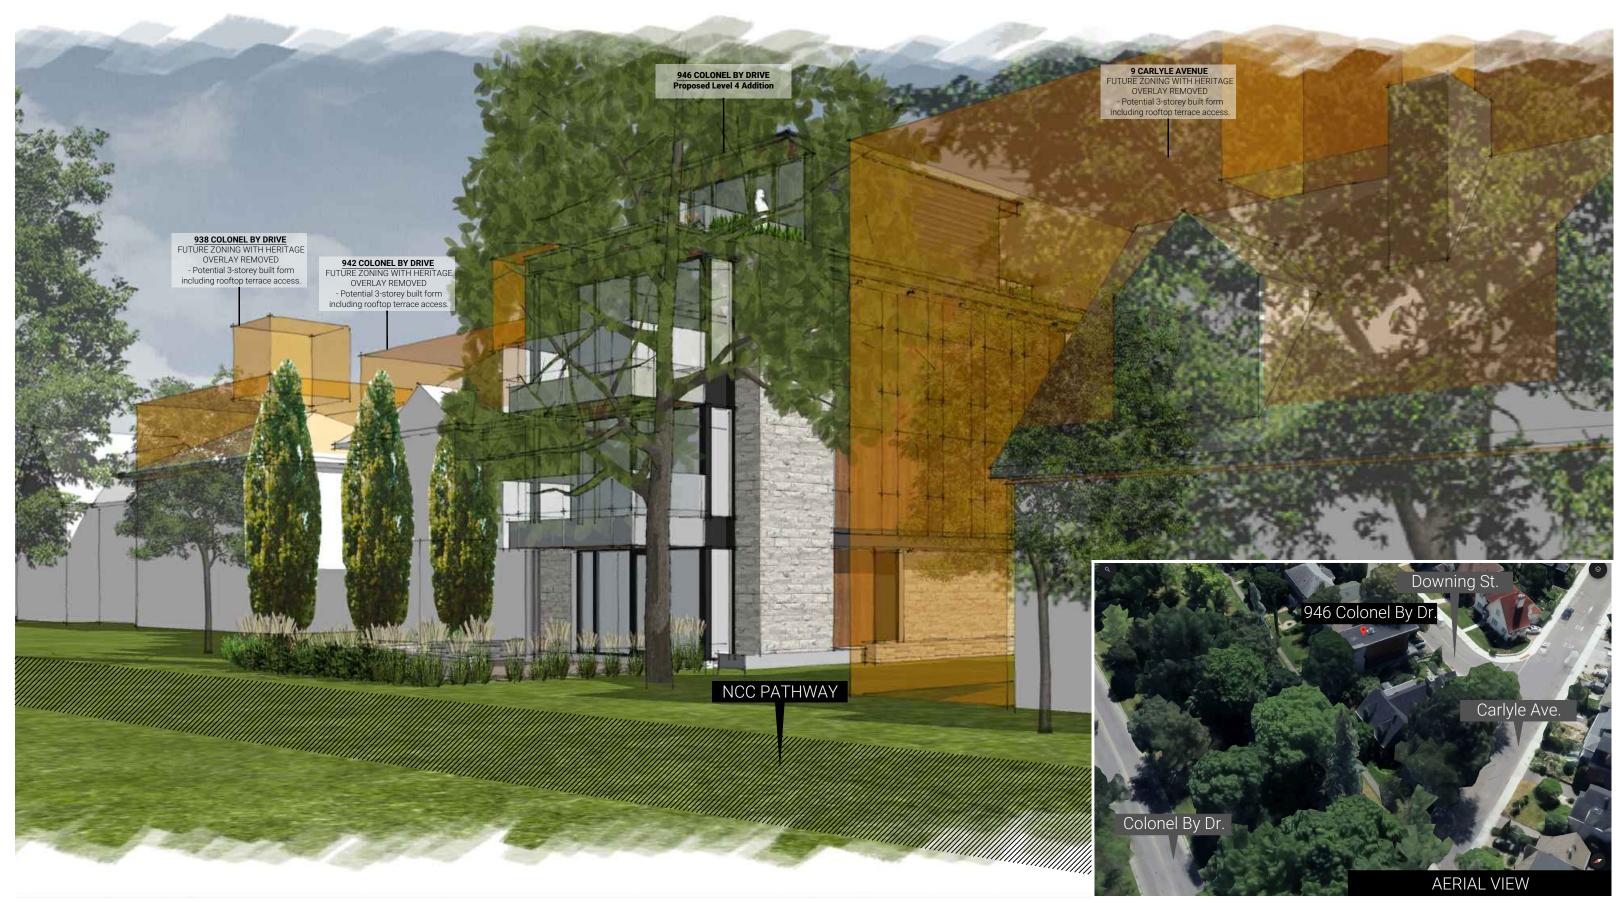

946 Colonel By Dr.
New Addition - Level 4

ELEVATION - North West, Colonel By Dr.

ELEVATION - North West, Colonel By Dr.

946 Colonel By Dr.
New Addition - Level 4

ELEVATION - South West, Downing St.

ELEVATION - South East, Downing St.

STREETVIEW - Downing St Looking West

AERIAL VIEW - East

AERIAL VIEW - South East