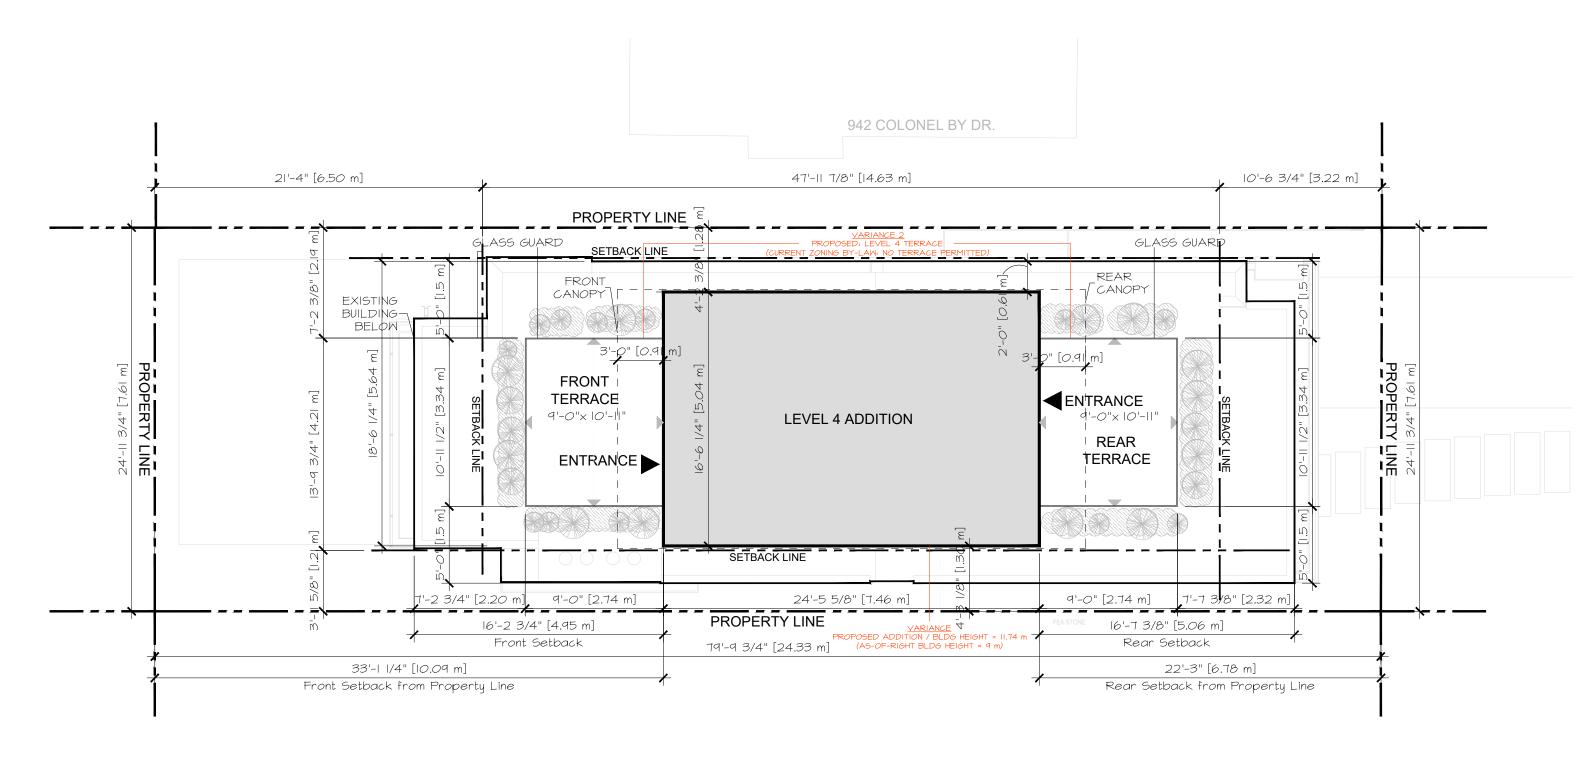

Context Aerial

Neighbourhood Survey Map

LEVEL 3 GFA: 897 ft<sup>2</sup> [83.32 m<sup>2</sup>]

FRONT TERRACE GFA: 99 ft<sup>2</sup> [  $9.52 \text{ m}^2$ ] = < 25% OF LEVEL 4 GFA 99 ft<sup>2</sup> [11.50 m<sup>2</sup>] = < 25% OF LEVEL 4 GFA **REAR TERRACE GFA:** 404 ft<sup>2</sup> [37.56 m<sup>2</sup>] **LEVEL 4 ADDITION GFA:** Part 2 Section 55 Table 55 (8)(b): Where a roof-top terrace is not located on the roof of the uppermost storey, and not exceeding an area equivalent to <u>VARIANCE 2</u> PROPOSED: LEVEL 4 TERRACE 25 per cent of the gross floor area of the storey it is adjacent GLASS GUARD to and most equal to in height, no setback is required. (CURRENT ZONING BY-LAW: NO TERRACE PERMITTED)  $\subseteq$ REAR FRONT  $\Box$  $\Pi$ CANOPY CANOPY EXISTING  $\bigcirc$ BUILDING GLASS GUARD BELOW  $\subseteq$ 3 p" [0.91 m] 18'-6 1/4" [5.64 FRONT  $\widetilde{4}$ **LEVEL 4 ADDITION TERRACE** M9'-0"x 10'-11" 17'-10"×11|-10' 9'-0"× 10'-11' REAR \_\_\_ TERRACE BATH PROPOSED STAIRS TO LEVEL 4  $\square$  $\bigcirc$ 7'-7 3/8" [2.32 m] 24'-5 5/8" [7.46 m] 7'-2 3/4" [2.20 m] 9'-0" [2.74 m] 9'-0" [2.74 m] 16'-2 3/4" [4.95 m] 16'-7 3/8" [5.06 m] VARIANCE | PROPOSED ADDITION / BLDG HEIGHT = 11.74 m 7 Front Setback Rear Setback (AS-OF-RIGHT BLDG HEIGHT = 9 m)