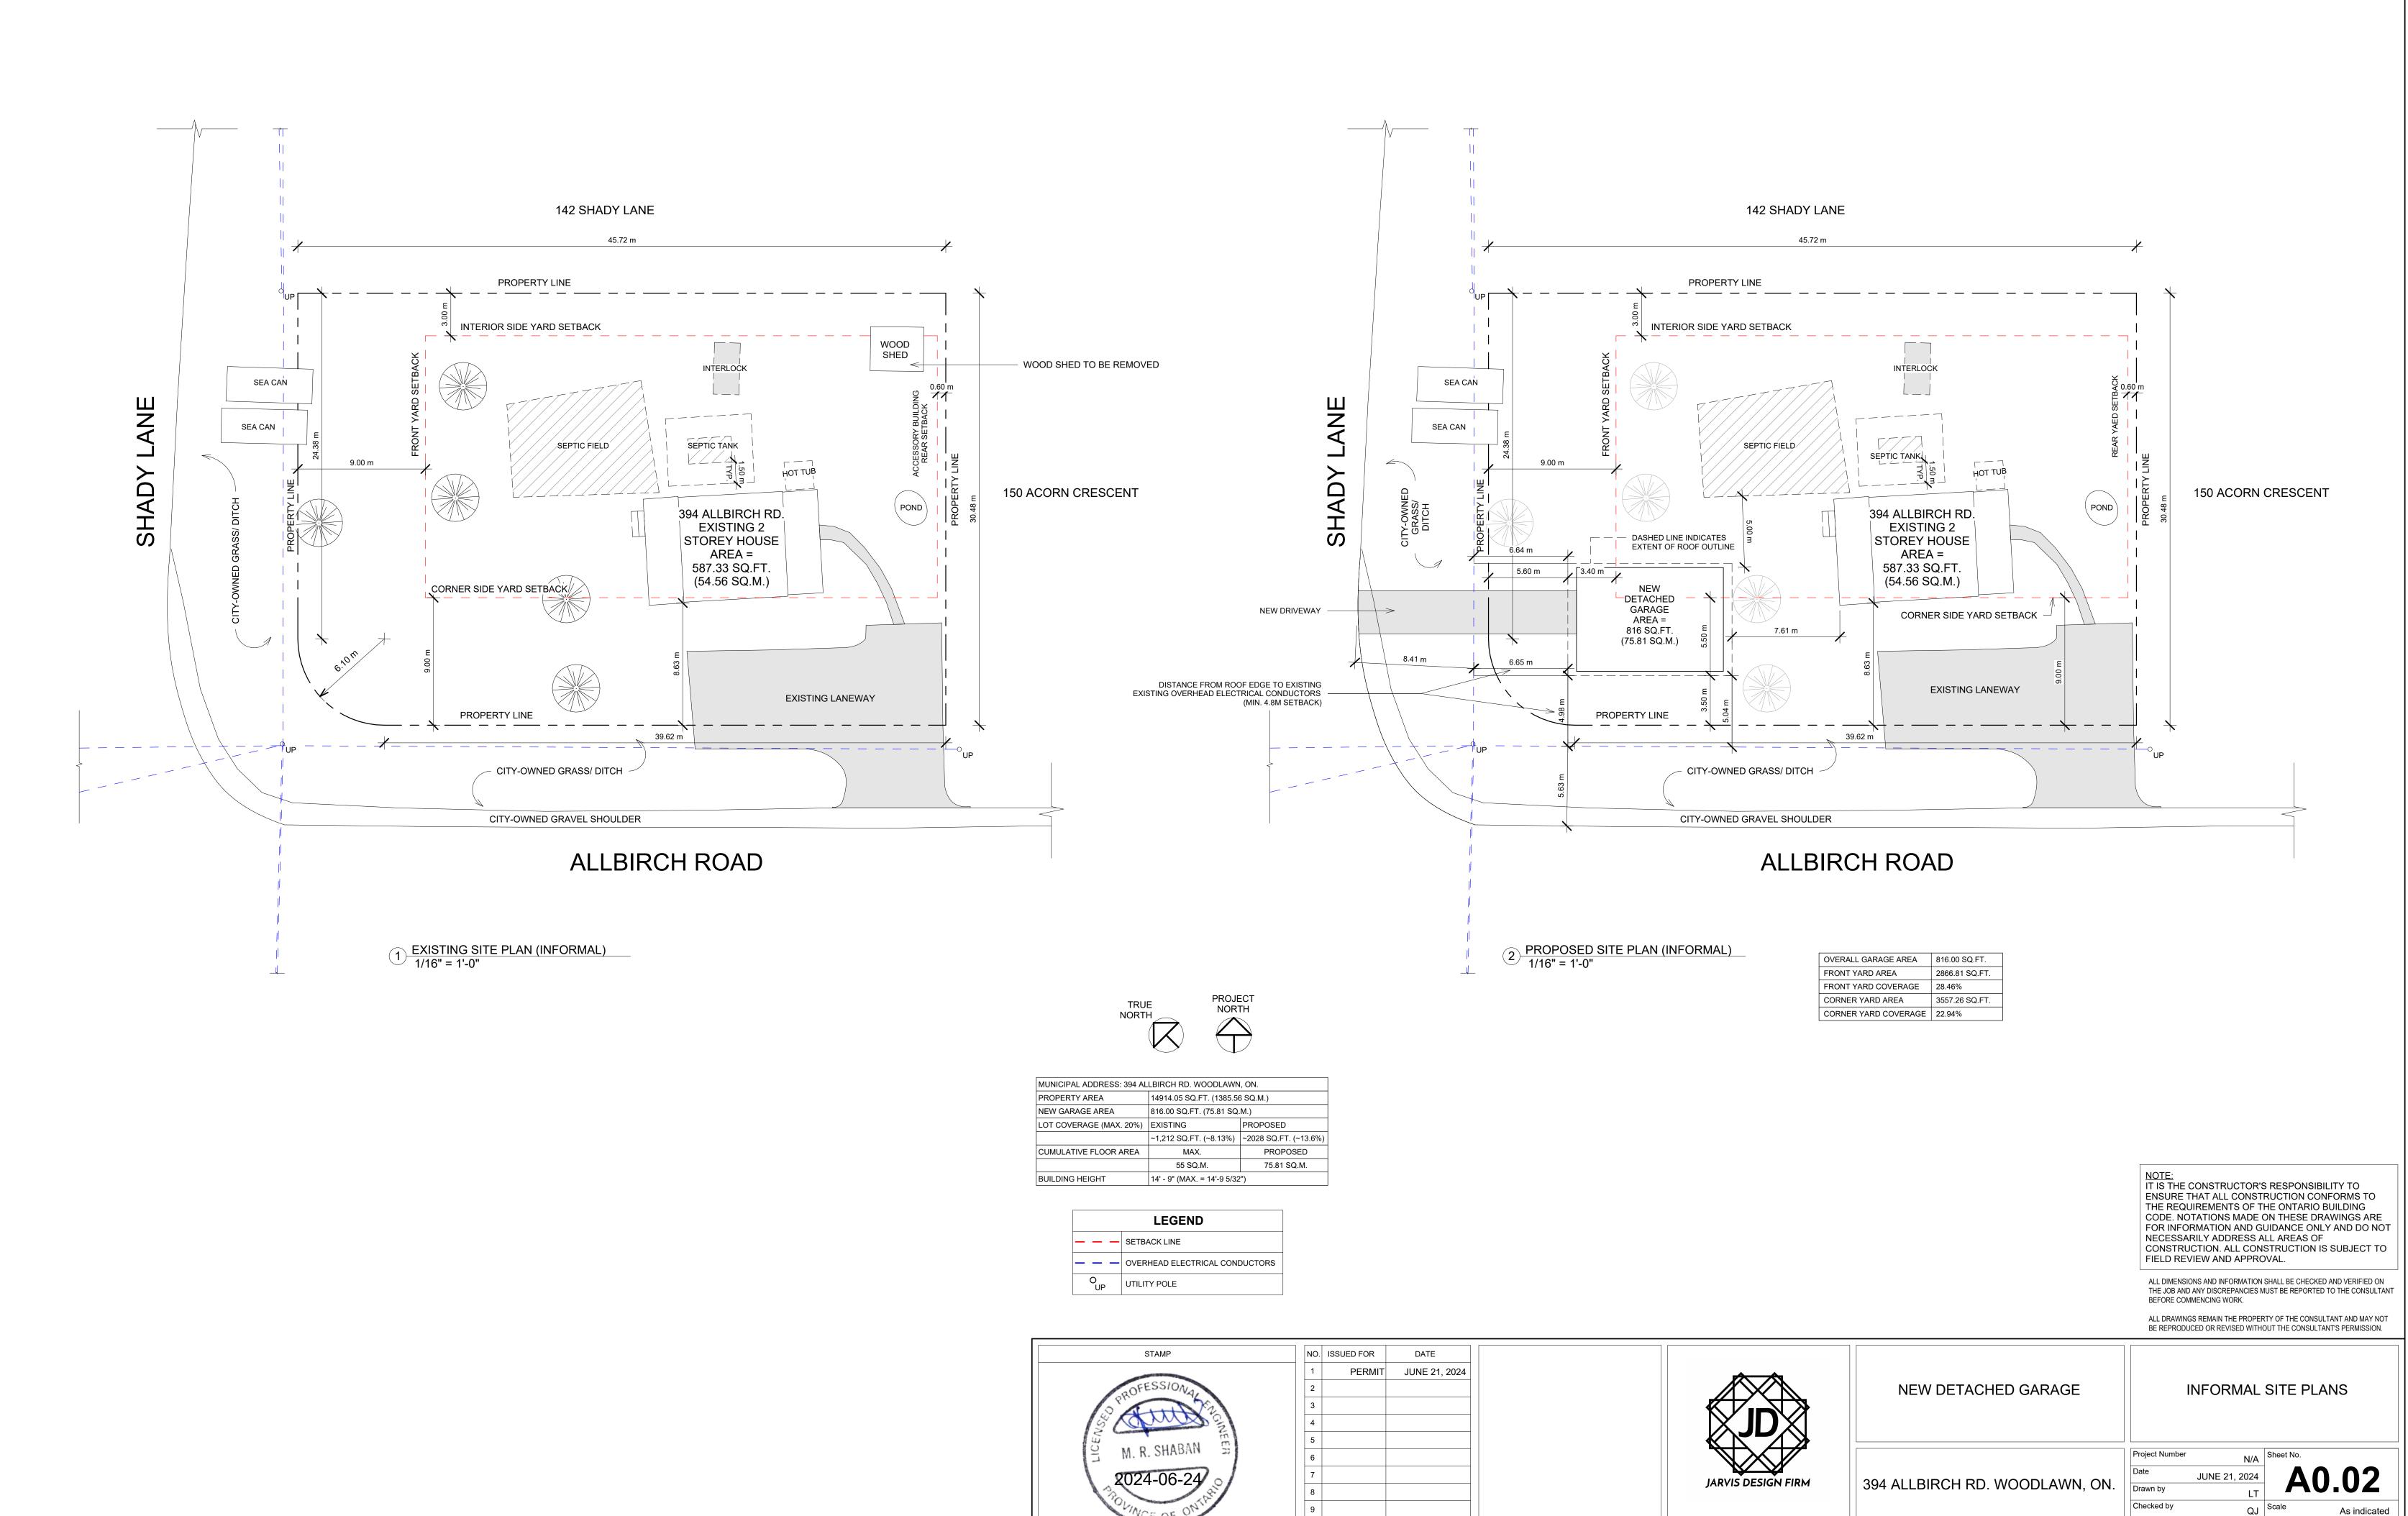

As indicated

QJ

Checked by



NOTE:
IT IS THE CONSTRUCTOR'S RESPONSIBILITY TO ENSURE THAT ALL CONSTRUCTION CONFORMS TO THE REQUIREMENTS OF THE ONTARIO BUILDING CODE. NOTATIONS MADE ON THESE DRAWINGS ARE FOR INFORMATION AND GUIDANCE ONLY AND DO NOT NECESSARILY ADDRESS ALL AREAS OF CONSTRUCTION. ALL CONSTRUCTION IS SUBJECT TO FIELD REVIEW AND APPROVAL.

ALL DIMENSIONS AND INFORMATION SHALL BE CHECKED AND VERIFIED ON THE JOB AND ANY DISCREPANCIES MUST BE REPORTED TO THE CONSULTANT BEFORE COMMENCING WORK.

ALL DRAWINGS REMAIN THE PROPERTY OF THE CONSULTANT AND MAY NOT BE REPRODUCED OR REVISED WITHOUT THE CONSULTANT'S PERMISSION.

 NO.
 ISSUED FOR
 DATE

 1
 PERMIT
 JULY 16, 2024

 2
 3

 4
 5

 6
 7

 8
 9

RIGHT ELEVATION
1/4" = 1'-0"

3 REAR ELEVATION 1/4" = 1'-0"



NEW DETACHED GARAGE