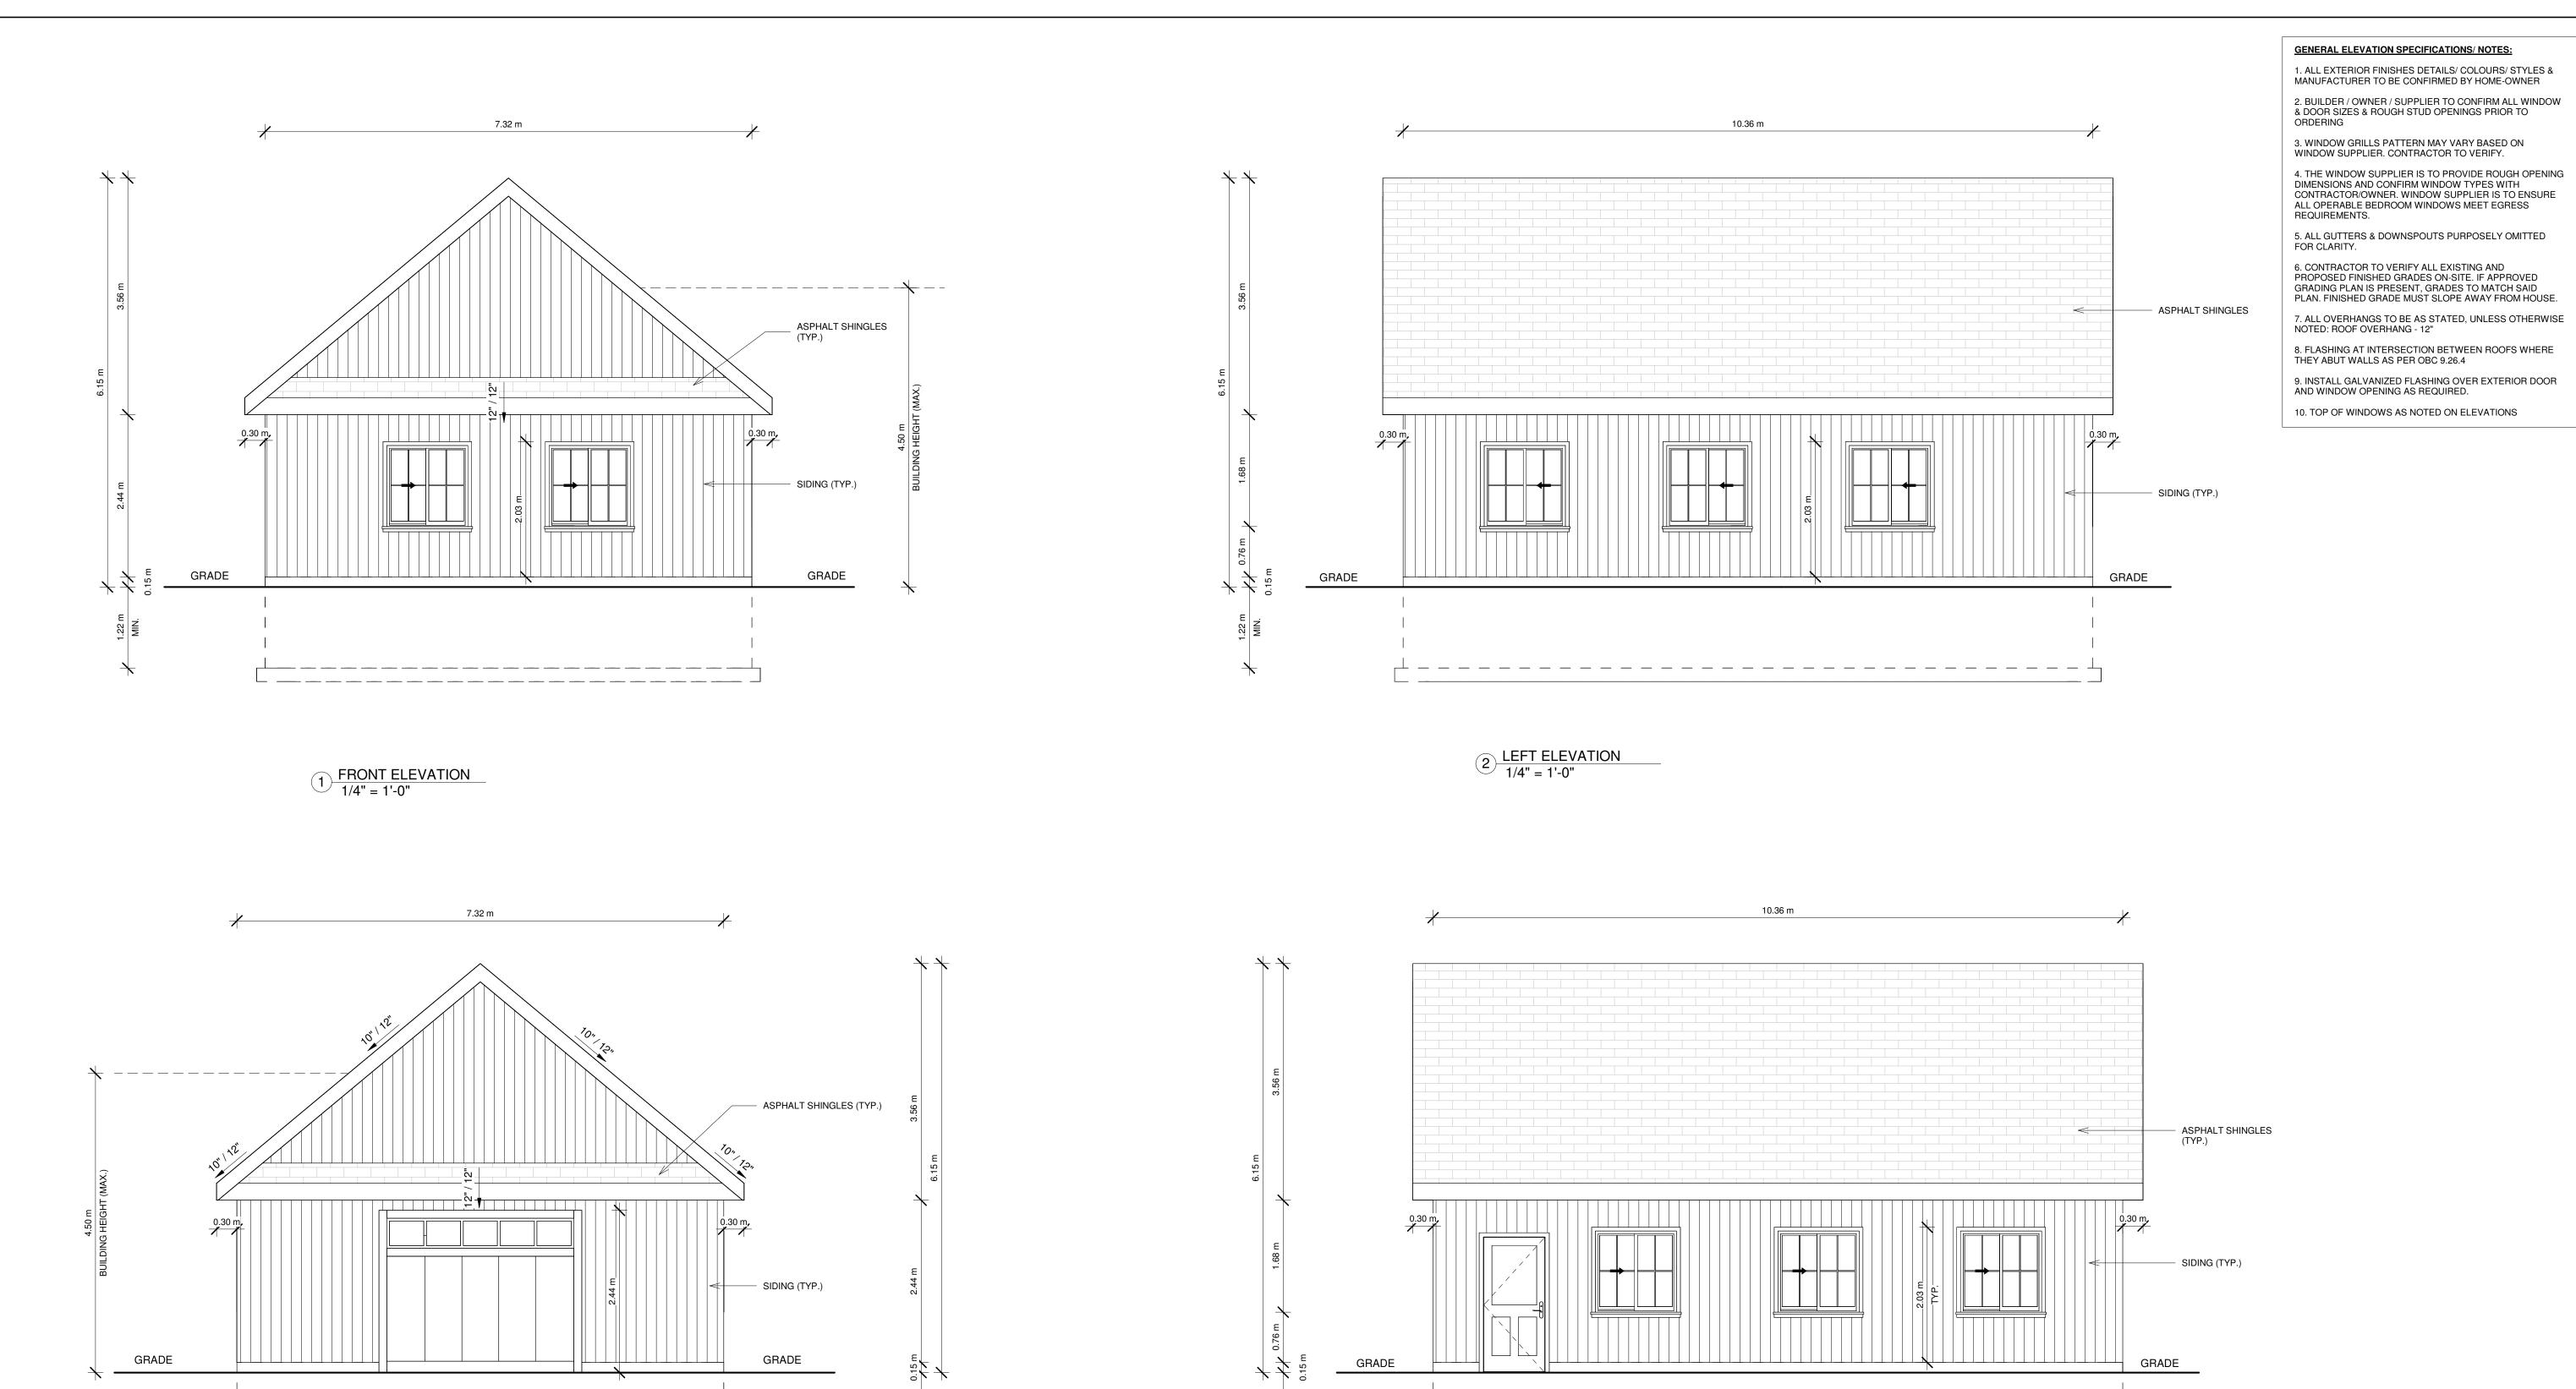

 NO.
 ISSUED FOR
 DATE

 1
 PERMIT
 JULY 16, 2024

 2
 3

 4
 5

 6
 7

 8
 9

RIGHT ELEVATION
1/4" = 1'-0"

3 REAR ELEVATION 1/4" = 1'-0"

NEW DETACHED GARAGE

**ELEVATIONS** 

Project Number

N/A

Date

JULY 16, 2024

Drawn by

LT