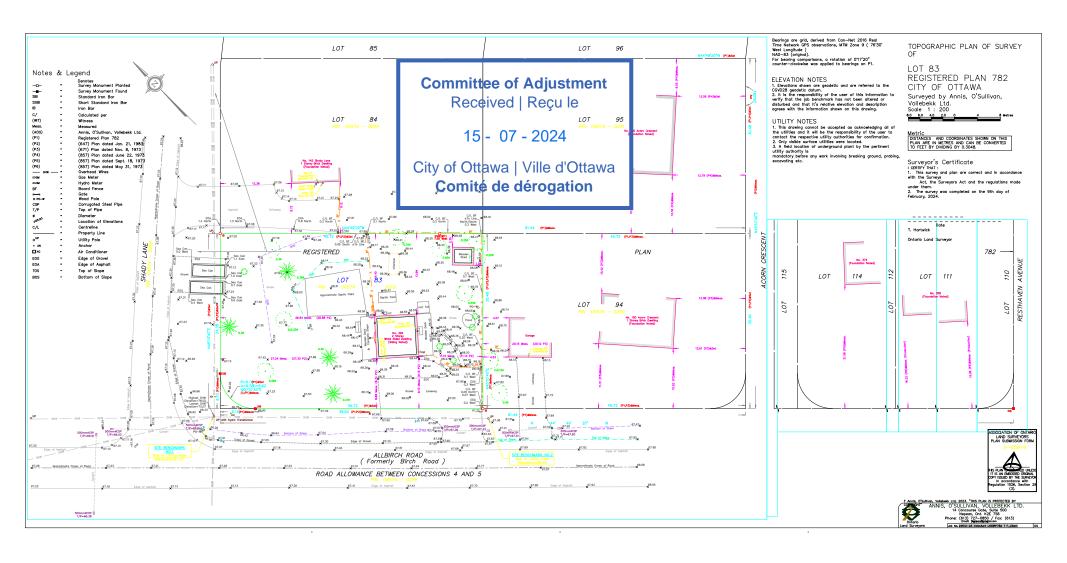

As indicated

QJ

Checked by



NOTE:
IT IS THE CONSTRUCTOR'S RESPONSIBILITY TO ENSURE THAT ALL CONSTRUCTION CONFORMS TO THE REQUIREMENTS OF THE ONTARIO BUILDING CODE. NOTATIONS MADE ON THESE DRAWINGS ARE FOR INFORMATION AND GUIDANCE ONLY AND DO NOT NECESSARILY ADDRESS ALL AREAS OF CONSTRUCTION. ALL CONSTRUCTION IS SUBJECT TO FIELD REVIEW AND APPROVAL.

ALL DIMENSIONS AND INFORMATION SHALL BE CHECKED AND VERIFIED ON THE JOB AND ANY DISCREPANCIES MUST BE REPORTED TO THE CONSULTANT BEFORE COMMENCING WORK.

ALL DRAWINGS REMAIN THE PROPERTY OF THE CONSULTANT AND MAY NOT BE REPRODUCED OR REVISED WITHOUT THE CONSULTANT'S PERMISSION.

 NO.
 ISSUED FOR
 DATE

 1
 PERMIT
 JULY 16, 2024

 2
 3

 4
 5

 6
 7

 8
 9

RIGHT ELEVATION
1/4" = 1'-0"

3 REAR ELEVATION 1/4" = 1'-0"



NEW DETACHED GARAG