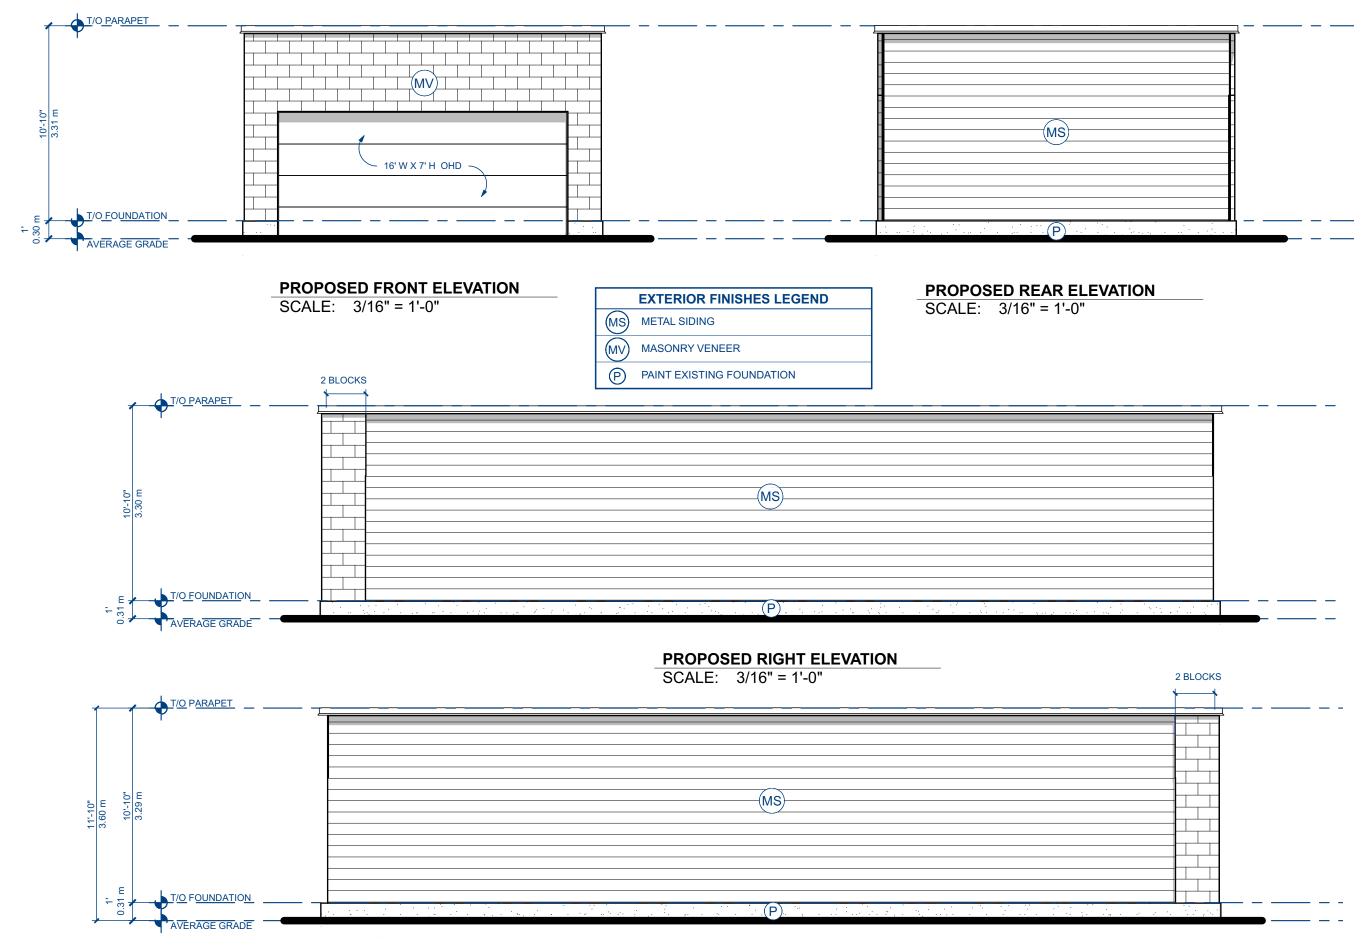

# AS INDICTED

SCALE

SHEET NO.

PROPOSED LEFT ELEVATION

SCALE: 3/16" = 1'-0"

# EXISTING ELEVATIONS

DRAWING TITLE

TABLOID [11x17]

SHEET SIZE

AS INDICTED

SCALE

SHEET NO.

09:59:04