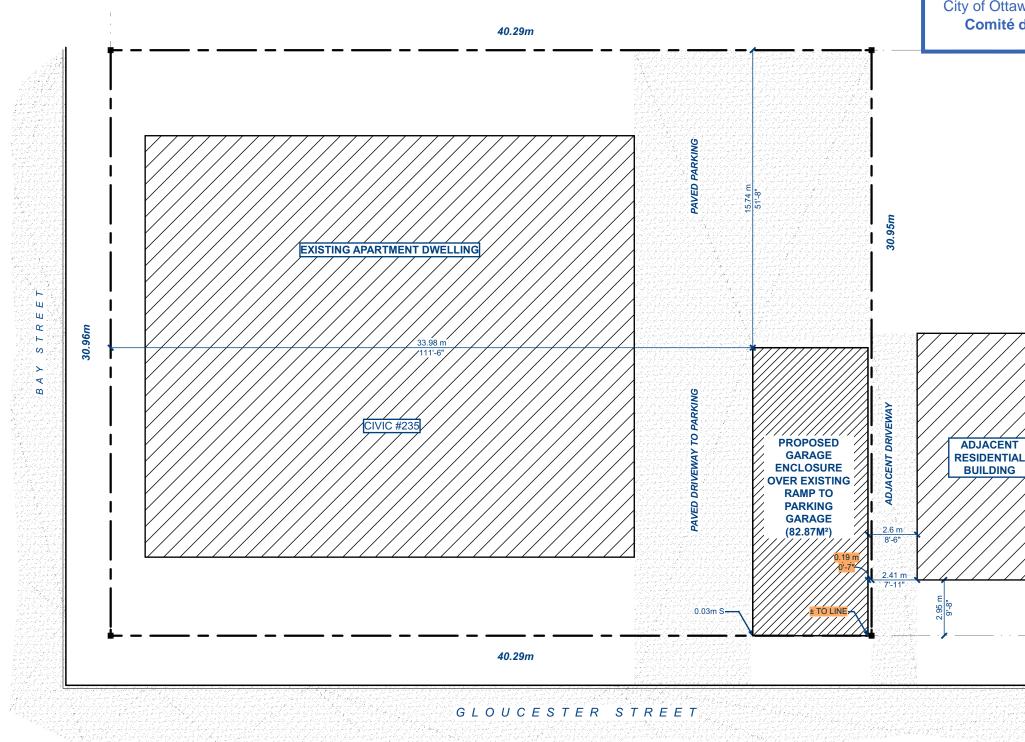

# **PARKING GARAGE RAMP ENCLOSURE** 235 BAY STREET, OTTAWA, ONTARIO, K1R 5Z2

TOTAL SQUARE FOOTAGE: 82.87m<sup>2</sup>

Committee of Adjustment Received | Reçu le

Revised | Modifié le : 2024-11-08

City of Ottawa | Ville d'Ottawa Comité de dérogation

#### SITE PLAN

DRAWING TITLE