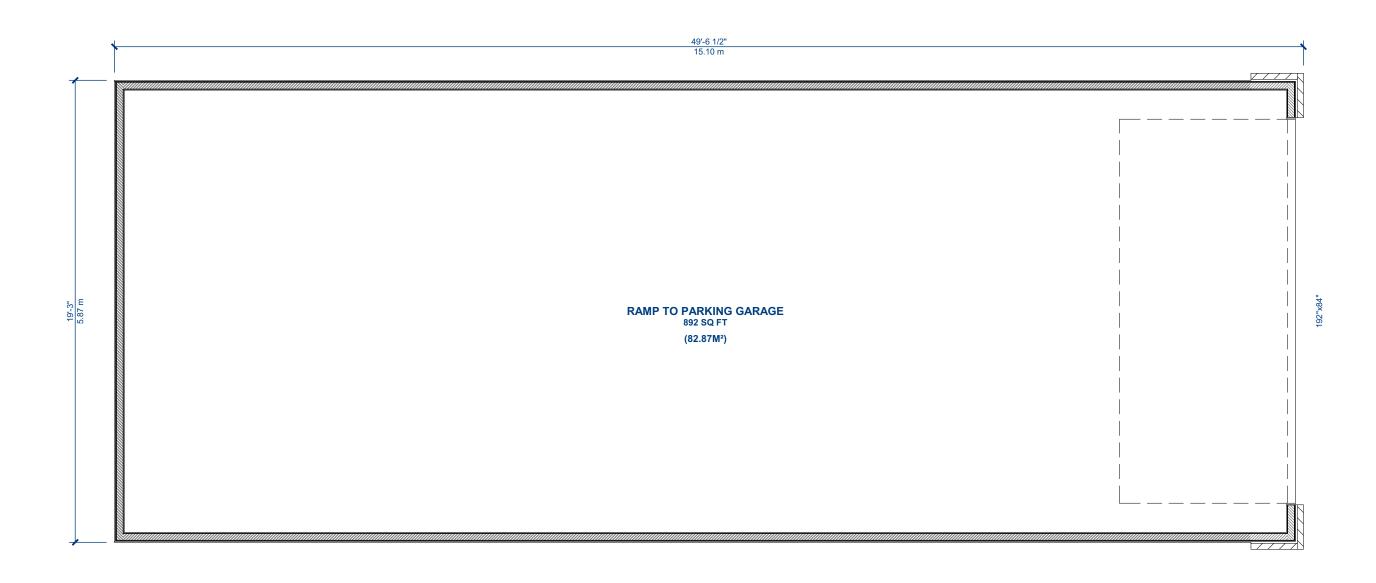

# **PARKING GARAGE RAMP ENCLOSURE** 235 BAY STREET, OTTAWA, ONTARIO, K1R 5Z2

TOTAL SQUARE FOOTAGE: 82.87m<sup>2</sup>

Committee of Adjustment Received | Reçu le

Revised | Modifié le : 2024-11-08

City of Ottawa | Ville d'Ottawa Comité de dérogation

#### SITE PLAN

DRAWING TITLE

**EXISTING MAIN FLOOR PLAN** SCALE: 1/4" = 1'-0"