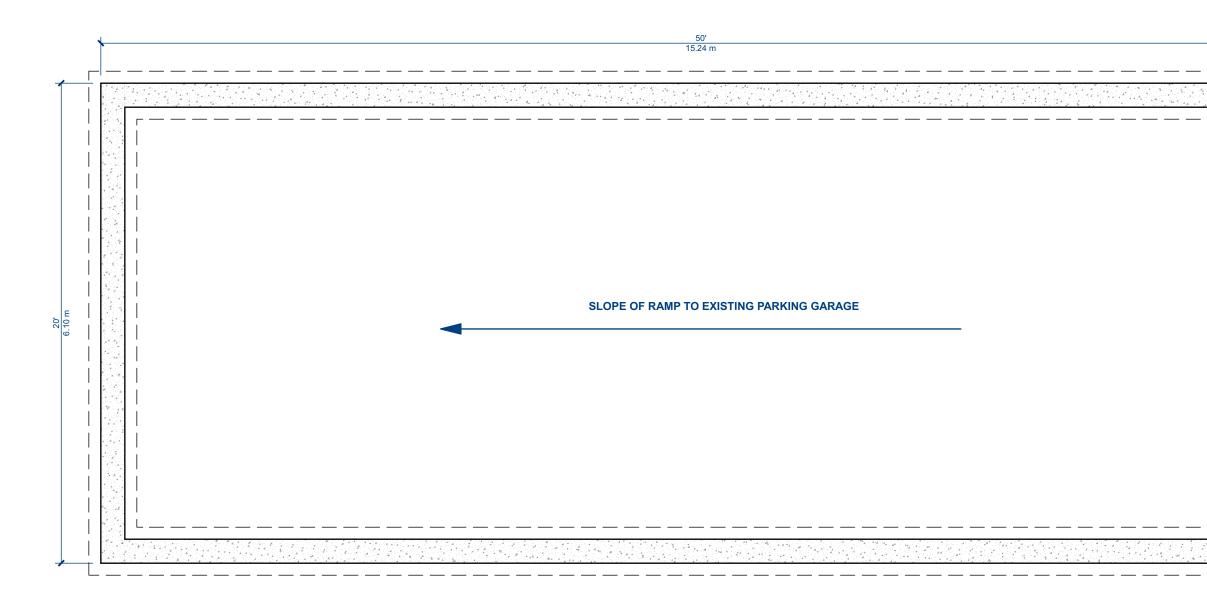

Committee of Adjustment Received | Reçu le 2024-11-04 City of Ottawa | Ville d'Ottawa Comité de dérogation



# **PARKING GARAGE RAMP ENCLOSURE** 235 BAY STREET, OTTAWA, ONTARIO, K1R 5Z2

TOTAL SQUARE FOOTAGE: 82.87m<sup>2</sup>





Committee of Adjustment Received | Reçu le

Revised | Modifié le : 2024-11-08

City of Ottawa | Ville d'Ottawa Comité de dérogation





#### PARKING GARAGE RAMP ENCLOSURE

PROJECT TYPE

# 235 BAY STREET

PROJECT ADDRESS

#### REVISIONS

- 2 CONCEPT VER1.1 2024-10-08
- 3 CONCEPT VER2.0 2024-10-21
- 4 COA DRAWINGS 2024-11-08

### NOTES

ALL DIMENSIONS ON SITE TO BE VERIFIED BY CONTRACTOR

#### SITE PLAN

DRAWING TITLE

#### TABLOID [11x17]

SHEET SIZE

# AS INDICTED

SCALE



SHEET NO.

09:59:03



| WALL LEGEND     |                        |  |
|-----------------|------------------------|--|
|                 | EXISTING WALLS         |  |
| <i>'IIIIII.</i> | WALLS TO BE DEMOLISHED |  |
|                 | NEW WALLS              |  |







#### PARKING GARAGE RAMP ENCLOSURE

PROJECT TYPE

# 235 BAY STREET

PROJECT ADDRESS

#### REVISIONS

| 1 - CONCEPT VER1.0 - 2024-10-04 |  |
|---------------------------------|--|
|---------------------------------|--|

- 2 CONCEPT VER1.1 2024-10-08
- 3 CONCEPT VER2.0 2024-10-21
- 4 COA DRAWINGS 2024-11-08

# NOTES

ALL DIMENSIONS ON SITE TO BE VERIFIED BY CONTRACTOR

# EXISTING FOUNDATION PLAN

DRAWING TITLE

# TABLOID [11x17]

SHEET SIZE

### AS INDICTED

SCALE



SHEET NO.



| WALL LEGEND     |                        |  |
|-----------------|-