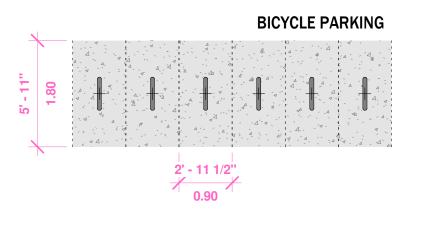

## **BICYCLE PARKING DIMENSIONS**

**TOTAL YARD: 3000 SF** SOFT - 1,188 SF 39.6

**LOT WIDTH 12.19m** 

**Committee of Adjustment** Received | Reçu le

Revised | Modifié le : 2024-11-14

City of Ottawa | Ville d'Ottawa

## **BUILDING AREAS**

| 144.56m <sup>2</sup> (1,556 ft <sup>2</sup> )                                                 |  |  |  |
|-----------------------------------------------------------------------------------------------|--|--|--|
| *GREATEST HORIZONTAL AREA OF THE BUILDING, MEASURED WITHIN THE OUTSIDE FACE OF EXTERIOR WALLS |  |  |  |
| 3 STOREYS (11 m)                                                                              |  |  |  |
| 6 BIKE RACKS MIN.                                                                             |  |  |  |
|                                                                                               |  |  |  |
| 1.85 YD <sup>3</sup> (QTY: 4) 360L CARTS) 2 BLUE + 2 BLACK CARTS 1 GREEN CART                 |  |  |  |
|                                                                                               |  |  |  |