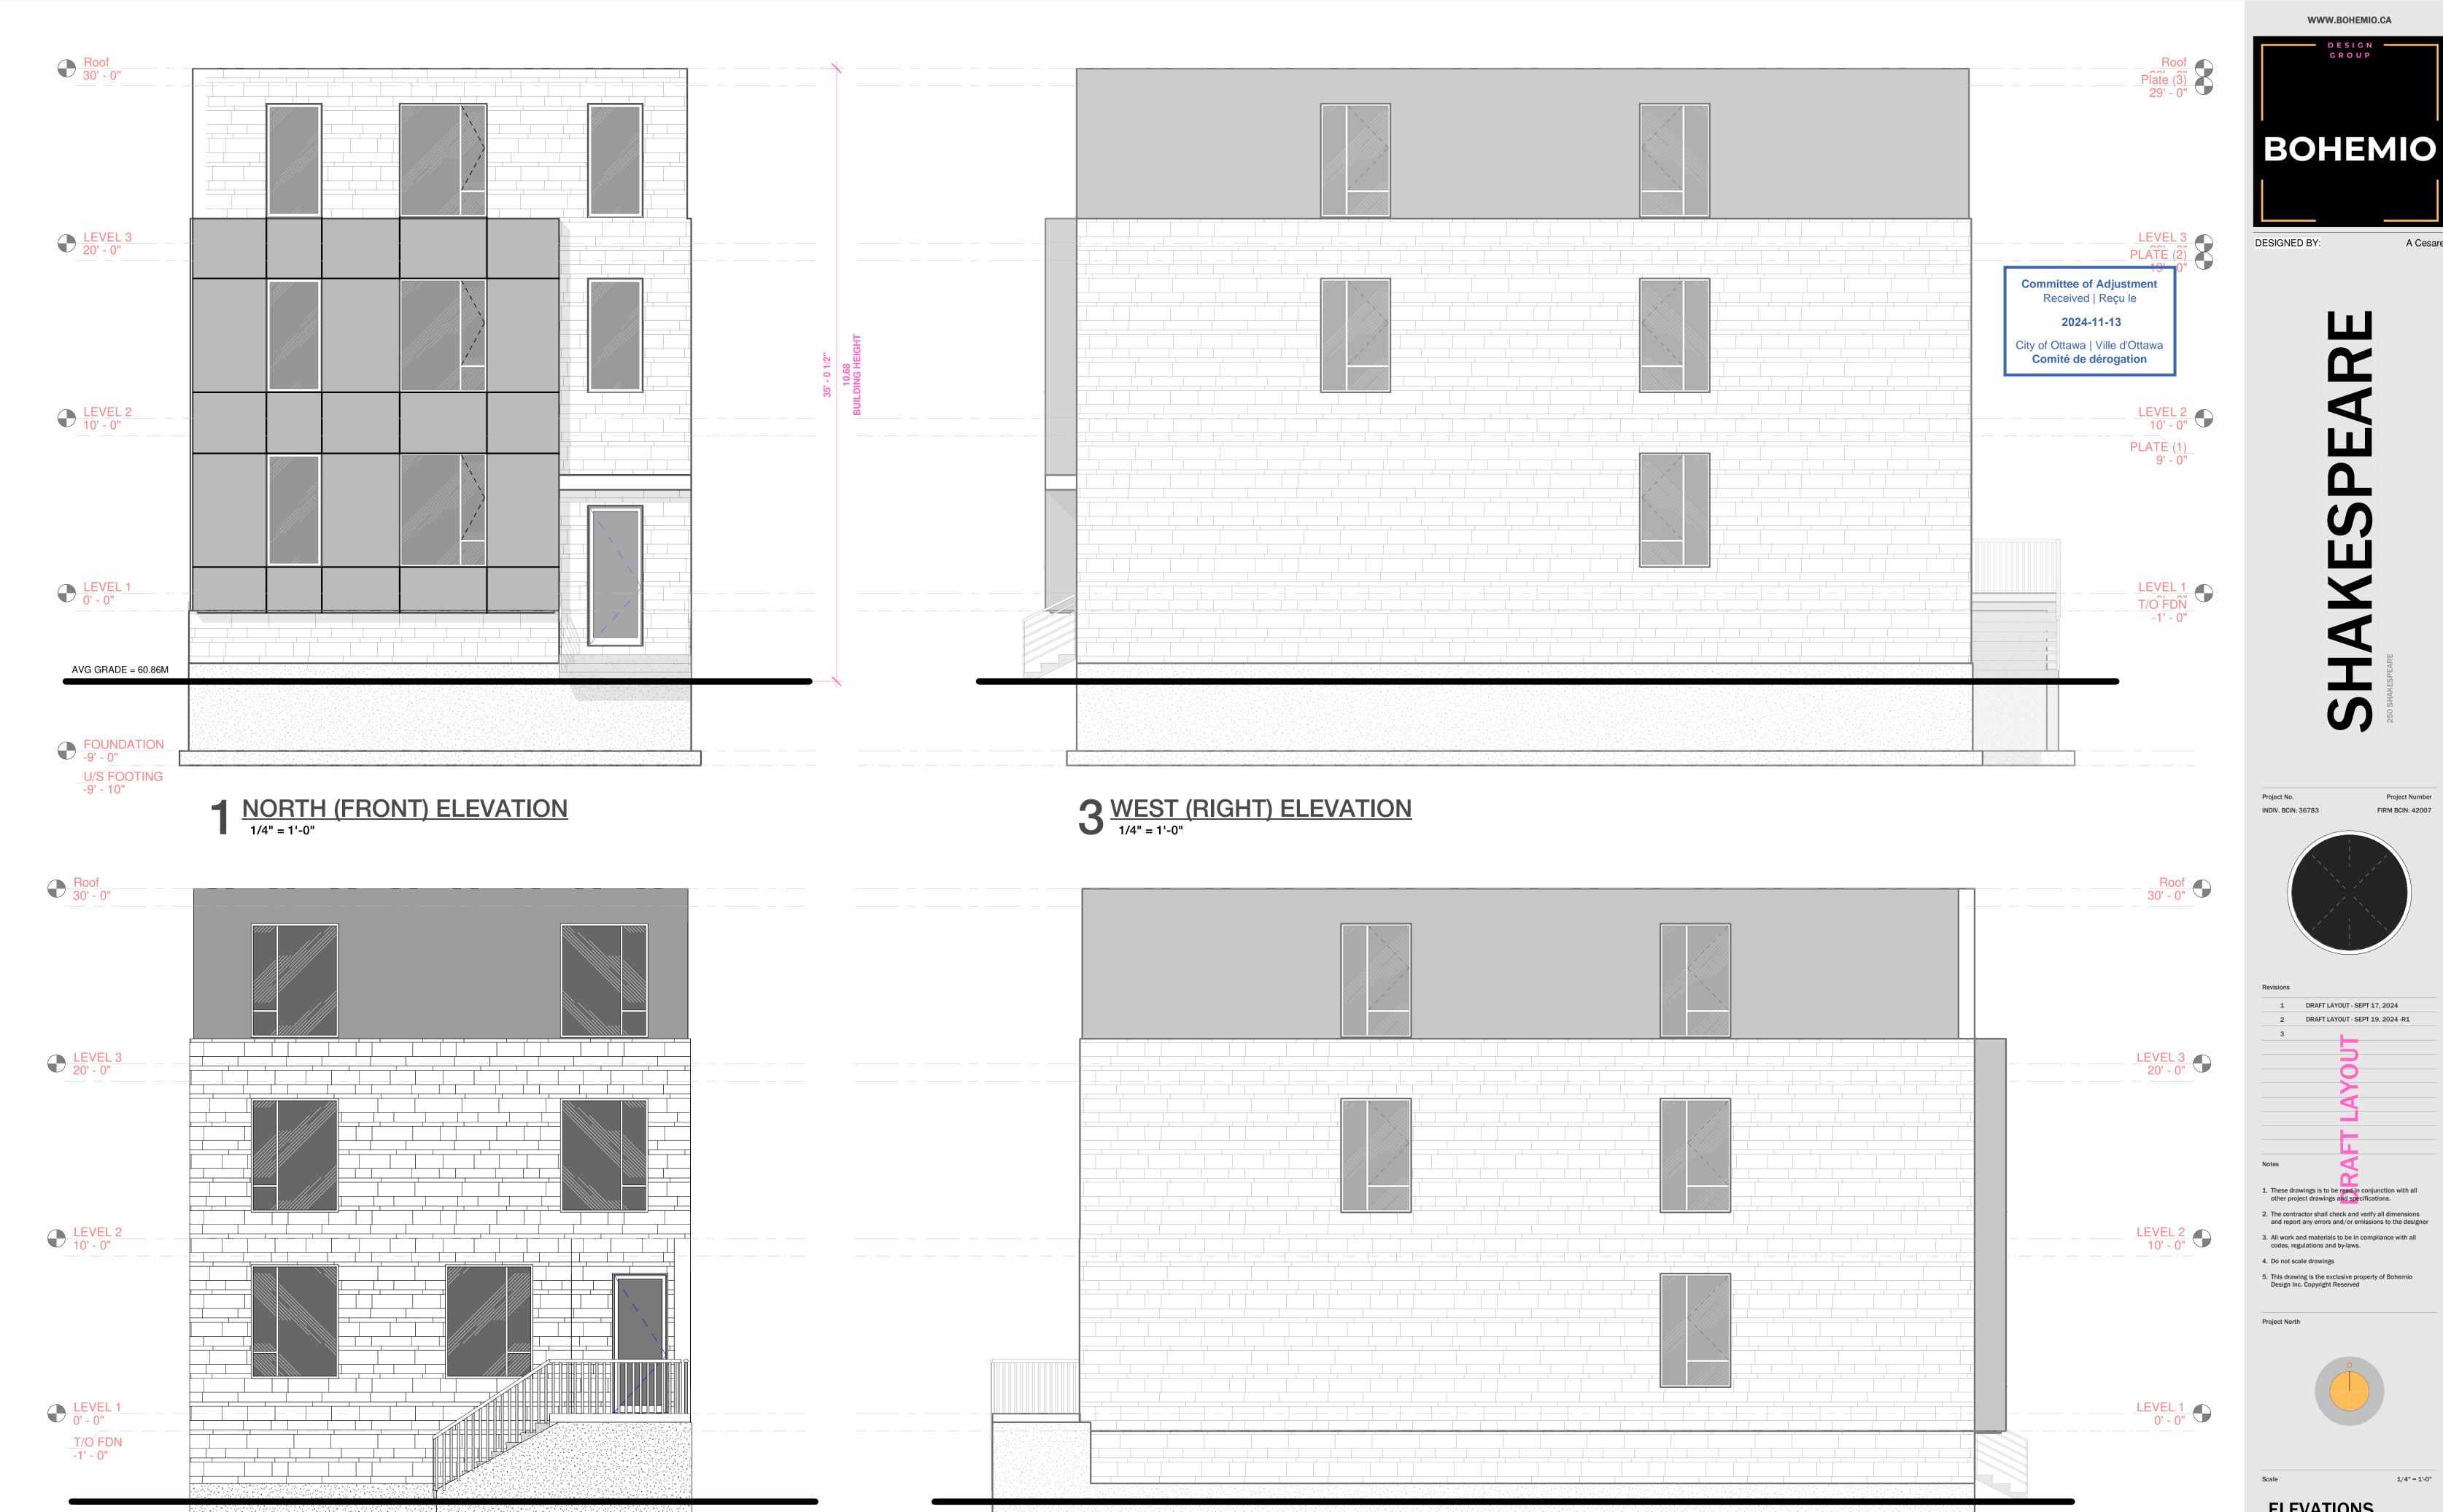

codes, regulations and by-laws.

4. Do not scale drawings

SITE PLAN

2 EAST (LEFT) ELEVATION

1/4" = 1'-0"

U/S FOOTING -9' - 10"

4 SOUTH (REAR ELEVATION)

1/4" = 1'-0"

**ELEVATIONS** 

A Cesare

FIRM BCIN: 42007