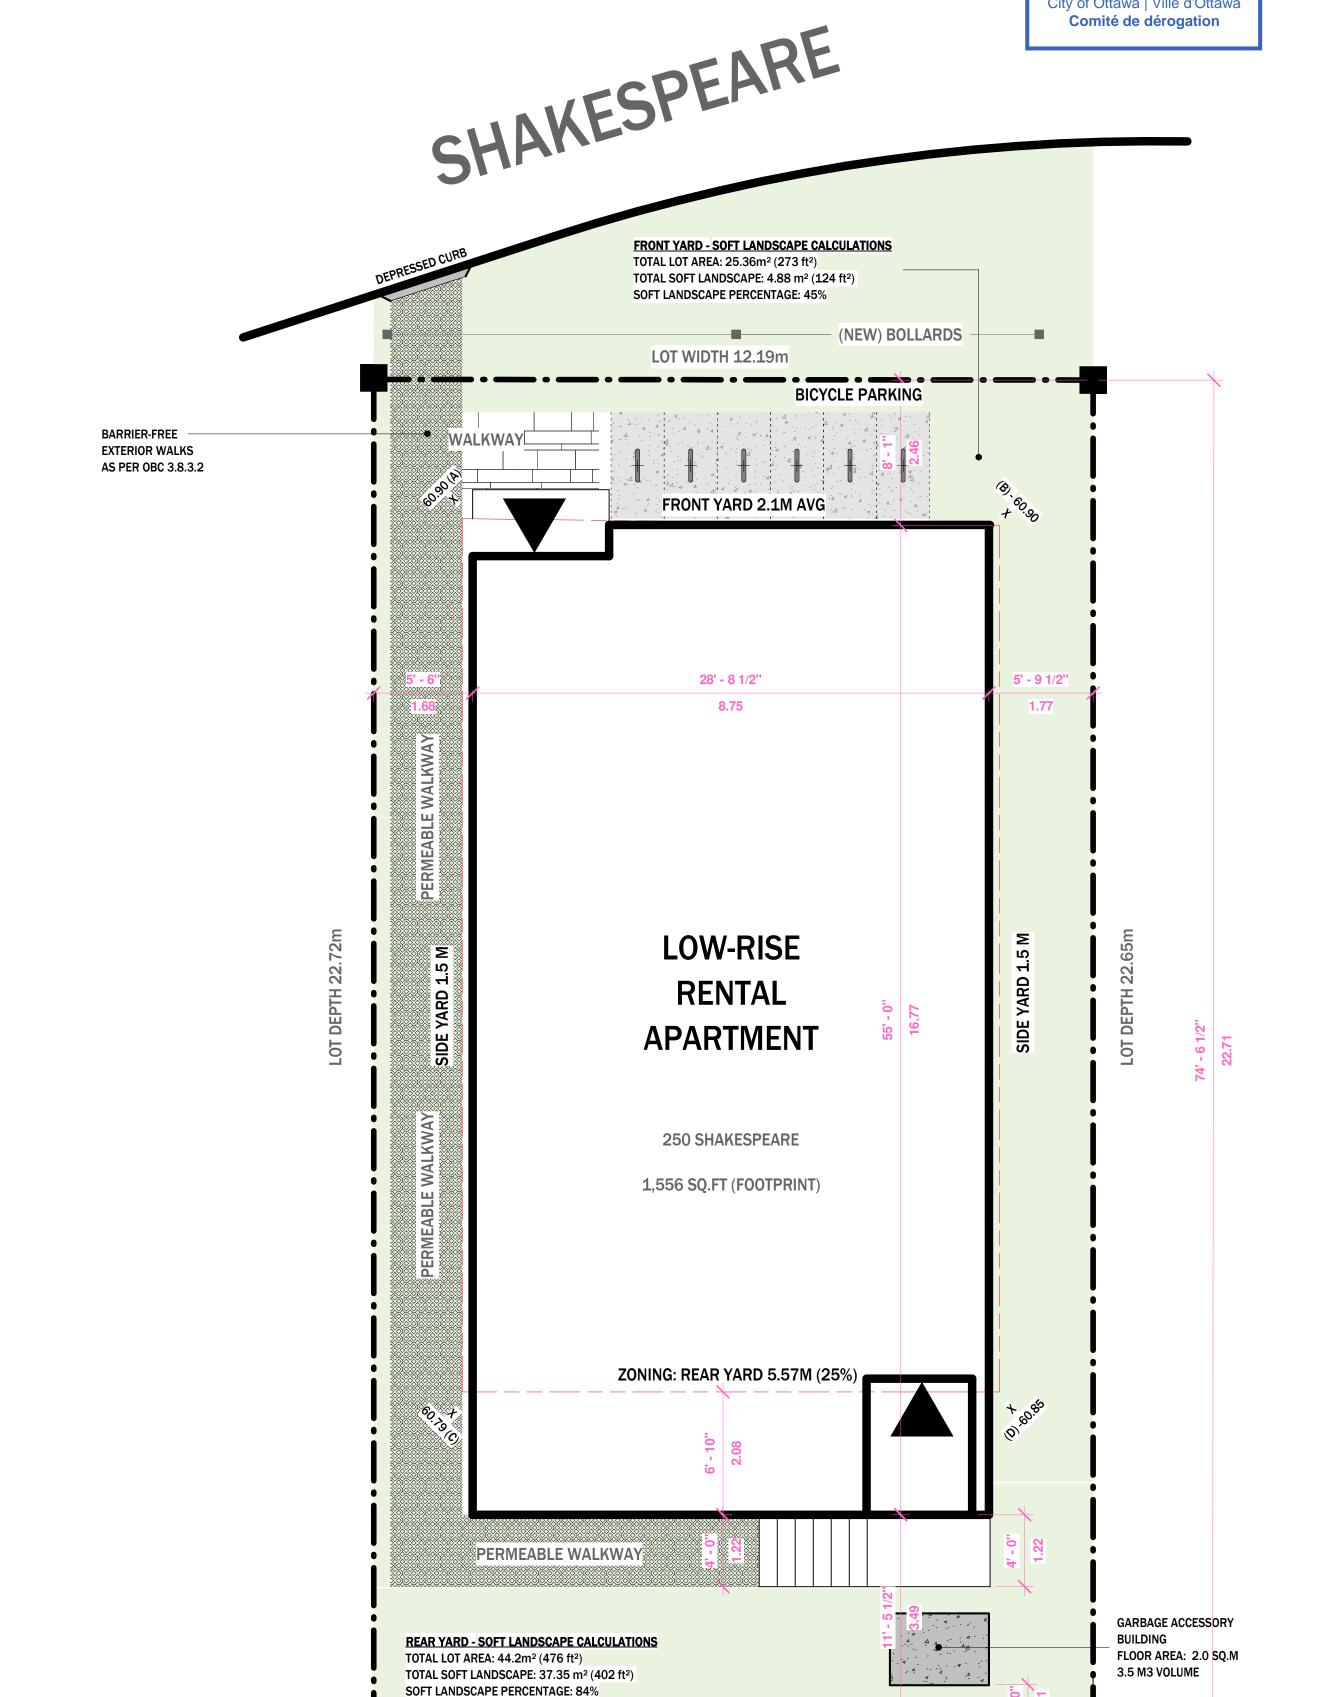

# SITE PLAN

# 250 SHAKESPEARE

#### **R4UA ZONING ANALYSIS**

**PROPOSED BUILDING TYPE:** 3 STOREY, LOW-RISE RENTAL APARTMENT BUILDING 10 RESIDENTIAL RENTAL UNITS

#### DEVELOPMENT REQUIREMENTS

**TOTAL NUMBER OF UNITS:** 

(6) 1 BED UNITS: 75% (2) 2 BED UNITS: 25%

#### **R4UA ZONING REQUIREMENTS**

| ZONING MECHANISM   | LOW-RISE           | PROPOSED            | COMPLIANCE            |
|--------------------|--------------------|---------------------|-----------------------|
| (M)                | (M)                | (M)                 | (YES/NO)              |
| LOT WIDTH:         | 12                 | 12.19               | YES                   |
| LOT AREA:          | 360 m <sup>2</sup> | *272 m <sup>2</sup> | NO (*RELIEF REQUIRED) |
| HEIGHT LIMIT:      | 11                 | 10.68               | YES                   |
| SETBACKS           | •                  | - 4                 |                       |
| FRONT YARD:        | 2.1                | 2.1                 | YES                   |
| REAR YARD:         | 5.68 (25%)         | *3.49 (15.4%)       | NO (*RELIEF REQUIRED) |
| SIDE YARD:         | 1.5                | 1.68                | YES                   |
| LANDSCAPING:       |                    |                     |                       |
| (FRONT YARD):      | 20%                | 45%                 | YES                   |
| (REAR YARD):       | 40%                | 84%                 | YES                   |
| TOTAL YARD         | 30%                | 40% (110 M2)        | YES                   |
| AMENITY SPACE      | _                  | _                   |                       |
| PARKING            | _                  | -                   |                       |
| BIKE STALLS:       | 4                  | 6                   |                       |
| WALKWAYS:          |                    |                     |                       |
| PRIMARY:           | 1.8 m MAX          | 1.8                 | YES                   |
| WASTE COLLECTION:  | 2.2 MAX            | 1.8                 | YES                   |
|                    |                    | _                   | ILJ                   |
| TO BICYCLE PARKING | 1.5                | 1.5                 |                       |

## **BUILDING AREAS**

| 144.56m <sup>2</sup> (1,556 ft <sup>2</sup> )                                                 |  |  |  |
|-----------------------------------------------------------------------------------------------|--|--|--|
| *GREATEST HORIZONTAL AREA OF THE BUILDING, MEASURED WITHIN THE OUTSIDE FACE OF EXTERIOR WALLS |  |  |  |
| 3 STOREYS (11 m)                                                                              |  |  |  |
| 6 BIKE RACKS MIN.                                                                             |  |  |  |
|                                                                                               |  |  |  |
| 1.85 YD <sup>3</sup> (QTY: 4) 360L CARTS) 2 BLUE + 2 BLACK CARTS 1 GREEN CART                 |  |  |  |
|                                                                                               |  |  |  |

#### AVERAGE GRADE CALCULATION

POINT A - 60.90 m POINT B - 60.90 m POINT C - 60.79 m

AVERAGE GRADE: 60.86 m POINT D - 60.85 m

## **BICYCLE PARKING DIMENSIONS**

**TOTAL YARD: 3000 SF** SOFT - 1,188 SF 39.6

**LOT WIDTH 12.19m** 

**Committee of Adjustment** Received | Reçu le

Revised | Modifié le : 2024-11-14

City of Ottawa | Ville d'Ottawa