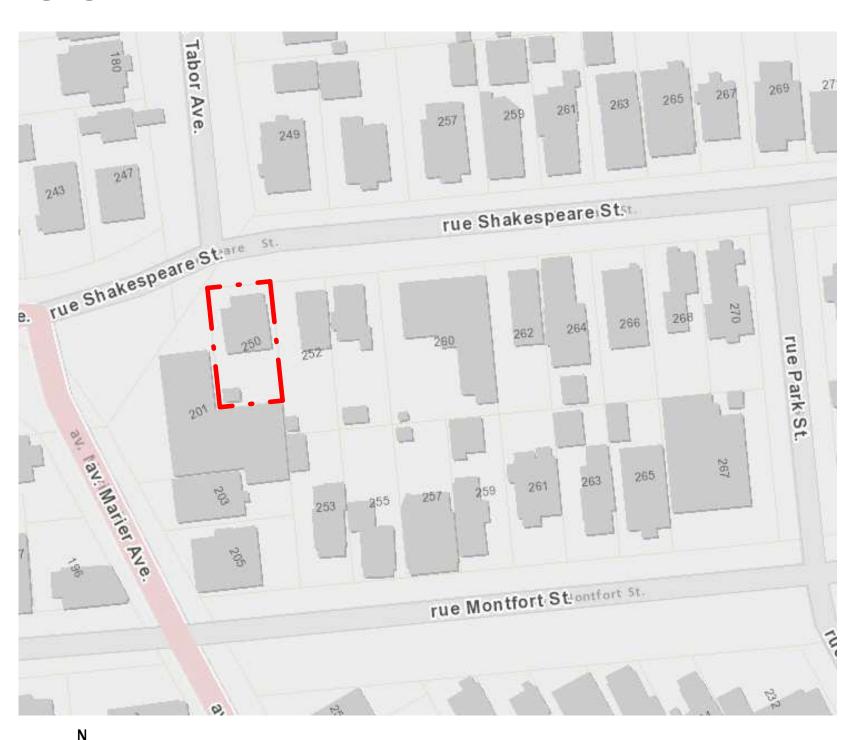

|--|--|
| *GREATEST HORIZONTAL AREA OF THE BUILDING, MEASURED WITHIN THE OUTSIDE FACE OF EXTERIOR WALLS |  |  |  |
| 3 STOREYS (11 m)                                                                              |  |  |  |
| 6 BIKE RACKS MIN.                                                                             |  |  |  |
|                                                                                               |  |  |  |
| 1.85 YD <sup>3</sup> (QTY: 4) 360L CARTS) 2 BLUE + 2 BLACK CARTS 1 GREEN CART                 |  |  |  |
|                                                                                               |  |  |  |

#### AVERAGE GRADE CALCULATION

POINT A - 60.90 m POINT B - 60.90 m POINT C - 60.79 m

AVERAGE GRADE: 60.86 m POINT D - 60.85 m

# **CONTEXT PLAN**



## **BICYCLE PARKING DIMENSIONS**



**TOTAL YARD: 3000 SF** SOFT - 1,188 SF 39.6



**LOT WIDTH 12.19m** 







**Committee of Adjustment** Received | Reçu le

Revised | Modifié le : 2024-11-14

City of Ottawa | Ville d'Ottawa

Comité de dérogation





and report any errors and/or emissions to the designer 3. All work and materials to be in compliance with all

5. This drawing is the exclusive property of Bohemio Design Inc. Copyright Reserved

codes, regulations and by-laws.

4. Do not scale drawings

SITE PLAN





2 EAST (LEFT) ELEVATION

1/4" = 1'-0"

U/S FOOTING -9' - 10"

4 SOUTH (REAR ELEVATION)

1/4" = 1'-0"

**ELEVATIONS** 

A Cesare

FIRM BCIN: 42007