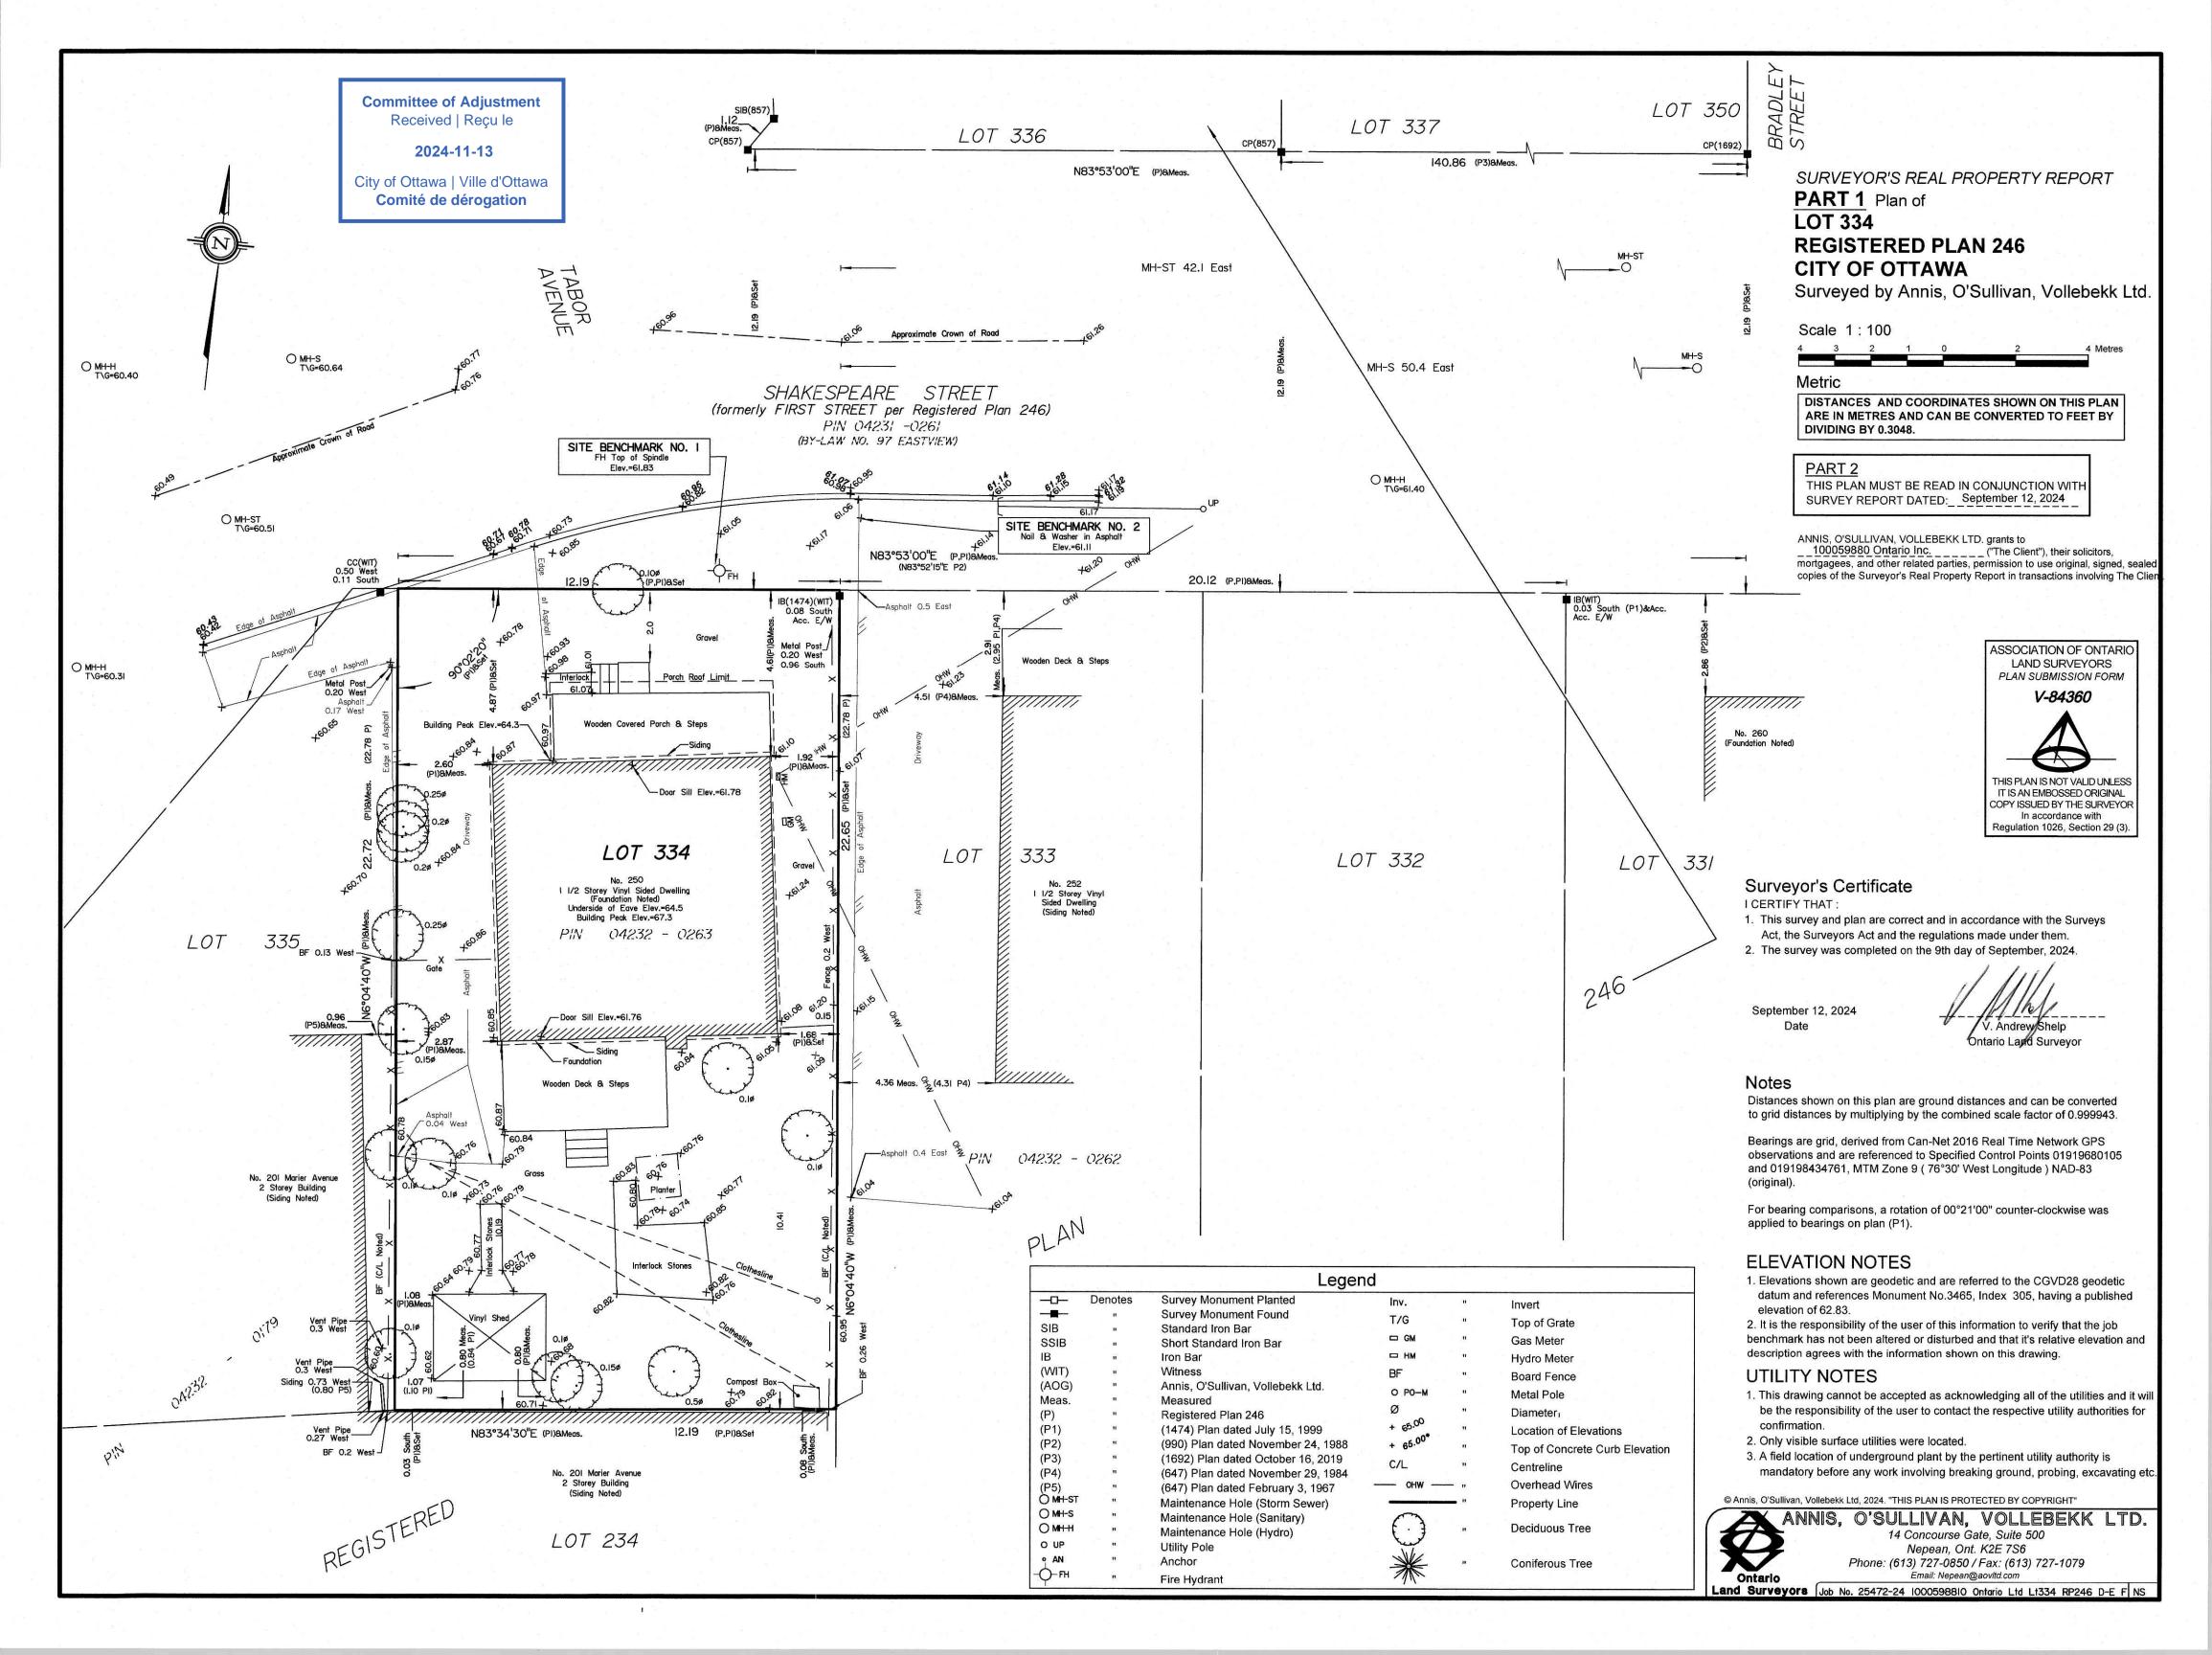

## PART LOTS: 334

**REGISTERED PLAN: PL 246** PIN: 04232-0263

\*THIS PLAN MUST BE READ IN CONJUNCTION WITH THE GRADING PLAN AND LEGAL SURVEY

#### AVERAGE GRADE CALCULATION

POINT A - 60.90 m POINT B - 60.90 m POINT C - 60.79 m

AVERAGE GRADE: 60.86 m POINT D - 60.85 m