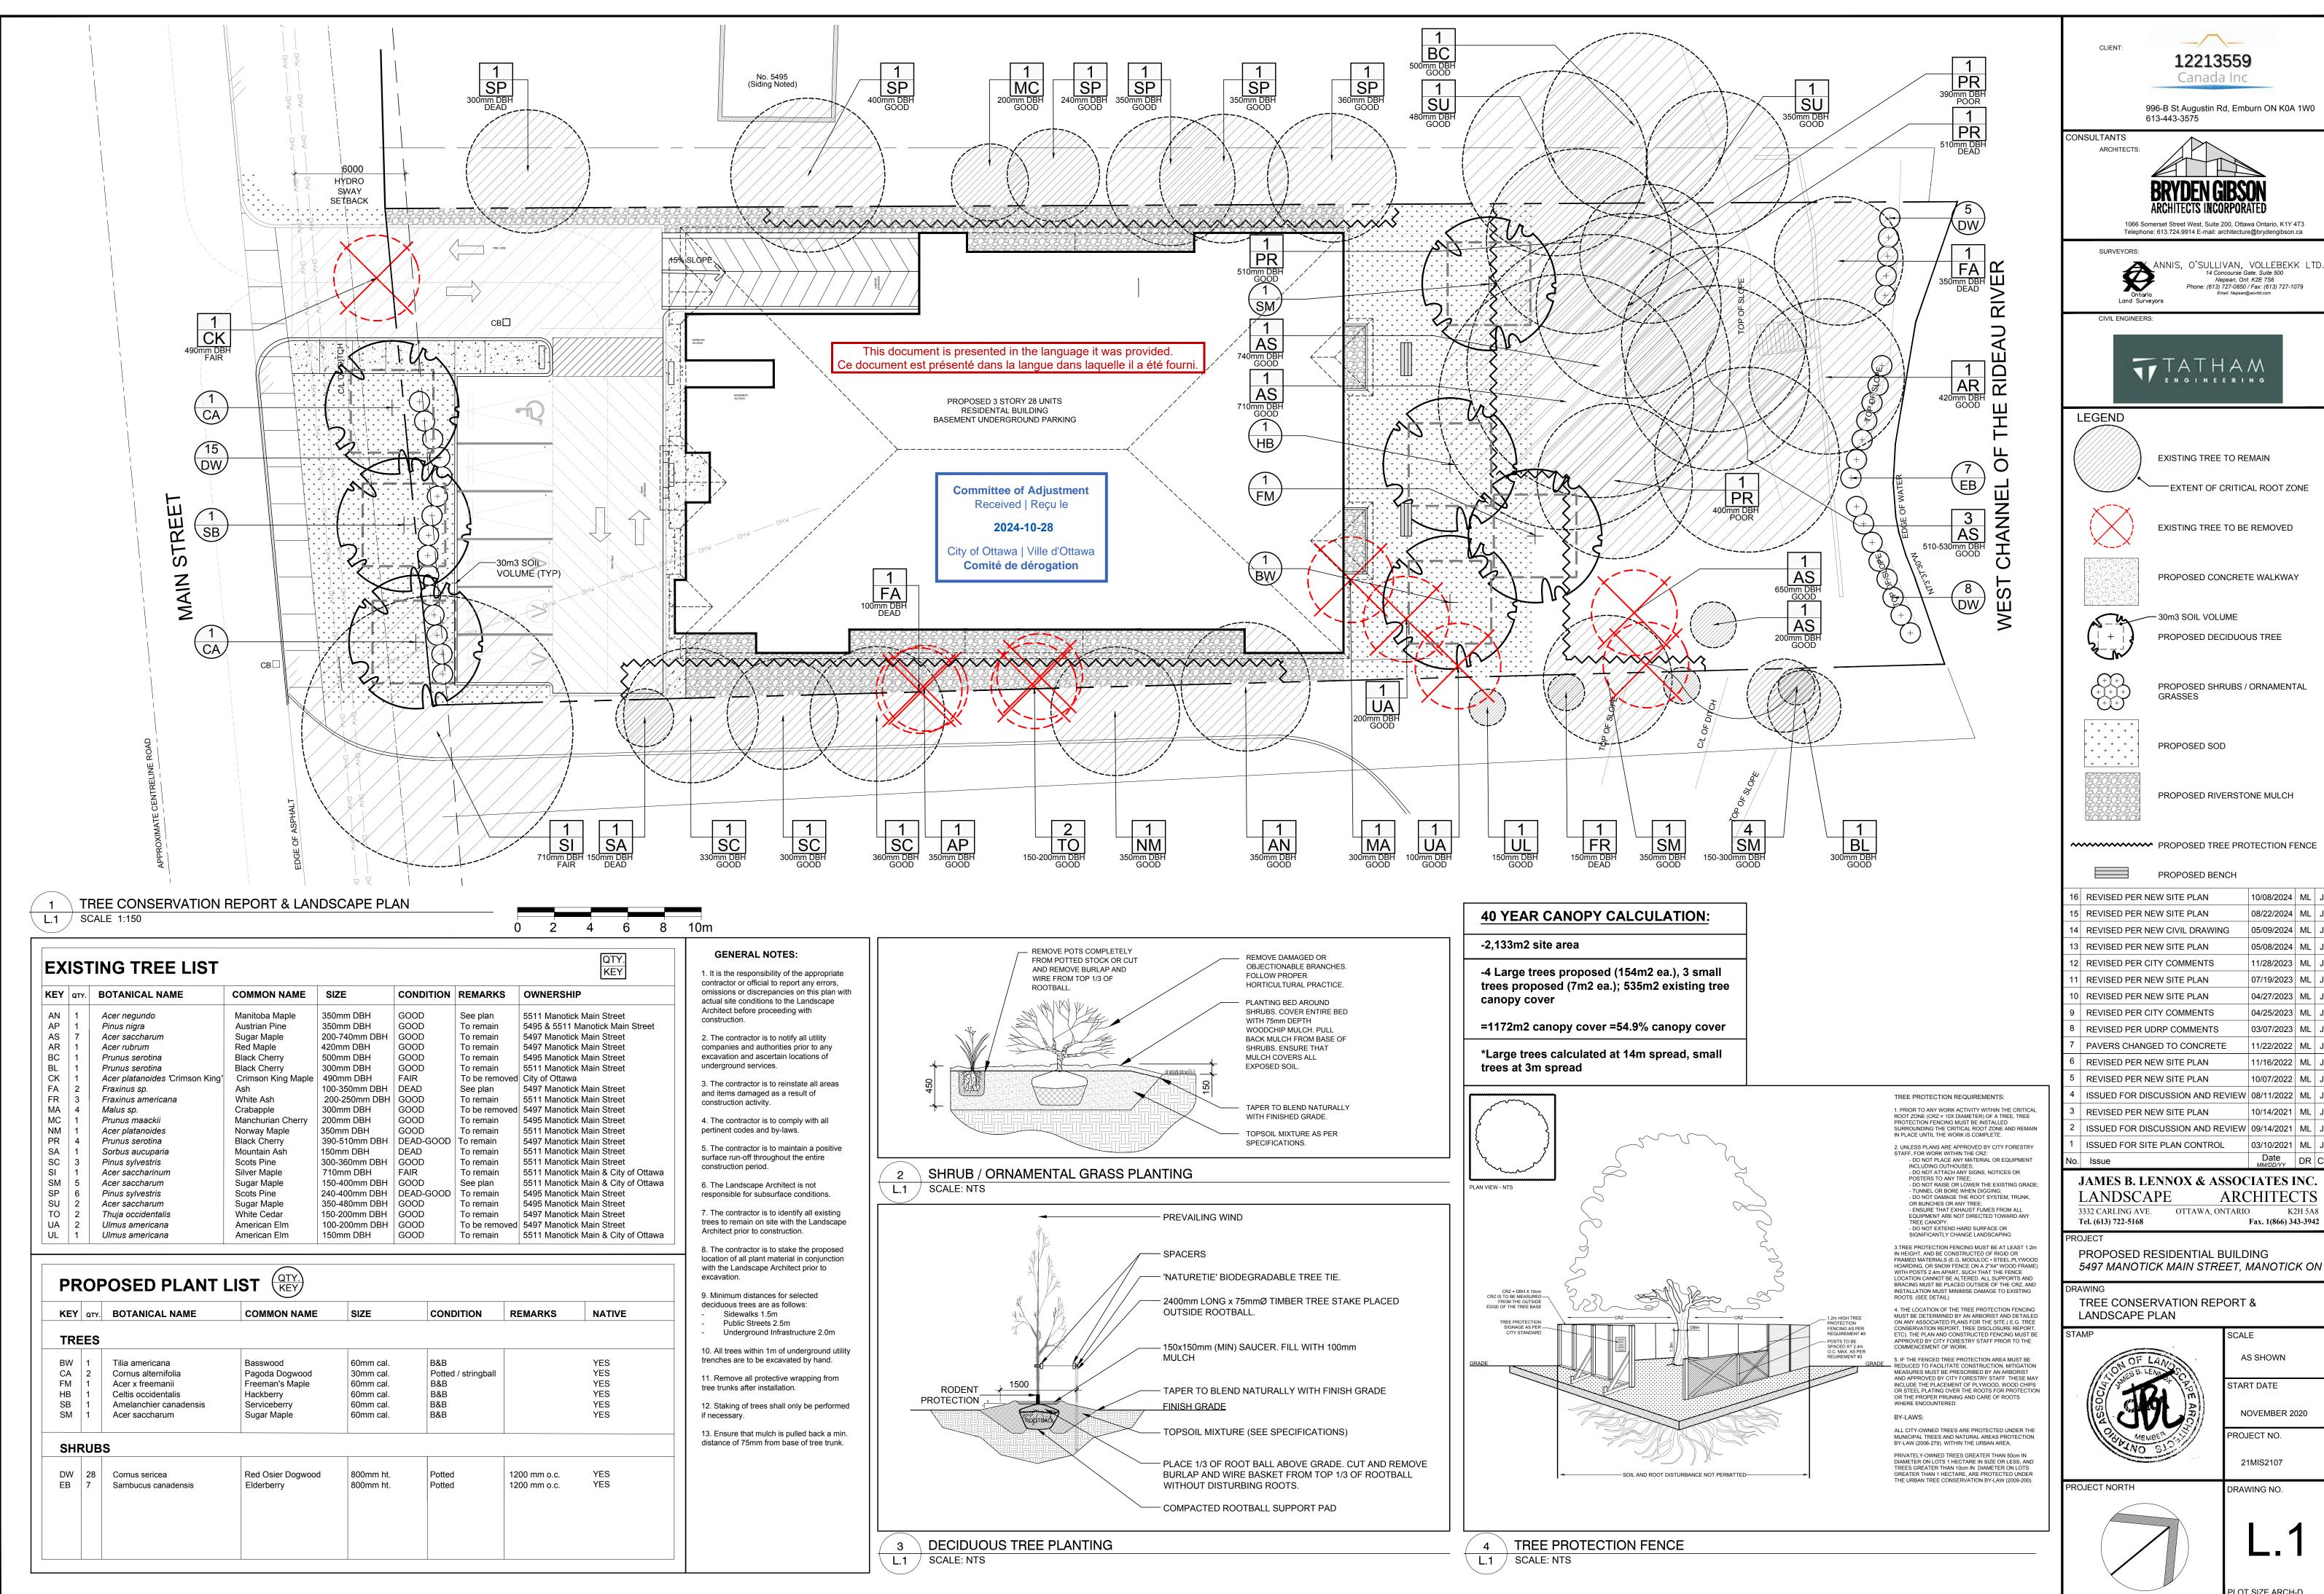

996-B St.Augustin Rd, Emburn ON K0A 1W0

ANNIS, O'SULLIVAN, VOLLEBEKK LTD 14 Concourse Gate, Suite 500 Nepean, Ont. K2E 7S6 Phone: (613) 727-0850 / Fax: (613) 727-1079

EXISTING TREE TO BE REMOVED

PROPOSED CONCRETE WALKWAY

PROPOSED TREE PROTECTION FENCE

| 16 | REVISED PER NEW SITE PLAN     | 10/08/2024 | ML | JL |
|----|-------------------------------|------------|----|----|
| 15 | REVISED PER NEW SITE PLAN     | 08/22/2024 | ML | JL |
| 14 | REVISED PER NEW CIVIL DRAWING | 05/09/2024 | ML | JL |
| 13 | REVISED PER NEW SITE PLAN     | 05/08/2024 | ML | JL |
| 12 | REVISED PER CITY COMMENTS     | 11/28/2023 | ML | JL |
| 11 | REVISED PER NEW SITE PLAN     | 07/19/2023 | ML | JL |
| 10 | REVISED PER NEW SITE PLAN     | 04/27/2023 | ML | Jl |
| 9  | REVISED PER CITY COMMENTS     | 04/25/2023 | ML | JL |
| 8  | REVISED PER UDRP COMMENTS     | 03/07/2023 | ML | JL |
| 7  | PAVERS CHANGED TO CONCRETE    | 11/22/2022 | ML | Jl |
| 6  | REVISED PER NEW SITE PLAN     | 11/16/2022 | ML | Jl |
|    | I                             |            |    |    |

03/10/2021 ML Date DR C JAMES B. LENNOX & ASSOCIATES INC. **ARCHITECTS** 

AS SHOWN

NOVEMBER 2020