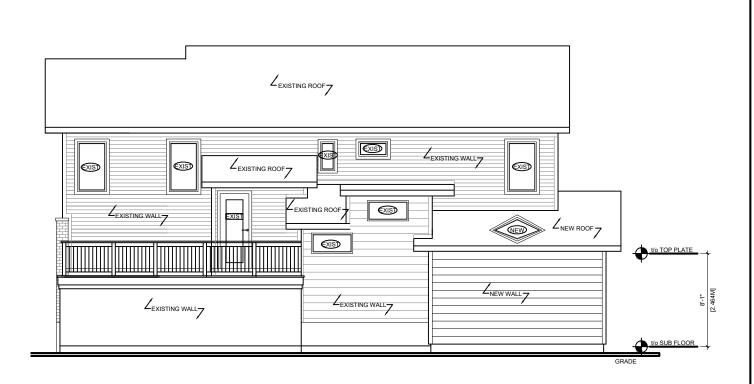

# ROBERTSON & MORRISEY

2006 RIDEAU RIVER OTTAWA, ON

DRAWING TILE:
PROPOSED SIDE
ELEVATION

SCALE: 1:50 PROJECT NO.: 24-008 DRAWN BY:

CHECKED BY

DATE: 2024.06.05

ЦК A302

ROBERTSON & MORRISEY 2006 RIDEAU RIVER OTTAWA, ON

URBANKEIOS
75 Breezehill Avenue North
K1Y 2H6, Ottawa, Ontario
T: 613.729.1849 F: 613.729.5436 E: uk@urbankeios.com

DRAWING TITLE PROPOSED SIDE ELEVATION

DRAWING TITLE PROPOSED SIDE ELEVATION

ROBERTSON & MORRISEY 2006 RIDEAU RIVER OTTAWA, ON