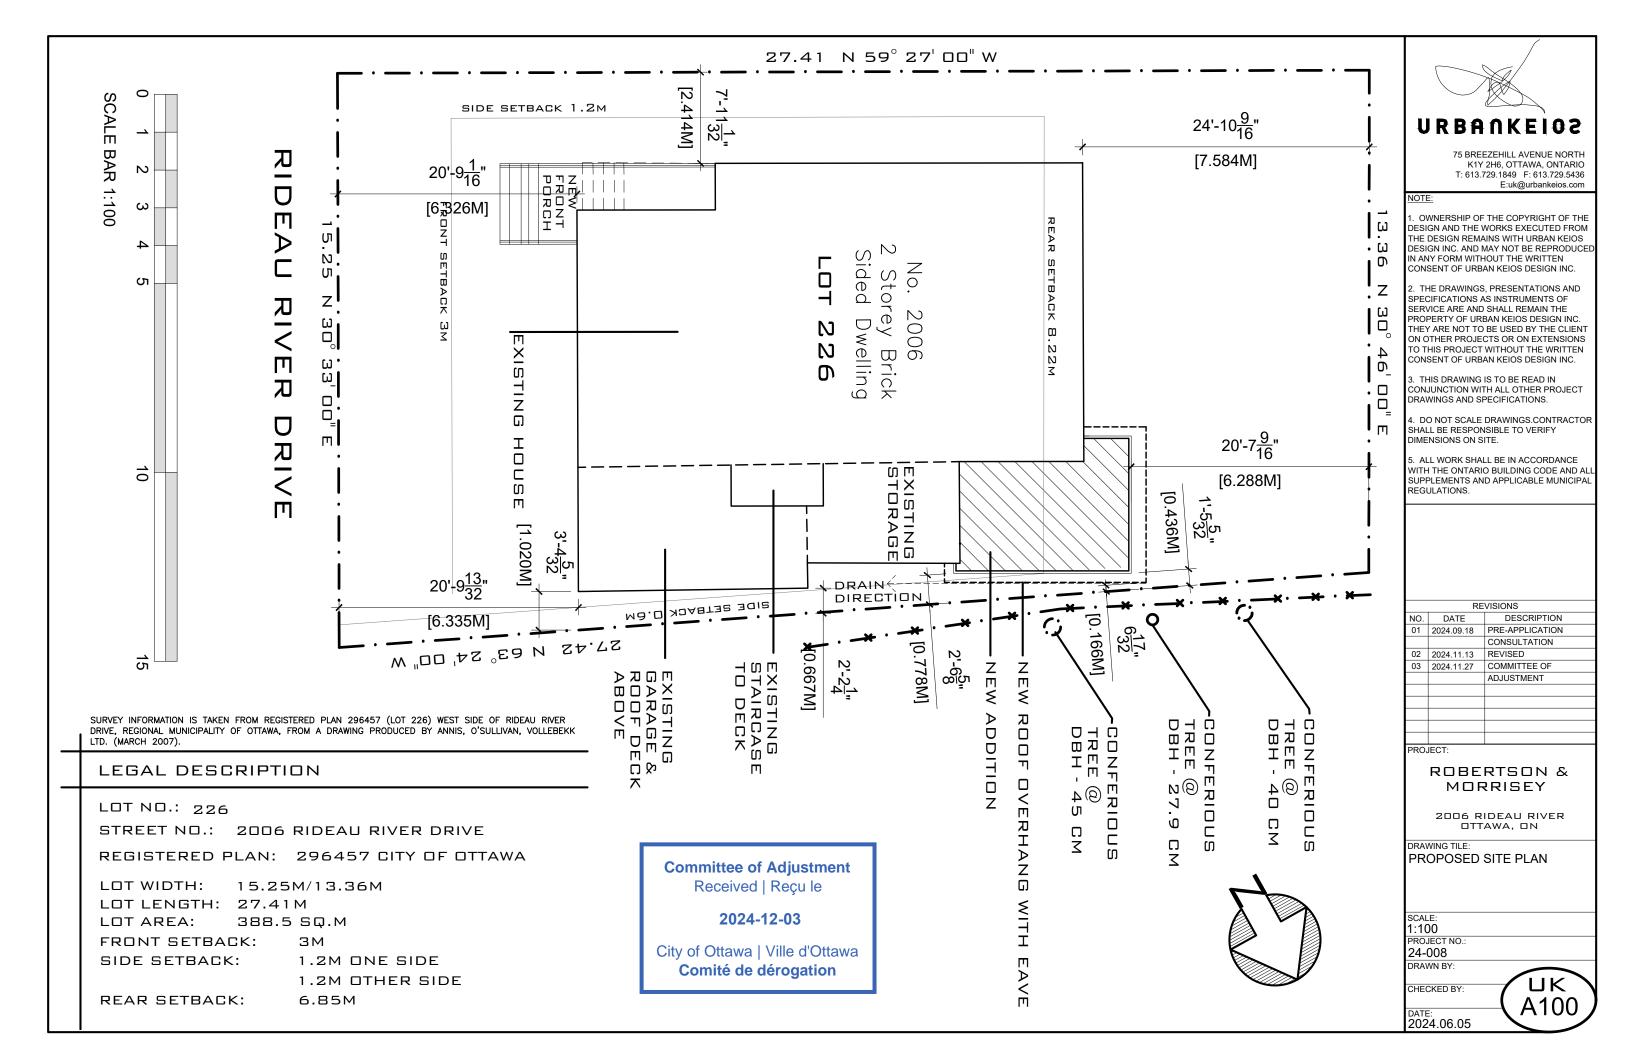

ROBERTSON & MORRISEY 2006 RIDEAU RIVER OTTAWA, ON

SIDE SETBACK:

REAR SETBACK:

зм

6.85M

1.2M ONE SIDE 1.2M OTHER SIDE

> 2024.06.05  $\mathsf{U}\mathsf{K}$ A100 24-008 SCALE 1:200

75 Breezehill Avenue North K1Y 2H6, Ottawa, Ontario T: 613.729.1849 F: 613.729.5436 E: uk@urbankeios.com PROPOSED
GROUND
FLOOR PLAN