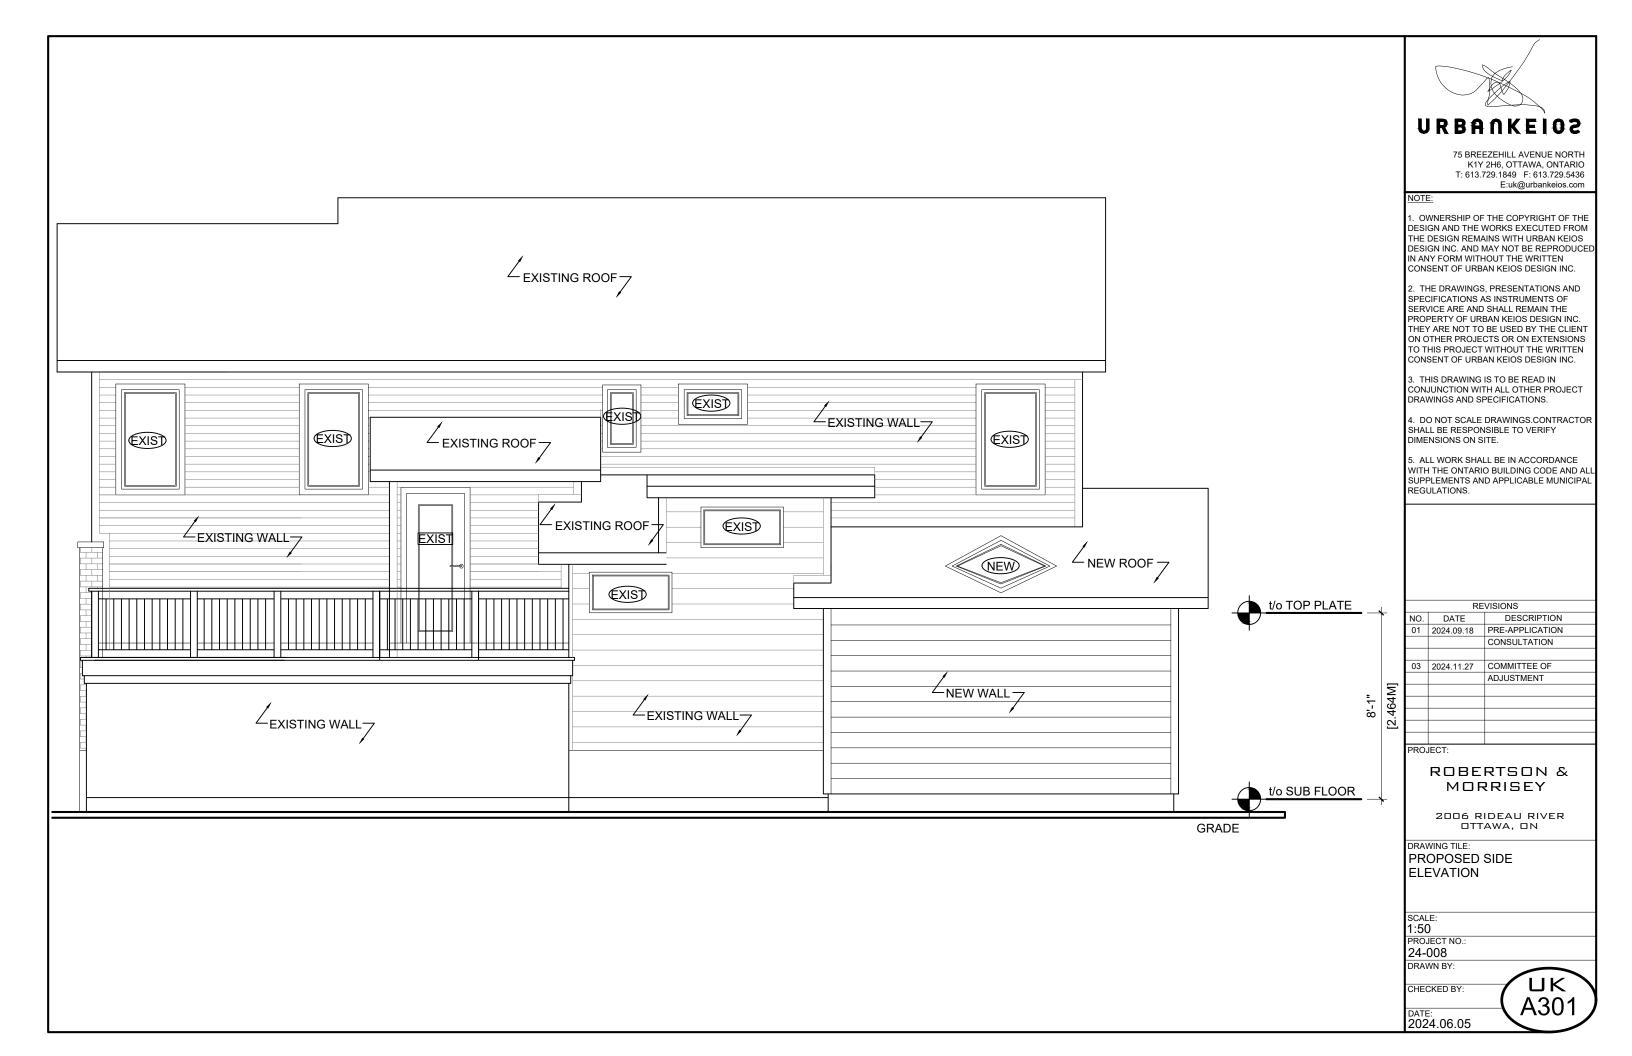

# ROBERTSON & MORRISEY

2006 RIDEAU RIVER OTTAWA, ON

DRAWING TILE:
PROPOSED SIDE
ELEVATION

SCALE: 1:50 PROJECT NO.: 24-008 DRAWN BY:

CHECKED BY

DATE: 2024.06.05

ЦК A302

ROBERTSON & MORRISEY 2006 RIDEAU RIVER OTTAWA, ON

URBANKEIOS
75 Breezehill Avenue North
K1Y 2H6, Ottawa, Ontario
T: 613.729.1849 F: 613.729.5436 E: uk@urbankeios.com

DRAWING TITLE PROPOSED SIDE ELEVATION

DRAWING TITLE PROPOSED SIDE ELEVATION

ROBERTSON & MORRISEY 2006 RIDEAU RIVER OTTAWA, ON