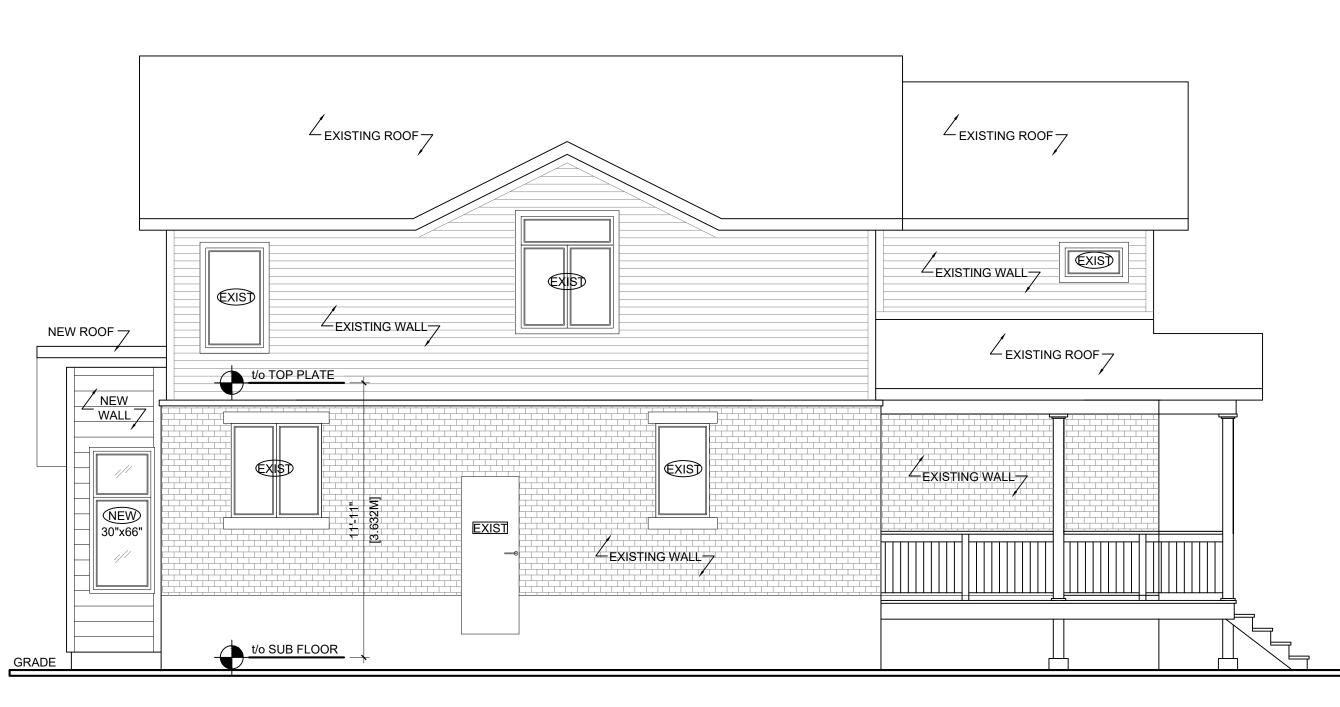

## ROBERTSON & MORRISEY

2006 RIDEAU RIVER □TTAWA, □N

DRAWING TILE: PROPOSED REAR ELEVATION

SCALE: 1:50 PROJECT NO.: 24-008 DRAWN BY:

CHECKED BY:

DATE: 2024.06.05

UK A300

75 BREEZEHILL AVENUE NORTH K1Y 2H6, OTTAWA, ONTARIO T: 613.729.1849 F: 613.729.5436 E:uk@urbankeios.com

ROBERTSON & MORRISEY
2006 RIDEAU RIVER
OTTAWA, ON

URBANKEIOZ

75 Breezehill Avenue North
K1Y 2H6, Ottawa, Ontario
T: 613.729.1849 F: 613.729.5436 E: uk@urbankeios.com

DRAWING TITLE PROPOSED REAR ELEVATION