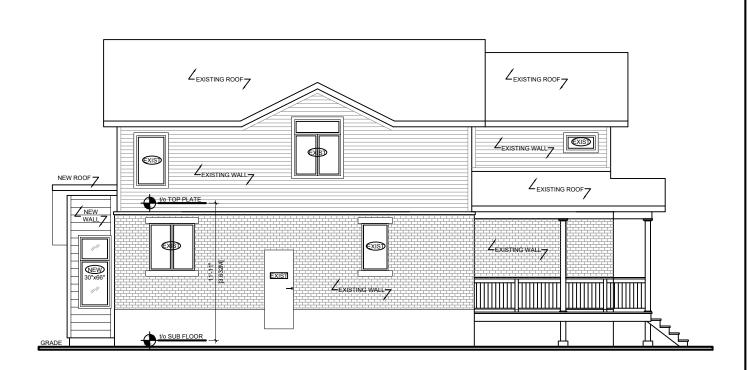

# ROBERTSON & MORRISEY

2006 RIDEAU RIVER OTTAWA, ON

DRAWING TILE:
PROPOSED SIDE
ELEVATION

SCALE: 1:50 PROJECT NO.: 24-008 DRAWN BY:

CHECKED BY

DATE: 2024.06.05

ЦК A302

ROBERTSON & MORRISEY 2006 RIDEAU RIVER OTTAWA, ON

URBANKEIOS
75 Breezehill Avenue North
K1Y 2H6, Ottawa, Ontario
T: 613.729.1849 F: 613.729.5436 E: uk@urbankeios.com

DRAWING TITLE PROPOSED SIDE ELEVATION

DRAWING TITLE PROPOSED SIDE ELEVATION

ROBERTSON & MORRISEY 2006 RIDEAU RIVER OTTAWA, ON