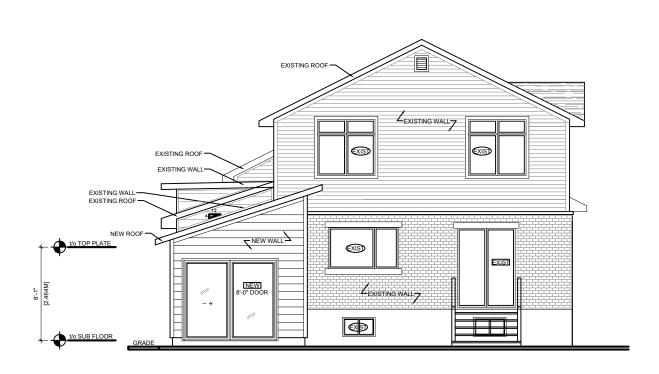

## ROBERTSON & MORRISEY

2006 RIDEAU RIVER □TTAWA, □N

DRAWING TILE: PROPOSED REAR ELEVATION

SCALE: 1:50 PROJECT NO.: 24-008 DRAWN BY:

CHECKED BY:

DATE: 2024.06.05

UK A300

75 BREEZEHILL AVENUE NORTH K1Y 2H6, OTTAWA, ONTARIO T: 613.729.1849 F: 613.729.5436 E:uk@urbankeios.com

ROBERTSON & MORRISEY
2006 RIDEAU RIVER
OTTAWA, ON

URBANKEIOZ

75 Breezehill Avenue North
K1Y 2H6, Ottawa, Ontario
T: 613.729.1849 F: 613.729.5436 E: uk@urbankeios.com

DRAWING TITLE PROPOSED REAR ELEVATION