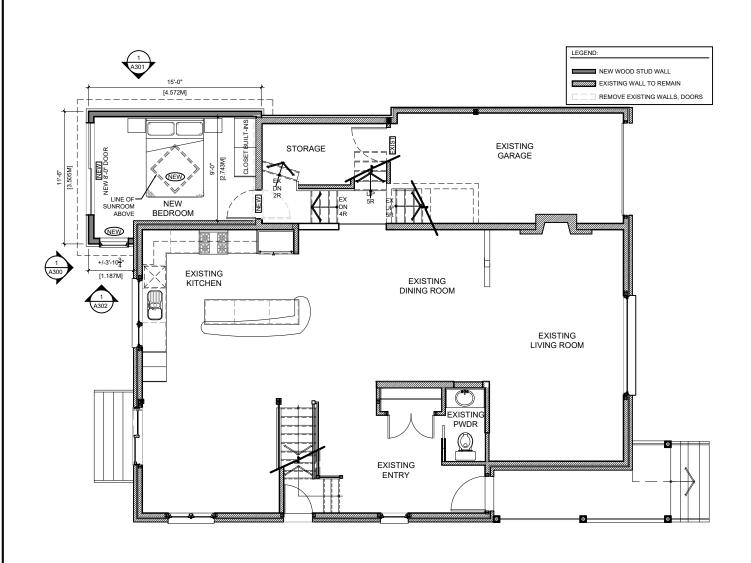

ROBERTSON & MORRISEY 2006 RIDEAU RIVER OTTAWA, ON

SIDE SETBACK:

REAR SETBACK:

зм

6.85M

1.2M ONE SIDE 1.2M OTHER SIDE

> 2024.06.05  $\mathsf{U}\mathsf{K}$ A100 24-008 SCALE 1:200

75 Breezehill Avenue North K1Y 2H6, Ottawa, Ontario T: 613.729.1849 F: 613.729.5436 E: uk@urbankeios.com PROPOSED
GROUND
FLOOR PLAN