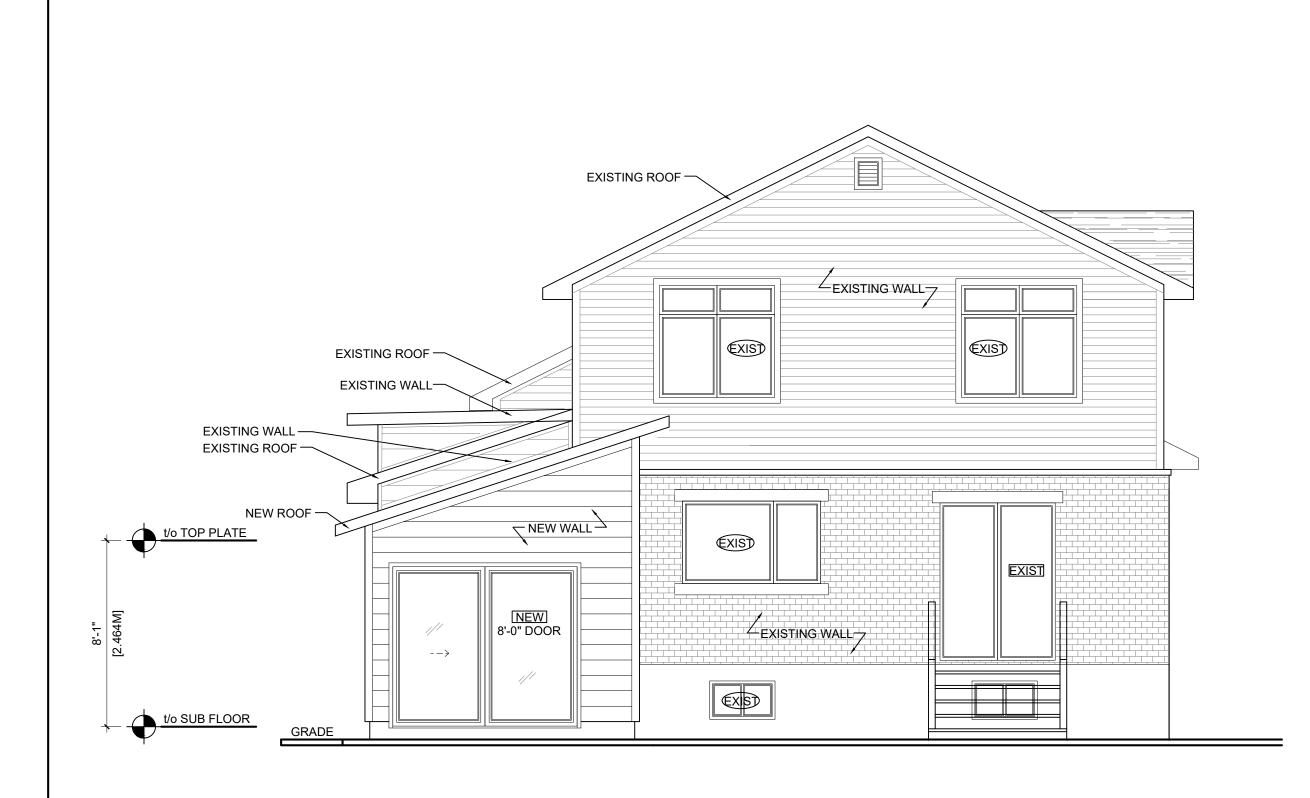

ROBERTSON & MORRISEY
2006 RIDEAU RIVER
OTTAWA, ON

URBANKEIOZ

75 Breezehill Avenue North
K1Y 2H6, Ottawa, Ontario
T: 613.729.1849 F: 613.729.5436 E: uk@urbankeios.com

DRAWING TITLE PROPOSED REAR ELEVATION

## ROBERTSON & MORRISEY

2006 RIDEAU RIVER □TTAWA, □N

DRAWING TILE: PROPOSED REAR ELEVATION

SCALE: 1:50 PROJECT NO.: 24-008 DRAWN BY:

CHECKED BY:

DATE: 2024.06.05

UK A300

75 BREEZEHILL AVENUE NORTH K1Y 2H6, OTTAWA, ONTARIO T: 613.729.1849 F: 613.729.5436 E:uk@urbankeios.com

# ROBERTSON & MORRISEY

2006 RIDEAU RIVER OTTAWA, ON

DRAWING TILE:
PROPOSED SIDE
ELEVATION

SCALE: 1:50 PROJECT NO.: 24-008 DRAWN BY:

CHECKED BY

DATE: 2024.06.05

ЦК A302

ROBERTSON & MORRISEY 2006 RIDEAU RIVER OTTAWA, ON

URBANKEIOS
75 Breezehill Avenue North
K1Y 2H6, Ottawa, Ontario
T: 613.729.1849 F: 613.729.5436 E: uk@urbankeios.com

DRAWING TITLE PROPOSED SIDE ELEVATION

ROBERTSON & MORRISEY 2006 RIDEAU RIVER OTTAWA, ON

UК 2024.06.05 24-008 SCALE 1:100 A301

URBANKEIOS
75 Breezehill Avenue North
K1Y 2H6, Ottawa, Ontario
T: 613.729.1849 F: 613.729.5436 E: uk@urbankeios.com

DRAWING TITLE PROPOSED SIDE ELEVATION

ROBERTSON & MORRISEY 2006 RIDEAU RIVER OTTAWA, ON