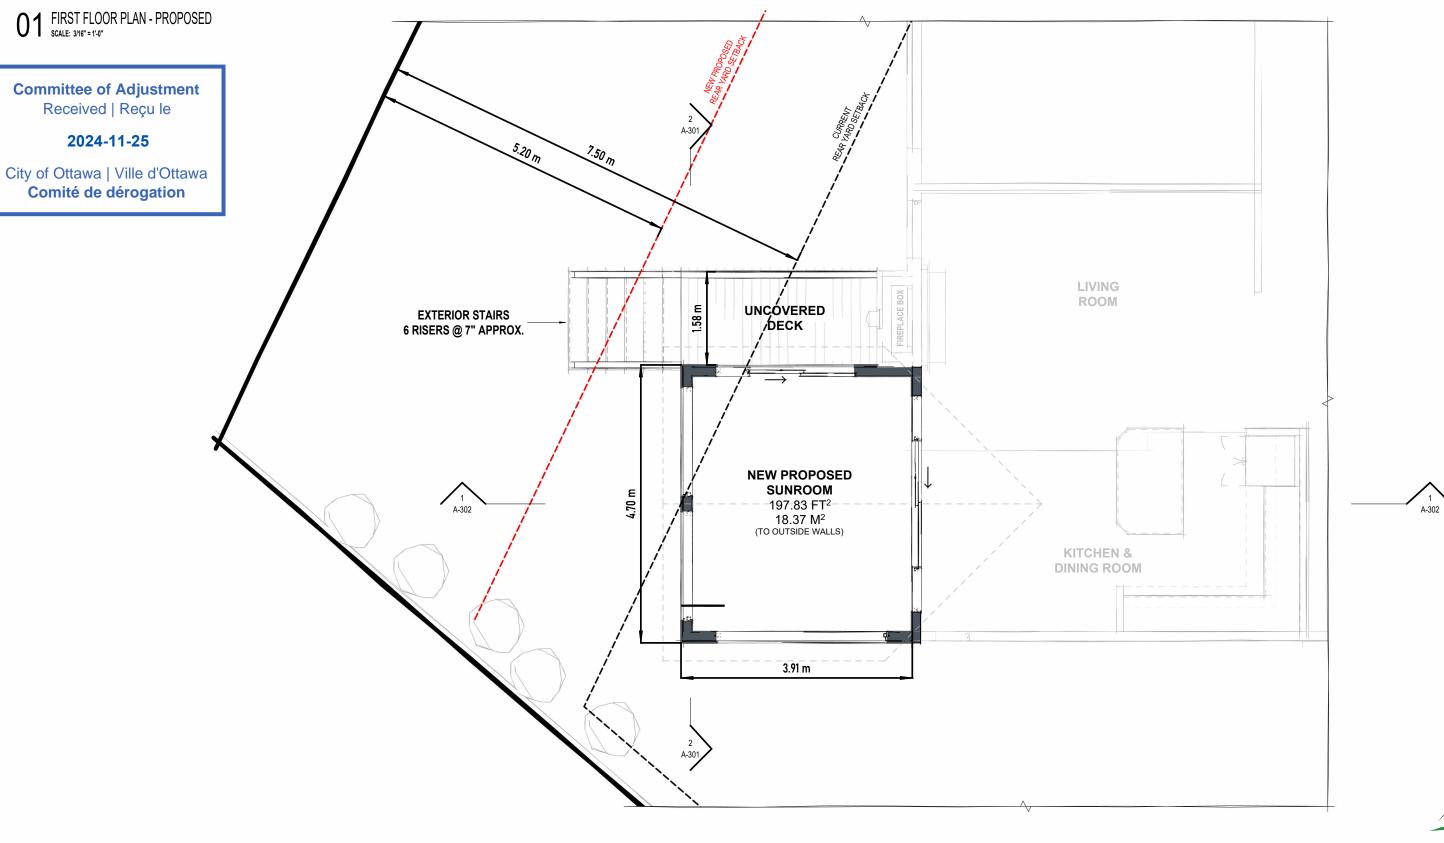

### Project:

LIEDTKE, LUISA & WERNER

Project No: Project Address: 2173 AUBURN RIDGE **ORLEANS, ONTARIO Current Revision:** 

2.4 CONCEPT (MINOR VARIANCE)

Date:

PRO-00002801

2024.11.12

Client: OAKWOOD DESIGNERS AND BUILDERS Designer:

#### Drawn By:

J.V.

#### Reviewed By: REVIEWER NAME

STAMP / SIGNATURE

INDIVIDUAL BCIN: 46879 FIRM BCIN:

39352

FIRST FLOOR -

CONCEPT PLAN

**A-00** 

Sheet Name: