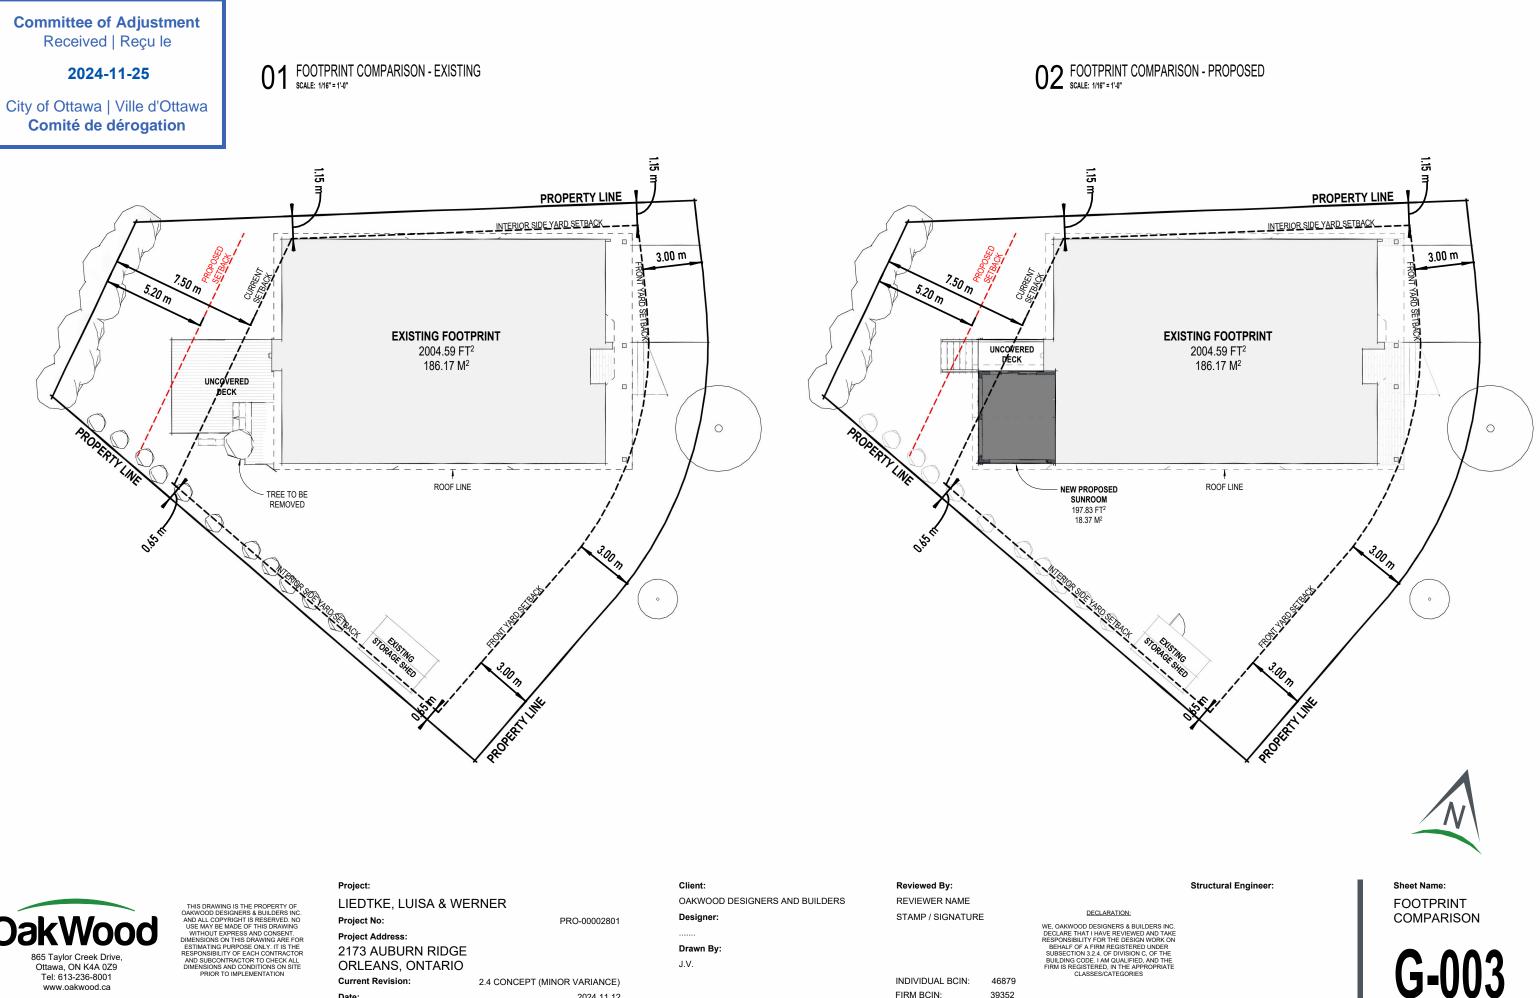

#### Project:

LIEDTKE, LUISA & WERNER

Project No: Project Address: 2173 AUBURN RIDGE **ORLEANS, ONTARIO Current Revision:** 

Date:

PRO-00002801

OAKWOOD DESIGNERS AND BUILDERS Designer:

Drawn By:

Client: