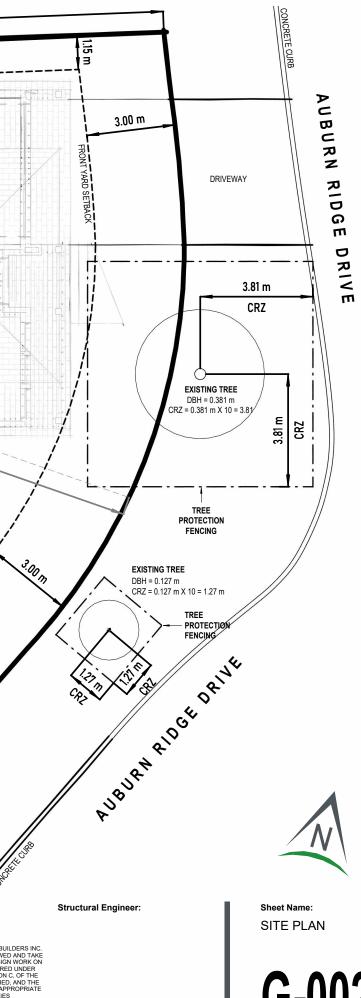

## 01 SITE PLAN - PROPOSED SCALE: 3/32" = 1'-0"

**Committee of Adjustment** Received | Reçu le

2024-11-25

City of Ottawa | Ville d'Ottawa Comité de dérogation

| SITE INFORMATION               |                                                                                                             |  |  |
|--------------------------------|-------------------------------------------------------------------------------------------------------------|--|--|
| ZONE / SUBZONE                 | R1VV                                                                                                        |  |  |
| WARD                           | 19                                                                                                          |  |  |
| DWELLING<br>TYPE               | DETACHED                                                                                                    |  |  |
| LOT TYPE                       | INTERIOR                                                                                                    |  |  |
| LOT WIDTH                      | VARIABLE                                                                                                    |  |  |
| LOT AREA                       | 618.90 M <sup>2</sup>                                                                                       |  |  |
| LOT COVERAGE                   | N/A                                                                                                         |  |  |
| LOT CRITERIA                   |                                                                                                             |  |  |
| MIN. LOT<br>WIDTH              | 11 M                                                                                                        |  |  |
| MIN. LOT<br>TAREA              | 240 M <sup>2</sup>                                                                                          |  |  |
| MAX.<br>HEIGHT                 | 11 M                                                                                                        |  |  |
| FRONT YARD<br>SETBACK          | 3.00                                                                                                        |  |  |
| REAR YARD<br>SETBACK           | 25% OF LOT DEPTH.<br>DEEPEST POINT 31.01 M, THEREFORE 7.75M.<br>AS PER NOTE 7 SETBACK NEED NOT EXCEED 7.5 M |  |  |
| INT. SIDE YARD<br>SETBACK      | TOTAL 1.80 M, NOT LESS THAN 0.60 EACH                                                                       |  |  |
| LEGEND                         |                                                                                                             |  |  |
| PROPERTY LINE                  |                                                                                                             |  |  |
| SETBACKS                       |                                                                                                             |  |  |
| NEW PROPOSED REAR YARD SETBACK |                                                                                                             |  |  |

Tel: 613-236-8001

www.oakwood.ca

THIS DRAWING IS THE PROPERTY OF OAKWOOD DESIGNERS & BUILDERS INC. AND ALL COPYRIGHT IS RESERVED. NO USE MAY BE MADE OF THIS DRAWING WITHOUT EXPRESS AND CONSENT. DIMENSIONS ON THIS DRAWING ARE FOR ESTIMATING PURPOSE ONLY. IT IS THE RESPONSIBILITY OF EACH CONTRACTOR AND SUBCONTRACTOR TO CHECK ALL DIMENSIONS AND CONDITIONS ON SITE PRIOR TO IMPLEMENTATION

## INTERIOR SIDE YARD SETBACK .15 m 7.50 m 9.81 m 5.20 m UNCOVERED DECK 2173 AURBURN RIDGE DR NEW PROPOSED 31.01 m SUNROOM 197.83 FT<sup>2</sup> REAR MAD SETRACK 15/1 28.28 M · MILERCE SQL STREE FERE STORAGE SH YES. 3.00 m A15/11 Client: Reviewed By: Project: REVIEWER NAME LIEDTKE, LUISA & WERNER OAKWOOD DESIGNERS AND BUILDERS DECLARATION: Designer: STAMP / SIGNATURE PRO-00002801 Project No:

Project Address: 2173 AUBURN RIDGE ORLEANS, ONTARIO **Current Revision:** 2.4 CONCEPT (MINOR VARIANCE)

Date:

Drawn By:

2024.11.12

J.V.

WE, OAKWOOD DESIGNERS & BUILDERS INC. DECLARE THAT I HAVE REVIEWED AND TAKE RESPONSIBILITY FOR THE DESIGN WORK ON BEHALF OF A FIRM REGISTERED UNDER SUBSECTION 3.24. OF DIVISION C, OF THE BUILDING CODE I AM QUALIFIED, AND THE FIRM IS REGISTERED, IN THE APPROPRIATE CLASSES/CATEGORIES

INDIVIDUAL BCIN: 46879 FIRM BCIN:

39352

28.36 m

G-002

Date:

2.4 CONCEPT (MINOR VARIANCE) 2024.11.12

FIRM BCIN: