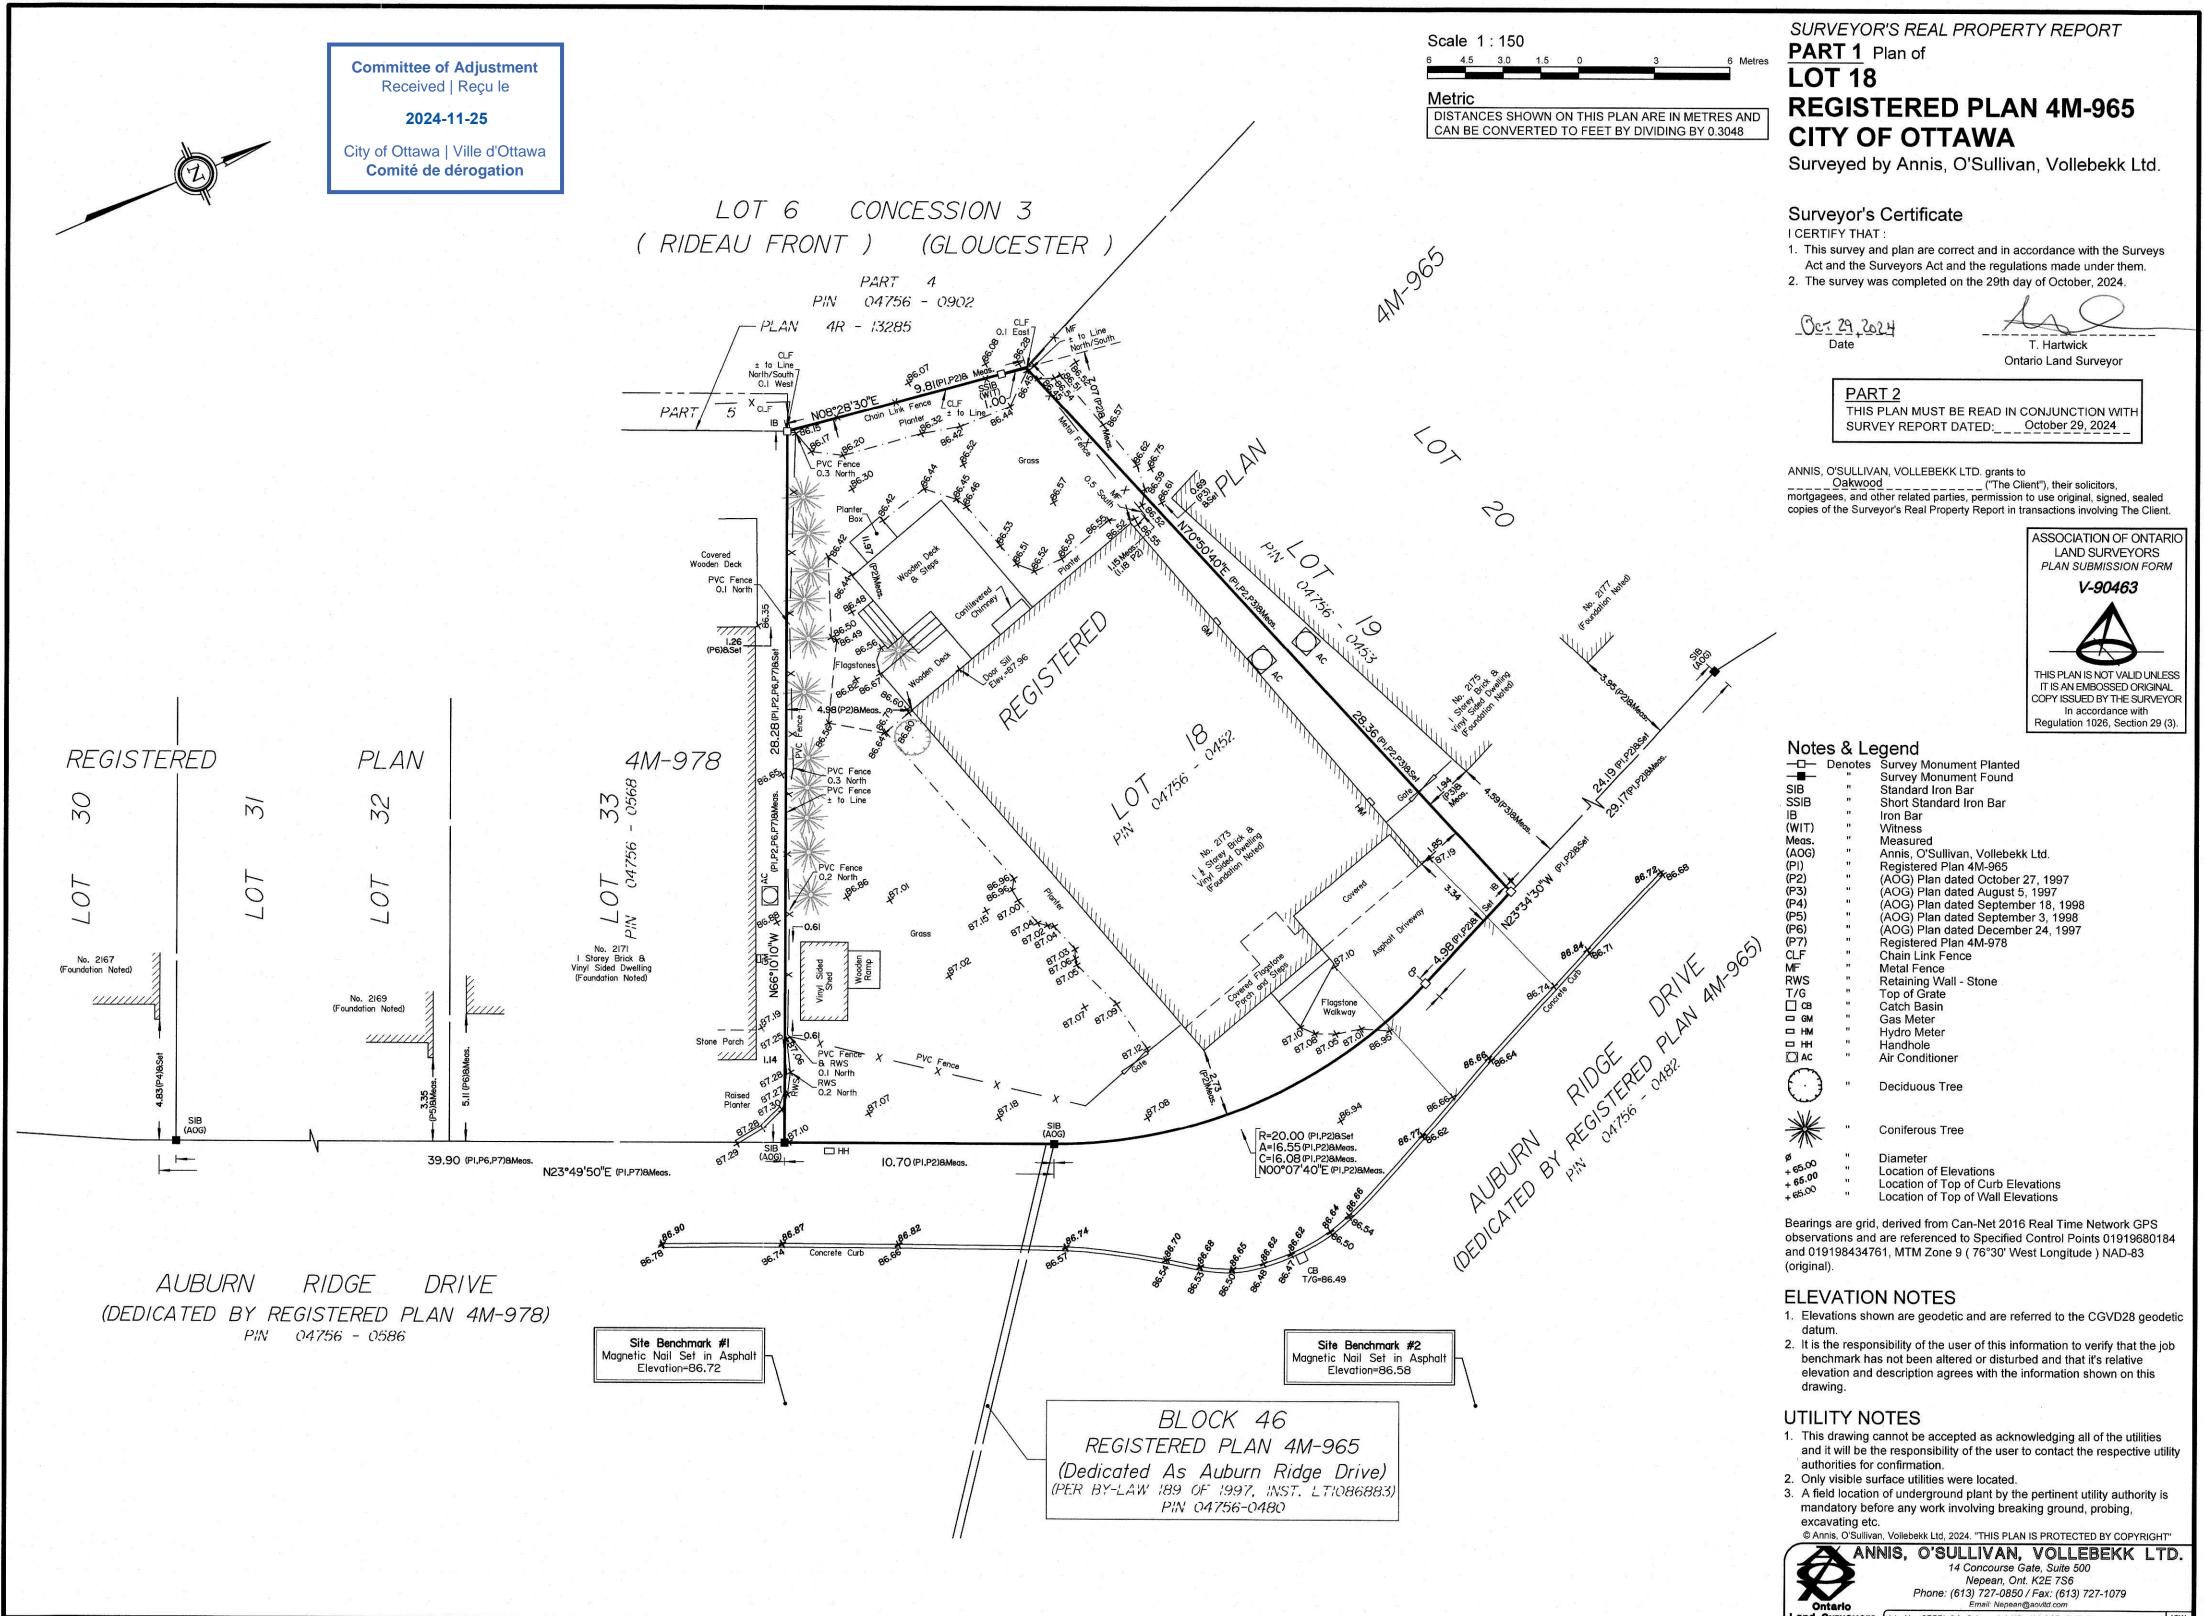

## 01 SITE PLAN - PROPOSED SCALE: 3/32" = 1'-0"

**Committee of Adjustment** Received | Reçu le

2024-11-25

City of Ottawa | Ville d'Ottawa Comité de dérogation

| SITE INFORMATION               |                                                                                                             |  |  |
|--------------------------------|-------------------------------------------------------------------------------------------------------------|--|--|
| ZONE / SUBZONE                 | R1VV                                                                                                        |  |  |
| WARD                           | 19                                                                                                          |  |  |
| DWELLING<br>TYPE               | DETACHED                                                                                                    |  |  |
| LOT TYPE                       | INTERIOR                                                                                                    |  |  |
| LOT WIDTH                      | VARIABLE                                                                                                    |  |  |
| LOT AREA                       | 618.90 M <sup>2</sup>                                                                                       |  |  |
| LOT COVERAGE                   | N/A                                                                                                         |  |  |
| LOT CRITERIA                   |                                                                                                             |  |  |
| MIN. LOT<br>WIDTH              | 11 M                                                                                                        |  |  |
| MIN. LOT<br>TAREA              | 240 M <sup>2</sup>                                                                                          |  |  |
| MAX.<br>HEIGHT                 | 11 M                                                                                                        |  |  |
| FRONT YARD<br>SETBACK          | 3.00                                                                                                        |  |  |
| REAR YARD<br>SETBACK           | 25% OF LOT DEPTH.<br>DEEPEST POINT 31.01 M, THEREFORE 7.75M.<br>AS PER NOTE 7 SETBACK NEED NOT EXCEED 7.5 M |  |  |
| INT. SIDE YARD<br>SETBACK      | TOTAL 1.80 M, NOT LESS THAN 0.60 EACH                                                                       |  |  |
| LEGEND                         |                                                                                                             |  |  |
| PROPERTY LINE                  |                                                                                                             |  |  |
| SETBACKS                       |                                                                                                             |  |  |
| NEW PROPOSED REAR YARD SETBACK |                                                                                                             |  |  |

## INTERIOR SIDE YARD SETBACK .15 m 7.50 m 9.81 m 5.20 m UNCOVERED DECK 2173 AURBURN RIDGE DR NEW PROPOSED 31.01 m SUNROOM 197.83 FT<sup>2</sup> REAR MAD SETRACK 15/1 28.28 M · MILERCE SQL STREE FERE STORAGE SH YES. 3.00 m A15/11 Client: Reviewed By: Project: REVIEWER NAME LIEDTKE, LUISA & WERNER OAKWOOD DESIGNERS AND BUILDERS DECLARATION: Designer: STAMP / SIGNATURE PRO-00002801 Project No: