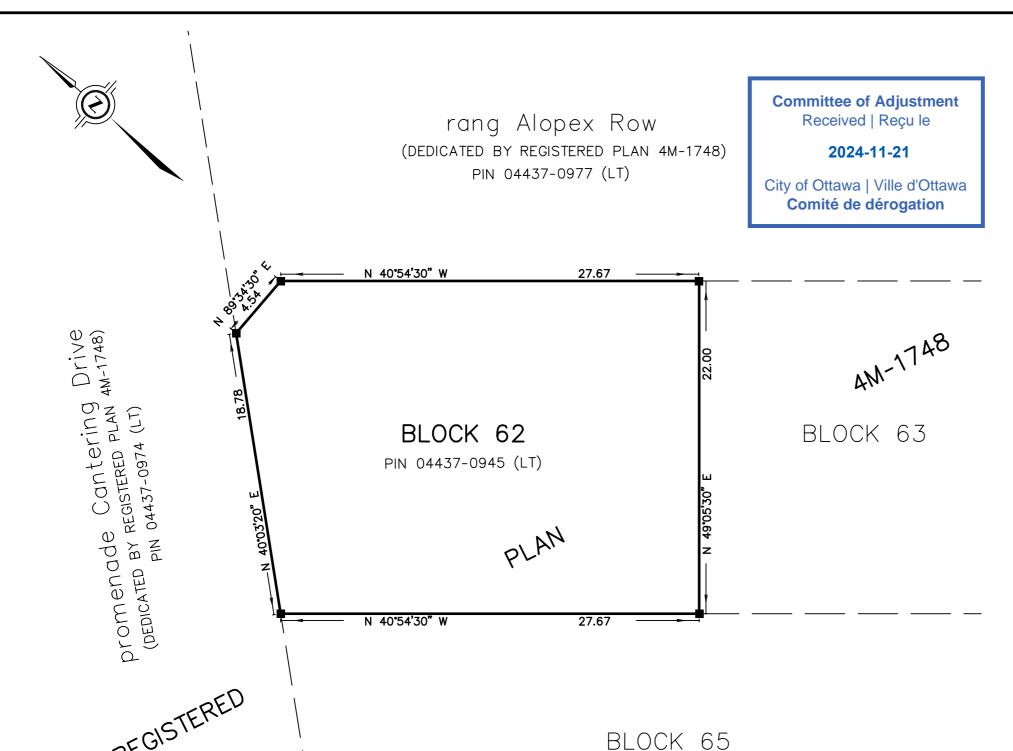

PLAN OF SURVEY OF

# BLOCK 62 REGISTERED PLAN 4M-1748 CITY OF OTTAWA

SCALE 1 : 250 5 0 5 10 15 metres

J.D. BARNES LIMITED

© COPYRIGHT 2024

METRIC DISTANCES AND/OR COORDINATES SHOWN ON THIS PLAN ARE IN METRES AND CAN BE CONVERTED TO FEET BY DIVIDING BY 0.3048.

#### NOTES

BEARINGS ARE MTM GRID AND ARE REFERRED TO THE SOUTHERLY LIMIT OF rang ALOPEX ROW, HAVING A BEARING OF N 40\*54'30" W, AS SHOWN ON THE REGISTERED PLAN 4M-1748.

DISTANCES SHOWN ARE GROUND.

ALL FOUND MONUMENTS ARE PB'S UNLESS OTHERWISE NOTED.

ALL FOUND MONUMENTS ARE JDB UNLESS OTHERWISE NOTED.

ALL BEARING AND DISTANCE MEASUREMENTS CONFORM TO REGISTERED PLAN 4M-1748 UNLESS NOTED OTHERWISE.

#### **LEGEND**

DENOTES SURVEY MONUMENT FOUND

PB DENOTES PLASTIC BAR
PIN DENOTES PROPERTY IDENTIFICATION NUMBER

DB DENOTES J.D. BARNES LIMITED

N=NORTH S=SOUTH E=EAST W=WEST

#### SURVEYOR'S CERTIFICATE

I CERTIFY THAT:

- 1. THIS SURVEY AND PLAN ARE CORRECT AND IN ACCORDANCE WITH THE SURVEYS ACT, THE SURVEYORS ACT AND THE REGULATIONS MADE UNDER THEM.
- 2. THE SURVEY WAS COMPLETED ON APRIL 1, 2024

\_\_\_\_JUNE\_17,\_2024\_\_\_\_ DATE C.<del>M.</del> FOX
ONTARIO LAND SURVEYOR

THIS PLAN OF SURVEY RELATES TO AOLS PLAN SUBMISSION FORM NUMBER V-76524

SURVEYING MAPPING GIS

6/17/2024 22-10-046-00 Ref.

22-10-046-00 (BLOCK 62)