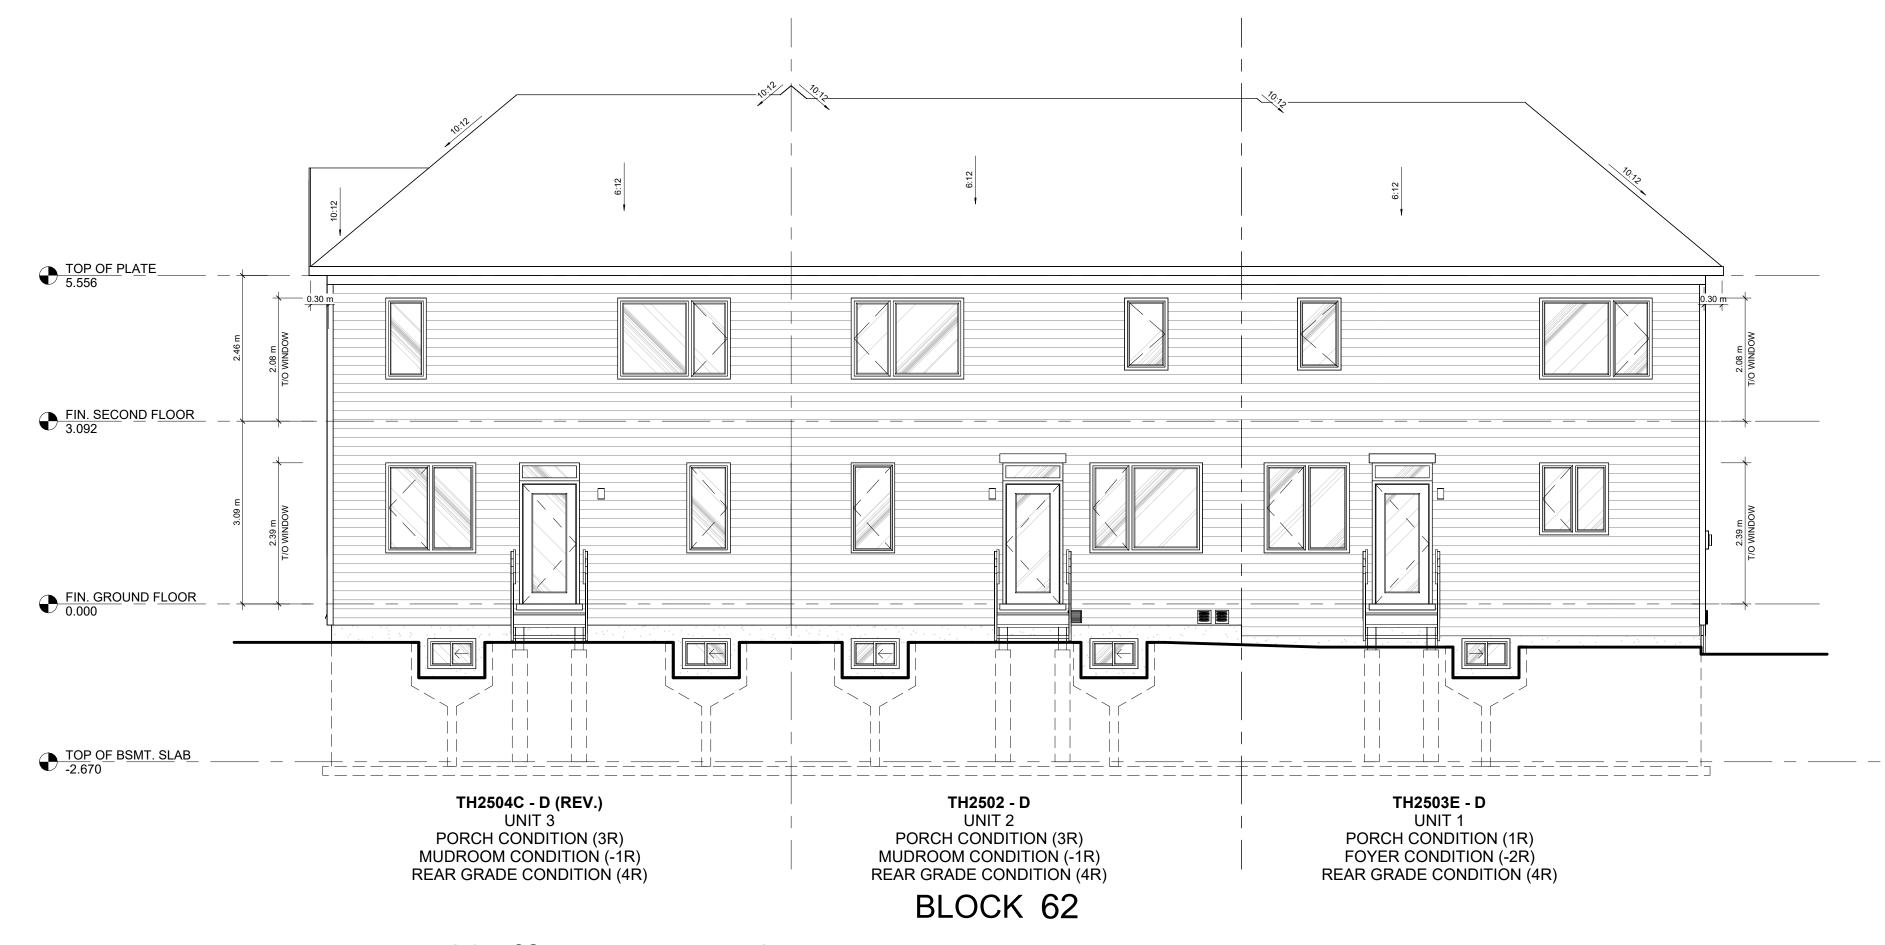

### WALL TYPE LEGEND

**BESSESSES** 2 HR. RATED FIREWALL

BLOCK 62 - FRONT ELEVATION

TH2503E - D

UNIT 1

PORCH CONDITION (1R)

FOYER CONDITION (-2R)

REAR GRADE CONDITION (4R) BLOCK 62

### **WALL TYPE LEGEND**

**BREEF STREET STREET 2 HR. RATED FIREWALL** 

BLOCK 62 - REAR ELEVATION 1:64

TH2504C - D (REV.) UNIT 3 PORCH CONDITION (3R)
MUDROOM CONDITION (-1R)
REAR GRADE CONDITION (4R) BLOCK 62