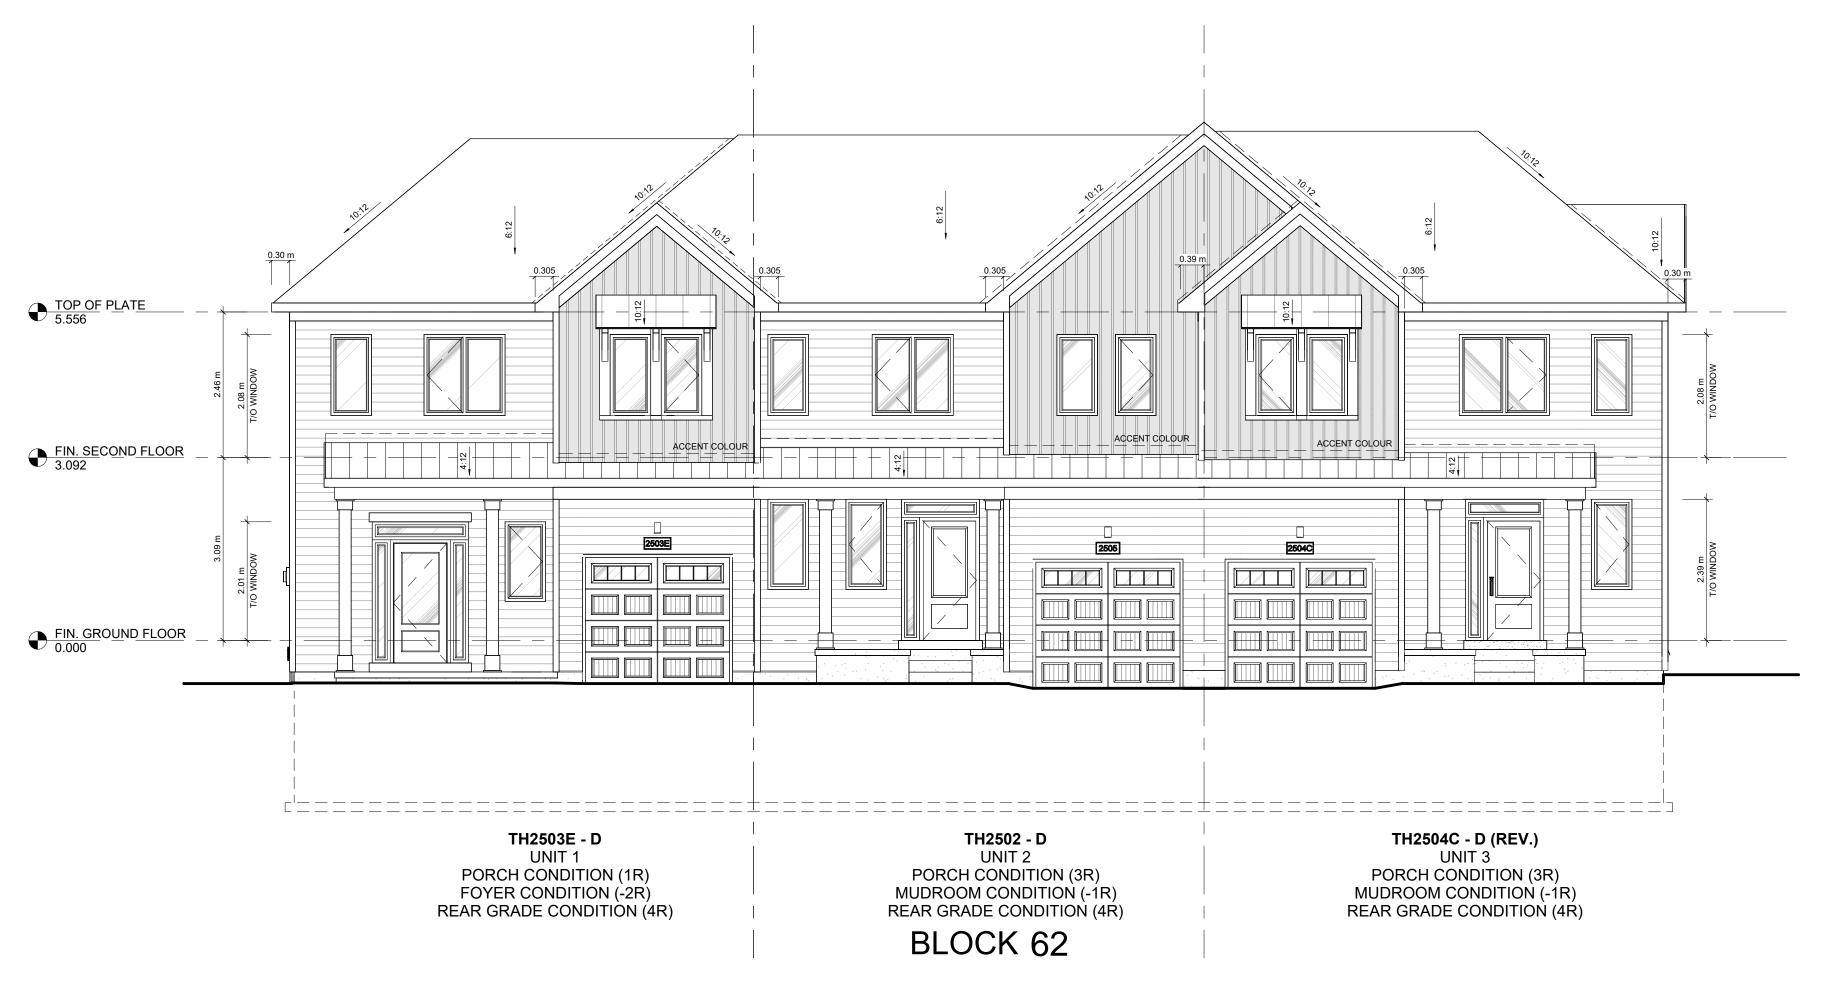

### WALL TYPE LEGEND

**BESSESSES** 2 HR. RATED FIREWALL

BLOCK 62 - FRONT ELEVATION

TH2503E - D

UNIT 1

PORCH CONDITION (1R)

FOYER CONDITION (-2R)

REAR GRADE CONDITION (4R) BLOCK 62

BLOCK 62 - LEFT ELEVATION 1:64

2 ISSUED FOR PERMIT 01/08/2024 RR
1 ISSUED FOR SALES BLOCK APPROVAL 12/12/2022 KB Issued / Revision Chart

# FOX RUN PH. 4 **BLOCK 62**

2024

D - FARMHOUSE

OTTAWA, ONTARIO 25' TOWNS

# **CAIVAN COMMUNITIES**

| Project No. | 22018         |
|-------------|---------------|
| Scale       | 3/16" = 1'-0" |
| Drawn By    | RR            |
| Checked By  | JF            |

BLOCK 62 FRONT & LEFT **ELEVATIONS** 