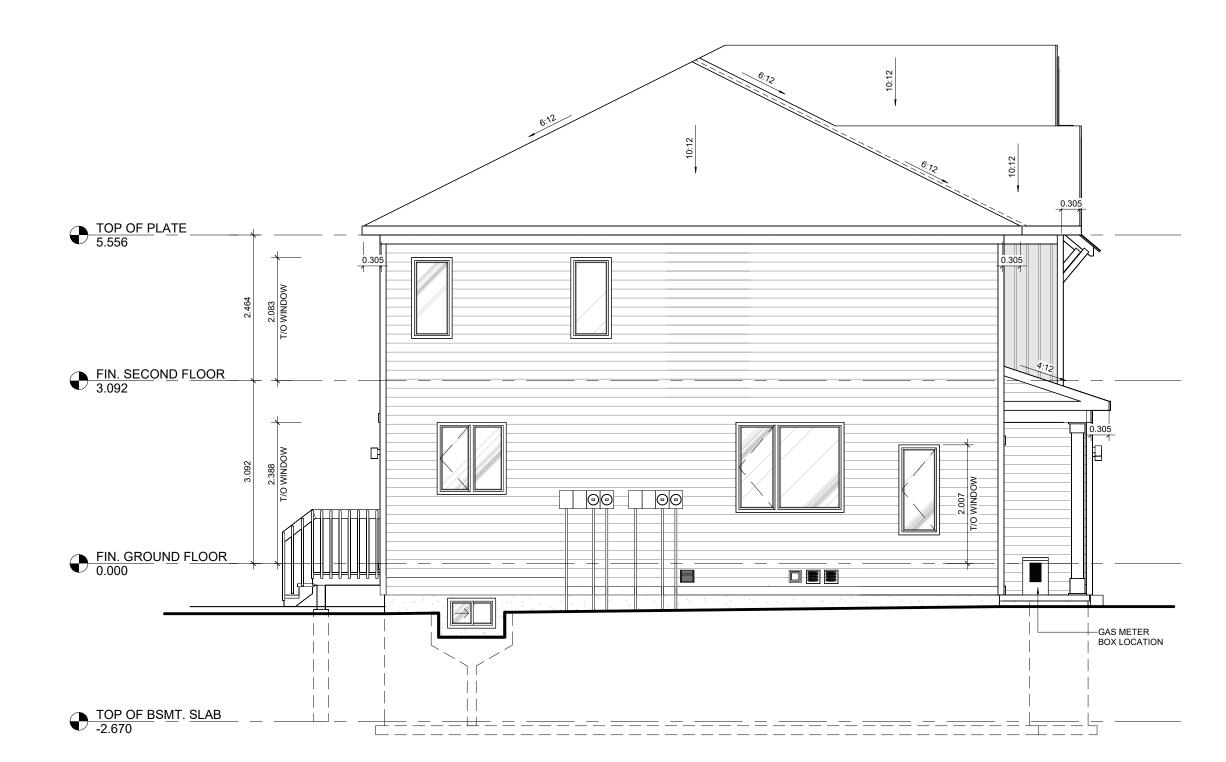

### **WALL TYPE LEGEND**

**BREEF STREET STREET 2 HR. RATED FIREWALL** 

BLOCK 62 - REAR ELEVATION 1:64

TH2504C - D (REV.) UNIT 3 PORCH CONDITION (3R)
MUDROOM CONDITION (-1R)
REAR GRADE CONDITION (4R) BLOCK 62

BLOCK 62 - RIGHT ELEVATION 1:64

2 ISSUED FOR PERMIT 01/08/2024 RR
1 ISSUED FOR SALES BLOCK APPROVAL 12/12/2022 KB Issued / Revision Chart

# FOX RUN PH. 4 **BLOCK 62**

2024

D - FARMHOUSE

OTTAWA, ONTARIO 25' TOWNS

## **CAIVAN COMMUNITIES**

| Project No. | 22018         |
|-------------|---------------|
| Scale       | 3/16" = 1'-0" |
| Drawn By    | RR            |
| Checked By  | JF            |

BLOCK 62 REAR & RIGHT **ELEVATIONS**