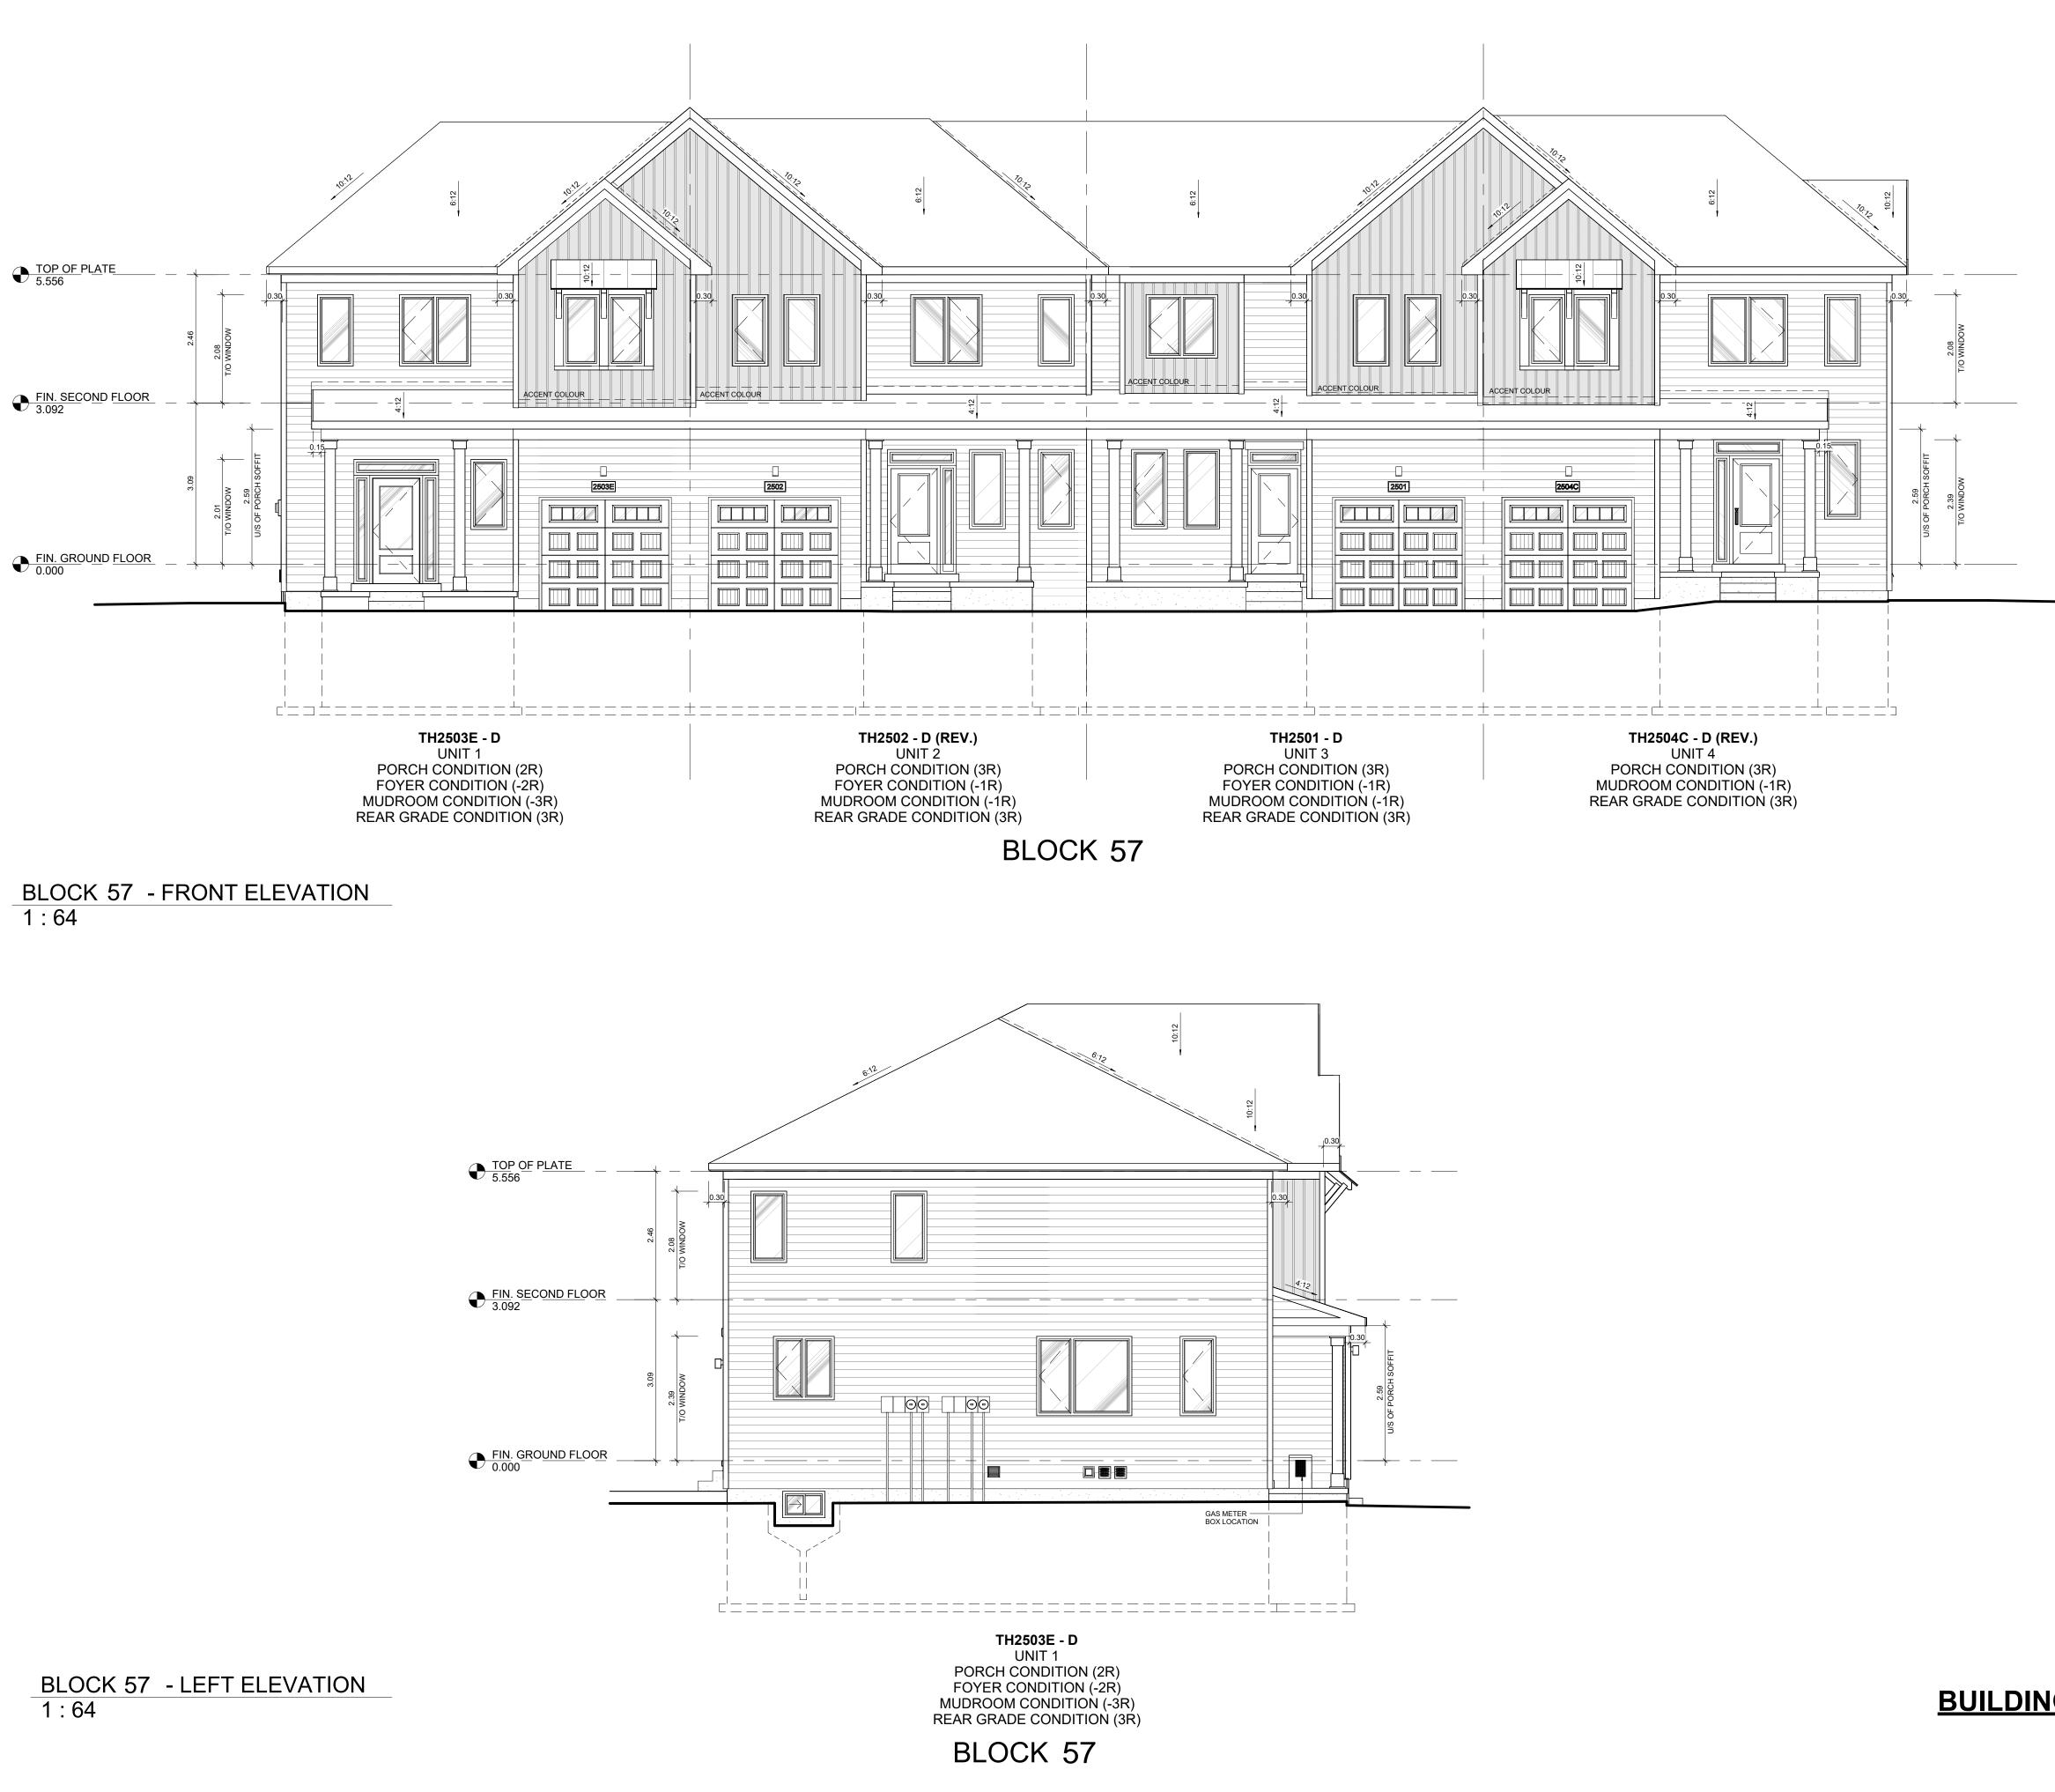

## FOX RUN PH. 4 **BLOCK 57**

2024 D - FARMHOUSE

OTTAWA, ONTARIO 25' TOWNS

## CAIVAN COMMUNITIES

| Project No. | 22018         |
|-------------|---------------|
| Scale       | 3/16" = 1'-0" |
| Drawn By    | RR            |
| Checked By  | JF            |

BLOCK 57 · FRONT & LEFT ELEVATIONS

# UNIT 4 PORCH CONDITION (3R) MUDROOM CONDITION (-1R) REAR GRADE CONDITION (3R) BLOCK 57