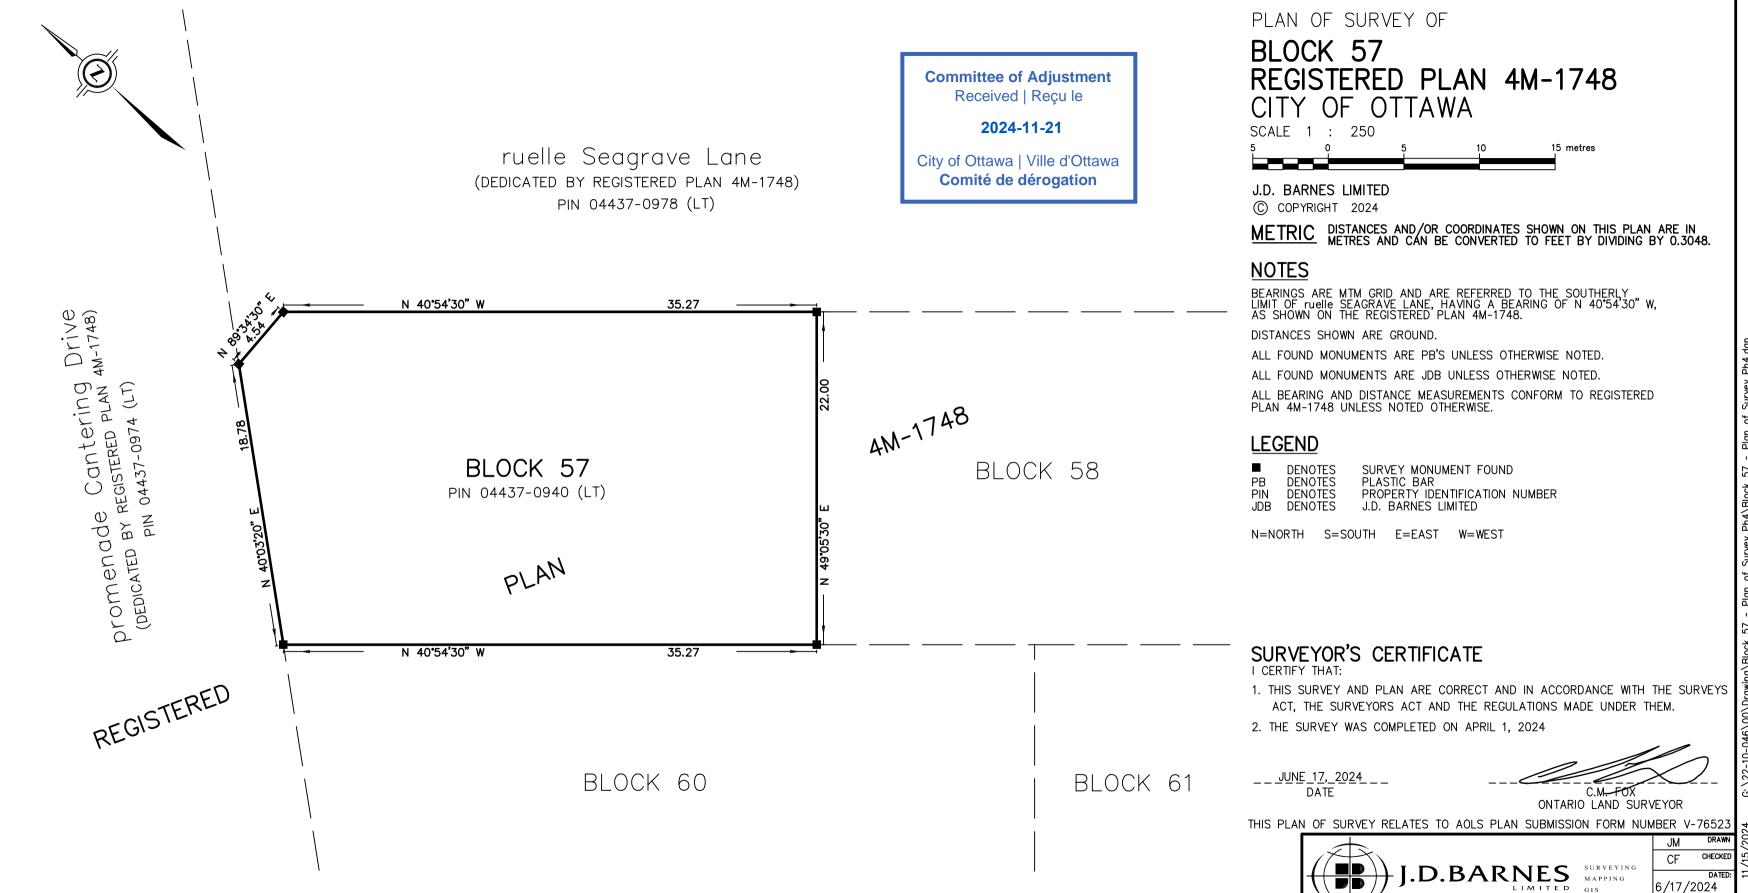

|     | DENOTES | SURVEY MONUMENT FOUND          |
|-----|---------|--------------------------------|
| PB  | DENOTES | PLASTIC BAR                    |
| PIN | DENOTES | PROPERTY IDENTIFICATION NUMBER |
| JDB | DENOTES | J.D. BARNES LIMITED            |