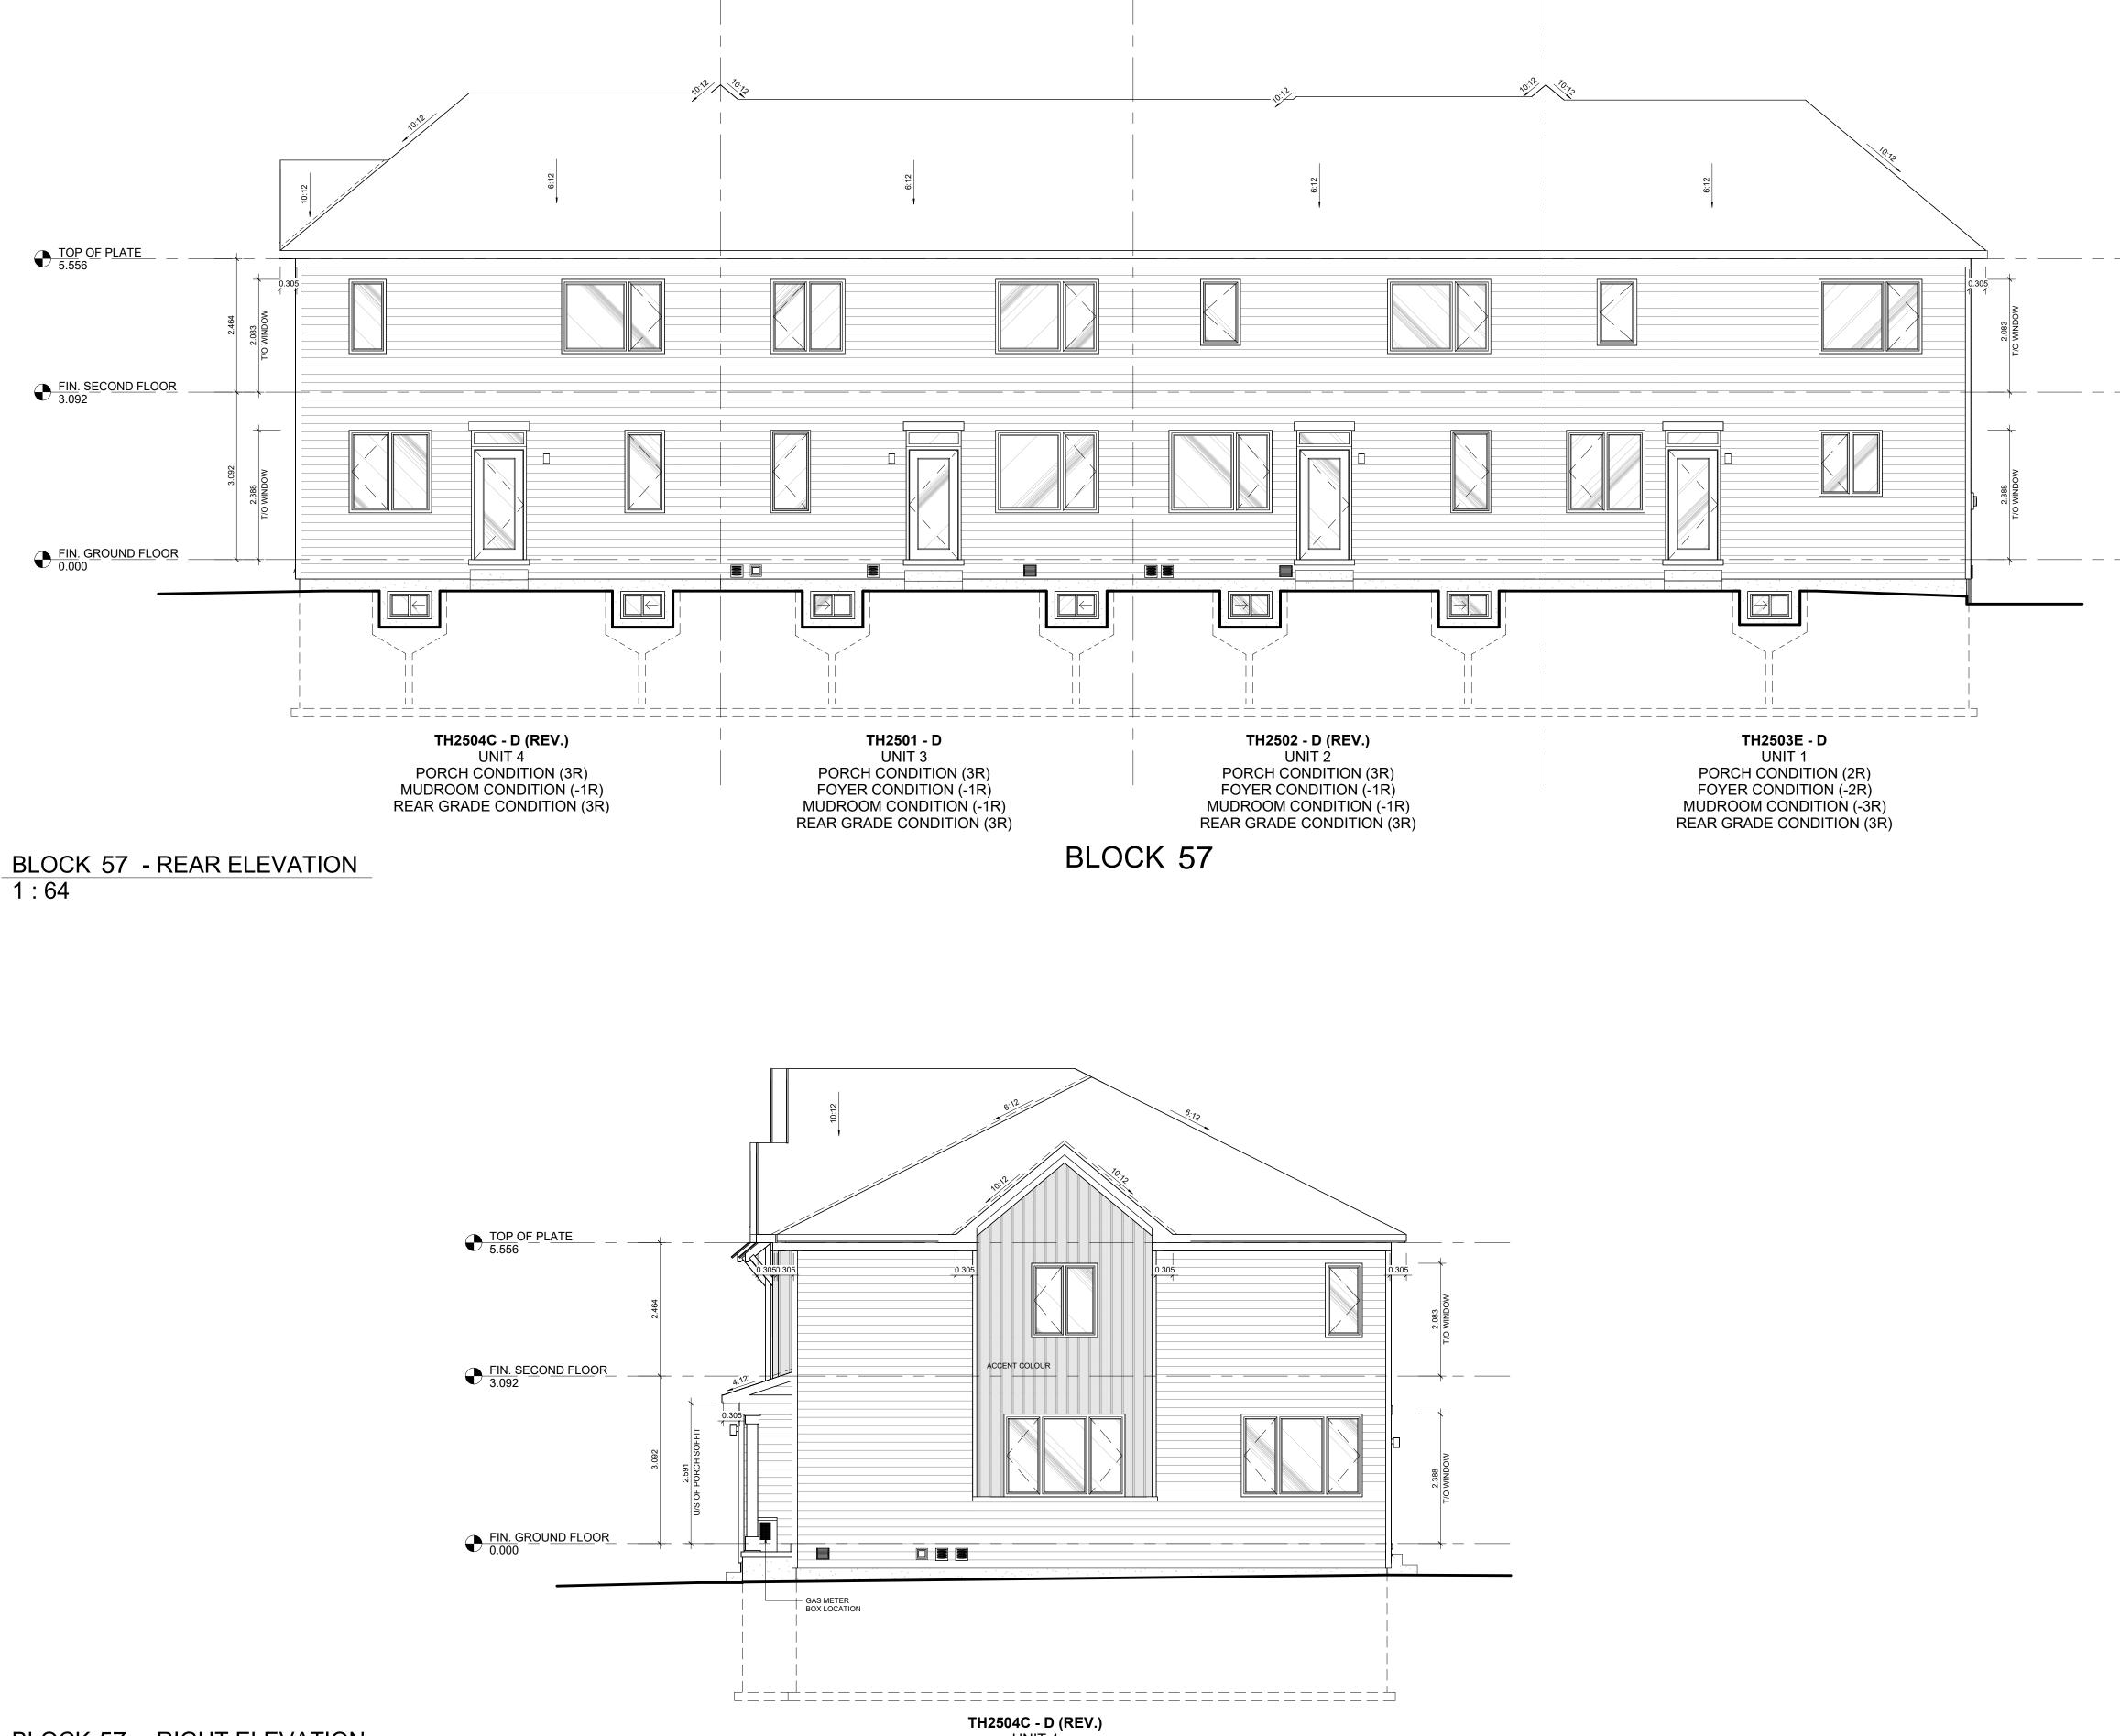

# BUILDING COVERAGE: 345.88 m<sup>2</sup>

**"BLOCK PLANS AND ELEVATIONS ARE BASED ON STANDARD FLOOR PLANS REFER TO SALES LIST FOR OPTIONS SELECTED"** 

BLOCK 57 - RIGHT ELEVATION 1:64

# UNIT 4 PORCH CONDITION (3R) MUDROOM CONDITION (-1R) REAR GRADE CONDITION (3R) BLOCK 57

## CAIVAN COMMUNITIES

| Project No. | 22018 |
|-------------|-------|
| Scale       | 1:64  |
| Drawn By    | RR    |
| Checked By  | JF    |

BLOCK 57 - REAR & RIGHT ELEVATIONS

# BUILDING COVERAGE: 345.88 m<sup>2</sup>

**"BLOCK PLANS AND ELEVATIONS ARE BASED ON STANDARD FLOOR PLANS REFER TO SALES LIST FOR OPTIONS SELECTED"** 