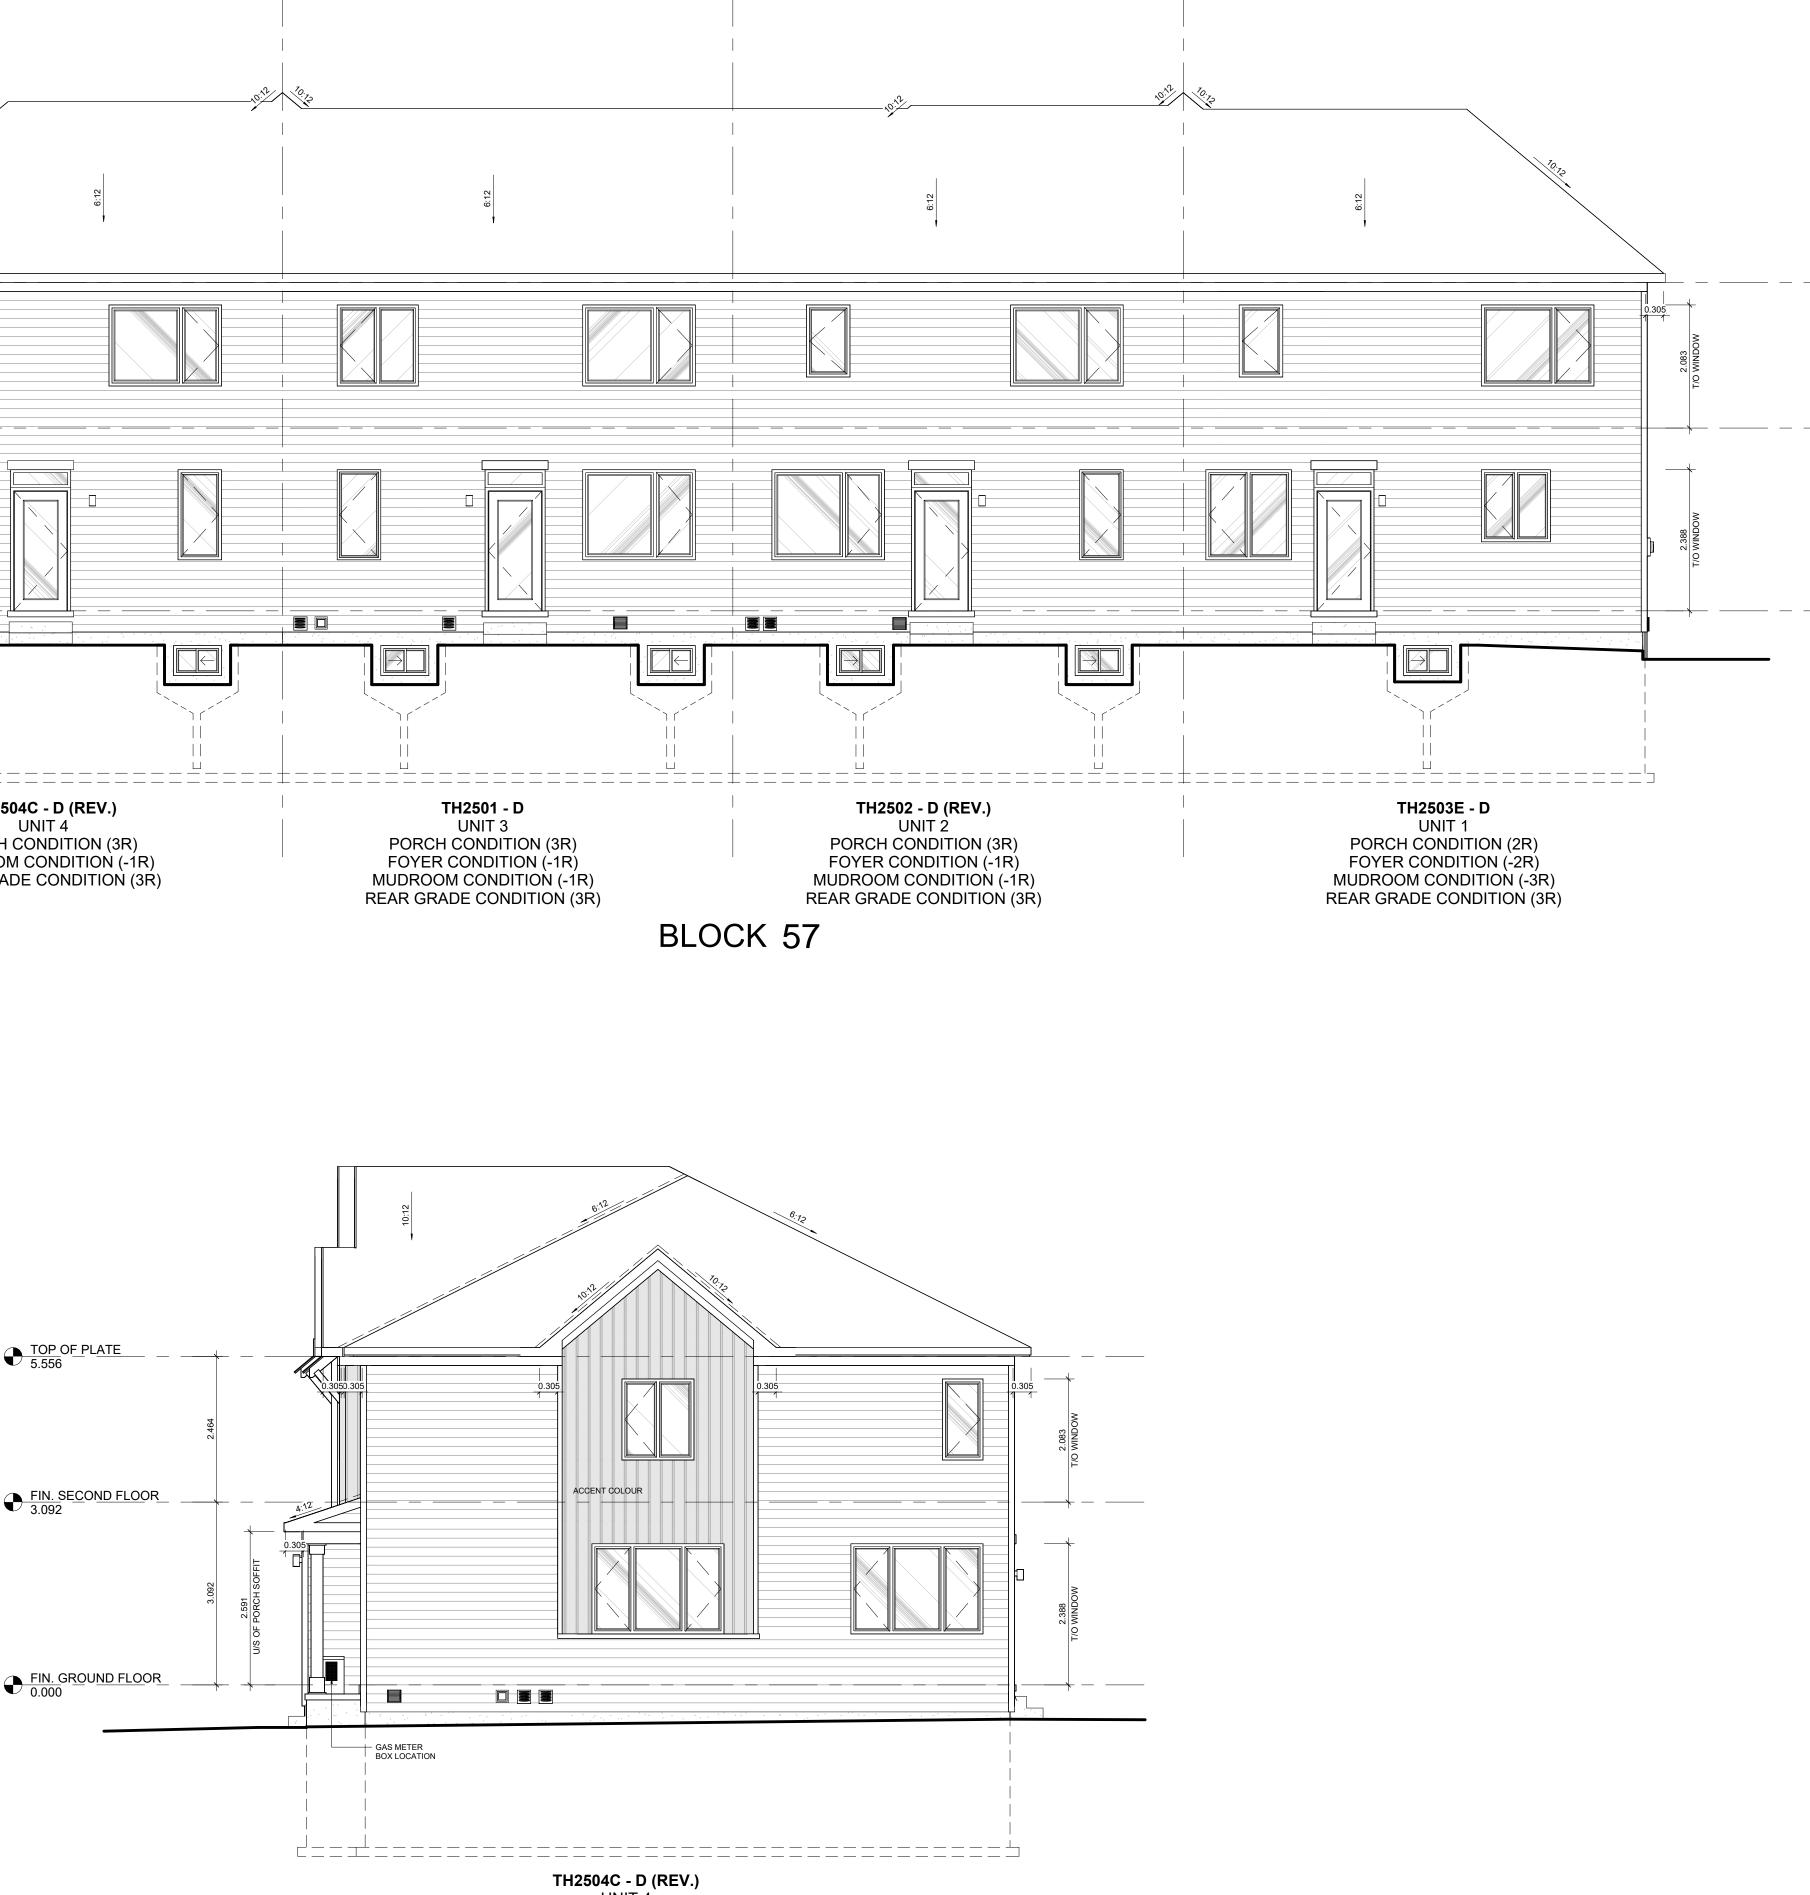

# BUILDING COVERAGE: 345.88 m<sup>2</sup>

**"BLOCK PLANS AND ELEVATIONS ARE BASED ON STANDARD FLOOR PLANS REFER TO SALES LIST FOR OPTIONS SELECTED"** 

BLOCK 57 - RIGHT ELEVATION 1:64

# UNIT 4 PORCH CONDITION (3R) MUDROOM CONDITION (-1R) REAR GRADE CONDITION (3R) BLOCK 57

## CAIVAN COMMUNITIES

| Project No. | 22018 |
|-------------|-------|
| Scale       | 1:64  |
| Drawn By    | RR    |
| Checked By  | JF    |

BLOCK 57 - REAR & RIGHT ELEVATIONS

# BUILDING COVERAGE: 345.88 m<sup>2</sup>

**"BLOCK PLANS AND ELEVATIONS ARE BASED ON STANDARD FLOOR PLANS REFER TO SALES LIST FOR OPTIONS SELECTED"** 