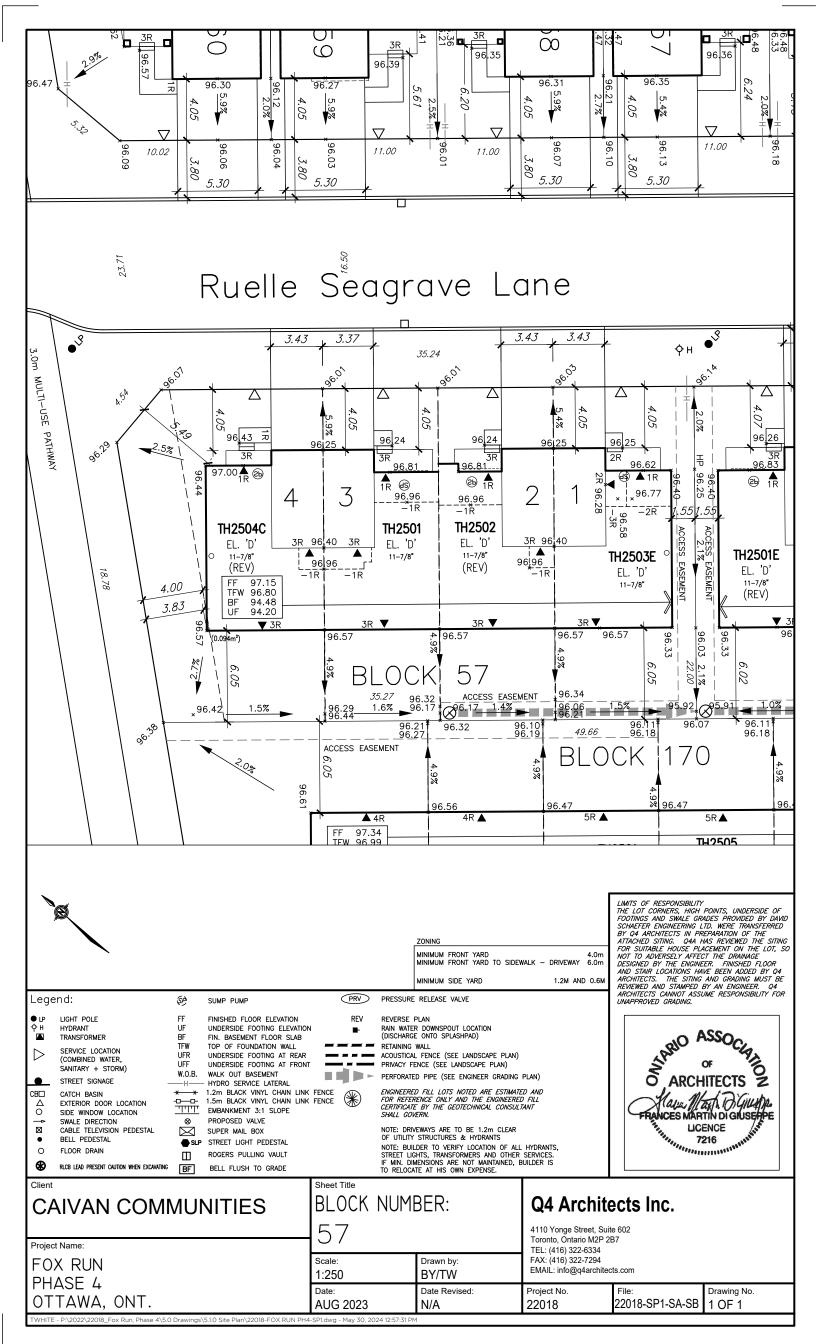

# BUILDING COVERAGE: 345.88 m<sup>2</sup>

**"BLOCK PLANS AND ELEVATIONS ARE BASED ON STANDARD FLOOR PLANS REFER TO SALES LIST FOR OPTIONS SELECTED"** 

BLOCK 57 - RIGHT ELEVATION 1:64

# BUILDING COVERAGE: 345.88 m<sup>2</sup>

**"BLOCK PLANS AND ELEVATIONS ARE BASED ON STANDARD FLOOR PLANS REFER TO SALES LIST FOR OPTIONS SELECTED"** 