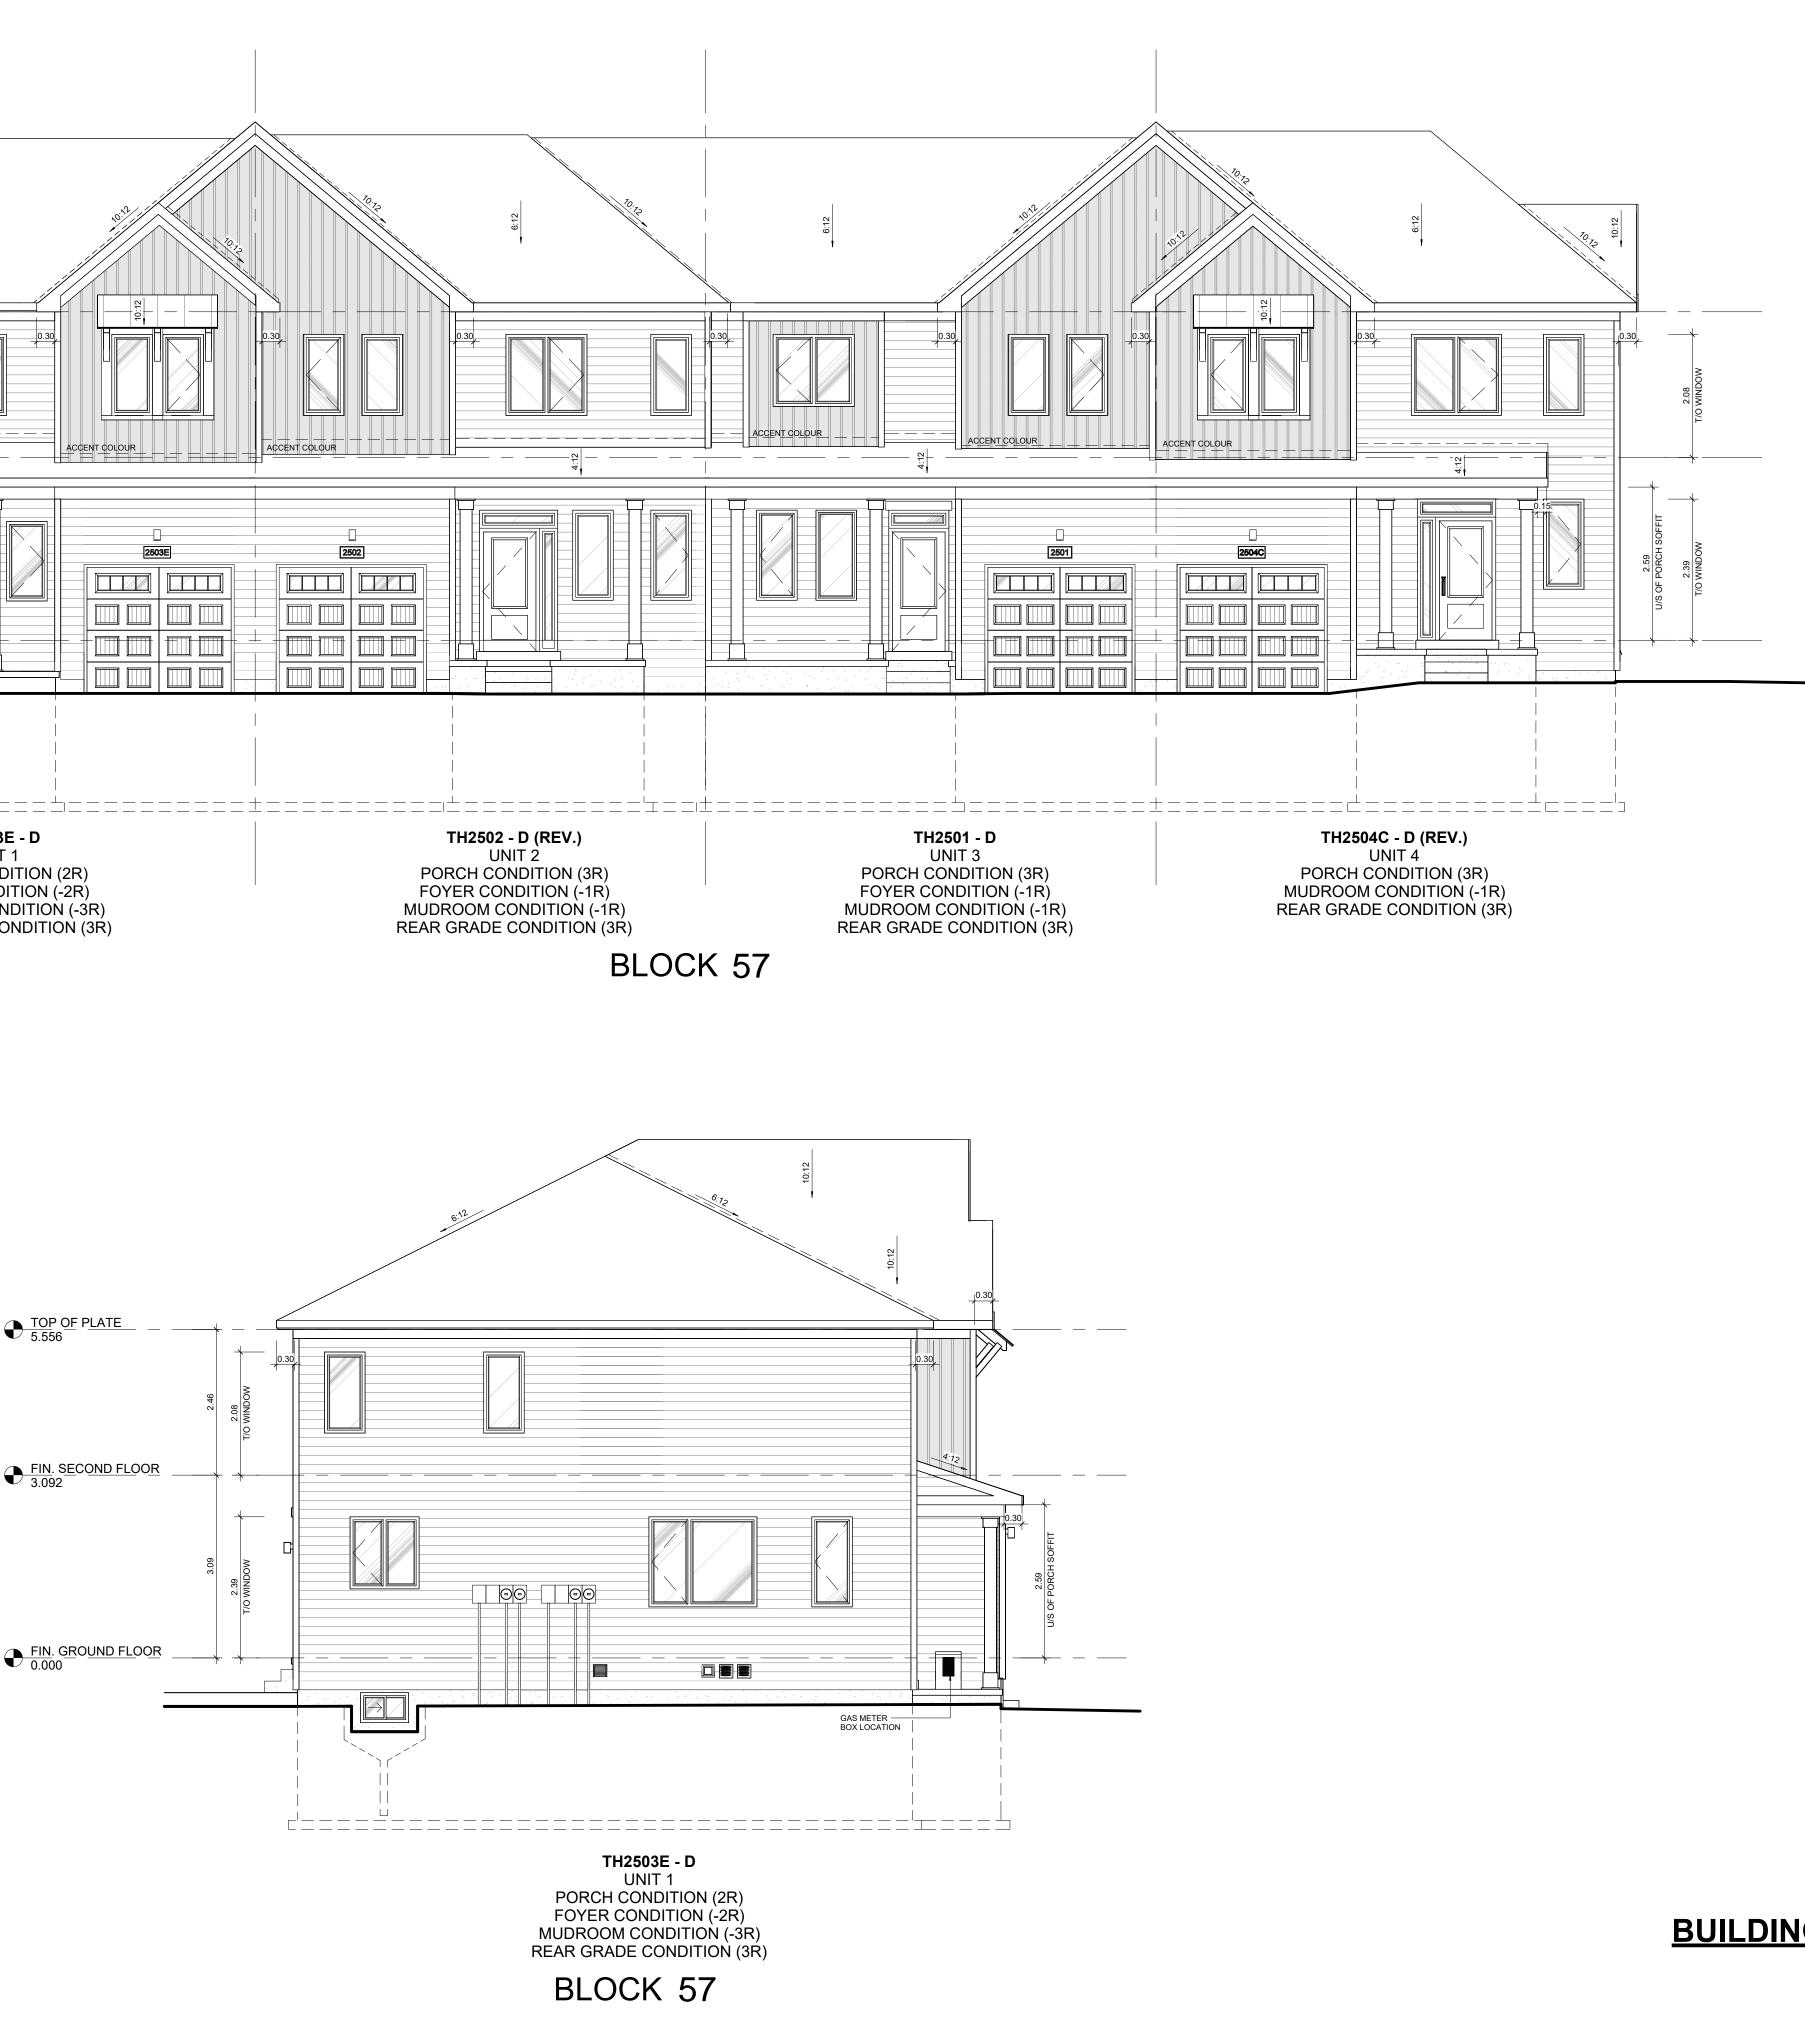

## FOX RUN PH. 4 **BLOCK 57**

2024 D - FARMHOUSE

OTTAWA, ONTARIO 25' TOWNS

## CAIVAN COMMUNITIES

| Project No. | 22018         |
|-------------|---------------|
| Scale       | 3/16" = 1'-0" |
| Drawn By    | RR            |
| Checked By  | JF            |

BLOCK 57 · FRONT & LEFT ELEVATIONS

# UNIT 4 PORCH CONDITION (3R) MUDROOM CONDITION (-1R) REAR GRADE CONDITION (3R) BLOCK 57