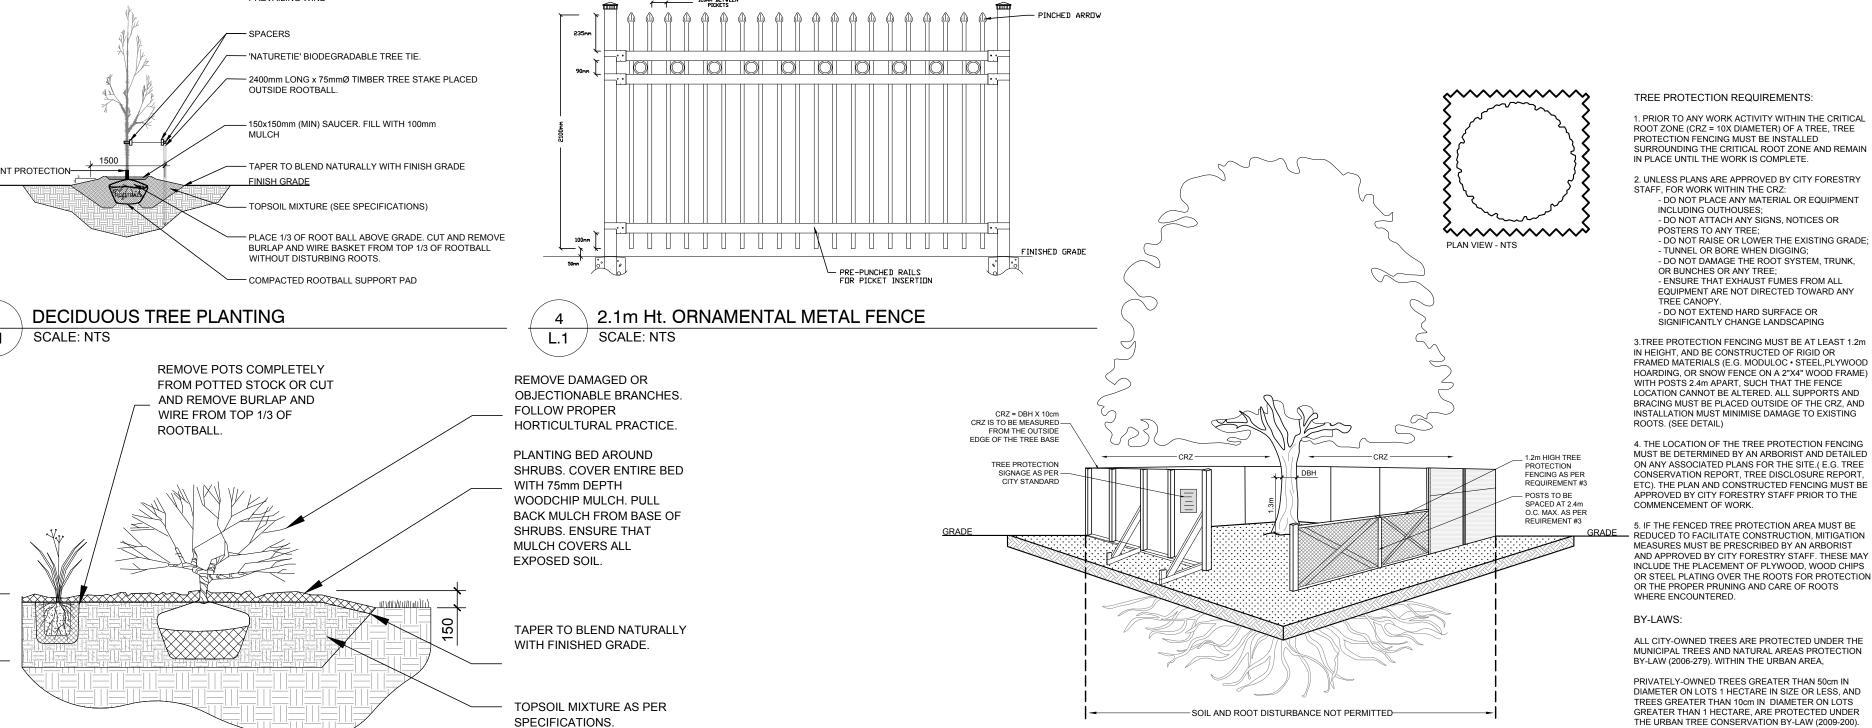

ORNAMENTAL GRASSES

KF 6 Calamagrostis 'Karl Forester'

Cornus sericea

Spiraea x arguta

Juniperus chinensis

Physocarpos opulifolius

5 TREE PROTECTION FENCE

L.1 / SCALE: NTS