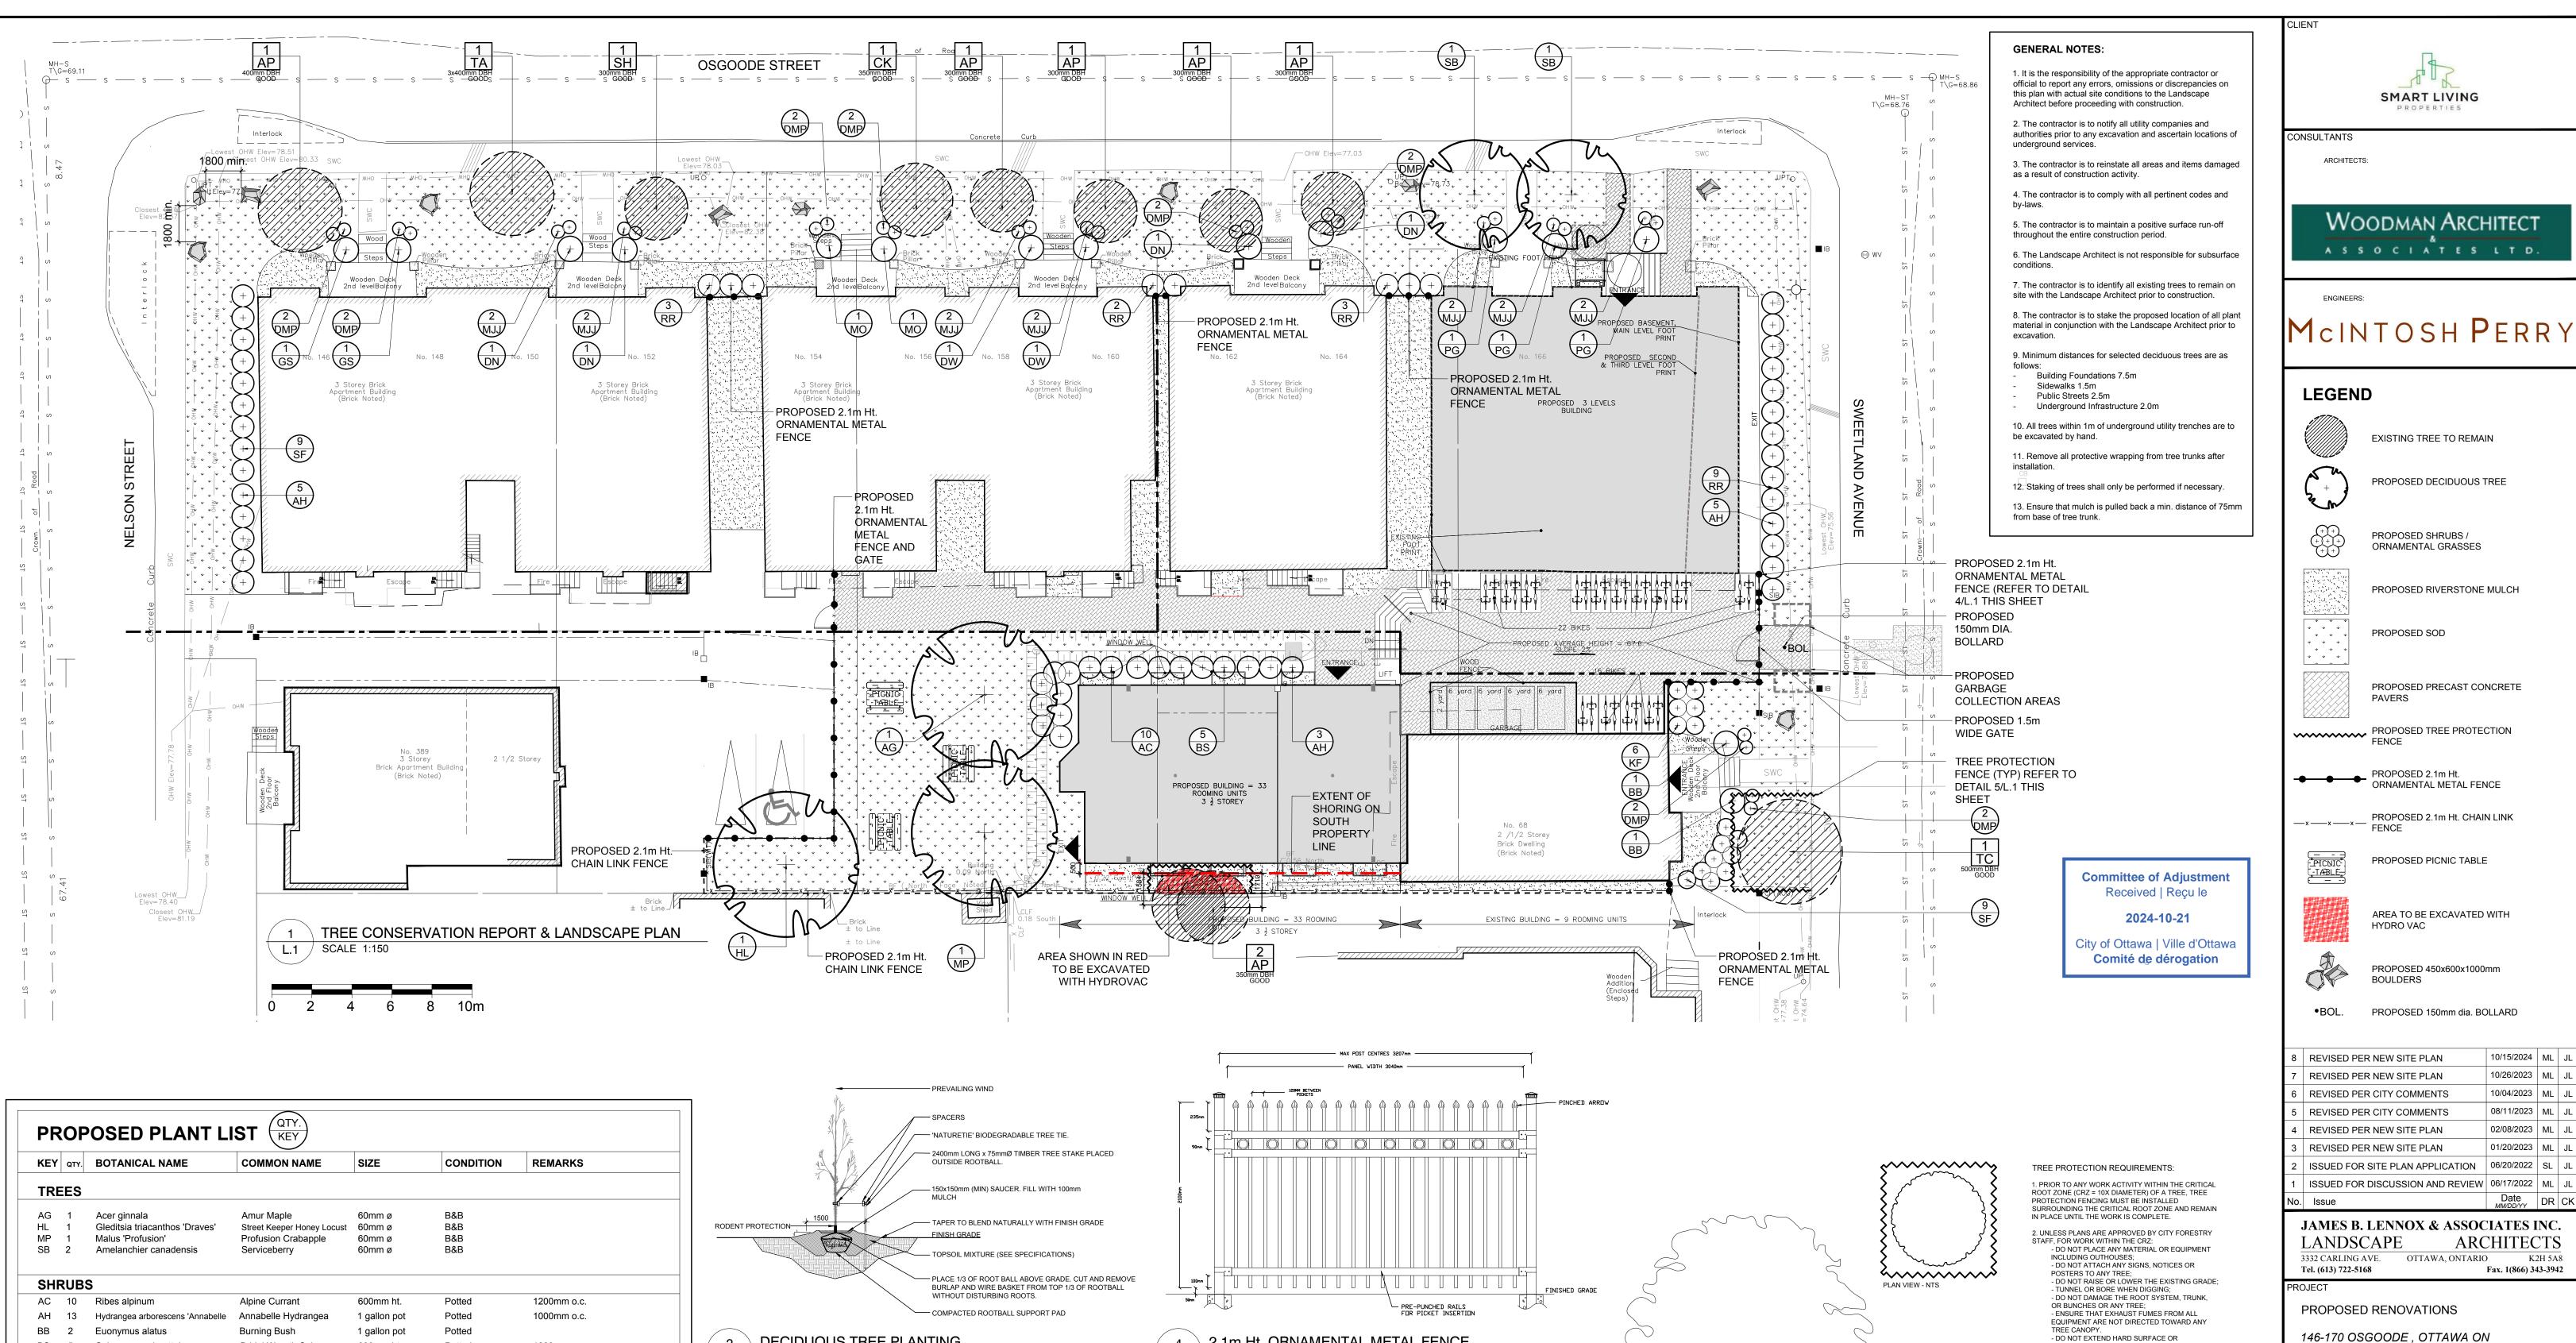

| REMARKS                                   |                   |
|-------------------------------------------|-------------------|
|                                           |                   |
|                                           | RODENT PROTECTION |
|                                           |                   |
|                                           |                   |
| 1200mm o.c.<br>1000mm o.c.                |                   |
| 1200mm o.c.                               | 2 DEC<br>L.1 SCAL |
|                                           |                   |
| 1200mm o.c.<br>1200mm o.c.<br>1200mm o.c. |                   |
|                                           |                   |
| 800 mm o.c.                               |                   |
| [                                         |                   |
| QTY.                                      |                   |

3 SHRUB / ORNAMENTAL GRASS PLANTING

L.1 / SCALE: NTS

| EXISTING TREE LIST |      |                                 |                      |               |           |           |                     |
|--------------------|------|---------------------------------|----------------------|---------------|-----------|-----------|---------------------|
| KEY                | QTY. | BOTANICAL NAME                  | COMMON NAME          | SIZE          | CONDITION | REMARKS   | OWNERSHIP           |
| AP                 | 4    | Acer platanoides                | Norway Maple         | 300-400mm DBH | GOOD      | To remain | City of Ottawa      |
| CK                 | 1    | Acer platanoides 'Crimson King' | Crimson King Maple   | 350mm DBH     | GOOD      | To remain | City of Ottawa      |
| NM                 | 2    | Acer platanoides                | Norway Maple         | 350mm DBH     | GOOD      | To remain | 70 Sweetland Avenue |
| SH                 | 1    | Sorbus x hybrida                | Oakleaf Mountain Ash | 300mm DBH     | GOOD      | To remain | City of Ottawa      |
| TA                 | 1    | Tilia americana                 | Basswood             | 3x400mm DBH   | GOOD      | To remain | City of Ottawa      |
| TC                 | 1    | Tilia cordata                   | Littleleaf Linden    | 500mm DBH     | GOOD      | To remain | City of Ottawa      |