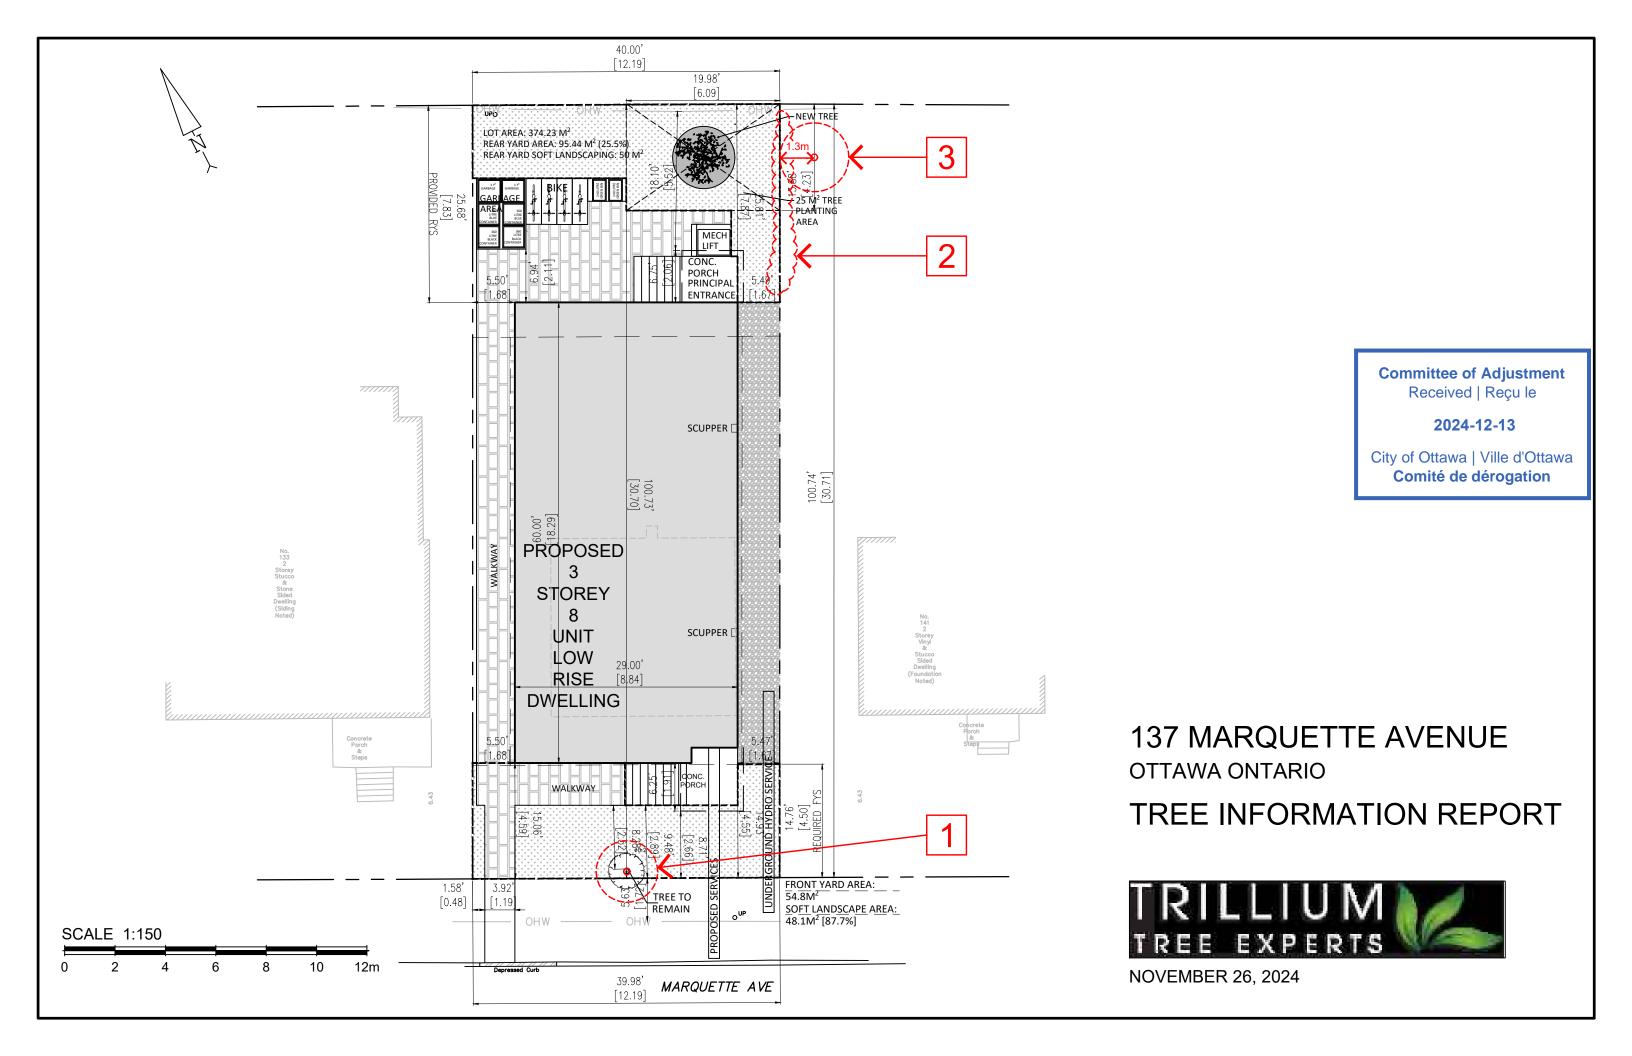

Site Visit - November 2024 Report Completed - November 2024

| Tree<br>No. | Species                                                                                                                                                                                                                                                                                                                                                                                                                                                                                                                                                                                                                                                                                                                                                              | D.B.H<br>(cm) | Ownership | Condition of tree                                  | Client's reason for removal | Arborist recommendation                                                                                                                                                                                                                                                                   |
|-------------|----------------------------------------------------------------------------------------------------------------------------------------------------------------------------------------------------------------------------------------------------------------------------------------------------------------------------------------------------------------------------------------------------------------------------------------------------------------------------------------------------------------------------------------------------------------------------------------------------------------------------------------------------------------------------------------------------------------------------------------------------------------------|---------------|-----------|----------------------------------------------------|-----------------------------|-------------------------------------------------------------------------------------------------------------------------------------------------------------------------------------------------------------------------------------------------------------------------------------------|
| 1           | Crab apple                                                                                                                                                                                                                                                                                                                                                                                                                                                                                                                                                                                                                                                                                                                                                           | 24            | Municipal | Tree health, vigor and structure are good.         | Tree to be retained.        | Retain - Protect. CRZ fencing to be installed at 4ft radius, below protection measures to be followed throughout construction.  Underground hydro and city services have been aligned to support retention.                                                                               |
| 2           | Cedar hedge                                                                                                                                                                                                                                                                                                                                                                                                                                                                                                                                                                                                                                                                                                                                                          | under 20      | Neighbour | Hedge is healthy.                                  | To be retained.             | Retain - Protect. Construction fencing which will be installed along property line will act as CRZ protection. Below protection measures to be followed. Side yard setback is 5.5ft rather then typical 4ft, excavation will be 2.5ft from property line allowing for further protection. |
| 3           | Manitoba maple                                                                                                                                                                                                                                                                                                                                                                                                                                                                                                                                                                                                                                                                                                                                                       | 26            | Neighbour | Tree health and vigor are good, structure is poor. | Tree to be retained.        | Retain - Protect. Construction fencing which will be installed along property line will act as CRZ protection. Below protection measures to be followed.                                                                                                                                  |
|             | The following are measures to be implemented prior and during the construction process.  -Critical root zone of retained trees must be protected as outlined above. Snow or metal fencing must be erected around the CRZ and signage should be installed to identify tree is being protected.  -Pruning must be performed prior to construction to ensure tree limbs will not be in conflict with equipment and construction. Permission must be obtained to prune Municipal or neighbors trees. (performed by Certified Arborist).  -No material or equipment is permitted within any CRZ.  -No signs, notices or posters may be attached to the treeNo grade changes within any CRZ.  -Ensure exhaust fumes from equipment are not directed towards tree canopy's. |               |           |                                                    |                             |                                                                                                                                                                                                                                                                                           |
|             |                                                                                                                                                                                                                                                                                                                                                                                                                                                                                                                                                                                                                                                                                                                                                                      |               |           | ed and damaged roots should be prun                |                             | Committee of Adjustment  Received   Reçu le                                                                                                                                                                                                                                               |
|             |                                                                                                                                                                                                                                                                                                                                                                                                                                                                                                                                                                                                                                                                                                                                                                      |               |           |                                                    |                             | 2024-12-13  City of Ottawa   Ville d'Ottawa                                                                                                                                                                                                                                               |
|             |                                                                                                                                                                                                                                                                                                                                                                                                                                                                                                                                                                                                                                                                                                                                                                      |               |           |                                                    |                             | Comité de dérogation                                                                                                                                                                                                                                                                      |