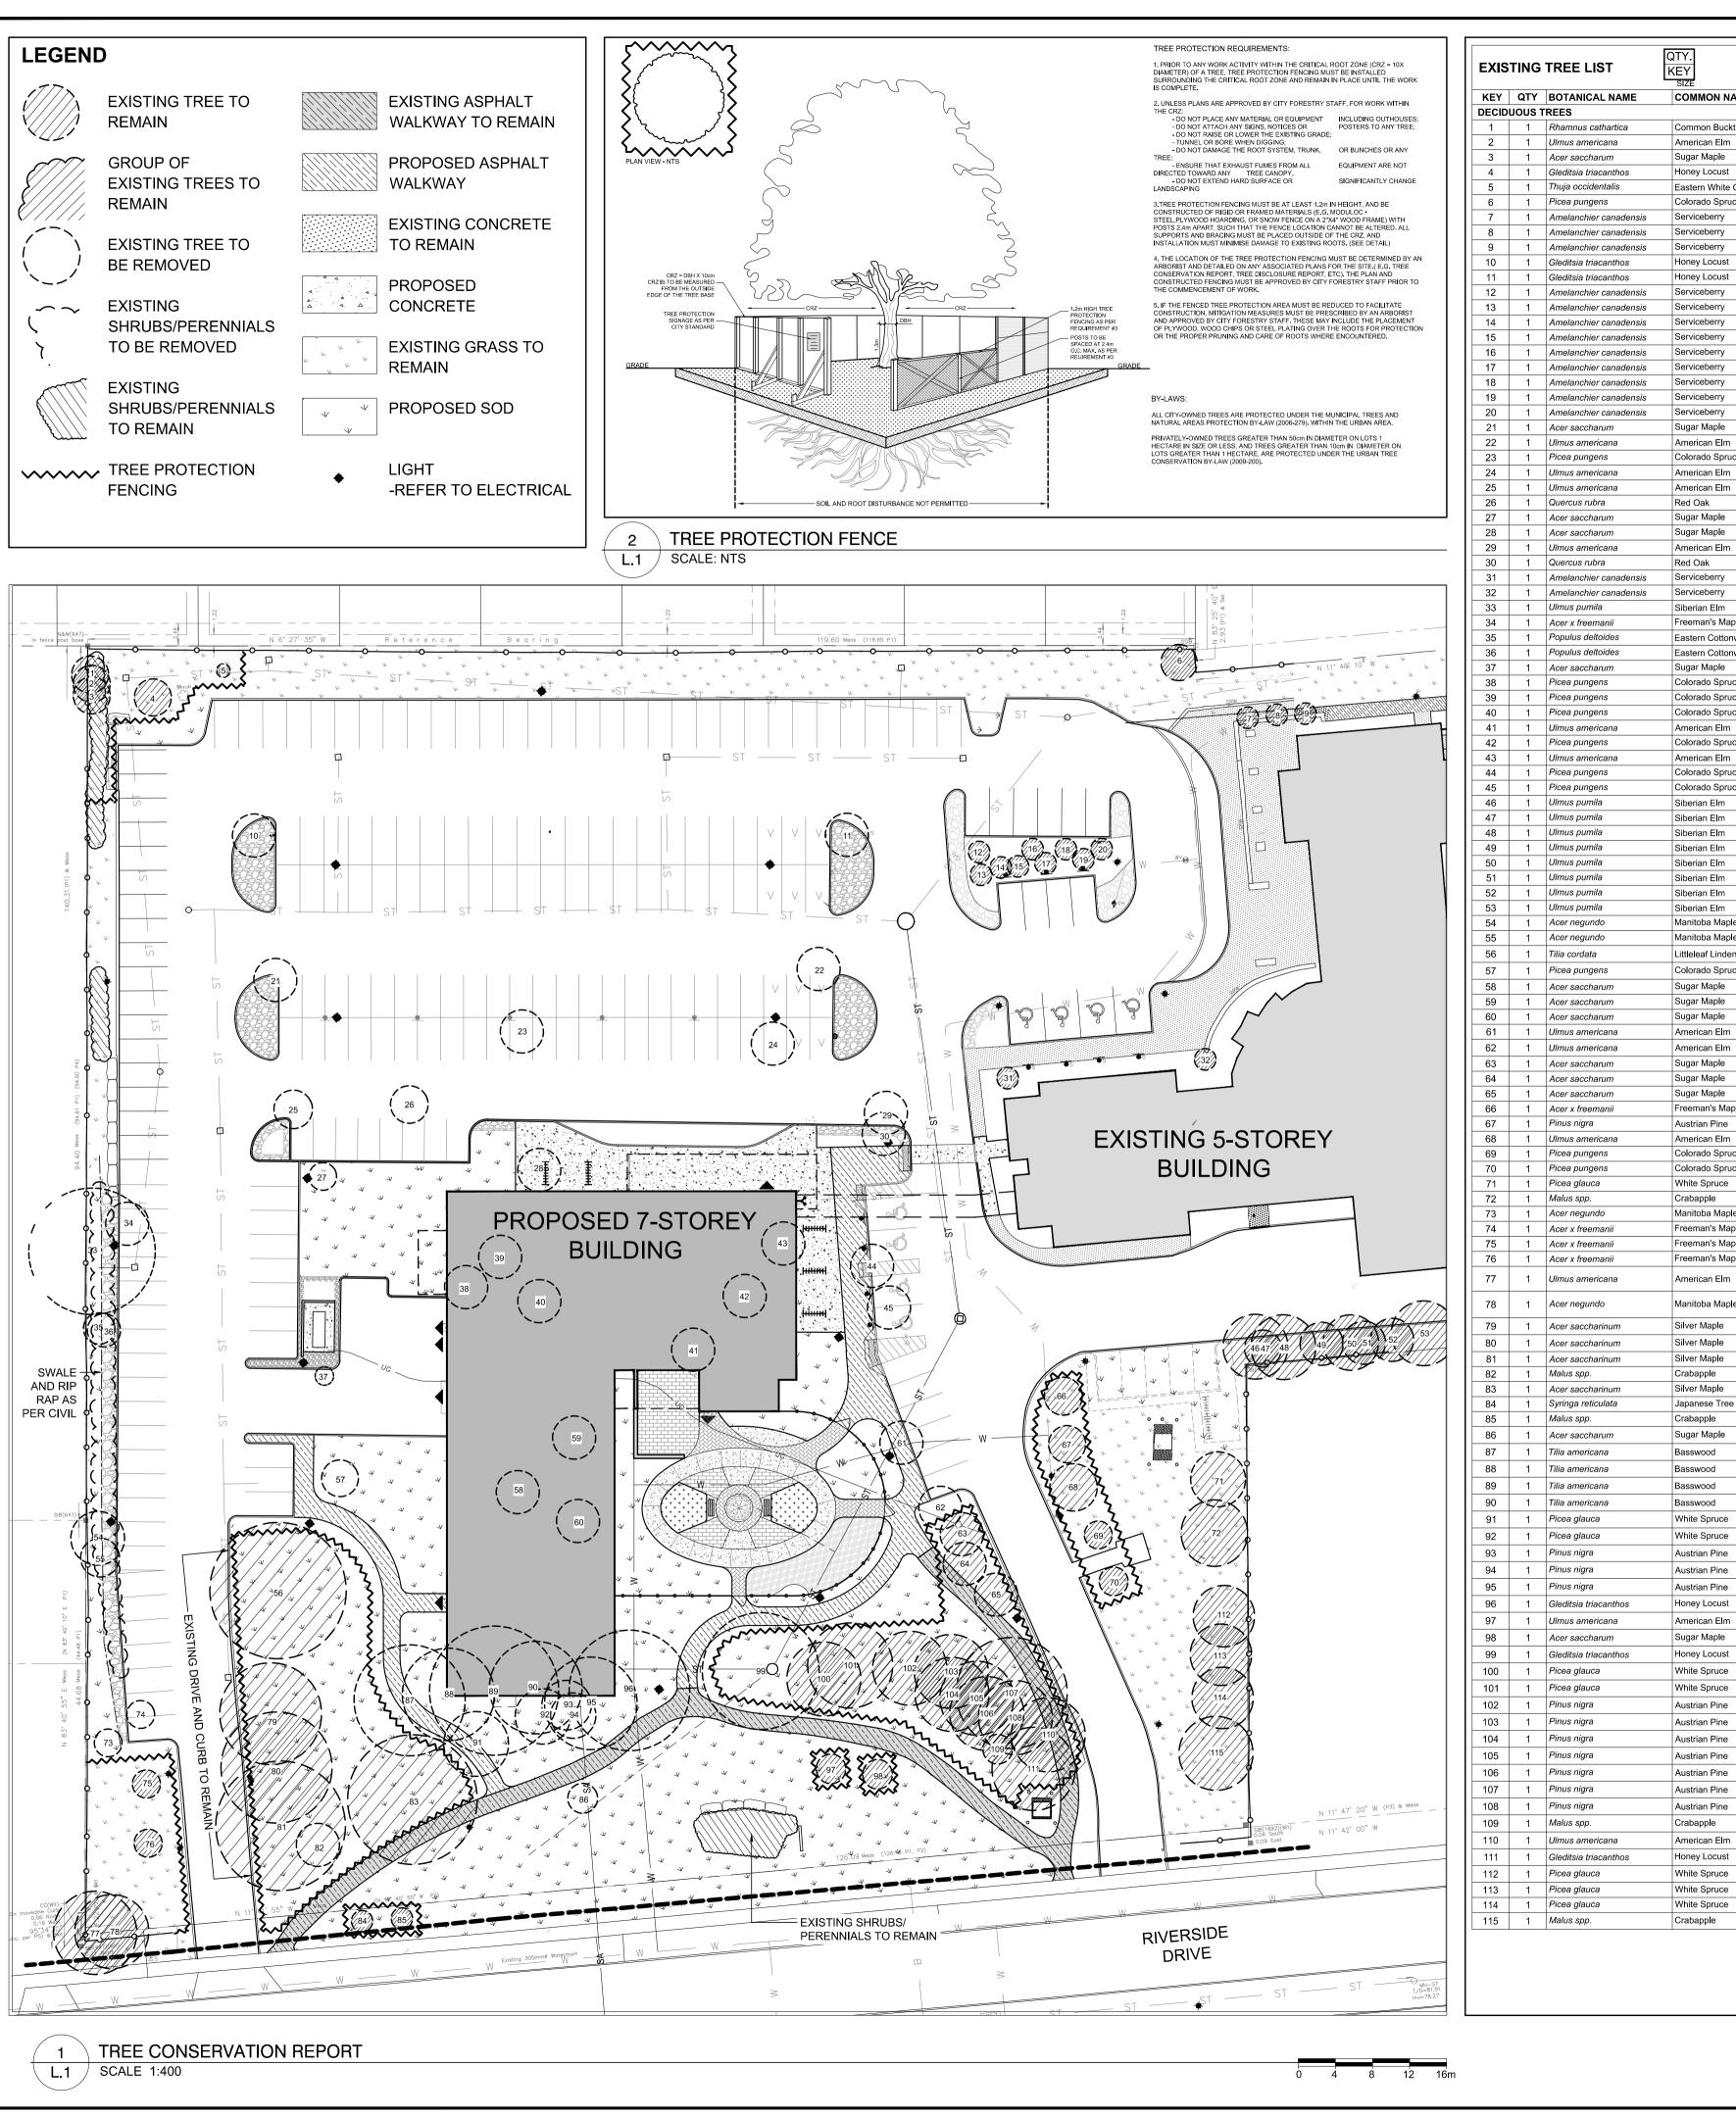

| EVIC       | TIME          | TDEELIST                                       | QTY.                                |                          |              |                    |                                |                                                                                                                                                                                                                                                                                                                                                                                                                                                                                                                                                                                                                                                                                                                                                                                                                                                                                                                                                                                                                                                                                                                                                                                                                                                                                                                                                                                                                                                                                                                                                                                                                                                                                                                                                                                                                                                                                                                                                                                                                                                                                                                                |                  |                     |
|------------|---------------|------------------------------------------------|-------------------------------------|--------------------------|--------------|--------------------|--------------------------------|--------------------------------------------------------------------------------------------------------------------------------------------------------------------------------------------------------------------------------------------------------------------------------------------------------------------------------------------------------------------------------------------------------------------------------------------------------------------------------------------------------------------------------------------------------------------------------------------------------------------------------------------------------------------------------------------------------------------------------------------------------------------------------------------------------------------------------------------------------------------------------------------------------------------------------------------------------------------------------------------------------------------------------------------------------------------------------------------------------------------------------------------------------------------------------------------------------------------------------------------------------------------------------------------------------------------------------------------------------------------------------------------------------------------------------------------------------------------------------------------------------------------------------------------------------------------------------------------------------------------------------------------------------------------------------------------------------------------------------------------------------------------------------------------------------------------------------------------------------------------------------------------------------------------------------------------------------------------------------------------------------------------------------------------------------------------------------------------------------------------------------|------------------|---------------------|
| EXIS       | TING          | TREE LIST                                      | KEY<br>SIZE                         |                          |              |                    |                                |                                                                                                                                                                                                                                                                                                                                                                                                                                                                                                                                                                                                                                                                                                                                                                                                                                                                                                                                                                                                                                                                                                                                                                                                                                                                                                                                                                                                                                                                                                                                                                                                                                                                                                                                                                                                                                                                                                                                                                                                                                                                                                                                |                  | e of Adjustment     |
| KEY        | QTY<br>UOUS T | BOTANICAL NAME                                 | COMMON NAME                         | SIZE                     | CONDITION    | CRITICAL ROOT ZONE | ACTION                         | OWNERSH                                                                                                                                                                                                                                                                                                                                                                                                                                                                                                                                                                                                                                                                                                                                                                                                                                                                                                                                                                                                                                                                                                                                                                                                                                                                                                                                                                                                                                                                                                                                                                                                                                                                                                                                                                                                                                                                                                                                                                                                                                                                                                                        | Rece             | ved   Reçu le       |
| 1          | 1             | Rhamnus cathartica                             | Common Buckthorn                    | 200mm cal.               | GOOD         | 2000mm             | TO REMAIN                      | 2865 Riversio                                                                                                                                                                                                                                                                                                                                                                                                                                                                                                                                                                                                                                                                                                                                                                                                                                                                                                                                                                                                                                                                                                                                                                                                                                                                                                                                                                                                                                                                                                                                                                                                                                                                                                                                                                                                                                                                                                                                                                                                                                                                                                                  |                  | 25-01-14            |
| 3          | 1             | Ulmus americana Acer saccharum                 | American Elm Sugar Maple            | 200mm cal.               | GOOD         | 2000mm<br>2000mm   | TO REMAIN TO REMAIN            | 2865 Riversion 2865 R |                  | wa   Ville d'Ottawa |
| 4          | 1             | Gleditsia triacanthos                          | Honey Locust                        | 200mm cal.               | GOOD         | 2000mm             | TO REMAIN                      | 2865 Riversio                                                                                                                                                                                                                                                                                                                                                                                                                                                                                                                                                                                                                                                                                                                                                                                                                                                                                                                                                                                                                                                                                                                                                                                                                                                                                                                                                                                                                                                                                                                                                                                                                                                                                                                                                                                                                                                                                                                                                                                                                                                                                                                  | Comité           | de dérogation       |
| 5<br>6     | 1             | Thuja occidentalis Picea pungens               | Eastern White Cedar Colorado Spruce | 50mm cal.                | POOR<br>GOOD | 500mm<br>2000mm    | TO REMAIN TO REMAIN            | 2865 Riversion 2865 Riversion                                                                                                                                                                                                                                                                                                                                                                                                                                                                                                                                                                                                                                                                                                                                                                                                                                                                                                                                                                                                                                                                                                                                                                                                                                                                                                                                                                                                                                                                                                                                                                                                                                                                                                                                                                                                                                                                                                                                                                                                                                                                                                  | Э                |                     |
| 7          | 1             | Amelanchier canadensis                         | Serviceberry                        | 100mm cal.               | GOOD         | 1000mm             | TO REMAIN                      | 2865 Riversid                                                                                                                                                                                                                                                                                                                                                                                                                                                                                                                                                                                                                                                                                                                                                                                                                                                                                                                                                                                                                                                                                                                                                                                                                                                                                                                                                                                                                                                                                                                                                                                                                                                                                                                                                                                                                                                                                                                                                                                                                                                                                                                  | е                |                     |
| 8<br>9     | 1             | Amelanchier canadensis  Amelanchier canadensis | Serviceberry Serviceberry           | 100mm cal.               | GOOD         | 1000mm<br>1000mm   | TO REMAIN TO REMAIN            | 2865 Riversid<br>2865 Riversid                                                                                                                                                                                                                                                                                                                                                                                                                                                                                                                                                                                                                                                                                                                                                                                                                                                                                                                                                                                                                                                                                                                                                                                                                                                                                                                                                                                                                                                                                                                                                                                                                                                                                                                                                                                                                                                                                                                                                                                                                                                                                                 |                  |                     |
| 10         | 1             | Gleditsia triacanthos                          | Honey Locust                        | 120mm cal.               | GOOD         | 1200mm             | TO BE REMOVED                  | 2865 Riversid                                                                                                                                                                                                                                                                                                                                                                                                                                                                                                                                                                                                                                                                                                                                                                                                                                                                                                                                                                                                                                                                                                                                                                                                                                                                                                                                                                                                                                                                                                                                                                                                                                                                                                                                                                                                                                                                                                                                                                                                                                                                                                                  |                  |                     |
| 11<br>12   | 1             | Gleditsia triacanthos  Amelanchier canadensis  | Honey Locust Serviceberry           | 150mm cal.               | GOOD         | 500mm<br>1000mm    | TO BE REMOVED TO REMAIN        | 2865 Riversid<br>2865 Riversid                                                                                                                                                                                                                                                                                                                                                                                                                                                                                                                                                                                                                                                                                                                                                                                                                                                                                                                                                                                                                                                                                                                                                                                                                                                                                                                                                                                                                                                                                                                                                                                                                                                                                                                                                                                                                                                                                                                                                                                                                                                                                                 |                  |                     |
| 13         | 1             | Amelanchier canadensis                         | Serviceberry                        | 100mm cal.               | GOOD         | 1000mm             | TO REMAIN                      | 2865 Riversid                                                                                                                                                                                                                                                                                                                                                                                                                                                                                                                                                                                                                                                                                                                                                                                                                                                                                                                                                                                                                                                                                                                                                                                                                                                                                                                                                                                                                                                                                                                                                                                                                                                                                                                                                                                                                                                                                                                                                                                                                                                                                                                  |                  |                     |
| 14<br>15   | 1             | Amelanchier canadensis Amelanchier canadensis  | Serviceberry Serviceberry           | 100mm cal.               | GOOD         | 1000mm<br>1000mm   | TO REMAIN TO REMAIN            | 2865 Riversid<br>2865 Riversid                                                                                                                                                                                                                                                                                                                                                                                                                                                                                                                                                                                                                                                                                                                                                                                                                                                                                                                                                                                                                                                                                                                                                                                                                                                                                                                                                                                                                                                                                                                                                                                                                                                                                                                                                                                                                                                                                                                                                                                                                                                                                                 |                  |                     |
| 16         | 1             | Amelanchier canadensis                         | Serviceberry                        | 100mm cal.               | GOOD         | 1000mm             | TO REMAIN                      | 2865 Riversid                                                                                                                                                                                                                                                                                                                                                                                                                                                                                                                                                                                                                                                                                                                                                                                                                                                                                                                                                                                                                                                                                                                                                                                                                                                                                                                                                                                                                                                                                                                                                                                                                                                                                                                                                                                                                                                                                                                                                                                                                                                                                                                  |                  |                     |
| 17<br>18   | 1             | Amelanchier canadensis Amelanchier canadensis  | Serviceberry Serviceberry           | 100mm cal.               | GOOD<br>GOOD | 1000mm<br>1000mm   | TO REMAIN TO REMAIN            | 2865 Riversid<br>2865 Riversid                                                                                                                                                                                                                                                                                                                                                                                                                                                                                                                                                                                                                                                                                                                                                                                                                                                                                                                                                                                                                                                                                                                                                                                                                                                                                                                                                                                                                                                                                                                                                                                                                                                                                                                                                                                                                                                                                                                                                                                                                                                                                                 |                  |                     |
| 19<br>20   | 1             | Amelanchier canadensis Amelanchier canadensis  | Serviceberry Serviceberry           | 100mm cal.               | GOOD<br>GOOD | 1000mm<br>1500mm   | TO REMAIN TO REMAIN            | 2865 Riversid                                                                                                                                                                                                                                                                                                                                                                                                                                                                                                                                                                                                                                                                                                                                                                                                                                                                                                                                                                                                                                                                                                                                                                                                                                                                                                                                                                                                                                                                                                                                                                                                                                                                                                                                                                                                                                                                                                                                                                                                                                                                                                                  |                  |                     |
| 21         | 1             | Acer saccharum                                 | Sugar Maple                         | 150mm cal.               | GOOD         | 1500mm             | TO BE REMOVED                  | 2865 Riversid                                                                                                                                                                                                                                                                                                                                                                                                                                                                                                                                                                                                                                                                                                                                                                                                                                                                                                                                                                                                                                                                                                                                                                                                                                                                                                                                                                                                                                                                                                                                                                                                                                                                                                                                                                                                                                                                                                                                                                                                                                                                                                                  |                  |                     |
| 22         | 1             | Ulmus americana<br>Picea pungens               | American Elm Colorado Spruce        | 100mm cal.               | GOOD         | 1000mm<br>2000mm   | TO BE REMOVED TO BE REMOVED    | 2865 Riversid                                                                                                                                                                                                                                                                                                                                                                                                                                                                                                                                                                                                                                                                                                                                                                                                                                                                                                                                                                                                                                                                                                                                                                                                                                                                                                                                                                                                                                                                                                                                                                                                                                                                                                                                                                                                                                                                                                                                                                                                                                                                                                                  |                  |                     |
| 24         | 1             | Ulmus americana                                | American Elm                        | 100mm cal.               | GOOD         | 1000mm             | TO BE REMOVED                  | 2865 Riversid                                                                                                                                                                                                                                                                                                                                                                                                                                                                                                                                                                                                                                                                                                                                                                                                                                                                                                                                                                                                                                                                                                                                                                                                                                                                                                                                                                                                                                                                                                                                                                                                                                                                                                                                                                                                                                                                                                                                                                                                                                                                                                                  |                  |                     |
| 25<br>26   | 1             | Ulmus americana Quercus rubra                  | American Elm  Red Oak               | 200mm cal.               | GOOD         | 2000mm<br>2000mm   | TO BE REMOVED TO BE REMOVED    | 2865 Riversid                                                                                                                                                                                                                                                                                                                                                                                                                                                                                                                                                                                                                                                                                                                                                                                                                                                                                                                                                                                                                                                                                                                                                                                                                                                                                                                                                                                                                                                                                                                                                                                                                                                                                                                                                                                                                                                                                                                                                                                                                                                                                                                  |                  |                     |
| 27         | 1             | Acer saccharum                                 | Sugar Maple                         | 150mm cal.               | GOOD         | 1500mm             | TO BE REMOVED                  | 2865 Riversid                                                                                                                                                                                                                                                                                                                                                                                                                                                                                                                                                                                                                                                                                                                                                                                                                                                                                                                                                                                                                                                                                                                                                                                                                                                                                                                                                                                                                                                                                                                                                                                                                                                                                                                                                                                                                                                                                                                                                                                                                                                                                                                  |                  |                     |
| 28<br>29   | 1             | Acer saccharum  Ulmus americana                | Sugar Maple American Elm            | 200mm cal.               | GOOD<br>FAIR | 2000mm<br>1500mm   | TO BE REMOVED TO BE REMOVED    | 2865 Riversid                                                                                                                                                                                                                                                                                                                                                                                                                                                                                                                                                                                                                                                                                                                                                                                                                                                                                                                                                                                                                                                                                                                                                                                                                                                                                                                                                                                                                                                                                                                                                                                                                                                                                                                                                                                                                                                                                                                                                                                                                                                                                                                  |                  |                     |
| 30         | 1             | Quercus rubra                                  | Red Oak                             | 170mm cal.               | GOOD         | 1700mm             | TO BE REMOVED                  | 2865 Riversid                                                                                                                                                                                                                                                                                                                                                                                                                                                                                                                                                                                                                                                                                                                                                                                                                                                                                                                                                                                                                                                                                                                                                                                                                                                                                                                                                                                                                                                                                                                                                                                                                                                                                                                                                                                                                                                                                                                                                                                                                                                                                                                  |                  |                     |
| 31<br>32   | 1             | Amelanchier canadensis Amelanchier canadensis  | Serviceberry Serviceberry           | 100mm cal.               | GOOD<br>GOOD | 1000mm<br>1000mm   | TO REMAIN TO REMAIN            | 2865 Riversid<br>2865 Riversid                                                                                                                                                                                                                                                                                                                                                                                                                                                                                                                                                                                                                                                                                                                                                                                                                                                                                                                                                                                                                                                                                                                                                                                                                                                                                                                                                                                                                                                                                                                                                                                                                                                                                                                                                                                                                                                                                                                                                                                                                                                                                                 |                  |                     |
| 33         | 1             | Ulmus pumila                                   | Siberian Elm                        | 1600mm cal.              | GOOD         | 16000mm            | TO BE REMOVED                  | 2865 Riversid                                                                                                                                                                                                                                                                                                                                                                                                                                                                                                                                                                                                                                                                                                                                                                                                                                                                                                                                                                                                                                                                                                                                                                                                                                                                                                                                                                                                                                                                                                                                                                                                                                                                                                                                                                                                                                                                                                                                                                                                                                                                                                                  | е                |                     |
| 34<br>35   | 1             | Acer x freemanii Populus deltoides             | Freeman's Maple Eastern Cottonwood  | 100mm cal.               | GOOD<br>GOOD | 1000mm<br>1700mm   | TO BE REMOVED TO BE REMOVED    | 2865 Riversid<br>2865 Riversid                                                                                                                                                                                                                                                                                                                                                                                                                                                                                                                                                                                                                                                                                                                                                                                                                                                                                                                                                                                                                                                                                                                                                                                                                                                                                                                                                                                                                                                                                                                                                                                                                                                                                                                                                                                                                                                                                                                                                                                                                                                                                                 |                  |                     |
| 36         | 1             | Populus deltoides                              | Eastern Cottonwood                  | 180mm cal.               | GOOD         | 1800mm             | TO BE REMOVED                  | 2865 Riversid                                                                                                                                                                                                                                                                                                                                                                                                                                                                                                                                                                                                                                                                                                                                                                                                                                                                                                                                                                                                                                                                                                                                                                                                                                                                                                                                                                                                                                                                                                                                                                                                                                                                                                                                                                                                                                                                                                                                                                                                                                                                                                                  | е                |                     |
| 37<br>38   | 1             | Acer saccharum Picea pungens                   | Sugar Maple Colorado Spruce         | 100mm cal.               | GOOD<br>POOR | 1000mm<br>1000mm   | TO BE REMOVED TO BE REMOVED    | 2865 Riversid                                                                                                                                                                                                                                                                                                                                                                                                                                                                                                                                                                                                                                                                                                                                                                                                                                                                                                                                                                                                                                                                                                                                                                                                                                                                                                                                                                                                                                                                                                                                                                                                                                                                                                                                                                                                                                                                                                                                                                                                                                                                                                                  |                  |                     |
| 39         | 1             | Picea pungens                                  | Colorado Spruce                     | 200mm cal.               | GOOD         | 2000mm             | TO BE REMOVED                  | 2865 Riversid                                                                                                                                                                                                                                                                                                                                                                                                                                                                                                                                                                                                                                                                                                                                                                                                                                                                                                                                                                                                                                                                                                                                                                                                                                                                                                                                                                                                                                                                                                                                                                                                                                                                                                                                                                                                                                                                                                                                                                                                                                                                                                                  | е                |                     |
| 40<br>41   | 1             | Picea pungens Ulmus americana                  | Colorado Spruce  American Elm       | 100mm cal.<br>250mm cal. | FAIR<br>GOOD | 1000mm<br>2500mm   | TO BE REMOVED TO BE REMOVED    | 2865 Riversid                                                                                                                                                                                                                                                                                                                                                                                                                                                                                                                                                                                                                                                                                                                                                                                                                                                                                                                                                                                                                                                                                                                                                                                                                                                                                                                                                                                                                                                                                                                                                                                                                                                                                                                                                                                                                                                                                                                                                                                                                                                                                                                  |                  |                     |
| 42         | 1             | Picea pungens                                  | Colorado Spruce                     | 200mm cal.               | GOOD         | 2000mm             | TO BE REMOVED                  | 2865 Riversid                                                                                                                                                                                                                                                                                                                                                                                                                                                                                                                                                                                                                                                                                                                                                                                                                                                                                                                                                                                                                                                                                                                                                                                                                                                                                                                                                                                                                                                                                                                                                                                                                                                                                                                                                                                                                                                                                                                                                                                                                                                                                                                  | е                |                     |
| 43<br>44   | 1             | Ulmus americana<br>Picea pungens               | American Elm Colorado Spruce        | 150mm cal.               | DEAD<br>GOOD | 1500mm<br>2000mm   | TO BE REMOVED TO BE REMOVED    | 2865 Riversid<br>2865 Riversid                                                                                                                                                                                                                                                                                                                                                                                                                                                                                                                                                                                                                                                                                                                                                                                                                                                                                                                                                                                                                                                                                                                                                                                                                                                                                                                                                                                                                                                                                                                                                                                                                                                                                                                                                                                                                                                                                                                                                                                                                                                                                                 |                  |                     |
| 45         | 1             | Picea pungens                                  | Colorado Spruce                     | 200mm cal.               | GOOD         | 2000mm             | TO BE REMOVED                  | 2865 Riversid                                                                                                                                                                                                                                                                                                                                                                                                                                                                                                                                                                                                                                                                                                                                                                                                                                                                                                                                                                                                                                                                                                                                                                                                                                                                                                                                                                                                                                                                                                                                                                                                                                                                                                                                                                                                                                                                                                                                                                                                                                                                                                                  | е                |                     |
| 46<br>47   | 1             | Ulmus pumila Ulmus pumila                      | Siberian Elm Siberian Elm           | 350mm cal.               | GOOD         | 3500mm<br>2000mm   | TO REMAIN TO REMAIN            | 2865 Riversid<br>2865 Riversid                                                                                                                                                                                                                                                                                                                                                                                                                                                                                                                                                                                                                                                                                                                                                                                                                                                                                                                                                                                                                                                                                                                                                                                                                                                                                                                                                                                                                                                                                                                                                                                                                                                                                                                                                                                                                                                                                                                                                                                                                                                                                                 |                  |                     |
| 48         | 1             | Ulmus pumila                                   | Siberian Elm                        | 350mm cal.               | GOOD         | 3500mm             | TO REMAIN                      | 2865 Riversid                                                                                                                                                                                                                                                                                                                                                                                                                                                                                                                                                                                                                                                                                                                                                                                                                                                                                                                                                                                                                                                                                                                                                                                                                                                                                                                                                                                                                                                                                                                                                                                                                                                                                                                                                                                                                                                                                                                                                                                                                                                                                                                  |                  |                     |
| 49<br>50   | 1             | Ulmus pumila Ulmus pumila                      | Siberian Elm<br>Siberian Elm        | 200mm cal.<br>350mm cal. | GOOD<br>GOOD | 2000mm<br>3500mm   | TO REMAIN TO REMAIN            | 2865 Riversid<br>2865 Riversid                                                                                                                                                                                                                                                                                                                                                                                                                                                                                                                                                                                                                                                                                                                                                                                                                                                                                                                                                                                                                                                                                                                                                                                                                                                                                                                                                                                                                                                                                                                                                                                                                                                                                                                                                                                                                                                                                                                                                                                                                                                                                                 |                  |                     |
| 51         | 1             | Ulmus pumila                                   | Siberian Elm                        | 200mm cal.               | GOOD         | 2000mm             | TO REMAIN                      | 2865 Riversid                                                                                                                                                                                                                                                                                                                                                                                                                                                                                                                                                                                                                                                                                                                                                                                                                                                                                                                                                                                                                                                                                                                                                                                                                                                                                                                                                                                                                                                                                                                                                                                                                                                                                                                                                                                                                                                                                                                                                                                                                                                                                                                  |                  |                     |
| 52<br>53   | 1             | Ulmus pumila Ulmus pumila                      | Siberian Elm<br>Siberian Elm        | 200mm cal.<br>350mm cal. | GOOD<br>GOOD | 2000mm<br>3500mm   | TO REMAIN TO REMAIN            | 2865 Riversid<br>2865 Riversid                                                                                                                                                                                                                                                                                                                                                                                                                                                                                                                                                                                                                                                                                                                                                                                                                                                                                                                                                                                                                                                                                                                                                                                                                                                                                                                                                                                                                                                                                                                                                                                                                                                                                                                                                                                                                                                                                                                                                                                                                                                                                                 |                  |                     |
| 54<br>55   | 1             | Acer negundo Acer negundo                      | Manitoba Maple  Manitoba Maple      | 290mm cal.               | POOR<br>GOOD | 2900mm<br>2100mm   | TO BE REMOVED TO BE REMOVED    | 2865 Riversid                                                                                                                                                                                                                                                                                                                                                                                                                                                                                                                                                                                                                                                                                                                                                                                                                                                                                                                                                                                                                                                                                                                                                                                                                                                                                                                                                                                                                                                                                                                                                                                                                                                                                                                                                                                                                                                                                                                                                                                                                                                                                                                  |                  |                     |
| 56         | 1             | Tilia cordata                                  | Littleleaf Linden                   | 210mm cal.<br>750mm cal. | GOOD         | 7500mm             | TO REMAIN                      | 2865 Riversid                                                                                                                                                                                                                                                                                                                                                                                                                                                                                                                                                                                                                                                                                                                                                                                                                                                                                                                                                                                                                                                                                                                                                                                                                                                                                                                                                                                                                                                                                                                                                                                                                                                                                                                                                                                                                                                                                                                                                                                                                                                                                                                  |                  |                     |
| 57         | 1             | Picea pungens                                  | Colorado Spruce                     | 200mm cal.               | GOOD         | 2000mm             | TO BE REMOVED                  | 2865 Riversid                                                                                                                                                                                                                                                                                                                                                                                                                                                                                                                                                                                                                                                                                                                                                                                                                                                                                                                                                                                                                                                                                                                                                                                                                                                                                                                                                                                                                                                                                                                                                                                                                                                                                                                                                                                                                                                                                                                                                                                                                                                                                                                  |                  |                     |
| 58<br>59   | 1             | Acer saccharum Acer saccharum                  | Sugar Maple Sugar Maple             | 100mm cal.               | GOOD         | 1000mm<br>1000mm   | TO BE REMOVED TO BE REMOVED    | 2865 Riversid<br>2865 Riversid                                                                                                                                                                                                                                                                                                                                                                                                                                                                                                                                                                                                                                                                                                                                                                                                                                                                                                                                                                                                                                                                                                                                                                                                                                                                                                                                                                                                                                                                                                                                                                                                                                                                                                                                                                                                                                                                                                                                                                                                                                                                                                 |                  |                     |
| 60         | 1             | Acer saccharum                                 | Sugar Maple                         | 100mm cal.               | GOOD         | 1000mm             | TO BE REMOVED                  | 2865 Riversid                                                                                                                                                                                                                                                                                                                                                                                                                                                                                                                                                                                                                                                                                                                                                                                                                                                                                                                                                                                                                                                                                                                                                                                                                                                                                                                                                                                                                                                                                                                                                                                                                                                                                                                                                                                                                                                                                                                                                                                                                                                                                                                  |                  |                     |
| 61<br>62   | 1             | Ulmus americana Ulmus americana                | American Elm  American Elm          | 140mm cal.               | GOOD         | 1400mm<br>1500mm   | TO BE REMOVED TO BE REMOVED    | 2865 Riversid<br>2865 Riversid                                                                                                                                                                                                                                                                                                                                                                                                                                                                                                                                                                                                                                                                                                                                                                                                                                                                                                                                                                                                                                                                                                                                                                                                                                                                                                                                                                                                                                                                                                                                                                                                                                                                                                                                                                                                                                                                                                                                                                                                                                                                                                 |                  |                     |
| 63         | 1             | Acer saccharum                                 | Sugar Maple                         | 100mm cal.               | GOOD         | 1000mm             | TO REMAIN                      | 2865 Riversid                                                                                                                                                                                                                                                                                                                                                                                                                                                                                                                                                                                                                                                                                                                                                                                                                                                                                                                                                                                                                                                                                                                                                                                                                                                                                                                                                                                                                                                                                                                                                                                                                                                                                                                                                                                                                                                                                                                                                                                                                                                                                                                  |                  |                     |
| 64<br>65   | 1             | Acer saccharum Acer saccharum                  | Sugar Maple Sugar Maple             | 100mm cal.               | GOOD         | 1000mm<br>1000mm   | TO REMAIN TO REMAIN            | 2865 Riversid<br>2865 Riversid                                                                                                                                                                                                                                                                                                                                                                                                                                                                                                                                                                                                                                                                                                                                                                                                                                                                                                                                                                                                                                                                                                                                                                                                                                                                                                                                                                                                                                                                                                                                                                                                                                                                                                                                                                                                                                                                                                                                                                                                                                                                                                 |                  |                     |
| 66         | 1             | Acer x freemanii                               | Freeman's Maple                     | 200mm cal.               | GOOD         | 2000mm             | TO REMAIN                      | 2865 Riversid                                                                                                                                                                                                                                                                                                                                                                                                                                                                                                                                                                                                                                                                                                                                                                                                                                                                                                                                                                                                                                                                                                                                                                                                                                                                                                                                                                                                                                                                                                                                                                                                                                                                                                                                                                                                                                                                                                                                                                                                                                                                                                                  |                  |                     |
| 67<br>68   | 1             | Pinus nigra Ulmus americana                    | Austrian Pine American Elm          | 200mm cal.<br>250mm cal. | GOOD<br>GOOD | 2000mm<br>2500mm   | TO REMAIN TO REMAIN            | 2865 Riversid<br>2865 Riversid                                                                                                                                                                                                                                                                                                                                                                                                                                                                                                                                                                                                                                                                                                                                                                                                                                                                                                                                                                                                                                                                                                                                                                                                                                                                                                                                                                                                                                                                                                                                                                                                                                                                                                                                                                                                                                                                                                                                                                                                                                                                                                 |                  |                     |
| 69         | 1             | Picea pungens Picea pungens                    | Colorado Spruce Colorado Spruce     | 150mm cal.               | GOOD<br>GOOD | 1500mm<br>1500mm   | TO REMAIN TO REMAIN            | 2865 Riversid                                                                                                                                                                                                                                                                                                                                                                                                                                                                                                                                                                                                                                                                                                                                                                                                                                                                                                                                                                                                                                                                                                                                                                                                                                                                                                                                                                                                                                                                                                                                                                                                                                                                                                                                                                                                                                                                                                                                                                                                                                                                                                                  |                  |                     |
| 70<br>71   | 1             | Picea glauca                                   | White Spruce                        | 150mm cal.<br>300mm cal. | GOOD         | 3000mm             | TO REMAIN                      | 2865 Riversid                                                                                                                                                                                                                                                                                                                                                                                                                                                                                                                                                                                                                                                                                                                                                                                                                                                                                                                                                                                                                                                                                                                                                                                                                                                                                                                                                                                                                                                                                                                                                                                                                                                                                                                                                                                                                                                                                                                                                                                                                                                                                                                  |                  |                     |
| 72<br>73   | 1             | Malus spp. Acer negundo                        | Crabapple  Manitoba Maple           | 350mm cal.               | GOOD<br>GOOD | 3500mm<br>1500mm   | TO REMAIN TO BE REMOVED        | 2865 Riversid                                                                                                                                                                                                                                                                                                                                                                                                                                                                                                                                                                                                                                                                                                                                                                                                                                                                                                                                                                                                                                                                                                                                                                                                                                                                                                                                                                                                                                                                                                                                                                                                                                                                                                                                                                                                                                                                                                                                                                                                                                                                                                                  |                  |                     |
| 74         | 1             | Acer x freemanii                               | Freeman's Maple                     | 150mm cal.               | GOOD         | 1500mm             | TO BE REMOVED                  | 2865 Riversid                                                                                                                                                                                                                                                                                                                                                                                                                                                                                                                                                                                                                                                                                                                                                                                                                                                                                                                                                                                                                                                                                                                                                                                                                                                                                                                                                                                                                                                                                                                                                                                                                                                                                                                                                                                                                                                                                                                                                                                                                                                                                                                  |                  |                     |
| 75<br>76   | 1             | Acer x freemanii Acer x freemanii              | Freeman's Maple Freeman's Maple     | 150mm cal.               | GOOD<br>GOOD | 1500mm<br>1500mm   | TO REMAIN TO REMAIN            | 2865 Riversid                                                                                                                                                                                                                                                                                                                                                                                                                                                                                                                                                                                                                                                                                                                                                                                                                                                                                                                                                                                                                                                                                                                                                                                                                                                                                                                                                                                                                                                                                                                                                                                                                                                                                                                                                                                                                                                                                                                                                                                                                                                                                                                  |                  |                     |
| 70<br>77   | 1             | Ulmus americana                                | American Elm                        | 450mm cal.               | DEAD         | 4500mm             | TO REMAIN                      | Jointly Owned                                                                                                                                                                                                                                                                                                                                                                                                                                                                                                                                                                                                                                                                                                                                                                                                                                                                                                                                                                                                                                                                                                                                                                                                                                                                                                                                                                                                                                                                                                                                                                                                                                                                                                                                                                                                                                                                                                                                                                                                                                                                                                                  | 1 2865 Riverside |                     |
| 78         | 1             | Acer negundo                                   | Manitoba Maple                      | 400mm cal.               | FAIR         | 4000mm             | TO REMAIN - Marked             |                                                                                                                                                                                                                                                                                                                                                                                                                                                                                                                                                                                                                                                                                                                                                                                                                                                                                                                                                                                                                                                                                                                                                                                                                                                                                                                                                                                                                                                                                                                                                                                                                                                                                                                                                                                                                                                                                                                                                                                                                                                                                                                                | 1 2865 Riverside |                     |
| 79         | 1             | Acer saccharinum                               | Silver Maple                        | 550mm cal.               | GOOD         | 5500mm             | for removal by Hydro TO REMAIN | and City of Ot<br>2865 Riversid                                                                                                                                                                                                                                                                                                                                                                                                                                                                                                                                                                                                                                                                                                                                                                                                                                                                                                                                                                                                                                                                                                                                                                                                                                                                                                                                                                                                                                                                                                                                                                                                                                                                                                                                                                                                                                                                                                                                                                                                                                                                                                |                  |                     |
| 80         | 1             | Acer saccharinum                               | Silver Maple Silver Maple           | 600mm cal.               | GOOD         | 6000mm             | TO REMAIN                      | 2865 Riversid                                                                                                                                                                                                                                                                                                                                                                                                                                                                                                                                                                                                                                                                                                                                                                                                                                                                                                                                                                                                                                                                                                                                                                                                                                                                                                                                                                                                                                                                                                                                                                                                                                                                                                                                                                                                                                                                                                                                                                                                                                                                                                                  |                  |                     |
| B1         | 1             | Acer saccharinum Malus spp.                    | Silver Maple Crabapple              | 700mm cal.               | GOOD<br>DEAD | 7000mm<br>2500mm   | TO REMAIN TO BE REMOVED        | 2865 Riversid                                                                                                                                                                                                                                                                                                                                                                                                                                                                                                                                                                                                                                                                                                                                                                                                                                                                                                                                                                                                                                                                                                                                                                                                                                                                                                                                                                                                                                                                                                                                                                                                                                                                                                                                                                                                                                                                                                                                                                                                                                                                                                                  |                  |                     |
| 82<br>83   | 1             | Acer saccharinum                               | Silver Maple                        | 700mm cal.               | POOR         | 7000mm             | TO REMAIN                      | 2865 Riversid                                                                                                                                                                                                                                                                                                                                                                                                                                                                                                                                                                                                                                                                                                                                                                                                                                                                                                                                                                                                                                                                                                                                                                                                                                                                                                                                                                                                                                                                                                                                                                                                                                                                                                                                                                                                                                                                                                                                                                                                                                                                                                                  | e                |                     |
| 84<br>85   | 1             | Syringa reticulata Malus spp.                  | Japanese Tree Lilac Crabapple       | 50mm cal.                | GOOD<br>GOOD | 500mm<br>500mm     | TO REMAIN TO REMAIN            | City of Ottawa                                                                                                                                                                                                                                                                                                                                                                                                                                                                                                                                                                                                                                                                                                                                                                                                                                                                                                                                                                                                                                                                                                                                                                                                                                                                                                                                                                                                                                                                                                                                                                                                                                                                                                                                                                                                                                                                                                                                                                                                                                                                                                                 |                  |                     |
| 86         | 1             | Acer saccharum                                 | Sugar Maple                         | 150mm cal.               | GOOD         | 1500mm             | TO BE REMOVED                  | 2865 Riversid                                                                                                                                                                                                                                                                                                                                                                                                                                                                                                                                                                                                                                                                                                                                                                                                                                                                                                                                                                                                                                                                                                                                                                                                                                                                                                                                                                                                                                                                                                                                                                                                                                                                                                                                                                                                                                                                                                                                                                                                                                                                                                                  |                  |                     |
| 87         | 1             | Tilia americana                                | Basswood                            | 600mm cal.               | GOOD         | 6000mm             | TO BE REMOVED                  | 2865 Riversid                                                                                                                                                                                                                                                                                                                                                                                                                                                                                                                                                                                                                                                                                                                                                                                                                                                                                                                                                                                                                                                                                                                                                                                                                                                                                                                                                                                                                                                                                                                                                                                                                                                                                                                                                                                                                                                                                                                                                                                                                                                                                                                  |                  |                     |
| 88<br>89   | 1             | Tilia americana Tilia americana                | Basswood Basswood                   | 500mm cal.               | GOOD         | 5000mm<br>7000mm   | TO BE REMOVED                  | 2865 Riversid                                                                                                                                                                                                                                                                                                                                                                                                                                                                                                                                                                                                                                                                                                                                                                                                                                                                                                                                                                                                                                                                                                                                                                                                                                                                                                                                                                                                                                                                                                                                                                                                                                                                                                                                                                                                                                                                                                                                                                                                                                                                                                                  |                  |                     |
| 90         | 1             | Tilia americana                                | Basswood                            | 500mm cal.               | GOOD         | 5000mm             | TO BE REMOVED                  | 2865 Riversid                                                                                                                                                                                                                                                                                                                                                                                                                                                                                                                                                                                                                                                                                                                                                                                                                                                                                                                                                                                                                                                                                                                                                                                                                                                                                                                                                                                                                                                                                                                                                                                                                                                                                                                                                                                                                                                                                                                                                                                                                                                                                                                  |                  |                     |
| 91         | 1             | Picea glauca                                   | White Spruce                        | 150mm cal.               | GOOD         | 1500mm             | TO BE REMOVED                  | 2865 Riversid                                                                                                                                                                                                                                                                                                                                                                                                                                                                                                                                                                                                                                                                                                                                                                                                                                                                                                                                                                                                                                                                                                                                                                                                                                                                                                                                                                                                                                                                                                                                                                                                                                                                                                                                                                                                                                                                                                                                                                                                                                                                                                                  |                  |                     |
| 92<br>93   | 1             | Picea glauca Pinus nigra                       | White Spruce Austrian Pine          | 350mm cal.<br>150mm cal. | POOR<br>GOOD | 3500mm<br>1500mm   | TO BE REMOVED TO BE REMOVED    | 2865 Riversid<br>2865 Riversid                                                                                                                                                                                                                                                                                                                                                                                                                                                                                                                                                                                                                                                                                                                                                                                                                                                                                                                                                                                                                                                                                                                                                                                                                                                                                                                                                                                                                                                                                                                                                                                                                                                                                                                                                                                                                                                                                                                                                                                                                                                                                                 |                  |                     |
| 94         | 1             | Pinus nigra                                    | Austrian Pine                       | 150mm cal.               | GOOD         | 1500mm             | TO BE REMOVED                  | 2865 Riversid                                                                                                                                                                                                                                                                                                                                                                                                                                                                                                                                                                                                                                                                                                                                                                                                                                                                                                                                                                                                                                                                                                                                                                                                                                                                                                                                                                                                                                                                                                                                                                                                                                                                                                                                                                                                                                                                                                                                                                                                                                                                                                                  | е                |                     |
| 95<br>96   | 1             | Pinus nigra  Gleditsia triacanthos             | Austrian Pine Honey Locust          | 500mm cal.               | GOOD<br>GOOD | 5000mm             | TO BE REMOVED                  | 2865 Riversid                                                                                                                                                                                                                                                                                                                                                                                                                                                                                                                                                                                                                                                                                                                                                                                                                                                                                                                                                                                                                                                                                                                                                                                                                                                                                                                                                                                                                                                                                                                                                                                                                                                                                                                                                                                                                                                                                                                                                                                                                                                                                                                  |                  |                     |
| 96<br>97   | 1             | Gleditsia triacanthos Ulmus americana          | American Elm                        | 650mm cal.<br>200mm cal. | GOOD         | 6500mm<br>2000mm   | TO BE REMOVED TO REMAIN        | 2865 Riversid                                                                                                                                                                                                                                                                                                                                                                                                                                                                                                                                                                                                                                                                                                                                                                                                                                                                                                                                                                                                                                                                                                                                                                                                                                                                                                                                                                                                                                                                                                                                                                                                                                                                                                                                                                                                                                                                                                                                                                                                                                                                                                                  |                  |                     |
| 98         | 1             | Acer saccharum                                 | Sugar Maple                         | 160mm cal.               | GOOD         | 1600mm             | TO REMAIN                      | 2865 Riversid                                                                                                                                                                                                                                                                                                                                                                                                                                                                                                                                                                                                                                                                                                                                                                                                                                                                                                                                                                                                                                                                                                                                                                                                                                                                                                                                                                                                                                                                                                                                                                                                                                                                                                                                                                                                                                                                                                                                                                                                                                                                                                                  | е                |                     |
| 99<br>00   | 1             | Gleditsia triacanthos                          | Honey Locust White Spruce           | 650mm cal.               | GOOD         | 6500mm             | TO BE REMOVED                  | 2865 Riversid                                                                                                                                                                                                                                                                                                                                                                                                                                                                                                                                                                                                                                                                                                                                                                                                                                                                                                                                                                                                                                                                                                                                                                                                                                                                                                                                                                                                                                                                                                                                                                                                                                                                                                                                                                                                                                                                                                                                                                                                                                                                                                                  |                  |                     |
| 100<br>101 | 1             | Picea glauca Picea glauca                      | White Spruce White Spruce           | 400mm cal.<br>460mm cal. | GOOD         | 4000mm<br>4600mm   | TO REMAIN TO REMAIN            | 2865 Riversid<br>2865 Riversid                                                                                                                                                                                                                                                                                                                                                                                                                                                                                                                                                                                                                                                                                                                                                                                                                                                                                                                                                                                                                                                                                                                                                                                                                                                                                                                                                                                                                                                                                                                                                                                                                                                                                                                                                                                                                                                                                                                                                                                                                                                                                                 |                  |                     |
| 102        | 1             | Pinus nigra                                    | Austrian Pine                       | 400mm cal.               | GOOD         | 4000mm             | TO REMAIN                      | 2865 Riversid                                                                                                                                                                                                                                                                                                                                                                                                                                                                                                                                                                                                                                                                                                                                                                                                                                                                                                                                                                                                                                                                                                                                                                                                                                                                                                                                                                                                                                                                                                                                                                                                                                                                                                                                                                                                                                                                                                                                                                                                                                                                                                                  |                  |                     |
| 03         | 1             | Pinus nigra                                    | Austrian Pine                       | 400mm cal.               | GOOD         | 4000mm             | TO REMAIN                      | 2865 Riversid                                                                                                                                                                                                                                                                                                                                                                                                                                                                                                                                                                                                                                                                                                                                                                                                                                                                                                                                                                                                                                                                                                                                                                                                                                                                                                                                                                                                                                                                                                                                                                                                                                                                                                                                                                                                                                                                                                                                                                                                                                                                                                                  |                  |                     |
| 04<br>05   | 1             | Pinus nigra Pinus nigra                        | Austrian Pine Austrian Pine         | 400mm cal.<br>400mm cal. | GOOD<br>GOOD | 4000mm<br>4000mm   | TO REMAIN TO REMAIN            | 2865 Riversid<br>2865 Riversid                                                                                                                                                                                                                                                                                                                                                                                                                                                                                                                                                                                                                                                                                                                                                                                                                                                                                                                                                                                                                                                                                                                                                                                                                                                                                                                                                                                                                                                                                                                                                                                                                                                                                                                                                                                                                                                                                                                                                                                                                                                                                                 |                  |                     |
| 06         | 1             | Pinus nigra                                    | Austrian Pine                       | 400mm cal.               | GOOD         | 4000mm             | TO REMAIN                      | 2865 Riversid                                                                                                                                                                                                                                                                                                                                                                                                                                                                                                                                                                                                                                                                                                                                                                                                                                                                                                                                                                                                                                                                                                                                                                                                                                                                                                                                                                                                                                                                                                                                                                                                                                                                                                                                                                                                                                                                                                                                                                                                                                                                                                                  | е                |                     |
| 07         | 1             | Pinus nigra Pinus nigra                        | Austrian Pine                       | 600mm cal.               | GOOD         | 6000mm             | TO REMAIN TO REMAIN            | 2865 Riversid                                                                                                                                                                                                                                                                                                                                                                                                                                                                                                                                                                                                                                                                                                                                                                                                                                                                                                                                                                                                                                                                                                                                                                                                                                                                                                                                                                                                                                                                                                                                                                                                                                                                                                                                                                                                                                                                                                                                                                                                                                                                                                                  |                  |                     |
| 108<br>109 | 1             | Malus spp.                                     | Austrian Pine Crabapple             | 400mm cal.<br>150mm cal. | GOOD         | 4000mm<br>1500mm   | TO REMAIN TO REMAIN            | 2865 Riversid<br>2865 Riversid                                                                                                                                                                                                                                                                                                                                                                                                                                                                                                                                                                                                                                                                                                                                                                                                                                                                                                                                                                                                                                                                                                                                                                                                                                                                                                                                                                                                                                                                                                                                                                                                                                                                                                                                                                                                                                                                                                                                                                                                                                                                                                 |                  |                     |
| 110        | 1             | Ulmus americana                                | American Elm                        | 400mm cal.               | GOOD         | 4000mm             | TO REMAIN                      | 2865 Riversid                                                                                                                                                                                                                                                                                                                                                                                                                                                                                                                                                                                                                                                                                                                                                                                                                                                                                                                                                                                                                                                                                                                                                                                                                                                                                                                                                                                                                                                                                                                                                                                                                                                                                                                                                                                                                                                                                                                                                                                                                                                                                                                  |                  |                     |
| 111<br>12  | 1             | Gleditsia triacanthos Picea glauca             | Honey Locust White Spruce           | 450mm cal.               | GOOD         | 4500mm<br>3000mm   | TO REMAIN TO REMAIN            | 2865 Riversid                                                                                                                                                                                                                                                                                                                                                                                                                                                                                                                                                                                                                                                                                                                                                                                                                                                                                                                                                                                                                                                                                                                                                                                                                                                                                                                                                                                                                                                                                                                                                                                                                                                                                                                                                                                                                                                                                                                                                                                                                                                                                                                  |                  |                     |
| 113        | 1             | Picea glauca                                   | White Spruce                        | 300mm cal.               | GOOD         | 3000mm             | TO REMAIN                      | 2865 Riversid                                                                                                                                                                                                                                                                                                                                                                                                                                                                                                                                                                                                                                                                                                                                                                                                                                                                                                                                                                                                                                                                                                                                                                                                                                                                                                                                                                                                                                                                                                                                                                                                                                                                                                                                                                                                                                                                                                                                                                                                                                                                                                                  |                  |                     |
| 114        | 1             | Picea glauca                                   | White Spruce                        | 300mm cal.               | GOOD         | 3000mm             | TO REMAIN                      | 2865 Riversid                                                                                                                                                                                                                                                                                                                                                                                                                                                                                                                                                                                                                                                                                                                                                                                                                                                                                                                                                                                                                                                                                                                                                                                                                                                                                                                                                                                                                                                                                                                                                                                                                                                                                                                                                                                                                                                                                                                                                                                                                                                                                                                  | е                |                     |