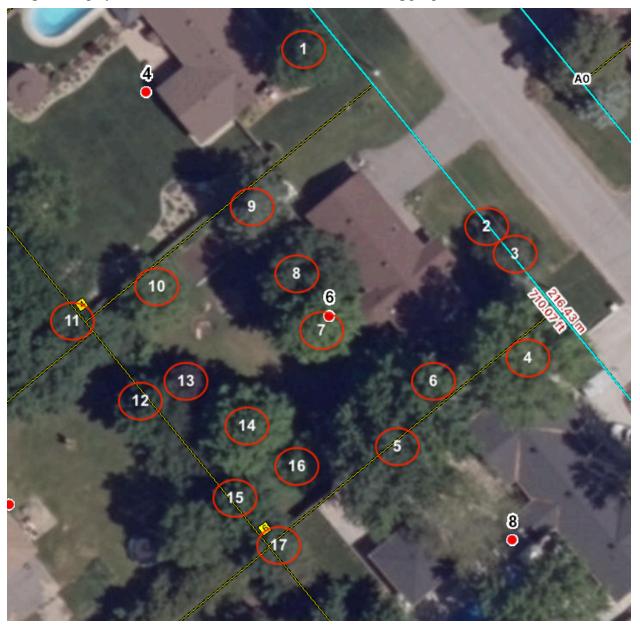

Image 1. Map of trees at 6 Basswood Avenue and surrounding properties.

| Tree            | DBH <sup>1</sup> | Ownership <sup>3</sup> | Condition <sup>4</sup> | Recommendation                                                 |
|-----------------|------------------|------------------------|------------------------|----------------------------------------------------------------|
|                 | $CRZ^2$          |                        |                        |                                                                |
| 1. Linden       | 63cm<br>630cm    | 4 Basswood<br>Ave.     | Good                   | Protect                                                        |
| 2. Crabapple    | 19cm<br>190cm    | 6 Basswod Ave.         | Good                   | Not distinctive: no protection necessary.                      |
| 3. Spruce       | 22cm<br>220cm    | 6 Basswod Ave.         | Good                   | Not distinctive: no protection necessary.                      |
| 4. Red maple    | 88cm<br>880cm    | 8 Basswod Ave.         | Good                   | Protect CRZ with<br>fencing, root pruning<br>likely necessary. |
| 5. Silver maple | 72cm<br>720cm    | 8 Basswod Ave.         | Good                   | Protect CRZ with<br>fencing, root pruning<br>likely necessary. |
| 6. Sugar maple  | 77cm<br>770cm    | 6 Basswod Ave.         | Good                   | Protect CRZ with<br>fencing, root pruning<br>likely necessary. |

| <b>TimOTree</b> |
|-----------------|
| 613-327-7989    |

| 7. Sugar maple    | 61cm<br>610cm | 6 Basswod Ave. | Good | Protect CRZ with<br>fencing, root pruning<br>likely necessary. |
|-------------------|---------------|----------------|------|----------------------------------------------------------------|
| 8. Birch          | 25cm<br>250cm | 6 Basswod Ave. | Good | Not distinctive: no protection necessary.                      |
| 9. Spruce         | 48cm<br>480cm | 6 Basswod Ave. | Good | Remove, replant                                                |
| 10. Crabapple,    | 32cm<br>320cm | 6 Basswod Ave. | Good | Protect CRZ with<br>fencing, root pruning<br>likely necessary. |
| 11. Norway maple, | 31cm<br>310cm | 5 Bradley St.  | Good | Likely not impacted by construction                            |
| 12. Norway maple, | 32cm<br>320cm | 7 Bradley St.  | Good | Likely not impacted by construction                            |
| 13. Norway maple  | 23cm<br>230cm | 6 Basswod Ave. | Good | Not distinctive: no protection necessary.                      |
| 14. Sugar maple   | 66cm<br>660cm | 6 Basswod Ave. | Good | Likely not impacted by construction                            |
| 15. Norway maple, | 31cm<br>320cm | 6 Basswod Ave. | Good | Likely not impacted by construction                            |
| 16. Siberian elm  | 24cm<br>240cm | 6 Basswod Ave. | Good | Not distinctive: no protection necessary.                      |
| 17. Norway maple  | 31cm<br>310cm | 8 Basswod Ave. | Good | Likely not impacted by construction                            |