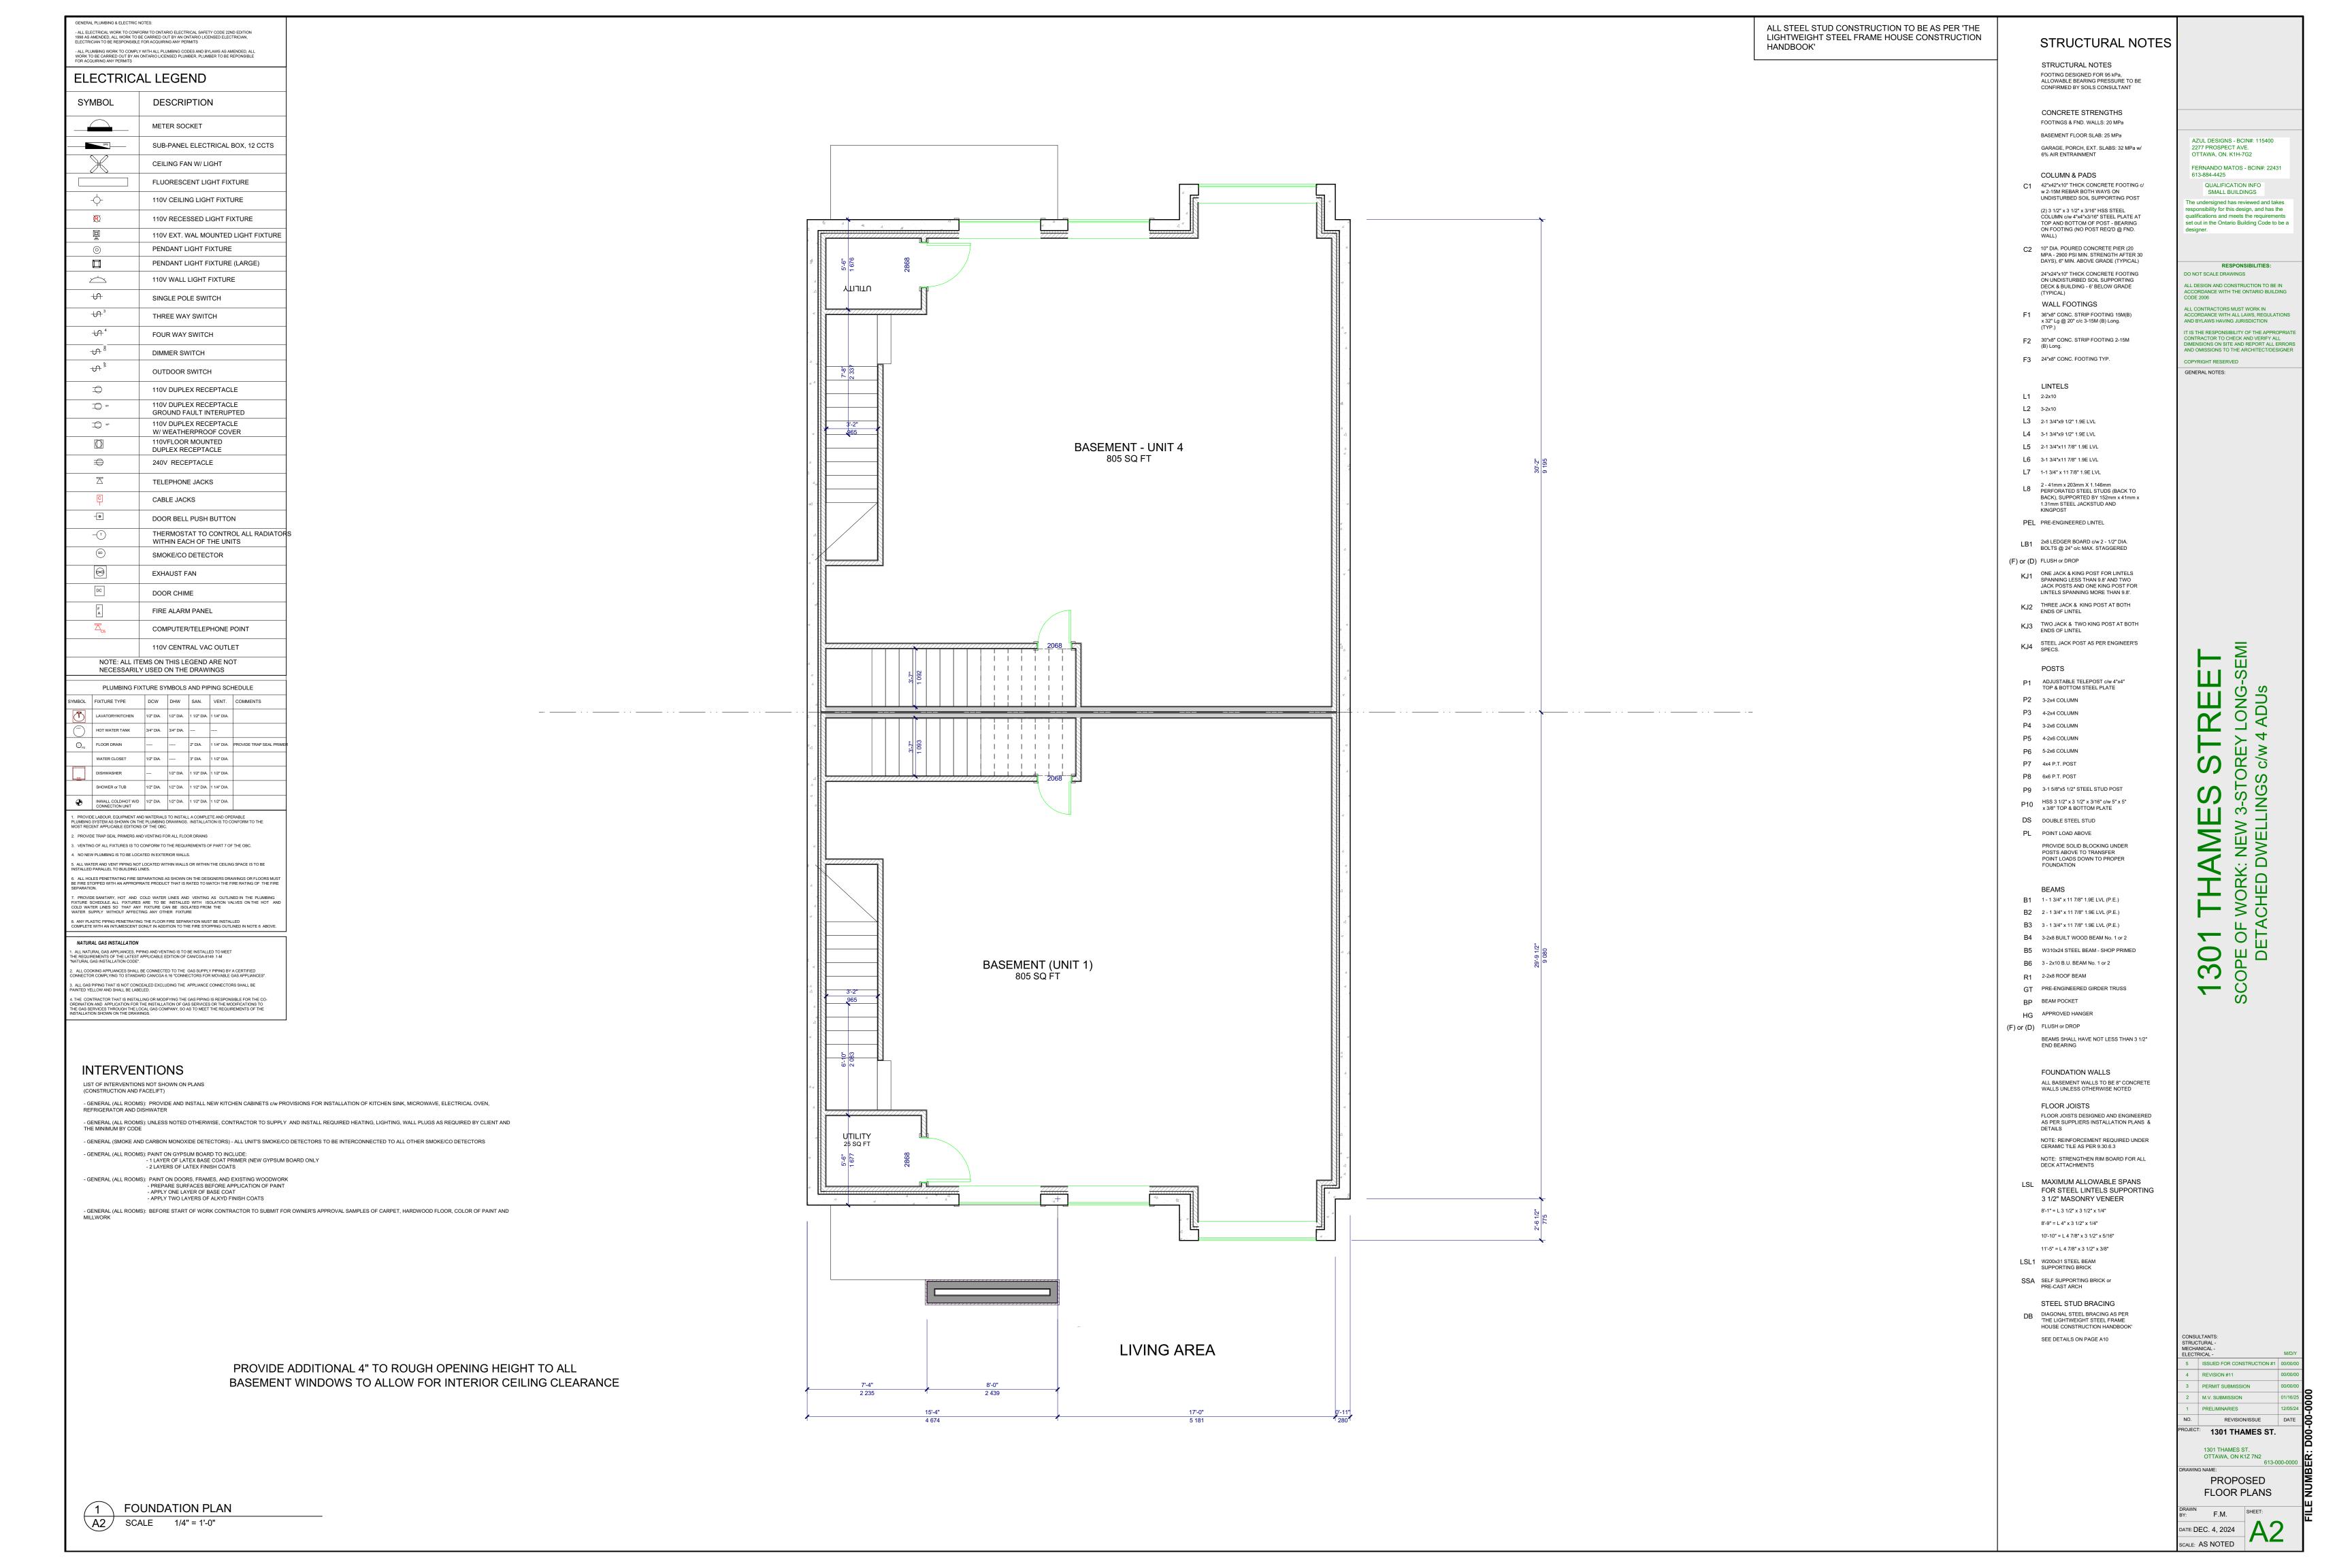

s:**

- Follow same setbacks as deciduous, but due to the widest branching being at the base of the tree, conifers need greater setbacks for ground-level obstacles.
- Minimum 200cm height stock
- 4.5m setbacks from sidewalks, walkways, driveways, and curbs.
- Do not plant on corners where sight lines will be compromised.

# TREES MUST BE WATERED REGULARLY FOLLOWING PLANTING TO ENSURE PROPER ESTABLISHMENT.

On average, a young tree needs 6 gallons (24 liters) of water twice per week. (Do not water using a sprinkler as water on the foliage can lead to fungal infection)

Placing a ring of mulch around the planting hole will help reduce water loss.

Ensure no mulch is touching the base of the tree.

## Legend



Existing Tree to be retained



New Tree either fully or partly on city property