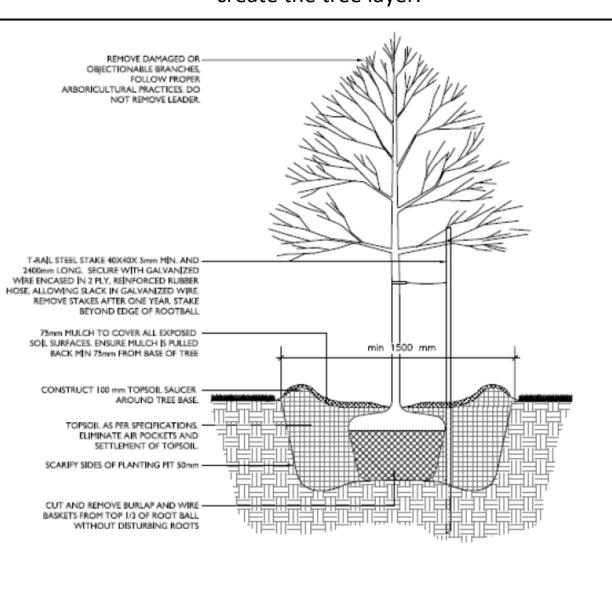

I. PROTECT TRUNK DURING TRANSPORT AND INSTALLATION. ALL WRAPPING TO BE REMOVED BEFORE FINAL INSPECTION;

2. ALL PROTECTIVE WRAPPING SHALL BE REMOVED AFTER INSTALLATION;

3. STAKING OF TREES SHALL BE PERFORMED ONLY IF DEEMED NECESSARY;

4. ALL DIMENSION IN MILLIMETERS UNLESS OTHERWISE NOTED.

Placing a ring of mulch around the planting hole will help reduce water loss.

Ensure no mulch is touching the base of the tree.