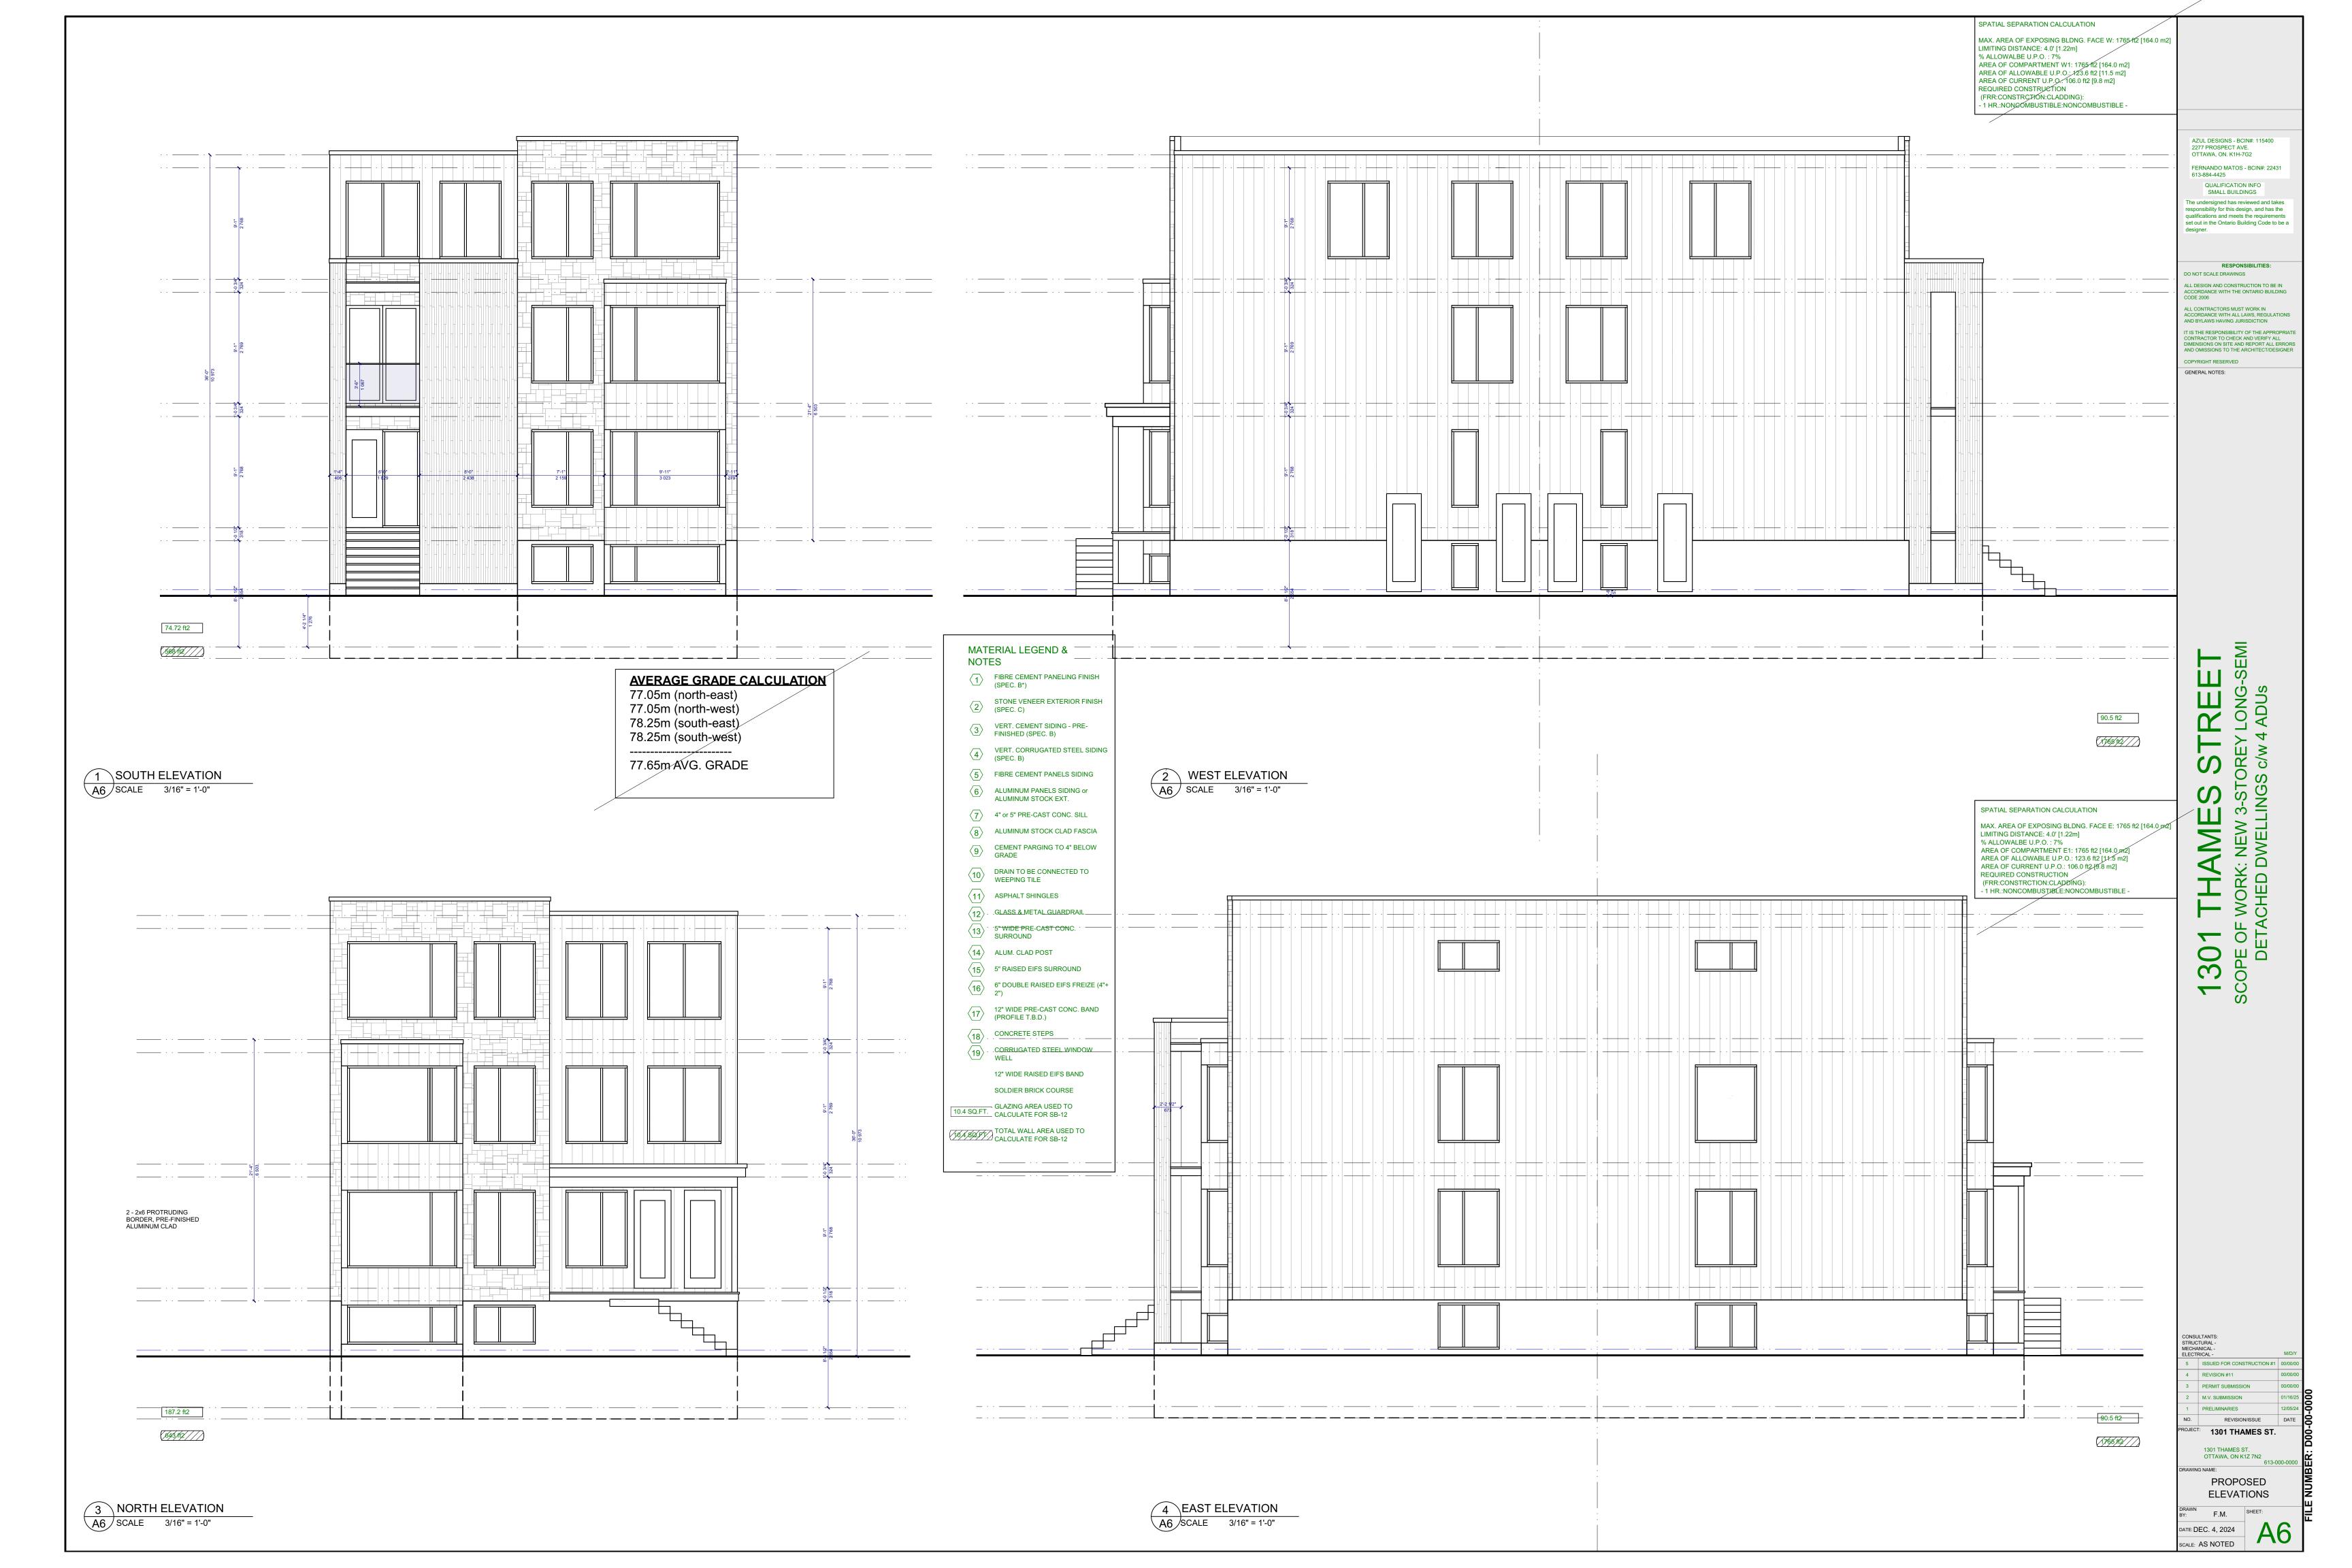

Follow same setbacks as deciduous, but due to the widest branching being at the base of the tree, conifers need greater setbacks for ground-level obstacles.
- Minimum 200cm height stock
- 4.5m setbacks from sidewalks, walkways, driveways, and curbs.
- Do not plant on corners where sight lines will be compromised.

# TREES MUST BE WATERED REGULARLY FOLLOWING PLANTING TO ENSURE PROPER ESTABLISHMENT.

On average, a young tree needs 6 gallons (24 liters) of water twice per week. (Do not water using a sprinkler as water on the foliage can lead to fungal infection)

Placing a ring of mulch around the planting hole will help reduce water loss.

Ensure no mulch is touching the base of the tree.

## Legend



Existing Tree to be retained



New Tree either fully or partly on city property