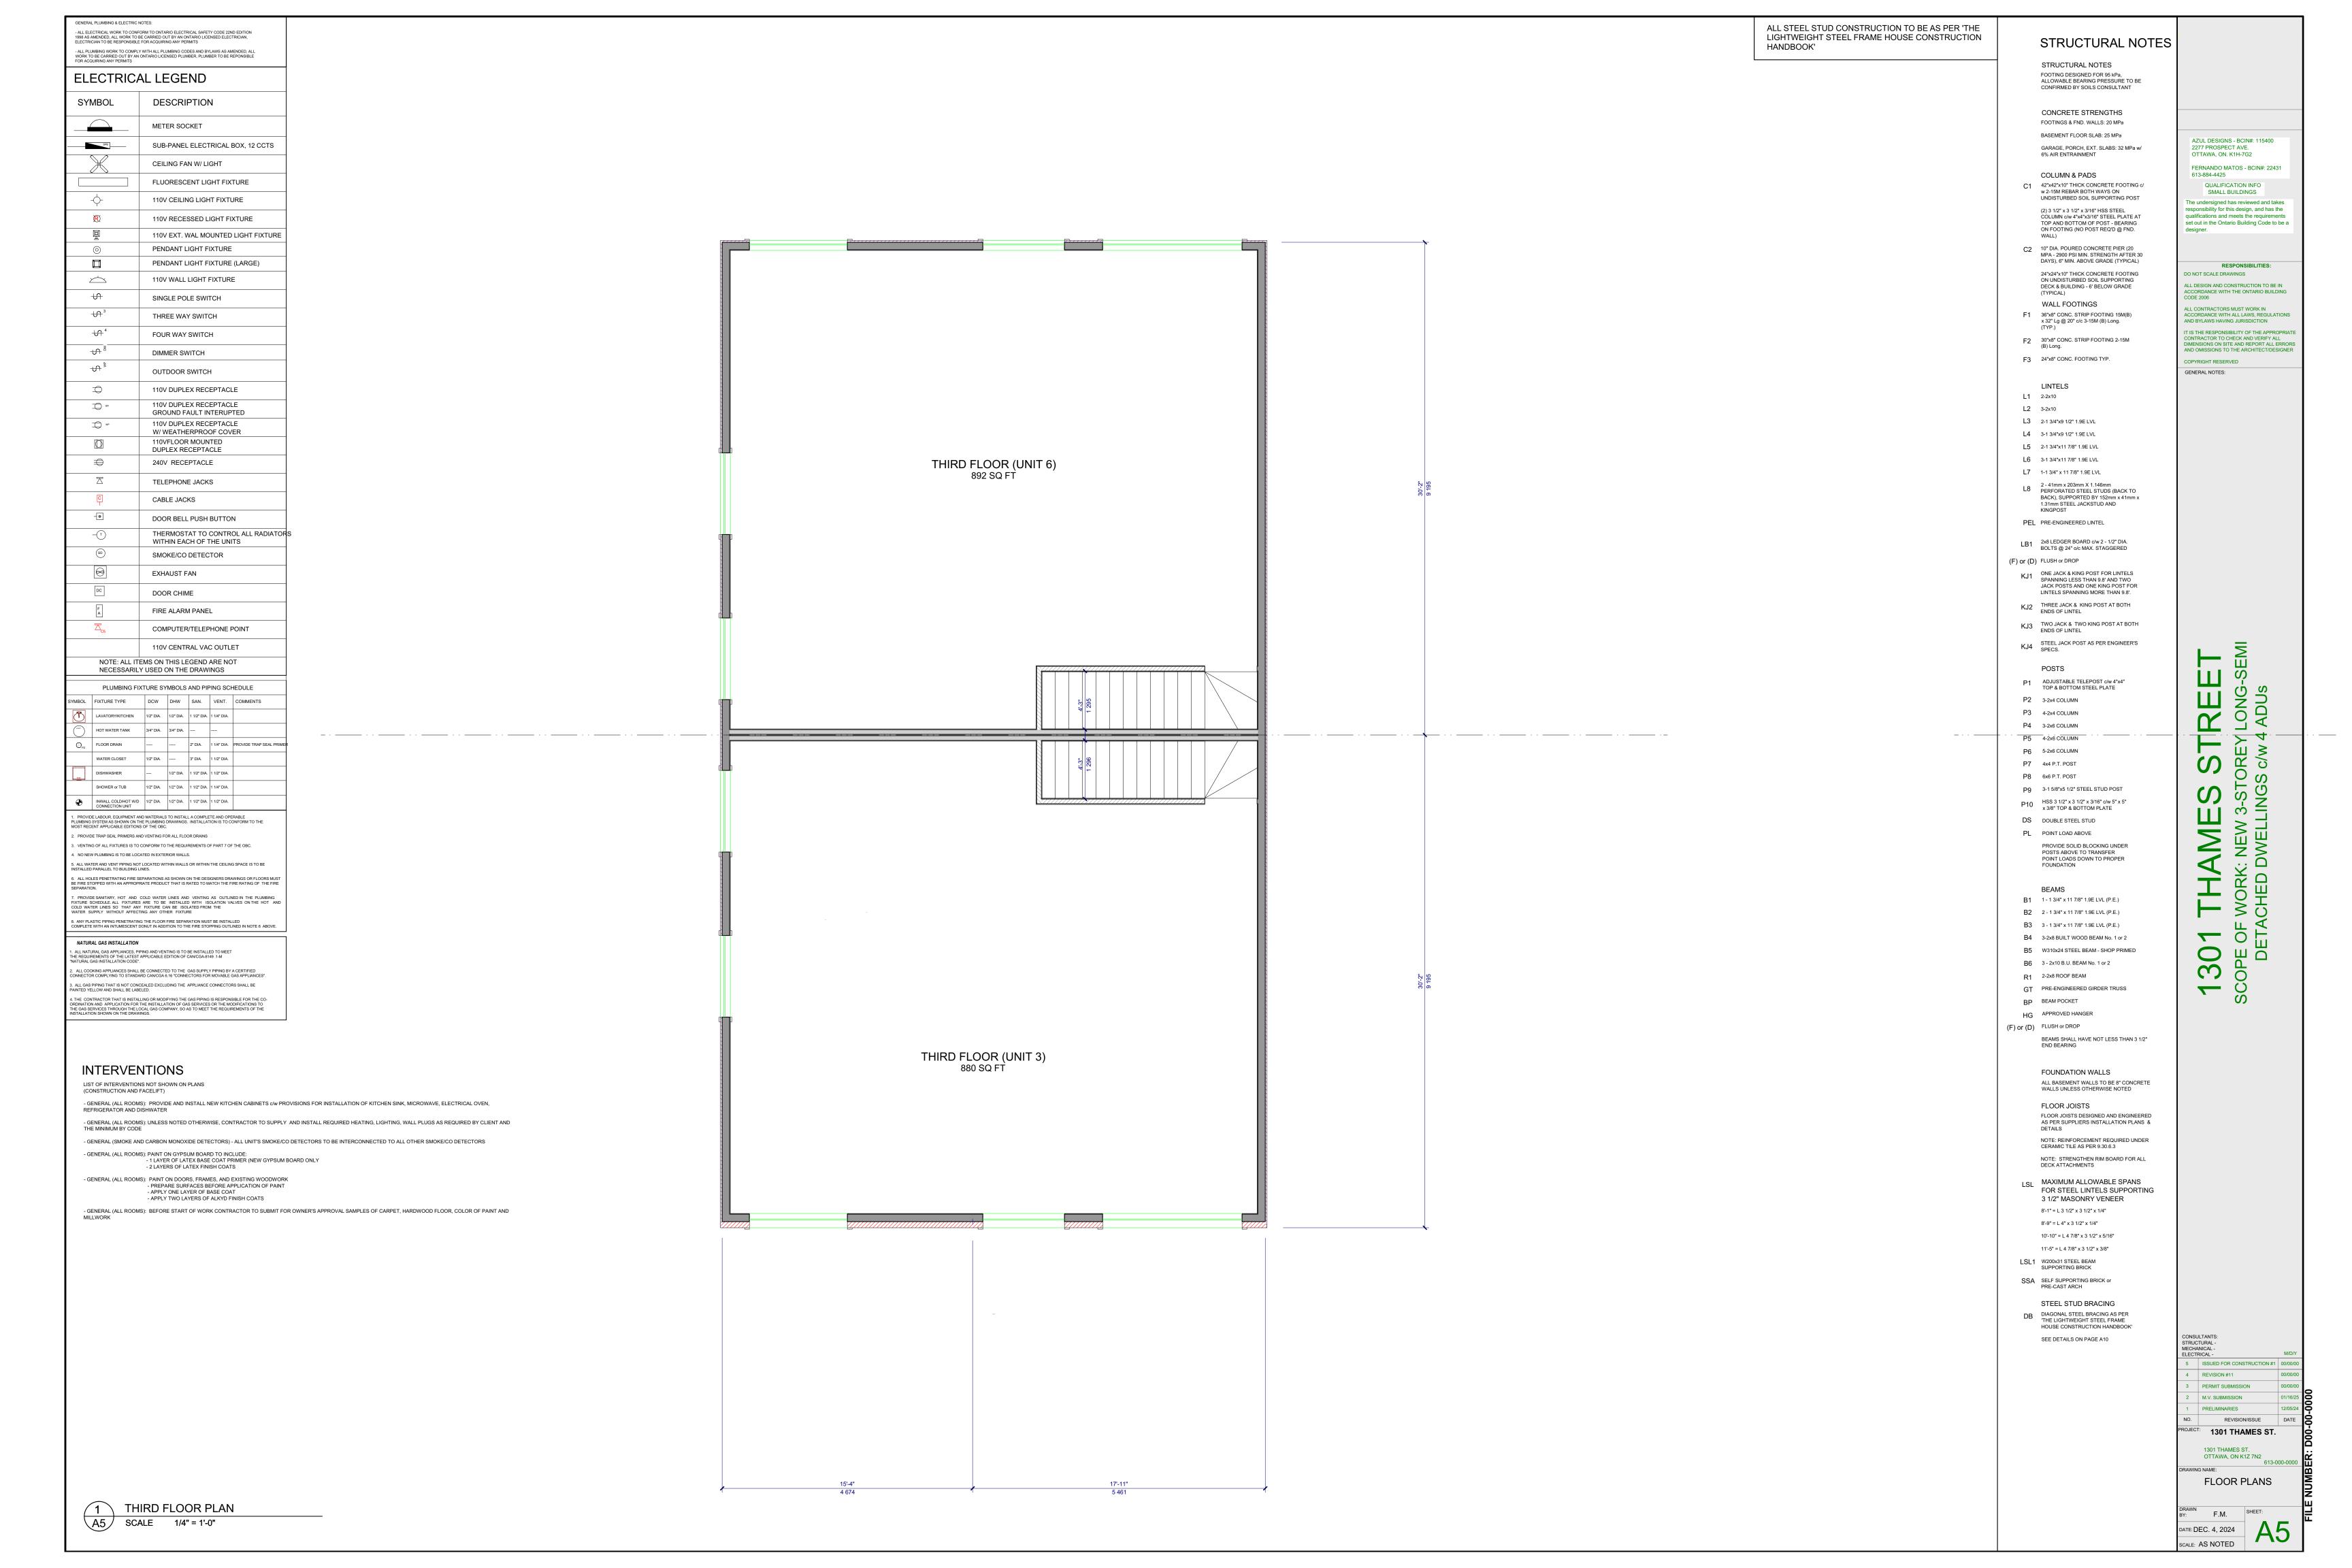

- Follow same setbacks as deciduous, but due to the widest branching being at the base of the tree, conifers need greater setbacks for ground-level obstacles.
- Minimum 200cm height stock
- 4.5m setbacks from sidewalks, walkways, driveways, and curbs.
- Do not plant on corners where sight lines will be compromised.

# TREES MUST BE WATERED REGULARLY FOLLOWING PLANTING TO ENSURE PROPER ESTABLISHMENT.

On average, a young tree needs 6 gallons (24 liters) of water twice per week. (Do not water using a sprinkler as water on the foliage can lead to fungal infection)

Placing a ring of mulch around the planting hole will help reduce water loss.

Ensure no mulch is touching the base of the tree.

## Legend



Existing Tree to be retained



New Tree either fully or partly on city property