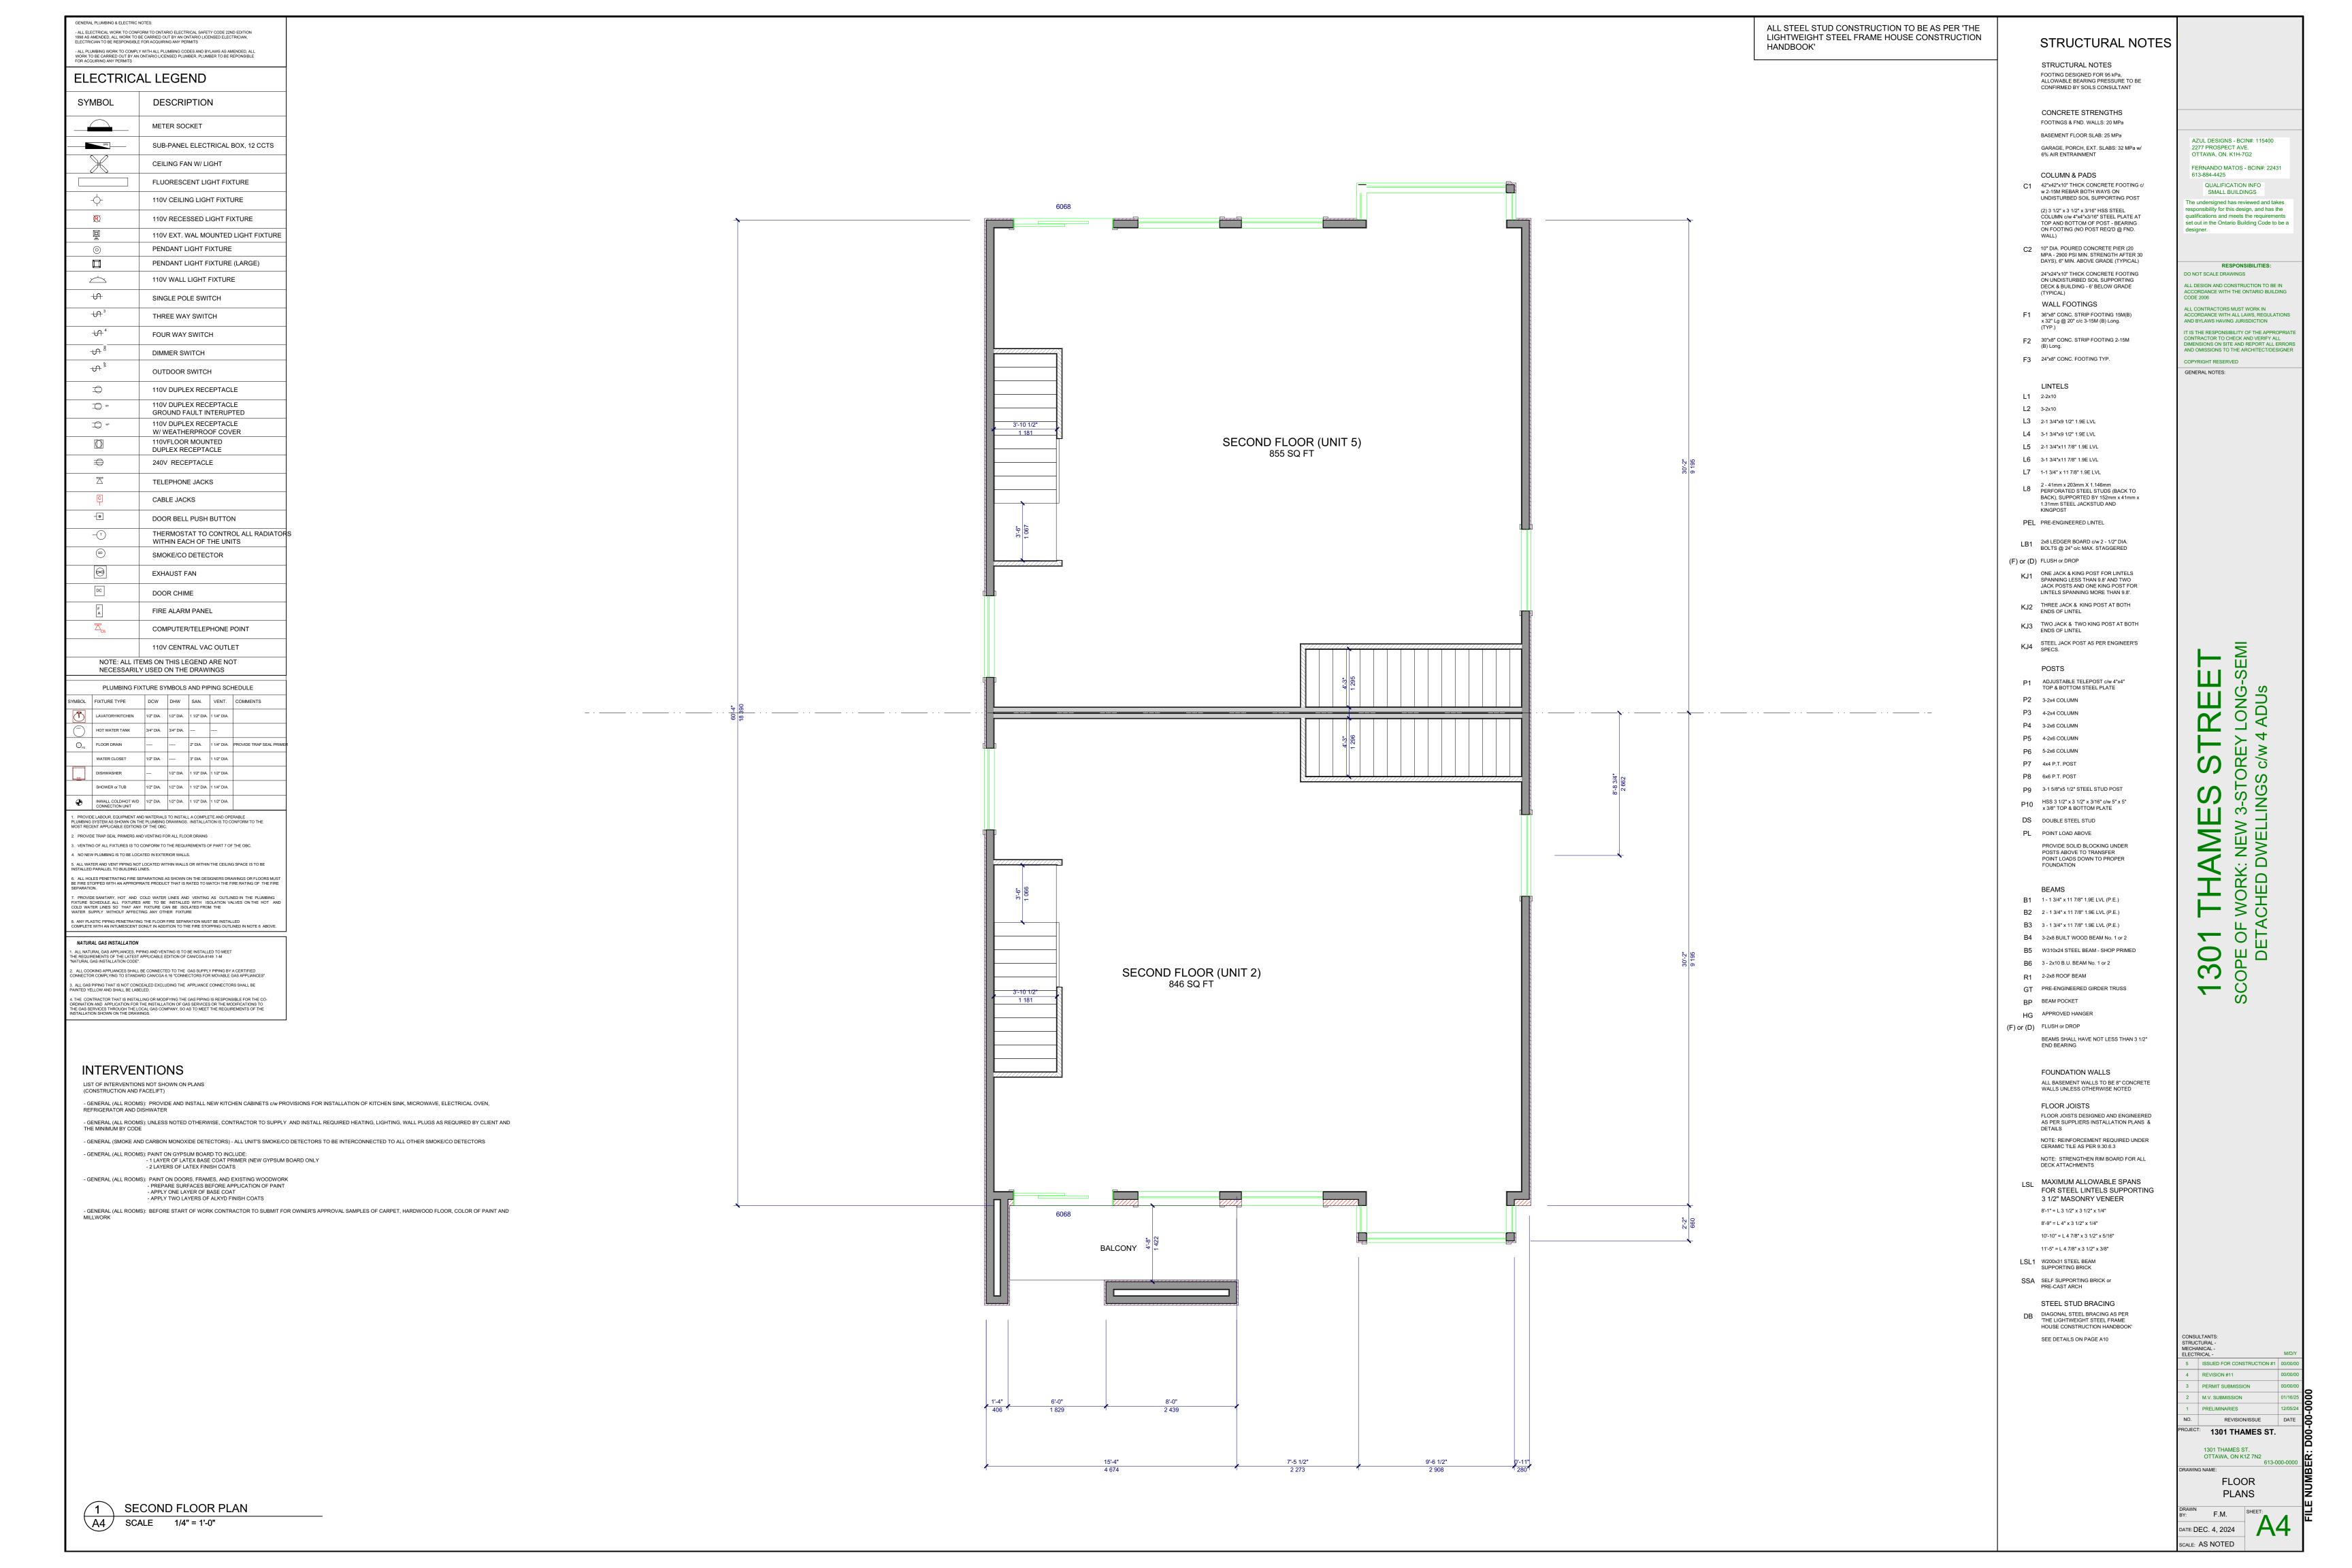

- Follow same setbacks as deciduous, but due to the widest branching being at the base of the tree, conifers need greater setbacks for ground-level obstacles.
- Minimum 200cm height stock
- 4.5m setbacks from sidewalks, walkways, driveways, and curbs.
- Do not plant on corners where sight lines will be compromised.

# TREES MUST BE WATERED REGULARLY FOLLOWING PLANTING TO ENSURE PROPER ESTABLISHMENT.

On average, a young tree needs 6 gallons (24 liters) of water twice per week. (Do not water using a sprinkler as water on the foliage can lead to fungal infection)

Placing a ring of mulch around the planting hole will help reduce water loss.

Ensure no mulch is touching the base of the tree.

## Legend



Existing Tree to be retained



New Tree either fully or partly on city property