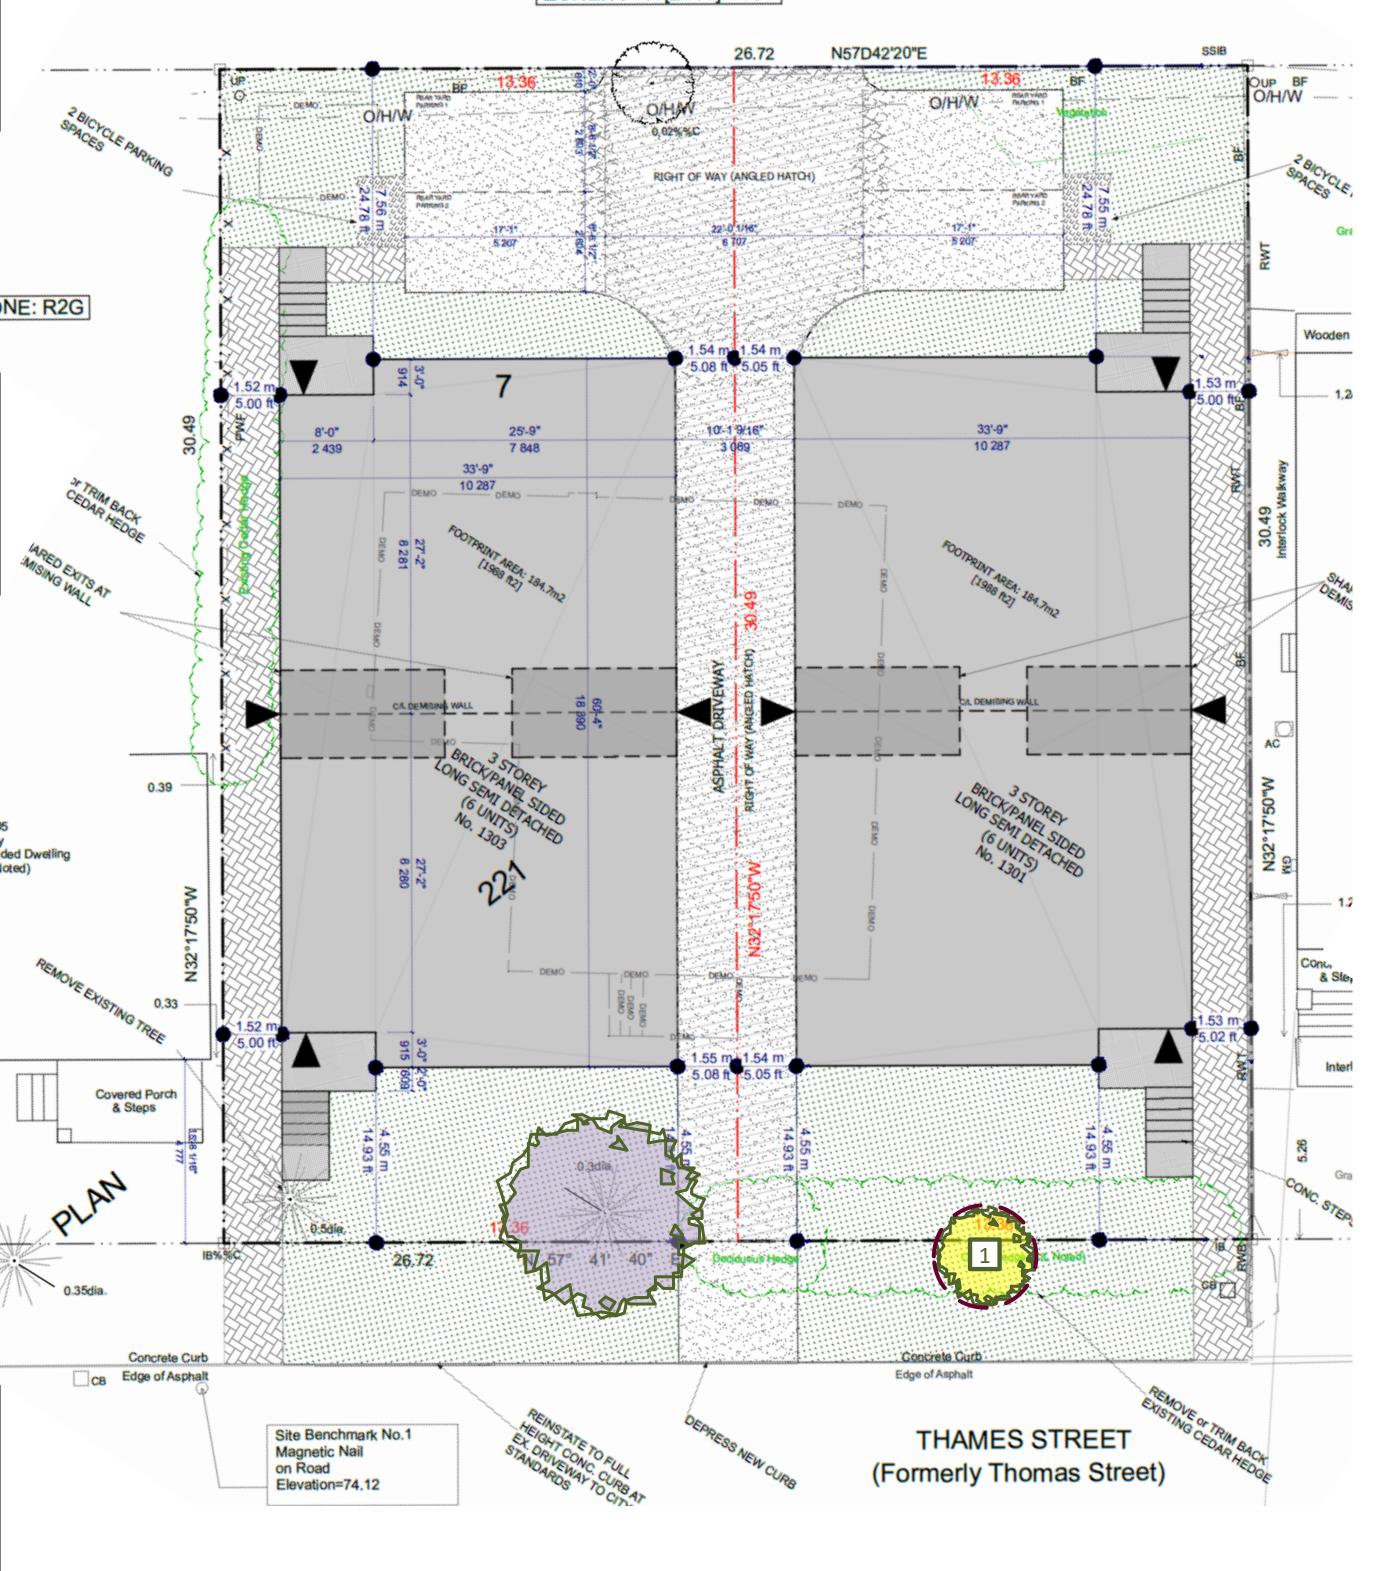

Committee of Adjustment
Received | Reçu le
2025-01-22

City of Ottawa | Ville d'Ottawa

Comité de dérogation

Tree Planting Plan – 1301 Thames Street
Prepared by Dendron Forestry Services
Version 1.0, January 8, 2025
For more information, please contact:
info@dendronforestry.ca

**Note:** the tree layer has been added to the original grading plan supplied by the client in pdf format. This layer refers to the trees only, and the original grading plan has not been altered in the process. Refer to the original plan for details as quality is lost when importing the plan into the mapping software used to create the tree layer.