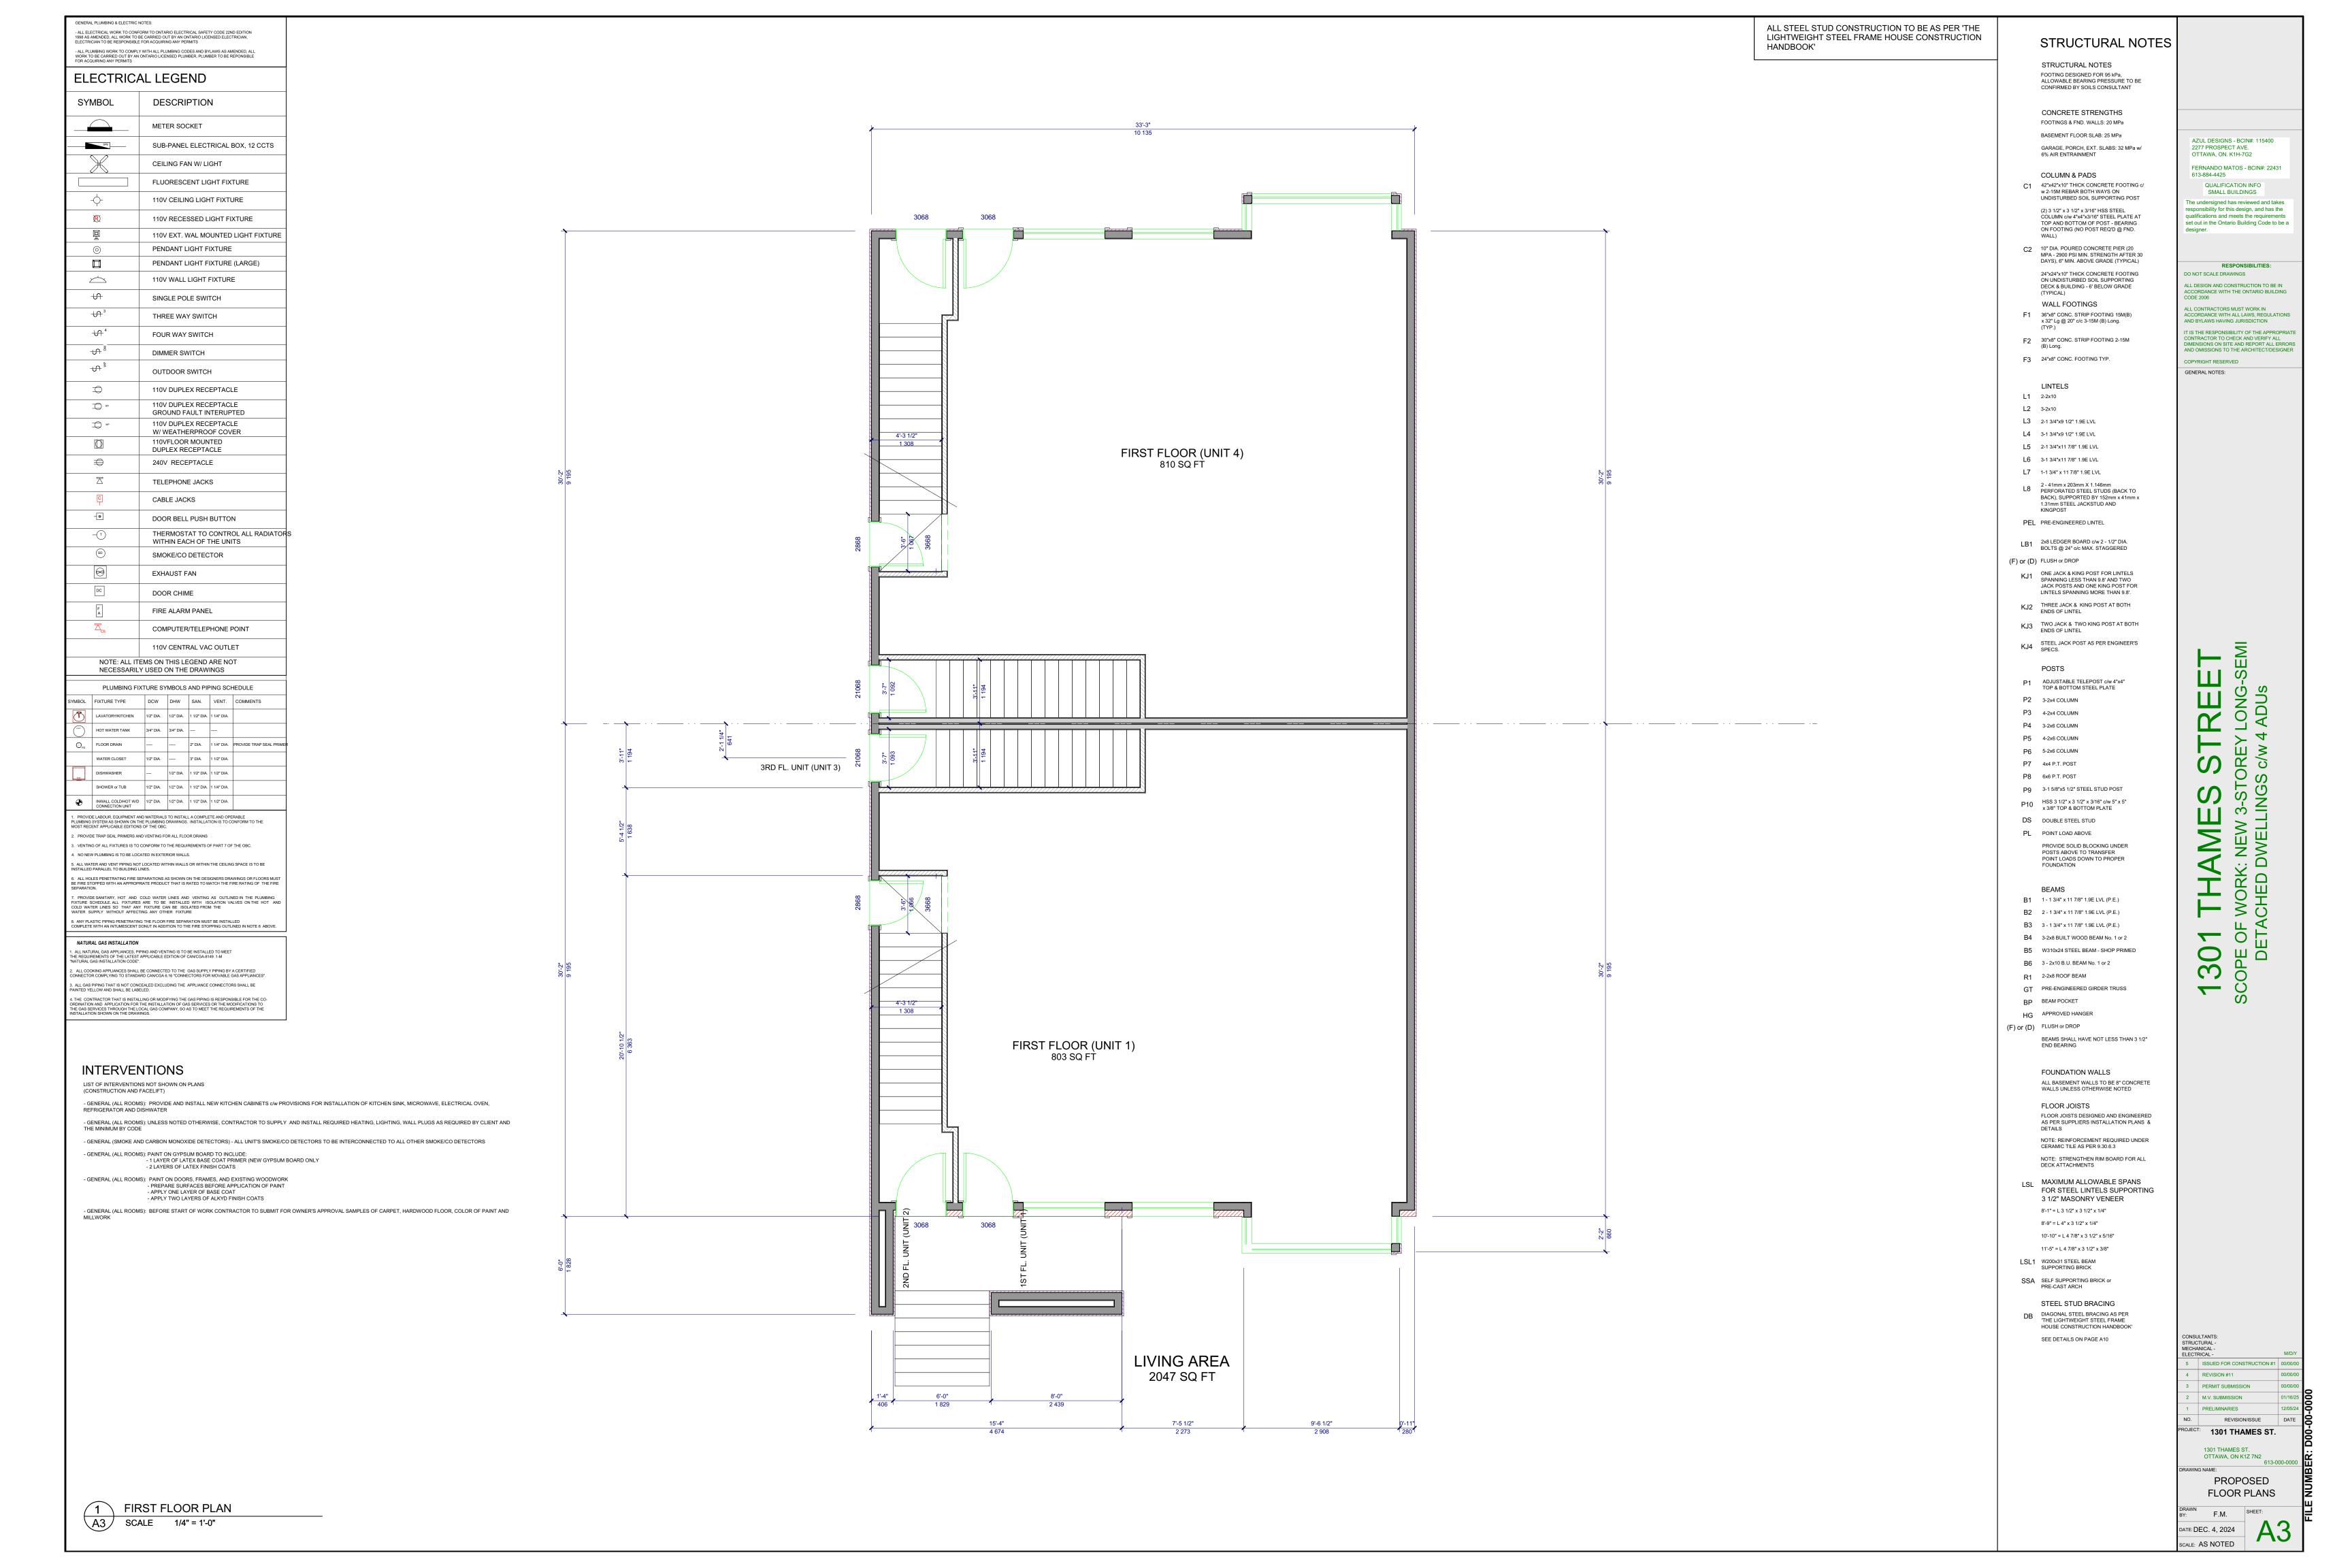

**

- Follow same setbacks as deciduous, but due to the widest branching being at the base of the tree, conifers need greater setbacks for ground-level obstacles.
- Minimum 200cm height stock
- 4.5m setbacks from sidewalks, walkways, driveways, and curbs.
- Do not plant on corners where sight lines will be compromised.

# TREES MUST BE WATERED REGULARLY FOLLOWING PLANTING TO ENSURE PROPER ESTABLISHMENT.

On average, a young tree needs 6 gallons (24 liters) of water twice per week. (Do not water using a sprinkler as water on the foliage can lead to fungal infection)

Placing a ring of mulch around the planting hole will help reduce water loss.

Ensure no mulch is touching the base of the tree.

## Legend



Existing Tree to be retained



New Tree either fully or partly on city property