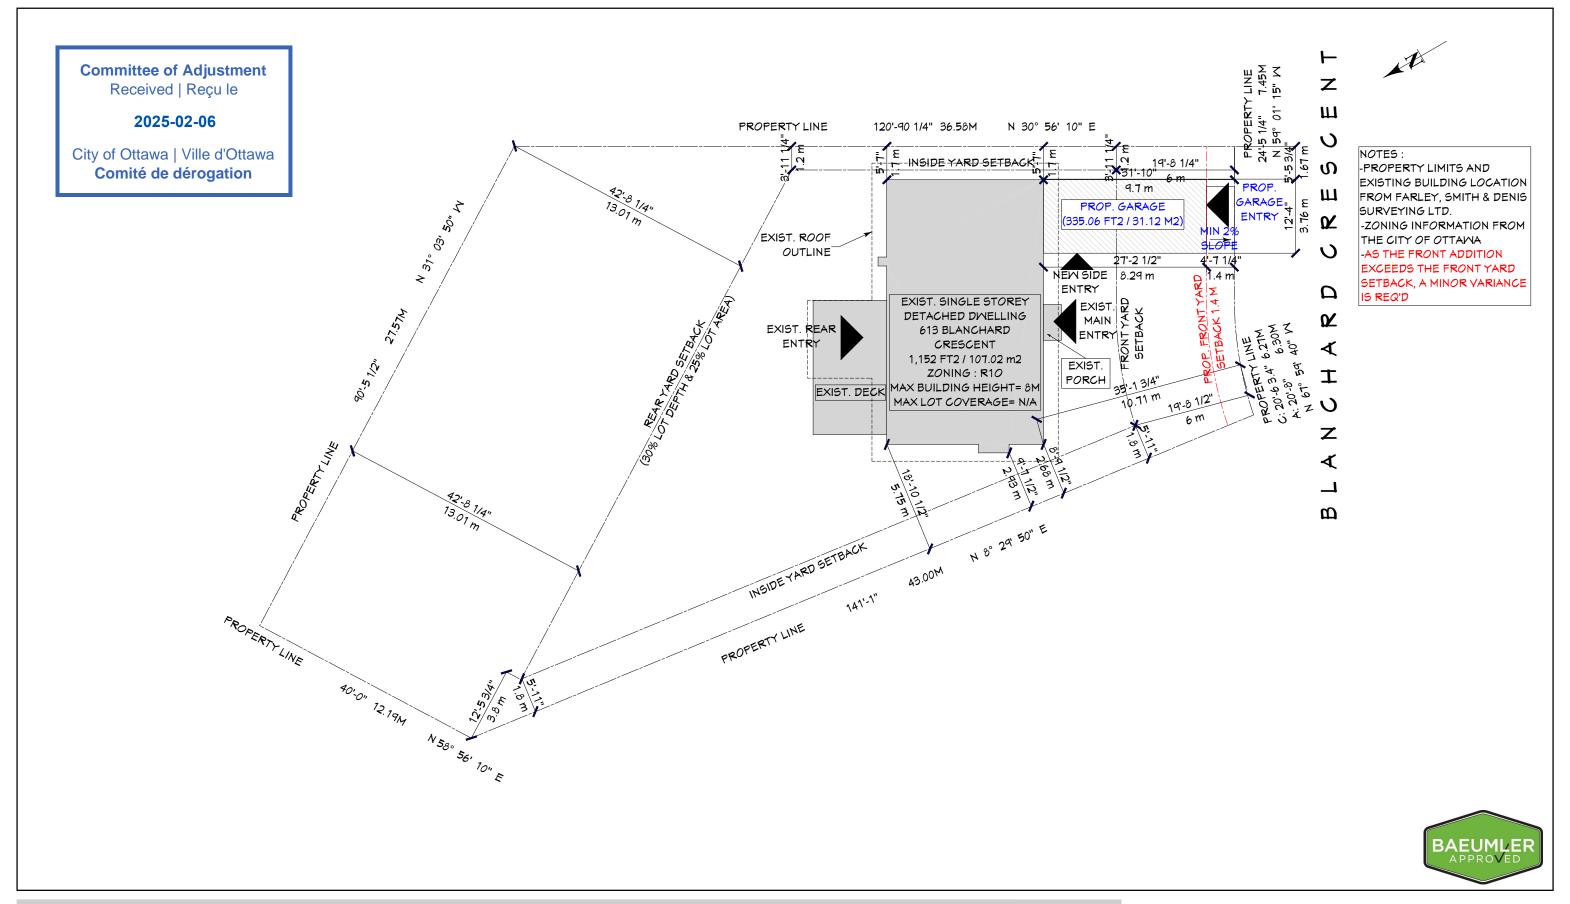

- THE OWNER(S) AND/OR CONTRACTOR(S) IS TAKING FULL RESPONSIBILITY ON THESE

**613 BLANCHARD CRESCENT** 

DRAWING: PROPOSED SITE PLAN

SCALE: NTS