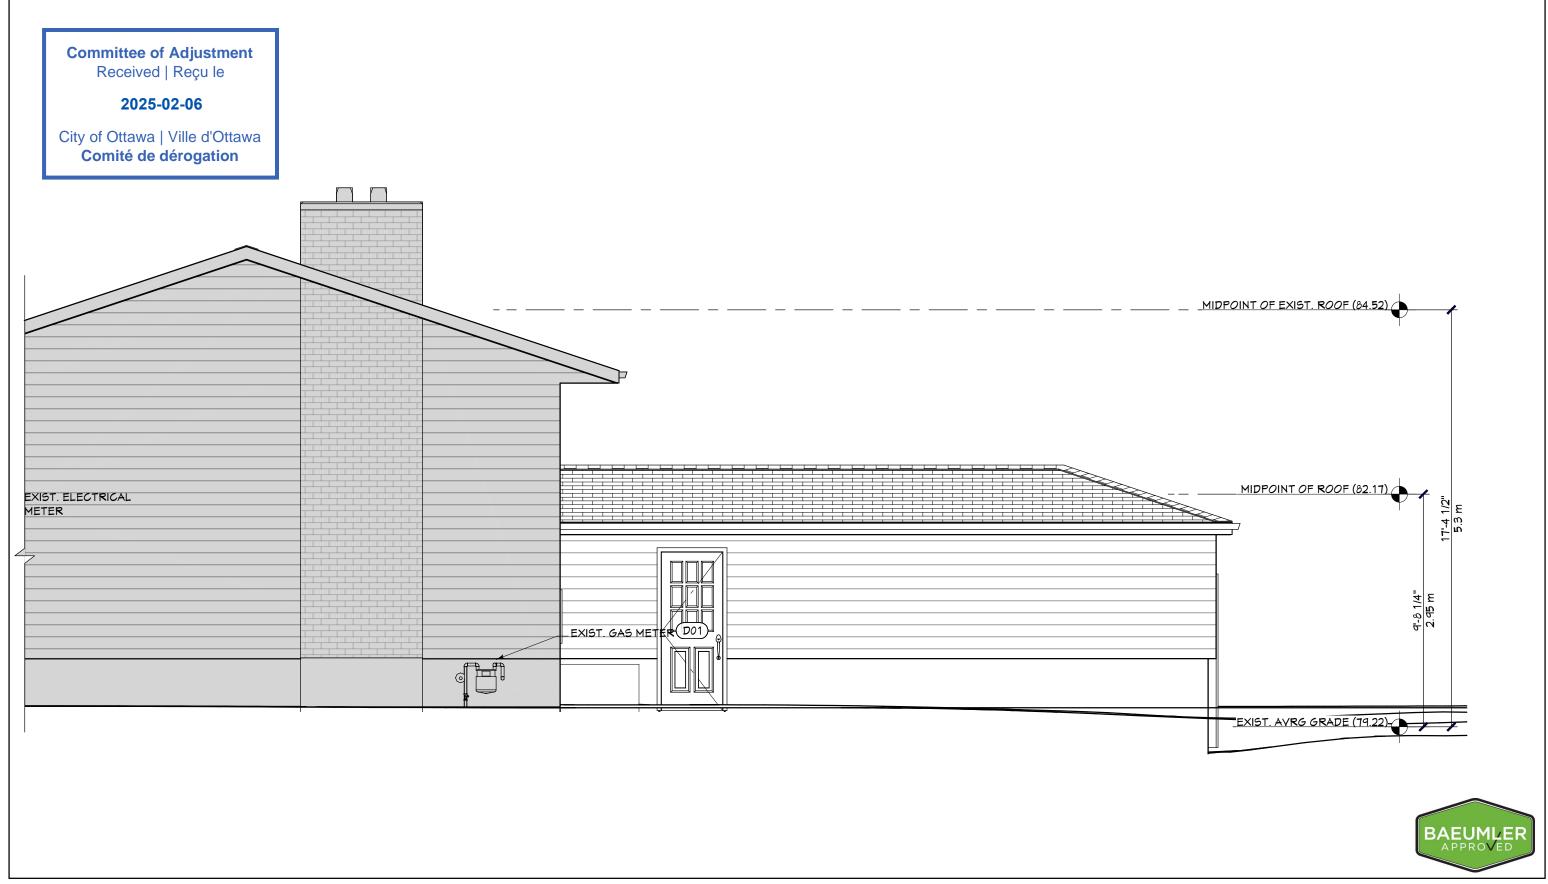

**613 BLANCHARD CRESCENT** 

DRAWING: PROPOSED RIGHT SIDE ELEVATION

SCALE: NTS

DISCLAIMER NOTE:
- DUSTIN DESIGN & DRAFTING COMPANY IS NOT RESPONSIBLE FOR ANY PURCHASES REGARDING THE CONSTRUCTION (FLOOR & ROOF MATERIALS, WINDOWS & DOORS MATERIALS OR ANY OTHER TYPE OF MATERIALS IN ORDER TO BUILD THIS BUILDING NONE OF THESE MATERIALS SHOULD BE PURCHASED UNTIL THE PERMIT PLANS HAS BEEN APPROVED BY THE CITY.