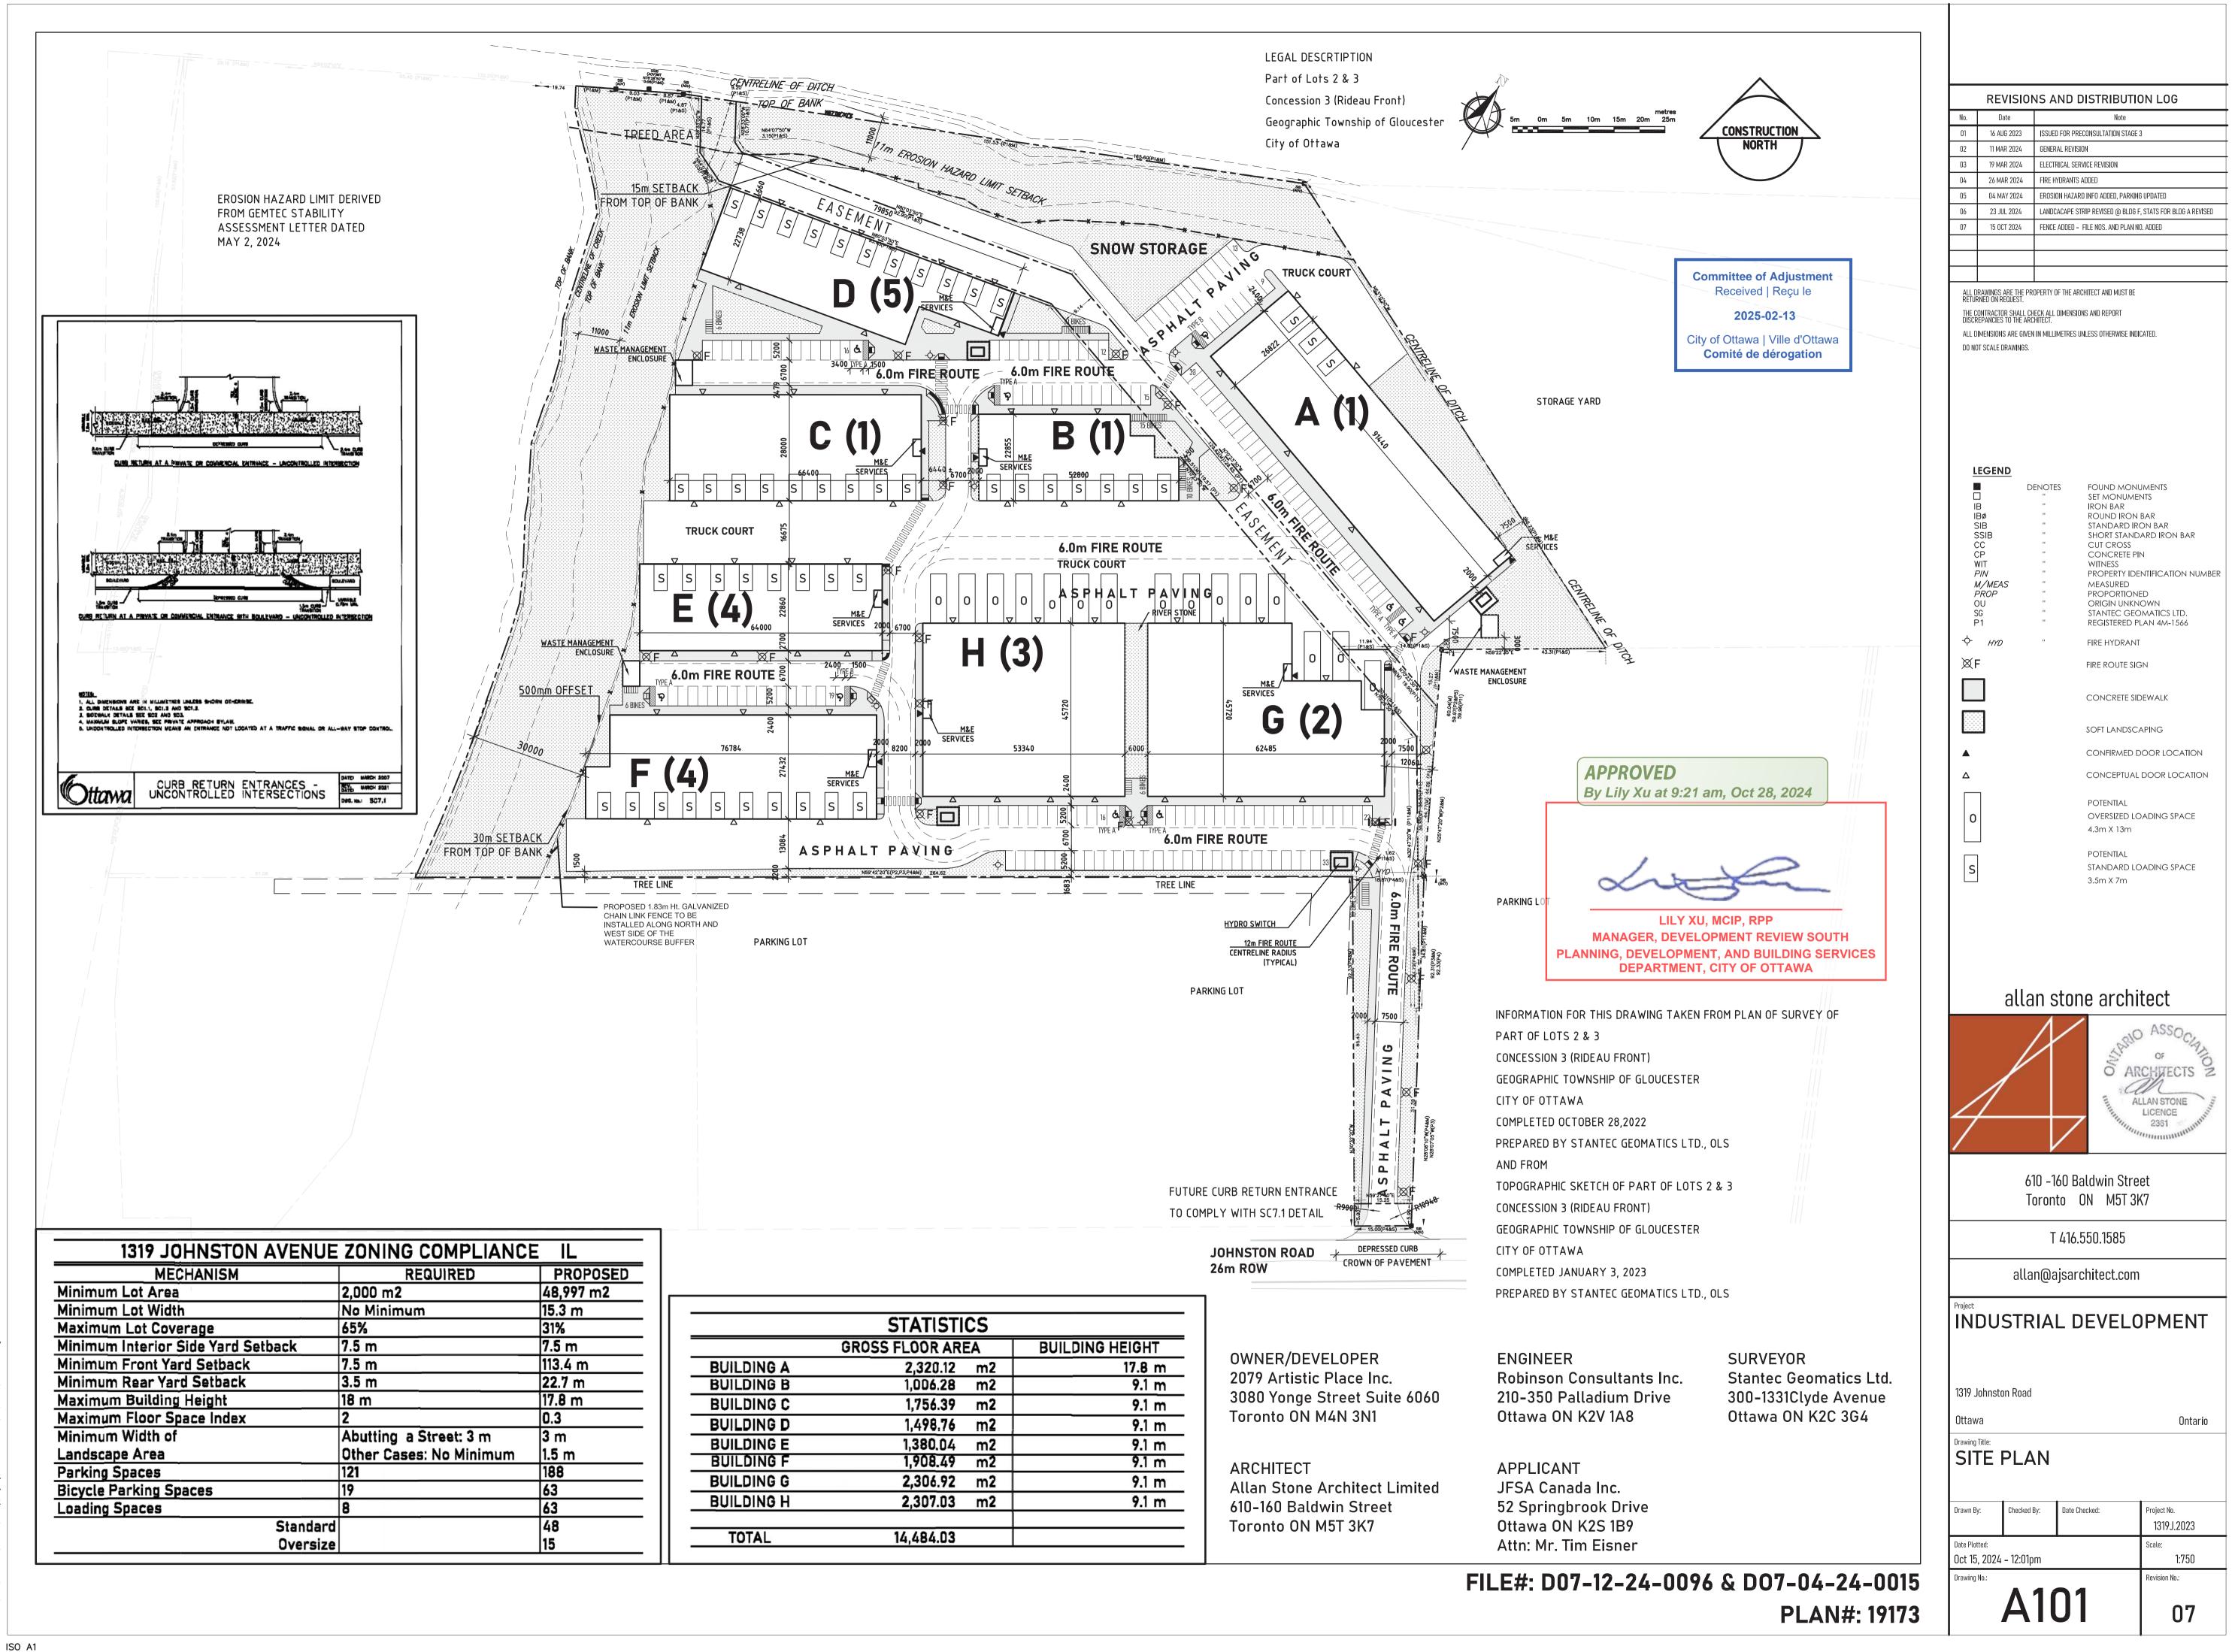

|                                                                                                                              | 1                                                                                                                                                                                                                                                                                                                                                                |                                                                         |
|------------------------------------------------------------------------------------------------------------------------------|------------------------------------------------------------------------------------------------------------------------------------------------------------------------------------------------------------------------------------------------------------------------------------------------------------------------------------------------------------------|-------------------------------------------------------------------------|
| Ra, 2024                                                                                                                     | ENGINEERING +<br>595 BYRON AVE., OT<br>T 613.728.0008 E ir<br>SEAL<br>OF<br>OR<br>ARCHITECTS<br>DINO DI SANO<br>LICENCE<br>7209<br>GENERAL NOTES<br>DO NOT SCALE DRAWINGS.                                                                                                                                                                                       | DDESIGN<br>ARCHITECTURE<br>TAWA, ONT. K1A 4C4<br>fo@integrateddesign.ca |
|                                                                                                                              |                                                                                                                                                                                                                                                                                                                                                                  |                                                                         |
|                                                                                                                              |                                                                                                                                                                                                                                                                                                                                                                  | TE PLAN CONTROL                                                         |
| DR FINISHES                                                                                                                  | A 2024-08-19 ISSUED FOR SITE PLAN CONTROL<br>No. DATE DESCRIPTION<br>REVISIONS<br>PROJECT<br>QUAESTUS<br>LIGHT INDUSTRIAL<br>DEVELOPMENT<br>SITE PLAN CONTROL<br>1319 JOHNSTON ROAD<br>OTTAWA, ONTARIO<br>IDEA # SITE PLAN CONTROL FILE #<br>23559 D07-12-24-0096 / D07-04-24-0015<br>SHEET NAME PLAN NUMBER #<br>19173<br>EXTERIOR ELEVATIONS -<br>BUILDING - A |                                                                         |
| RK GREY                                                                                                                      | DATE<br>2024-10-15<br>СНСЕСКЕД ВУ<br>MJB                                                                                                                                                                                                                                                                                                                         | SCALE<br>AS NOTED.<br>DRAWN BY<br>NJ                                    |
| ONS, GARAGE DOORS, CURTAIN WALLS, AND ACCENT FINS ARE SHOWN TO<br>ID SUBJECT TO REVISION BASED ON TENANT FIT-UP REQUIRMENTS. | SHEET No.                                                                                                                                                                                                                                                                                                                                                        | A400                                                                    |

| 9.41 m<br>9.10m | APPROVED<br>By Lily Xu at 9:29 am, Oct 28, 2024                                                                                                                         | IDCOOL<br>INTEGRATED DESIGN<br>ENGINEERING + ARCHITECTURE                                                                                         |
|-----------------|-------------------------------------------------------------------------------------------------------------------------------------------------------------------------|---------------------------------------------------------------------------------------------------------------------------------------------------|
| 4.27 m          | LILY XU, MCIP, RPP<br>MANAGER, DEVELOPMENT REVIEW SOUTH<br>PLANNING, DEVELOPMENT, AND BUILDING SERVICES<br>DEPARTMENT, CITY OF OTTAWA                                   | T 613.728.0008 E info@integrateddesign.ca<br>SEAL<br>OF<br>ARCHITECTS                                                                             |
| 0.00 m          |                                                                                                                                                                         | OF<br>ARCHITECTS<br>DINO DI SANO<br>LICENCE<br>7209                                                                                               |
|                 |                                                                                                                                                                         | GENERAL NOTES<br>DO NOT SCALE DRAWINGS.<br>CONTRACTOR TO VERIFY ALL DIMENSIONS & CONDITIONS<br>AND REPORT ANY DISCREPENCIES.                      |
|                 |                                                                                                                                                                         | PROJECT NORTH TRUE NORTH                                                                                                                          |
|                 |                                                                                                                                                                         |                                                                                                                                                   |
|                 |                                                                                                                                                                         |                                                                                                                                                   |
|                 |                                                                                                                                                                         |                                                                                                                                                   |
|                 |                                                                                                                                                                         |                                                                                                                                                   |
|                 |                                                                                                                                                                         |                                                                                                                                                   |
|                 |                                                                                                                                                                         |                                                                                                                                                   |
|                 |                                                                                                                                                                         |                                                                                                                                                   |
|                 |                                                                                                                                                                         |                                                                                                                                                   |
|                 |                                                                                                                                                                         |                                                                                                                                                   |
|                 |                                                                                                                                                                         |                                                                                                                                                   |
|                 |                                                                                                                                                                         |                                                                                                                                                   |
|                 |                                                                                                                                                                         |                                                                                                                                                   |
|                 |                                                                                                                                                                         |                                                                                                                                                   |
|                 |                                                                                                                                                                         | B 2024-10-15 RE-ISSUED FOR SITE PLAN CONTROL                                                                                                      |
|                 |                                                                                                                                                                         | A       2024-08-19       ISSUED FOR SITE PLAN CONTROL         No.       DATE       DESCRIPTION         REVISIONS         PROJECT         QUAESTUS |
|                 |                                                                                                                                                                         |                                                                                                                                                   |
|                 |                                                                                                                                                                         | DEVELOPMENT<br>SITE PLAN CONTROL<br>1319 JOHNSTON ROAD                                                                                            |
|                 |                                                                                                                                                                         | OTTAWA, ONTARIO<br>IDEA # SITE PLAN CONTROL FILE<br>23559 D07-12-24-0096 / D07-04-24-0019                                                         |
|                 | LEGEND - EXTERIOR FINISHES                                                                                                                                              | SHEET NAME PLAN NUMBER<br>19173<br>EXTERIOR ELEVATIONS -                                                                                          |
|                 | IMP - GREY                                                                                                                                                              | BUILDING - B                                                                                                                                      |
|                 | IMP - RED                                                                                                                                                               | DATE SCALE<br>2024-10-15 AS NOTED.<br>CHCECKED BY DRAWN BY<br>MJB NJ                                                                              |
|                 | GENERAL NOTE 1. ENTRANCE LOCATIONS, GARAGE DOORS, CURTAIN WALLS, AND ACCENT FINS ARE SHOWN TO BE CONCEPTUAL AND SUBJECT TO REVISION BASED ON TENANT FIT-UP REQUIRMENTS. | SHEET NO. <b>B400</b>                                                                                                                             |

## T/O PARAPET HIGH (TYP) 9.41 m ROOF MID-LINE 9.10m MEZZANINE 4.27 m GROUND FLOOR 0.00 m

## B3 BUILDING B -EXTERIOR ELEVATION (WEST) B400 1:200

|    | T/O PARAPET HIGH (TYP) 9.41 m<br>ROOF MID-LINE 9.10m |
|----|------------------------------------------------------|
| 37 | MEZZANINE 4.27 m                                     |
|    | GROUND FLOOR 0.00 m                                  |

T/O PARAPET HIGH (TYP) 9.41 m ROOF MID-LINE 9.10m

MEZZANINE 4.27 m

GROUND FLOOR 0.00 m

|      | STATISTICS       |                 |
|------|------------------|-----------------|
|      | GROSS FLOOR AREA | BUILDING HEIGHT |
| IG A | 2,320.12 m2      | 17.8 m          |
| IG B | 1,006.28 m2      | 9.1 m           |
| NG C | 1,756.39 m2      | 9.1 m           |
| IG D | 1,498.76 m2      | 9.1 m           |
| NG E | 1,380.04 m2      | 9.1 m           |
| NG F | 1,908.49 m2      | 9.1 m           |
| NG G | 2,306.92 m2      | 9.1 m           |
| IG H | 2,307.03 m2      | 9.1 m           |
| L    | 14,484.03        |                 |