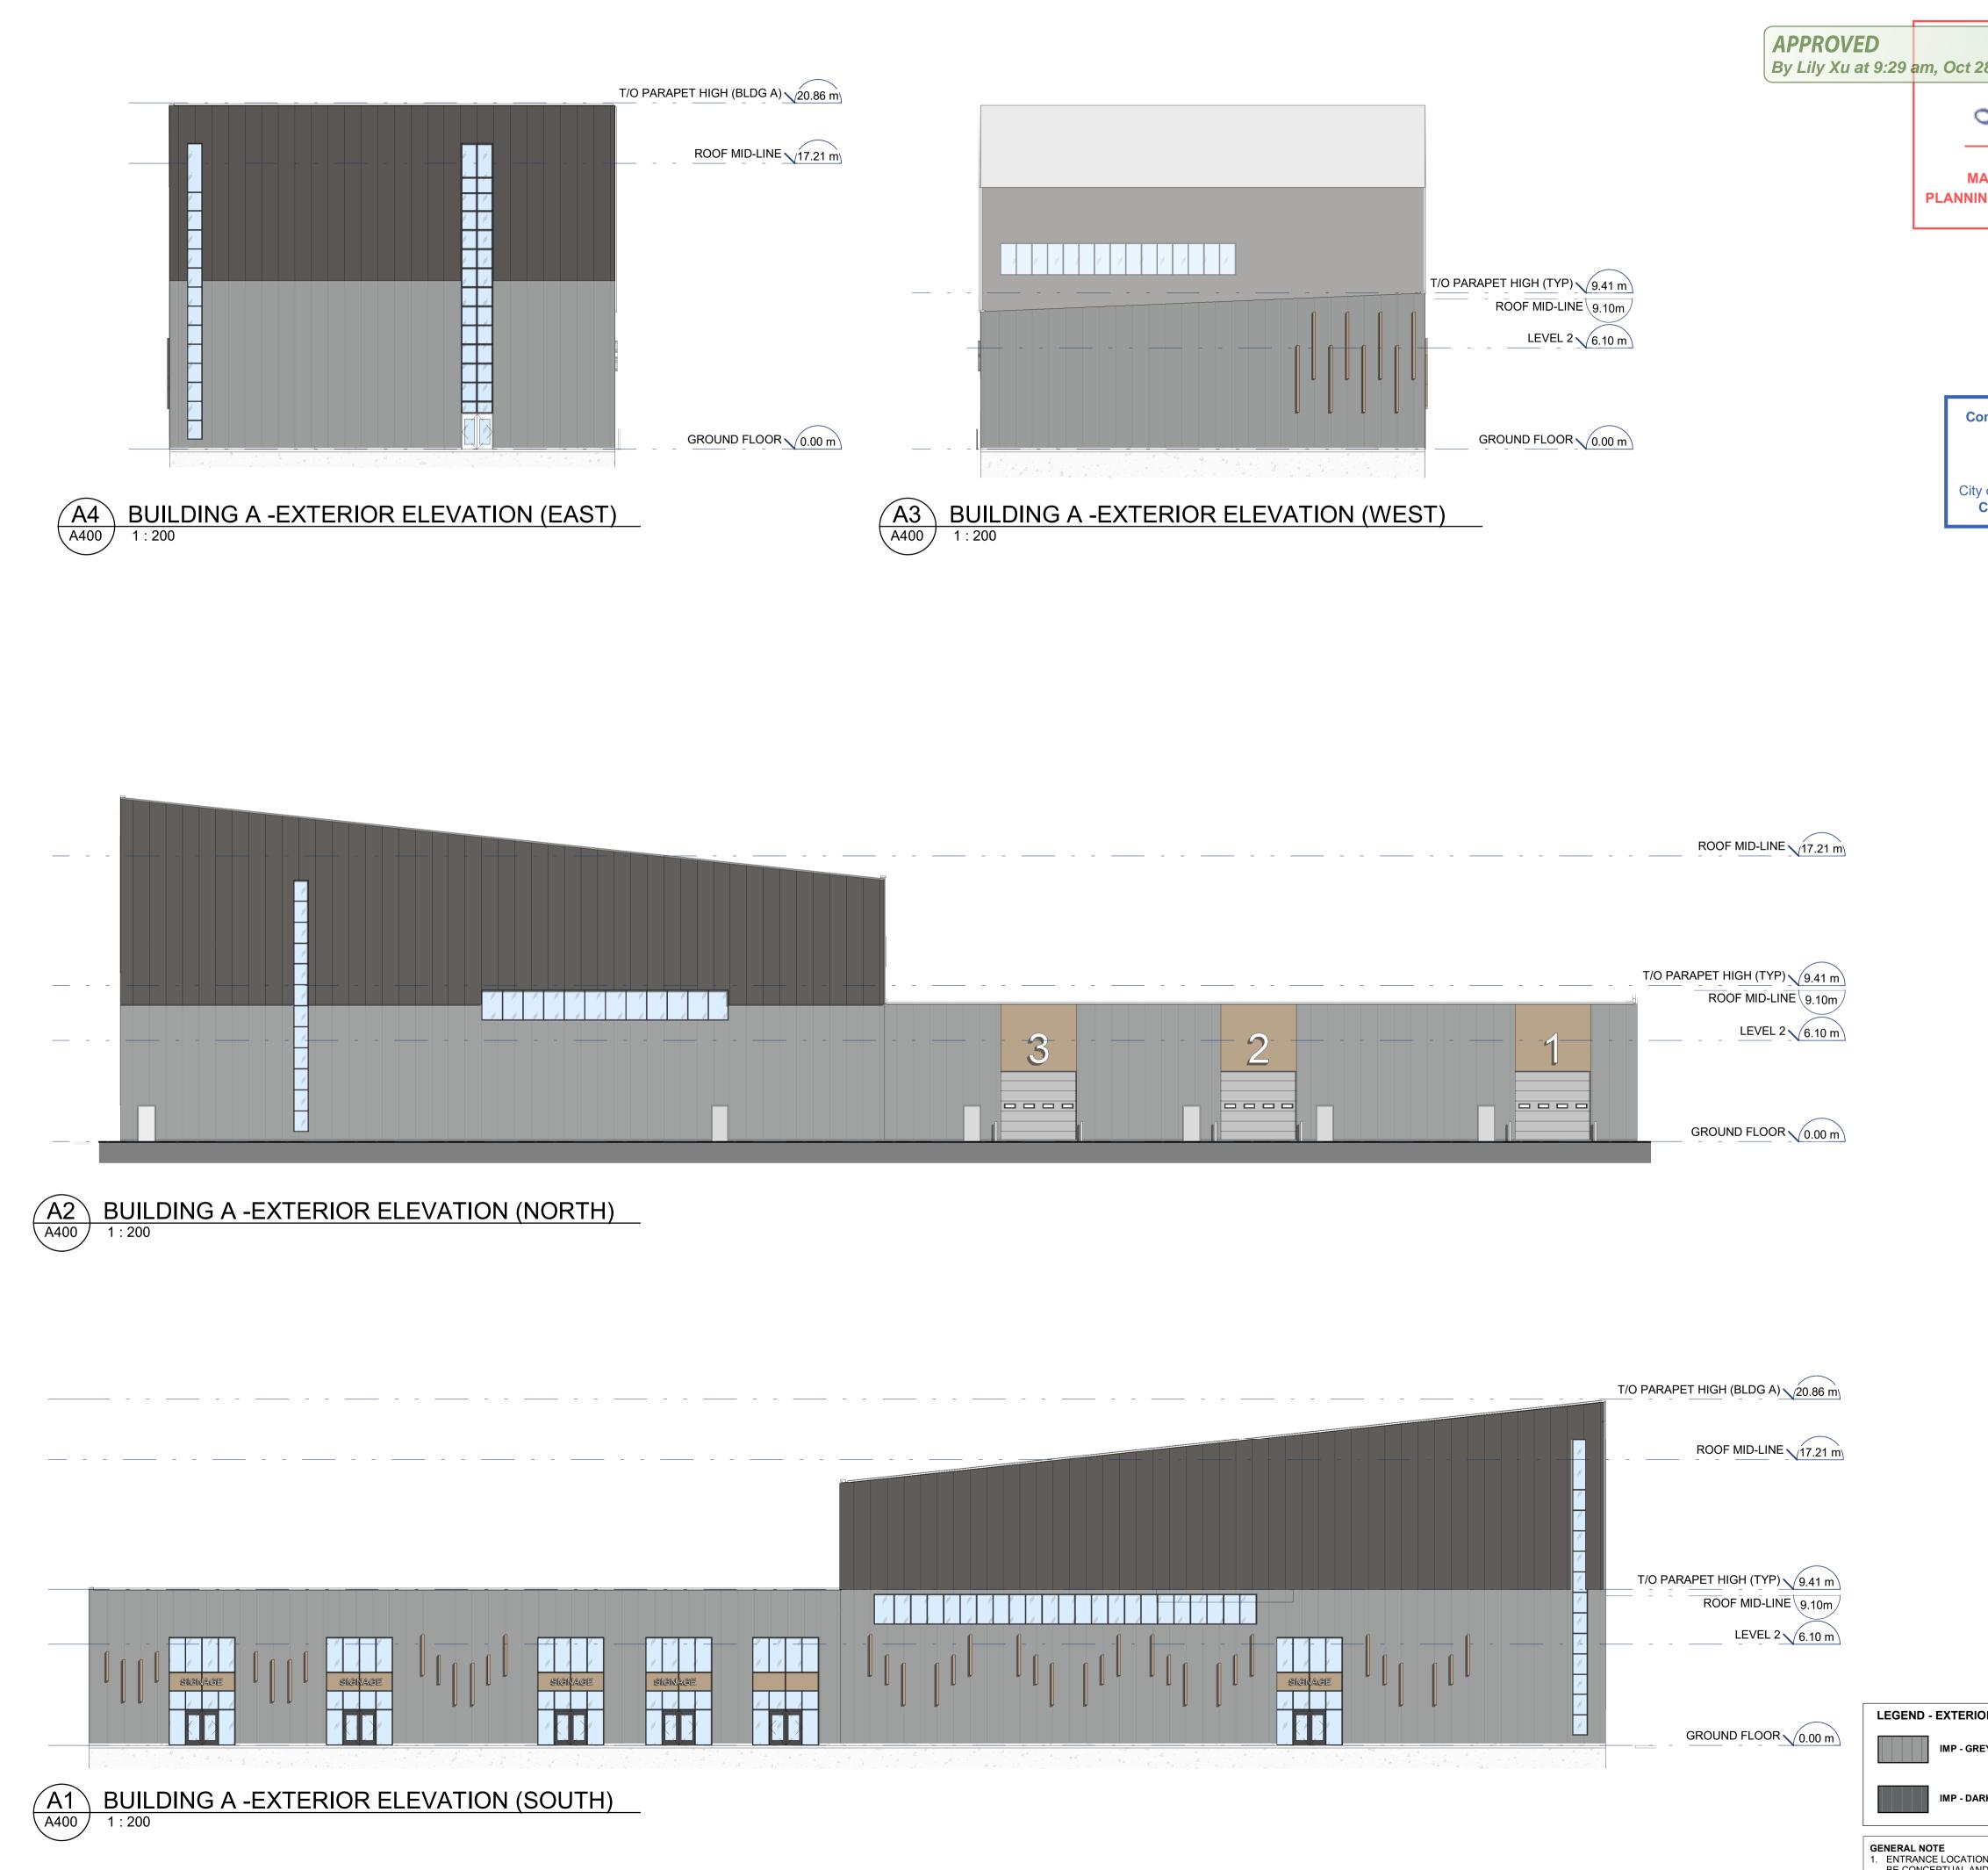

|                                                                                                                              | 1                                                                                                                                                                                                                                                                                                                                                                |                                                                         |
|------------------------------------------------------------------------------------------------------------------------------|------------------------------------------------------------------------------------------------------------------------------------------------------------------------------------------------------------------------------------------------------------------------------------------------------------------------------------------------------------------|-------------------------------------------------------------------------|
| Ra, 2024                                                                                                                     | ENGINEERING +<br>595 BYRON AVE., OT<br>T 613.728.0008 E ir<br>SEAL<br>OF<br>OR<br>ARCHITECTS<br>DINO DI SANO<br>LICENCE<br>7209<br>GENERAL NOTES<br>DO NOT SCALE DRAWINGS.                                                                                                                                                                                       | DDESIGN<br>ARCHITECTURE<br>TAWA, ONT. K1A 4C4<br>fo@integrateddesign.ca |
|                                                                                                                              |                                                                                                                                                                                                                                                                                                                                                                  |                                                                         |
|                                                                                                                              |                                                                                                                                                                                                                                                                                                                                                                  | TE PLAN CONTROL                                                         |
| DR FINISHES                                                                                                                  | A 2024-08-19 ISSUED FOR SITE PLAN CONTROL<br>No. DATE DESCRIPTION<br>REVISIONS<br>PROJECT<br>QUAESTUS<br>LIGHT INDUSTRIAL<br>DEVELOPMENT<br>SITE PLAN CONTROL<br>1319 JOHNSTON ROAD<br>OTTAWA, ONTARIO<br>IDEA # SITE PLAN CONTROL FILE #<br>23559 D07-12-24-0096 / D07-04-24-0015<br>SHEET NAME PLAN NUMBER #<br>19173<br>EXTERIOR ELEVATIONS -<br>BUILDING - A |                                                                         |
| RK GREY                                                                                                                      | DATE<br>2024-10-15<br>СНСЕСКЕД ВУ<br>MJB                                                                                                                                                                                                                                                                                                                         | SCALE<br>AS NOTED.<br>DRAWN BY<br>NJ                                    |
| ONS, GARAGE DOORS, CURTAIN WALLS, AND ACCENT FINS ARE SHOWN TO<br>ID SUBJECT TO REVISION BASED ON TENANT FIT-UP REQUIRMENTS. | SHEET No.                                                                                                                                                                                                                                                                                                                                                        | A400                                                                    |