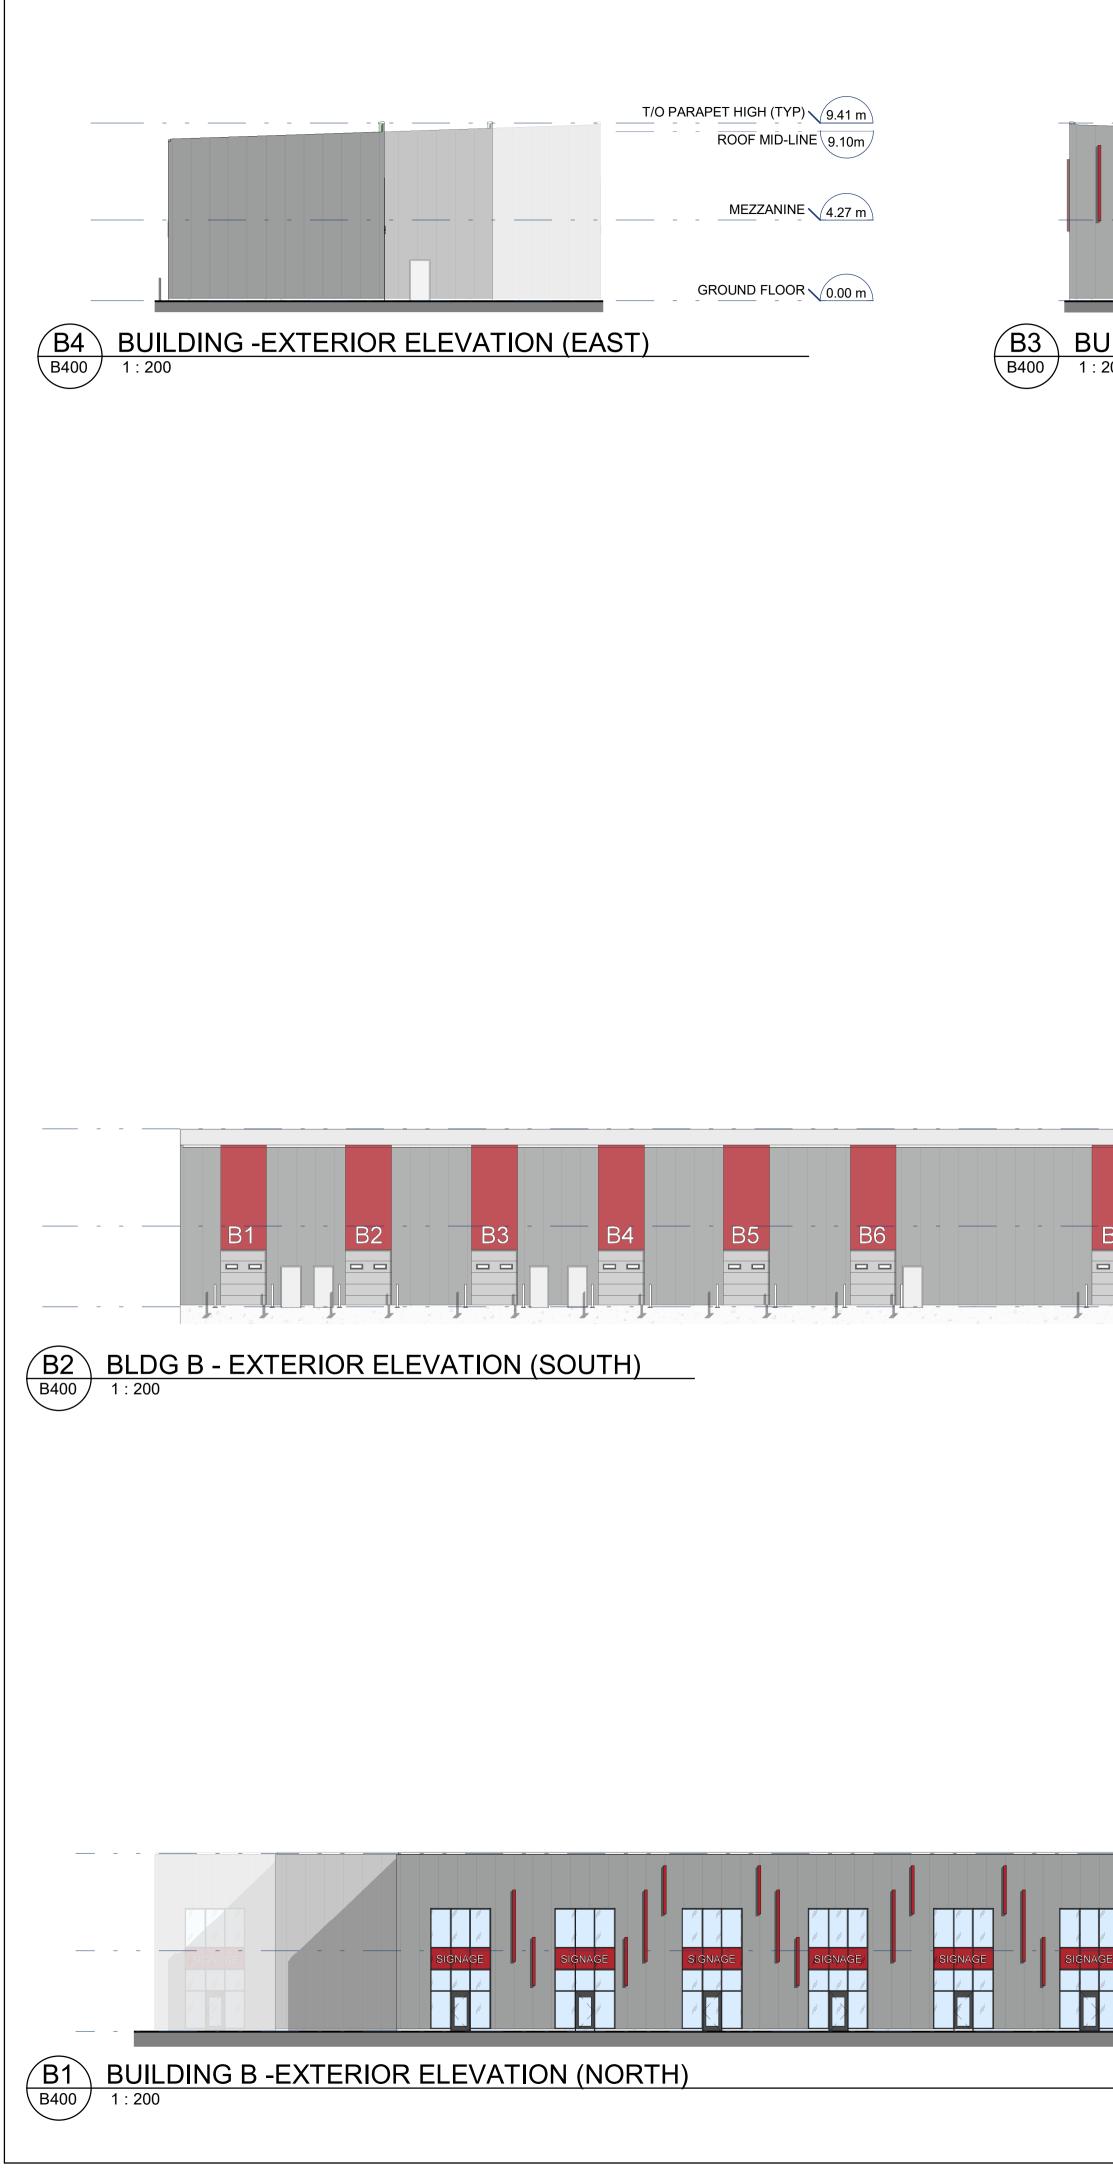

| 9.41 m<br>9.10m | APPROVED<br>By Lily Xu at 9:29 am, Oct 28, 2024                                                                                                                         | IDCOOL<br>INTEGRATED DESIGN<br>ENGINEERING + ARCHITECTURE                                                                                         |
|-----------------|-------------------------------------------------------------------------------------------------------------------------------------------------------------------------|---------------------------------------------------------------------------------------------------------------------------------------------------|
| 4.27 m          | LILY XU, MCIP, RPP<br>MANAGER, DEVELOPMENT REVIEW SOUTH<br>PLANNING, DEVELOPMENT, AND BUILDING SERVICES<br>DEPARTMENT, CITY OF OTTAWA                                   | T 613.728.0008 E info@integrateddesign.ca<br>SEAL<br>OF<br>ARCHITECTS                                                                             |
| 0.00 m          |                                                                                                                                                                         | OF<br>ARCHITECTS<br>DINO DI SANO<br>LICENCE<br>7209                                                                                               |
|                 |                                                                                                                                                                         | GENERAL NOTES<br>DO NOT SCALE DRAWINGS.<br>CONTRACTOR TO VERIFY ALL DIMENSIONS & CONDITIONS<br>AND REPORT ANY DISCREPENCIES.                      |
|                 |                                                                                                                                                                         | PROJECT NORTH TRUE NORTH                                                                                                                          |
|                 |                                                                                                                                                                         |                                                                                                                                                   |
|                 |                                                                                                                                                                         |                                                                                                                                                   |
|                 |                                                                                                                                                                         |                                                                                                                                                   |
|                 |                                                                                                                                                                         |                                                                                                                                                   |
|                 |                                                                                                                                                                         |                                                                                                                                                   |
|                 |                                                                                                                                                                         |                                                                                                                                                   |
|                 |                                                                                                                                                                         |                                                                                                                                                   |
|                 |                                                                                                                                                                         |                                                                                                                                                   |
|                 |                                                                                                                                                                         |                                                                                                                                                   |
|                 |                                                                                                                                                                         |                                                                                                                                                   |
|                 |                                                                                                                                                                         |                                                                                                                                                   |
|                 |                                                                                                                                                                         |                                                                                                                                                   |
|                 |                                                                                                                                                                         |                                                                                                                                                   |
|                 |                                                                                                                                                                         | B 2024-10-15 RE-ISSUED FOR SITE PLAN CONTROL                                                                                                      |
|                 |                                                                                                                                                                         | A       2024-08-19       ISSUED FOR SITE PLAN CONTROL         No.       DATE       DESCRIPTION         REVISIONS         PROJECT         QUAESTUS |
|                 |                                                                                                                                                                         |                                                                                                                                                   |
|                 |                                                                                                                                                                         | DEVELOPMENT<br>SITE PLAN CONTROL<br>1319 JOHNSTON ROAD                                                                                            |
|                 |                                                                                                                                                                         | OTTAWA, ONTARIO<br>IDEA # SITE PLAN CONTROL FILE<br>23559 D07-12-24-0096 / D07-04-24-0019                                                         |
|                 | LEGEND - EXTERIOR FINISHES                                                                                                                                              | SHEET NAME PLAN NUMBER<br>19173<br>EXTERIOR ELEVATIONS -                                                                                          |
|                 | IMP - GREY                                                                                                                                                              | BUILDING - B                                                                                                                                      |
|                 | IMP - RED                                                                                                                                                               | DATE SCALE<br>2024-10-15 AS NOTED.<br>CHCECKED BY DRAWN BY<br>MJB NJ                                                                              |
|                 | GENERAL NOTE 1. ENTRANCE LOCATIONS, GARAGE DOORS, CURTAIN WALLS, AND ACCENT FINS ARE SHOWN TO BE CONCEPTUAL AND SUBJECT TO REVISION BASED ON TENANT FIT-UP REQUIRMENTS. | SHEET NO. <b>B400</b>                                                                                                                             |

## T/O PARAPET HIGH (TYP) 9.41 m ROOF MID-LINE 9.10m MEZZANINE 4.27 m GROUND FLOOR 0.00 m

## B3 BUILDING B -EXTERIOR ELEVATION (WEST) B400 1:200

|    | T/O PARAPET HIGH (TYP) 9.41 m<br>ROOF MID-LINE 9.10m |
|----|------------------------------------------------------|
| 37 | MEZZANINE 4.27 m                                     |
|    | GROUND FLOOR 0.00 m                                  |