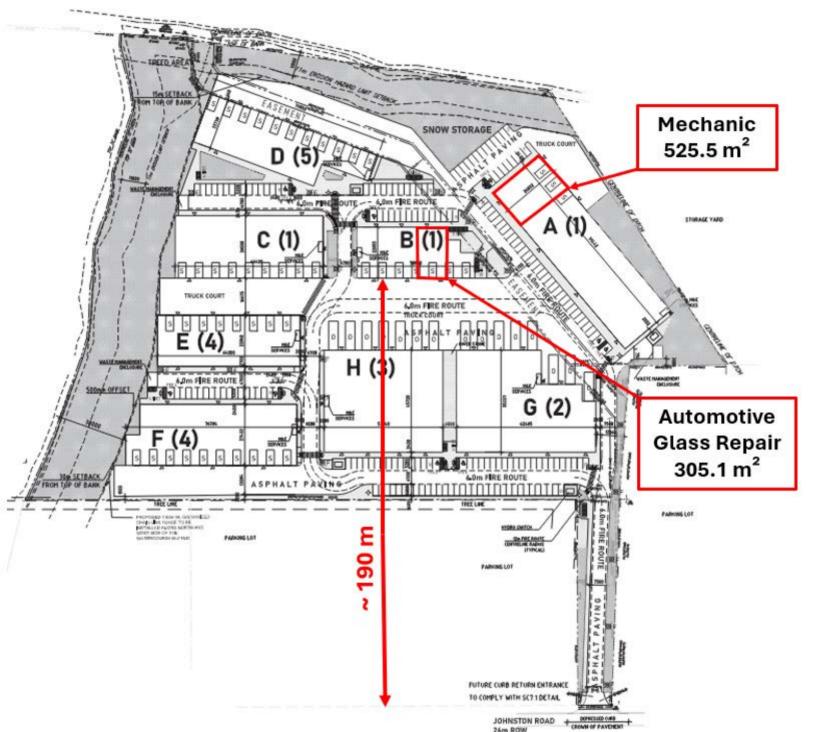

T/O PARAPET HIGH (TYP) 9.41 m ROOF MID-LINE 9.10m

MEZZANINE 4.27 m

GROUND FLOOR 0.00 m

|      | STATISTICS       |                 |
|------|------------------|-----------------|
|      | GROSS FLOOR AREA | BUILDING HEIGHT |
| IG A | 2,320.12 m2      | 17.8 m          |
| IG B | 1,006.28 m2      | 9.1 m           |
| NG C | 1,756.39 m2      | 9.1 m           |
| IG D | 1,498.76 m2      | 9.1 m           |
| NG E | 1,380.04 m2      | 9.1 m           |
| NG F | 1,908.49 m2      | 9.1 m           |
| NG G | 2,306.92 m2      | 9.1 m           |
| IG H | 2,307.03 m2      | 9.1 m           |
| L    | 14,484.03        |                 |