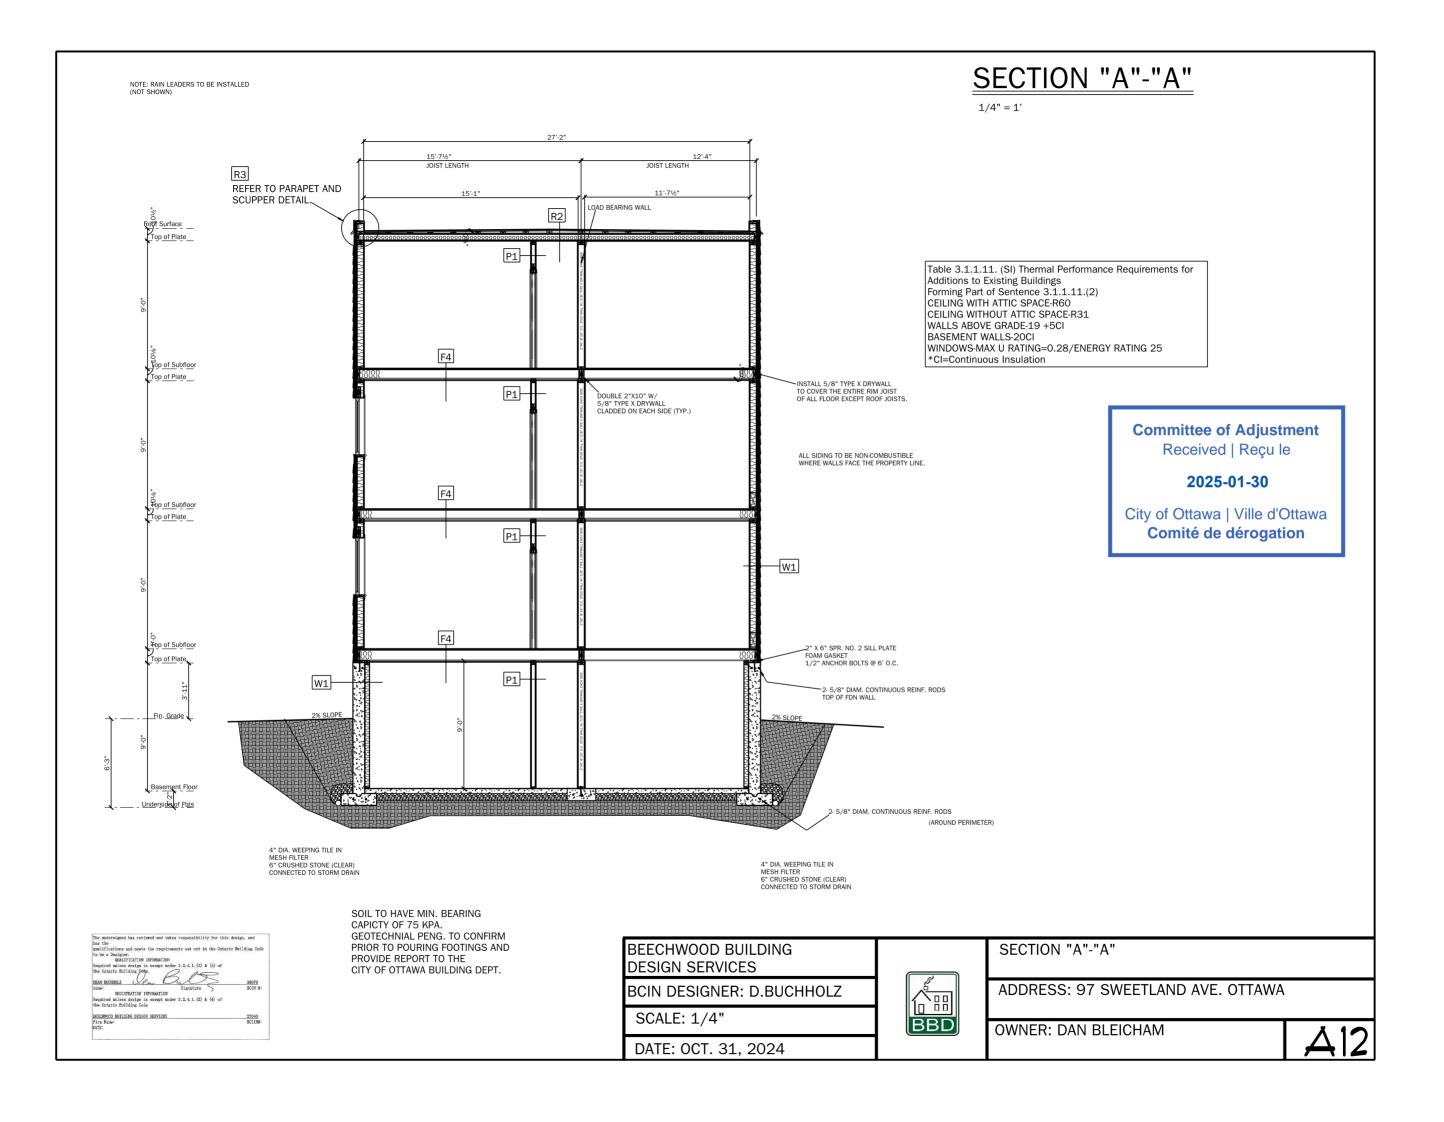

F1

BASEMENT SLAB CONSTRUCTION: 25 MPA 4" POURED CONC. SLAB

6 MIL POLY VB, LAP JOINTS 12",

2" OWENS CORNING FOAMULAR RIGID EXTRUDED XPS POLYSTYRENE FOAM INSULATION -R 10 MIN.

CAULK AND TUCK TAPE

2"X4" @ 16" O.C. (UNLESS NOTED TO BE 2"X6") WOOD STUD FRAMING 1/2" DRYWALL FIN.

INTERIOR PARTITION AT STAIR (1 HR. FRR. AS PER SB 2.2.3.12) STAIR CONSTRUCTION METAL RESILIENT CHANNEL 3 layers 1/2" type x drywall on stud wall adjacent to stairs.

P2

R10 CI OPTIONAL
IF FLOOR IS GREATER
THAN 2' BELOW GRADE
OR FLOOR HAS RADIANT
FLOOR HEATING.
BA

FLEXIBLE SEALANT

BACKFILL 10" LIFTS.

EXTERIOR WALL DAMPPROOFING PLATON MEMBRANE FROM 6" ABOVE GRADE TO OUTSIDE BOTTOM OF FTG.