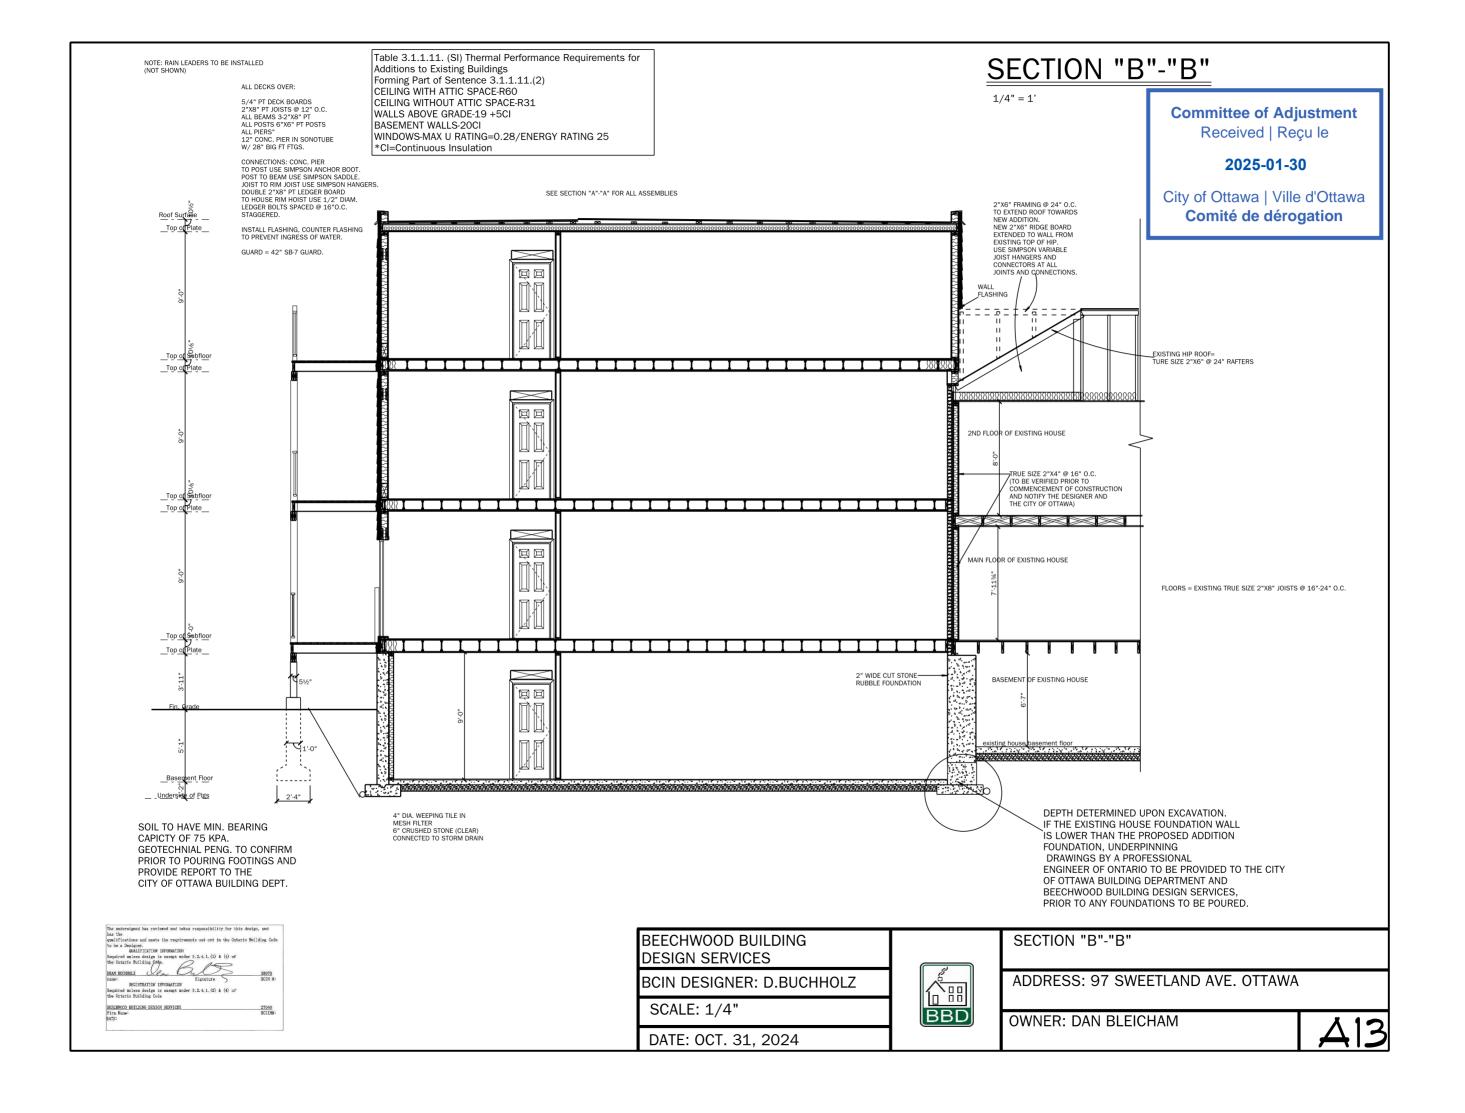

## PARAPET & ROOF DETAIL-R2

D.N.S.

Committee of Adjustment
Received | Reçu le

2025-01-30

City of Ottawa | Ville d'Ottawa

Comité de dérogation

## **DETAIL 2: PARAPET SCUPPER FRAMING**

ONE OPEN TOP SPILL SCUPPER TO BE LOCATED ON SOUTH WALL PARAPET OF UPPER AND LOWER ROOFS. WITH SLOPED COPING, THE HIGHEST POINT OF THE PARAPET SHOULD NOT EXCEED 175 MM. THE SPILL SCUPPER WILL BE CONSTRUCTED WITH LOWER 2"X6" @ 8" FRAMING LOWEST PART OF THE SCUPPER TO NOT EXCEED 150 MM ABOVE FINISHED ROOF SURFACE.

NOTE: SCUPPER MAY BE A MANUFACTURED ALUMINUM UNIT WITH A 4" DIAM DRAIN WHOLE AS SHOWN ON THE DRAWINGS, INSTALLED AS PER MANUFACTURER INSTRUCTIONS. HOWEVER, THE CONSTRUCTION METHOD ABOVE IS AN ALTERNATE MEANS OF SCUPPER IMPLEMENTATION OF REMOVING THE BUILD UP OF WATER ON THE ROOF.