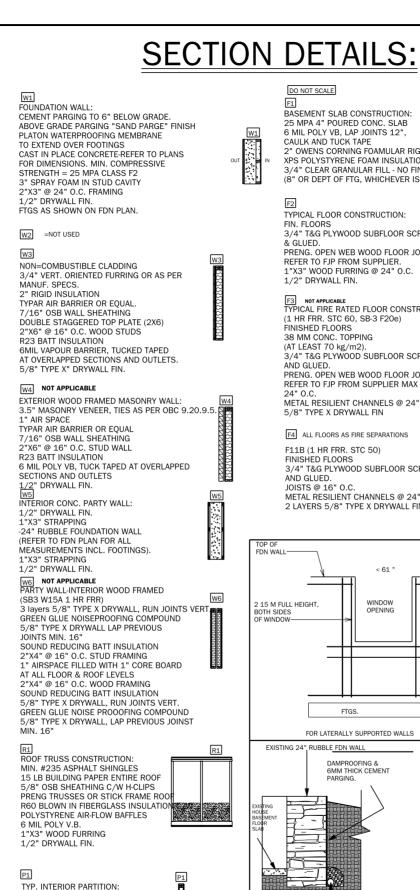

F1

BASEMENT SLAB CONSTRUCTION: 25 MPA 4" POURED CONC. SLAB

6 MIL POLY VB, LAP JOINTS 12",

2" OWENS CORNING FOAMULAR RIGID EXTRUDED XPS POLYSTYRENE FOAM INSULATION -R 10 MIN.

CAULK AND TUCK TAPE

2"X4" @ 16" O.C. (UNLESS NOTED TO BE 2"X6") WOOD STUD FRAMING 1/2" DRYWALL FIN.

INTERIOR PARTITION AT STAIR (1 HR. FRR. AS PER SB 2.2.3.12) STAIR CONSTRUCTION METAL RESILIENT CHANNEL 3 layers 1/2" type x drywall on stud wall adjacent to stairs.

P2

R10 CI OPTIONAL
IF FLOOR IS GREATER
THAN 2' BELOW GRADE
OR FLOOR HAS RADIANT
FLOOR HEATING.
BA

FLEXIBLE SEALANT

BACKFILL 10" LIFTS.

EXTERIOR WALL DAMPPROOFING PLATON MEMBRANE FROM 6" ABOVE GRADE TO OUTSIDE BOTTOM OF FTG.

## PARAPET & ROOF DETAIL-R2

D.N.S.

Committee of Adjustment
Received | Reçu le

2025-01-30

City of Ottawa | Ville d'Ottawa

Comité de dérogation

## **DETAIL 2: PARAPET SCUPPER FRAMING**

ONE OPEN TOP SPILL SCUPPER TO BE LOCATED ON SOUTH WALL PARAPET OF UPPER AND LOWER ROOFS. WITH SLOPED COPING, THE HIGHEST POINT OF THE PARAPET SHOULD NOT EXCEED 175 MM. THE SPILL SCUPPER WILL BE CONSTRUCTED WITH LOWER 2"X6" @ 8" FRAMING LOWEST PART OF THE SCUPPER TO NOT EXCEED 150 MM ABOVE FINISHED ROOF SURFACE.

NOTE: SCUPPER MAY BE A MANUFACTURED ALUMINUM UNIT WITH A 4" DIAM DRAIN WHOLE AS SHOWN ON THE DRAWINGS, INSTALLED AS PER MANUFACTURER INSTRUCTIONS. HOWEVER, THE CONSTRUCTION METHOD ABOVE IS AN ALTERNATE MEANS OF SCUPPER IMPLEMENTATION OF REMOVING THE BUILD UP OF WATER ON THE ROOF.