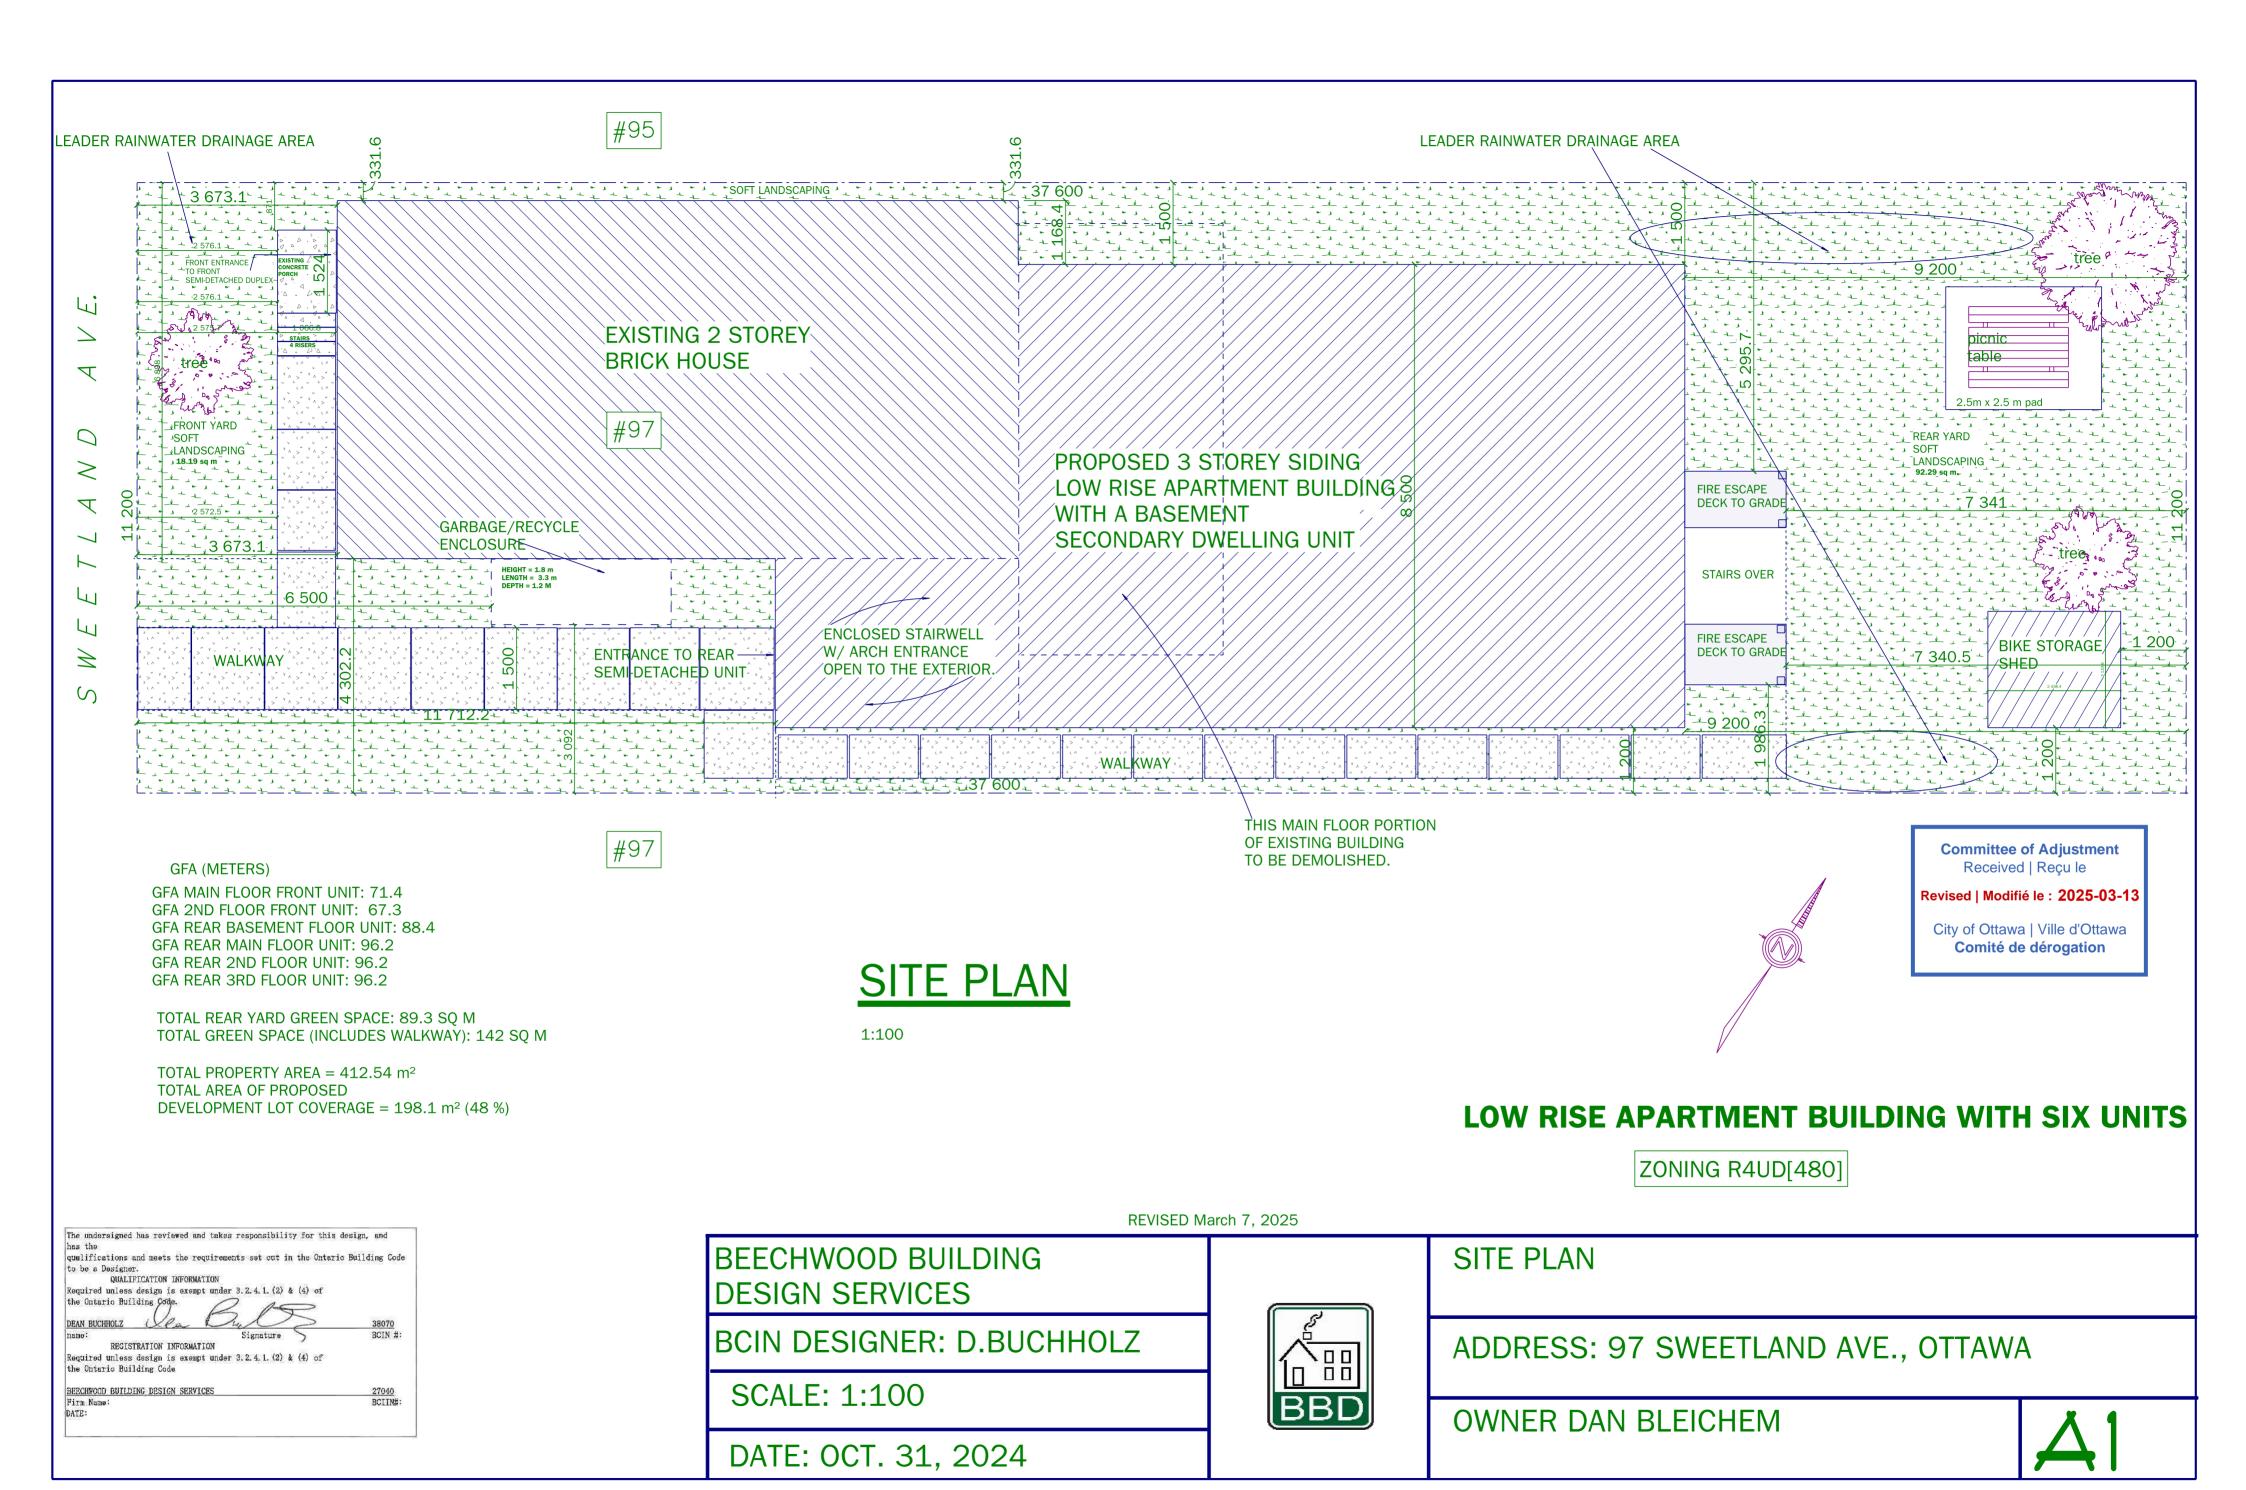

**Land Surveyors** [Job No. 25553-24 DanB.PtLt21 PI42717 O F2

Y', ŁUZA (X3535-24 Dan Beichman\_9/ Sweetland Ave\_SKPK-Topo\_K), HINALL (X3535-24 Danb, PLLZ FP42/ F7 O

NOTE: RAIN LEADERS TO BE INSTALLED (NOT SHOWN)