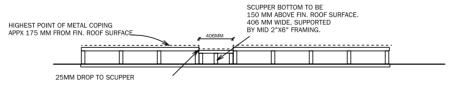

## **DETAIL 2: PARAPET SCUPPER FRAMING**

ONE OPEN TOP SPILL SCUPPER TO BE LOCATED ON SOUTH WALL PARAPET OF UPPER AND LOWER ROOFS. WITH SLOPED COPING, THE HIGHEST POINT OF THE PARAPET SHOULD NOT EXCEED 175 MM. THE SPILL SCUPPER WILL BE CONSTRUCTED WITH LOWER 2"X6" @ 8" FRAMING LOWEST PART OF THE SCUPPER TO NOT EXCEED 150 MM ABOVE FINISHED ROOF SURFACE.

NOTE: SCUPPER MAY BE A MANUFACTURED ALUMINUM UNIT WITH A 4" DIAM DRAIN WHOLE AS SHOWN ON THE DRAWINGS, INSTALLED AS PER MANUFACTURER INSTRUCTIONS. HOWEVER, THE CONSTRUCTION METHOD ABOVE IS AN ALTERNATE MEANS OF SCUPPER IMPLEMENTATION OF REMOVING THE BUILD UP OF WATER ON THE ROOF.