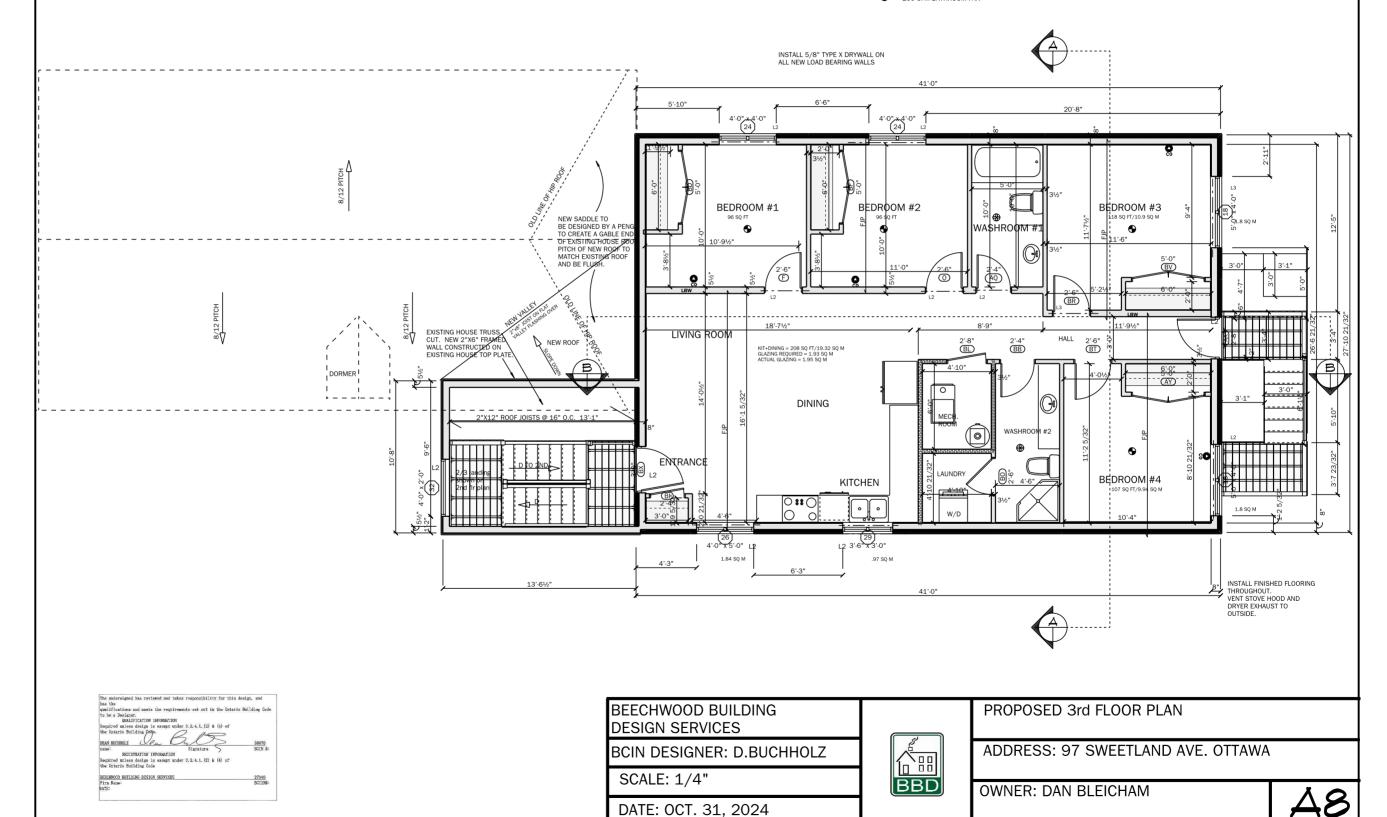

## PARAPET & ROOF DETAIL-R2

D.N.S.

Committee of Adjustment
Received | Reçu le

2025-01-30

City of Ottawa | Ville d'Ottawa

Comité de dérogation

## **DETAIL 2: PARAPET SCUPPER FRAMING**

ONE OPEN TOP SPILL SCUPPER TO BE LOCATED ON SOUTH WALL PARAPET OF UPPER AND LOWER ROOFS. WITH SLOPED COPING, THE HIGHEST POINT OF THE PARAPET SHOULD NOT EXCEED 175 MM. THE SPILL SCUPPER WILL BE CONSTRUCTED WITH LOWER 2"X6" @ 8" FRAMING LOWEST PART OF THE SCUPPER TO NOT EXCEED 150 MM ABOVE FINISHED ROOF SURFACE.

NOTE: SCUPPER MAY BE A MANUFACTURED ALUMINUM UNIT WITH A 4" DIAM DRAIN WHOLE AS SHOWN ON THE DRAWINGS, INSTALLED AS PER MANUFACTURER INSTRUCTIONS. HOWEVER, THE CONSTRUCTION METHOD ABOVE IS AN ALTERNATE MEANS OF SCUPPER IMPLEMENTATION OF REMOVING THE BUILD UP OF WATER ON THE ROOF.