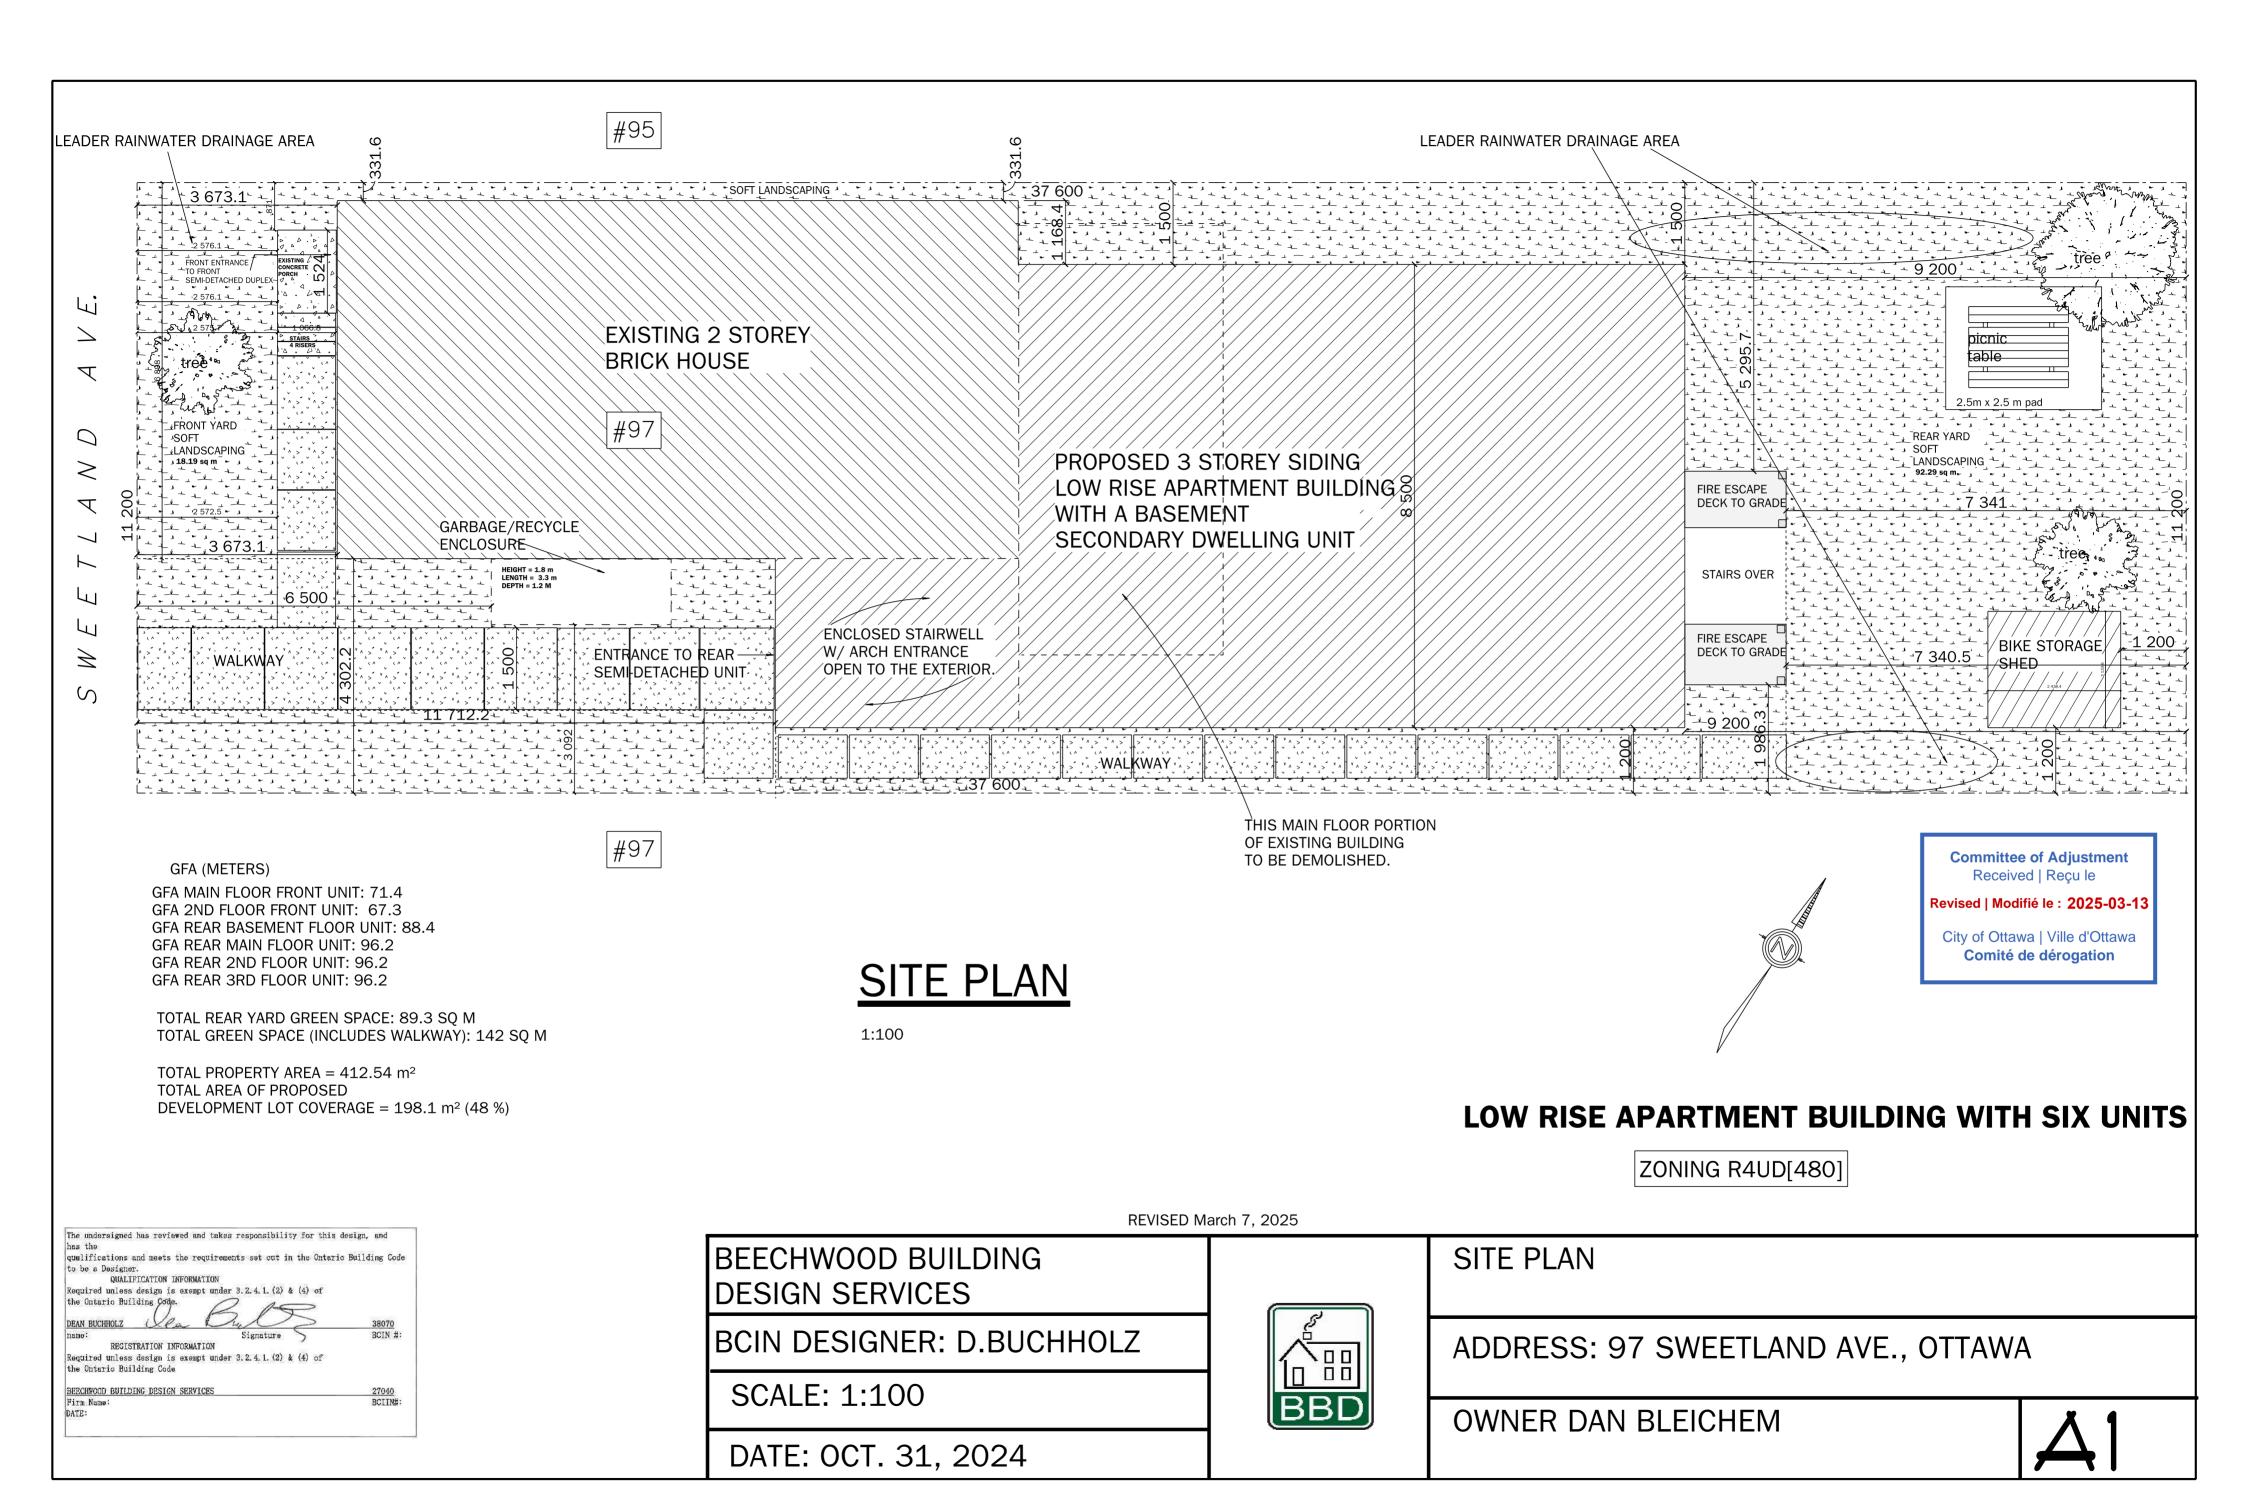

**Land Surveyors** [Job No. 25553-24 DanB.PtLt21 PI42717 O F2

Y', ŁUZA (X3535-24 Dan Beichman\_9/ Sweetland Ave\_SKPK-Topo\_K), HINALL (X3535-24 Danb, PLLZ FP42/ F7 O

NOTE: RAIN LEADERS TO BE INSTALLED (NOT SHOWN)