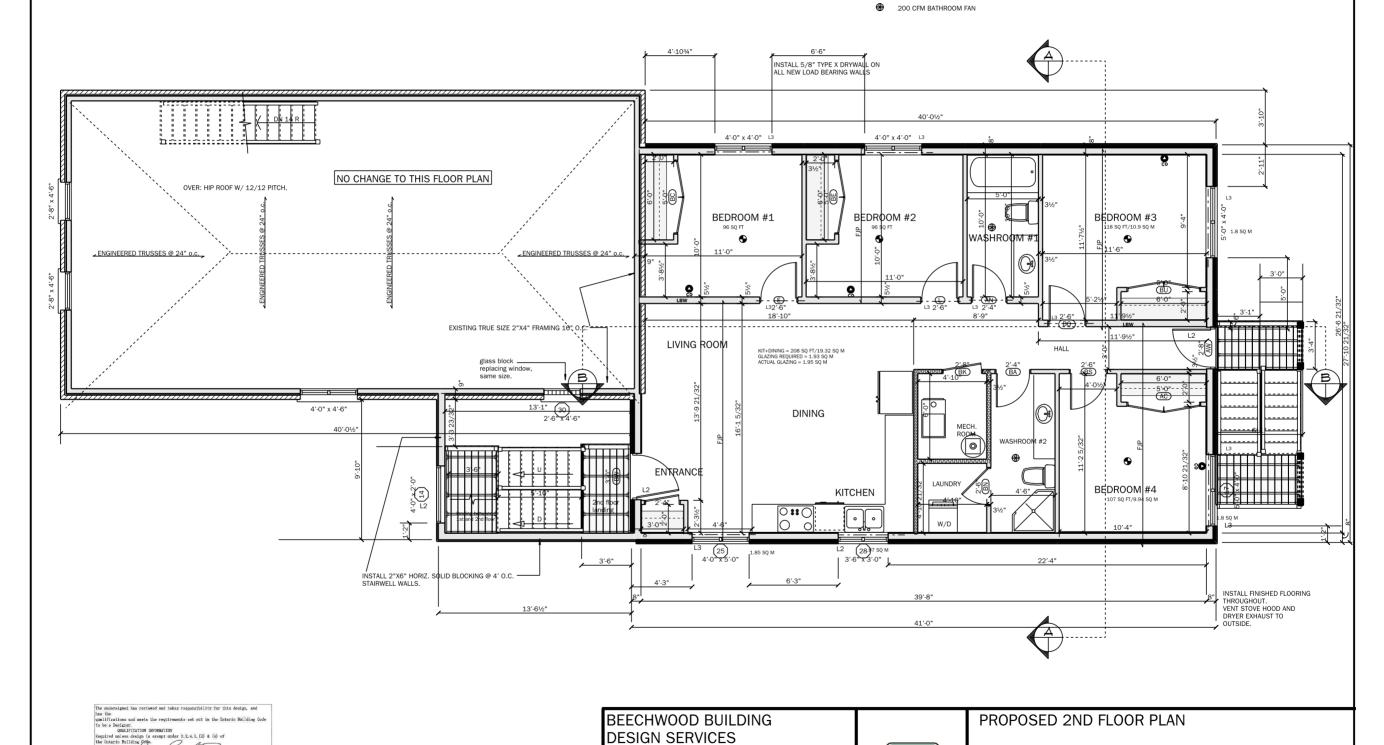

S). IN 4" BEAM POCKET (BEAM TO BEAR MIN. 41 ON FND WALL). 13'-6" BEECHWOOD BUILDING PROPOSED BASEMENT PLAN ions and meets the requirements set out in the Ontario Building Code to be a Besianer.
QUALIFICATION INFORMATION
Required unless design is except under 3.2.4.1.(2) & (4) of
the Ottario Building Code.

DEAN ENCHROIZ

LEA **DESIGN SERVICES** ADDRESS: 97 SWEETLAND AVE. OTTAWA BCIN DESIGNER: D.BUCHHOLZ SCALE: 1/4" BBD OWNER: DAN BLEICHAM DATE: OCT. 31, 2024



Committee of Adjustment Received | Reçu le

1/4" = 1

2025-01-30

City of Ottawa | Ville d'Ottawa

Comité de dérogation

LINTEL/BEAM SCHEDULE

L2 = 2-2"X8" L3 = 2-2"X10"

ADDRESS: 97 SWEETLAND AVE. OTTAWA

OWNER: DAN BLEICHAM

• INTERCONNECTED SMOKE DETECTORS OF THE AUDIBLE AND STROBE TYPE.

CO DETECTORS INSTALLED IN BEDROOMS

BBD



BCIN DESIGNER: D.BUCHHOLZ

SCALE: 1/4"

DATE: OCT. 31, 2024

PROPOSED 2ND FLOOR PLAN

Committee of Adjustment Received | Reçu le

rtoga io

City of Ottawa | Ville d'Ottawa
Comité de dérogation

2025-01-30

# PROPOSED 3rd FLOOR PLAN

1/4" = 1

LINTEL/BEAM SCHEDULE

L2 = 2-2"X8" L3 = 2-2"X10"

- INTERCONNECTED SMOKE DETECTORS OF THE AUDIBLE AND STROBE TYPE.
- © CO DETECTORS INSTALLED IN BEDROOMS
- 200 CFM BATHROOM FAN