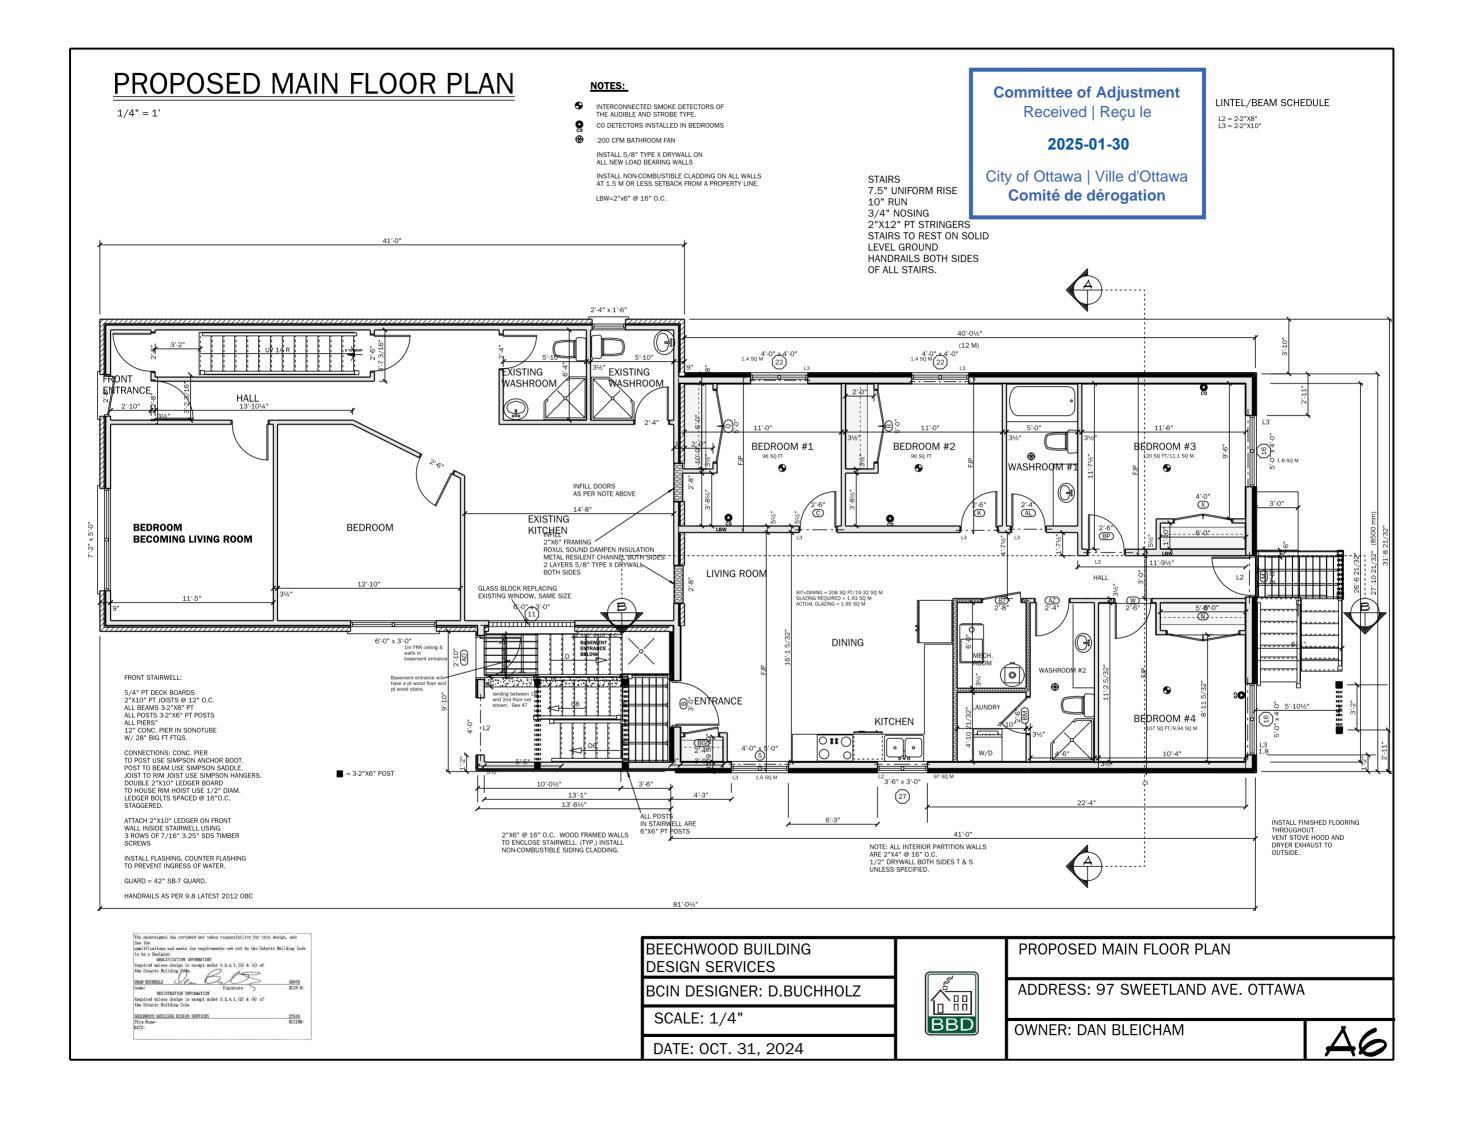

# **REAR ELEVATION**

1/4" = 1'

**Committee of Adjustment** Received | Reçu le

2025-01-30

City of Ottawa | Ville d'Ottawa Comité de dérogation

> PROVIDE SENSOR EXTERIOR LIGHTING BESIDE ALL DOORS AND ALONG THE PATH OF TRAVEL WALKWAY TO THE FRONT OF THE BUILDING FROM THE SOUTH EAST CORNER.

BEECHWOOD BUILDING **DESIGN SERVICES** 

BCIN DESIGNER: D.BUCHHOLZ

SCALE: 1/4"

DATE: OCT. 31, 2024

REAR ELEVATION

ADDRESS: 97 SWEETLAND AVE. OTTAWA

OWNER: DAN BLEICHAM