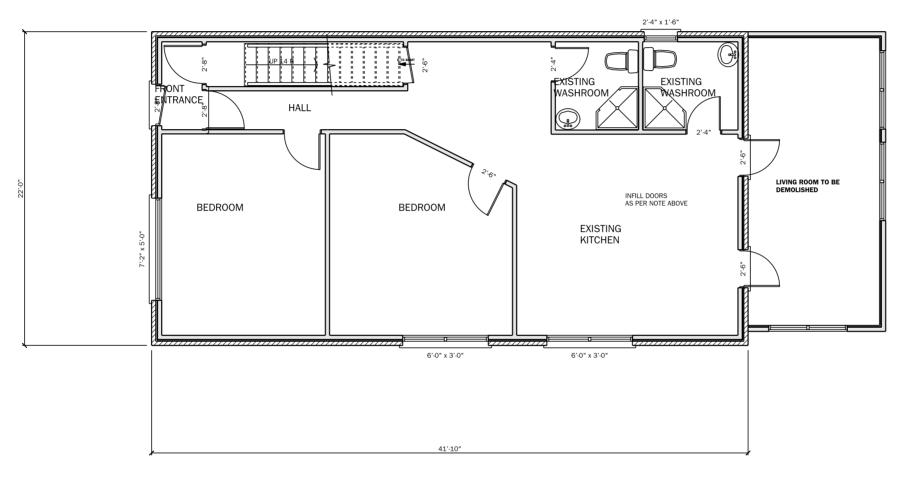

# **REAR ELEVATION**

1/4" = 1'

**Committee of Adjustment** Received | Reçu le

2025-01-30

City of Ottawa | Ville d'Ottawa Comité de dérogation

> PROVIDE SENSOR EXTERIOR LIGHTING BESIDE ALL DOORS AND ALONG THE PATH OF TRAVEL WALKWAY TO THE FRONT OF THE BUILDING FROM THE SOUTH EAST CORNER.

BEECHWOOD BUILDING **DESIGN SERVICES** 

BCIN DESIGNER: D.BUCHHOLZ

SCALE: 1/4"

DATE: OCT. 31, 2024

REAR ELEVATION

ADDRESS: 97 SWEETLAND AVE. OTTAWA

OWNER: DAN BLEICHAM