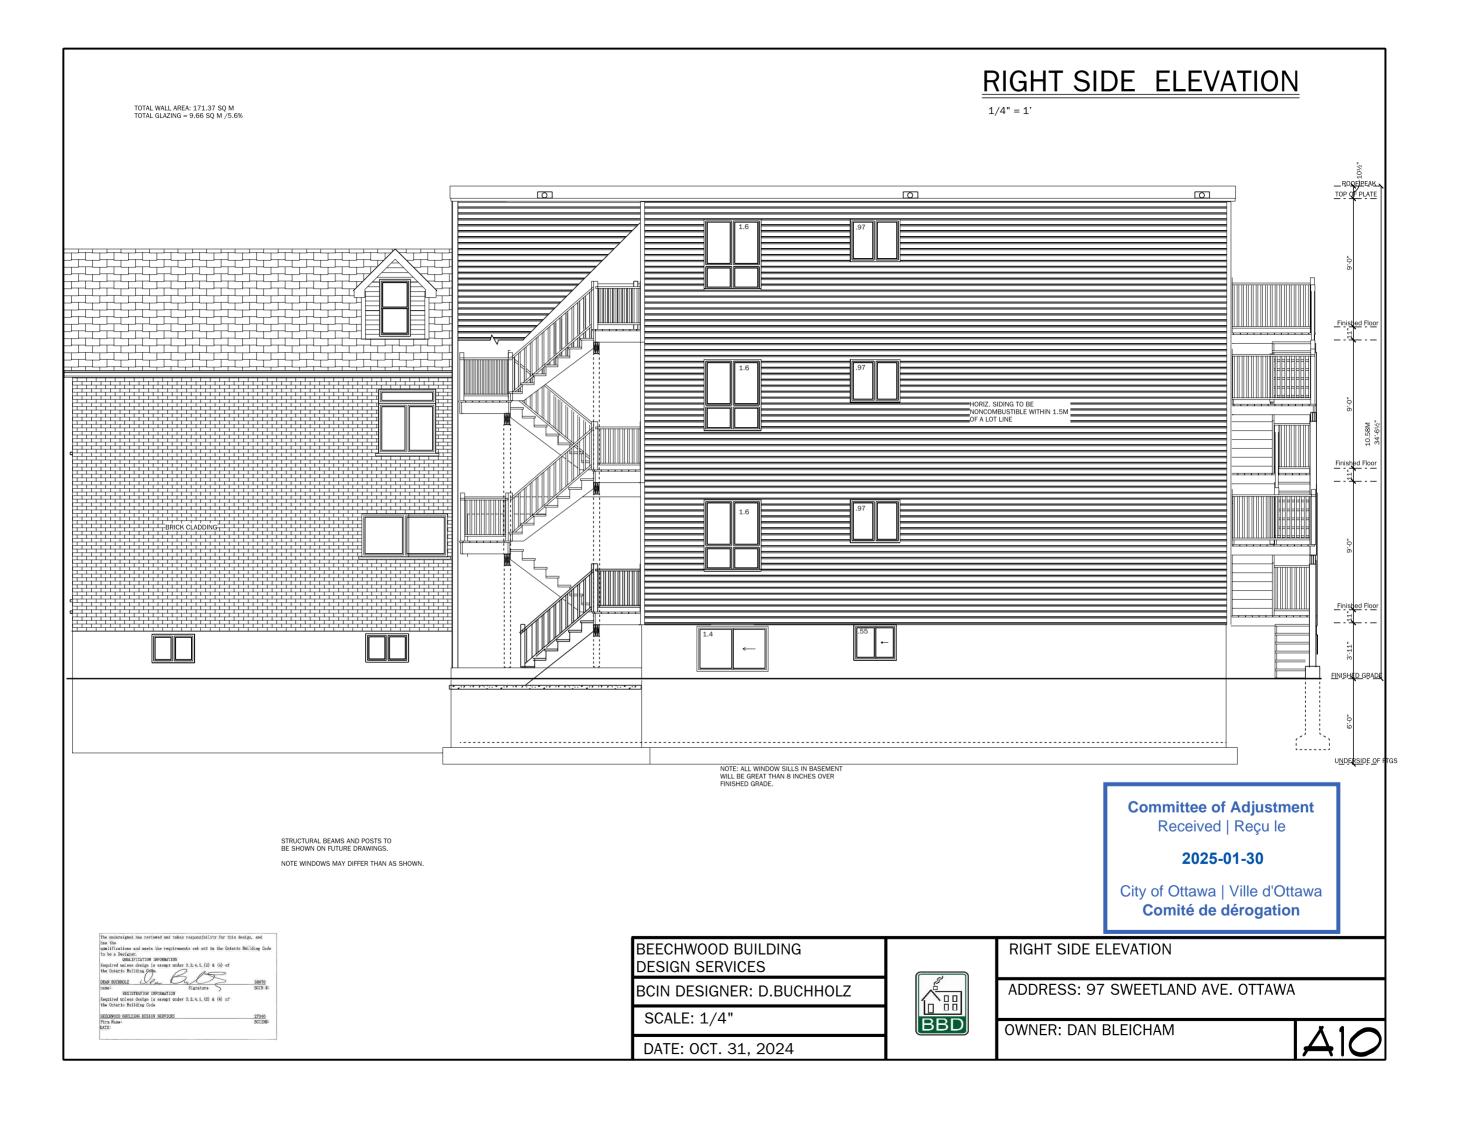

# **REAR ELEVATION**

1/4" = 1'

**Committee of Adjustment** Received | Reçu le

2025-01-30

City of Ottawa | Ville d'Ottawa Comité de dérogation

> PROVIDE SENSOR EXTERIOR LIGHTING BESIDE ALL DOORS AND ALONG THE PATH OF TRAVEL WALKWAY TO THE FRONT OF THE BUILDING FROM THE SOUTH EAST CORNER.

BEECHWOOD BUILDING **DESIGN SERVICES** 

BCIN DESIGNER: D.BUCHHOLZ

SCALE: 1/4"

DATE: OCT. 31, 2024

REAR ELEVATION

ADDRESS: 97 SWEETLAND AVE. OTTAWA

OWNER: DAN BLEICHAM