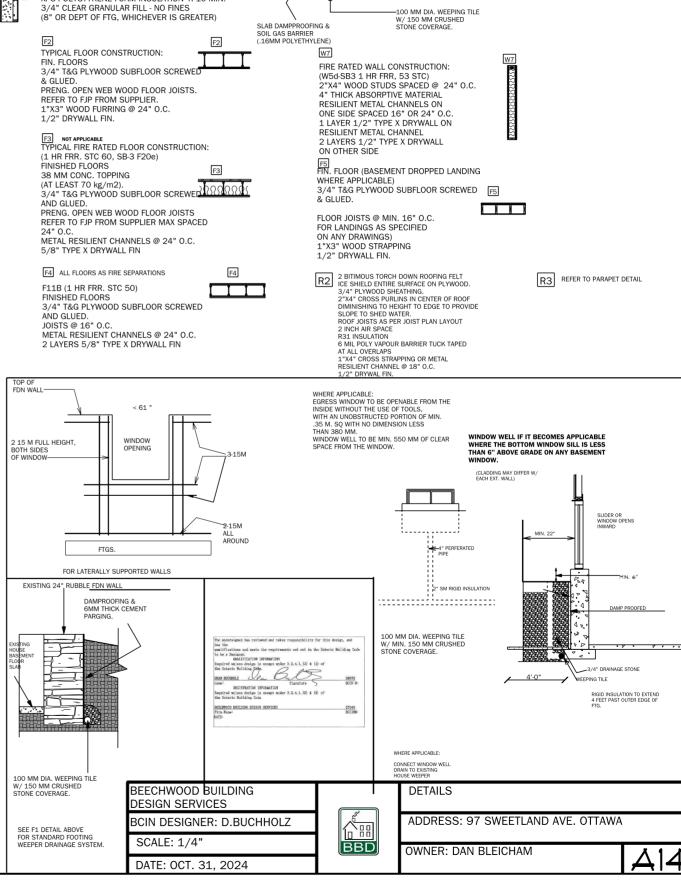

F1

BASEMENT SLAB CONSTRUCTION: 25 MPA 4" POURED CONC. SLAB

6 MIL POLY VB, LAP JOINTS 12",

2" OWENS CORNING FOAMULAR RIGID EXTRUDED XPS POLYSTYRENE FOAM INSULATION -R 10 MIN.

CAULK AND TUCK TAPE

2"X4" @ 16" O.C. (UNLESS NOTED TO BE 2"X6") WOOD STUD FRAMING 1/2" DRYWALL FIN.

INTERIOR PARTITION AT STAIR (1 HR. FRR. AS PER SB 2.2.3.12) STAIR CONSTRUCTION METAL RESILIENT CHANNEL 3 layers 1/2" type x drywall on stud wall adjacent to stairs.

P2

R10 CI OPTIONAL
IF FLOOR IS GREATER
THAN 2' BELOW GRADE
OR FLOOR HAS RADIANT
FLOOR HEATING.
BA

FLEXIBLE SEALANT

BACKFILL 10" LIFTS.

EXTERIOR WALL DAMPPROOFING PLATON MEMBRANE FROM 6" ABOVE GRADE TO OUTSIDE BOTTOM OF FTG.

## PARAPET & ROOF DETAIL-R2

D.N.S.

Committee of Adjustment
Received | Reçu le

2025-01-30

City of Ottawa | Ville d'Ottawa

Comité de dérogation

## **DETAIL 2: PARAPET SCUPPER FRAMING**

ONE OPEN TOP SPILL SCUPPER TO BE LOCATED ON SOUTH WALL PARAPET OF UPPER AND LOWER ROOFS. WITH SLOPED COPING, THE HIGHEST POINT OF THE PARAPET SHOULD NOT EXCEED 175 MM. THE SPILL SCUPPER WILL BE CONSTRUCTED WITH LOWER 2"X6" @ 8" FRAMING LOWEST PART OF THE SCUPPER TO NOT EXCEED 150 MM ABOVE FINISHED ROOF SURFACE.

NOTE: SCUPPER MAY BE A MANUFACTURED ALUMINUM UNIT WITH A 4" DIAM DRAIN WHOLE AS SHOWN ON THE DRAWINGS, INSTALLED AS PER MANUFACTURER INSTRUCTIONS. HOWEVER, THE CONSTRUCTION METHOD ABOVE IS AN ALTERNATE MEANS OF SCUPPER IMPLEMENTATION OF REMOVING THE BUILD UP OF WATER ON THE ROOF.

| The undersigned has reviewed<br>has the | I and takes responsibility for thi     | is design, and   |
|-----------------------------------------|----------------------------------------|------------------|
|                                         | requirements set out in the Onte       | erio Building Co |
| to be a Designer.                       | reduirement on one in me out           | are perrane or   |
| QUALIFICATION INFO                      | NATION .                               |                  |
|                                         | compt under 3. 2. 4. 1. (2) & (4) of   |                  |
| the Ontario Building Code.              | 0 -                                    |                  |
| 77                                      | 6                                      |                  |
| DEAN BUCHHOLZ (Lea                      | · Luco                                 | 38070            |
| namo:                                   | Signature                              | BCIN #           |
| REGISTRATION INFO                       | MATION                                 |                  |
| Required unless design is ex            | compt under 3.2.4.1.(2) & (4) of       |                  |
| the Onterio Building Code               | the second second second second second |                  |
|                                         |                                        |                  |
| BEECHROOD BUILDING DESIGN S             | ERVICES                                | 27040            |
| Firm Nume:                              |                                        | BCLIM            |
| DATE:                                   |                                        |                  |
| ra Nume:                                | ERVICES                                |                  |