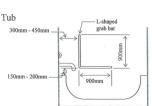

# **GRAB BAR DETAILS**

DO NOT SCALE

NOTE: INSTALL GRAB BARS AS PER FOR A WATER CLOSET 3.8.3.8.(3)(a)&(c) FOR A SHOWER: 3.8.3.13.(2)(f) & FOR A BATHTUB: 3.8.3.13.(4)(c), & GRAB BAR TO RESIST LOAD OF 1.3 KN APPLIED VERTICALLY AND HORIZONTALLY AS PER 9.31.2.3.(1) LATEST VERSION OF 2012 OBC

USE 2"X8" HORIZ. BLOCKING (ON IT'S SIDE) BETWEEN WALL STUDS USE THREE (3) 3 1/2" SPIRAL NAILS OR SCREWS EACH END TO SECURE BLOCKING

> **Committee of Adjustment** Received | Recu le

> > 2025-01-30

City of Ottawa | Ville d'Ottawa Comité de dérogation

Shower stall

Water closet

 $\underline{7.}$  9.8.8.1(4) - Where the door sill height is greater than 600mm (23 5/8") above adjacent floor, landing, stair tread, or ground level, the door shall be permanently adjusted to prevent an opening greater than 100mm (4") OR protected by a guard conforming to section 9.8