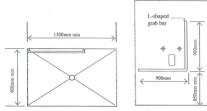

# **GRAB BAR DETAILS**

DO NOT SCALE

NOTE: INSTALL GRAB BARS AS PER FOR A WATER CLOSET 3.8.3.8.(3)(a)&(c) FOR A SHOWER: 3.8.3.13.(2)(f) & FOR A BATHTUB: 3.8.3.13.(4)(c), & GRAB BAR TO RESIST LOAD OF 1.3 KN APPLIED VERTICALLY AND HORIZONTALLY AS PER 9.31.2.3.(1) LATEST VERSION OF 2012 OBC

USE 2"X8" HORIZ. BLOCKING (ON IT'S SIDE) BETWEEN WALL STUDS USE THREE (3) 3 1/2" SPIRAL NAILS OR SCREWS EACH END TO SECURE BLOCKING

> **Committee of Adjustment** Received | Recu le

> > 2025-01-30

City of Ottawa | Ville d'Ottawa Comité de dérogation

Shower stall

Water closet

 $\underline{7.}$  9.8.8.1(4) - Where the door sill height is greater than 600mm (23 5/8") above adjacent floor, landing, stair tread, or ground level, the door shall be permanently adjusted to prevent an opening greater than 100mm (4") OR protected by a guard conforming to section 9.8