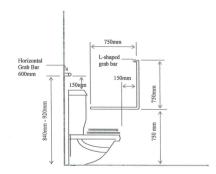

# **GRAB BAR DETAILS**

DO NOT SCALE

NOTE: INSTALL GRAB BARS AS PER FOR A WATER CLOSET 3.8.3.8.(3)(a)&(c) FOR A SHOWER: 3.8.3.13.(2)(f) & FOR A BATHTUB: 3.8.3.13.(4)(c), & GRAB BAR TO RESIST LOAD OF 1.3 KN APPLIED VERTICALLY AND HORIZONTALLY AS PER 9.31.2.3.(1) LATEST VERSION OF 2012 OBC

USE 2"X8" HORIZ. BLOCKING (ON IT'S SIDE) BETWEEN WALL STUDS USE THREE (3) 3 1/2" SPIRAL NAILS OR SCREWS EACH END TO SECURE BLOCKING

> **Committee of Adjustment** Received | Recu le

> > 2025-01-30

City of Ottawa | Ville d'Ottawa Comité de dérogation

Shower stall

Water closet

 $\underline{7.}$  9.8.8.1(4) - Where the door sill height is greater than 600mm (23 5/8") above adjacent floor, landing, stair tread, or ground level, the door shall be permanently adjusted to prevent an opening greater than 100mm (4") OR protected by a guard conforming to section 9.8