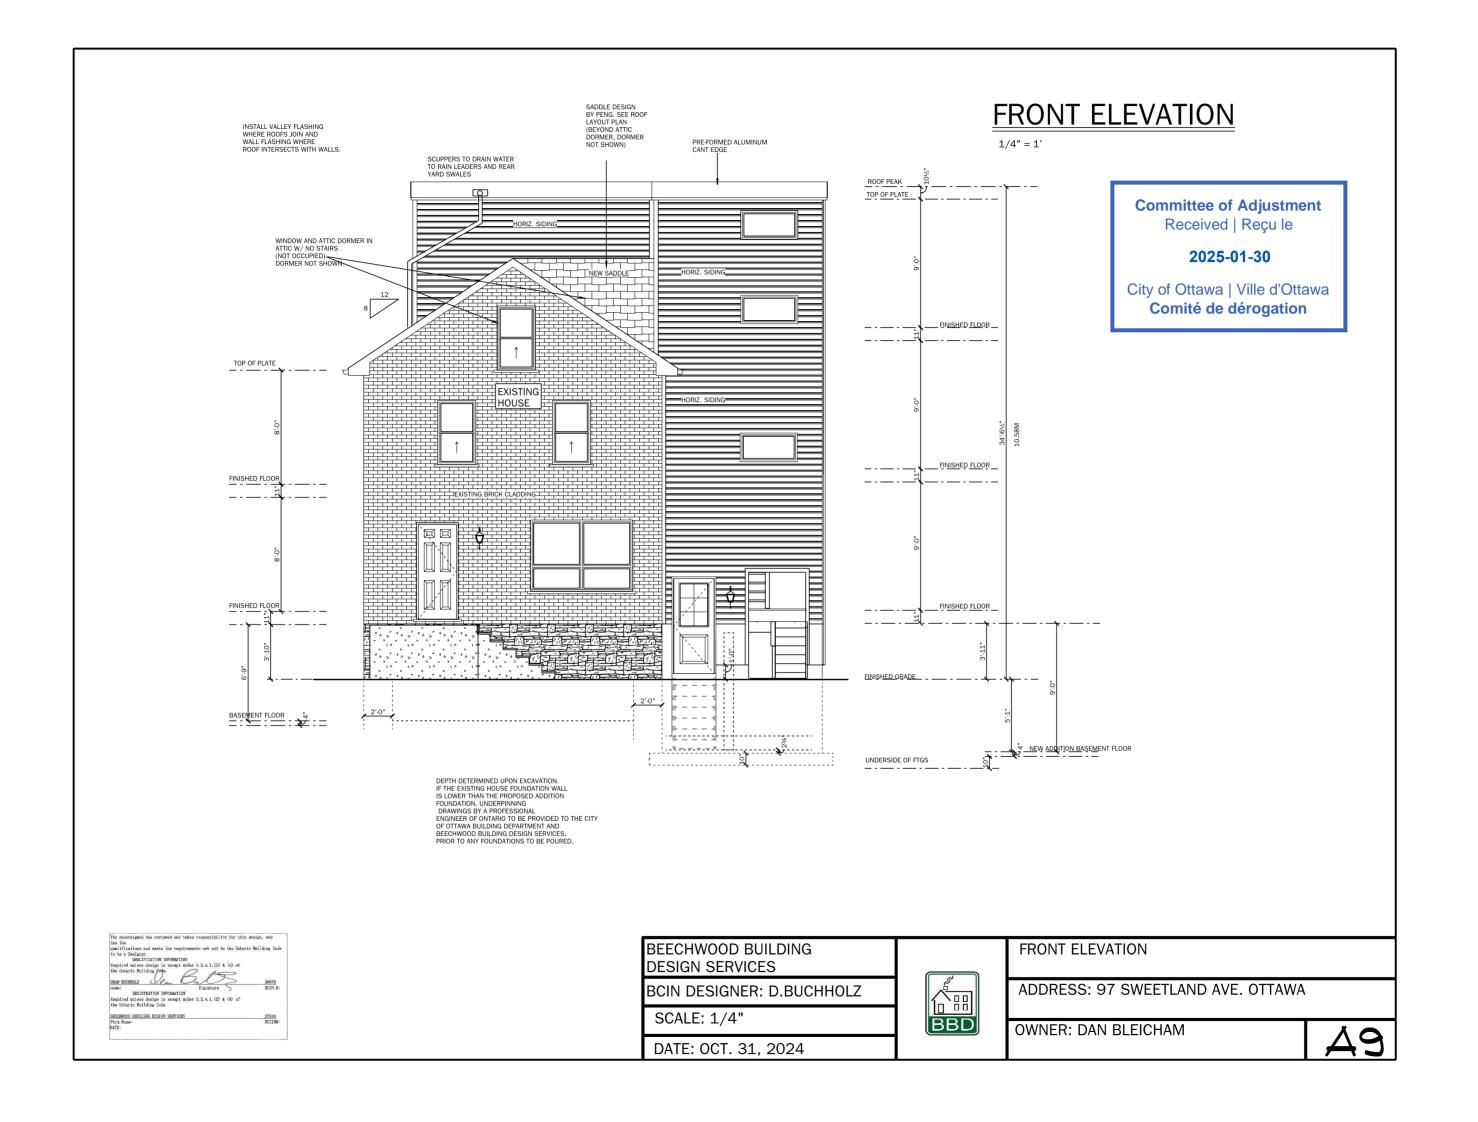

as Meter □ GM Bollard οВ Δs Sign CLF Chain Link Fence BF **Board Fence** CRW Concrete Retaining Wall RWT Timber Retaining Wall △ AC Air Conditioner Ø Diameter Deciduous Tree

Bearings are grid, derived from Can-Net 2016 Real Time Network GPS observations and are referenced to Specified Control Points 01919680005 and 01919680105, MTM Zone 9 ( 76°30' West Longitude ) NAD-83 (original).

© Annis, O'Sullivan, Vollebekk Ltd, 2024. "THIS PLAN IS PROTECTED BY COPYRIGHT"



ANNIS, O'SULLIVAN, VOLLEBEKK LTD.

14 Concourse Gate, Suite 500

Nepean, Ont. K2E 7S6
Phone: (613) 727-0850 / Fax: (613) 727-1079
Email: Nepean@aovltd.com

**Land Surveyors** [Job No. 25553-24 DanB.PtLt21 PI42717 O F2

Y', ŁUZA (X3535-24 Dan Beichman\_9/ Sweetland Ave\_SKPK-Topo\_K), HINALL (X3535-24 Danb, PLLZ FP42/ F7 O









NOTE: RAIN LEADERS TO BE INSTALLED (NOT SHOWN)

# **REAR ELEVATION**

1/4" = 1'

**Committee of Adjustment** Received | Reçu le

2025-01-30

City of Ottawa | Ville d'Ottawa Comité de dérogation

> PROVIDE SENSOR EXTERIOR LIGHTING BESIDE ALL DOORS AND ALONG THE PATH OF TRAVEL WALKWAY TO THE FRONT OF THE BUILDING FROM THE SOUTH EAST CORNER.







BEECHWOOD BUILDING **DESIGN SERVICES** 

BCIN DESIGNER: D.BUCHHOLZ

SCALE: 1/4"

DATE: OCT. 31, 2024



REAR ELEVATION

ADDRESS: 97 SWEETLAND AVE. OTTAWA

OWNER: DAN BLEICHAM







# **GRAB BAR DETAILS**

DO NOT SCALE

NOTE: INSTALL GRAB BARS AS PER FOR A WATER CLOSET 3.8.3.8.(3)(a)&(c) FOR A SHOWER: 3.8.3.13.(2)(f) & FOR A BATHTUB: 3.8.3.13.(4)(c), & GRAB BAR TO RESIST LOAD OF 1.3 KN APPLIED VERTICALLY AND HORIZONTALLY AS PER 9.31.2.3.(1) LAT