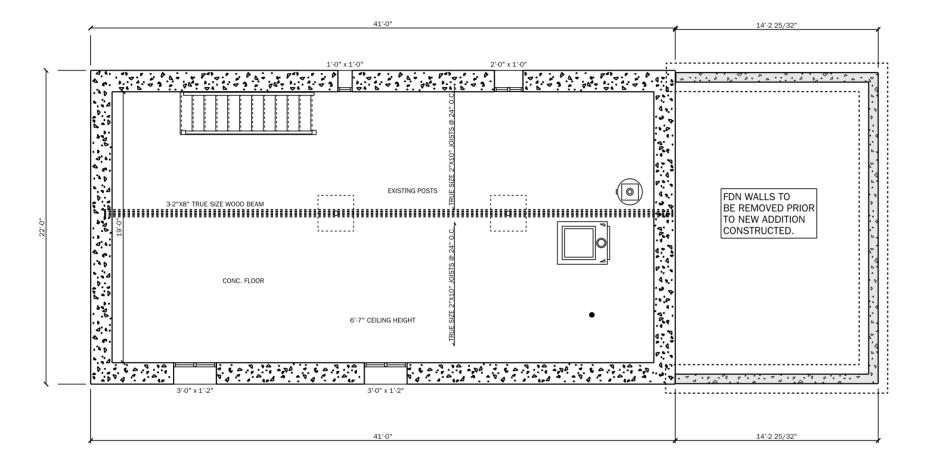

F1

BASEMENT SLAB CONSTRUCTION: 25 MPA 4" POURED CONC. SLAB

6 MIL POLY VB, LAP JOINTS 12",

2" OWENS CORNING FOAMULAR RIGID EXTRUDED XPS POLYSTYRENE FOAM INSULATION -R 10 MIN.

CAULK AND TUCK TAPE

2"X4" @ 16" O.C. (UNLESS NOTED TO BE 2"X6") WOOD STUD FRAMING 1/2" DRYWALL FIN.

INTERIOR PARTITION AT STAIR (1 HR. FRR. AS PER SB 2.2.3.12) STAIR CONSTRUCTION METAL RESILIENT CHANNEL 3 layers 1/2" type x drywall on stud wall adjacent to stairs.

P2

R10 CI OPTIONAL
IF FLOOR IS GREATER
THAN 2' BELOW GRADE
OR FLOOR HAS RADIANT
FLOOR HEATING.
BA

FLEXIBLE SEALANT

BACKFILL 10" LIFTS.

EXTERIOR WALL DAMPPROOFING PLATON MEMBRANE FROM 6" ABOVE GRADE TO OUTSIDE BOTTOM OF FTG.