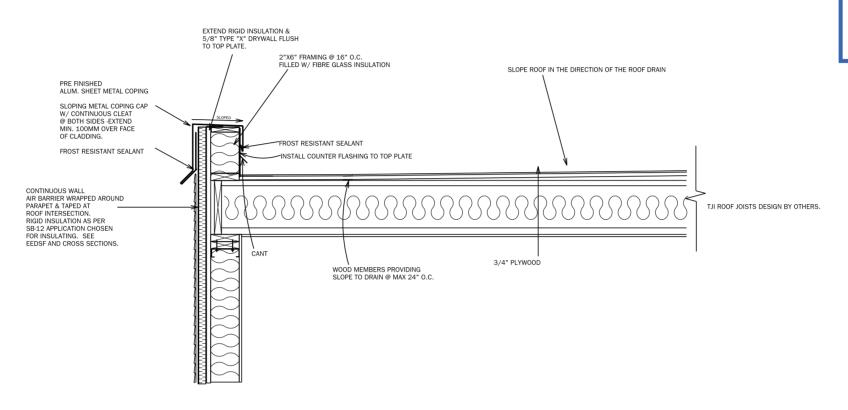

## PARAPET & ROOF DETAIL-R2

D.N.S.

Committee of Adjustment
Received | Reçu le

2025-01-30

City of Ottawa | Ville d'Ottawa

Comité de dérogation

## **DETAIL 2: PARAPET SCUPPER FRAMING**

ONE OPEN TOP SPILL SCUPPER TO BE LOCATED ON SOUTH WALL PARAPET OF UPPER AND LOWER ROOFS. WITH SLOPED COPING, THE HIGHEST POINT OF THE PARAPET SHOULD NOT EXCEED 175 MM. THE SPILL SCUPPER WILL BE CONSTRUCTED WITH LOWER 2"X6" @ 8" FRAMING LOWEST PART OF THE SCUPPER TO NOT EXCEED 150 MM ABOVE FINISHED ROOF SURFACE.