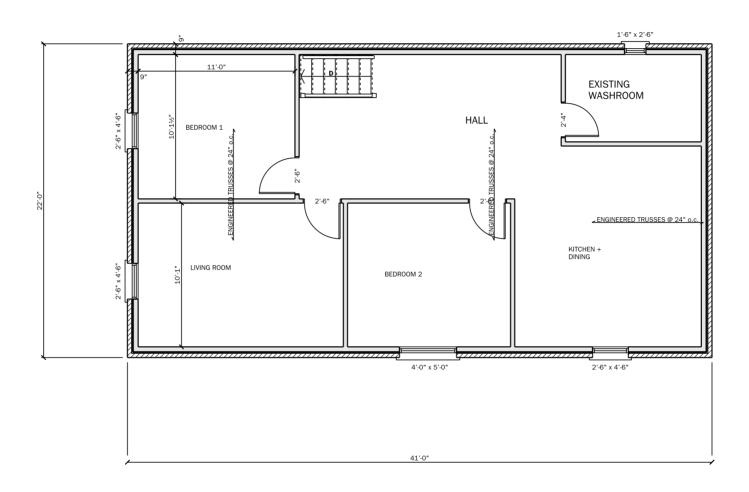

EXISTING MAIN FLOOR PLAN**

L/4" = 1'

Committee of Adjustment Received | Reçu le

2025-01-30

City of Ottawa | Ville d'Ottawa

Comité de dérogation

NOTE: MAIN FLOOR APARTMENT HAS EXISTING LAUNDRY IN THE BASEMENT



The undersigned has reviewed and takes responsibility for this design, and has the factions and seeks the regularements set out in the Ontario Building Code to be a Designer.

To be a Pesigner (SMANTICHTON INFORMATION STREET OF THE STREET O

BEECHWOOD BUILDING DESIGN SERVICES

BCIN DESIGNER: D.BUCHHOLZ

SCALE: 1/4"

DATE: OCT. 31, 2024



EXISTING MAIN FLOOR PLAN

ADDRESS: 97 SWEETLAND AVE. OTTAWA

OWNER: DAN BLEICHAM

**A**3

# **EXISTING 2nd FLOOR PLAN**

1/4" = 1'

Committee of Adjustment Received | Reçu le

2025-01-30

City of Ottawa | Ville d'Ottawa
Comité de dérogation



The undersigned has reviewed and takes responsibility for this design, and has the qualifications and seets the registerancis set out in the Onterio Building Cede to be a Designor.

Registed unless design is except under 3.2.4.1.(2) & (4) of the Chitario Building Cede.

DAM SECHENIC SECRETARION DESCENSION SECURITY SECTION SECURITY SEC

BEECHWOOD BUILDING DESIGN SERVICES

BCIN DESIGNER: D.BUCHHOLZ

SCALE: 1/4"

DATE: OCT. 31, 2024



EXISTING 2nd FLOOR PLAN

ADDRESS: 97 SWEETLAND AVE. OTTAWA

OWNER: DAN BLEICHAM

Д4

ALL DECKS OVER: PROPOSED BASEMENT PLAN 5/4" PT DECK BOARDS 2"X8" PT JOISTS @ 12" O.C. ALL BEAMS 3-2"X8" PT ALL POSTS 6"X6" PT POSTS ALL PIERS" 12" CONC. PIER IN SONOTUBE W/ 28" BIG FT FTGS. **Committee of Adjustment** Received | Recu le CONNECTIONS: CONC. PIER
TO POST USE SIM