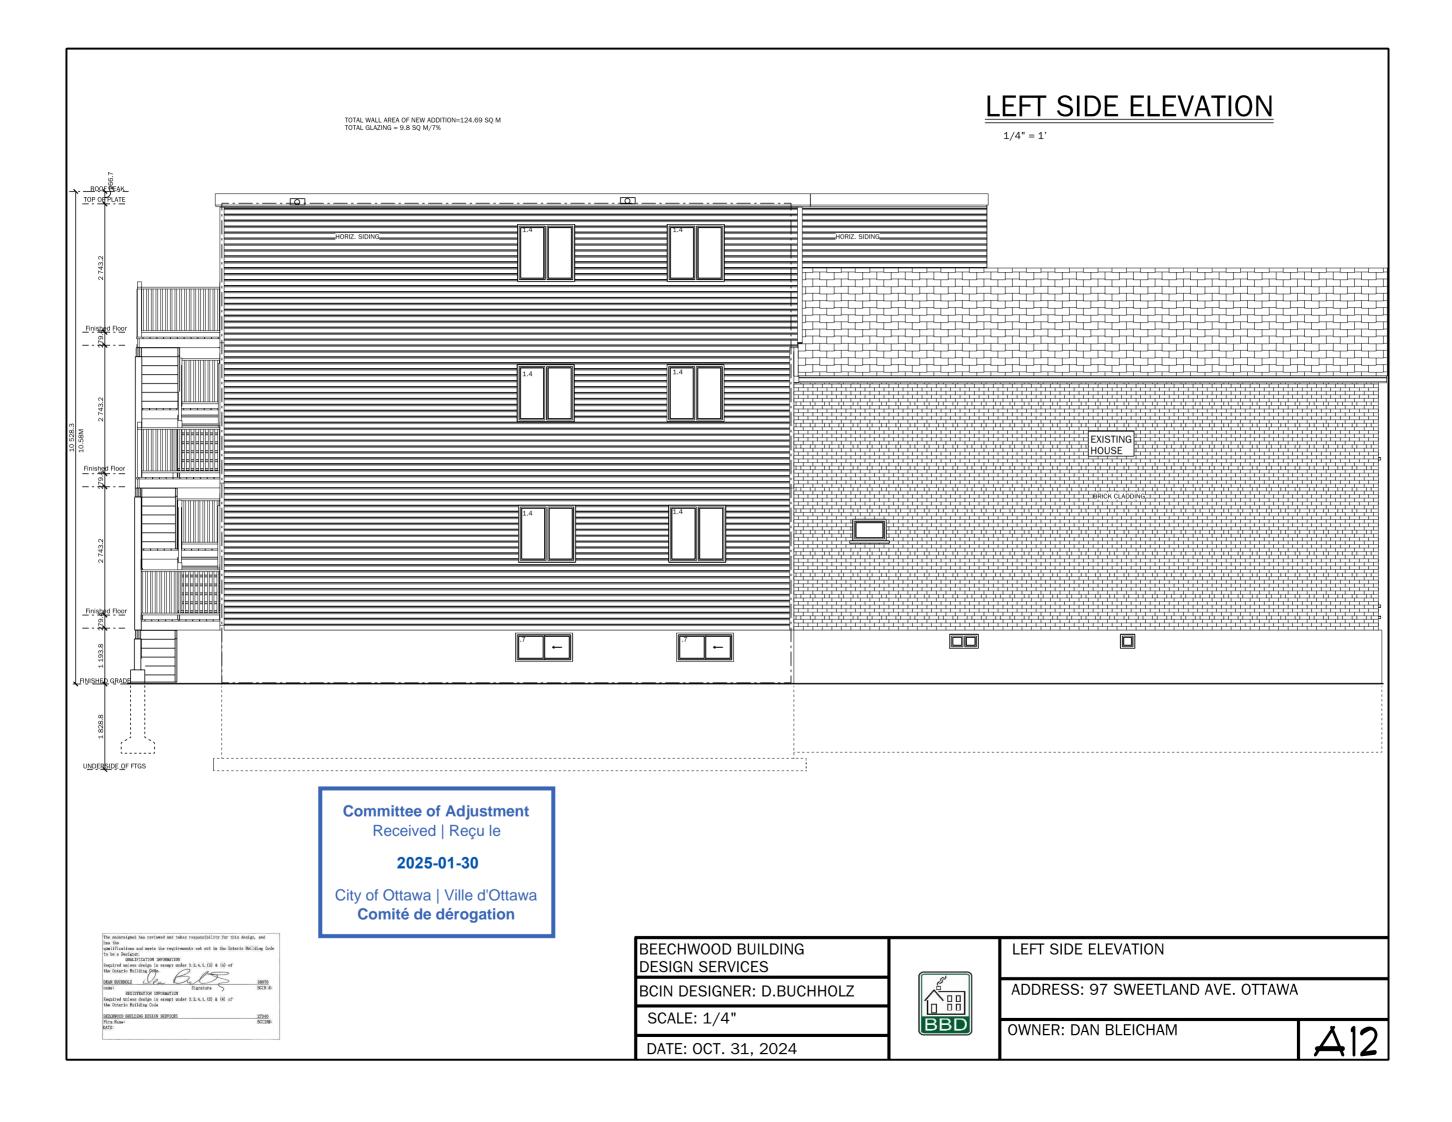

# **REAR ELEVATION**

1/4" = 1'

**Committee of Adjustment** Received | Reçu le

2025-01-30

City of Ottawa | Ville d'Ottawa Comité de dérogation

> PROVIDE SENSOR EXTERIOR LIGHTING BESIDE ALL DOORS AND ALONG THE PATH OF TRAVEL WALKWAY TO THE FRONT OF THE BUILDING FROM THE SOUTH EAST CORNER.

BEECHWOOD BUILDING **DESIGN SERVICES** 

BCIN DESIGNER: D.BUCHHOLZ

SCALE: 1/4"

DATE: OCT. 31, 2024

REAR ELEVATION

ADDRESS: 97 SWEETLAND AVE. OTTAWA

OWNER: DAN BLEICHAM