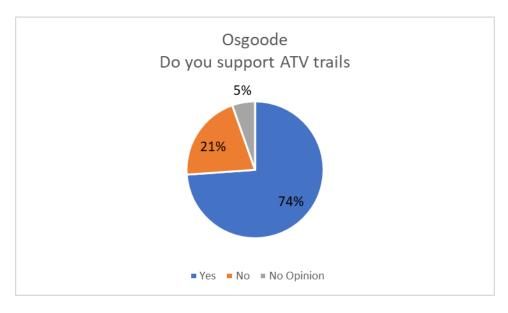

### Do you support the proposed ATV trail expansion in Ward 20 (Osgoode)?

- Osgoode – 111 respondents