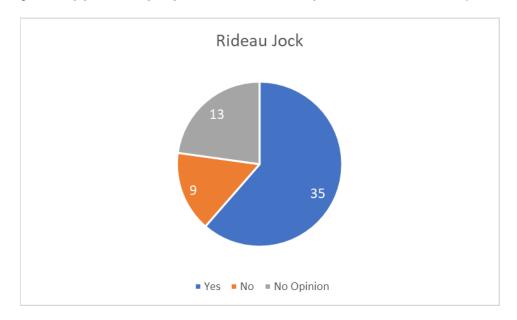

## Do you support the proposed ATV trail expansion in Ward 21 (Rideau-Jock)?

- Rideau-Jock – 57 respondents