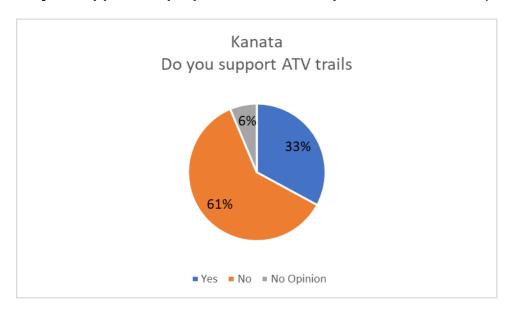

## **Document 5 - Quantitative Data summary from the Survey**

Feedback from survey respondents. Respondents broken down by postal code.

Do you support the proposed ATV trail expansions in Ward 4 (Kanata-North)

- Kanata – 79 respondents