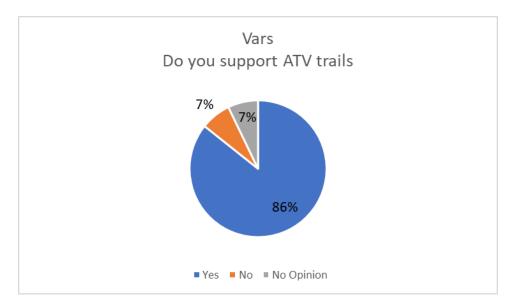

### Do you support the proposed ATV trail expansion in Ward 20 (Osgoode)?

Vars – 42 respondents