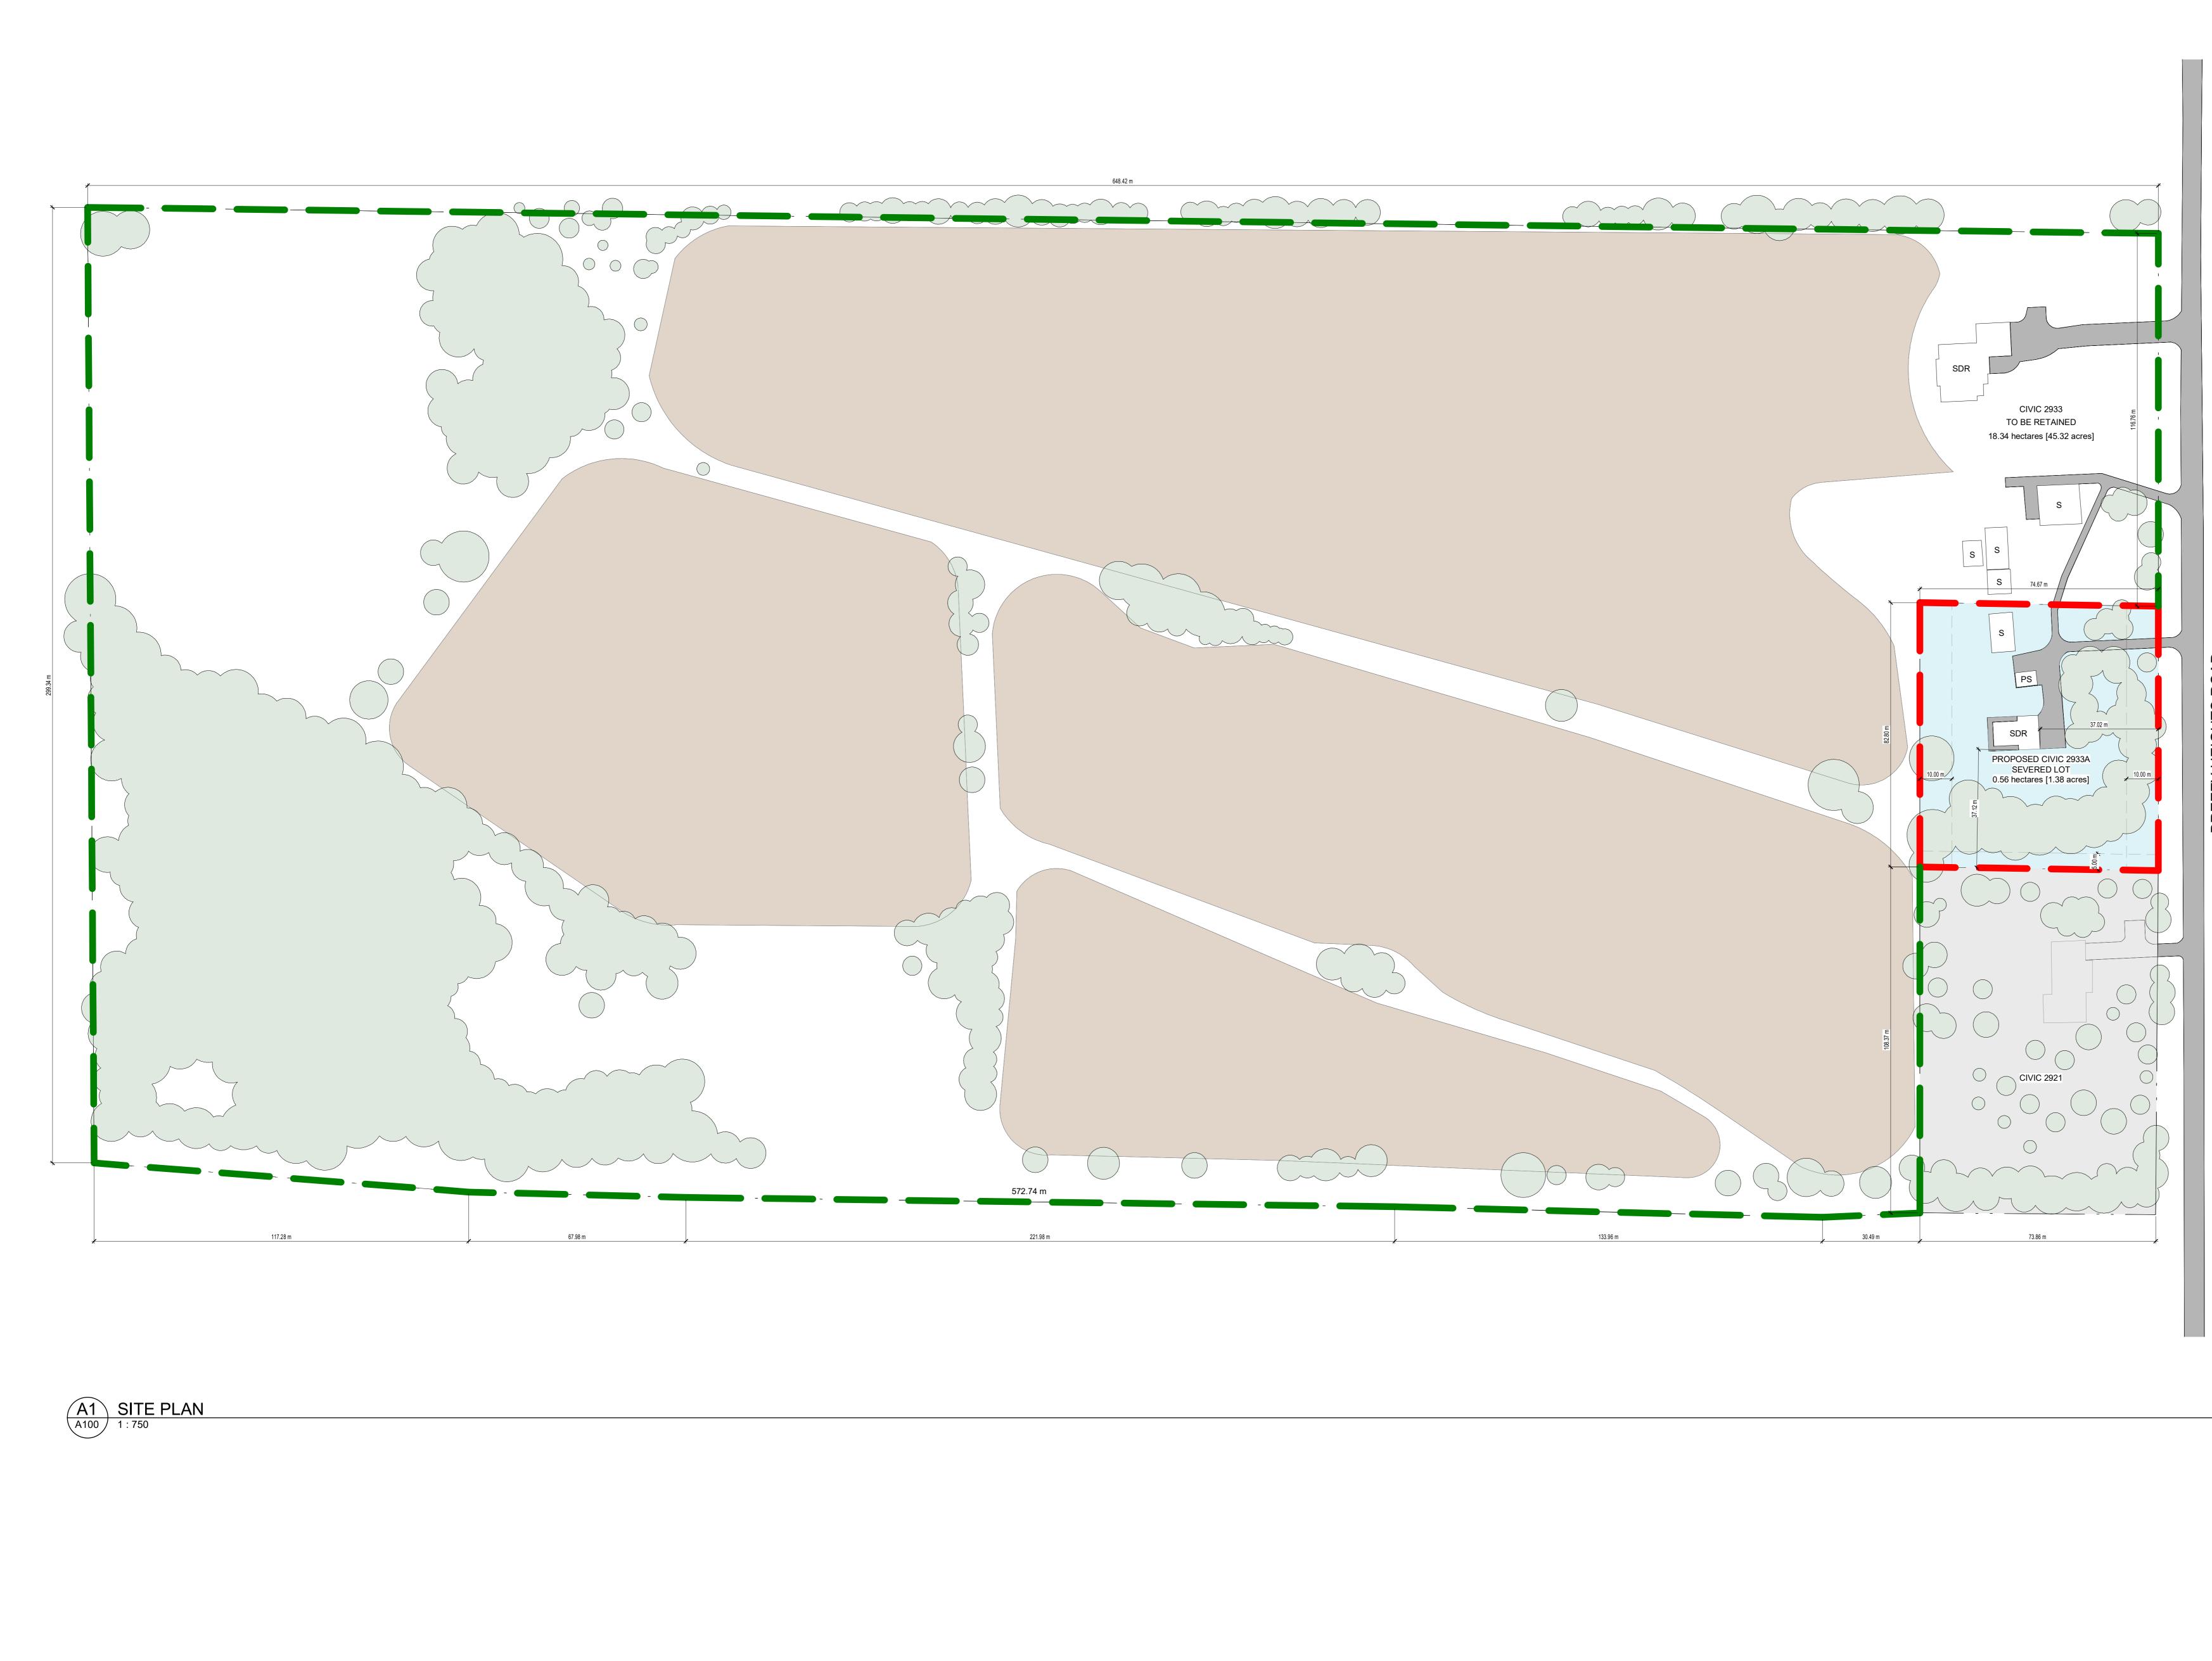

| SITE DATA:                                                                         |                  |              |             | IDE CONTRACTOR OF A CHITECTURI                                                    |  |
|------------------------------------------------------------------------------------|------------------|--------------|-------------|-----------------------------------------------------------------------------------|--|
| AG-2 - AGRIC                                                                       | CULTURAL ZON     | IE           |             | 595 BYRON AVE., OTTAWA, ONT. K1A 4C4<br>T 613.728.0008 E info@integrateddesign.ca |  |
|                                                                                    | REQUIRED         | RETAINED LOT | SEVERED LOT | SEAL<br>NOT FOR CONSTRUCTIO                                                       |  |
| MIN. LOT AREA                                                                      | 18ha (s. 212.1)  | 18.34        |             |                                                                                   |  |
| MIN. LOT AREA                                                                      | 0.4ha (s. 211.6) |              | 0.56ha      | I.CTRUE                                                                           |  |
| MIN. LOT WIDTH                                                                     | 60m (s. 212.1)   | 116.76       |             | CONS.                                                                             |  |
| MIN. LOT WIDTH                                                                     | NONE (s. 212.2a) |              | 82.80       | CRUC                                                                              |  |
| MDS                                                                                | NOT APPLICABLE   |              |             | TFUI                                                                              |  |
|                                                                                    |                  | 10m          |             | PROJECT NORTH TRUE NORTH                                                          |  |
| AG - ZONE P                                                                        | ROVISIONS (TA    | ABLE 211)    |             | GENERAL NOTES<br>DO NOT SCALE DRAWINGS.                                           |  |
| MIN. REAR YARD SETBACK                                                             |                  |              |             |                                                                                   |  |
| MIN. INTERIOR SIDE YARD SETBACK                                                    |                  | 5m<br>10m    |             |                                                                                   |  |
|                                                                                    |                  |              |             |                                                                                   |  |
| LEGENI                                                                             | -                |              |             |                                                                                   |  |
| SDR:SINGLE DETACHED RESIDENCES:STONE STRUCTURESS:STORAGE SHEDPS:PORTABLE STRUCTURE |                  |              |             |                                                                                   |  |
| SITE PLAN LEO                                                                      | GEND:            |              |             |                                                                                   |  |
| EXISTING FARMED FIELDS                                                             |                  |              |             |                                                                                   |  |
| EXISTING TREES                                                                     |                  |              |             |                                                                                   |  |

NEW LOT

GENERAL NOTES:

TO BE DEMOLISHED (IN FUTURE)

GENERAL NOTES:
PARCEL LAYOUTS BASED ON PLAN OF SURVEY PROVIDED BY CALLON DIETZ INC. AND DEPOSITED BY G.A. SMITH, O.L.S ON 2021-03-09.
DIMENSIONS SHOWN ARE APPROXIMATE UNTIL CONFIRMED WITH REGISTERED SURVEY.
ALL STRUCTURES & DRIVEWAYS EXISTING AS SHOWN.
30' X 40' STONE STRUCTURE TO BE USED AS A WORKSHOP.

## SITE DATA:

LEGENDS:

STRUCTURES LEGEND:

SITE PLAN LEGEND:

SDR: SINGLE DETACHED RESIDENCE

EXISTING FARMED FIELDS

1. PARCEL LAYOUTS BASED ON PLAN OF SURVEY PROVIDED BY CALLON DIETZ INC. AND DEPOSITED BY G.A. SMITH, O.L.S ON

 AND DEPOSITED BY G.A. SMITH, O.L.S ON 2021-03-09.
DIMENSIONS SHOWN ARE APPROXIMATE UNTIL CONFIRMED WITH REGISTERED SURVEY
ALL STRUCTURES & DRIVEWAYS EXISTING AS SHOWN

S: SHED PS: PORTABLE STRUCTURE

EXISTING TREES

NEW LOT

GENERAL NOTES:

## AG-2 - AGRICULTURAL ZONE

|                | REQUIRED         | RETAINED LOT | SEVERED LOT |
|----------------|------------------|--------------|-------------|
|                | REGOIRED         |              |             |
| MIN. LOT AREA  | 18ha (s. 212.1)  | 18.34        |             |
| MIN. LOT AREA  | 0.4ha (s. 211.6) |              | 0.56ha      |
| MIN. LOT WIDTH | 60m (s. 212.1)   | 116.76       |             |
| MIN. LOT WIDTH | NONE (s. 212.2a) |              | 82.80       |
| MDS            | NOT APPLICABLE   |              |             |