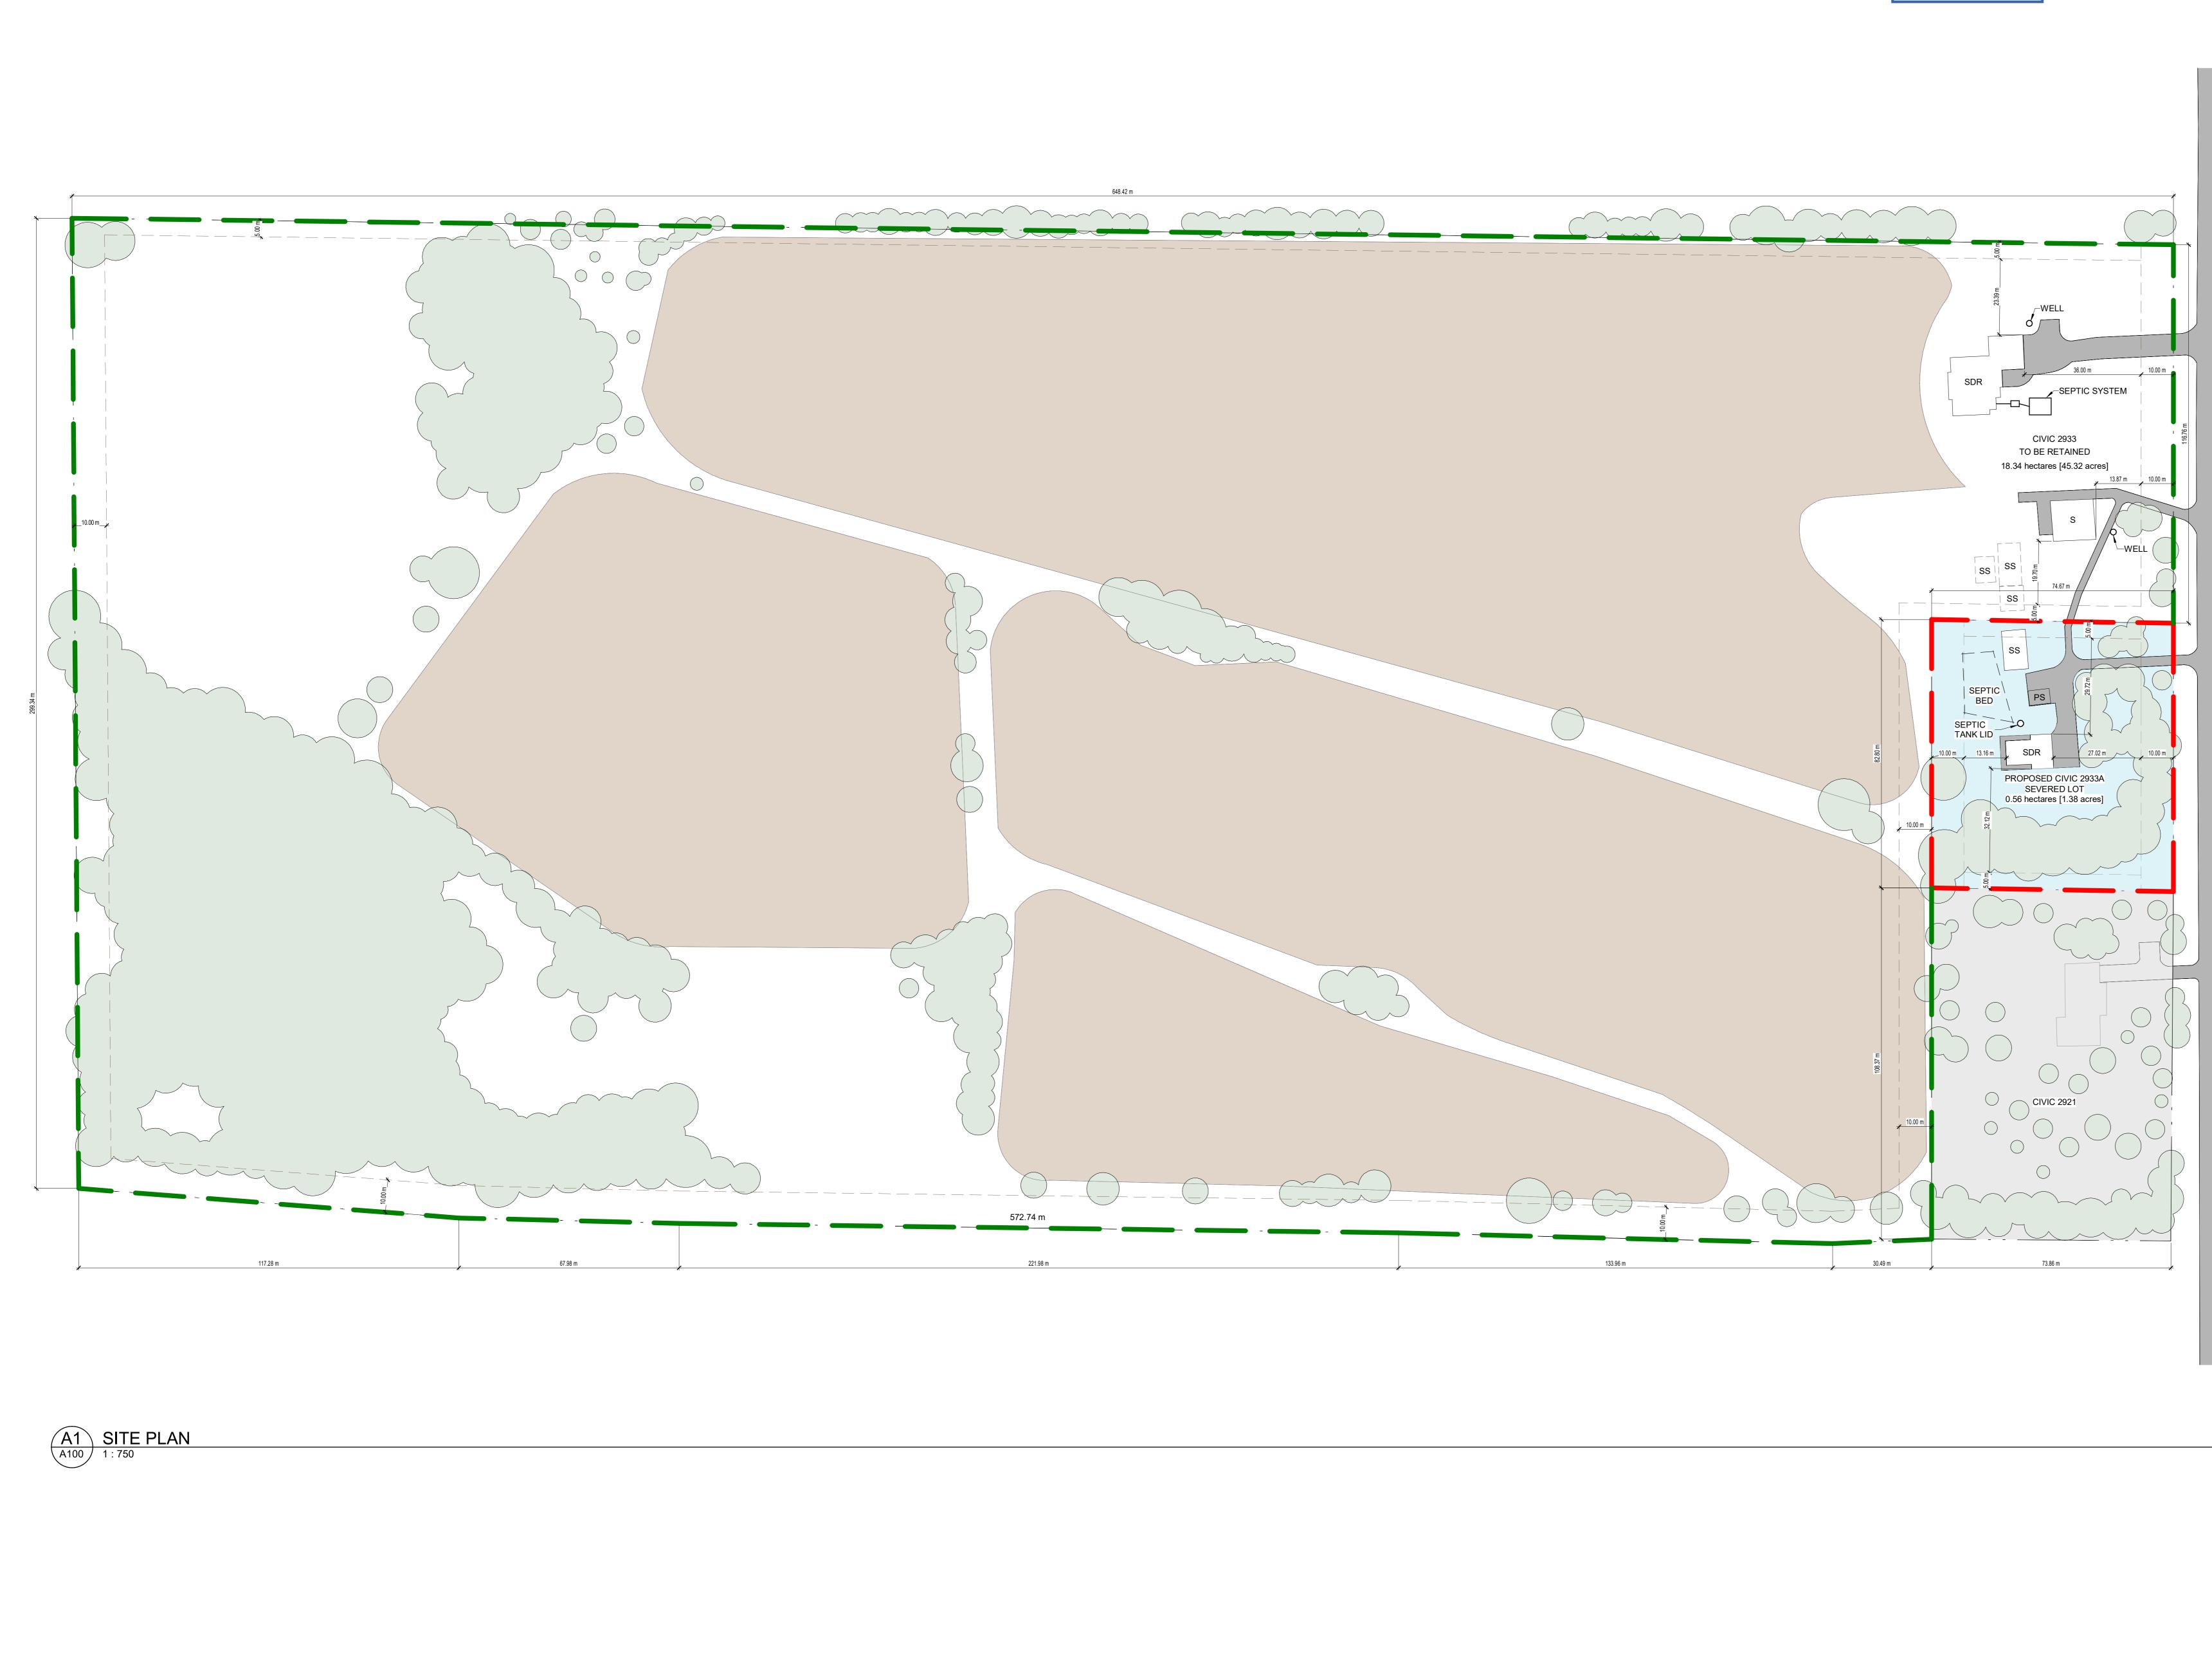

| SITE DATA:                                                                         |                  |              |             | IDE CONTRACTOR OF A CHITECTURI                                                    |  |
|------------------------------------------------------------------------------------|------------------|--------------|-------------|-----------------------------------------------------------------------------------|--|
| AG-2 - AGRIC                                                                       | CULTURAL ZON     | IE           |             | 595 BYRON AVE., OTTAWA, ONT. K1A 4C4<br>T 613.728.0008 E info@integrateddesign.ca |  |
|                                                                                    | REQUIRED         | RETAINED LOT | SEVERED LOT | SEAL<br>NOT FOR CONSTRUCTIO                                                       |  |
| MIN. LOT AREA                                                                      | 18ha (s. 212.1)  | 18.34        |             |                                                                                   |  |
| MIN. LOT AREA                                                                      | 0.4ha (s. 211.6) |              | 0.56ha      | I.CTRUE                                                                           |  |
| MIN. LOT WIDTH                                                                     | 60m (s. 212.1)   | 116.76       |             | CONS.                                                                             |  |
| MIN. LOT WIDTH                                                                     | NONE (s. 212.2a) |              | 82.80       | CRUC                                                                              |  |
| MDS                                                                                | NOT APPLICABLE   |              |             | TFUI                                                                              |  |
|                                                                                    |                  | 10m          |             | PROJECT NORTH TRUE NORTH                                                          |  |
| AG - ZONE P                                                                        | ROVISIONS (TA    | ABLE 211)    |             | GENERAL NOTES<br>DO NOT SCALE DRAWINGS.                                           |  |
| MIN. REAR YARD SETBACK                                                             |                  |              |             |                                                                                   |  |
| MIN. INTERIOR SIDE YARD SETBACK                                                    |                  | 5m<br>10m    |             |                                                                                   |  |
|                                                                                    |                  |              |             |                                                                                   |  |
| LEGENI                                                                             | -                |              |             |                                                                                   |  |
| SDR:SINGLE DETACHED RESIDENCES:STONE STRUCTURESS:STORAGE SHEDPS:PORTABLE STRUCTURE |                  |              |             |                                                                                   |  |
| SITE PLAN LEO                                                                      | GEND:            |              |             |                                                                                   |  |
| EXISTING FARMED FIELDS                                                             |                  |              |             |                                                                                   |  |
| EXISTING TREES                                                                     |                  |              |             |                                                                                   |  |

NEW LOT

GENERAL NOTES:

TO BE DEMOLISHED (IN FUTURE)

GENERAL NOTES:
PARCEL LAYOUTS BASED ON PLAN OF SURVEY PROVIDED BY CALLON DIETZ INC. AND DEPOSITED BY G.A. SMITH, O.L.S ON 2021-03-09.
DIMENSIONS SHOWN ARE APPROXIMATE UNTIL CONFIRMED WITH REGISTERED SURVEY.
ALL STRUCTURES & DRIVEWAYS EXISTING AS SHOWN.
30' X 40' STONE STRUCTURE TO BE USED AS A WORKSHOP.

## SITE DATA:

LEGENDS:

STRUCTURES LEGEND:

SITE PLAN LEGEND:

SDR: SINGLE DETACHED RESIDENCE

EXISTING FARMED FIELDS

1. PARCEL LAYOUTS BASED ON PLAN OF SURVEY PROVIDED BY CALLON DIETZ INC. AND DEPOSITED BY G.A. SMITH, O.L.S ON

 AND DEPOSITED BY G.A. SMITH, O.L.S ON 2021-03-09.
DIMENSIONS SHOWN ARE APPROXIMATE UNTIL CONFIRMED WITH REGISTERED SURVEY
ALL STRUCTURES & DRIVEWAYS EXISTING AS SHOWN

S: SHED PS: PORTABLE STRUCTURE

EXISTING TREES

NEW LOT

GENERAL NOTES:

## AG-2 - AGRICULTURAL ZONE

|                | REQUIRED         | RETAINED LOT | SEVERED LOT |
|----------------|------------------|--------------|-------------|
|                | REGOIRED         |              |             |
| MIN. LOT AREA  | 18ha (s. 212.1)  | 18.34        |             |
| MIN. LOT AREA  | 0.4ha (s. 211.6) |              | 0.56ha      |
| MIN. LOT WIDTH | 60m (s. 212.1)   | 116.76       |             |
| MIN. LOT WIDTH | NONE (s. 212.2a) |              | 82.80       |
| MDS            | NOT APPLICABLE   |              |             |