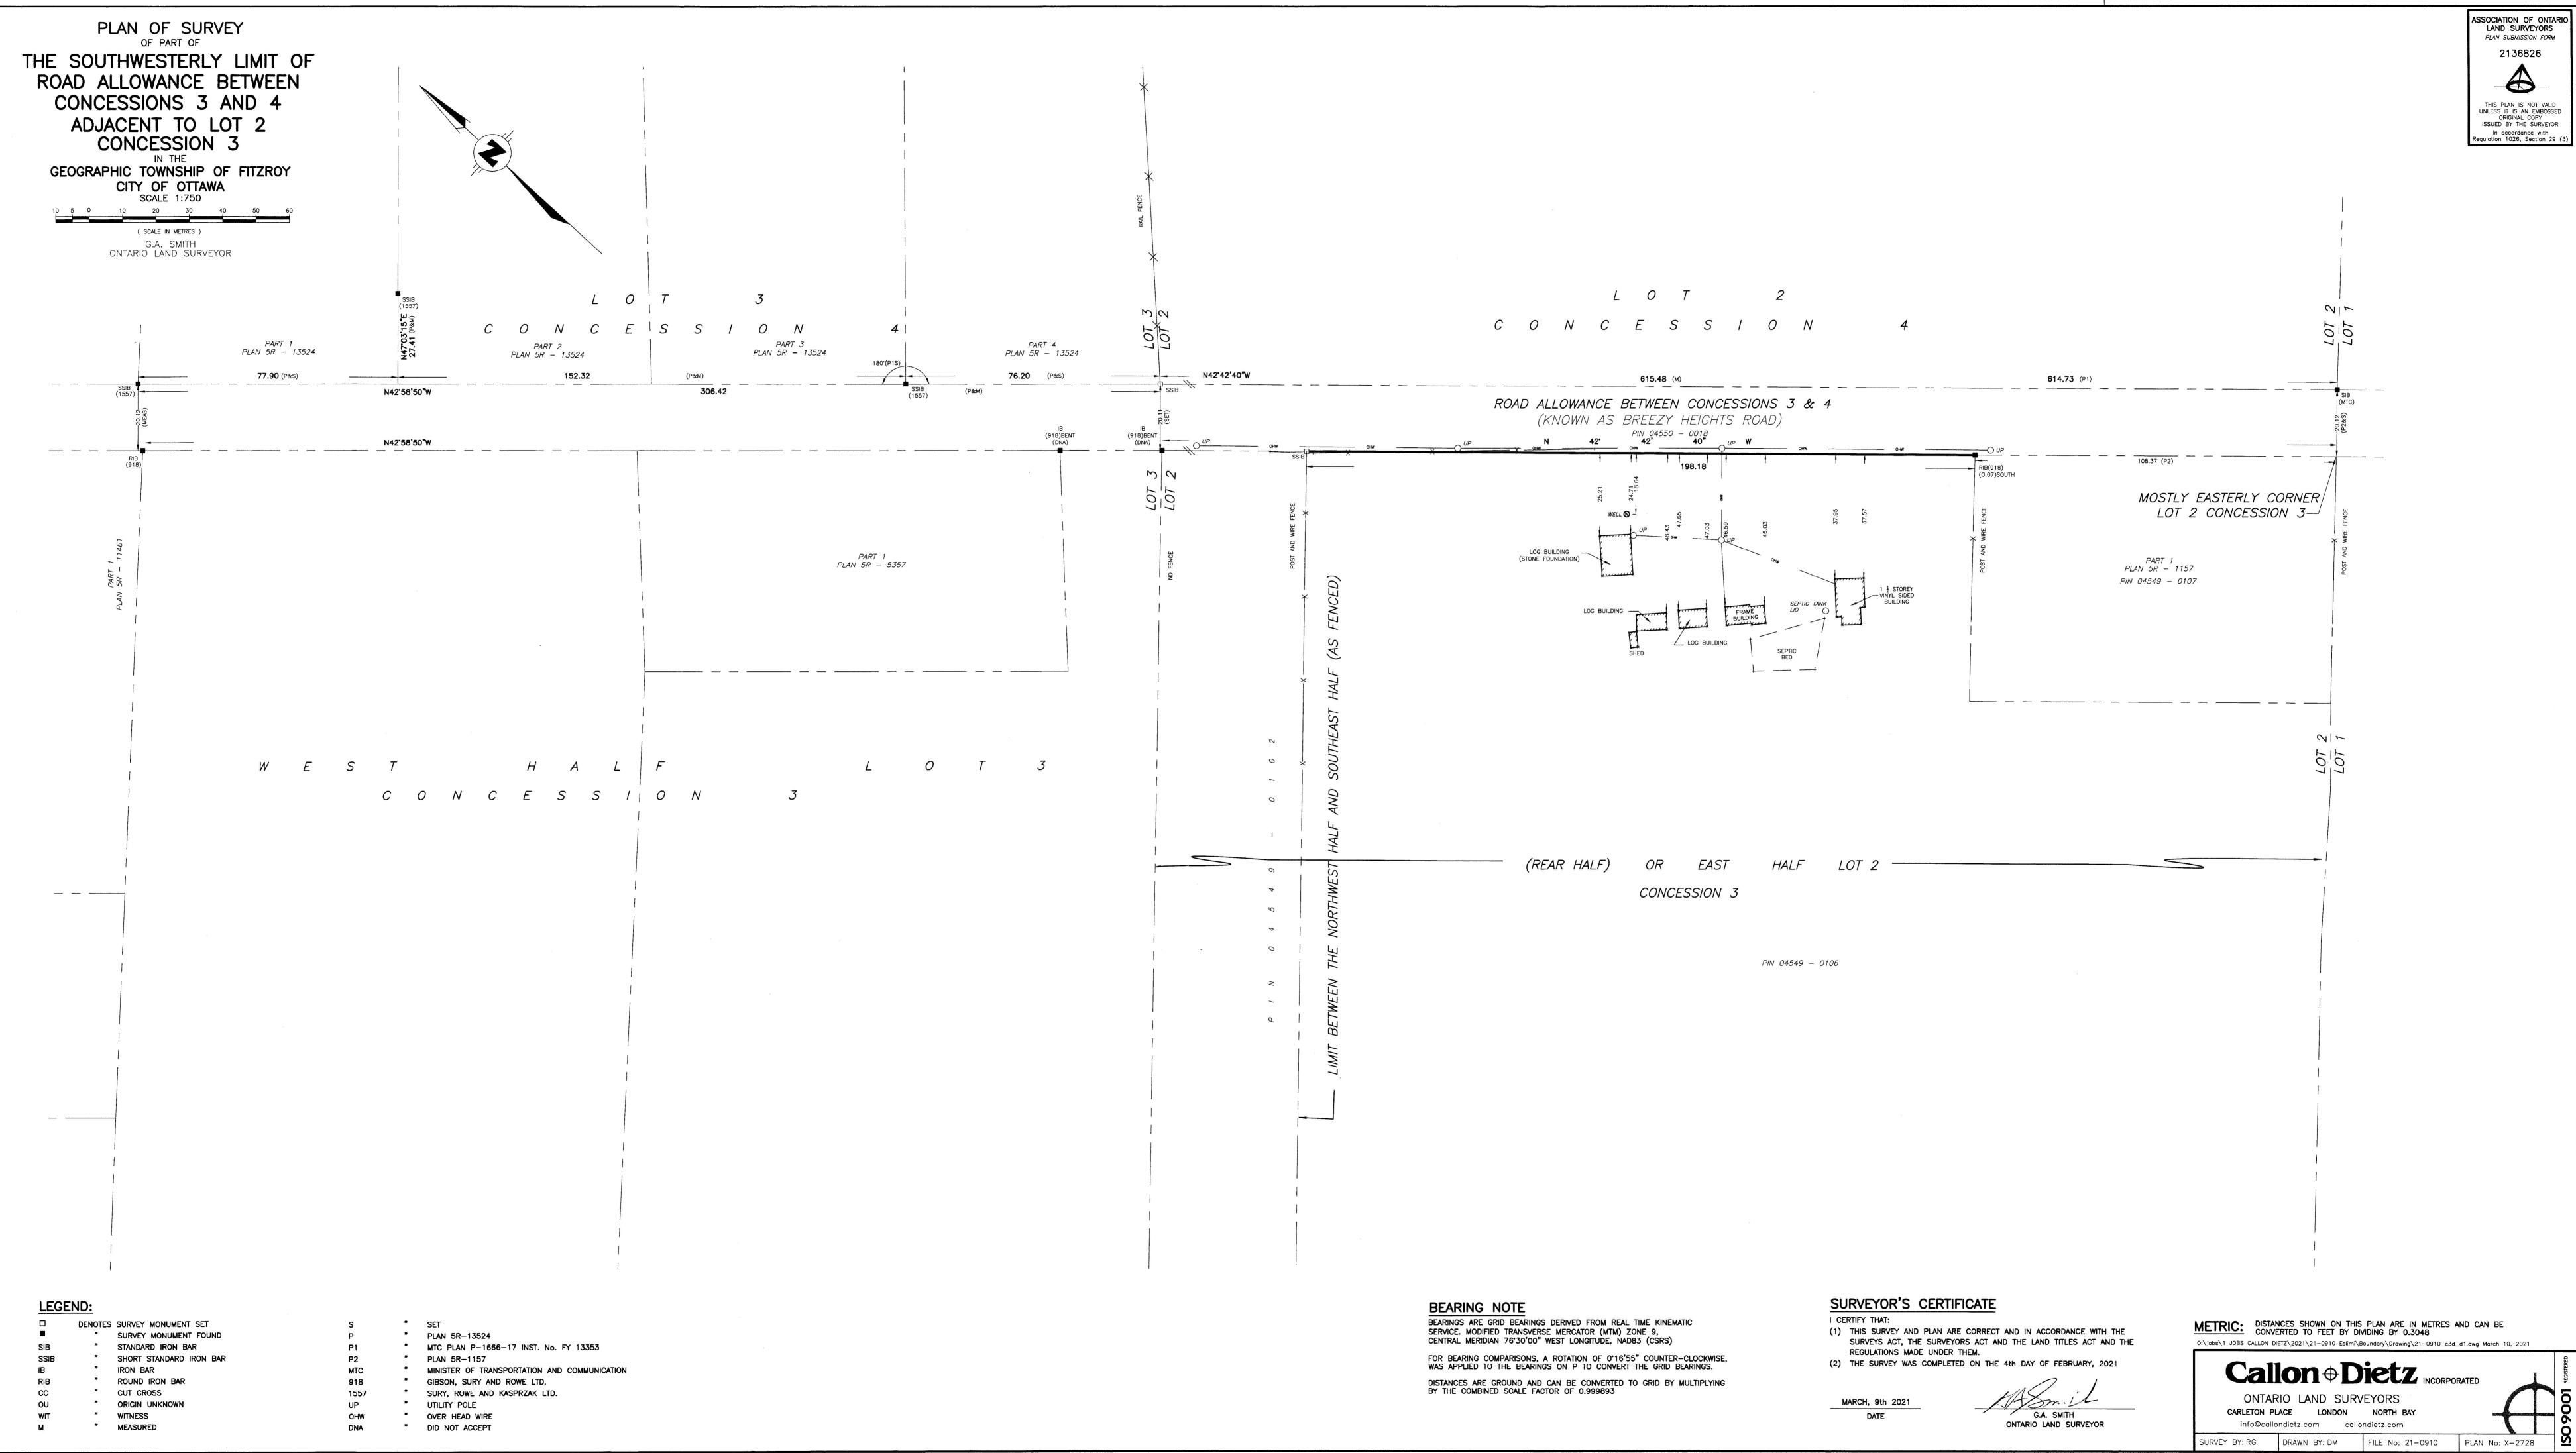

NEW LOT

GENERAL NOTES:

TO BE DEMOLISHED (IN FUTURE)

GENERAL NOTES:
PARCEL LAYOUTS BASED ON PLAN OF SURVEY PROVIDED BY CALLON DIETZ INC. AND DEPOSITED BY G.A. SMITH, O.L.S ON 2021-03-09.
DIMENSIONS SHOWN ARE APPROXIMATE UNTIL CONFIRMED WITH REGISTERED SURVEY.
ALL STRUCTURES & DRIVEWAYS EXISTING AS SHOWN.
30' X 40' STONE STRUCTURE TO BE USED AS A WORKSHOP.

 AND DEPOSITED BY G.A. SMITH, O.L.S ON 2021-03-09.
DIMENSIONS SHOWN ARE APPROXIMATE UNTIL CONFIRMED WITH REGISTERED SURVEY
ALL STRUCTURES & DRIVEWAYS EXISTING AS SHOWN

S: SHED PS: PORTABLE STRUCTURE

EXISTING TREES