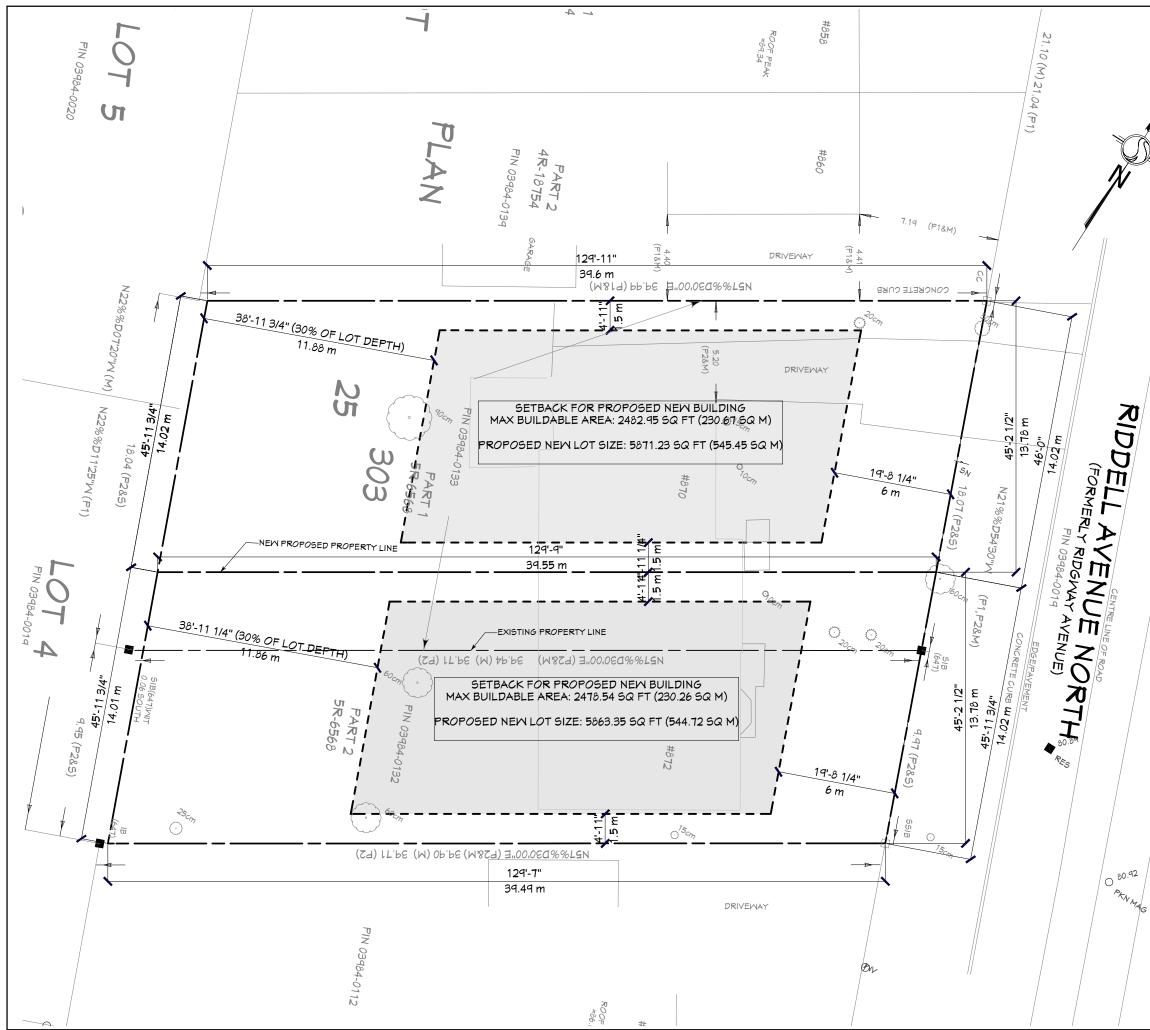

| #                      | DESCRIPTION mm/dd/y |          |         | mm/dd/yy  |
|------------------------|---------------------|----------|---------|-----------|
| PROJECT                |                     |          |         |           |
| 870-872 RIDDELL AVE. N |                     |          |         |           |
|                        |                     |          |         |           |
|                        |                     |          |         |           |
|                        | NBUILD              |          | OTTAN   | A ONTARIO |
| DRA                    | WING                |          |         |           |
| SITE PLAN              |                     |          |         |           |
|                        |                     | 0        | _, ., . |           |
|                        |                     |          |         |           |
| TYP                    | E                   |          | SCALE   |           |
| DEVELOPMENT            |                     |          |         |           |
|                        |                     |          |         |           |
| DES                    | SIGNED BY           | DRAWN BY | SHEET   |           |
|                        |                     | TM       |         | 1 1       |
| DAT                    | ΓE                  |          | SP-C    | / .       |
| FEB 21, 2024           |                     |          |         |           |
| 1 LD 21, 2024          |                     |          |         | 2 OF 8    |
|                        |                     |          |         |           |
|                        |                     |          |         |           |

# 2025-03-27

69\reference\_plan\drawina\161614869-114\_d1.dwg

| SCHEDULE |            |      |                   |           |
|----------|------------|------|-------------------|-----------|
| PART     | LOT        | PLAN | PIN               | AREA (m2) |
| 1        | PART OF 25 | 303  | ALL OF 03984-0133 | 551.1     |
| 2        |            |      |                   | 158.9     |
| 3        |            |      | ALL OF 03984-0132 | 391.5     |

PARTS 1, 2 & 3 ARE SUBJECT TO EASEMENT PER INST. LT1222127.