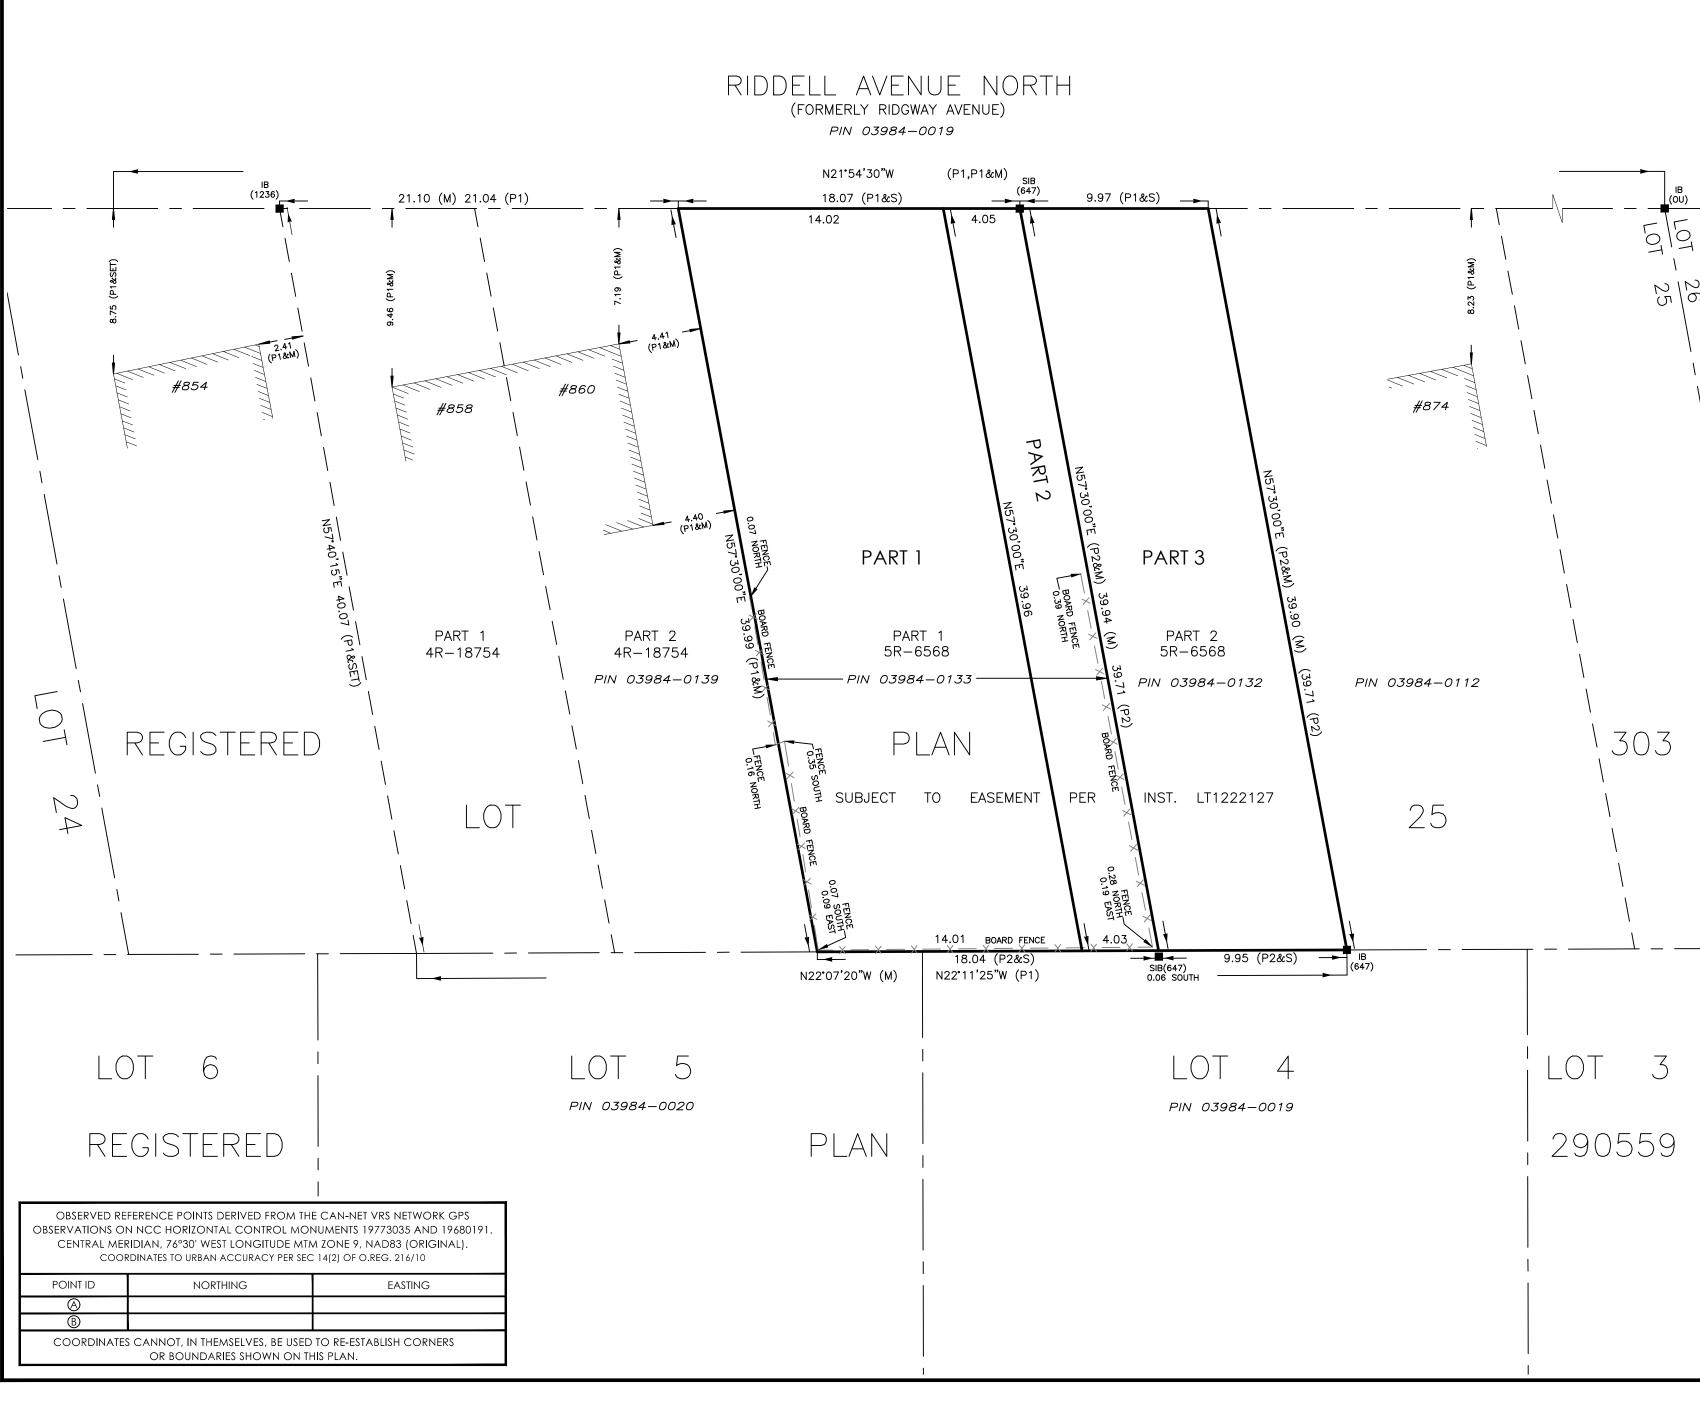

# 2025-03-27

69\reference\_plan\drawina\161614869-114\_d1.dwg

| SCHEDULE |            |      |                   |           |
|----------|------------|------|-------------------|-----------|
| PART     | LOT        | PLAN | PIN               | AREA (m2) |
| 1        | PART OF 25 | 303  | ALL OF 03984-0133 | 551.1     |
| 2        |            |      |                   | 158.9     |
| 3        |            |      | ALL OF 03984-0132 | 391.5     |

PARTS 1, 2 & 3 ARE SUBJECT TO EASEMENT PER INST. LT1222127.

# PART OF LOT 25 REGISTERED PLAN 303 CITY OF OTTAWA

Scale 1:200

0 5 10 METRES

THE INTENDED PLOT SIZE OF THIS PLAN IS 610 mm IN WIDTH BY 457 mm IN HEIGHT WHEN PLOTTED AT A SCALE OF 1: 200 m.

#### **BEARING NOTE**

BEARINGS ARE GRID, DERIVED FROM THE CAN-NET VRS NETWORK OBSERVATIONS ON NCC HORIZONTAL CONTROL MONUMENTS 19773035 AND 19680191, CENTRAL MERIDIAN, 76°30' WEST LONGITUDE MTM ZONE 9. NAD83 (ORIGINAL).

## 19773035 N:5006060.42 E:324888.04

19680191 N:5033564.26 E:388064.94

FOR COMPARISON PURPOSES A ROTATION OF 0° 27' 00" COUNTER-CLOCKWISE WAS APPLIED TO BEARINGS SHOWN ON P1 & P2.

## <u>LEGEND</u>

| _      |         |                                |
|--------|---------|--------------------------------|
|        | DENOTES | Found monuments                |
|        |         | set monuments                  |
| IB     |         | IRON BAR                       |
| IBø    |         | ROUND IRON BAR                 |
| SIB    |         | STANDARD IRON BAR              |
| SSIB   |         | SHORT STANDARD IRON BAR        |
| CC     |         | CUT CROSS                      |
| CP     |         | CONCRETE PIN                   |
| WIT    |         | WITNESS                        |
| PIN    |         | PROPERTY IDENTIFICATION NUMBER |
| M/MEAS |         | MEASURED                       |
| SÉT    |         | SET                            |
| OU     |         | ORIGIN UNKNOWN                 |
| SG     |         | STANTEC GEOMATICS LTD.         |
| P1     |         | PLAN 4R-18754                  |
| P2     |         | PLAN 5R-6568                   |
| ORP    |         | OBSERVED REFERENCE POINT       |